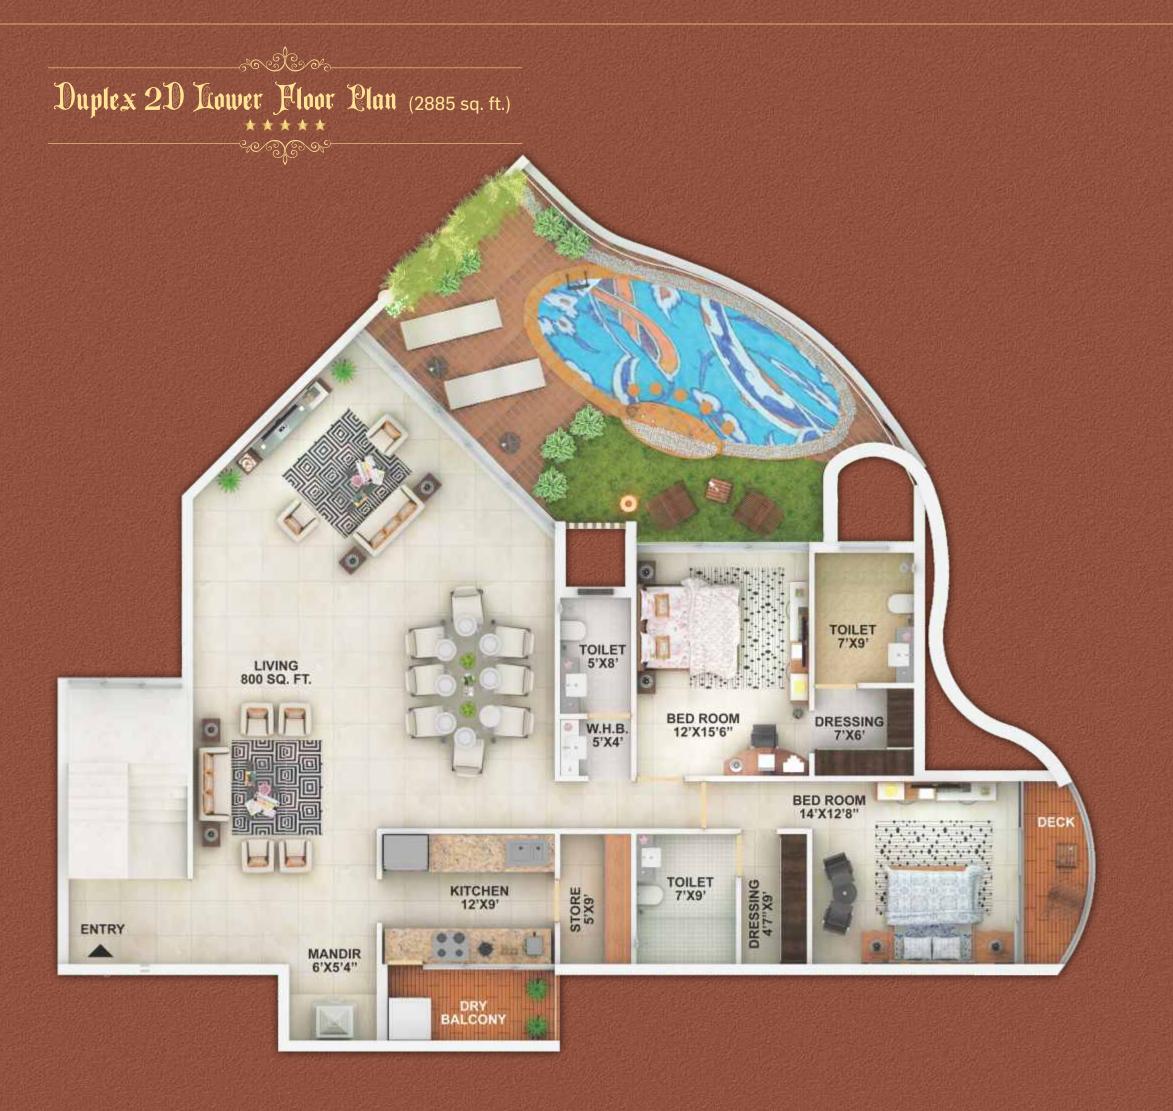

## Introducing Qagnificent Duplexes in Chhattisgarh

|        | _~ele>                                 | H           |  |
|--------|----------------------------------------|-------------|--|
| Bigger | Better                                 | . Brilliant |  |
|        | ~~~~~~~~~~~~~~~~~~~~~~~~~~~~~~~~~~~~~~ | ~           |  |

## Fly beyond Sky limits & Feel the essence of Wega Kiving. $\star \star \star \star$

Our life is a precious gift and we should live it to the fullest. So don't settle yourself for ordinary. Sit back, relax and take a trip of refreshing blue water at your private swimming pool. Magnificent Duplexes comprising of home theatre and descent bar counter at Palm Bellagio is the ideal place to get together with friends or family during the day or for pre dinner drinks.

## \_soder-Qugnificent Duplexes Grand... Gigantic... Glorious...

 $\star \star \star \star \star$ 

### **Specifications**

★ Lap pool with bar counter ★ Home theater

★ Centralized air-conditioning unit