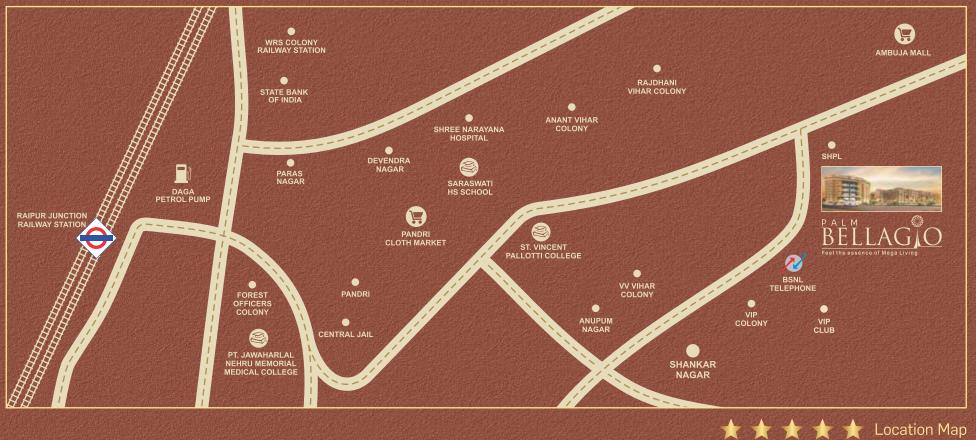

Easy Reach, Better Connectivity, Breath in Proximity and Enjoy the Accessibility.

\_\_\_\_\_\_

Located in the heart of the city, Palm Bellagio provides you the leisure experiences and vibrant living environment for travelling, partying, entertainment, shopping and education.

## Ride, Travel, Explore the Morld & Feel the essence of Mega Living

Airport - 15km

Pandri Market - 4km

Railway Station - 7km

Shankar Nagar Main Square - 1.5km

Ambuja Mall - 1km Magneto & City Mall 36 - 5.5km

Babylon Inn Hotel - 7km