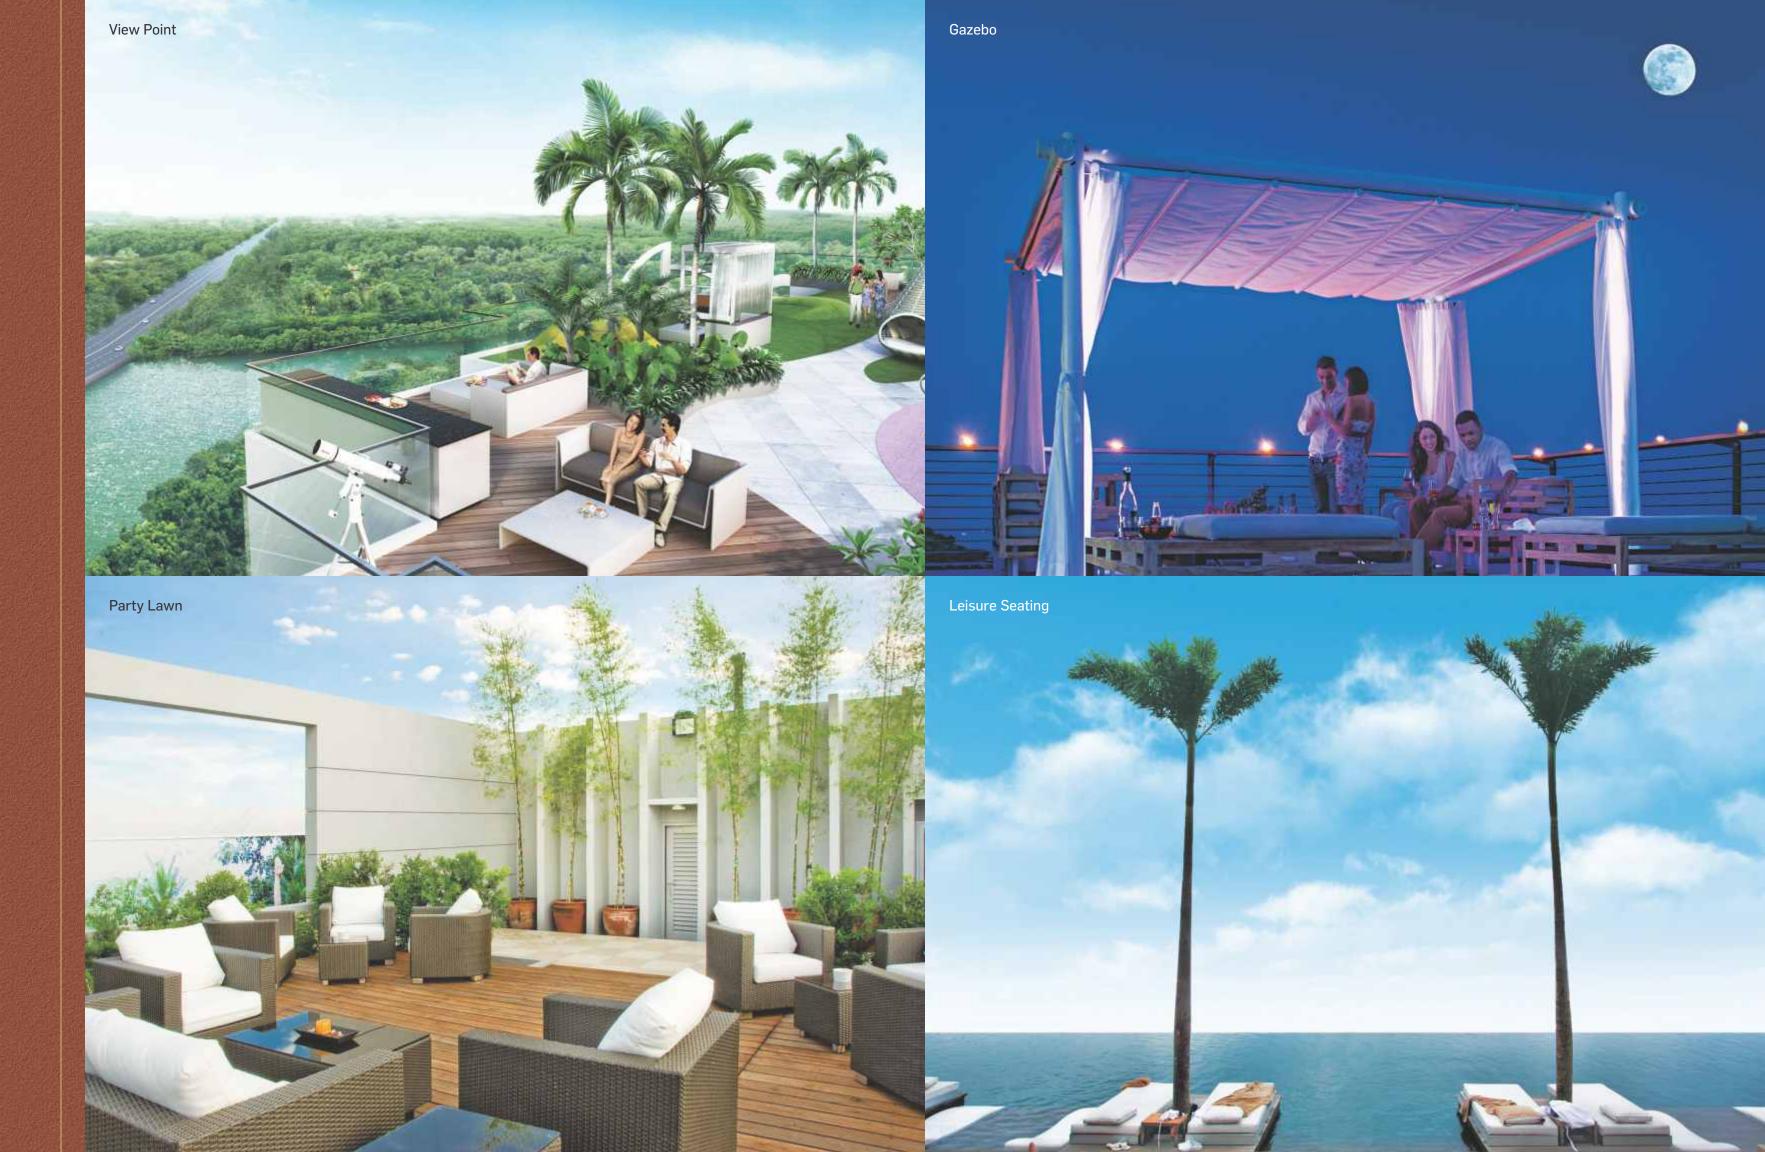

## \*\*\*\*

Gazebo Beautiful Gazebo to chill out in your Sky Life offers an alluring way to enjoy the cool breeze and heavenly Sky Life over terrace.

### Leisure Seating

Mega living is about peace and ultimate happiness and it combines both at Palm Bellagio. Leisure Seating where you can unwind yourself and listen to your own heartbeat while soothing breeze escorts you to discover the heaven at Palm Bellagio.

### Party Lawn

Connect with divine party lawn and cherish the unexpectedly awesome parties at Sky Life. Meet your loved ones and share the happiness, engross into celebration and leave the emptiness.

### View Point

Now you will be watching a broken star closer to your eyes and beauty won't hide from your sight at Palm Bellagio. Enjoy the spectacular views of Sky Life over terrace at View Point.