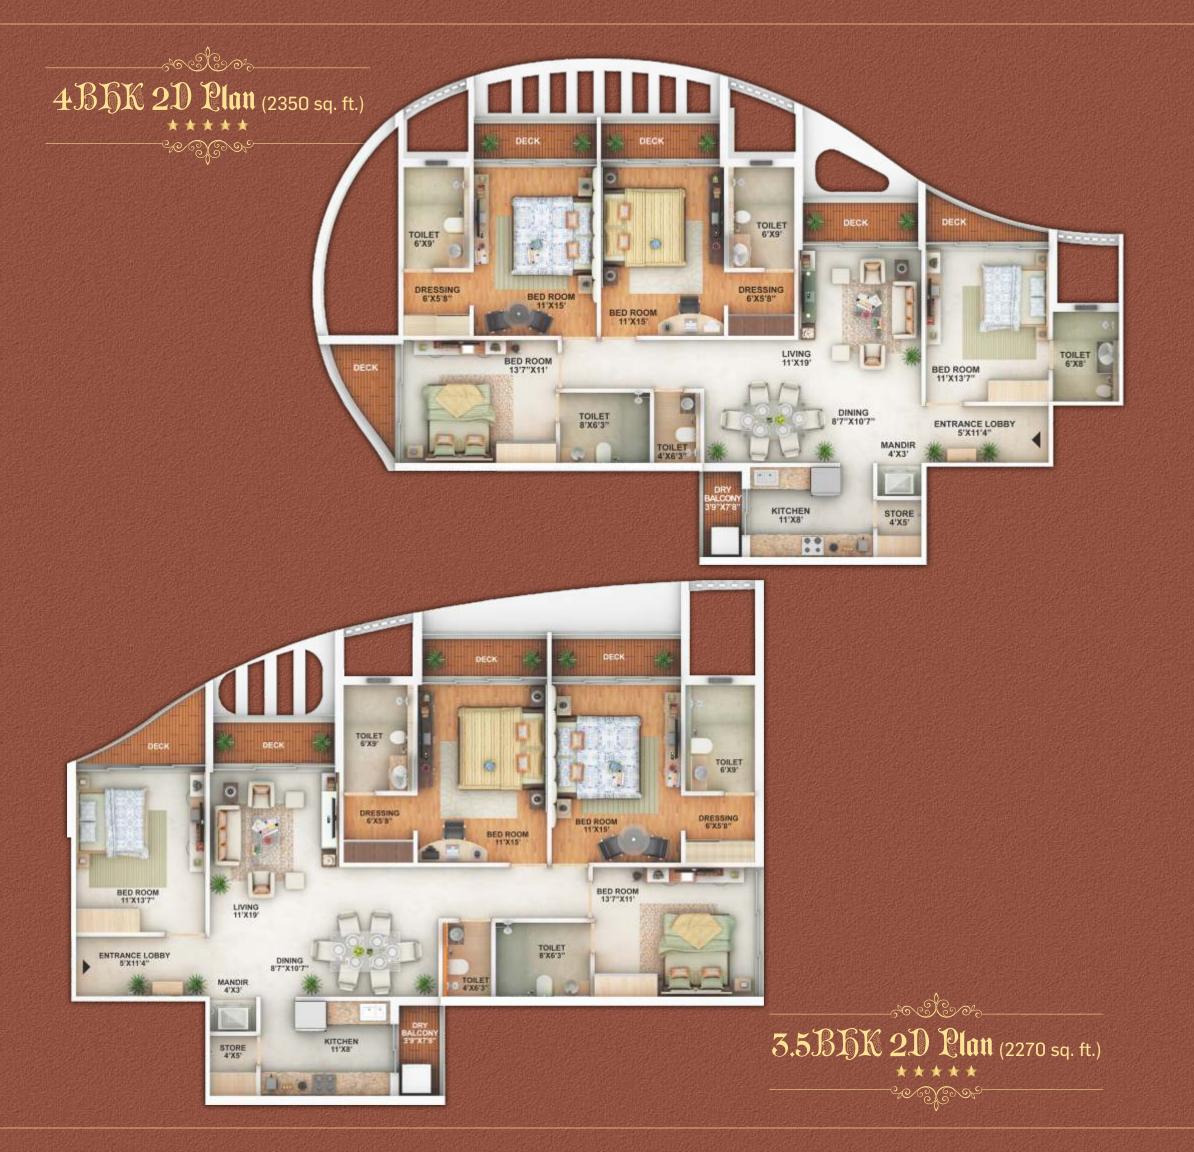

G+8 Edifice comprising 400 flats which includes: ★ Magnificent Duplexes ★ Luxurious 4BHK ★ Lavish 3.5BHK ★ Deluxe 3BHK ★ Splendid 2.5BHK

Perfect... Pleasing... Plentiful...

en tor

Palm Bellagio is one of its kind luxurious residential project for those who love to celebrate life and cherish the best in life. Expansive, well planned, spacious homes with private and infinity pool which allow you to gaze the world around and appreciate its beauty all your life. An epitome of luxury, a reflection of all that you aspire for and deserve in life, right from spacious room sizes, superior architecture to the best of amenities is designed to make you feel in the lap of luxury.

- ★ Luxurious 4BHK ★ Lavish 3.5BHK ★ Deluxe 3BHK
- ★ Splendid 2.5BHK