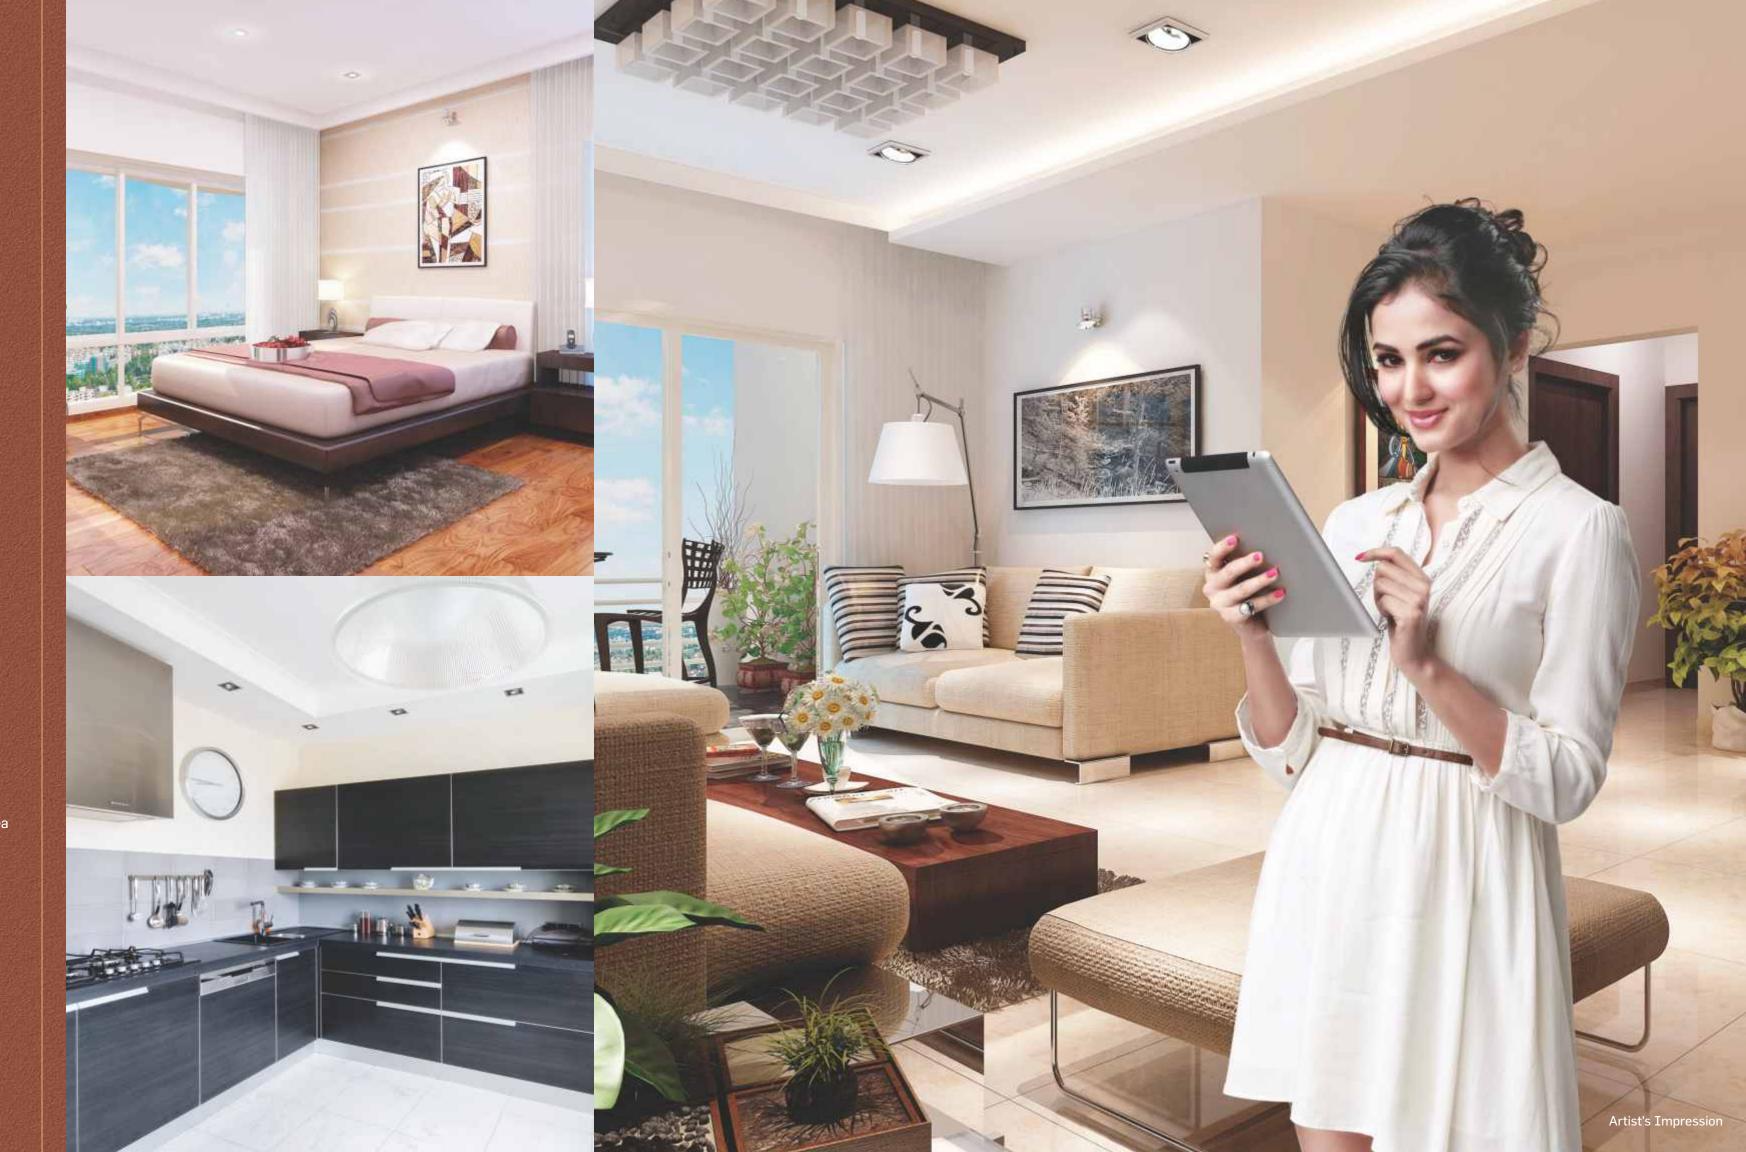

## Large... Lavish... Luxurious...

Elegantly planned, Beautifully designed, Grand and Spacious entrance lobby represents the royal living and leaves the every individual delighted.

Sit, Relax and Feel the essence of Mega Living.

### KITCHEN

Walls: Tiles up to 2ft. above the counter and wall care putty in balance area Floors: 800x800mm vitrified tile flooring Counter: Granite kitchen platform Fittings: Modular kitchen with chimney and HOB, S.S. Sink & C.P fittings of Kohler / Grohe / Jaguar or equivalent brand **Doors:** Decorative flush doors with S.S. fittings Windows: UPVC windows with mosquito nets and toughened glass