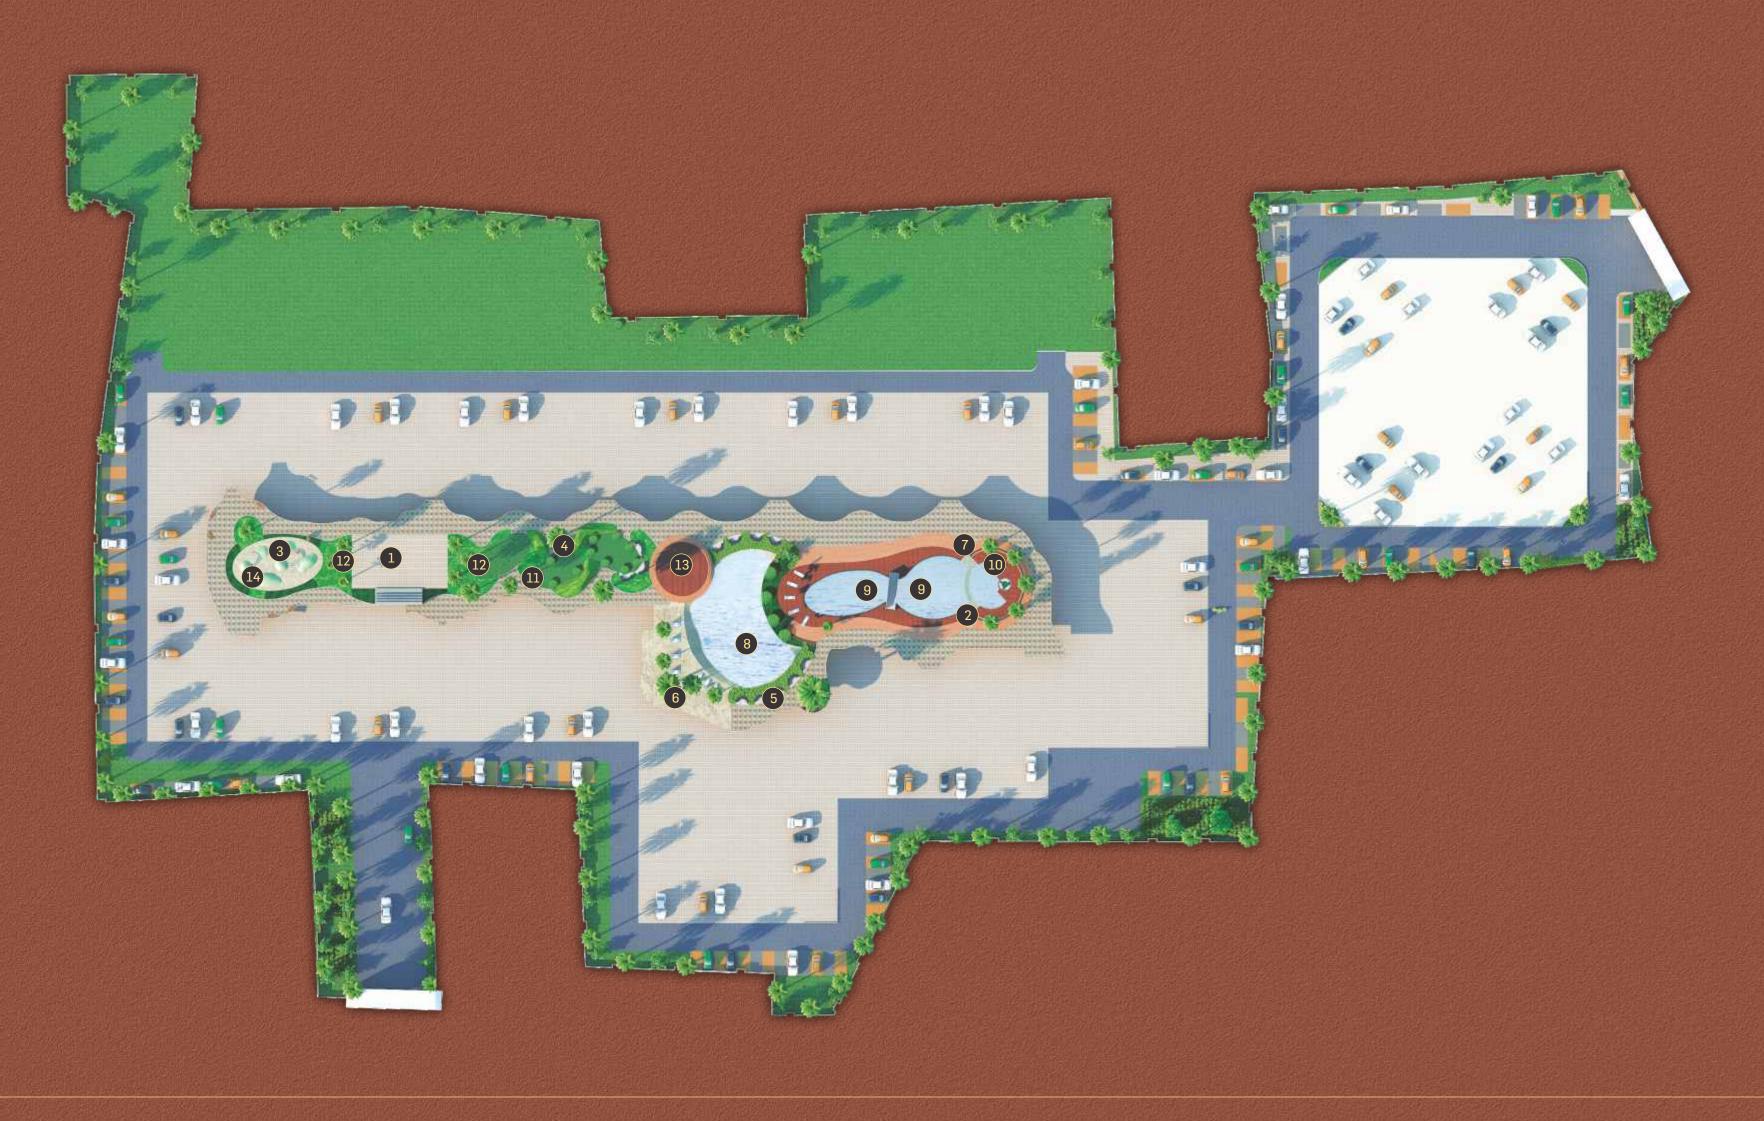

Contraction

- 1 Multipurpose court
- (2) Fountain and water bodies
- 3 Kids play area
- (4) Elders park
- (5) Chit-chat corner
- (6) Palm avenue
- **(7)** Focal sculpture
- 8 Beach pool
- 9 Second level pool

- 10 Upper level pool
- 11) Temple
- (12) Tree planter with seats
- 13 Yoga / exercise deck
- 14 Rolling mounds