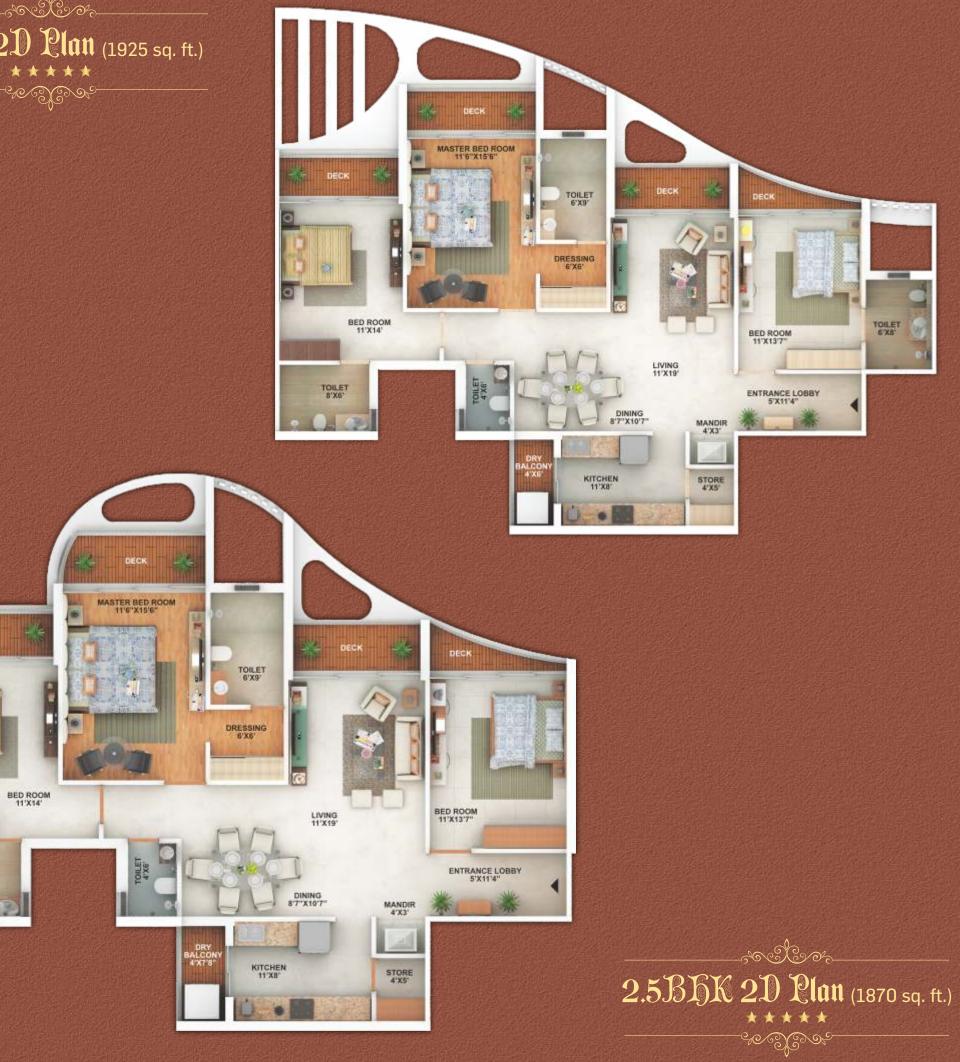

G+8 Edifice comprising 400 flats which includes: ★ Magnificent Duplexes ★ Luxurious 4BHK ★ Lavish 3.5BHK ★ Deluxe 3BHK ★ Splendid 2.5BHK

Perfect... Pleasing... Plentiful...

en tor

Palm Bellagio is one of its kind luxurious residential project for those who love to celebrate life and cherish the best in life. Expansive, well planned, spacious homes with private and infinity pool which allow you to gaze the world around and appreciate its beauty all your life. An epitome of luxury, a reflection of all that you aspire for and deserve in life, right from spacious room sizes, superior architecture to the best of amenities is designed to make you feel in the lap of luxury.

- ★ Luxurious 4BHK ★ Lavish 3.5BHK ★ Deluxe 3BHK
- ★ Splendid 2.5BHK