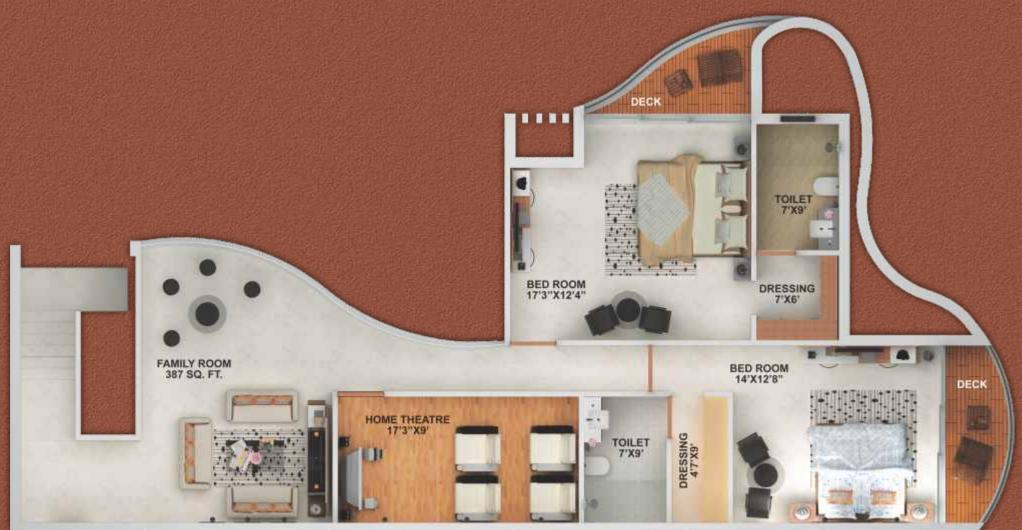

## Fly beyond Sky limits & Feel the essence of Wega Kiving. $\star \star \star \star$

Our life is a precious gift and we should live it to the fullest. So don't settle yourself for ordinary. Sit back, relax and take a trip of refreshing blue water at your private swimming pool. Magnificent Duplexes comprising of home theatre and descent bar counter at Palm Bellagio is the ideal place to get together with friends or family during the day or for pre dinner drinks.

## \_soder-Qugnificent Duplexes Grand... Gigantic... Glorious...

 $\star \star \star \star \star$ 

### **Specifications**

★ Lap pool with bar counter ★ Home theater

★ Centralized air-conditioning unit