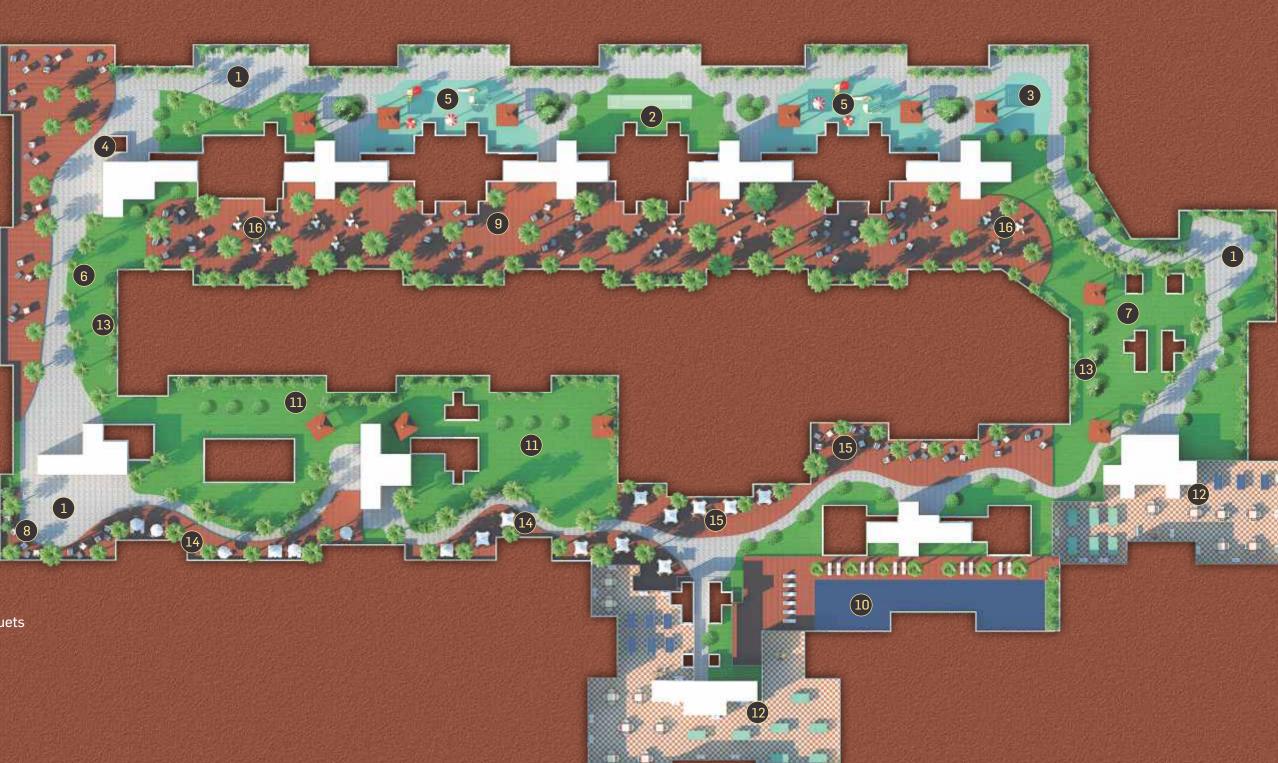

Contraction

- 1 Multipurpose court
- (2) Fountain and water bodies
- 3 Kids play area
- (4) Elders park
- (5) Chit-chat corner
- (6) Palm avenue
- **(7)** Focal sculpture
- 8 Beach pool
- 9 Second level pool

- 10 Upper level pool
- 11) Temple
- (12) Tree planter with seats
- 13 Yoga / exercise deck
- 14 Rolling mounds