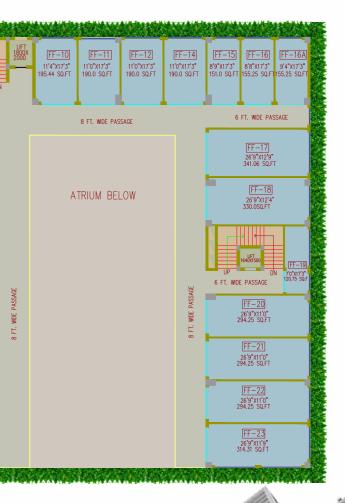

## A RARE INVESTMENT IN QUALITY, LOCATION & YOUR COMPANY

A QUALITY INVESTMENT IN THE CENTRE OF GREATER NOIDA, WITH THE PRIDE OF OFFICE OWNERSHIP BEFITTING YOUR CORPORATE REPUTATION.

| PROPOSED         |  |
|------------------|--|
| FIRST FLOOR PLAN |  |

TOLET 2500X

FF-09

21'9"X10'3" 222.93 SQ.FT

FF-08

21'9"X10'3" 222.93 SQ.FT

FF-07

21'9"X10'3" 222.93 SQ.FT

FF-06

21'9"X9'5" 204.80 SQ.FT

FF-05

21'9"X9'5" 204.80 SQ.FT

FF-04 21'9"X10'10" 235.55 SQ.FT

FF-03 21'9"X10'10" 235.55 SQ.FT

FF-02 21'9"X10'10" 235.55 SQ.FT

FF-01 21'9"X11'5" 248.30 SQ.FT