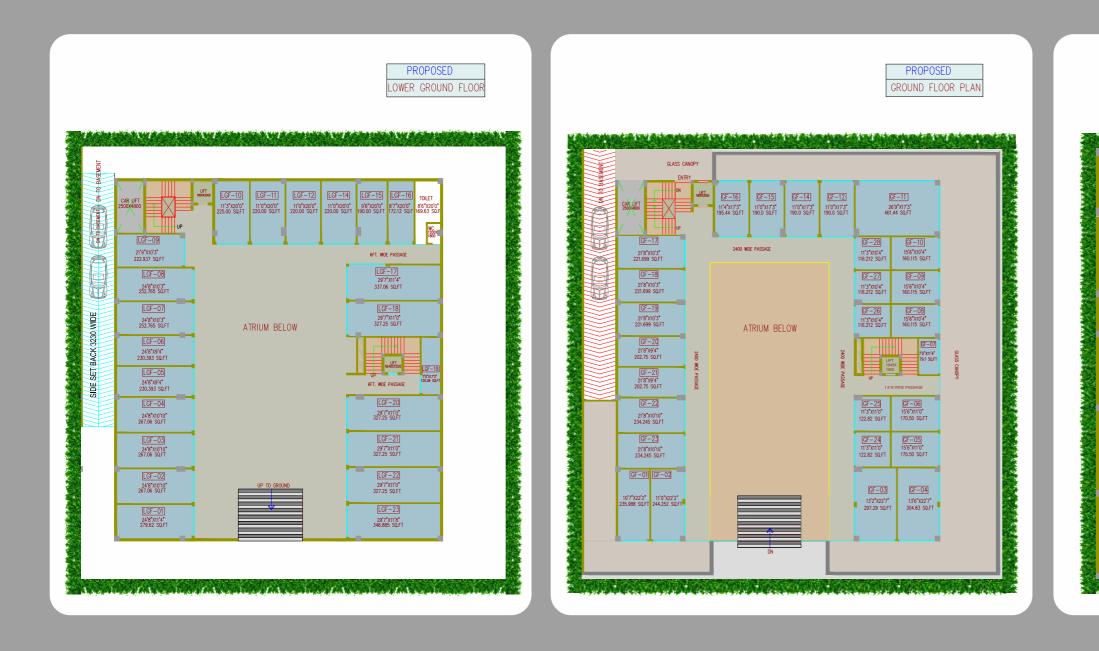

## A RARE INVESTMENT IN QUALITY, LOCATION & YOUR COMPANY

A QUALITY INVESTMENT IN THE CENTRE OF GREATER NOIDA, WITH THE PRIDE OF OFFICE OWNERSHIP BEFITTING YOUR CORPORATE REPUTATION.

| PROPOSED         |  |
|------------------|--|
| FIRST FLOOR PLAN |  |

TOLET 2500X

FF-09

21'9"X10'3" 222.93 SQ.FT

FF-08

21'9"X10'3" 222.93 SQ.FT

FF-07

21'9"X10'3" 222.93 SQ.FT

FF-06

21'9"X9'5" 204.80 SQ.FT

FF-05

21'9"X9'5" 204.80 SQ.FT

FF-04 21'9"X10'10" 235.55 SQ.FT

FF-03 21'9"X10'10" 235.55 SQ.FT

FF-02 21'9"X10'10" 235.55 SQ.FT

FF-01 21'9"X11'5" 248.30 SQ.FT