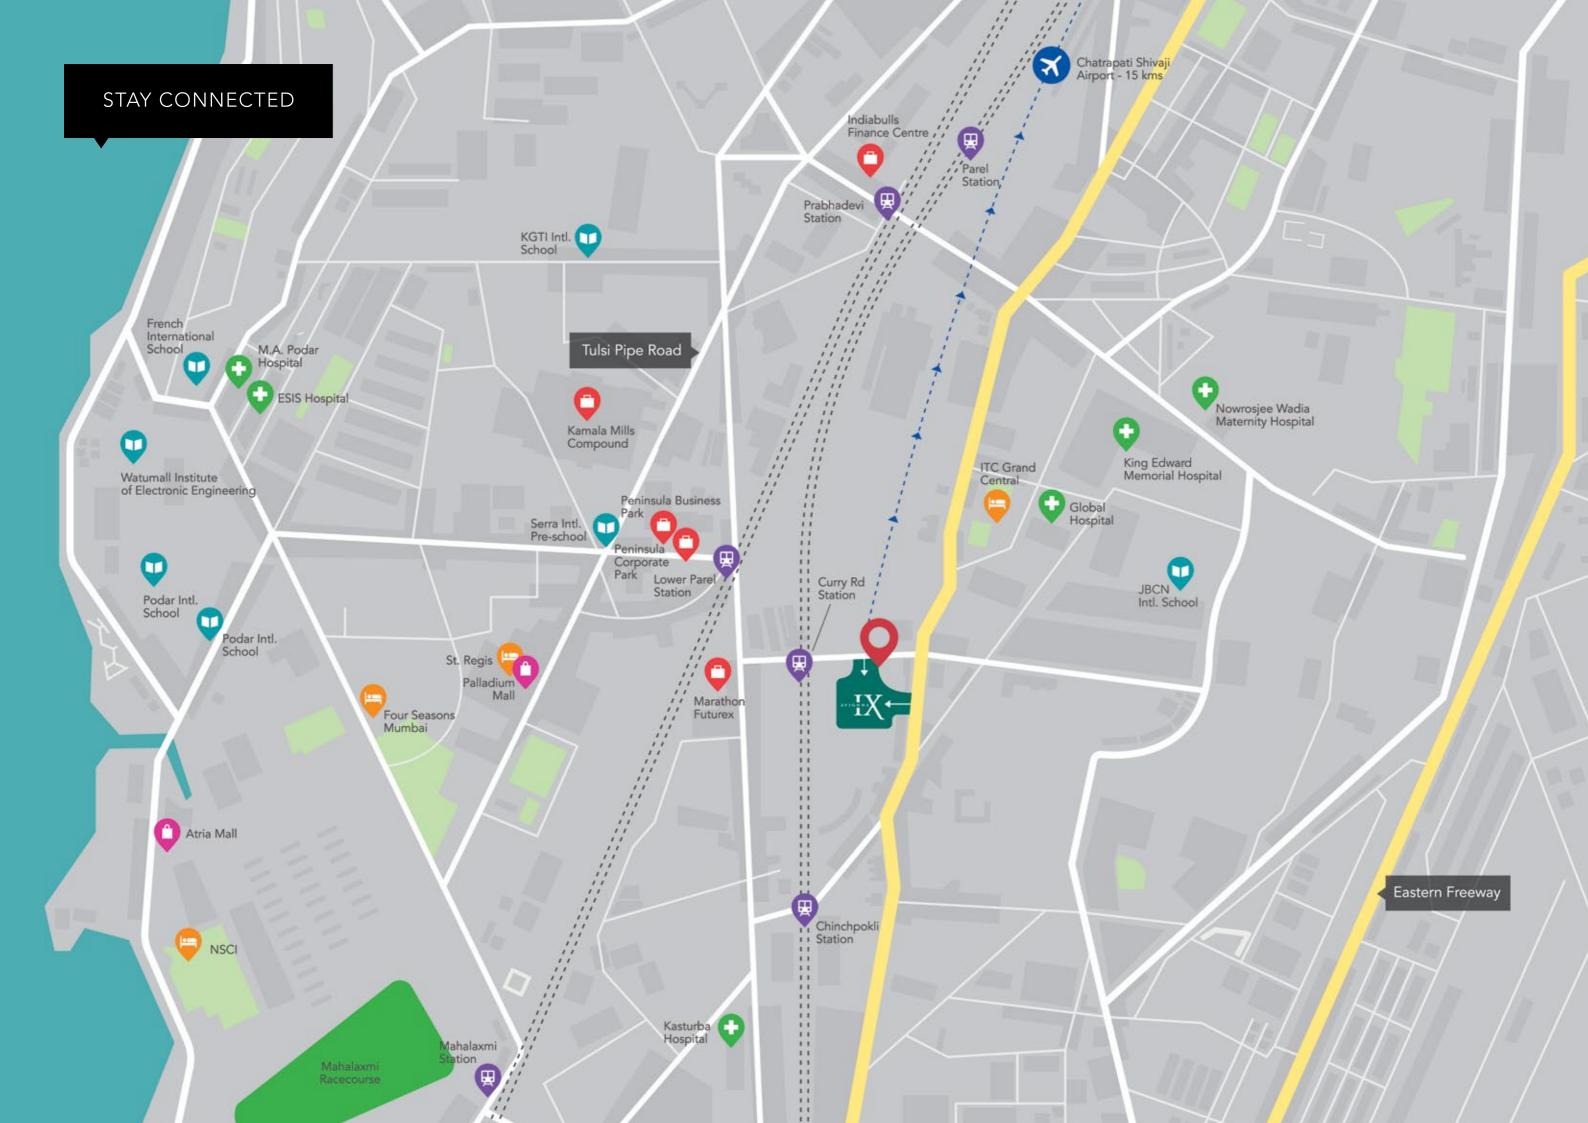

# CHOOSE THE BETTER ADDRESS

Direct access from Dr. B. Ambedkar Road as well as Mahadev Palav Marg

Faster connectivity to all parts of Mumbai via Dr. B. Ambedkar Road Situated in the heart of Parels vibrant locality yet away from the urban clutter.

Strategically located in the lower density area of Parel with direct access from two main roads, Avighna IX enjoys an enviable position on the micro-map. Minutes away from all the happening hotspots and yet miles away from the crowds and chaos, Avighna IX is ideally located for easy access and smooth drive-ins.