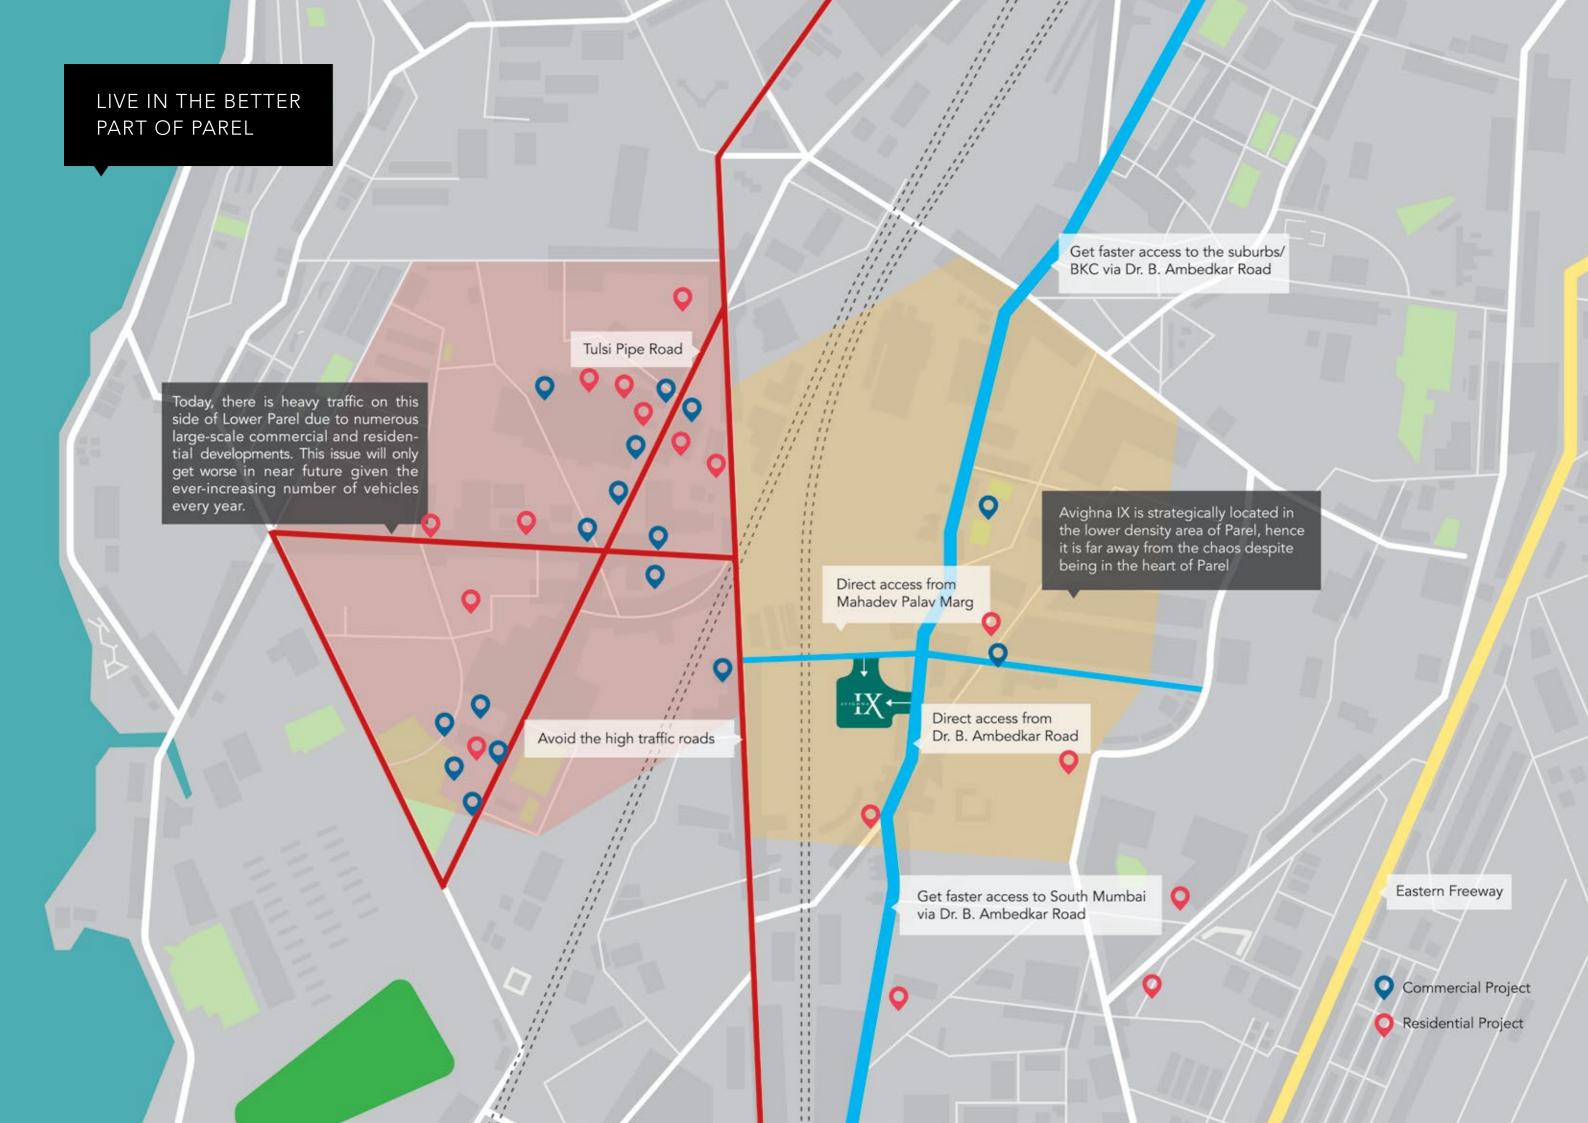

# CHOOSE THE BETTER ADDRESS

Direct access from Dr. B. Ambedkar Road as well as Mahadev Palav Marg

Faster connectivity to all parts of Mumbai via Dr. B. Ambedkar Road Situated in the heart of Parels vibrant locality yet away from the urban clutter.

Strategically located in the lower density area of Parel with direct access from two main roads, Avighna IX enjoys an enviable position on the micro-map. Minutes away from all the happening hotspots and yet miles away from the crowds and chaos, Avighna IX is ideally located for easy access and smooth drive-ins.