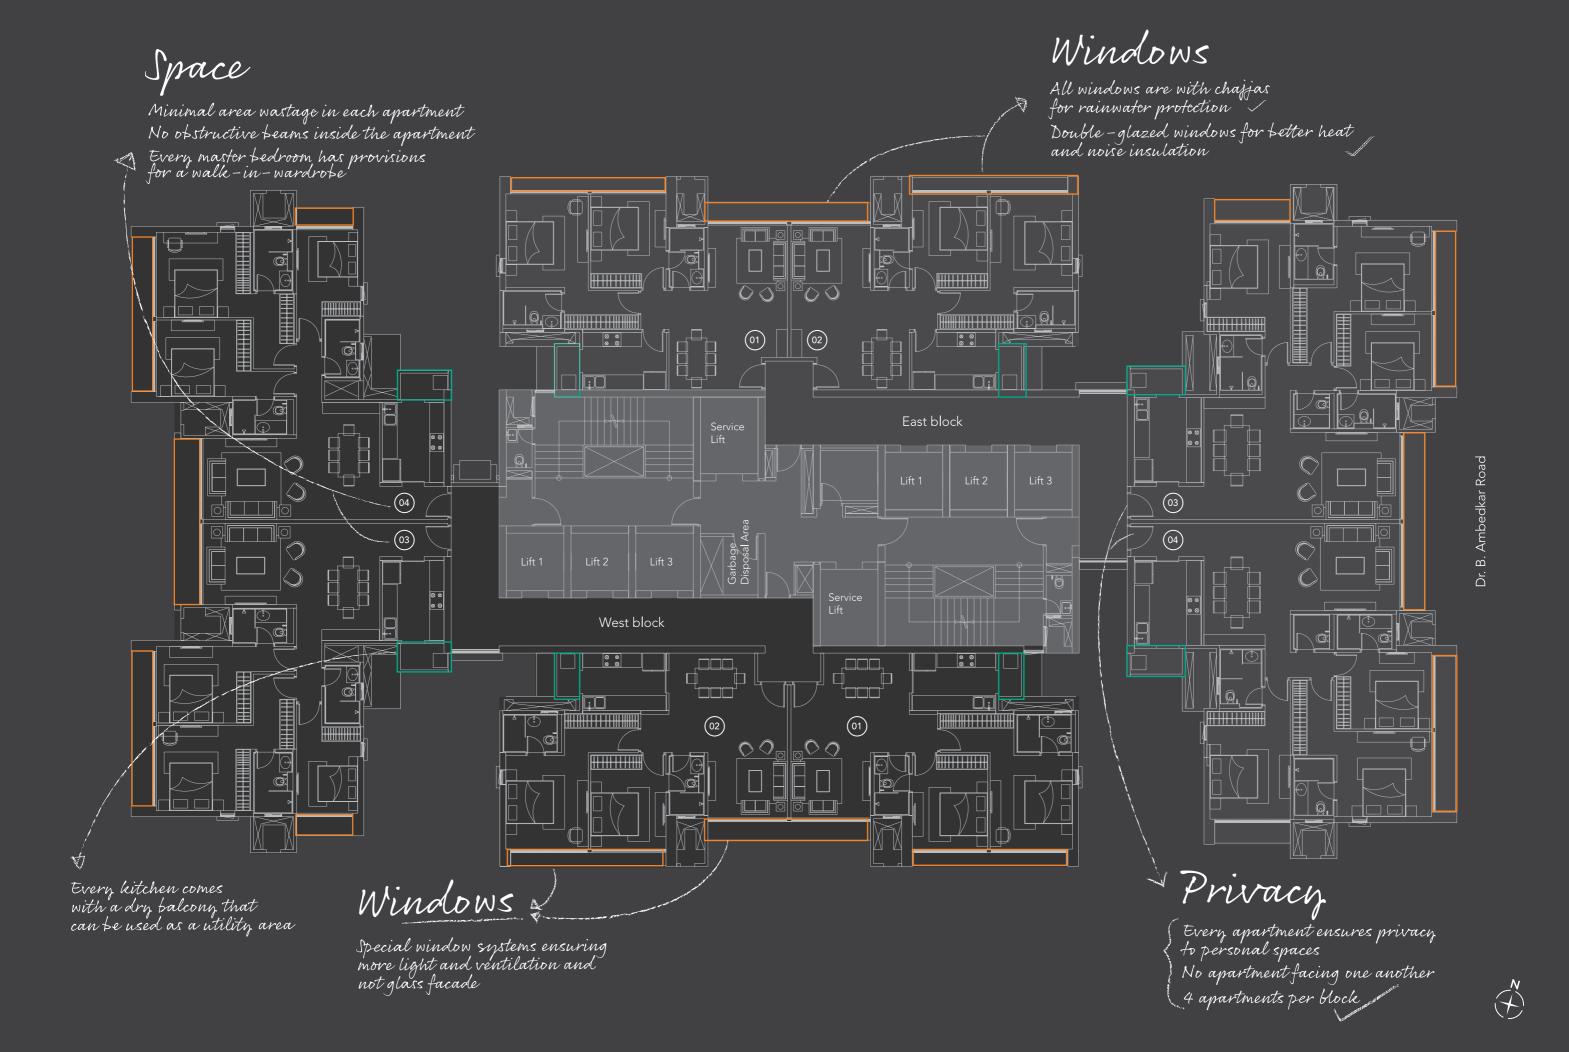

#### HIGHLIGHTS

- ✓ Vastu compliance for each aspect of the apartment
- Large sliding windows for maximum natural light, ventilation and fire safety
- High quality double-glazed sound-resistant windows for heat and noise insulation
- No obstructive beams within the apartment
- ✓ 11 feet clear height from ceiling to floor
- Smart architecture that ensures minimum area wastage within the apartment
- ✓ Video door phones at each apartment
- ✓ Modular switches of ISI standard and concealed conduits with high-quality copper wire
- Fire-rated main door for each apartment
- ✓ Premium quality CP and sanitary fittings sourced from Europe

Right
Actual image of the show flat

Exclusive service lobby with 2 4