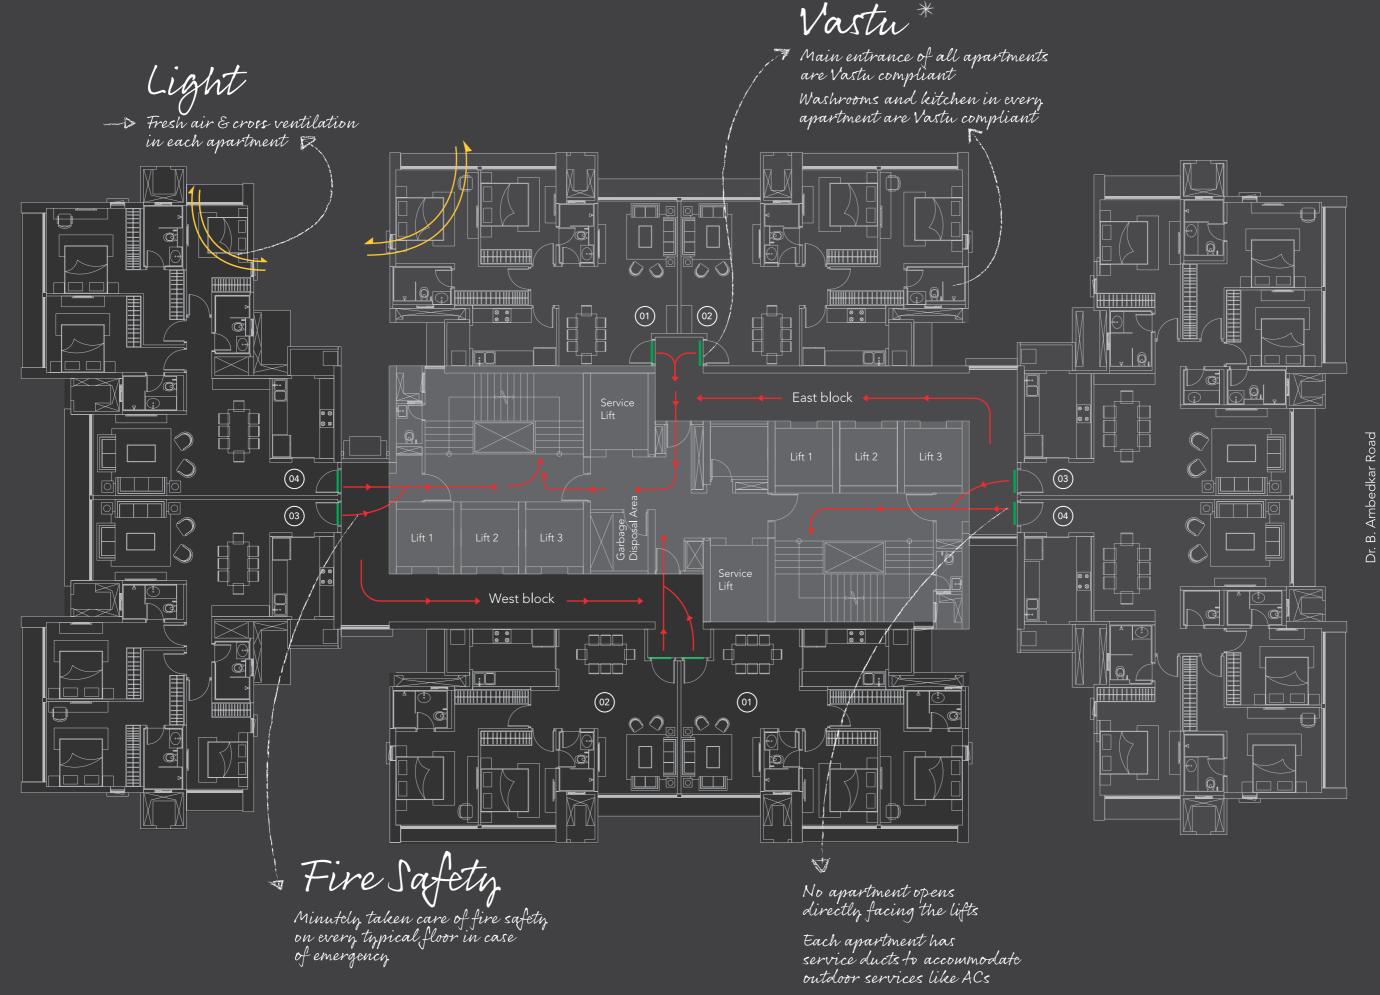

#### HIGHLIGHTS

863 Sq.ft. 2 BHK Ultima

1145 Sq.ft. 3 BHK Optima

1318 Sq.ft. 3 BHK Maxima

\*Carpet areas mentioned above are as per the Registration of RERA After months of research, intense planning and learned refinements, Avighna IX is ready with three exclusive configurations of smartly designed luxury apartments. Besides offering maximum natural light, superb ventilation and fire safety, every apartment at Avighna IX is Vaastu compliant.

With just four apartments on every floor, every apartment enjoys privacy. To ensure the highest levels of safety, every floor has latest fire-fighting systems and easily accessible emergency exits. Besides world-class amenities for the comfort and convenience of residents, there are service elevators and separate toilets for staff, stretcher elevators for medical emergencies and separate entry points to each block as well.

#### HIGHLIGHTS

- ✓ Vastu compliance for each aspect of the apartment
- Large sliding windows for maximum natural light, ventilation and fire safety
- High quality double-glazed sound-resistant windows for heat and noise insulation
- No obstructive beams within the apartment
- ✓ 11 feet clear height from ceiling to floor
- Smart architecture that ensures minimum area wastage within the apartment
- ✓ Video door phones at each apartment
- ✓ Modular switches of ISI standard and concealed conduits with high-quality copper wire
- Fire-rated main door for each apartment
- ✓ Premium quality CP and sanitary fittings sourced from Europe