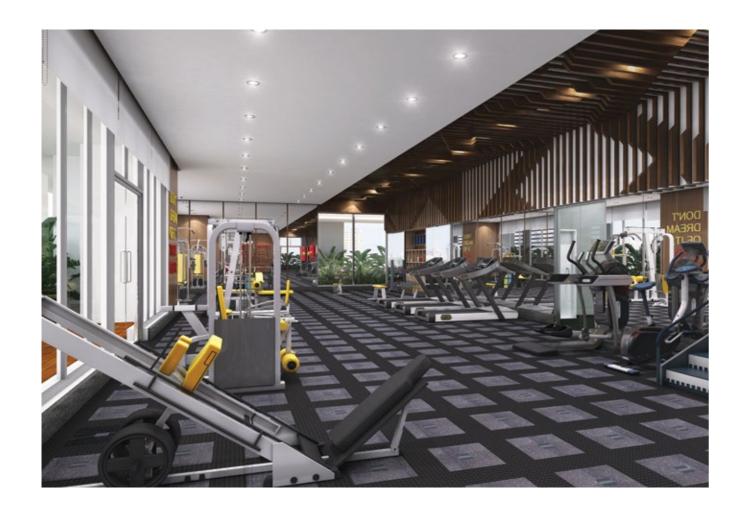

#### HIGHLIGHTS

Club Lobby

Swimming Pool

Banquet Hall

Indoor & Outdoor Gym

Recreation Area

Recreation Lobby

Elevated Jogging Track

Landscaped Gardens

Kids Play Area

Thoughtfully conceived and earnestly delivered, Avighna IX has luxury and lifestyle elements that enrich the life of every member of the family.

From crystal blue swimming pools and exclusive play zones for children, to sports arenas and recreation areas for the enthusiasts, Avighna IX has it all. An elevated jogging track, an indoor & outdoor gym, a meditation zone and a lush green landscaped zone for a leisurely walk - the property is loaded with amenities. The opulent banquet hall is the perfect venue for all celebrations.