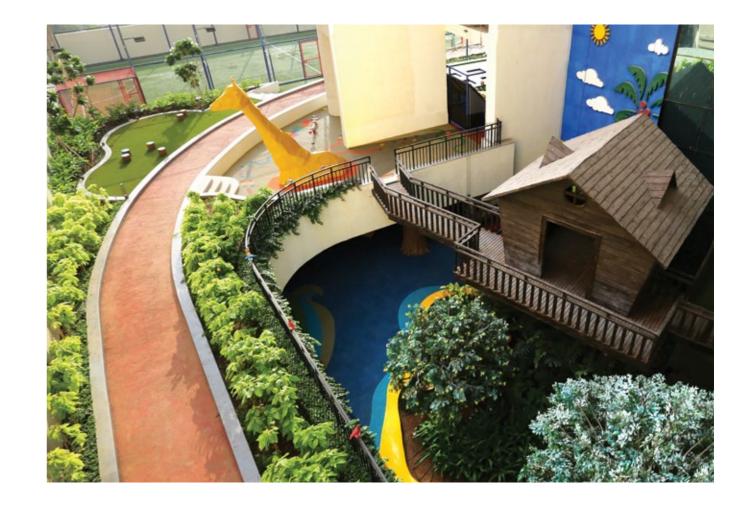

#### HIGHLIGHTS

Club Lobby

Swimming Pool

Banquet Hall

Indoor & Outdoor Gym

Recreation Area

Recreation Lobby

Elevated Jogging Track

Landscaped Gardens

Kids Play Area

Thoughtfully conceived and earnestly delivered, Avighna IX has luxury and lifestyle elements that enrich the life of every member of the family.

From crystal blue swimming pools and exclusive play zones for children, to sports arenas and recreation areas for the enthusiasts, Avighna IX has it all. An elevated jogging track, an indoor & outdoor gym, a meditation zone and a lush green landscaped zone for a leisurely walk - the property is loaded with amenities. The opulent banquet hall is the perfect venue for all celebrations.