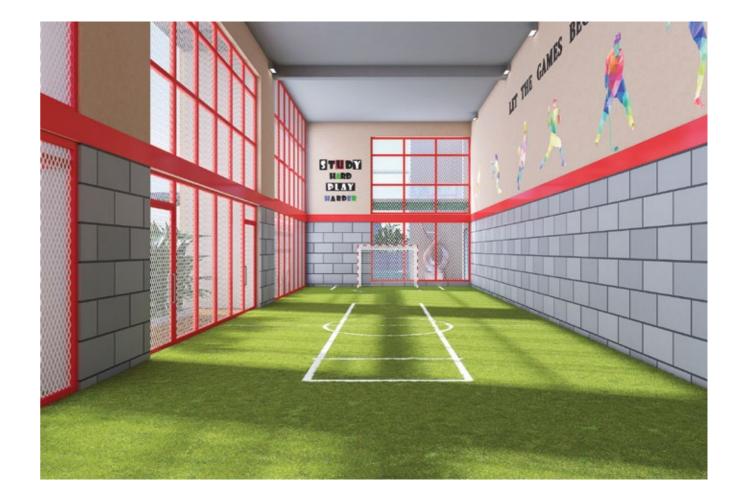

#### HIGHLIGHTS

Club Lobby

Swimming Pool

Banquet Hall

Indoor & Outdoor Gym

Recreation Area

Recreation Lobby

Elevated Jogging Track

Landscaped Gardens

Kids Play Area

Thoughtfully conceived and earnestly delivered, Avighna IX has luxury and lifestyle elements that enrich the life of every member of the family.

From crystal blue swimming pools and exclusive play zones for children, to sports arenas and recreation areas for the enthusiasts, Avighna IX has it all. An elevated jogging track, an indoor & outdoor gym, a meditation zone and a lush green landscaped zone for a leisurely walk - the property is loaded with amenities. The opulent banquet hall is the perfect venue for all celebrations.