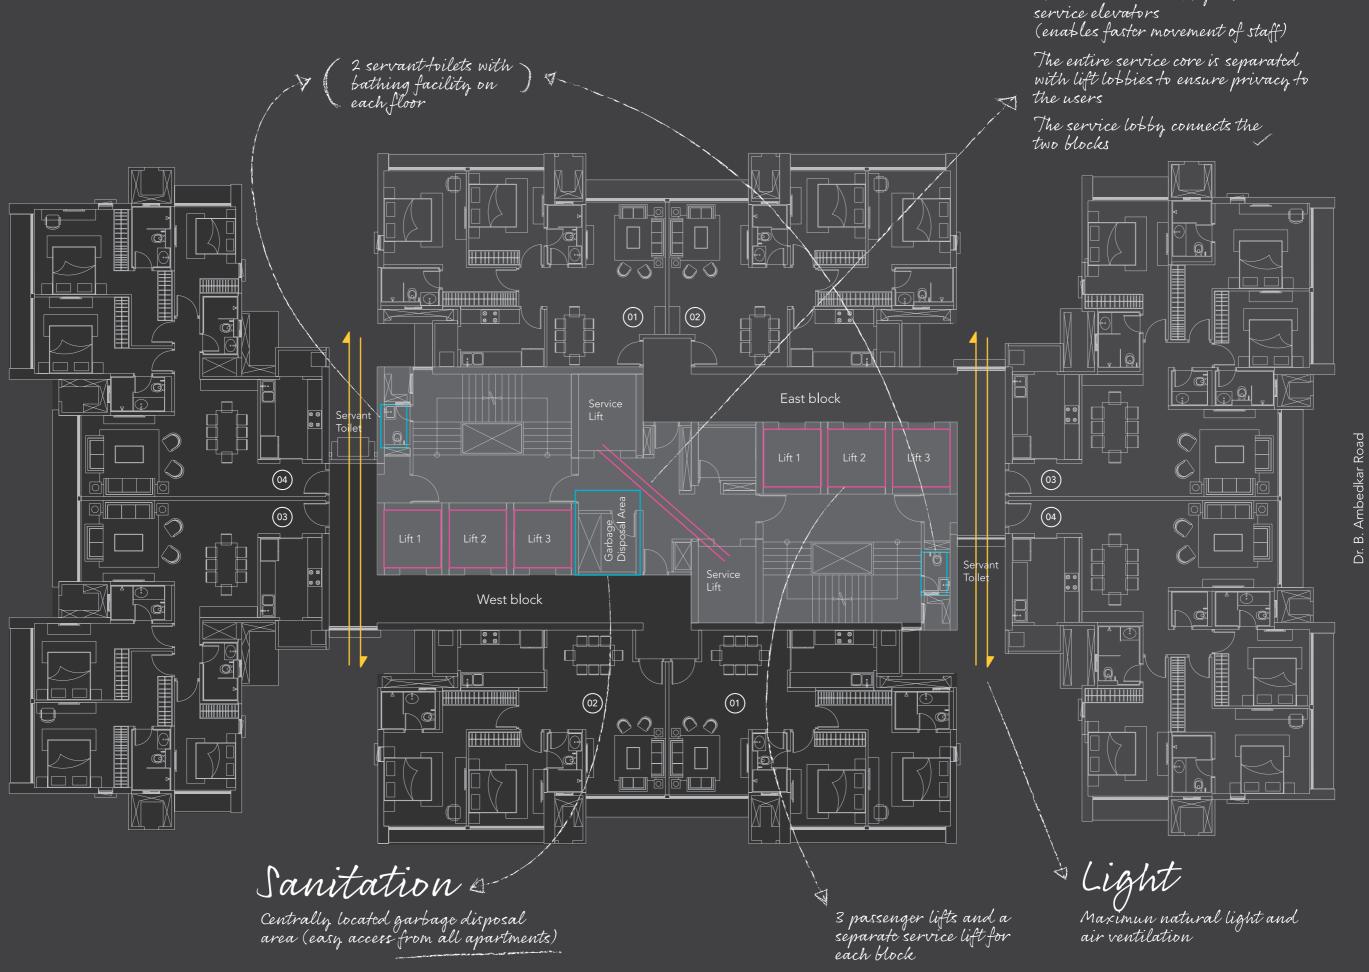

With just four apartments on every floor, every apartment enjoys privacy. To ensure the highest levels of safety, every floor has latest fire-fighting systems and easily accessible emergency exits. Besides world-class amenities for the comfort and convenience of residents, there are service elevators and separate toilets for staff, stretcher elevators for medical emergencies and separate entry points to each block as well.

Intelligently designed service lobby for maximum efficiency

Only four apartments per floor, ensuring privacy for all

3 high-speed lifts for residents, with a separate service lift for each block

Servant toilets with the bathing facility on each floor

No apartments overlooking each other

Sprinklers installed in every apartment, providing maximum fire safety

Left
Actual image of the show flat