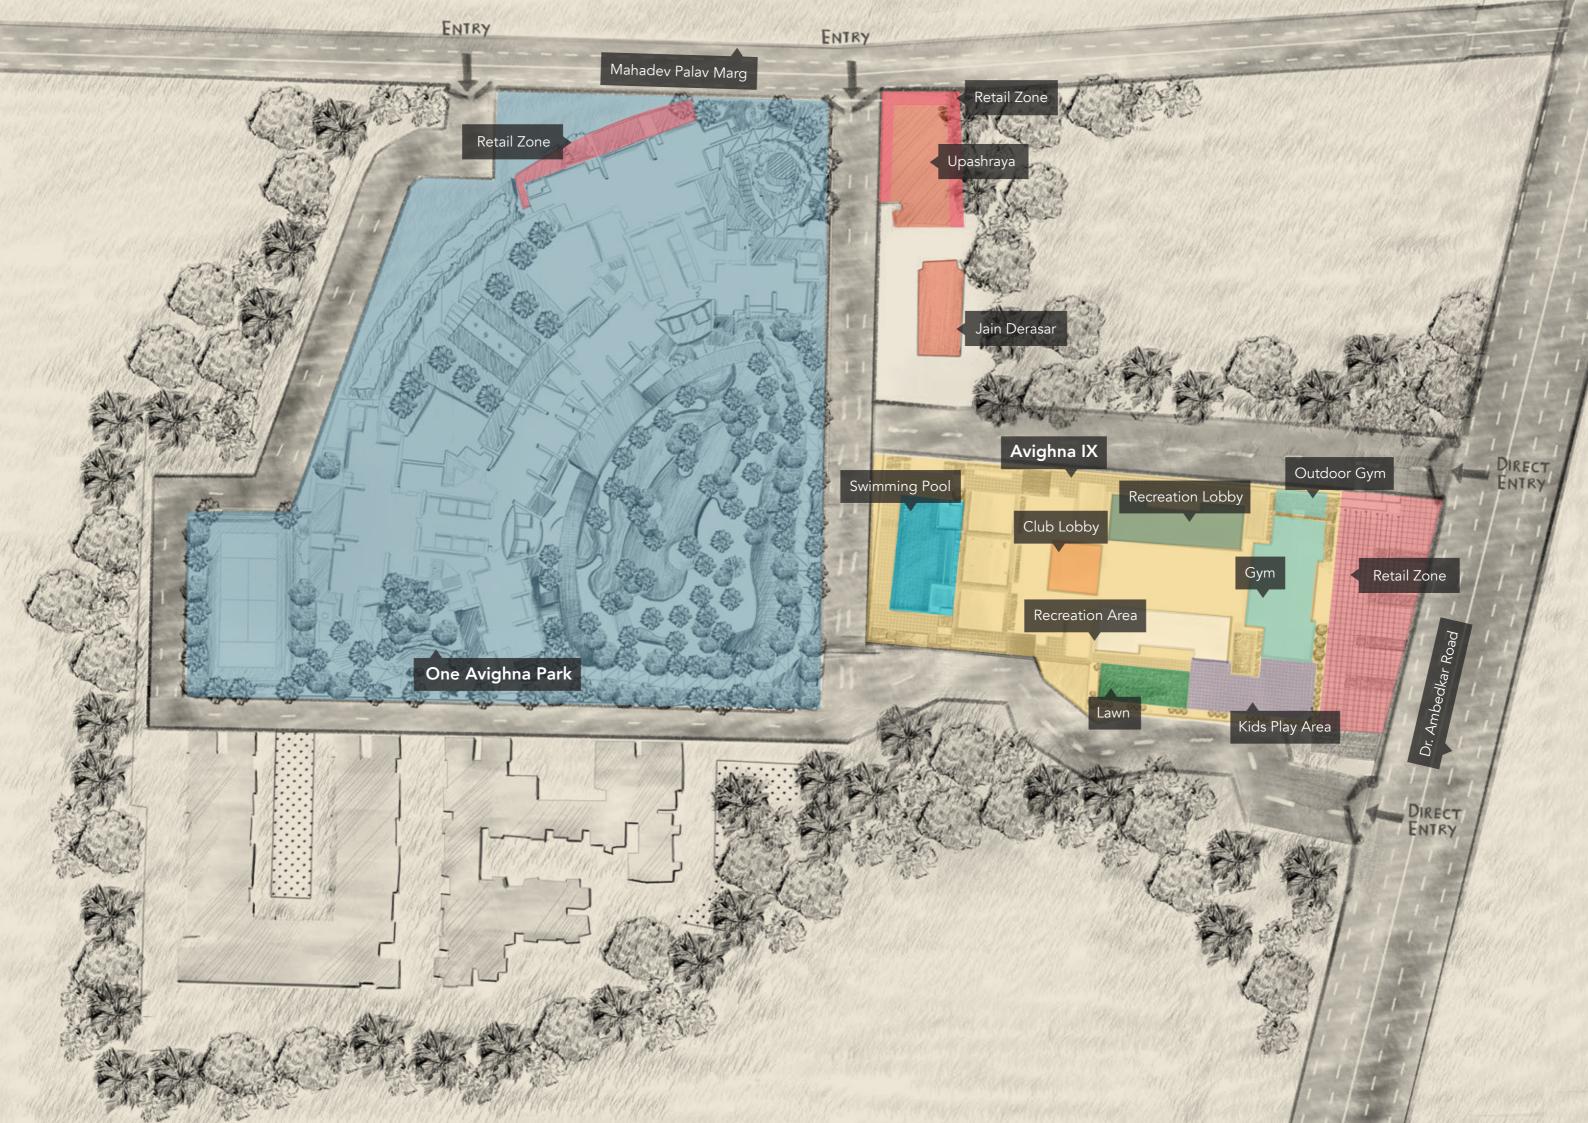

### BE A PART OF AVIGHNA ESTATE

#### HIGHLIGHTS

Prime freehold real estate

6.75 Acre development

02 Residential towers

03 Retail zones

Jain Derasar and Upashraya The much-anticipated Avighna IX stands tall adjacent to the multiple award-winning One Avighna Park, making the premium developments of Avighna Estate.

Conceptualized as a private paradise for a community of like-minded residents, Avighna Estate has redefined the benchmarks of luxury living in Mumbai. Set amidst 6.75 acres of prime freehold real estate, it is the 1st successfully executed cluster re-development project of the metropolis.

Besides the two residential towers offering luxury homes, Avighna Estate also has three retail zones, a Jain Upashraya and a magnificent Jain Derasar.

Right:

Actual image of One Avighna Park