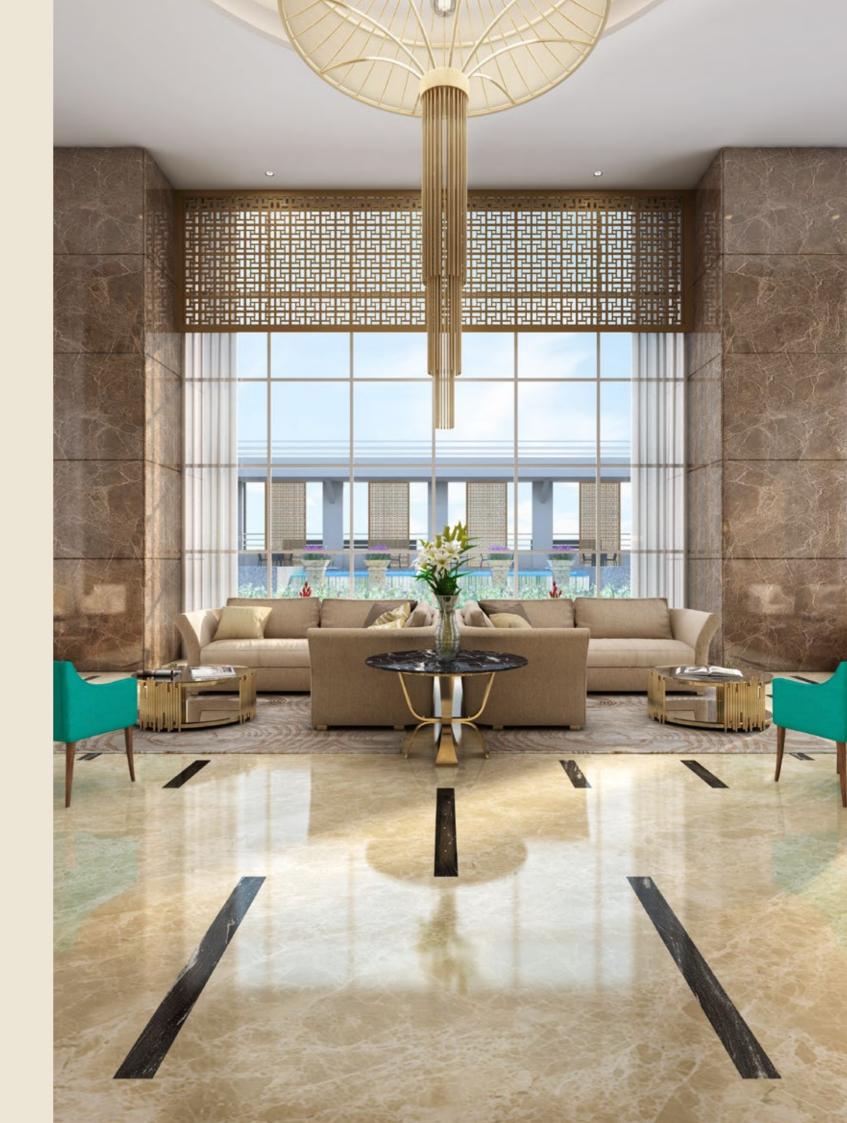

## LUXURY & LIFESTYLE

#### HIGHLIGHTS

Club Lobby

Swimming Pool

Banquet Hall

Indoor & Outdoor Gym

Recreation Area

Recreation Lobby

Elevated Jogging Track

Landscaped Gardens

Kids Play Area

Thoughtfully conceived and earnestly delivered, Avighna IX has luxury and lifestyle elements that enrich the life of every member of the family.

From crystal blue swimming pools and exclusive play zones for children, to sports arenas and recreation areas for the enthusiasts, Avighna IX has it all. An elevated jogging track, an indoor & outdoor gym, a meditation zone and a lush green landscaped zone for a leisurely walk - the property is loaded with amenities. The opulent banquet hall is the perfect venue for all celebrations.

With homes that nurture the mind, body and soul, and amenities that deliver a complete lifestyle, Avighna IX has the perfect setting to live the good life.

Right:
Artist's impression of the club lobby