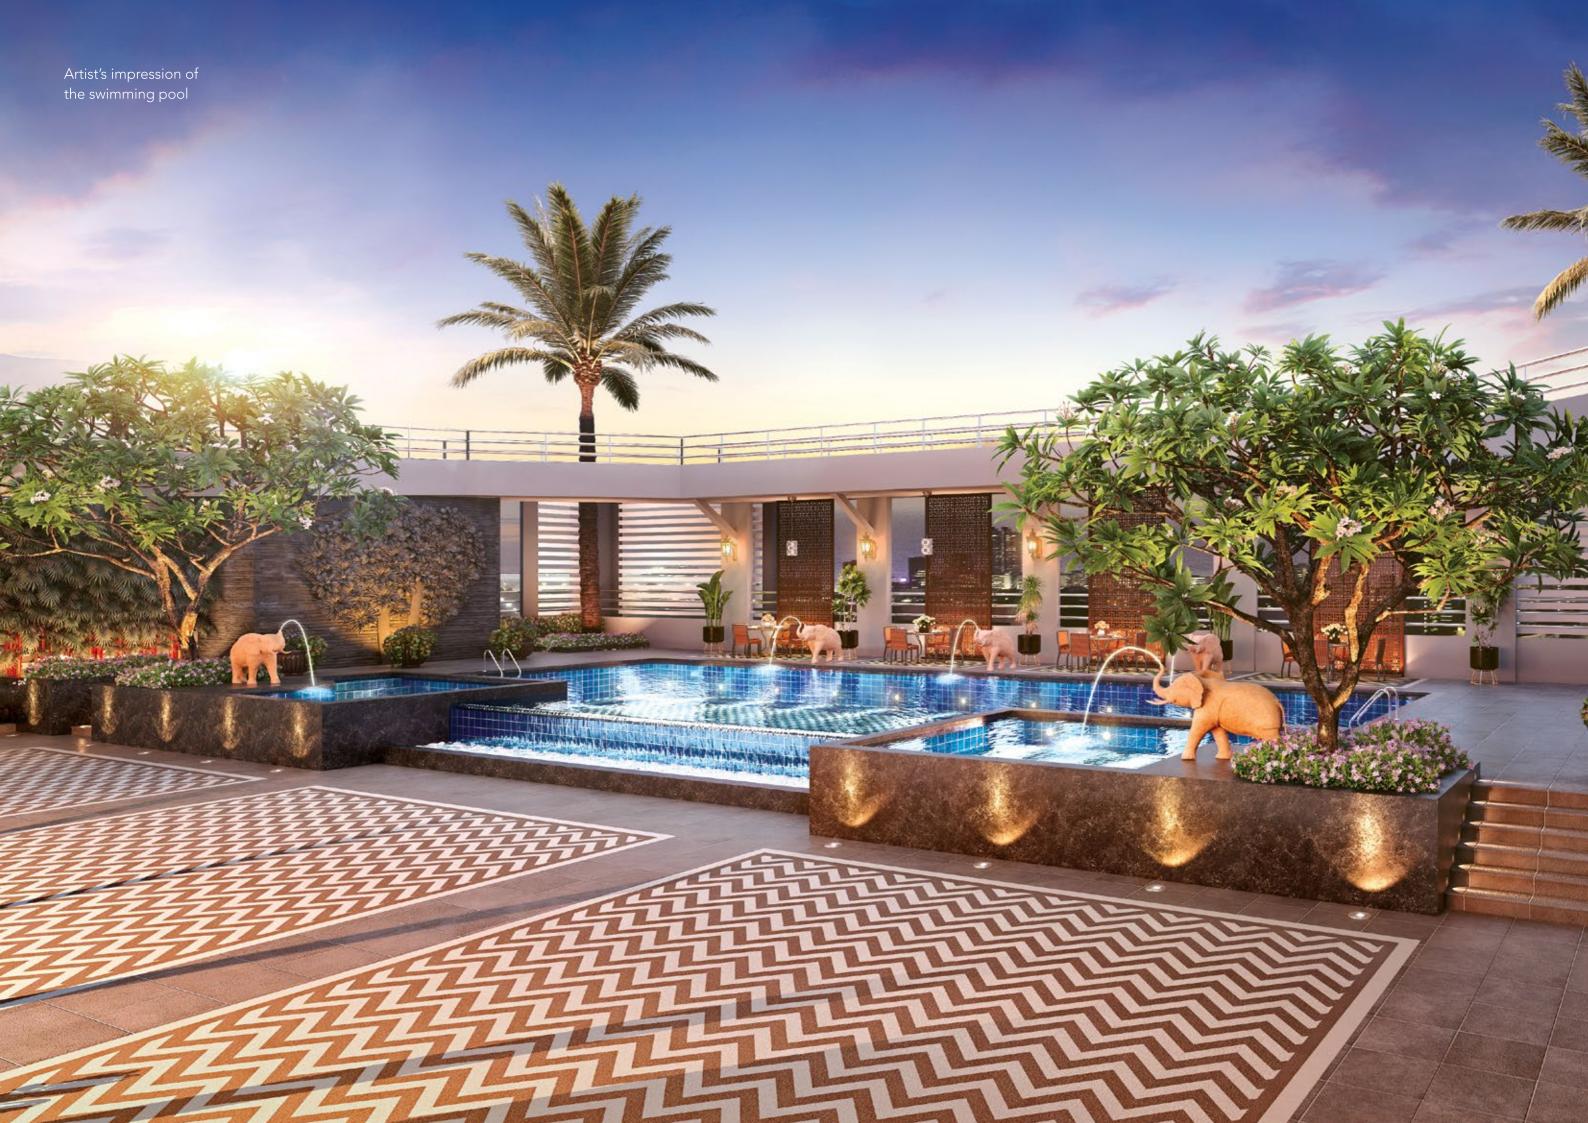

#### HIGHLIGHTS

Club Lobby

Swimming Pool

Banquet Hall

Indoor & Outdoor Gym

Recreation Area

Recreation Lobby

Elevated Jogging Track

Landscaped Gardens

Kids Play Area

Thoughtfully conceived and earnestly delivered, Avighna IX has luxury and lifestyle elements that enrich the life of every member of the family.

From crystal blue swimming pools and exclusive play zones for children, to sports arenas and recreation areas for the enthusiasts, Avighna IX has it all. An elevated jogging track, an indoor & outdoor gym, a meditation zone and a lush green landscaped zone for a leisurely walk - the property is loaded with amenities. The opulent banquet hall is the perfect venue for all celebrations.

With homes that nurture the mind, body and soul, and amenities that deliver a complete lifestyle, Avighna IX has the perfect setting to live the good life.

Right:
Artist's impression of the club lobby