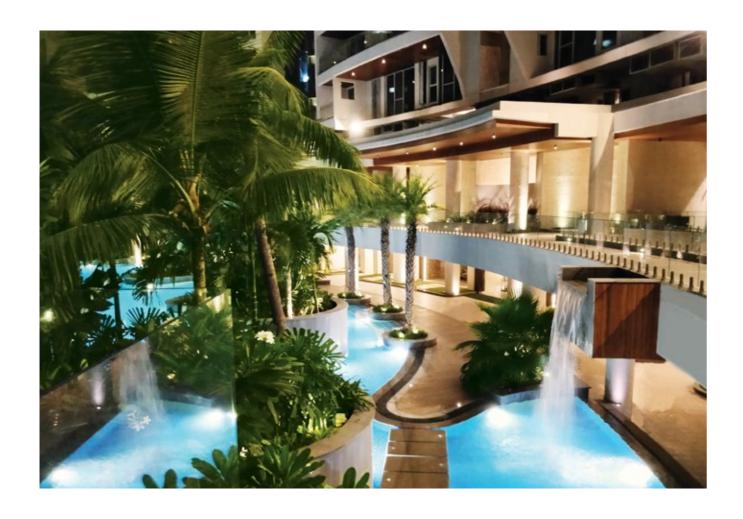

## LUXURY & LIFESTYLE

#### HIGHLIGHTS

Club Lobby

Swimming Pool

Banquet Hall

Indoor & Outdoor Gym

Recreation Area

Recreation Lobby

Elevated Jogging Track

Landscaped Gardens

Kids Play Area

Thoughtfully conceived and earnestly delivered, Avighna IX has luxury and lifestyle elements that enrich the life of every member of the family.

From crystal blue swimming pools and exclusive play zones for children, to sports arenas and recreation areas for the enthusiasts, Avighna IX has it all. An elevated jogging track, an indoor & outdoor gym, a meditation zone and a lush green landscaped zone for a leisurely walk - the property is loaded with amenities. The opulent banquet hall is the perfect venue for all celebrations.

With homes that nurture the mind, body and soul, and amenities that deliver a complete lifestyle, Avighna IX has the perfect setting to live the good life.

Right:
Artist's impression of the club lobby