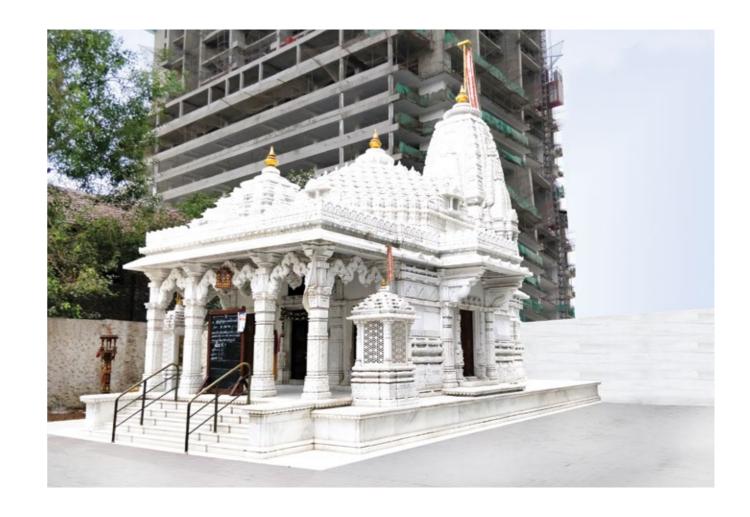

### JAIN TEMPLE AND UPASHRAYA

#### HIGHLIGHTS

Shri Munisuvrat Swami Jain Derasar

01 Upashraya

Completed in the record time of 9 months

Grand ceremony attended by 33,000 devotees The pristine and sparkling Jain Derasar right next to Avighna IX lends an air of spirituality and peace to the environs and gives residents a feeling of being blessed by divinity.

The magnificent Shikharbadh Jinalaya of Bhagwaan Munisuvrat Swami was built in a record time of nine months and more than 33,000 devotees from across Mumbai turned out for the grand Prathishtha Ceremony in January 2018.

Riaht

Actual image of Jain derasar in Avighna Estate's Premises