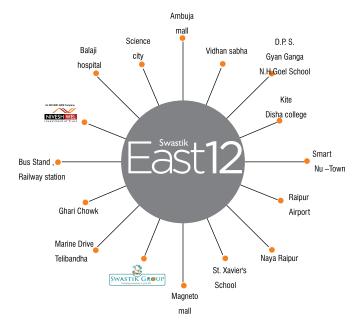

### Prime location

Shankar Nagar is an elite and pristine area of Raipur, home to a select and dignified gentry. Located optimally for an urban lifestyle, it offers easy access to all major city destinations and landmarks. It is, after all, the city's Eastern frontier.

## Supreme Convenience

Shankar Nagar is 10 km from the airport, 5 km from the railway station, and 3 km from the bus station.

Basics like the market and hospital are within a 1 km radius.

It is also in proximity to the prominent schools of Raipur - 2 km from St. Xavier's and 6 km from Delhi Public School.

For recreation, one need not travel beyond 3 km - the city's famous Ambuja Mall and the prestigious Taj Hotel are rather conveniently in the vicinity.

Plus, there's the rooftop to soak in the sun.