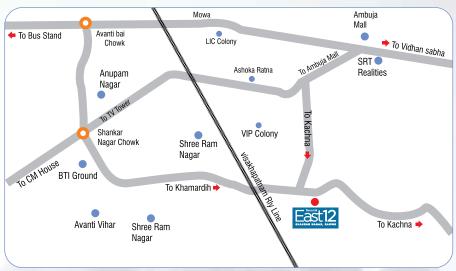

#### Site Address

Shankar Nagar, Khamardih Road, Raipur, Chhattisgarh

### Prime location

Shankar Nagar is an elite and pristine area of Raipur, home to a select and dignified gentry. Located optimally for an urban lifestyle, it offers easy access to all major city destinations and landmarks. It is, after all, the city's Eastern frontier.