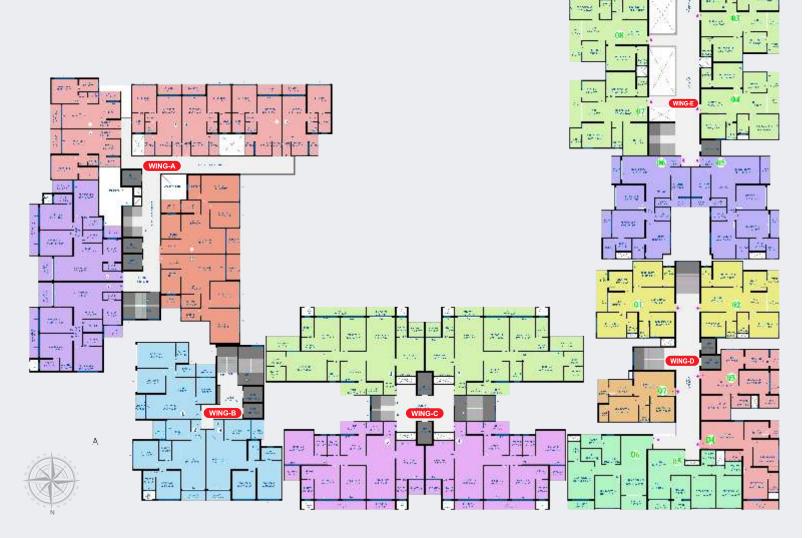

### CONFIGURATION

# Flat Sizes (1st to 9th Floor) Wing wise

A Block-2BHK (A-09) Isomatric Floor Plan SBA- 1208<sub>sqft</sub>.

A Block-1BHK (A-05) Isomatric Floor Plan SBA- 698 sqft.

Excellent way to unwind yourself After all, your home is where you enjoy relaxing in.