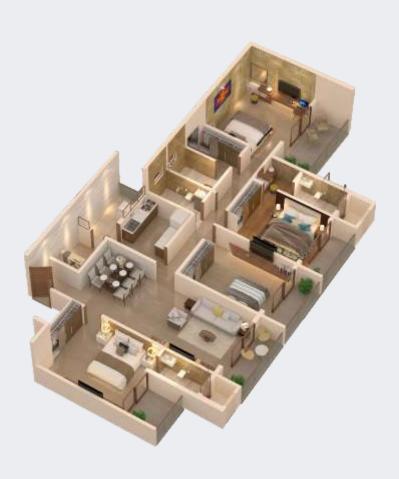

Classic aminities that relex your mind, body & soul

C Block- 4BHK (D-04) Isomatric Floor Plan SBA- 2158 sqft.

A Block-3BHK (A-08) Isomatric Floor Plan SBA- 1558 sqft.