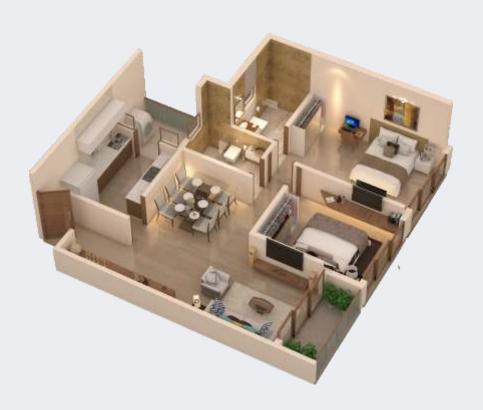

Classic aminities that relex your mind, body & soul

C Block- 4BHK (D-04) Isomatric Floor Plan SBA- 2158 sqft.

A Block-3BHK (A-08) Isomatric Floor Plan SBA- 1558 sqft.