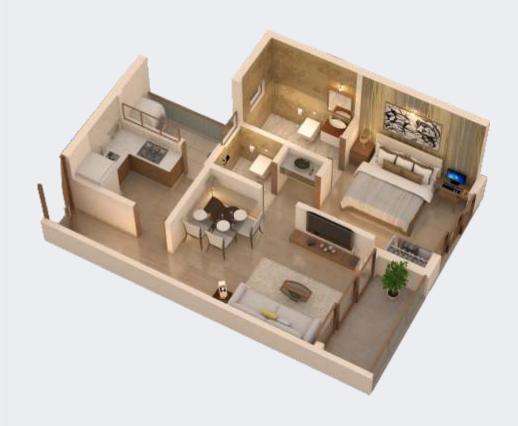

# Flat Sizes (1st to 9th Floor) Wing wise

A Block-2BHK (A-09) Isomatric Floor Plan SBA- 1208<sub>sqft</sub>.

A Block-1BHK (A-05) Isomatric Floor Plan SBA- 698 sqft.

Excellent way to unwind yourself After all, your home is where you enjoy relaxing in.