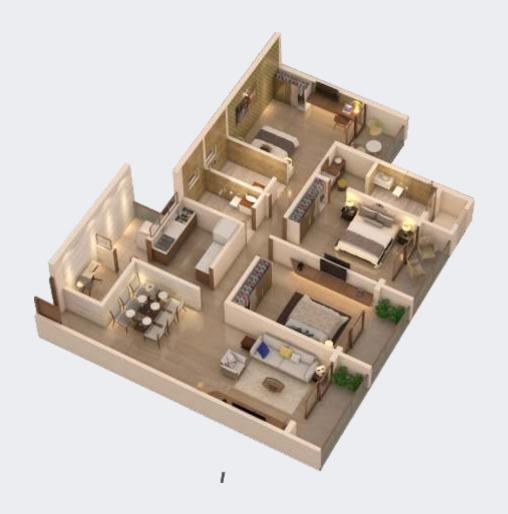

# Flat Sizes (1st to 9th Floor) Wing wise

A Block-2BHK (A-09) Isomatric Floor Plan SBA- 1208<sub>sqft</sub>.

A Block-1BHK (A-05) Isomatric Floor Plan SBA- 698 sqft.

Excellent way to unwind yourself After all, your home is where you enjoy relaxing in.