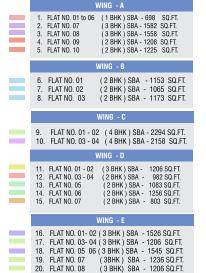

### CONFIGURATION

# Flat Sizes (1st to 9th Floor) Wing wise

A Block-2BHK (A-09) Isomatric Floor Plan SBA- 1208<sub>sqft</sub>.

A Block-1BHK (A-05) Isomatric Floor Plan SBA- 698 sqft.

Excellent way to unwind yourself After all, your home is where you enjoy relaxing in.