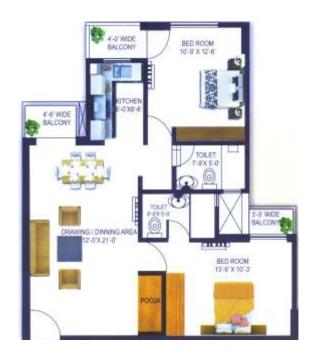

## OUR PROJECT USP & LAYOUT

2 BHK
SUPER AREA 850 SQ. FT.

2 BHK+POOJA ROOM SUPER AREA 1050 SQ. FT.

**3 BHK**SUPER AREA 1450 SQ. FT.

**3 BHK+SERVANT**SUPER AREA 1740 SQ. FT.