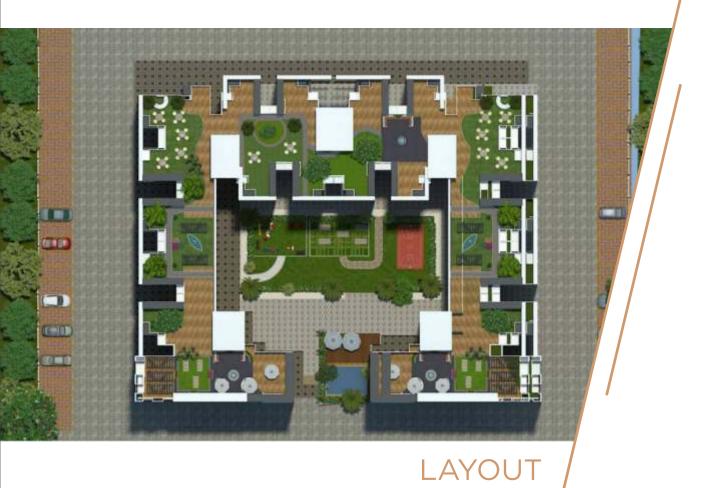

## OUR PROJECT USP & LAYOUT

2 BHK
SUPER AREA 850 SQ. FT.

2 BHK+POOJA ROOM SUPER AREA 1050 SQ. FT.

**3 BHK**SUPER AREA 1450 SQ. FT.

**3 BHK+SERVANT**SUPER AREA 1740 SQ. FT.