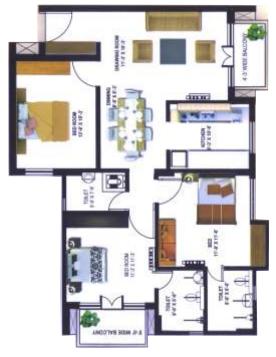

## OUR PROJECT USP & LAYOUT

2 BHK
SUPER AREA 850 SQ. FT.

2 BHK+POOJA ROOM SUPER AREA 1050 SQ. FT.

**3 BHK**SUPER AREA 1450 SQ. FT.

**3 BHK+SERVANT**SUPER AREA 1740 SQ. FT.