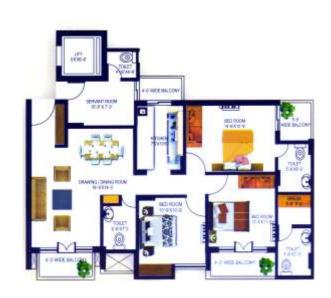

## OUR PROJECT USP & LAYOUT

2 BHK
SUPER AREA 850 SQ. FT.

2 BHK+POOJA ROOM SUPER AREA 1050 SQ. FT.

**3 BHK**SUPER AREA 1450 SQ. FT.

**3 BHK+SERVANT**SUPER AREA 1740 SQ. FT.