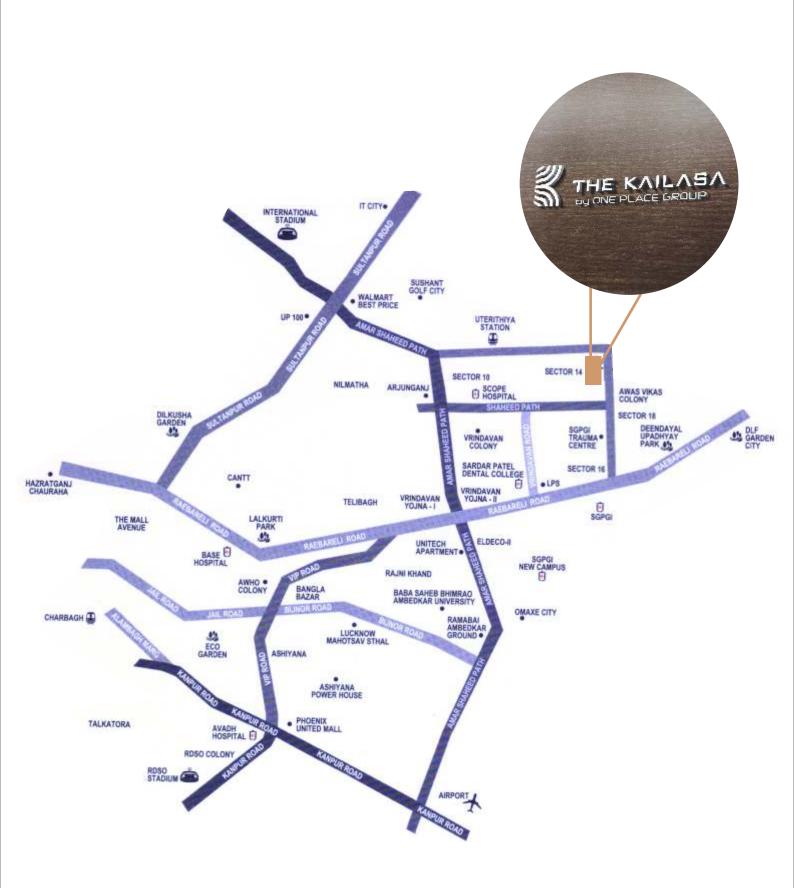

### **EDUCATIONAL INSTITUTIONS**

Lucknow Public School - 1.5 KM ,D.P.S. Saheed Path - 2.5 KM S.K.D. Academy 2.5 KM , GD Goenka School - 4 KM Millennium School - 4 KM, Army Public School - 5 KM

### **MEDICAL CENTERS**

SGPGI Trauma Center - 0.5 KM SGPGI Hospital - 1.5 KM Scope Hospital - 2 KM Medanta Hospital - 3 KM Sardar Patel Hospital - 3.5 KM

### **RAIL ROAD & AIR TRANSPORTS**

Metro Station (Proposed) - 0.1 KM ,Uthretia Railway Station - 1 KM, Amar Shaheed Path - 2.5 KM , Lucknow Airport - 11 KM, Lucknow Railway Station - 12 KM

### **KEY LANDMARKS**

Bharti Walmart - 7 KM , Lucknow Race Course - 7.5 KM HCL Proposed IT City - 8.5 KM , Gomti Nagar - 8.5 KM Hazaratganj - 13 KM