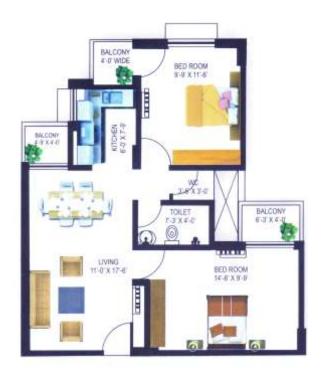

## OUR PROJECT USP & LAYOUT

2 BHK
SUPER AREA 850 SQ. FT.

2 BHK+POOJA ROOM SUPER AREA 1050 SQ. FT.

**3 BHK**SUPER AREA 1450 SQ. FT.

**3 BHK+SERVANT**SUPER AREA 1740 SQ. FT.