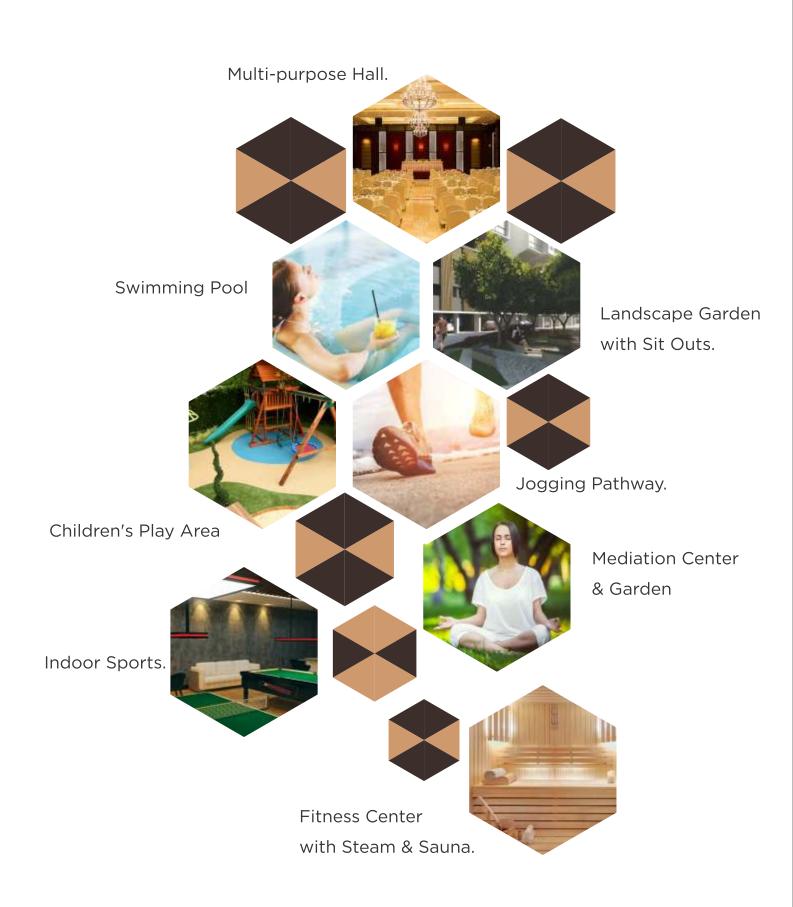

The project can be super choice for both living and investment purpose.

- 1. Unique Club: The most unique architecture & first in Lucknow.
- 2. Three (3) Side Open Area.
- 3. Project Located on 45 Meter Road.
- 4. Round the Clock Transportation.
- 5. All Leading Medical Facilities.
- 6. Surrounding by Best Educational Institutes / Schools.
- 7. Equipped with all Modern Amenities.