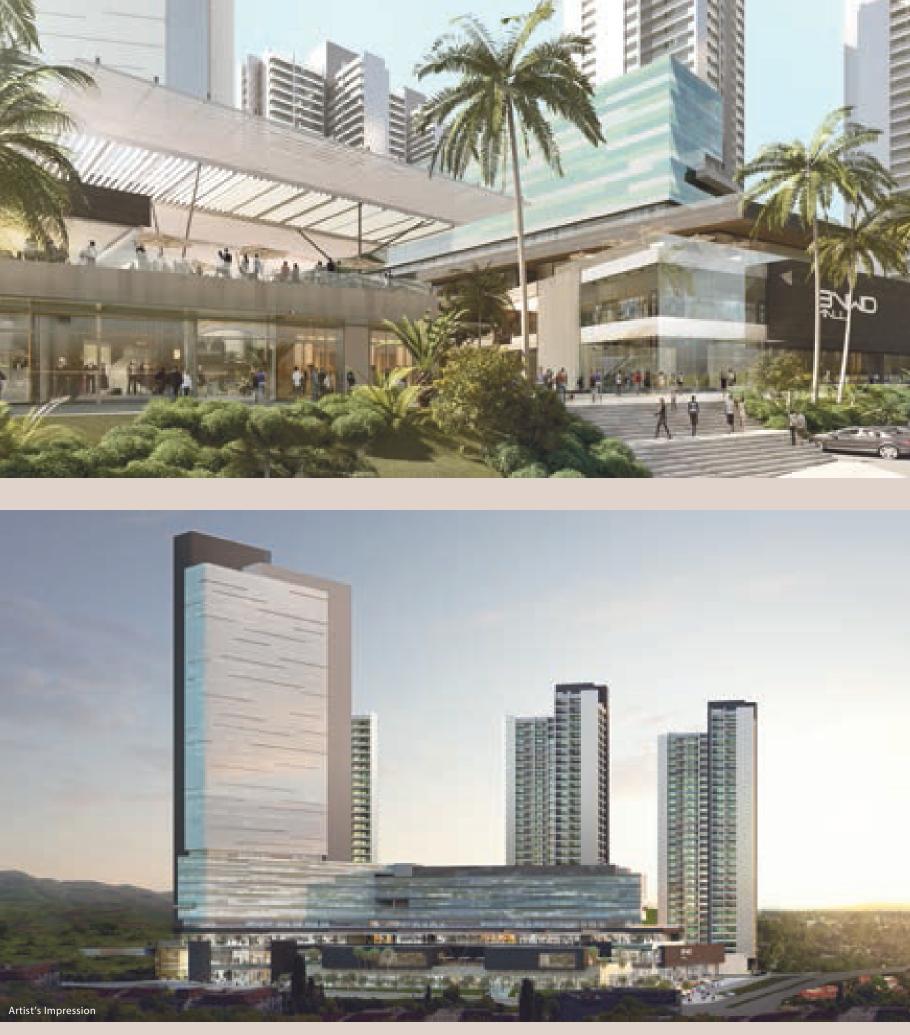

## Blending aesthetics & functionality

Spread across 5 lac square feet and standing over 30 storeys tall, Solitaire Business Hub (SBH) is majestic in its form, structure, and experience. Envisioned by world renowned architects and designers, it gives your business a lavish and exceptional place to operate from.

### International Design Integrated Benefits

Solitaire World Bibvewadi is designed to bring you Sampoorna, the joy of a complete experience. Designed by L35, the internationally renowned Architecture Firm, every idea is focused on enhancing your life experience. From Premium homes and a state-of-the-art business hub, to the many lifestyle offerings at Solitaire Plaza, this is a world truly built to be your own.