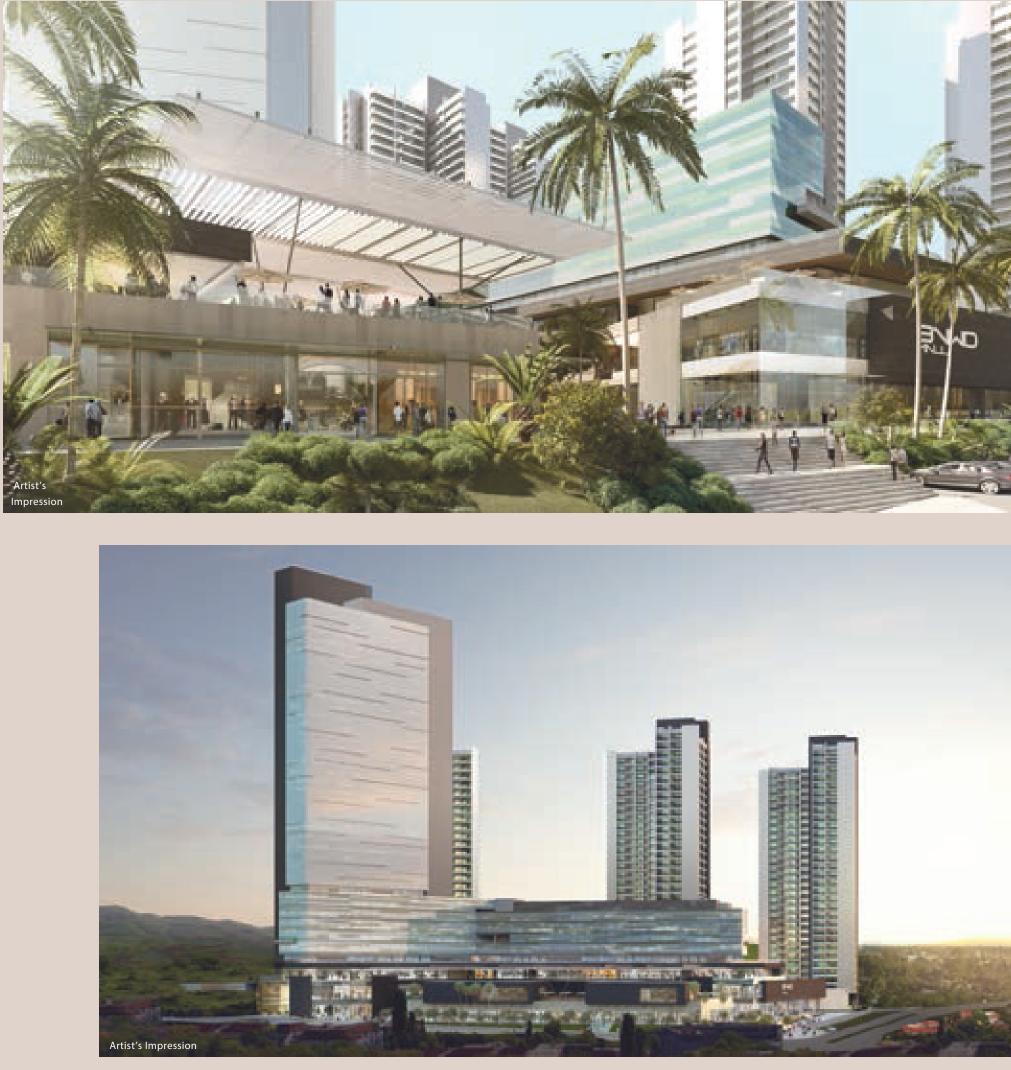

## Blending aesthetics & functionality

Spread across 5 lac square feet and standing over 30 storeys tall, Solitaire Business Hub (SBH) is majestic in its form, structure, and experience. Envisioned by world renowned architects and designers, it gives your business a lavish and exceptional place to operate from.

Powered by Integrated Business Ecosystem (IBE), a wide array of services and amenities have been enriched by meticulous maintenance and administration. All of it designed to aide your mind and energies to focus on what matters most – your core business.

#### Lifestyle

From window shopping to international brand experiences. From inspiring landscapes across 5+ acres to soothing waterscapes. From fine dining, to casual hangouts. From unforgettable cinematic experiences, with one of the largest INOX multiplexes in the city, to dedicated entertainment and gaming zones. We are bringing you an unparalleled gamut of lifestyle experiences.