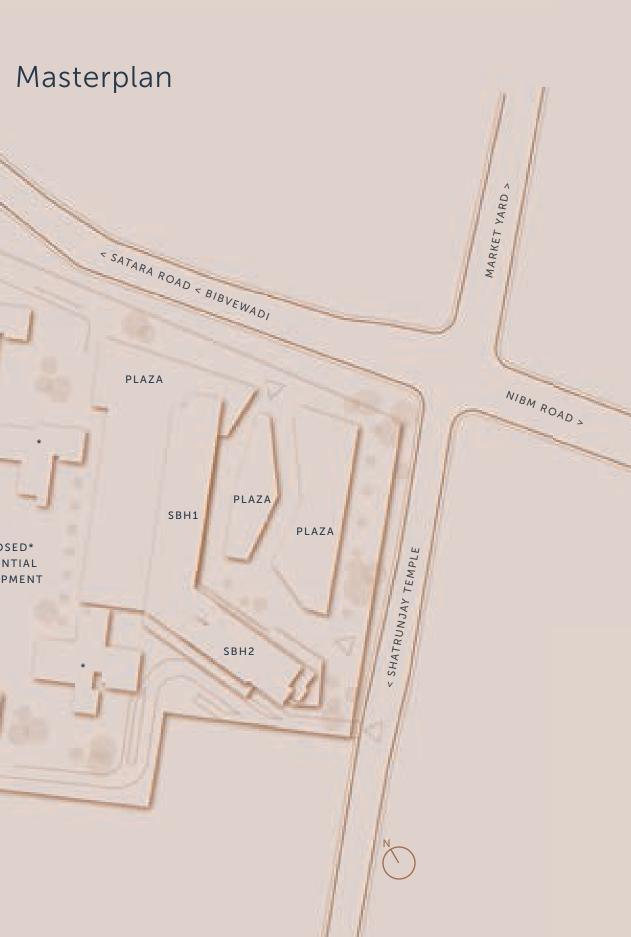

## Blending aesthetics & functionality

Spread across 5 lac square feet and standing over 30 storeys tall, Solitaire Business Hub (SBH) is majestic in its form, structure, and experience. Envisioned by world renowned architects and designers, it gives your business a lavish and exceptional place to operate from.

### Reflecting the pulse of Pune's Business Center

Solitaire Business Hub Bibvewadi is located right in the heart of the bustling business center, at the Market Yard Cross Road. The merchant legacy of Bibvewadi forms an integral part of the city's commodity network. SBH is designed to host and nurture this rich business intelligence of Bibvewadi.

PROPOSED\* RESIDENTIAL DEVELOPMENT

The brochure is for representational purpose only, it describes the conceptual plan to convey the content and purpose of the project, not to constitute a promise by the promoter, nor does it create any obligation on the part of the Promoter. The Projects Solitaire Business Hub Phase 1 Solitaire World Reg. No. P52100017521, Solitaire Business Hub Phase 2 Solitaire World Reg. No. P52100017591, World One Solitaire World Reg. No. P52100004877 and World Plaza Solitaire World Reg. No. P52100017361 has been registered with MahaRERA and is available on the website https://maharera.mahaonline.gov.in under registered projects. All the facilities and amenities depicted are spread over the whole project and shall be developed/provided in a phase wise manner at the discretion of the promoter with regards to the time of completion of the respective amenities.