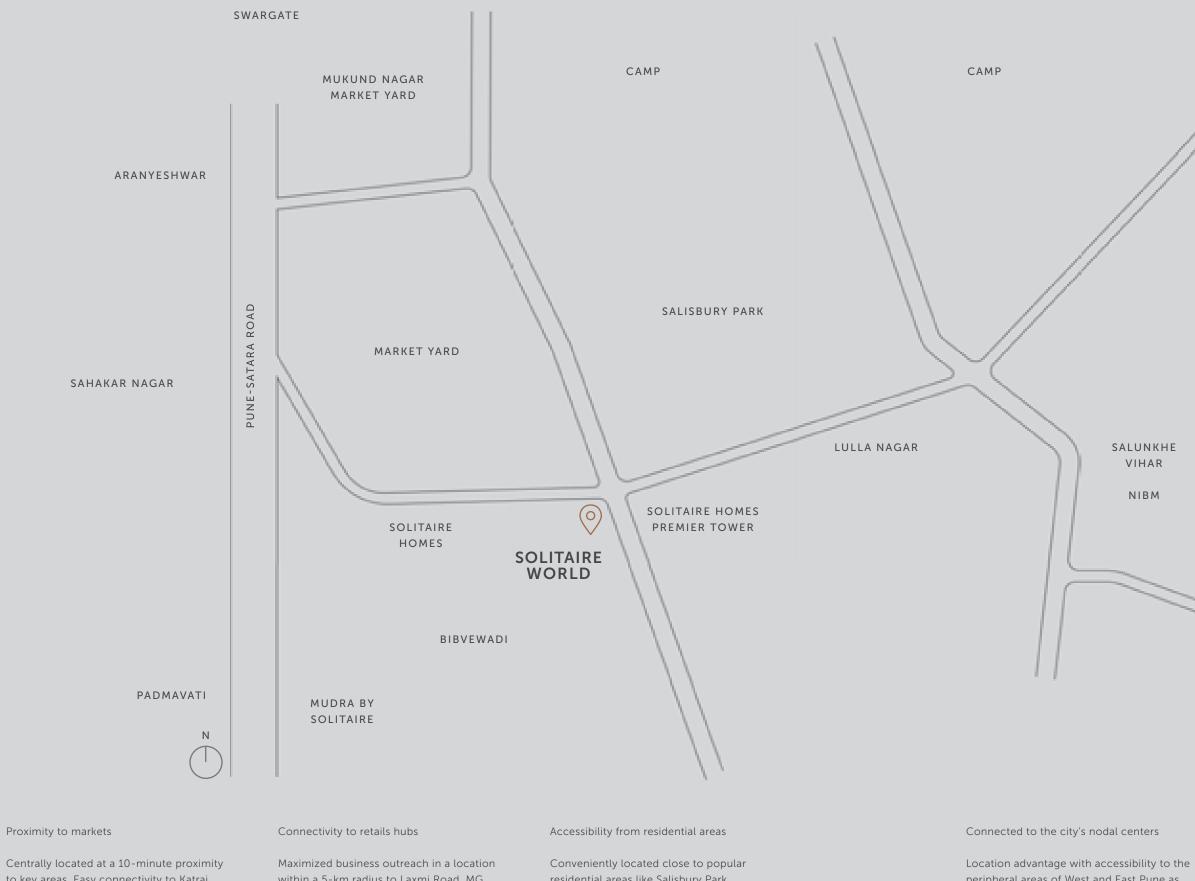

to key areas. Easy connectivity to Katraj, Timber Market, Bibvewadi Market Yard, and the Peth areas.

within a 5-km radius to Laxmi Road, MG Road, Deccan, and FC Road.

residential areas like Salisbury Park, Shankar Sheth Road, Tilak Road, Parvati, Mukund Nagar, Sahakar Nagar, Satara Road, Salunkhe Vihar, and Wanowrie.

peripheral areas of West and East Pune as well as the old city center.

### Reflecting the pulse of Pune's Business Center

Solitaire Business Hub Bibvewadi is located right in the heart of the bustling business center, at the Market Yard Cross Road. The merchant legacy of Bibvewadi forms an integral part of the city's commodity network. SBH is designed to host and nurture this rich business intelligence of Bibvewadi.