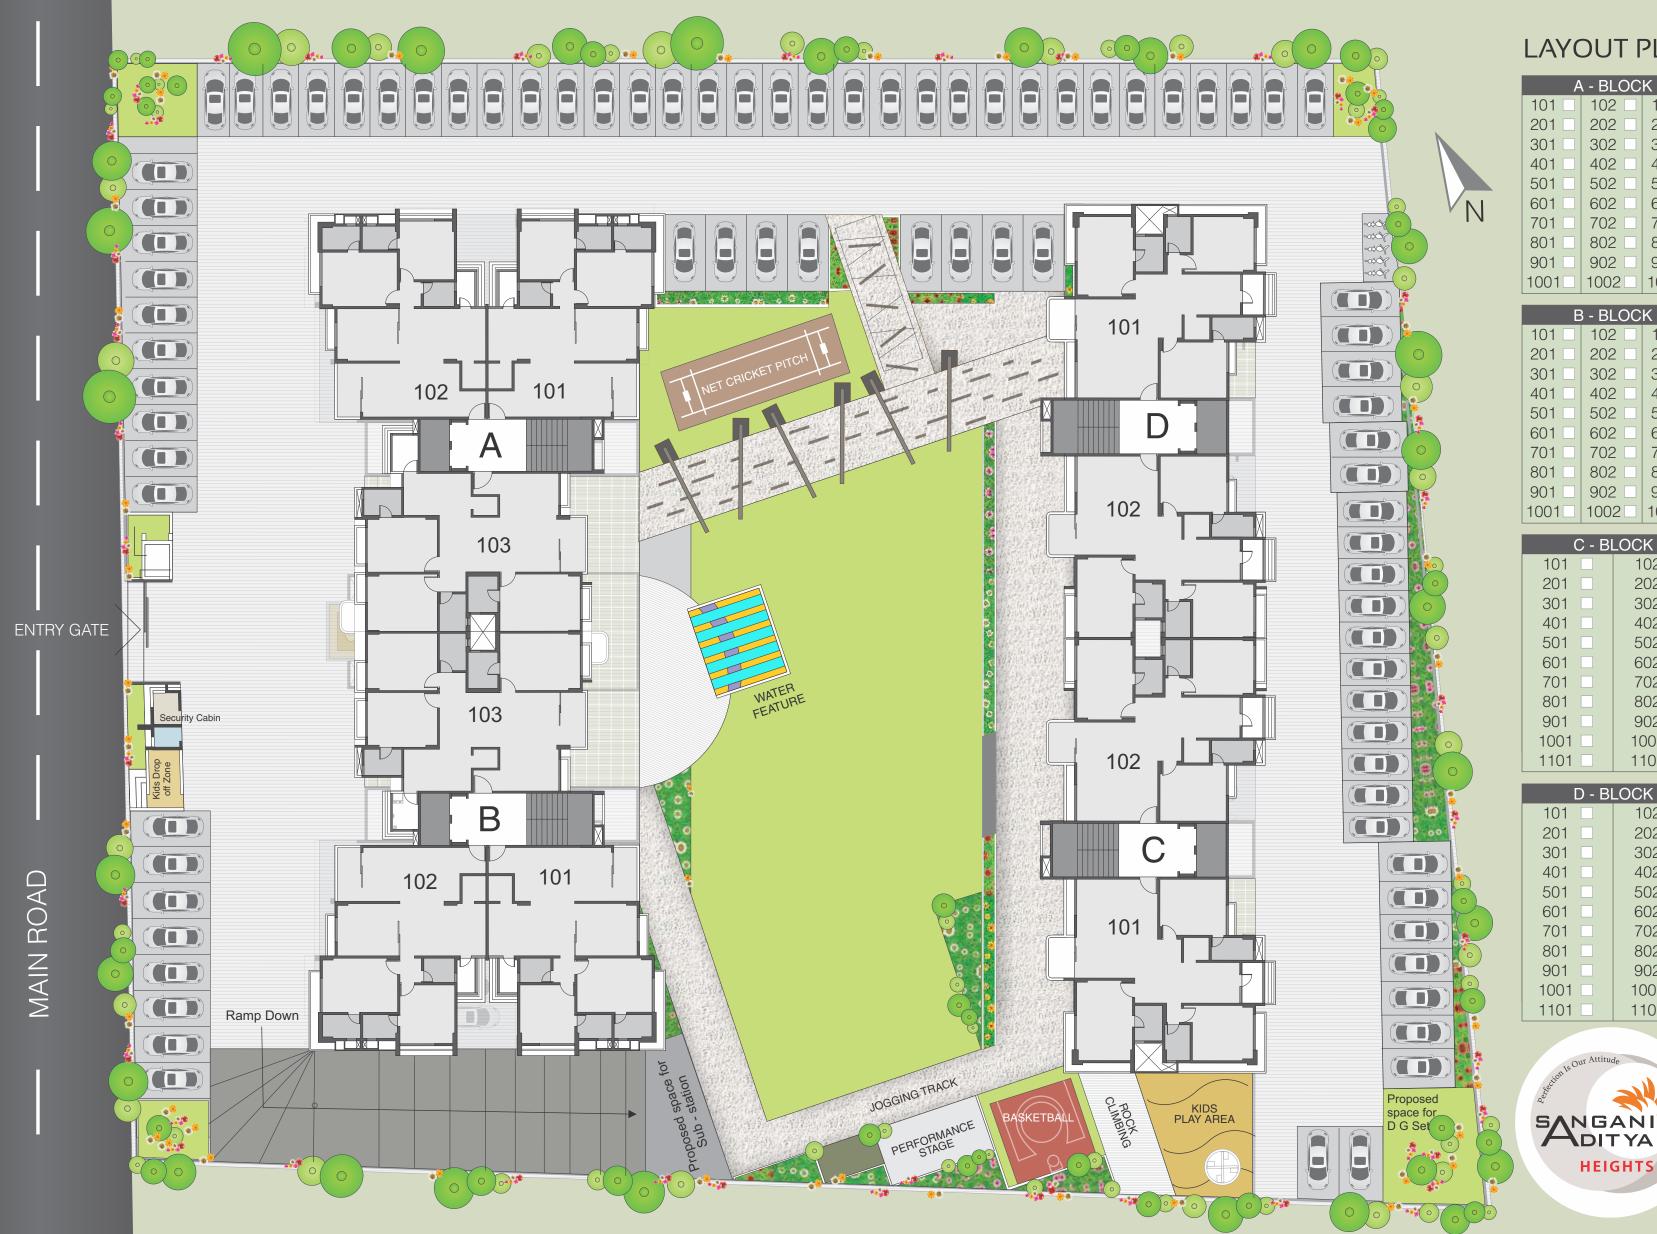

#### LAYOUT PLAN

| A - BLOCK |      |        |  |  |
|-----------|------|--------|--|--|
| 101       | 102  | 103 🗌  |  |  |
| 201       | 202  | 203 🗆  |  |  |
| 301       | 302  | 303 🗆  |  |  |
| 401       | 402  | 403 🗌  |  |  |
| 501       | 502  | 503 🗆  |  |  |
| 601       | 602  | 603 🗆  |  |  |
| 701       | 702  | 703 🗌  |  |  |
| 801       | 802  | 803 🗆  |  |  |
| 901       | 902  | 903 🗆  |  |  |
| 1001      | 1002 | 1003 🗆 |  |  |

| B - BLOCK |      |        |  |
|-----------|------|--------|--|
| 101       | 102  | 103    |  |
| 201 🗆     | 202  | 203 🗆  |  |
| 301 🗆     | 302  | 303 🗆  |  |
| 401 🗆     | 402  | 403 🗆  |  |
| 501       | 502  | 503 🗆  |  |
| 601       | 602  | 603 🗆  |  |
| 701 🗆     | 702  | 703 🗆  |  |
| 801 🗆     | 802  | 803 🗆  |  |
| 901 🗆     | 902  | 903 🗆  |  |
| 1001      | 1002 | 1003 🗆 |  |

| C - BI | _OCK   |
|--------|--------|
| 101    | 102    |
| 201    | 202 🗌  |
| 301 🗆  | 302 🗆  |
| 401    | 402    |
| 501    | 502    |
| 601    | 602 🗆  |
| 701    | 702    |
| 801    | 802 🗌  |
| 901 🗆  | 902 🗆  |
| 1001 🗆 | 1002 🗆 |
| 1101   | 1102 🗆 |

| D - BLOCK |        |  |  |  |
|-----------|--------|--|--|--|
| 101       | 102 🗌  |  |  |  |
| 201       | 202    |  |  |  |
| 301       | 302    |  |  |  |
| 401       | 402    |  |  |  |
| 501       | 502    |  |  |  |
| 601       | 602    |  |  |  |
| 701       | 702    |  |  |  |
| 801       | 802 🗆  |  |  |  |
| 901       | 902    |  |  |  |
| 1001 🗆    | 1002 🗆 |  |  |  |
| 1101 🗆    | 1102   |  |  |  |