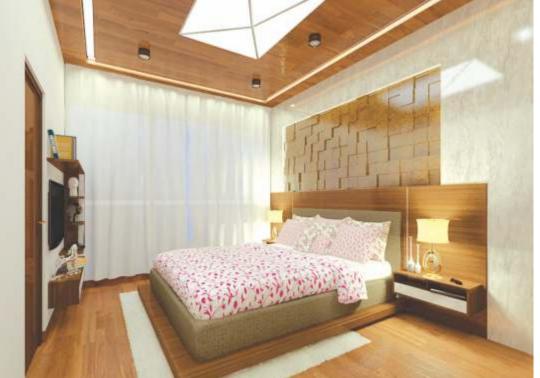

### SPECIFICATIONS

• Structure Earthquake resistant frame structure

First time in Gujarat post tensioning technology - Beam Less slab

in basement and ground level.

• Plaster Internal ready to paint wall with putty finish and external double

coat sand face plaster with 100% acrylic water proof paint.

• Flooring Vitrified Flooring in all areas 600 x 600.

• Kitchen Mirror polish granite platform with dado in glazed tiles up to

lintel level and SS sink.

• Door & Windows Decorative Main entrance door with wooden frame & other doors

with wooden flush door. All windows Aluminum powder coated.

• Toilet Flooring of glazed tiles with dado upto the lintel level and

European type WC pan in Toilet with dual flush tank.

All bathrooms with standard quality CP fittings Equivalent

Jaquar/acquel.

• Electrification 3 phase concealed ISI copper wiring with adequate number of

points in all bedrooms.

TV and telephone points in drawing room and in bedrooms to

support modern communication mode

Conduits for internet connection, Geyser points in bathroom.

• Water and drainage Rigid PVC pipes for Drainage and water supply.

• Lifts Fully automatic lifts.

• Others Gas connection with meter.

Cable connection.