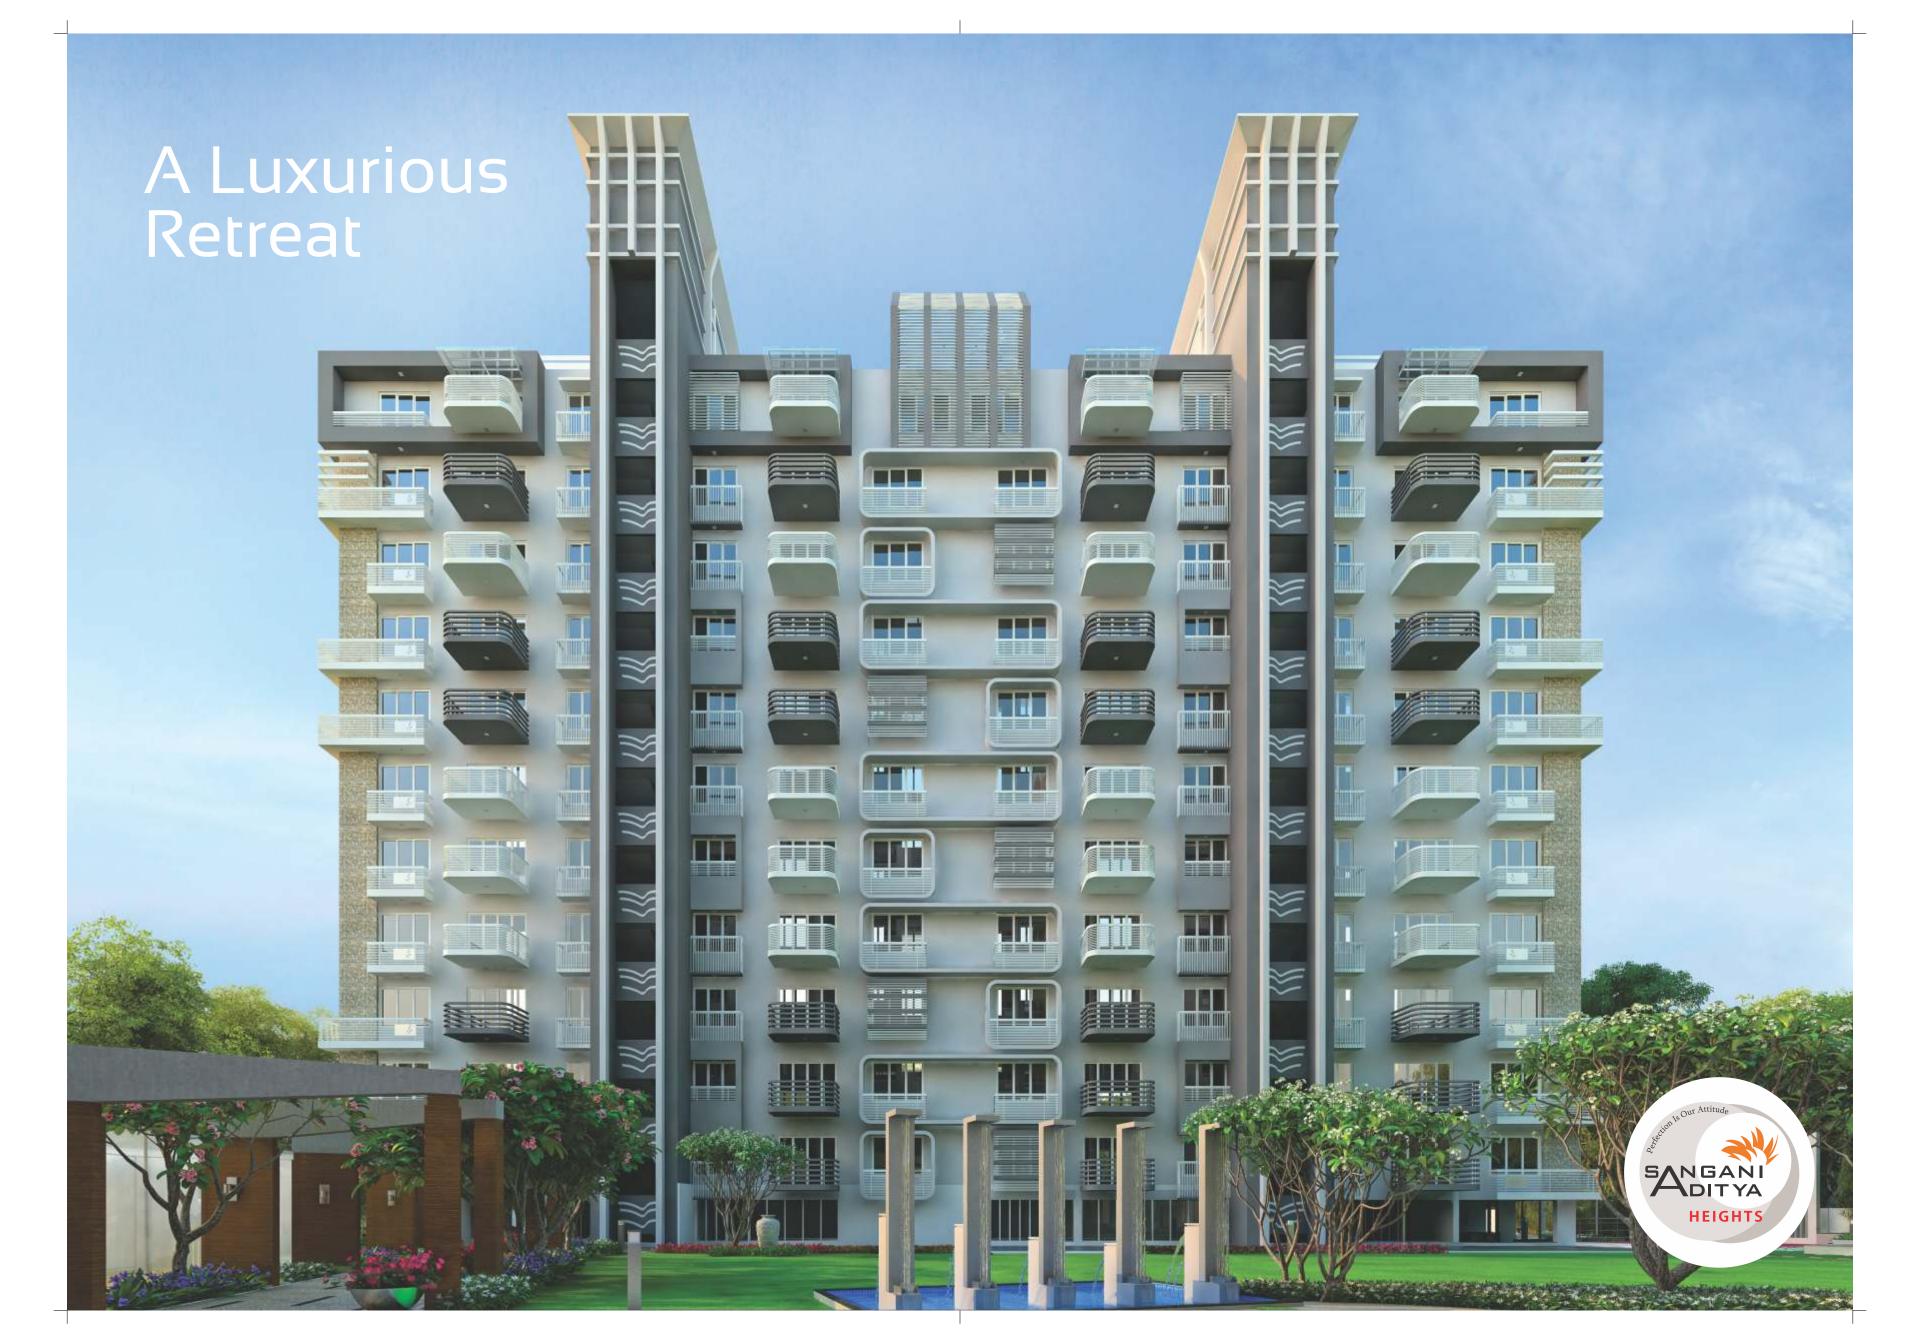

# ULTRA MODERN FEATURES

- Premium apartments only 2 & 3 per floor.
- Allotted 2 car parking and 2 two-wheeler parking for each flat.
- Homes are open on two or three sides
   offers green view and ample natural light
   & perfect ventilation.
- No High Rise in the vicinity.
- Exclusive landscaping in center and periphery.
- Green Building Features.
- Kids Drop Zone.
- Excellent shape and elevation of buildings.
- DG power back-up for lifts and common areas.