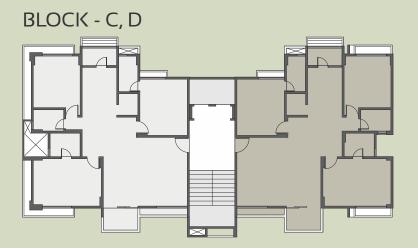

| C - BI | _OCK   |
|--------|--------|
| 101    | 102    |
| 201    | 202 🗌  |
| 301 🗆  | 302 🗆  |
| 401    | 402    |
| 501    | 502    |
| 601    | 602 🗆  |
| 701    | 702    |
| 801    | 802 🗌  |
| 901 🗆  | 902 🗆  |
| 1001 🗆 | 1002 🗆 |
| 1101   | 1102 🗆 |

| D - BLOCK |        |  |  |  |
|-----------|--------|--|--|--|
| 101       | 102 🗌  |  |  |  |
| 201       | 202    |  |  |  |
| 301       | 302    |  |  |  |
| 401       | 402    |  |  |  |
| 501       | 502    |  |  |  |
| 601       | 602    |  |  |  |
| 701       | 702    |  |  |  |
| 801       | 802 🗆  |  |  |  |
| 901       | 902    |  |  |  |
| 1001 🗆    | 1002 🗆 |  |  |  |
| 1101 🗆    | 1102   |  |  |  |