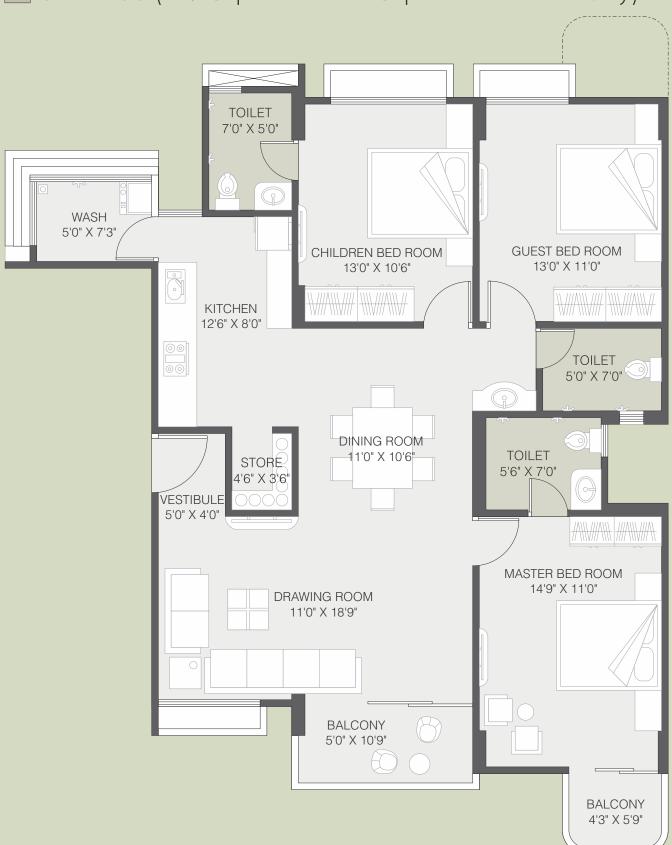

#### **UNIT FLOOR PLAN**

UNIT 101, 102 (210 Sq. Yard)

UNIT 103 (219 Sq. Yard / 221 Sq. Yard with Balcony)

UNIT FLOOR PLAN

BASEMENT PLAN