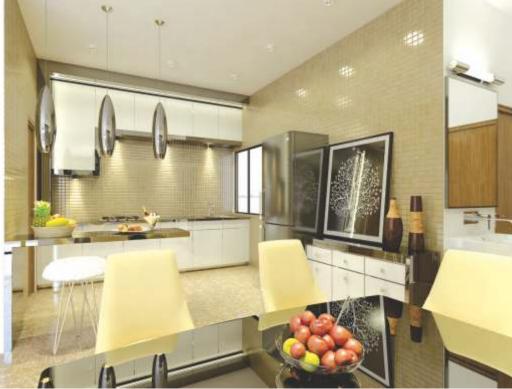

### SPECIFICATIONS

• Structure Earthquake resistant frame structure

First time in Gujarat post tensioning technology - Beam Less slab

in basement and ground level.

• Plaster Internal ready to paint wall with putty finish and external double

coat sand face plaster with 100% acrylic water proof paint.

• Flooring Vitrified Flooring in all areas 600 x 600.

• Kitchen Mirror polish granite platform with dado in glazed tiles up to

lintel level and SS sink.

• Door & Windows Decorative Main entrance door with wooden frame & other doors

with wooden flush door. All windows Aluminum powder coated.

• Toilet Flooring of glazed tiles with dado upto the lintel level and

European type WC pan in Toilet with dual flush tank.

All bathrooms with standard quality CP fittings Equivalent

Jaquar/acquel.

• Electrification 3 phase concealed ISI copper wiring with adequate number of

points in all bedrooms.

TV and telephone points in drawing room and in bedrooms to

support modern communication mode

Conduits for internet connection, Geyser points in bathroom.

• Water and drainage Rigid PVC pipes for Drainage and water supply.

• Lifts Fully automatic lifts.

• Others Gas connection with meter.

Cable connection.