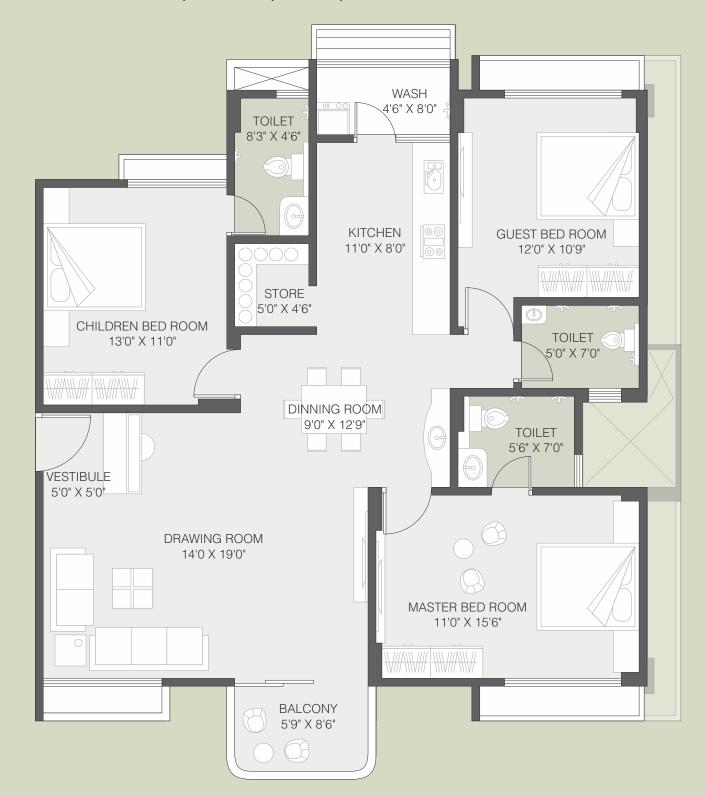

| 202 🗌  |
| 301 🗆  | 302 🗆  |
| 401    | 402    |
| 501    | 502    |
| 601    | 602 🗆  |
| 701    | 702    |
| 801    | 802 🗌  |
| 901 🗆  | 902 🗆  |
| 1001 🗆 | 1002 🗆 |
| 1101   | 1102 🗆 |

| D - BLOCK |        |  |  |  |
|-----------|--------|--|--|--|
| 101       | 102 🗌  |  |  |  |
| 201       | 202    |  |  |  |
| 301       | 302    |  |  |  |
| 401       | 402    |  |  |  |
| 501       | 502    |  |  |  |
| 601       | 602    |  |  |  |
| 701       | 702    |  |  |  |
| 801       | 802 🗆  |  |  |  |
| 901       | 902    |  |  |  |
| 1001 🗆    | 1002 🗆 |  |  |  |
| 1101 🗆    | 1102   |  |  |  |



#### **UNIT FLOOR PLAN**

UNIT 101, 102 (210 Sq. Yard)









UNIT 103 (219 Sq. Yard / 221 Sq. Yard with Balcony)



UNIT FLOOR PLAN

BASEMENT PLAN



### **UNIT 101** (230 Sq. Yard)





ADITYA

HEIGHTS







### SPECIFICATIONS

• Structure Earthquake resistant frame structure

First time in Gujarat post tensioning technology - Beam Less slab

in basement and ground level.

• Plaster Internal ready to paint wall with putty finish and external double

coat sand face plaster with 100% acrylic water proof paint.

• Flooring Vitrified Flooring in all areas 600 x 600.

• Kitchen Mirror polish granite platform with dado in glazed tiles up to

lintel level and SS sink.

• Door & Windows Decorative Main entrance door with wooden frame & other doors

with wooden flush door. All windows Aluminum powder coated.

• Toilet Flooring of glazed tiles with dado upto the lintel level and

European type WC pan in Toilet with dual flush tank.

All bathrooms with standard quality CP fitti