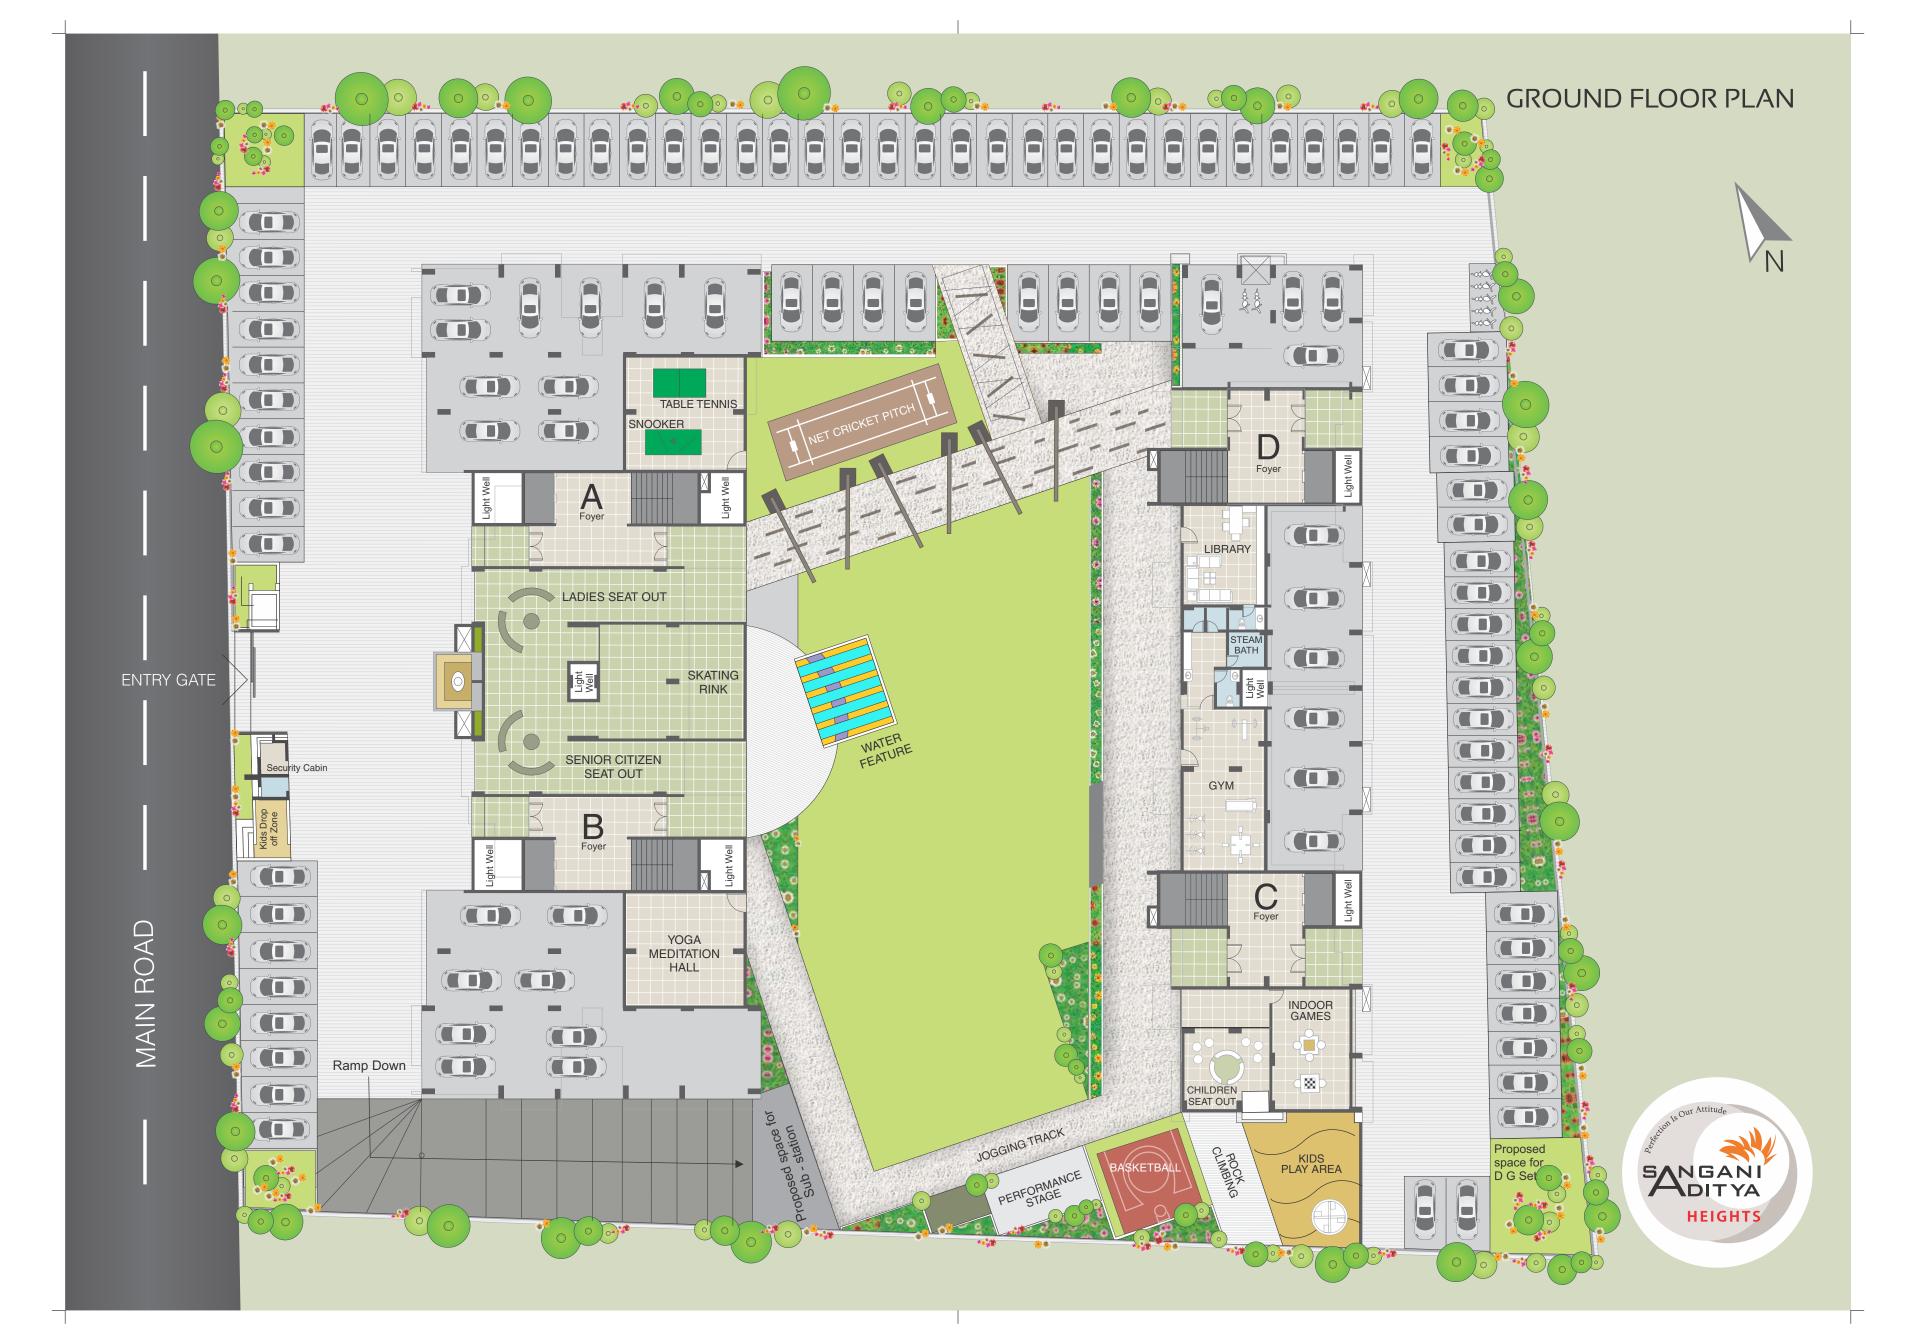

## So much to Admire AMENITIES

- Fully equipped Gym & Health Club with Steam bath.
- Library cum Administrative office.
- Yoga meditation cum multipurpose hall.
- Skating Rink.
- Basketball Practice Court.
- Indoor Game Zone.
- Table Tennis & Snooker.
- Senior Citizen & ladies sit out area.
- Intercom facility.
- Children Play area with Rock climbing and sand pit.
- Cricket Practice pitch with Net.
- Jogging track with acupressure walk.
- Security entry with CCTV cameras.
- Music Speaker in garden.
- Performance stage.

# ULTRA MODERN FEATURES

- Premium apartments only 2 & 3 per floor.
- Allotted 2 car parking and 2 two-wheeler parking for each flat.
- Homes are open on two or three sides
   offers green view and ample natural light
   & perfect ventilation.
- No High Rise in the vicinity.
- Exclusive landscaping in center and periphery.
- Green Building Features.
- Kids Drop Zone.
- Excellent shape and elevation of buildings.
- DG power back-up for lifts and common areas.