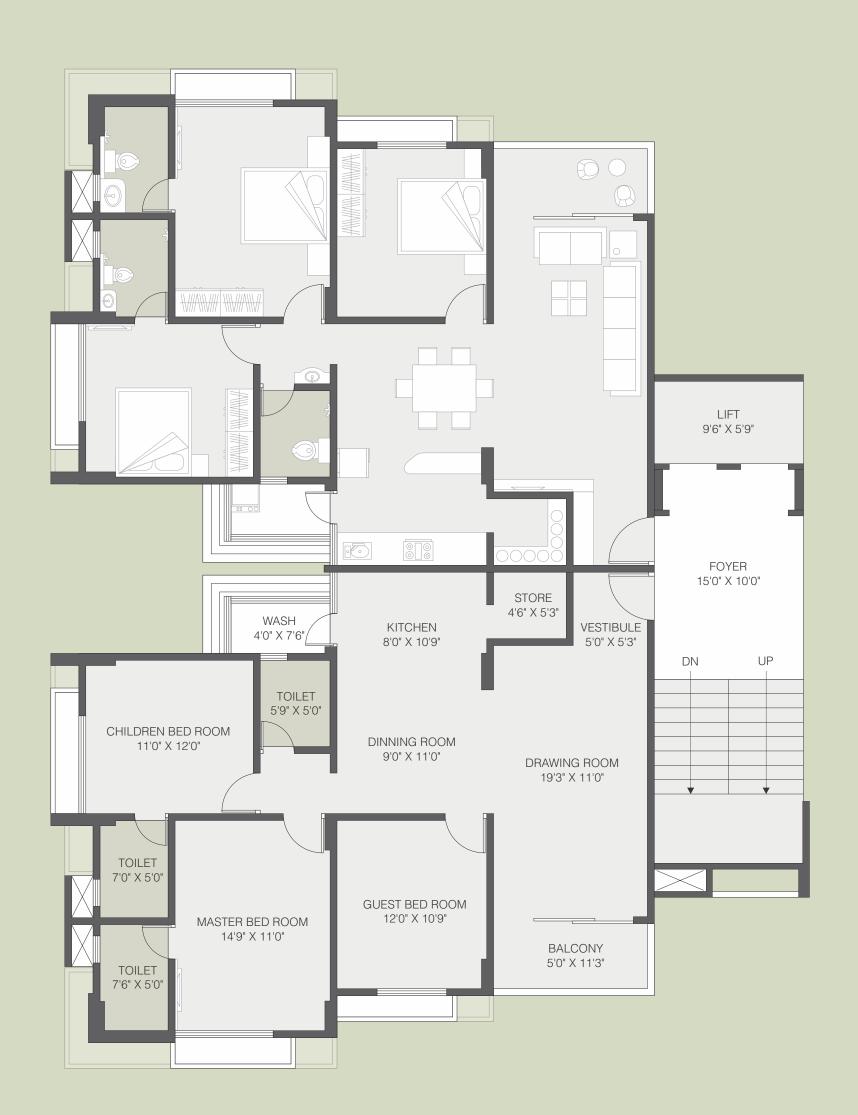

01 🗆     | 902  | 903 🗆  |  |
| 1001      | 1002 | 1003 🗆 |  |

| C - BI | _OCK   |
|--------|--------|
| 101    | 102    |
| 201    | 202 🗌  |
| 301 🗆  | 302 🗆  |
| 401    | 402    |
| 501    | 502    |
| 601    | 602 🗆  |
| 701    | 702    |
| 801    | 802 🗌  |
| 901 🗆  | 902 🗆  |
| 1001 🗆 | 1002 🗆 |
| 1101   | 1102 🗆 |

| D - BLOCK |        |  |  |  |
|-----------|--------|--|--|--|
| 101       | 102 🗌  |  |  |  |
| 201       | 202    |  |  |  |
| 301       | 302    |  |  |  |
| 401       | 402    |  |  |  |
| 501       | 502    |  |  |  |
| 601       | 602    |  |  |  |
| 701       | 702    |  |  |  |
| 801       | 802 🗆  |  |  |  |
| 901       | 902    |  |  |  |
| 1001 🗆    | 1002 🗆 |  |  |  |
| 1101 🗆    | 1102   |  |  |  |



#### **UNIT FLOOR PLAN**

UNIT 101, 102 (210 Sq. Yard)









UNIT 103 (219 Sq. Yard / 221 Sq. Yard with Balcony)



UNIT FLOOR PLAN

BASEMENT PLAN



### **UNIT 101** (230 Sq. Yard)





ADITYA

HEIGHTS







### SPECIFICATIONS

• Structure Earthquake resistant frame structure

First time in Gujarat post tensioning technology - Beam Less slab

in basement and ground level.

• Plaster Internal ready to paint wall with putty finish and external double

coat sand face plaster with 100% acrylic water proof paint.

• Flooring Vitrified Flooring in all areas 600 x 600.

• Kitchen Mirror polish granite platform with dado in glazed tiles up to

lintel level and SS sink.

• Door & Windows Decorative Main entrance door with wooden frame & other doors

with wooden flush door. All windows Aluminum powder coated.

• Toilet Flooring of glazed tiles with