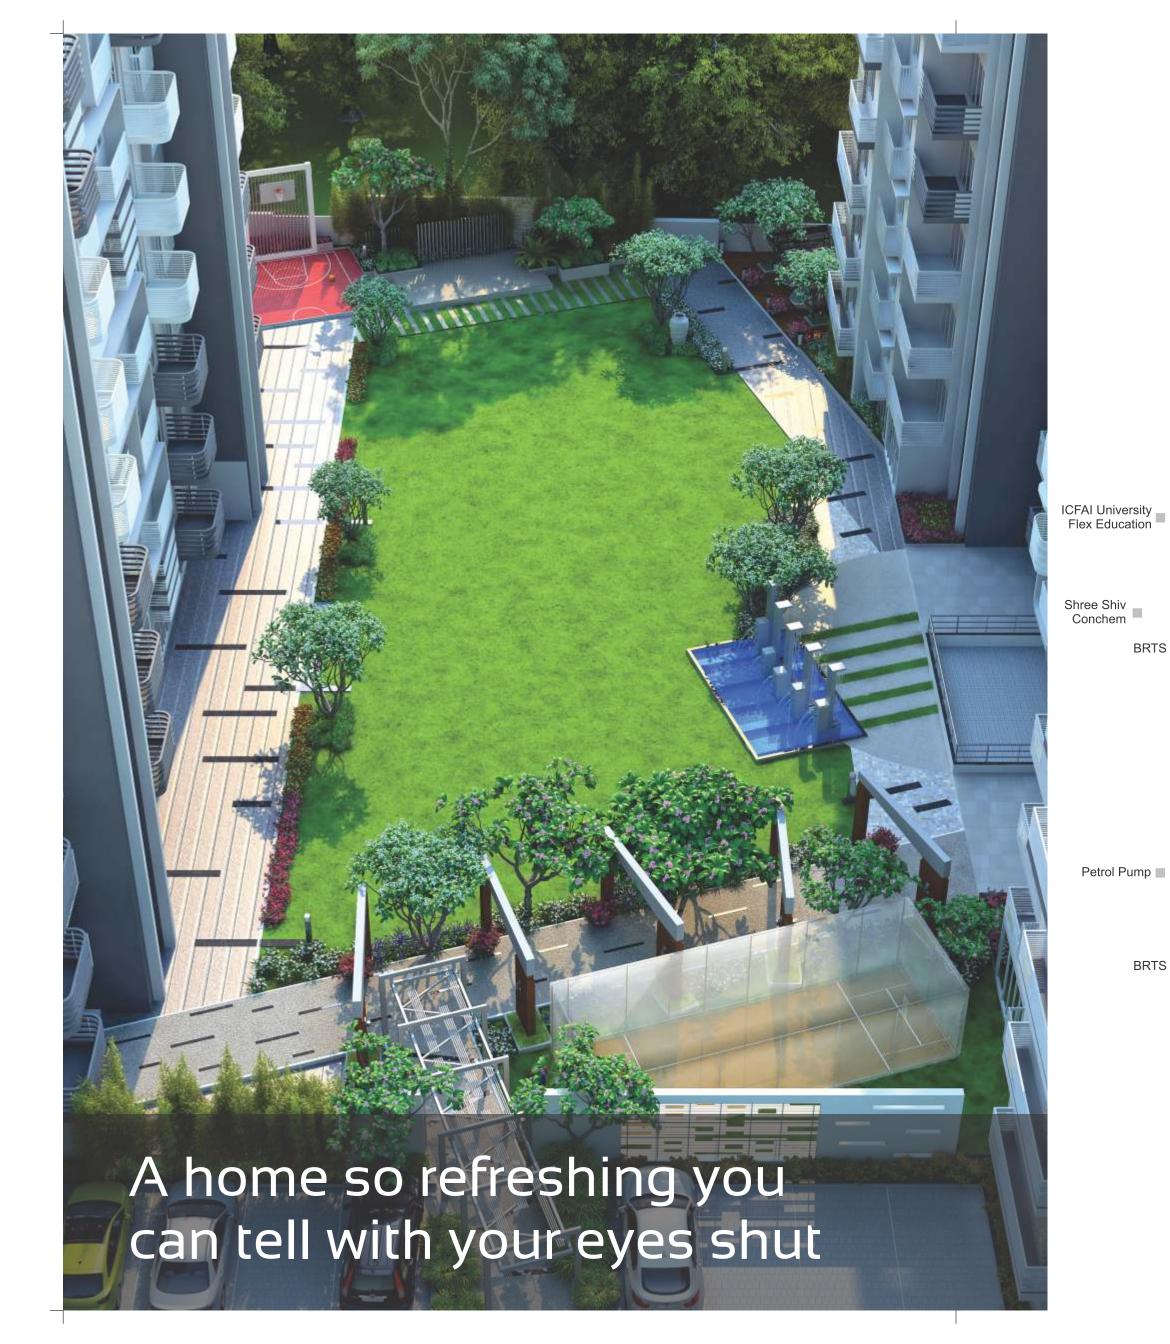

## So much to Admire AMENITIES

- Fully equipped Gym & Health Club with Steam bath.
- Library cum Administrative office.
- Yoga meditation cum multipurpose hall.
- Skating Rink.
- Basketball Practice Court.
- Indoor Game Zone.
- Table Tennis & Snooker.
- Senior Citizen & ladies sit out area.
- Intercom facility.
- Children Play area with Rock climbing and sand pit.
- Cricket Practice pitch with Net.
- Jogging track with acupressure walk.
- Security entry with CCTV cameras.
- Music Speaker in garden.
- Performance stage.

# ULTRA MODERN FEATURES

- Premium apartments only 2 & 3 per floor.
- Allotted 2 car parking and 2 two-wheeler parking for each flat.
- Homes are open on two or three sides
   offers green view and ample natural light
   & perfect ventilation.
- No High Rise in the vicinity.
- Exclusive landscaping in center and periphery.
- Green Building Features.
- Kids Drop Zone.
- Excellent shape and elevation of buildings.
- DG power back-up for lifts and common areas.