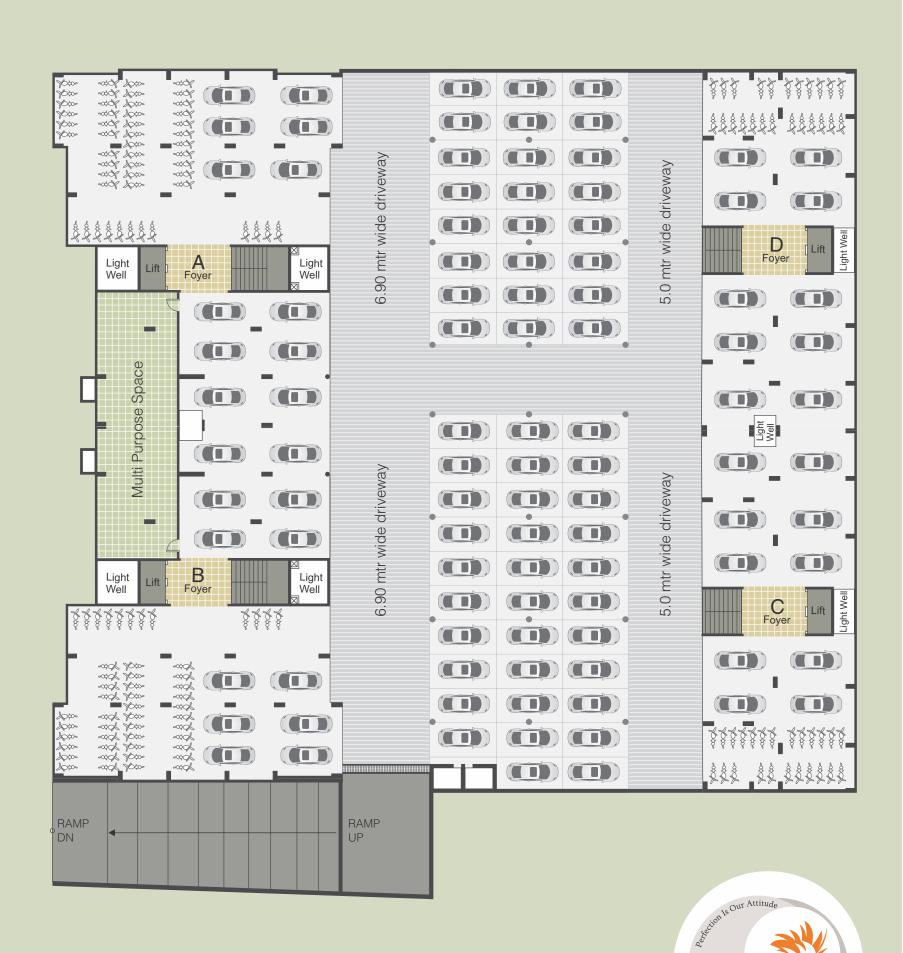

#### **UNIT FLOOR PLAN**

UNIT 101, 102 (210 Sq. Yard)

UNIT 103 (219 Sq. Yard / 221 Sq. Yard with Balcony)

UNIT FLOOR PLAN

BASEMENT PLAN