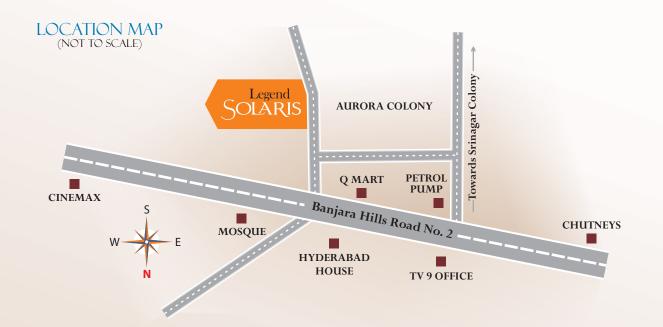

## THE CITY'S MOST CELEBRATED ADDRESS SAYS IT ALL

Make yourself at home in the city's most celebrated address - Banjara Hills. It was once the hunting ground for the Nizams and home to many royal members of the Nizam's dynasty. No matter how large the city has grown and spread today, this part is still called the 'best of the best'.

And why not? Banjara Hills is considered as one of the most expensive pincode areas in India, according to The Economic Times. The people here belong to an elevated class of their own. The area is also famous for its many star hotels, ritzy restaurants and mega shopping malls. Many lush parks, cultural centres and educational institutions too dot the distinguished district.