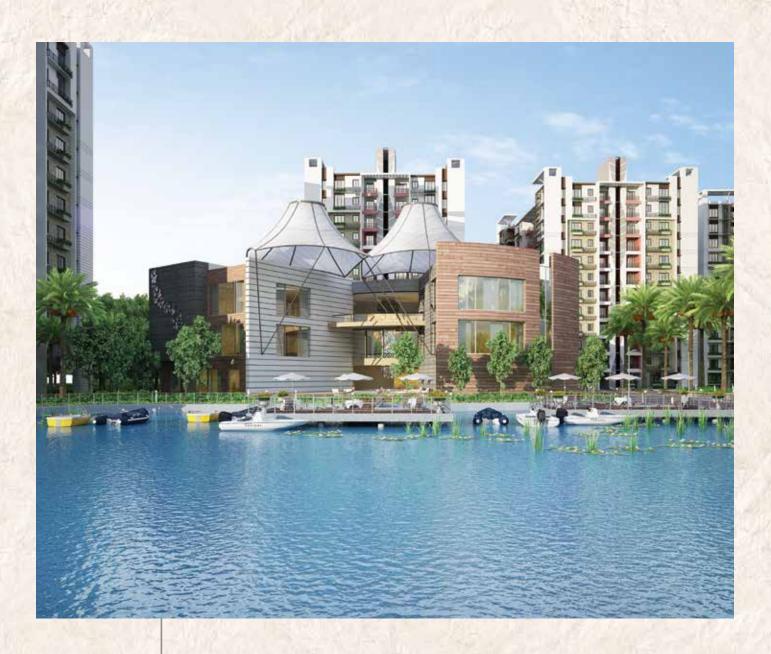

#### Landscaped features

Sprawling waterbody including a lotus pond and fountains Wooden benches skirting the waterbody | Trees and foliage Joggers' track

#### Conveniences

- Residents' association room
- Living quarters for property manager
- Guest house
- Easy connectivity to the main road
- Residents' cycle stand

Siddha WaterFront will be equipped to handle your health and leisure needs with a full-fledged in-complex club.

#### Amenities

Amphitheatre | Crèche | Yoga and meditation zone | Banquet hall | Swimming pool | Library and reading room | Badminton court | Gymnasium | Children's play area | Toddlers' zone Multi-activity room | Indoor games: Table tennis/Pool table/ Carrom/Chess | Steam and massage room | Cafeteria