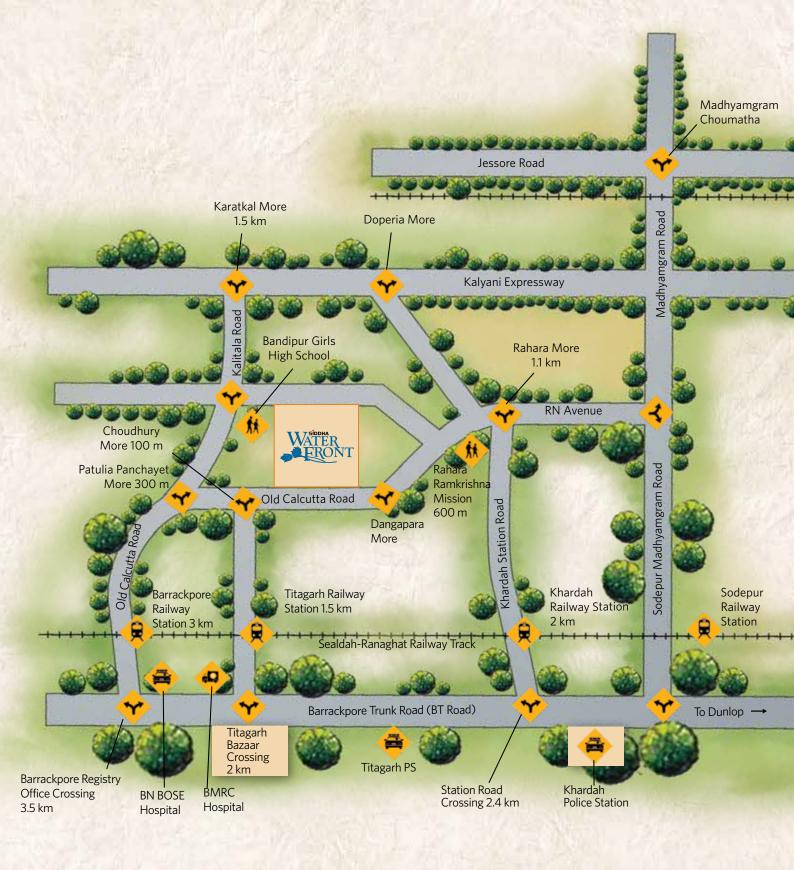

## Location

 $N \bigoplus_{W}^{E} S$ Map not to scale

# Location

#### Nearby

| Rahara Ramakrishna Mission School | 2 min  | 600 m  |
|-----------------------------------|--------|--------|
| Rahara Bazaar                     | 5 min  | 1.3 km |
| Khardah Station                   | 7 min  | 1.8 km |
| Khardah Bus Stand                 | 7 min  | 2.3 km |
| BMRC Hospital                     | 10 min | 2.5 km |
| Sriniketan Shopping Mall          | 15 min | 5 km   |

Estimated distance and time for private transportation