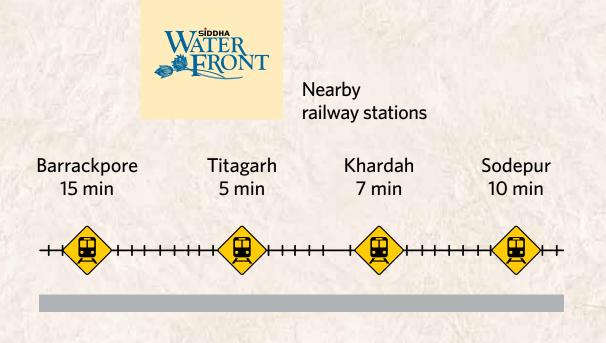

#### Nearby

| Rahara Ramakrishna Mission School | 2 min  | 600 m  |
|-----------------------------------|--------|--------|
| Rahara Bazaar                     | 5 min  | 1.3 km |
| Khardah Station                   | 7 min  | 1.8 km |
| Khardah Bus Stand                 | 7 min  | 2.3 km |
| BMRC Hospital                     | 10 min | 2.5 km |
| Sriniketan Shopping Mall          | 15 min | 5 km   |

Estimated distance and time for private transportation