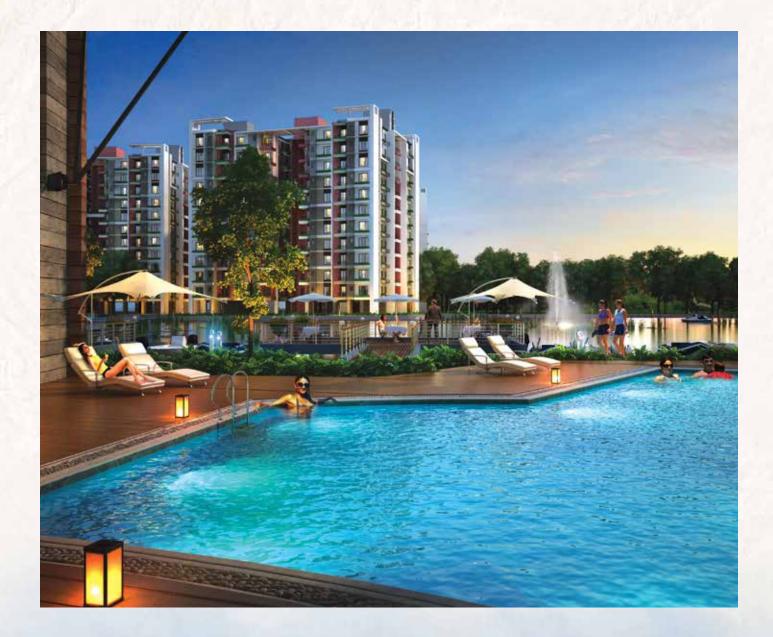

#### Amenities

Amphitheatre | Crèche | Yoga and meditation zone | Banquet hall | Swimming pool | Library and reading room | Badminton court | Gymnasium | Children's play area | Toddlers' zone Multi-activity room | Indoor games: Table tennis/Pool table/ Carrom/Chess | Steam and massage room | Cafeteria