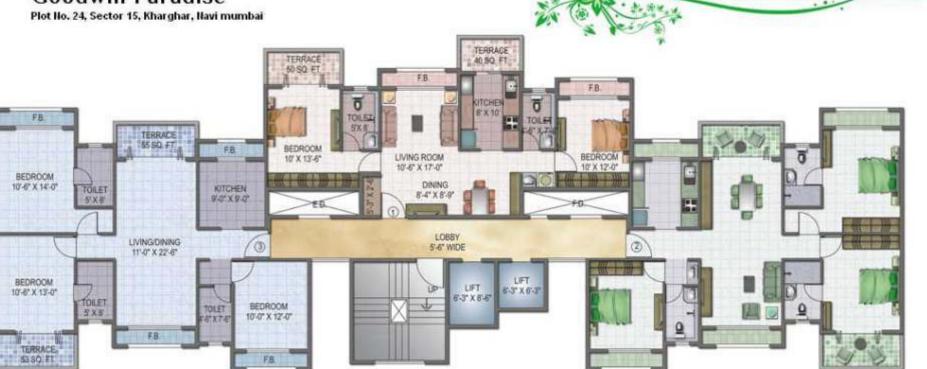

## Goodwill Paradise Plot No. 24, Sector 15, Kharghar, Havi mumbai

TYPICAL EVEN FLOOR PLAN - WING E

(2<sup>nd</sup>, 4<sup>th</sup>, 6<sup>th</sup>, 8<sup>th</sup>, 10<sup>th</sup> & 12<sup>th</sup>)

#### Goodwill Paradise Plot Ho. 24, Sector 15, Kharghar, Havi mumbai

TYPICAL ODD FLOOR PLAN - WING E (3<sup>rd</sup>, 5<sup>th</sup>, 7<sup>th</sup>, 9<sup>th</sup>, 11<sup>th</sup> & 13<sup>th</sup>)

Goodwill Paradise