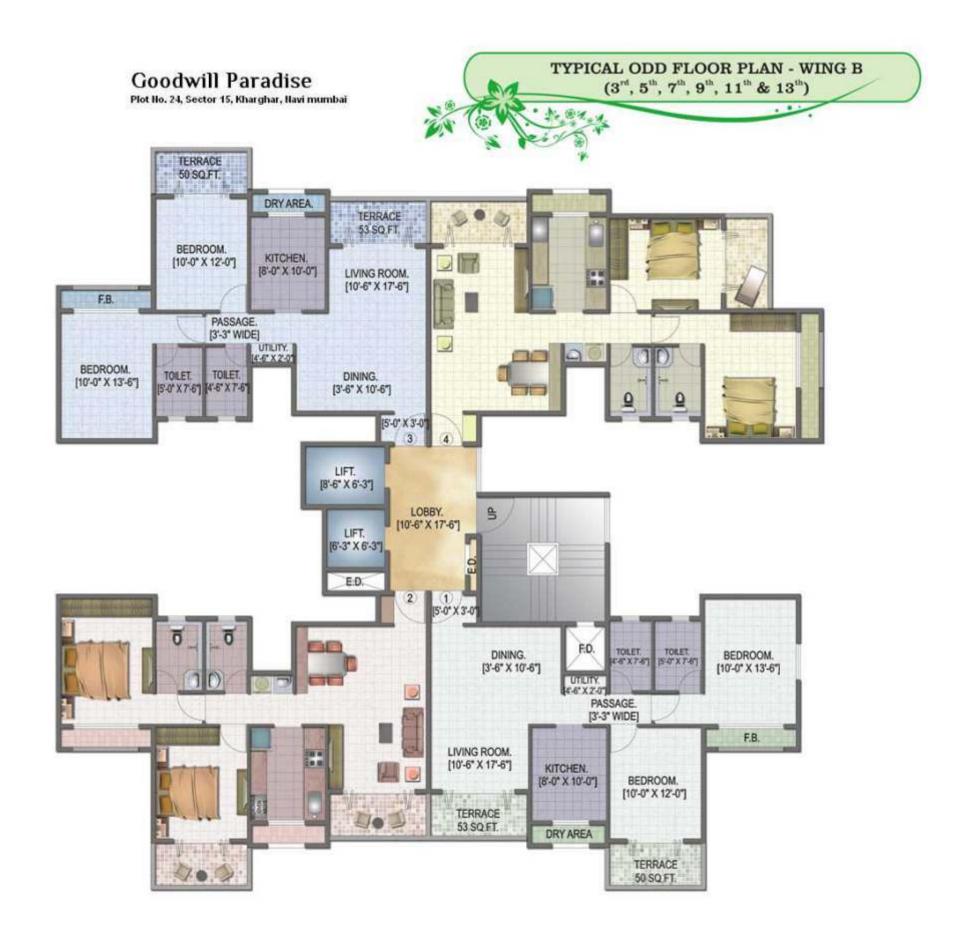

#### Goodwill Paradise Plot No. 24, Sector 15, Kharghar, Navi mumbai

TYPICAL ODD FLOOR PLAN - WING A

(3", 5", 7", 9", 11" & 13")

TYPICAL EVEN FLOOR PLAN - WING A

(2", 4", 6", 8", 10" & 12")