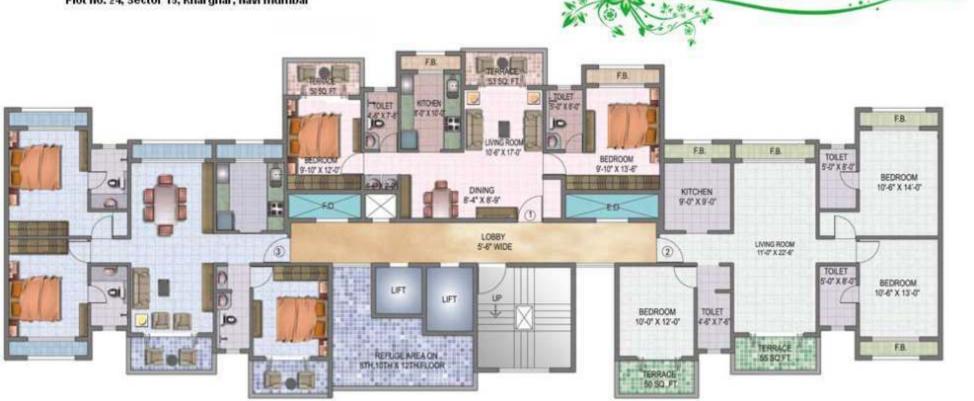

### Goodwill Paradise

Plot No. 24, Sector 15, Kharghar, Navi mumbai

REFUGE AREA ON 8TH, 10TH & 12TH FL

TYPICAL EVEN FLOOR PLAN - WING C

(2nd, 4th, 6th, 8th, 10th & 12th)

TYPICAL ODD FLOOR PLAN - WING C

(3", 5", 7", 9", 11" & 13")

\* No 3BHK flats on 8th, 9th, & 10th floors