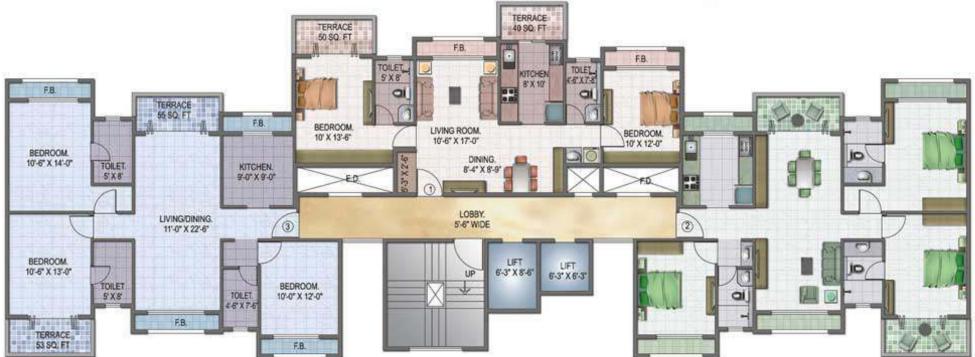

## Goodwill Paradise Plot No. 24, Sector 15, Kharghar, Havi mumbai

TYPICAL EVEN FLOOR PLAN - WING E

(2<sup>nd</sup>, 4<sup>th</sup>, 6<sup>th</sup>, 8<sup>th</sup>, 10<sup>th</sup> & 12<sup>th</sup>)

#### Goodwill Paradise Plot Ho. 24, Sector 15, Kharghar, Havi mumbai

TYPICAL ODD FLOOR PLAN - WING E (3<sup>rd</sup>, 5<sup>th</sup>, 7<sup>th</sup>, 9<sup>th</sup>, 11<sup>th</sup> & 13<sup>th</sup>)

Goodwill Paradise