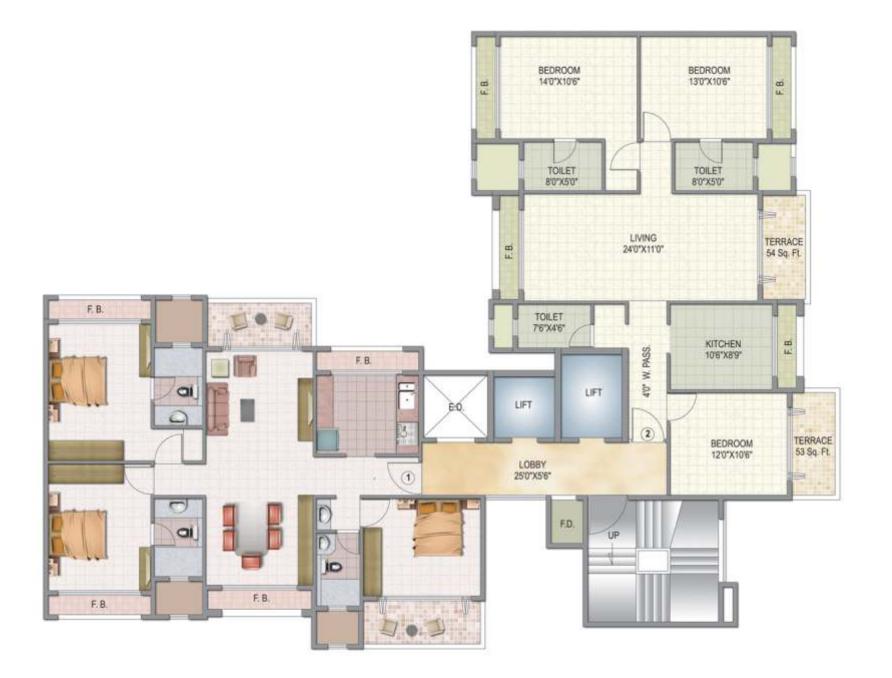

## Goodwill Paradise

10'-0" X 12-0"

\* No 3BHK flats on 8th, 9th, & 10th floors