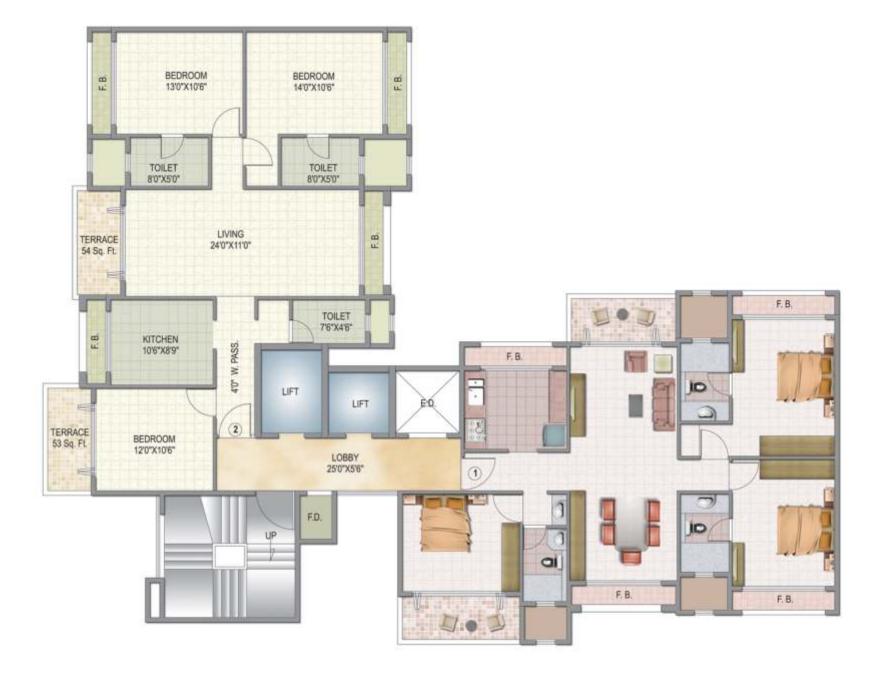

## Goodwill Paradise Plot No. 24, Sector 15, Kharghar, Havi mumbai

TYPICAL EVEN FLOOR PLAN - WING E

(2<sup>nd</sup>, 4<sup>th</sup>, 6<sup>th</sup>, 8<sup>th</sup>, 10<sup>th</sup> & 12<sup>th</sup>)