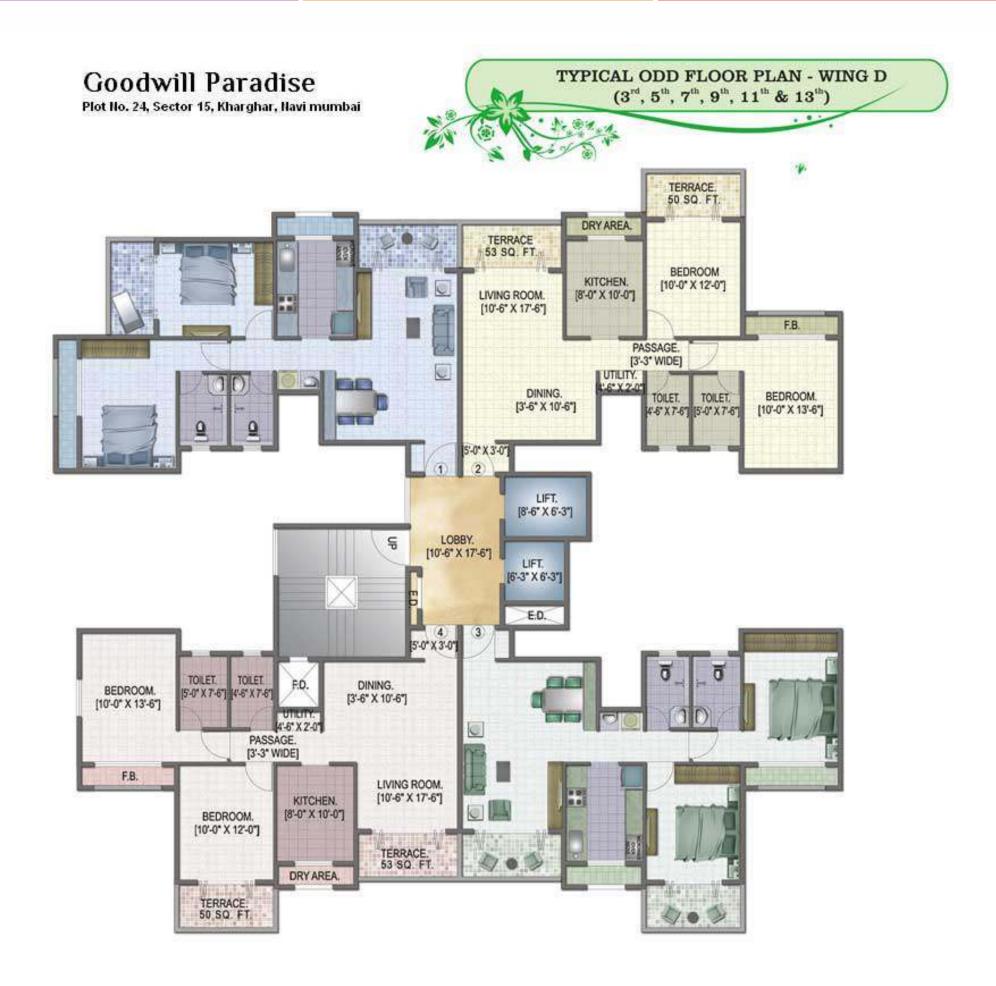

### Goodwill Paradise

Plot No. 24, Sector 15, Kharghar, Navi mumbai

REFUGE AREA ON 8TH, 10TH & 12TH FL

TYPICAL EVEN FLOOR PLAN - WING C

(2nd, 4th, 6th, 8th, 10th & 12th)

TYPICAL ODD FLOOR PLAN - WING C

(3", 5", 7", 9", 11" & 13")

\* No 3BHK flats on 8th, 9th, & 10th floors