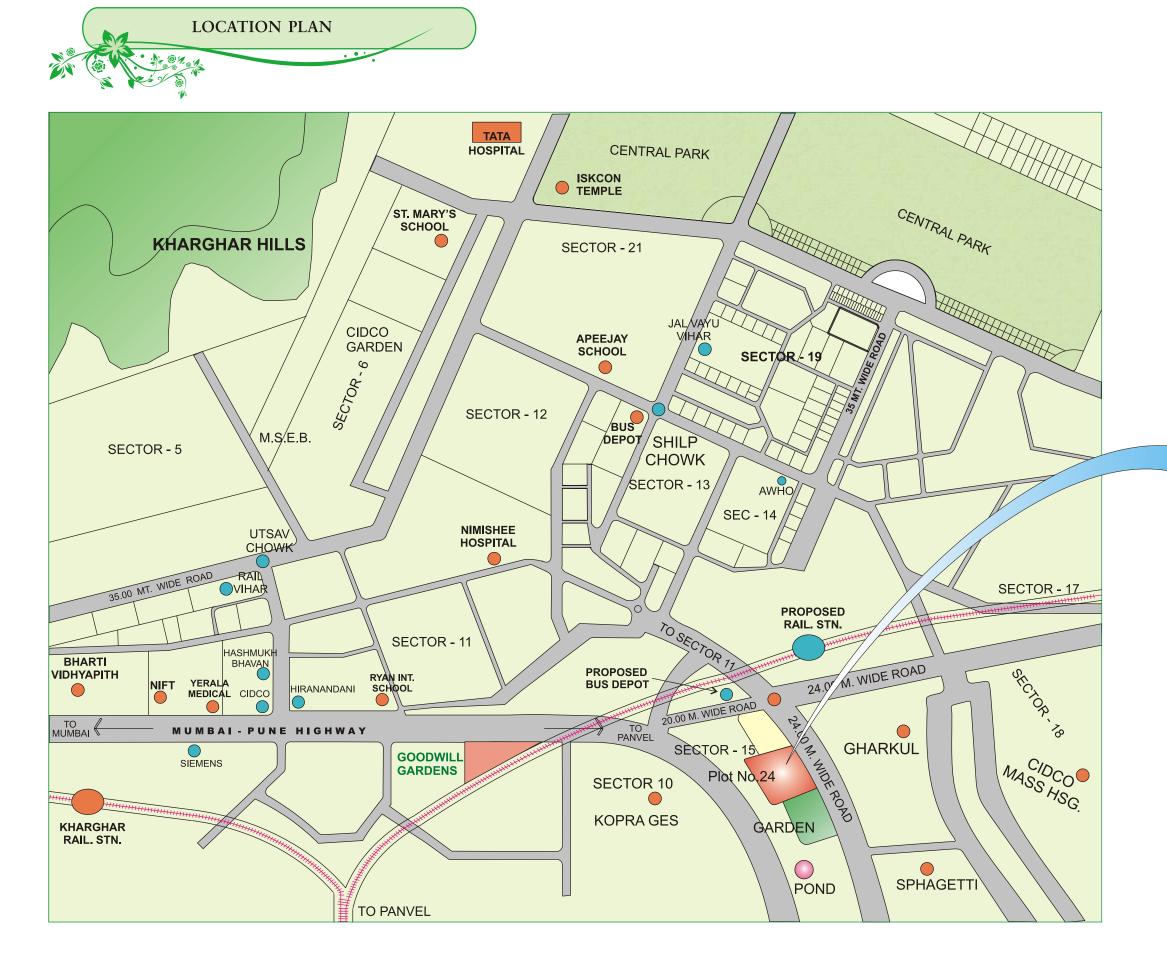

## COLOURS OF VIBRANCY

Kharghar is a fast developing node of Navi Mumbai, conceived and constructed by CIDCO. It's well thought out layout with the hills standing on one side, almost no pollution makes it a favorite destination for home seekers.

Poised to become the most sought after address for corporate India, Navi Mumbai is well balanced and beautifully landscaped for commerce and living.

We value the thought of being connected. We keep you updated with changes in your surroundings by connecting you to all strategic landmarks.

#### Important Connects

- 217 acres of Central Park similar to Central parks of London, New York
- Iskon temple
- International standard golf course
- Proposed International Airport
- Engineering and Management colleges
- Medical colleges
- Reputed International and National schools
- Reliance SEZ
- Mumbai- Pune Expressway
- Railway Station