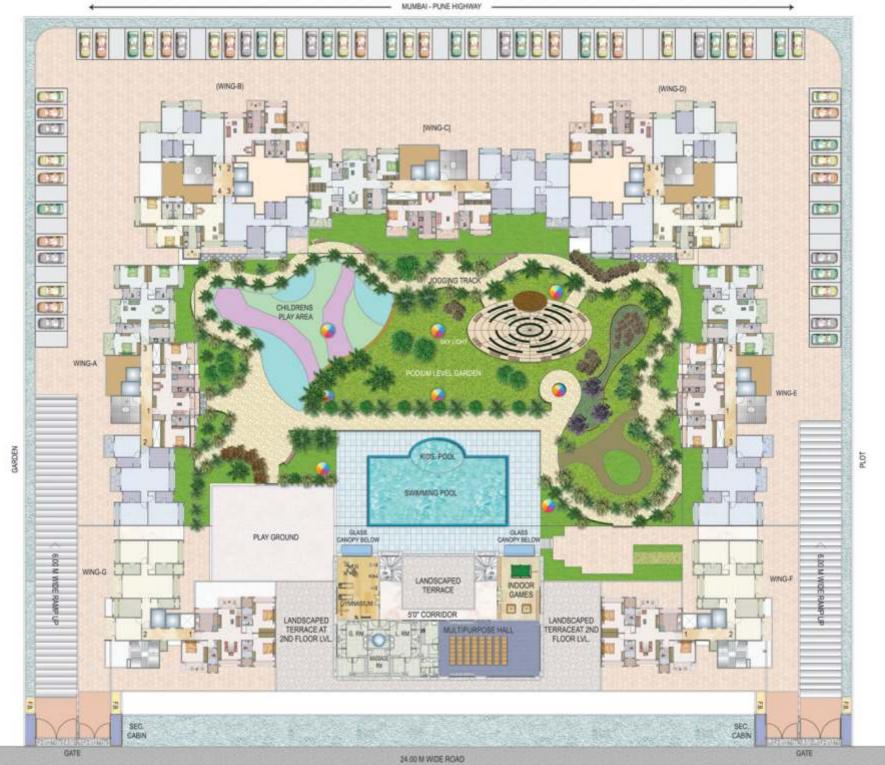

Therefore our distinguished elements of comfort and convenience will make you feel at ease with life.

- Approx 50,000 sq ft of landscape garden at the podium level
- Jogging Track
- Clubhouse
- Fitness Centre
- Swimming Pool
- Graceful Air Conditioned foyer
- Lift of reputed make including stretcher lift
- Ample Car Parking (chargeable)
- Multi- purpose Hall
- Children's Play Area
- Generator backup for common areas and lift

Added attractions

Coffee lounge on the 9<sup>th</sup> floor

- Ground Floor Parking Area
- First Floor Podium Garden, Clubhouse & Parking Area

OFFICE FIRST FLOOR PLAN

24.00 M WIDE ROAD