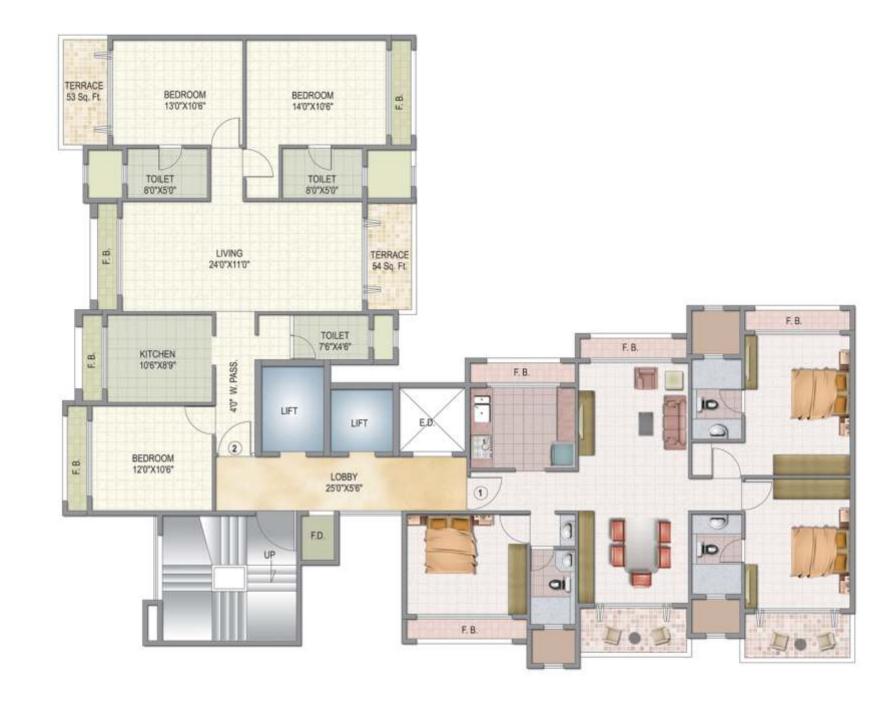

#### Goodwill Paradise Plot Ho. 24, Sector 15, Kharghar, Havi mumbai

TYPICAL ODD FLOOR PLAN - WING E (3<sup>rd</sup>, 5<sup>th</sup>, 7<sup>th</sup>, 9<sup>th</sup>, 11<sup>th</sup> & 13<sup>th</sup>)

Goodwill Paradise