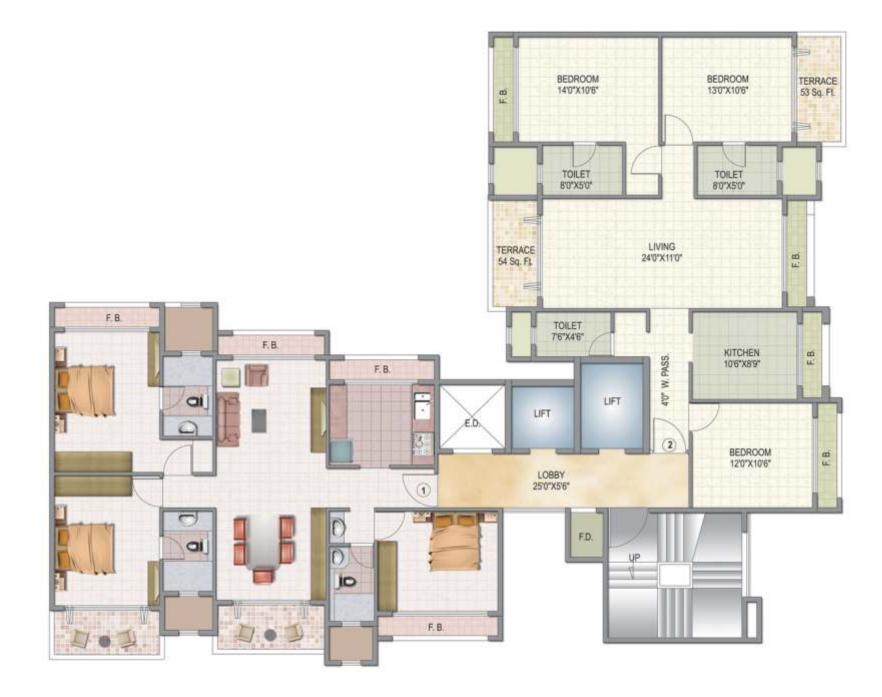

#### TYPICAL EVEN FLOOR PLAN - WING D **Goodwill Paradise** (2nd, 4th, 6th, 8th, 10th & 12th) Plot Ho. 24, Sector 15, Kharghar, Havi mumbai TERRACE 40 SQ. FT. F.B. BEDROOM. KITCHEN. [10'-0" X 12'-0"] [8'-0" X 10'-0"] LIVING ROOM. TERRACE 50 SQ. FT. [10'-6" X 17-6"] PASSAGE. [3'-3" WIDE] UTILITY. 4'45' X 2-0'] BEDROOM. DINING. [3'-6" X 10'-6"] TOLET. TOILET. [10'-0" X 13'-6"] LIFT. [8'-6" X 6'-3"] REFUGE AREA ON 8TH, 10TH & 12TH FL LOBBY. [10'-6" X 17'-6"] [6-3" X 6-37 E.D. ō. TOILET. TOILET. [5-0" X 7-6"] [4-6" X 7-6"] DINING. [3'-6" X 10'-6"] BEDROOM. [10'-0" X 13'-6"] PASSAGE. [3'-3" WIDE] TERRACE 50.SQ. FT. LIVING ROOM [10"-6" X 17"-6"] KITCHEN. [8'-0" X 10'-0"] BEDROOM. [10'-0" X 12'-0"] TERRACE 40 SQ. FT. F.B.