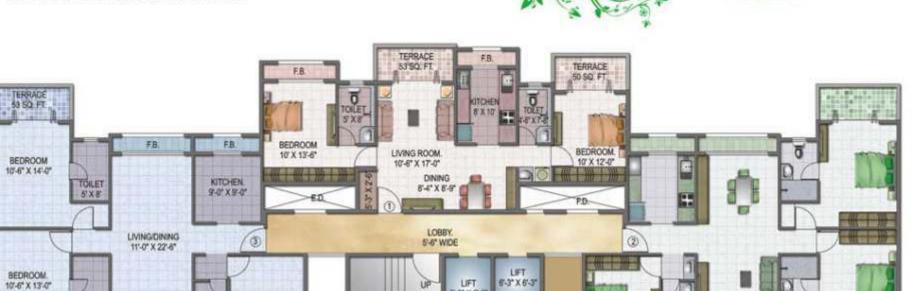

## Goodwill Paradise

10'-0" X 12-0"

\* No 3BHK flats on 8th, 9th, & 10th floors

#### TYPICAL EVEN FLOOR PLAN - WING D **Goodwill Paradise** (2nd, 4th, 6th, 8th, 10th & 12th) Plot Ho. 24, Sector 15, Kharghar, Havi mumbai TERRACE 40 SQ. FT. F.B. BEDROOM. KITCHEN. [10'-0" X 12'-0"] [8'-0" X 10'-0"] LIVING ROOM. TERRACE 50 SQ. FT. [10'-6" X 17-6"] PASSAGE. [3'-3" WIDE] UTILITY. 4'45' X 2-0'] BEDROOM. DINING. [3'-6" X 10'-6"] TOLET. TOILET. [10'-0" X 13'-6"] LIFT. [8'-6" X 6'-3"] REFUGE AREA ON 8TH, 10TH & 12TH FL LOBBY. [10'-6" X 17'-6"] [6-3" X 6-37 E.D. ō. TOILET. TOILET. [5-0" X 7-6"] [4-6" X 7-6"] DINING. [3'-6" X 10'-6"] BEDROOM. [10'-0" X 13'-6"] PASSAGE. [3'-3" WIDE] TERRACE 50.SQ. FT. LIVING ROOM [10"-6" X 17"-6"] KITCHEN. [8'-0" X 10'-0"] BEDROOM. [10'-0" X 12'-0"] TERRACE 40 SQ. FT. F.B.