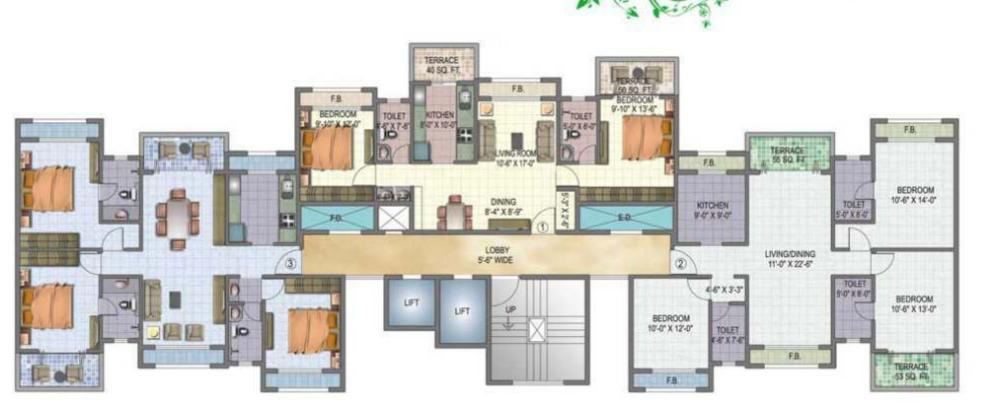

#### Goodwill Paradise Plot No. 24, Sector 15, Kharghar, Navi mumbai

TYPICAL ODD FLOOR PLAN - WING A

(3", 5", 7", 9", 11" & 13")

TYPICAL EVEN FLOOR PLAN - WING A

(2", 4", 6", 8", 10" & 12")