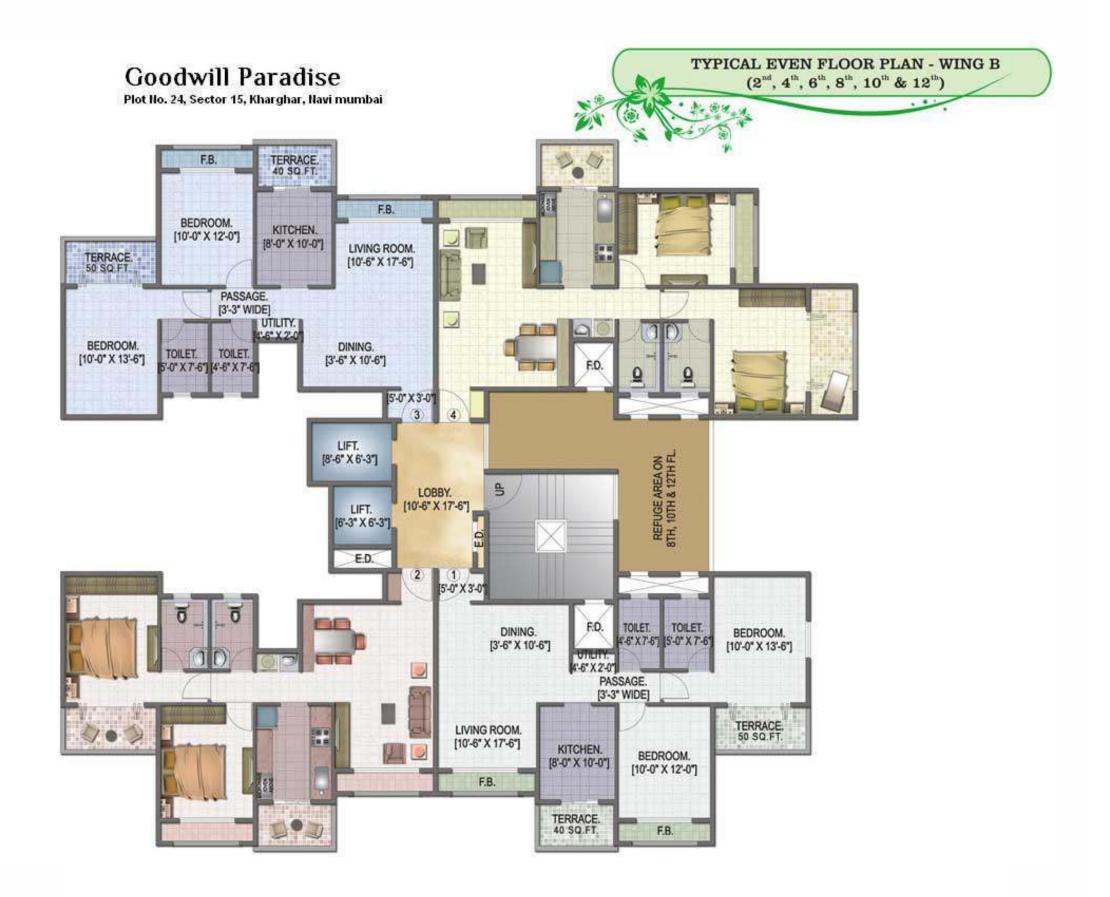

#### Goodwill Paradise Plot No. 24, Sector 15, Kharghar, Navi mumbai

TYPICAL ODD FLOOR PLAN - WING A

(3", 5", 7", 9", 11" & 13")

TYPICAL EVEN FLOOR PLAN - WING A

(2", 4", 6", 8", 10" & 12")