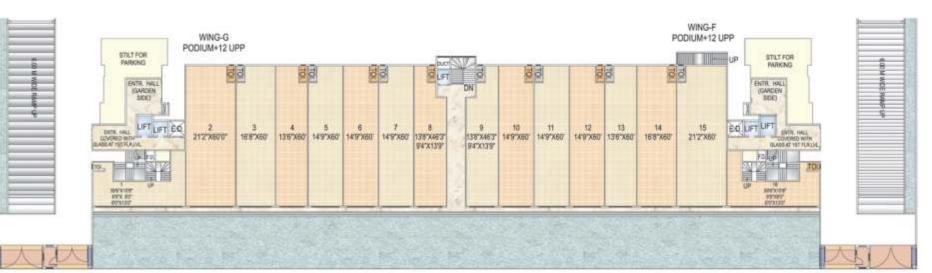

Added attractions

Coffee lounge on the 9<sup>th</sup> floor

- Ground Floor Parking Area
- First Floor Podium Garden, Clubhouse & Parking Area

OFFICE FIRST FLOOR PLAN

24.00 M WIDE ROAD