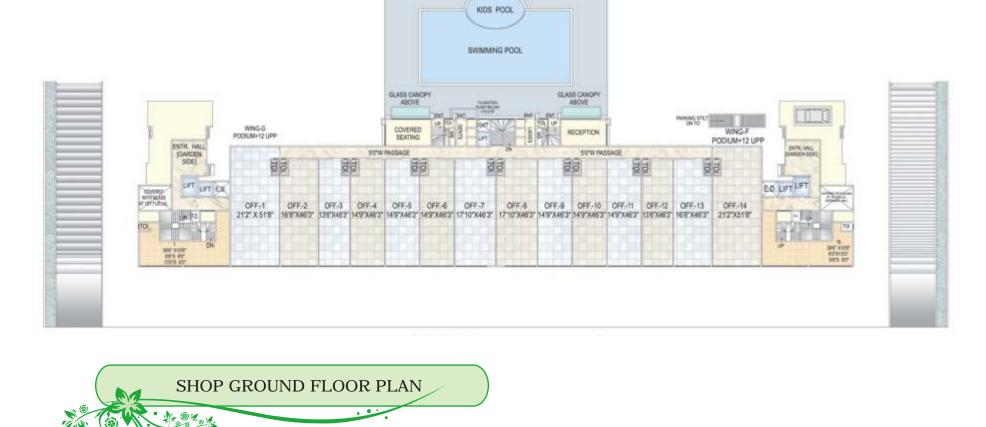

Added attractions

Coffee lounge on the 9<sup>th</sup> floor

- Ground Floor Parking Area
- First Floor Podium Garden, Clubhouse & Parking Area

OFFICE FIRST FLOOR PLAN

24.00 M WIDE ROAD