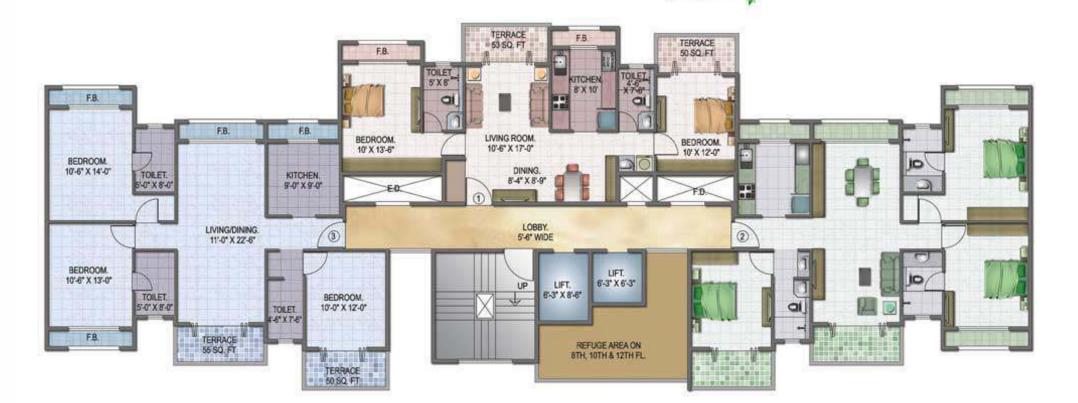

## Goodwill Paradise Plot No. 24, Sector 15, Kharghar, Havi mumbai

TYPICAL EVEN FLOOR PLAN - WING E

(2<sup>nd</sup>, 4<sup>th</sup>, 6<sup>th</sup>, 8<sup>th</sup>, 10<sup>th</sup> & 12<sup>th</sup>)

#### Goodwill Paradise Plot Ho. 24, Sector 15, Kharghar, Havi mumbai

TYPICAL ODD FLOOR PLAN - WING E (3<sup>rd</sup>, 5<sup>th</sup>, 7<sup>th</sup>, 9<sup>th</sup>, 11<sup>th</sup> & 13<sup>th</sup>)

Goodwill Paradise