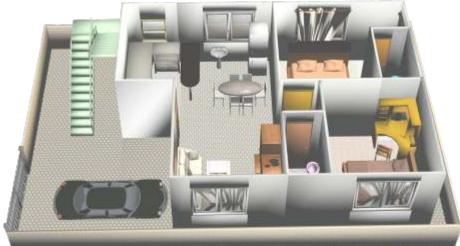

## Specifications:

Spacious Two Bedroom

One Attached and One Common Bathroom

Modern & Stylish Fittings in Bathrooms

Bathroom Tiles upto Ceiling Height

Spacious Living Room False Ceiling in Hall Vitrified Tile Flooring

Car Parking Area

PLOT AREA: 135 SQ.YDS SINGLE FLOOR AREA - 973 Sft.

**Aluminum Windows** 

Lappam Finished Walls

Stylish Molded Doors

Granite Platform in Tastefully Designed Kitchen

DUPLEX FIRST FLOOR - 538 Sft.

**DUPLEX FIRST FLOOR PLAN** 

DUPLEX GROUND FLOOR - 712 Sft.

**DUPLEX GROUND FLOOR PLAN** 