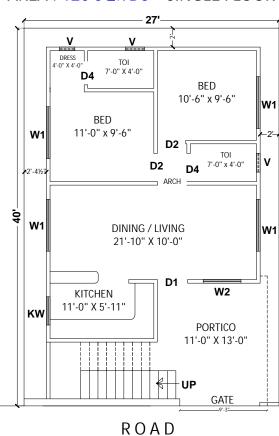

A rare blend of perfect balance & aesthetic elegance!

PLOT AREA: 120 SQ.YDS SINGLE FLOOR AREA - 870 Sft.

## Specifications:

Spacious Two Bedroom

One Attached and One Common Bathroom

Modern & Stylish Fittings in Bathrooms

Bathroom Tiles upto Ceiling Height

Spacious Living Room False Ceiling in Hall Vitrified Tile Flooring

Car Parking Area

PLOT AREA: 135 SQ.YDS SINGLE FLOOR AREA - 973 Sft.

**Aluminum Windows** 

Lappam Finished Walls

Stylish Molded Doors

Granite Platform in Tastefully Designed Kitchen

DUPLEX FIRST FLOOR - 538 Sft.

**DUPLEX FIRST FLOOR PLAN** 

DUPLEX GROUND FLOOR - 712 Sft.

**DUPLEX GROUND FLOOR PLAN** 