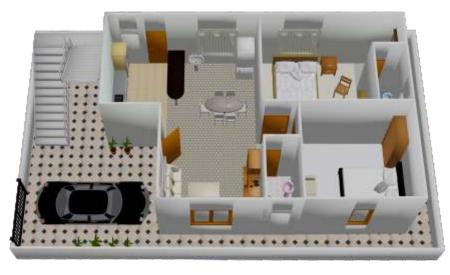

Car Parking Area

PLOT AREA: 135 SQ.YDS SINGLE FLOOR AREA - 973 Sft.

**Aluminum Windows** 

Lappam Finished Walls

Stylish Molded Doors

Granite Platform in Tastefully Designed Kitchen

DUPLEX FIRST FLOOR - 538 Sft.

**DUPLEX FIRST FLOOR PLAN** 

DUPLEX GROUND FLOOR - 712 Sft.

**DUPLEX GROUND FLOOR PLAN** 