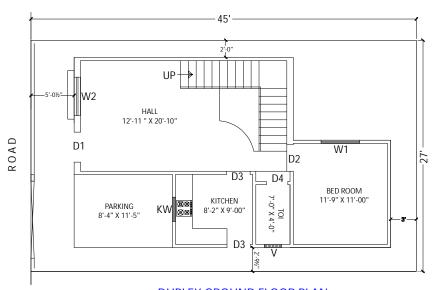

**DUPLEX FIRST FLOOR PLAN** 

DUPLEX GROUND FLOOR - 712 Sft.

**DUPLEX GROUND FLOOR PLAN** 