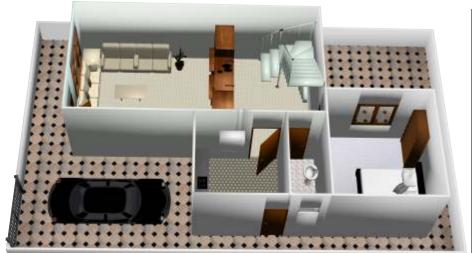

Car Parking Area

PLOT AREA: 135 SQ.YDS SINGLE FLOOR AREA - 973 Sft.

**Aluminum Windows** 

Lappam Finished Walls

Stylish Molded Doors

Granite Platform in Tastefully Designed Kitchen

DUPLEX FIRST FLOOR - 538 Sft.

Spacious Living Room

TOTAL AREA - 1250 Sft.

False Ceiling in Hall

Vitrified Tile Flooring

Car Parking Area

**Aluminum Windows** 

Lappam Finished Walls

Stylish Molded Doors