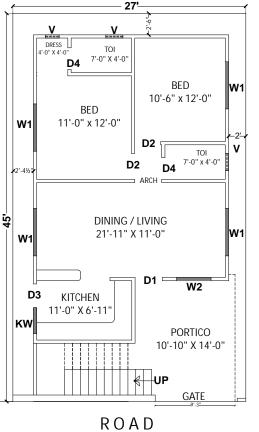

#### Specifications:

Spacious Three Bedroom

Two Attached and One Common Bathroom

Modern & Stylish Fittings in Bathrooms

Bathroom Tiles upto Ceiling Height

Granite Platform in Tastefully Designed Kitchen

Spacious Sit out in the First Floor

Spacious Living Room

TOTAL AREA - 1250 Sft.

False Ceiling in Hall

Vitrified Tile Flooring

Car Parking Area

**Aluminum Windows** 

Lappam Finished Walls

Stylish Molded Doors