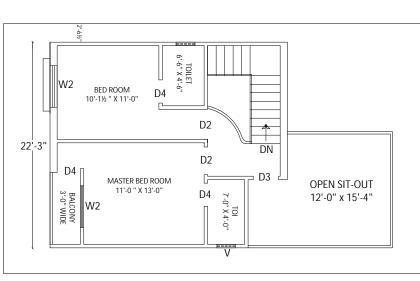

**DUPLEX FIRST FLOOR PLAN** 

DUPLEX GROUND FLOOR - 712 Sft.

**DUPLEX GROUND FLOOR PLAN** 