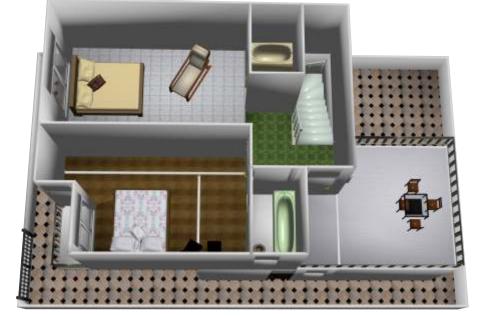

A rare blend of perfect balance & aesthetic elegance!

PLOT AREA: 120 SQ.YDS SINGLE FLOOR AREA - 870 Sft.

## Specifications:

Spacious Two Bedroom

One Attached and One Common Bathroom

Modern & Stylish Fittings in Bathrooms

Bathroom Tiles upto Ceiling Height

Spacious Living Room False Ceiling in Hall Vitrified Tile Flooring