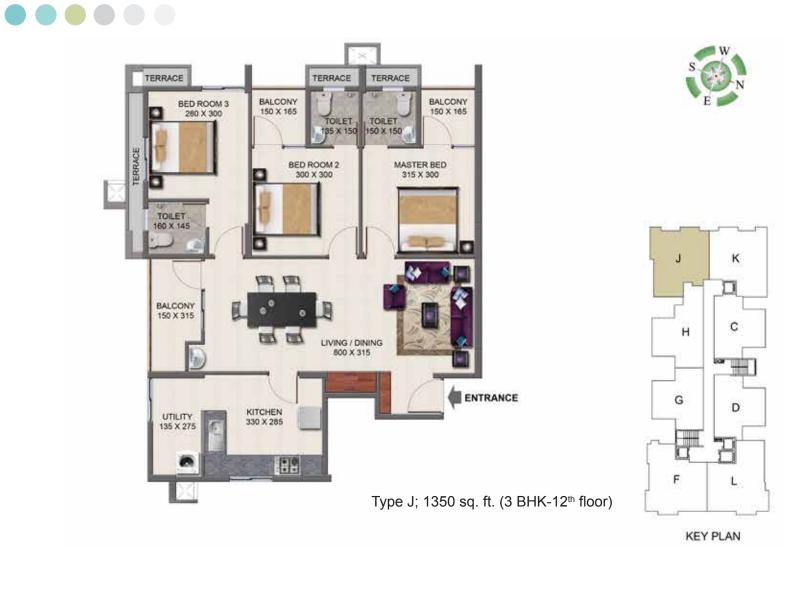

# Floor plans

Type H; 1210 sq.ft. (2BHK + Study)

Actual usable space may vary from the value stated. The developer reserves the right to make revisions. All measurements and drawings are approximate. Drawing not to scale. These information is subject to change without notice.