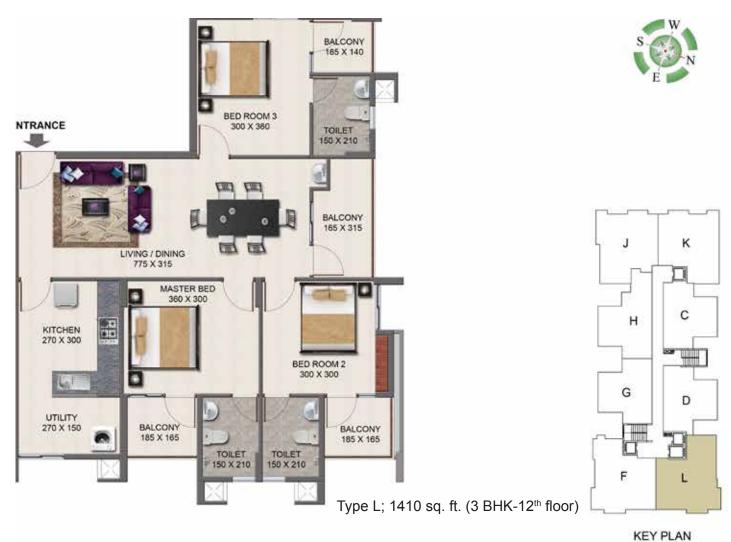

# Floor plans

Type H; 1210 sq.ft. (2BHK + Study)

Actual usable space may vary from the value stated. The developer reserves the right to make revisions. All measurements and drawings are approximate. Drawing not to scale. These information is subject to change without notice.