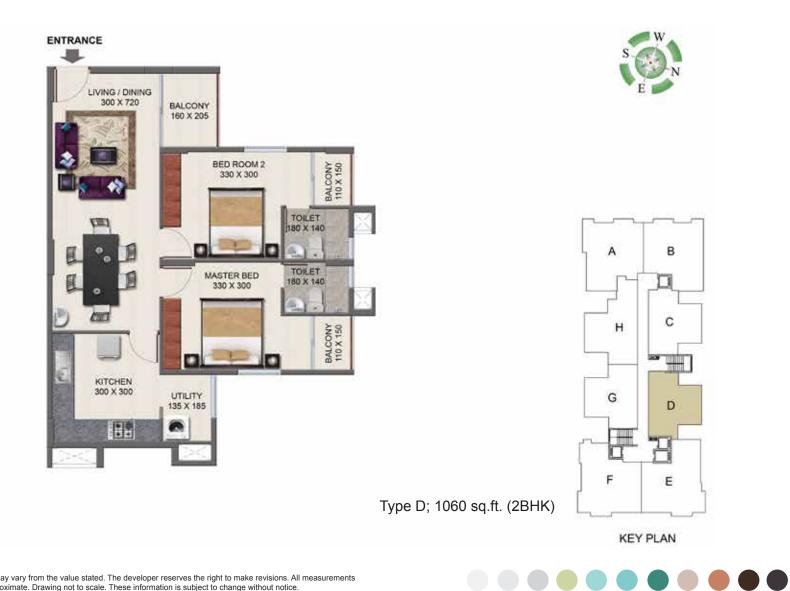

# Floor plans

Type H; 1210 sq.ft. (2BHK + Study)

Actual usable space may vary from the value stated. The developer reserves the right to make revisions. All measurements and drawings are approximate. Drawing not to scale. These information is subject to change without notice.