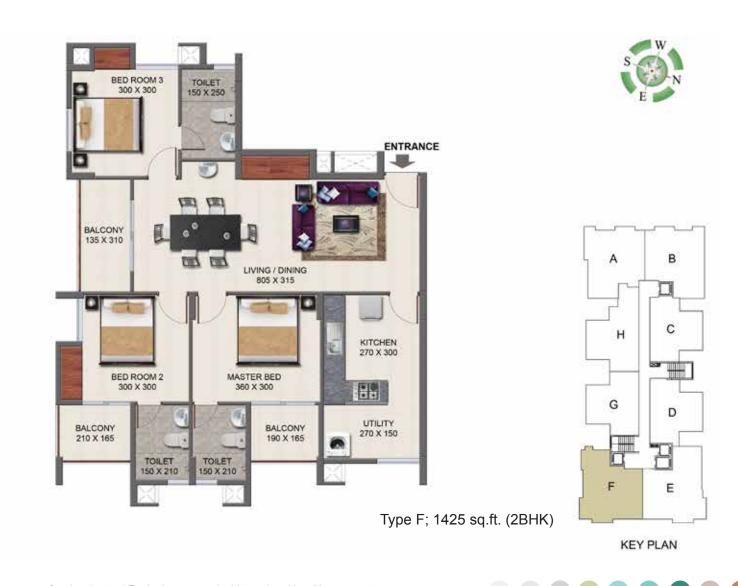

# Floor plans

Type H; 1210 sq.ft. (2BHK + Study)

Actual usable space may vary from the value stated. The developer reserves the right to make revisions. All measurements and drawings are approximate. Drawing not to scale. These information is subject to change without notice.