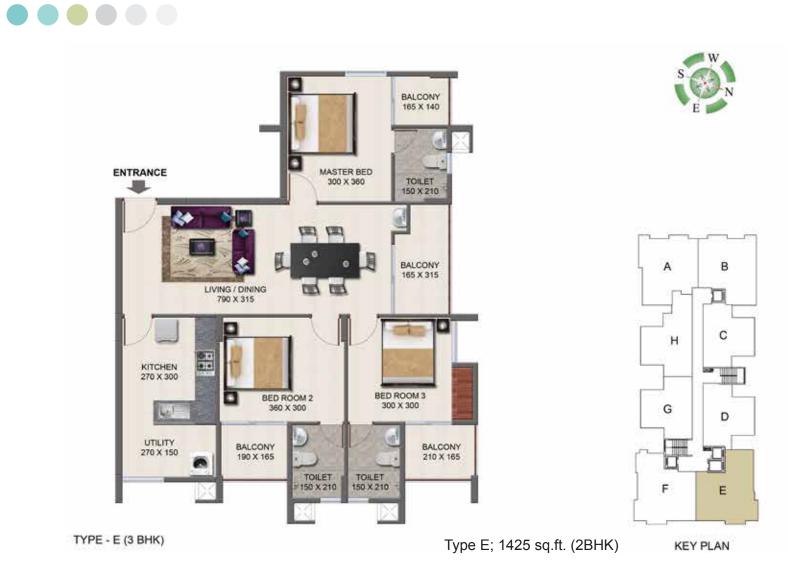

# Floor plans

Type H; 1210 sq.ft. (2BHK + Study)

Actual usable space may vary from the value stated. The developer reserves the right to make revisions. All measurements and drawings are approximate. Drawing not to scale. These information is subject to change without notice.