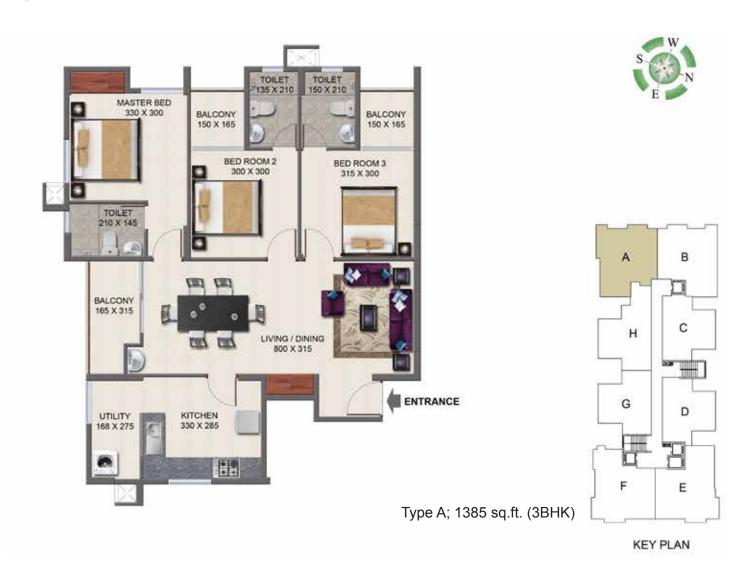

# Floor plans

Type H; 1210 sq.ft. (2BHK + Study)

Actual usable space may vary from the value stated. The developer reserves the right to make revisions. All measurements and drawings are approximate. Drawing not to scale. These information is subject to change without notice.