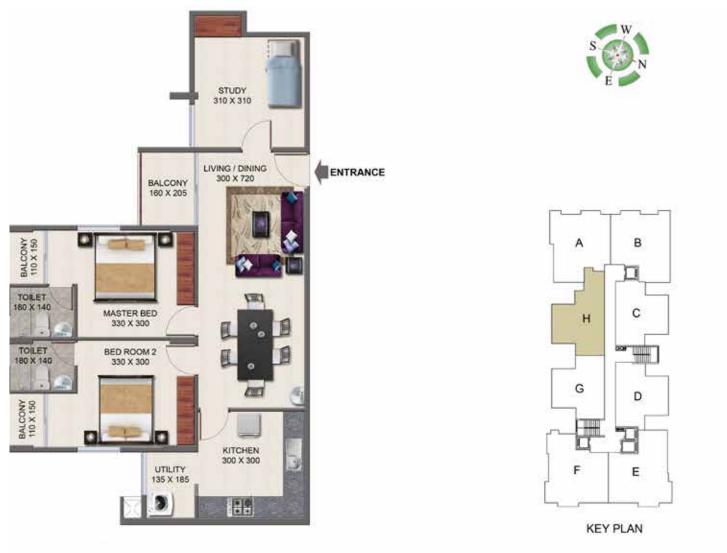

# Floor plans

Type H; 1210 sq.ft. (2BHK + Study)

Actual usable space may vary from the value stated. The developer reserves the right to make revisions. All measurements and drawings are approximate. Drawing not to scale. These information is subject to change without notice.