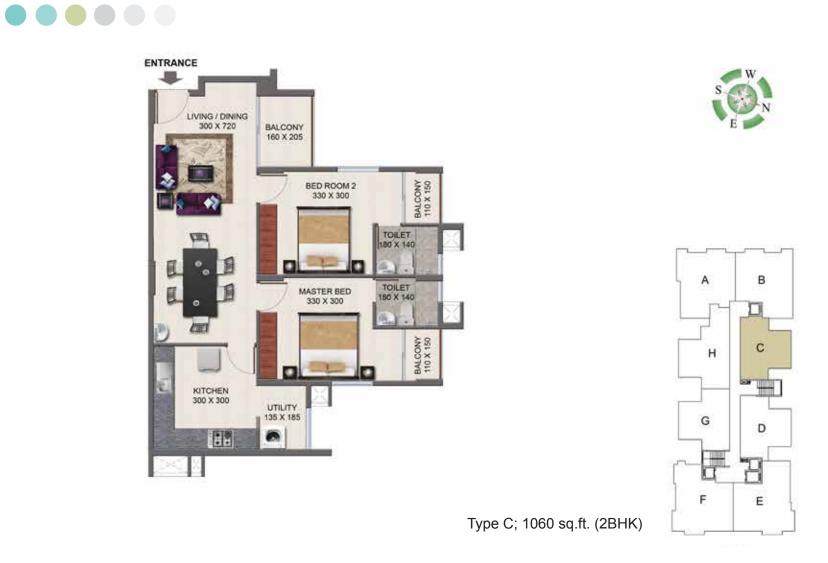

# Floor plans

Type H; 1210 sq.ft. (2BHK + Study)

Actual usable space may vary from the value stated. The developer reserves the right to make revisions. All measurements and drawings are approximate. Drawing not to scale. These information is subject to change without notice.