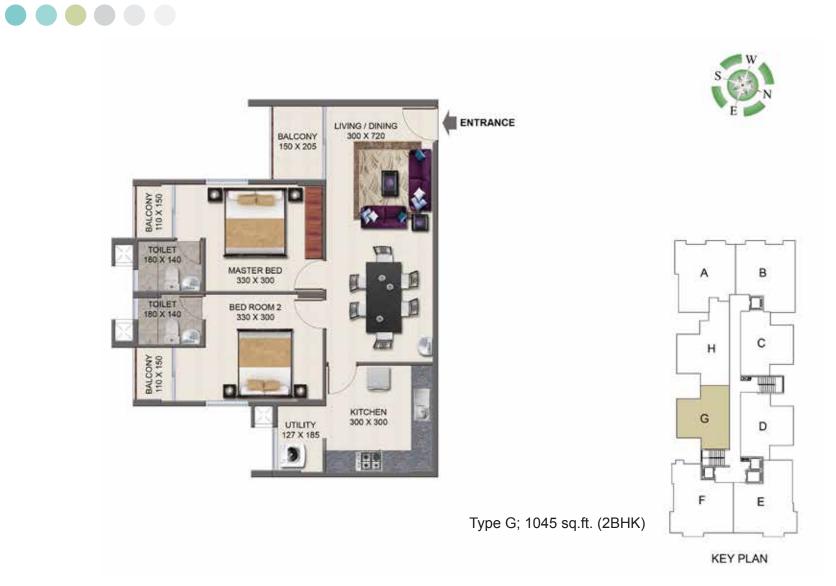

# Floor plans

Type H; 1210 sq.ft. (2BHK + Study)

Actual usable space may vary from the value stated. The developer reserves the right to make revisions. All measurements and drawings are approximate. Drawing not to scale. These information is subject to change without notice.