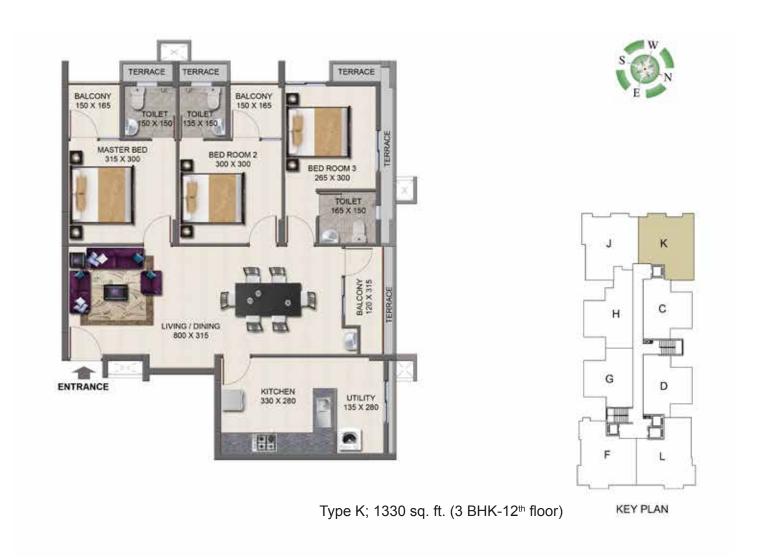

# Floor plans

Type H; 1210 sq.ft. (2BHK + Study)

Actual usable space may vary from the value stated. The developer reserves the right to make revisions. All measurements and drawings are approximate. Drawing not to scale. These information is subject to change without notice.