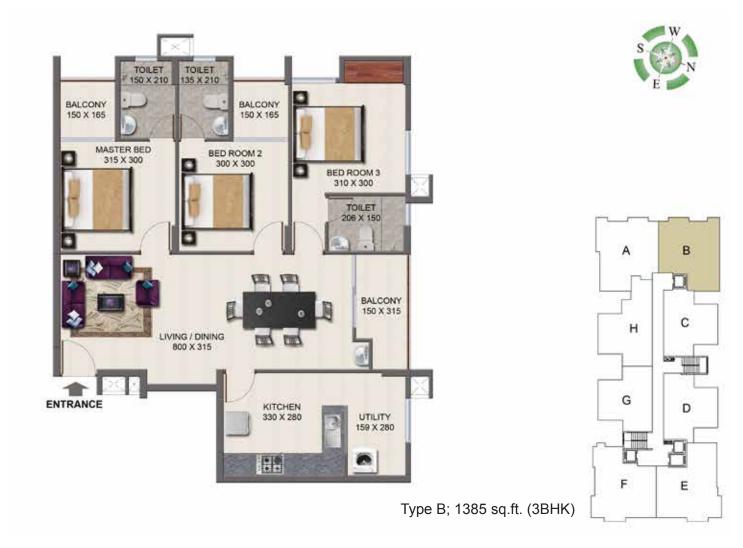

# Floor plans

Type H; 1210 sq.ft. (2BHK + Study)

Actual usable space may vary from the value stated. The developer reserves the right to make revisions. All measurements and drawings are approximate. Drawing not to scale. These information is subject to change without notice.