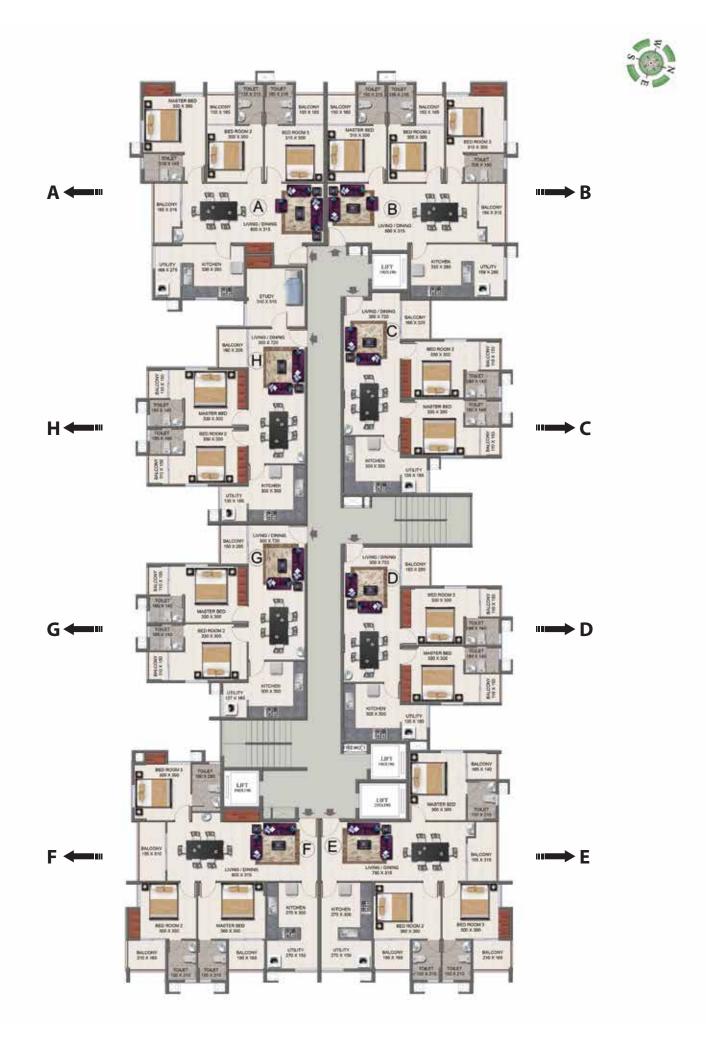

e and profitability in the coming years.

Vision: To be in the top 10 Housing &

Infrastructure Development Companies in South India.

Mission: To provide economical homes

through continuous innovations, improvements & timely delivery.

## The Property.

Right at the middle of everything that is happening, yet far away from all its maddening pace, Highlands is every man's dream home. In 12 floors and 96 apartments, all plush and poised, its most notable feature is its contemporary style which explores different dimensions in space. This brings in as much energy and vibrancy as possible to your life. Watch the spectacular sea from the 9th floor upwards. And then, there is much more. Much more in store for you.





































### Location map



## Site map • • • • •



# Floor plans



















Type H; 1210 sq.ft. (2BHK + Study)





Actual usable space may vary from the value stated. The developer reserves the right to make revisions. All measurements and drawings are approximate. Drawing not to scale. These information is subject to change without notice.

### **Building specifications**

| 1  | Flooring         | Vitrified tile flooring for the entire apartment, except balcony and toilets.                                                                                                                   |
|----|------------------|-------------------------------------------------------------------------------------------------------------------------------------------------------------------------------------------------|
| 2  | Painting