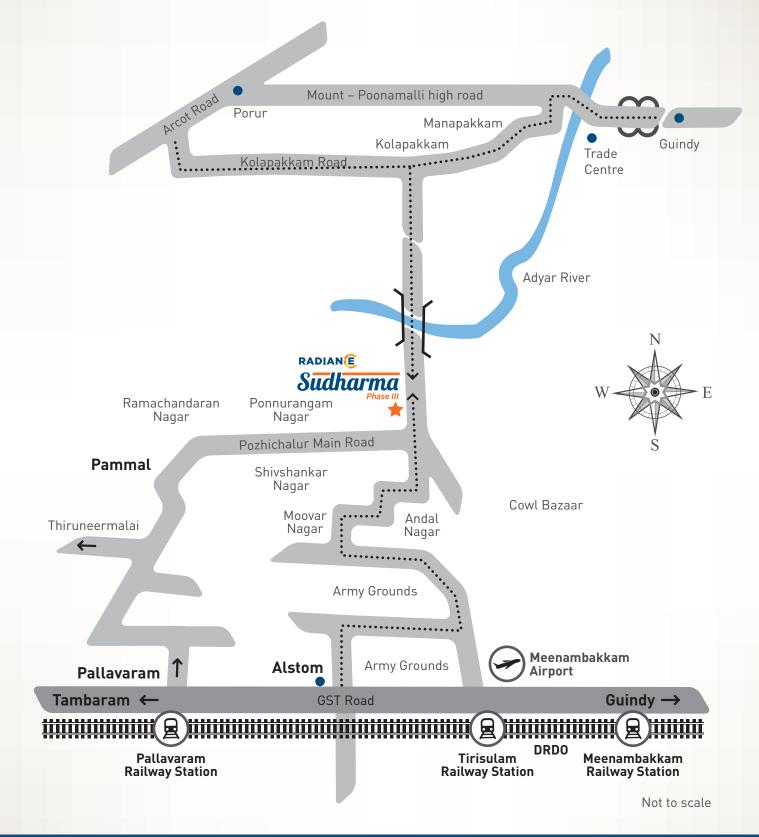

o the world of Possibilities. After the highly successful sales and delivery of Phase I, II Radiance now presents Sudharma III. An exclusive enclave of approved Residential Plots with close proximity to the Chennai Airport. Sudhama III takes pride in its spectacular location. Situated in the close vicinity of the Pallavaram railway station and a number of schools and Colleges, you are assured amazing access to the best of facilities. Sudharma III also comes with a solid infrastructure advantage. To Top it all, the clear title and approval provides you with peace of mind so you can focus on shaping your dreams.







Own your land within the Chennai city limits.

are in feet

Ready to build your dream home.









Good investment opportunity - Highest appreciation.

## **Location Map**



## Call: +91710 11111



## Radiance Realty Developers India Ltd.,

Khivraj Complex II, 6th Floor, No. 480 Anna Salai, Nandanam, Chennai 600 035 T: +91 44 43470970 | E: realty@radiancerealty.in | www.radiancerealty.in