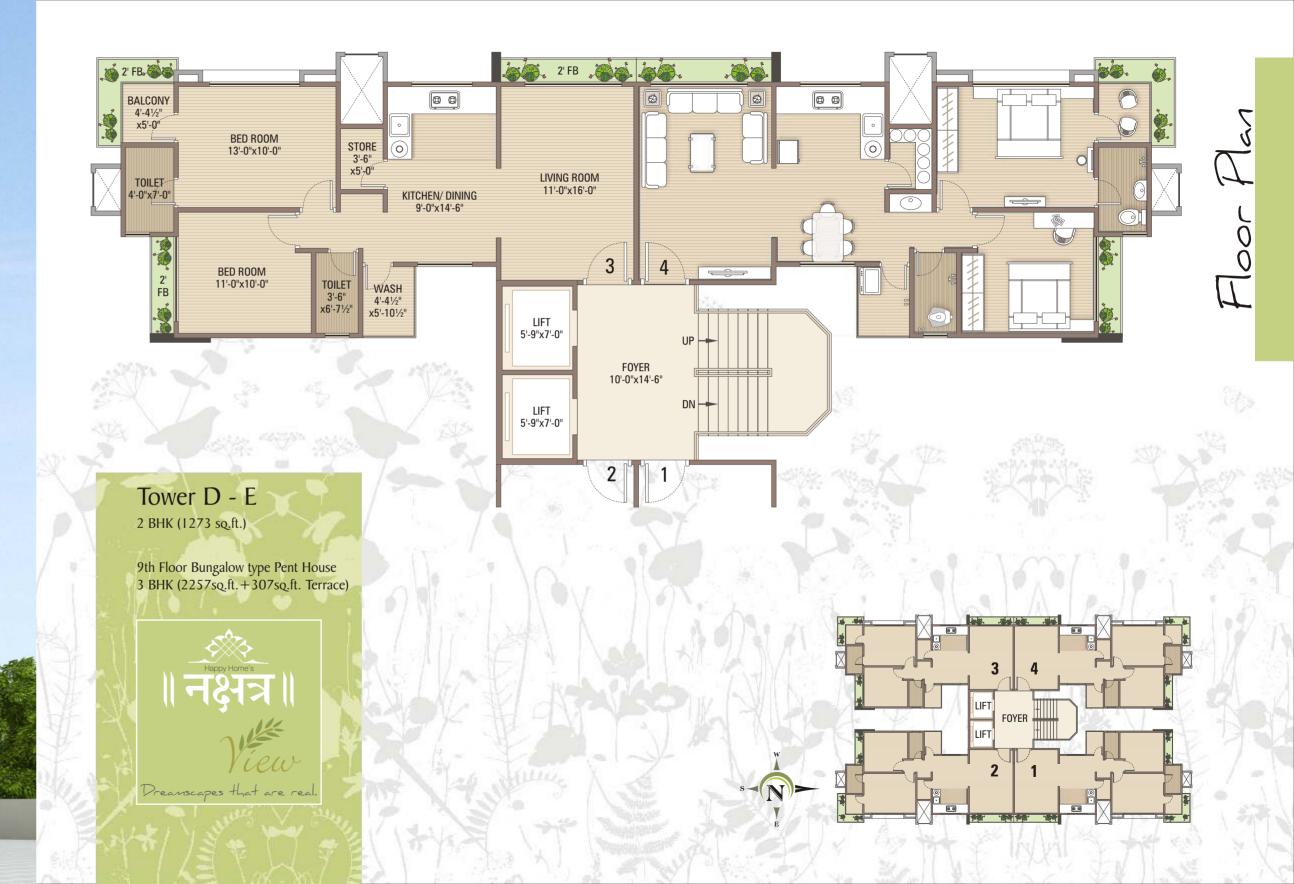

#### PENT-HOUSE

- $\Rightarrow$  9th floor bungalow type pent-house
- ♦ pooja room
- ♦ family scating
- ♦ private open terrace

#### INSIDE SPECIFICATION

Stars ~

- ♦ One split A.C. in each Flat
- ♦ 32"x32" Granamite Flooring in full flat
- ♦ Gas connection
- ♦ Granite kitchen with granamite dado & quartz sink
- ♦ Granite Rack with glazed tiles in store
- ♦ Decorative main door & other flush door with granite frame

14 14

- ♦ Anodized coated aluminum section windows with single vision glass & granite frame
- ♦ Jaguar cock fittings
- ♦ Fully granamite in master toilets
- ♦ Exhaust fan in each toilet
- ♦ Under-ceiling concealed plumbing
- ♦ Centrally plumbing for hot water in each flat
- ♦ Concealed electrification with modular switches
- ♦ Inside lapi finish & exterior texture finish