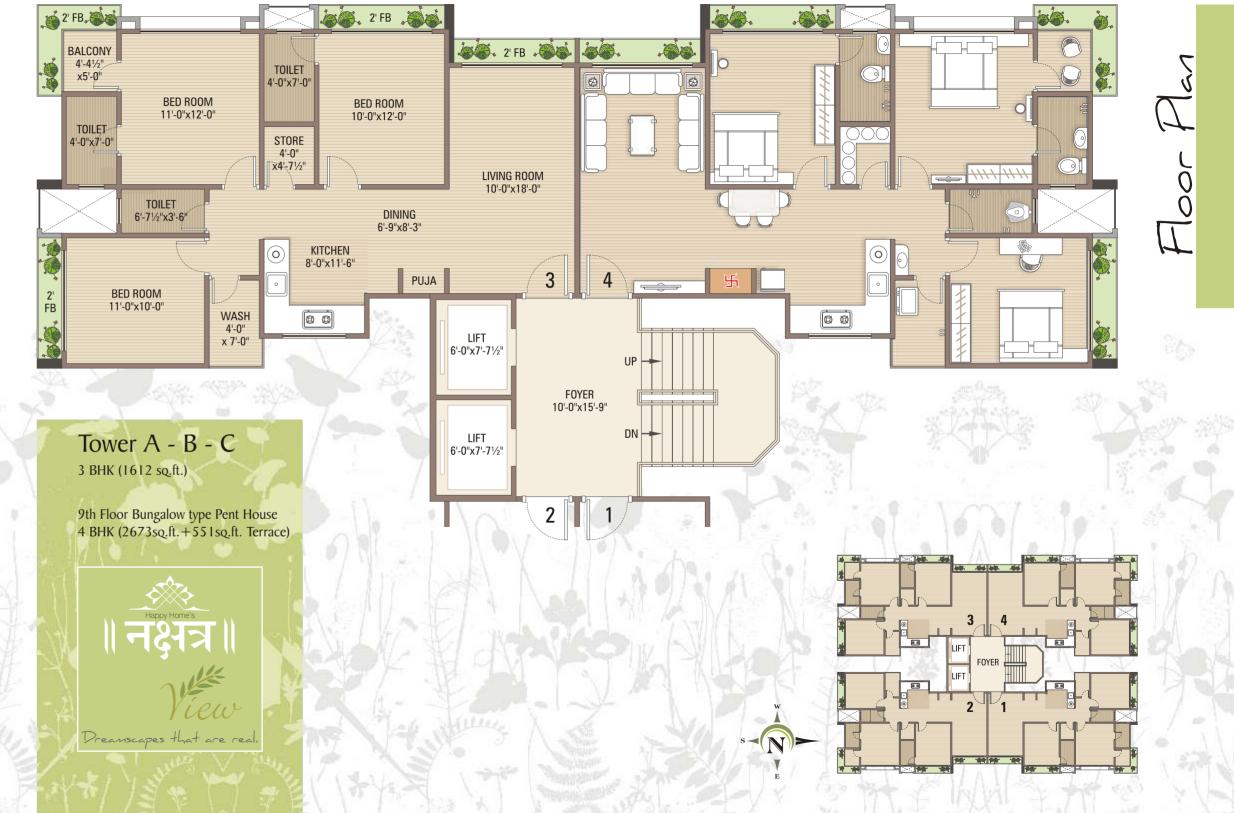

#### PENT-HOUSE

- $\Rightarrow$  9th floor bungalow type pent-house
- ♦ pooja room
- ♦ family scating
- ♦ private open terrace

#### INSIDE SPECIFICATION

Stars ~

- ♦ One split A.C. in each Flat
- ♦ 32"x32" Granamite Flooring in full flat
- ♦ Gas connection
- ♦ Granite kitchen with granamite dado & quartz sink
- ♦ Granite Rack with glazed tiles in store
- ♦ Decorative main door & other flush door with granite frame

14 14

- ♦ Anodized coated aluminum section windows with single vision glass & granite frame
- ♦ Jaguar cock fittings
- ♦ Fully granamite in master toilets
- ♦ Exhaust fan in each toilet
- ♦ Under-ceiling concealed plumbing
- ♦ Centrally plumbing for hot water in each flat
- ♦ Concealed electrification with modular switches
- ♦ Inside lapi finish & exterior texture finish