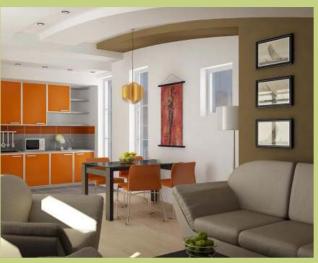

#### INSIDE SPECIFICATION

Stars ~

- ♦ One split A.C. in each Flat
- ♦ 32"x32" Granamite Flooring in full flat
- ♦ Gas connection
- ♦ Granite kitchen with granamite dado & quartz sink
- ♦ Granite Rack with glazed tiles in store
- ♦ Decorative main door & other flush door with granite frame

14 14

- ♦ Anodized coated aluminum section windows with single vision glass & granite frame
- ♦ Jaguar cock fittings
- ♦ Fully granamite in master toilets
- ♦ Exhaust fan in each toilet
- ♦ Under-ceiling concealed plumbing
- ♦ Centrally plumbing for hot water in each flat
- ♦ Concealed electrification with modular switches
- ♦ Inside lapi finish & exterior texture finish