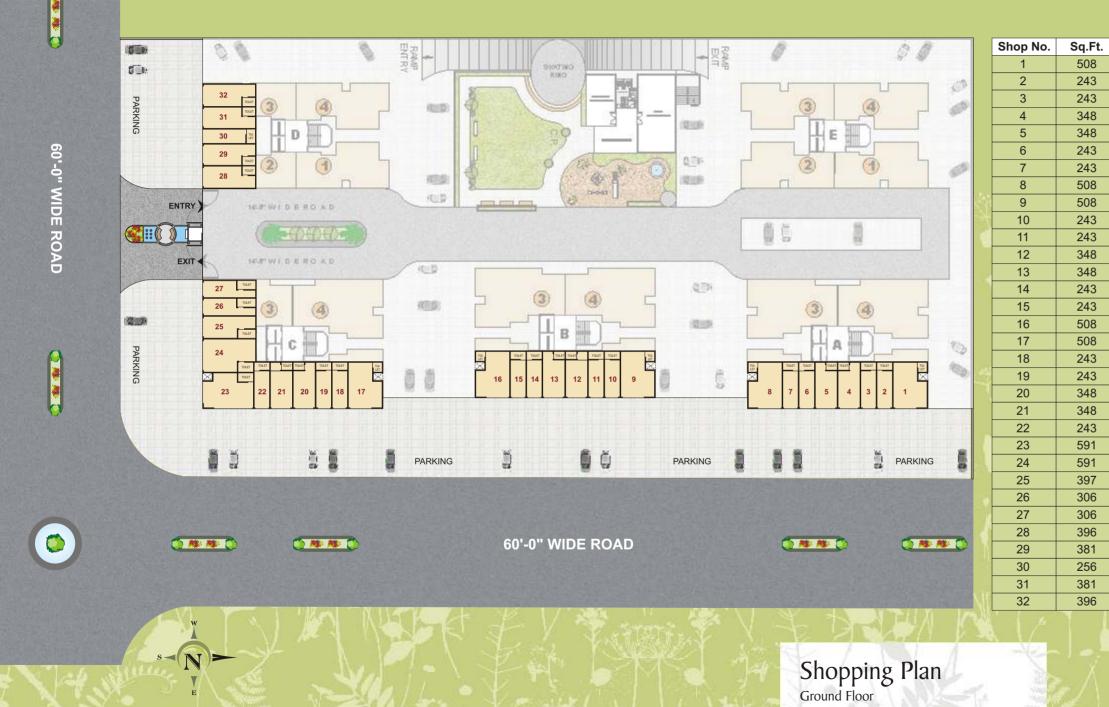

#### CAMPUS HIGHLIGHTS

- ♦ Entrance gate with security cabin
- ♦ 1 Car allotted parking for flat &
- ♦ 2 car allotted parking for penthouse
- ♦ Water falls
- ♦ street light
- ♦ RCC Roads