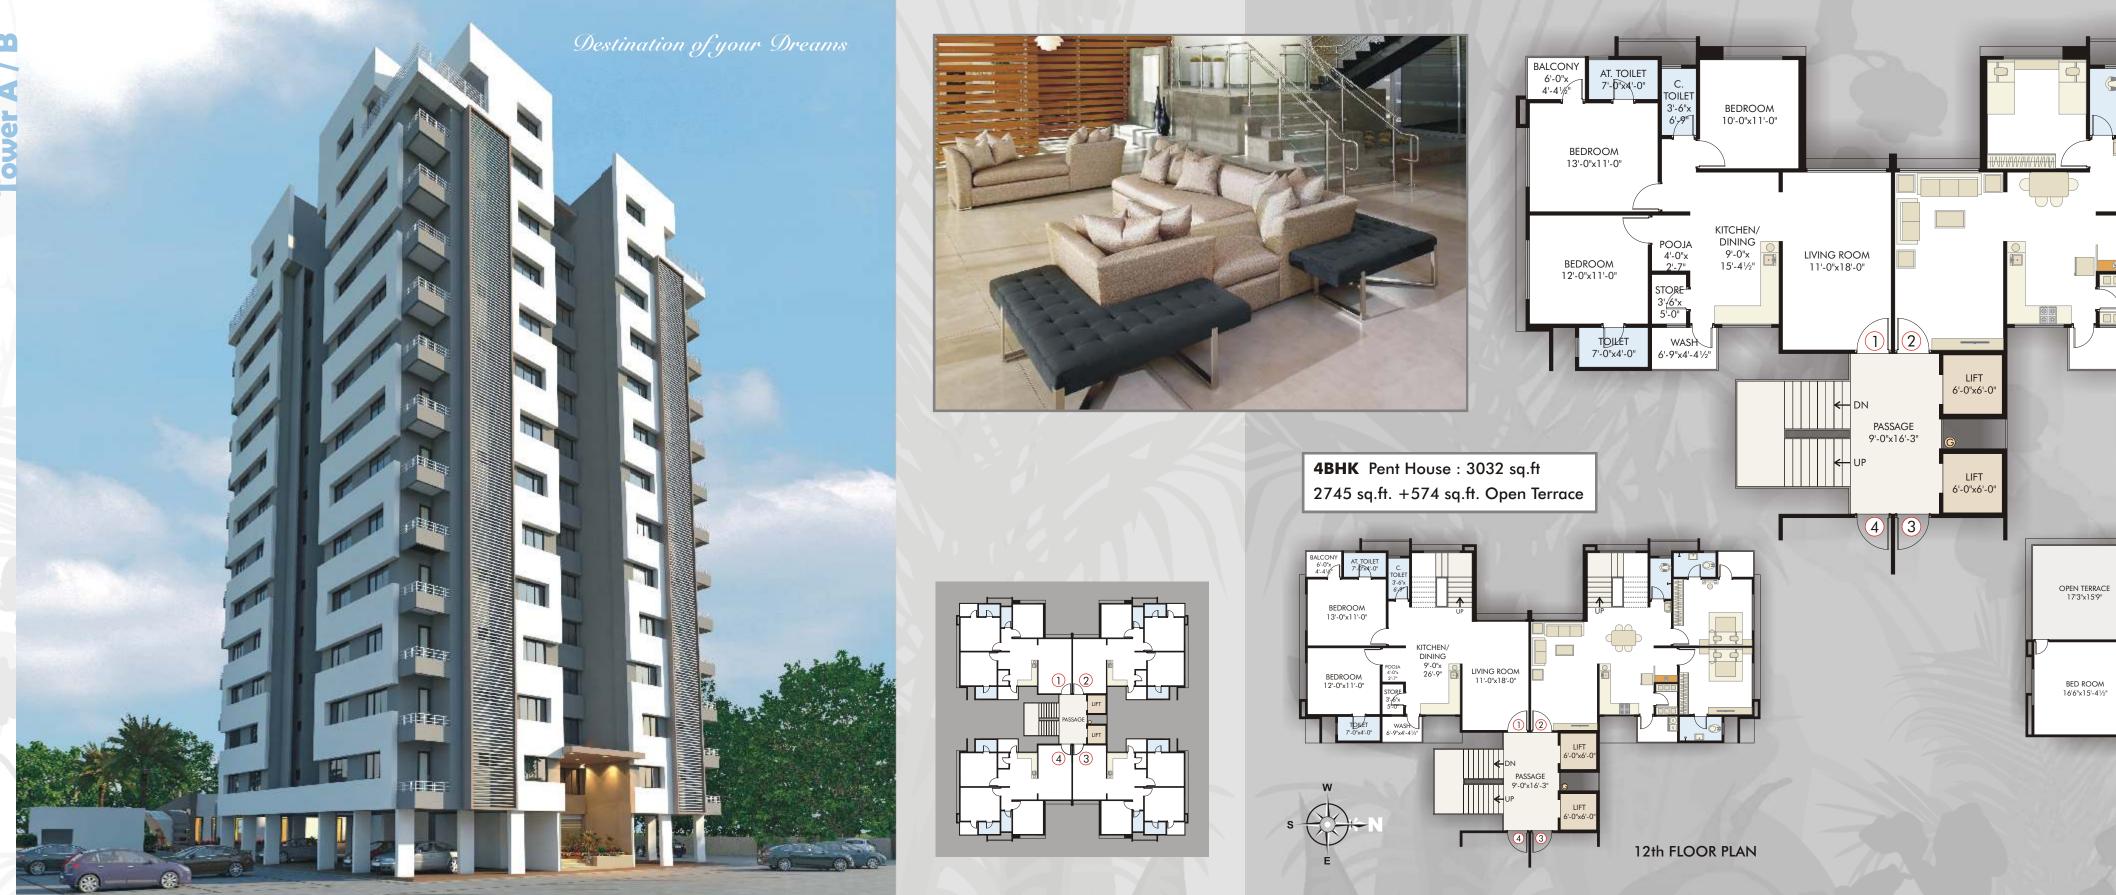

"A" & "B" TOWER TYPICAL FLOOR PLAN 1st To 11th FLOOR **3BHK** Flat : 1611 sq.ft.

13th FLOOR PLAN

**3BHK** Pent House: 2390 sq.ft.

2204 sq.ft. +372 sq.ft. Open Terrace

12th FLOOR PLAN