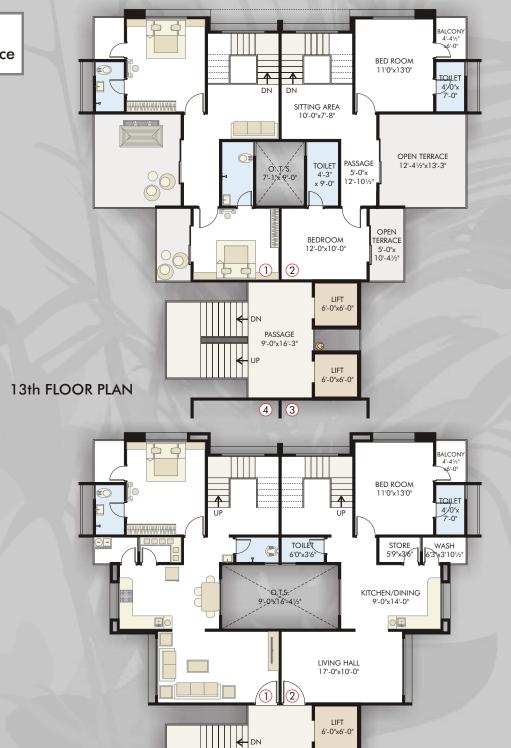

"A" & "B" TOWER TYPICAL FLOOR PLAN 1st To 11th FLOOR **3BHK** Flat : 1611 sq.ft.

13th FLOOR PLAN

**3BHK** Pent House: 2390 sq.ft.

2204 sq.ft. +372 sq.ft. Open Terrace

12th FLOOR PLAN