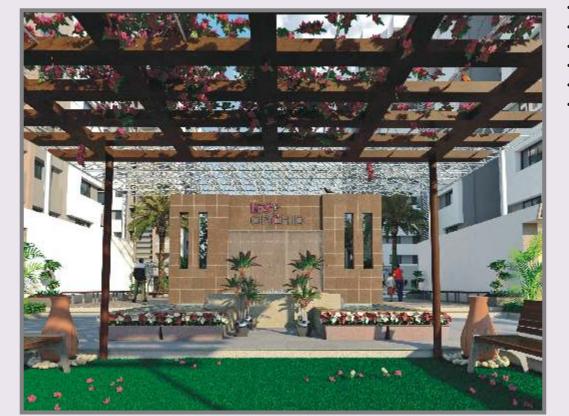

## **GO GREEN**

- Inspiring Landscaped Garden
- Water Cascade
- Lily Water Body
- Senior Citizen Hangout
- Pergola Sitting
- Refreshing Group Sitting Areas
- Jogging Path

#### LAVISH ATRIUM

- Double Height Reception Canopy
- Vivid A.C. Furnished Reception
- Toughened Laminated Glass Section
- Comfy Lounge
- Stylish Name Plate
- Shoe Polish m/c
- Notice Board