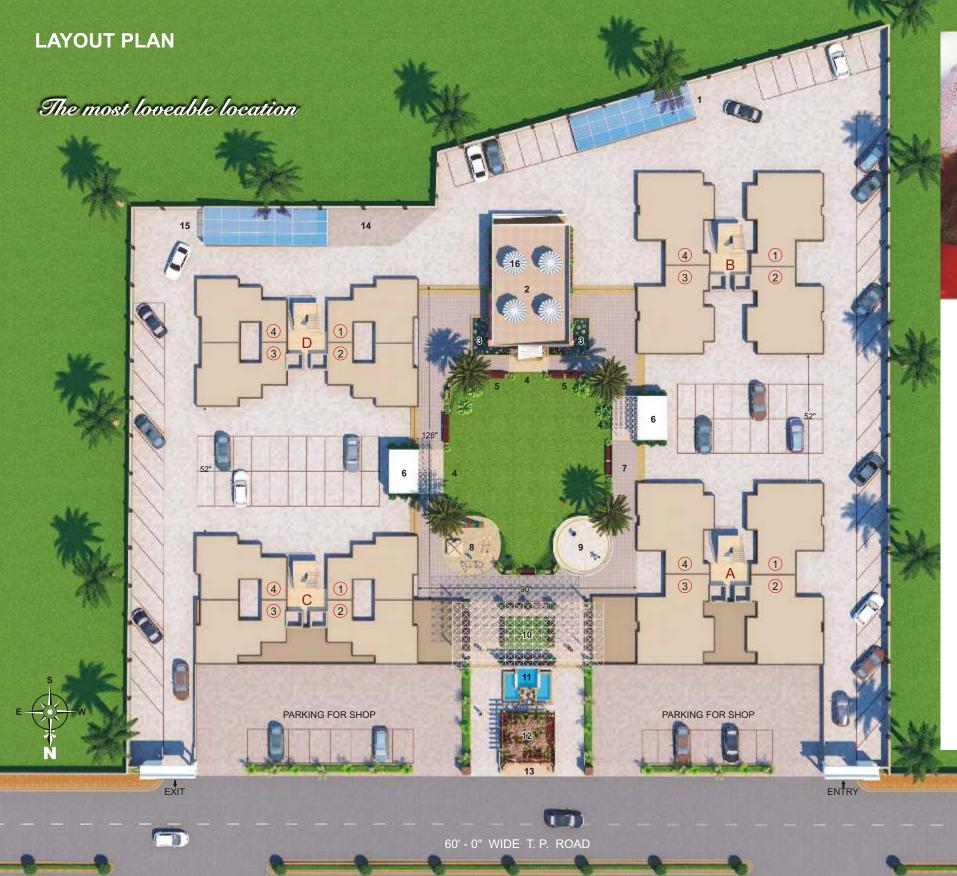

# **LEGEND**

- 1. Ramp Down
- 2. Club House
- 3. Lily Water Body
- 4. Central Garden Entry
- Seating
- 6. Staircase to Basement
- Jogging Path
- 8. Children Park
- 9. Skating Ring
- 10. Senior Citizen Hangout
- 11. Water Cascade
- 12. Pergola Sitting
- 13. Drop off Zone
- 14. Car Wash Area
- 15. Ramp Up
- 16. Outdoor Cafeteria at Terrace

## **GO GREEN**

- Inspiring Landscaped Garden
- Water Cascade
- Lily Water Body
- Senior Citizen Hangout
- Pergola Sitting
- Refreshing Group Sitting Areas
- Jogging Path

## **CHILDREN PARK**

- Creative Children's Play Area with Sand pit
- Skating Ring
- Arch Swing, Wave slide, Roller Slide, See Saw
- Drop Off Zone for school Bus/Van

## NATURAL ENVIRONMENT

- Percolating Bore Well for Water Recharge
- 70 % area kept open for natural sunlight & air circulation
- Tree Plantation