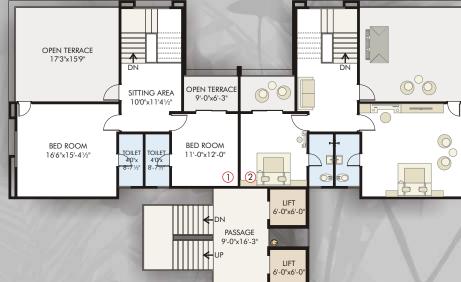

"A" & "B" TOWER TYPICAL FLOOR PLAN 1st To 11th FLOOR **3BHK** Flat : 1611 sq.ft.

13th FLOOR PLAN

**3BHK** Pent House: 2390 sq.ft.

2204 sq.ft. +372 sq.ft. Open Terrace

12th FLOOR PLAN