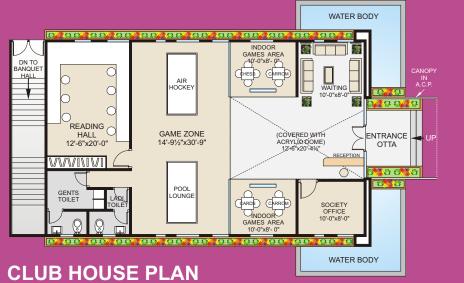

#### **ULTRA MODERN LIFE**

- A.C. Multipurpose Hall (Banquet, Yoga, Aerobics)
- A.C. Furnished Library / Reading Hall
- Multi functional Stage for Parties & Social Function With Kitchen
- Outdoor Cafeteria at Terrace
- A.C. Game Zone with Air Hockey ,Pool, Card, Carom & Chess
- Car Wash Area
- Surround Music System for Cultural Activities

#### LAVISH ATRIUM

- Double Height Reception Canopy
- Vivid A.C. Furnished Reception
- Toughened Laminated Glass Section
- Comfy Lounge
- Stylish Name Plate
- Shoe Polish m/c
- Notice Board