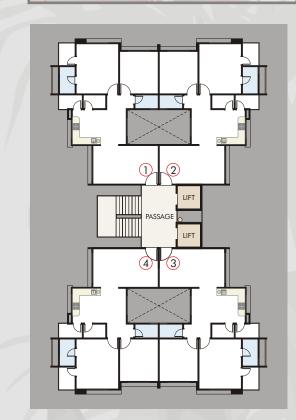

"A" & "B" TOWER TYPICAL FLOOR PLAN 1st To 11th FLOOR **3BHK** Flat : 1611 sq.ft.

13th FLOOR PLAN

**3BHK** Pent House: 2390 sq.ft.

2204 sq.ft. +372 sq.ft. Open Terrace

12th FLOOR PLAN