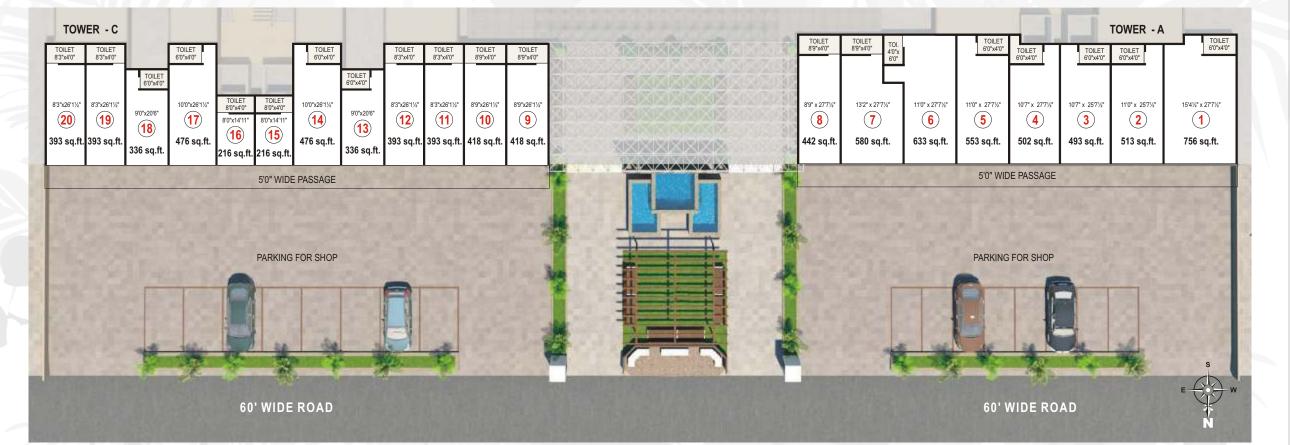

etion of the project shall be borne by the member-purchaser.
- External & Internal changes shall not be allowed & Super built-up area are 42% for flats & 45% for Shops.
- Register Sale deed is must before Key possession & Irregular payment may cause cancellation of booking.
- Developers reserve all rights to make any changes in the scheme including technical specifications, designs ,planning, layout & all purchasers/members shall abide by such changes & this brochure is intended only for easy display & information of the scheme & does not form part of the legal document.



"A" & "B" TOWER TYPICAL FLOOR PLAN 1st To 11th FLOOR **3BHK** Flat : 1611 sq.ft.

13th FLOOR PLAN



**3BHK** Pent House: 2390 sq.ft.

2204 sq.ft. +372 sq.ft. Open Terrace





12th FLOOR PLAN









# SHOPPING PLAN





Separate Parking for shopping