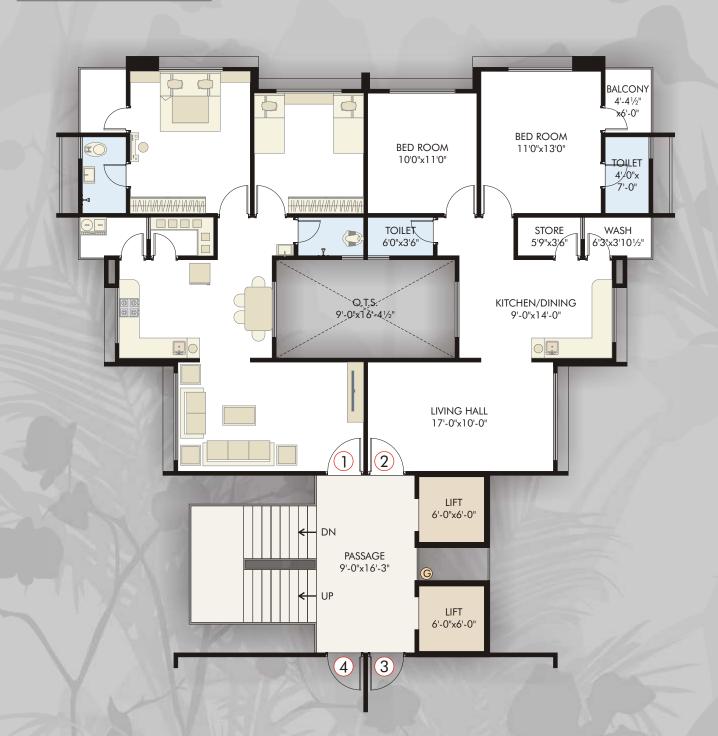

"A" & "B" TOWER TYPICAL FLOOR PLAN 1st To 11th FLOOR **3BHK** Flat : 1611 sq.ft.

13th FLOOR PLAN

**3BHK** Pent House: 2390 sq.ft.

2204 sq.ft. +372 sq.ft. Open Terrace

12th FLOOR PLAN