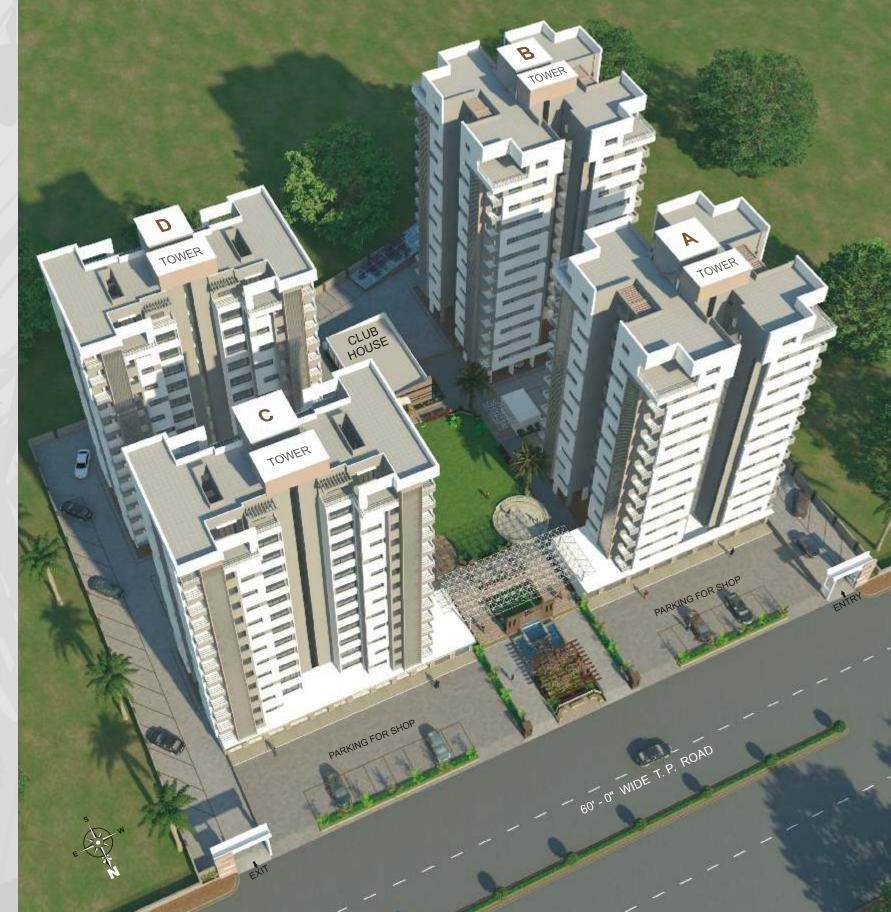

## CONTEMPORARY INFRASTRUCTURE

- Aesthetic Building Elevation
- Society Office
- Modern Entrance Gate with Security Cabin
- Minimum 52' distance between buildings
- Tri Mixed finish RCC Roads with Street Lights
- Convenient Layout for Cozy Living
- Decorative Compound Wall
- Round the clock Security
- Modern Fire Fighting System
- Bore well with Submersible Pump in each building