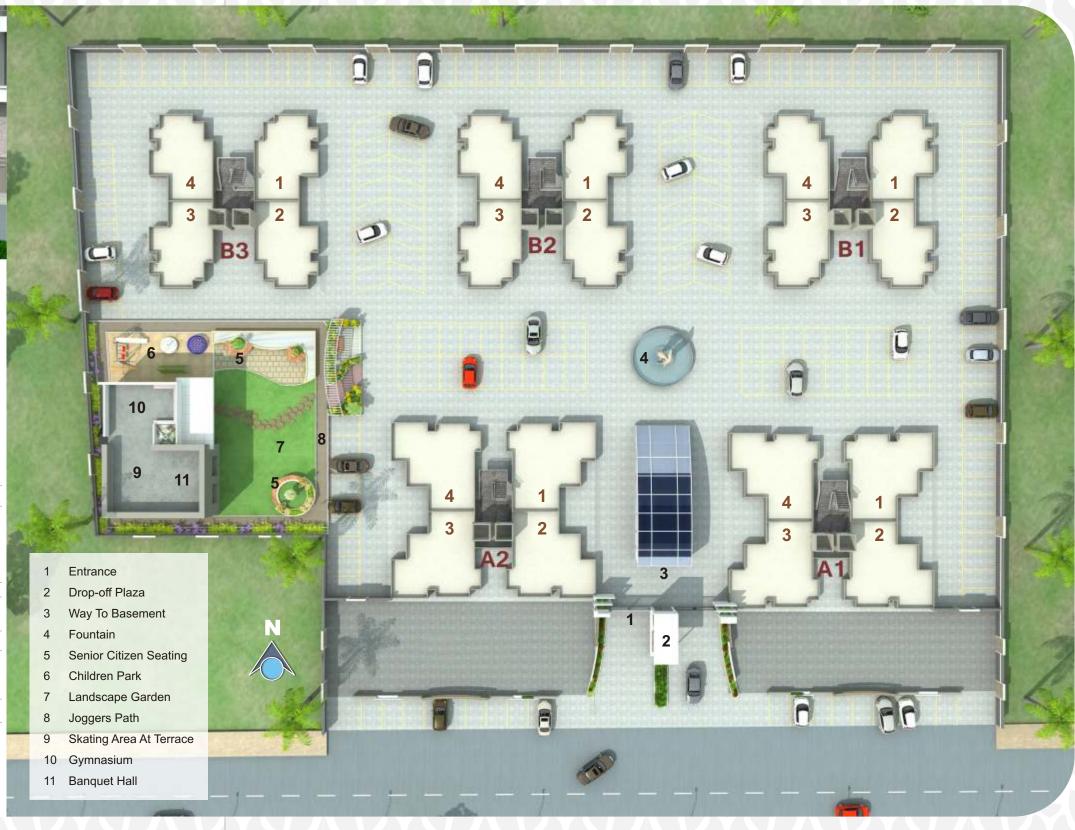

- Air-conditioned Gymnasium
- Air-conditioned Banquet Hall
- Furnished Air-conditioned Reception
- Gas Connection
- Music system in common areas
- Land scaped design Garden
- Skating Area
- Senior citizen seating
- Joggers path
- Children's playing park with sand pit
- Drop-off plaza

## Basic Conveniency

- Intercom connectivity of flat to flat, Lift, Reception, and security gate
- Power back-up for common supply, 4 points in 2 BHK flat & 6 Points in 3 BHK flat
- 2 Auto door lift of standard company in each building
- Modern fire fighting system
- Spacious layout for comfortable living

- Designed entrance gate with security cabin
- 1 Car allotted parking for flat & 2 car allotted parking for pent-house
- Fountains
- Street light
- Guard room & toilet
- RCC Roads
- Designed compound wall