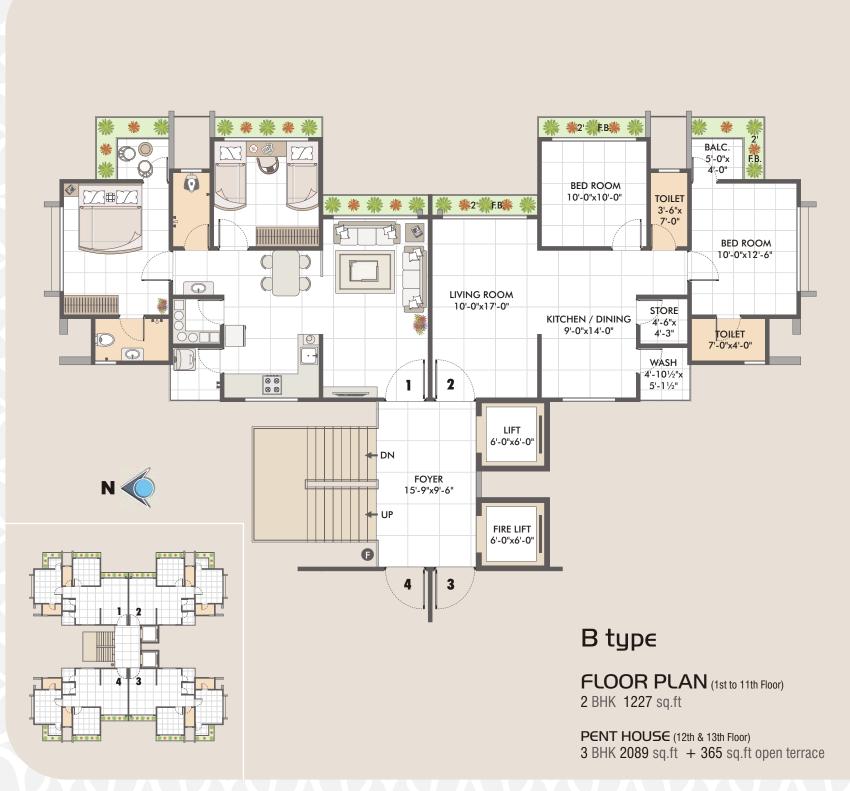

#### **SPECIFICATION**

FLOORING : 39"x39" Granamite Flooring in Living, Dining &

Kitchen area and

24"X24" Granamite Flooring In bed rooms

KITCHEN : S.S. Chimney

> Granite Platform Quartz Sink

Granamite Dado up to lintel level

STORE : Granite Rack with Glazed tiles Dado

TOILET : Jaguar cock fittings

Fully Granamite in Master toilet

Exhaust Fan in all toilets

WASH : Granamite Flooring

Glazed Tiles with granite sill top

**DOORS** : Granite Frames

Decorative Main Door

Internal Flush doors with oil Paints

S.S. Hardware Fittings

: Full size window in Living & 1 or 2 Bed rooms WINDOWS

Aluminum Section anodized coated Window

Single vision reflective glass

granite Frames

: Under ceiling concealed modern Plumbing System PLUMBING

Centrally plumbing for hot water in each Flat

ISI Branded CPVC/UPVC Plumbing & Drainage pipes

Wall-hung closet in master toilets

Single-lever concealed mixture in master toilet

: Modular ISI branded switches ELECTRIFICATION

Concealed fittings

Special domestic plug points for Freeze, Micro-wave,

Mixture, Water purifier in Kitchen &

T.V., Telephone, Internet and A.C.Points in living room &

master bed room.

TERRACE : China mosaic flooring with double coat water proofing

COLORS : Outside Textured finish with

> 2 coat whether-shield paints 2 coat fine lapi finish inside flat

Amenities that redefine your dreams