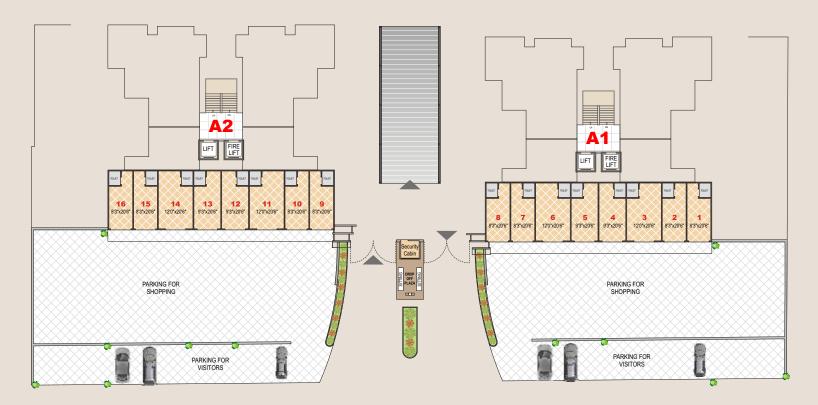

### **KEY PLAN**

# **Shopping**

### **AMENITIES**

- Galvanized shutter
- 24"x24" Granamite Flooring
- Individual toilet in each Shop
- sufficient electric points in each shop
- Separate parking for shopping

SHOP 1,2,7,8,9,10,15,16 = 282.00 sq.ft.

SHOP 3.6.11.14 = 410 sq.ft.

SHOP 4,5,12,13 = 316 sq.ft.