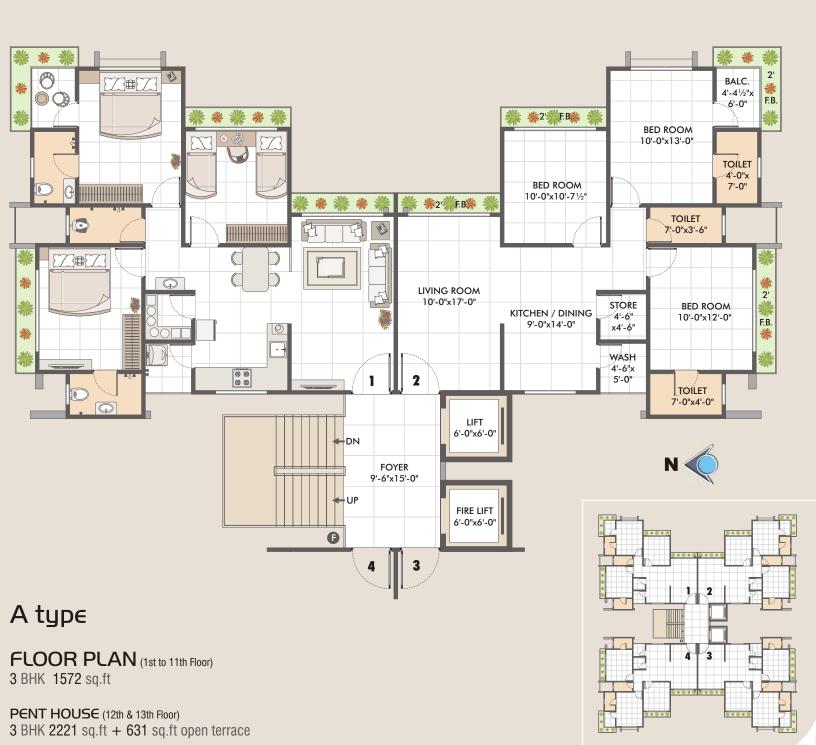

#### **SPECIFICATION**

FLOORING : 39"x39" Granamite Flooring in Living, Dining &

Kitchen area and

24"X24" Granamite Flooring In bed rooms

KITCHEN : S.S. Chimney

> Granite Platform Quartz Sink

Granamite Dado up to lintel level

STORE : Granite Rack with Glazed tiles Dado

TOILET : Jaguar cock fittings

Fully Granamite in Master toilet

Exhaust Fan in all toilets

WASH : Granamite Flooring

Glazed Tiles with granite sill top

**DOORS** : Granite Frames

Decorative Main Door

Internal Flush doors with oil Paints

S.S. Hardware Fittings

: Full size window in Living & 1 or 2 Bed rooms WINDOWS

Aluminum Section anodized coated Window

Single vision reflective glass

granite Frames

: Under ceiling concealed modern Plumbing System PLUMBING

Centrally plumbing for hot water in each Flat

ISI Branded CPVC/UPVC Plumbing & Drainage pipes

Wall-hung closet in master toilets

Single-lever concealed mixture in master toilet

: Modular ISI branded switches ELECTRIFICATION

Concealed fittings

Special domestic plug points for Freeze, Micro-wave,

Mixture, Water purifier in Kitchen &

T.V., Telephone, Internet and A.C.Points in living room &

master bed room.

TERRACE : China mosaic flooring with double coat water proofing

COLORS : Outside Textured finish with

> 2 coat whether-shield paints 2 coat fine lapi finish inside flat

Amenities that redefine your dreams