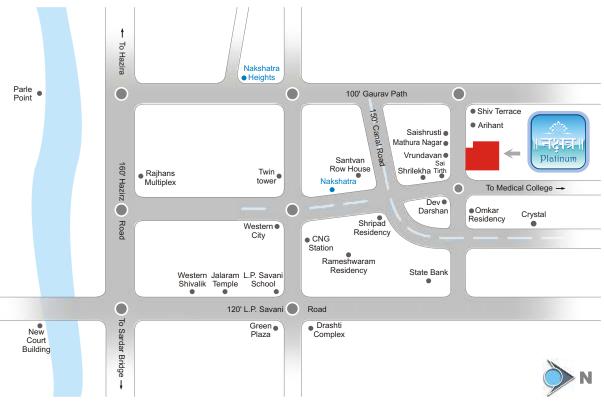

# A perfect location

Nakshatra Platinum is situated near the heart of the city Adajan, near L. P. Savani School, with a 15 min. driving distance from Athwagate and company belt, It is bordered with shopping malls, multiplexes, petrol pumps, CNG stations and temples etc. all of which make your living effortless.

### **KEY PLAN**