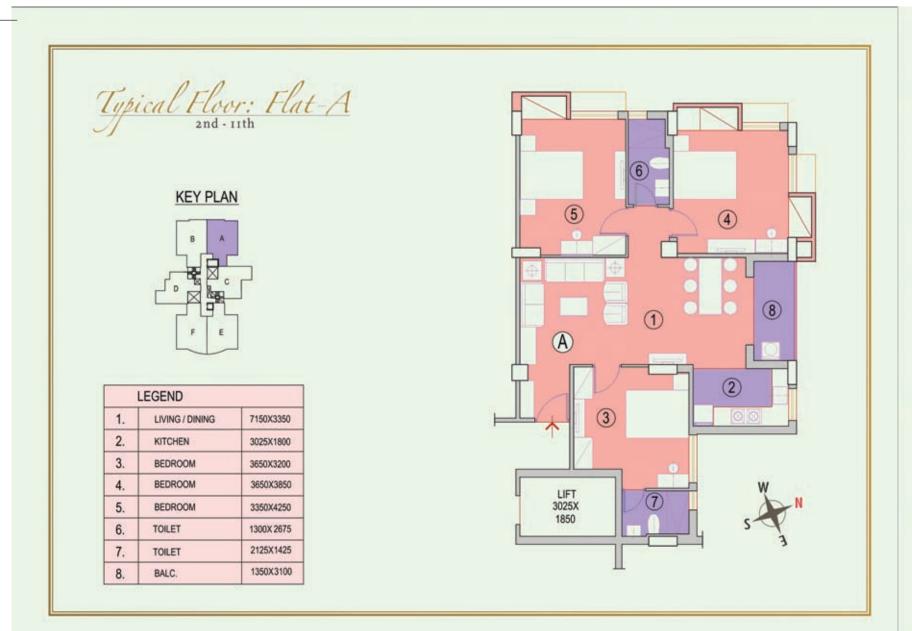

# PAGE - 6 SPACIFICATION

PAGE - 15 TYPICAL FLOOR : FLAT - D 10TH - 11TH

PAGE - 14 TYPICAL FLOOR : FLAT - D 2ND - 9TH

PAGE - 13 TYPICAL FLOOR : FLAT - C 10TH - 11TH

PAGE - 12
TYPICAL FLOOR : FLAT - C
2ND - 9TH
PAGE - 9
FIRST FLOOR PLAN