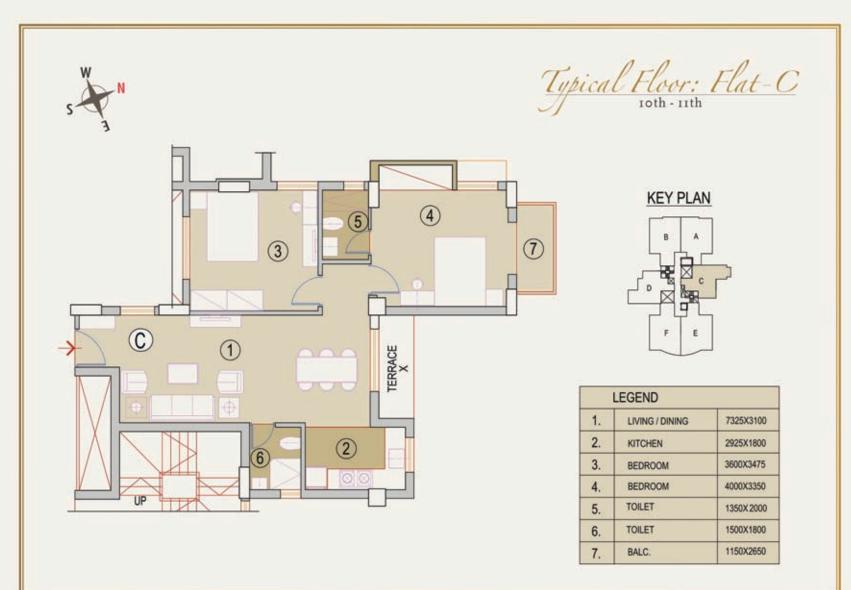

# PAGE - 6 SPACIFICATION

PAGE - 15 TYPICAL FLOOR : FLAT - D 10TH - 11TH

PAGE - 14 TYPICAL FLOOR : FLAT - D 2ND - 9TH

PAGE - 13 TYPICAL FLOOR : FLAT - C 10TH - 11TH

PAGE - 12
TYPICAL FLOOR : FLAT - C
2ND - 9TH
PAGE - 9
FIRST FLOOR PLAN