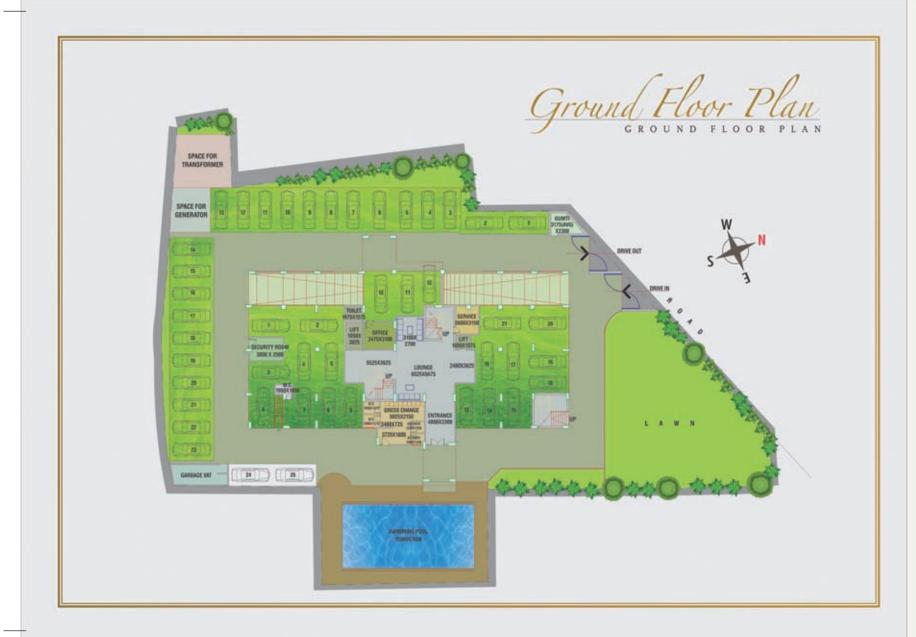

approach, and pave the way for quality driven endeavors in the future. Till now, 17+ projects have been completed, 5 undertakings of 950000 sq ft are currently in-progress, 7 are upcoming ventures of 40 lakh sq. ft. and there are 5 future plans in the making. Our ongoing ventures are already a success, which can be attributed to years of celebrated fulfillment.



PAGE - 2 LOCATION PLAN

PAGE -19 TYPICAL FLOOR : FLAT-F 10TH-11TH





#### PAGE - 18 TYPICAL FLOOR : FLAT - F 2ND - 9TH

### PAGE - 3 WHY IS 4SITE IMPRESSION





## PAGE - 17 TYPICAL FLOOR : FLAT - E 10TH - 11TH





# PAGE - 5 RECEPTION LAUNGE AREA





# PAGE - 6 SPACIFICATION

PAGE - 15 TYPICAL FLOOR : FLAT - D 10TH - 11TH





PAGE - 14 TYPICAL FLOOR : FLAT - D 2ND - 9TH





PAGE - 13 TYPICAL FLOOR : FLAT - C 10TH - 11TH





PAGE - 12
TYPICAL FLOOR : FLAT - C
2ND - 9TH
PAGE - 9
FIRST FLOOR PLAN