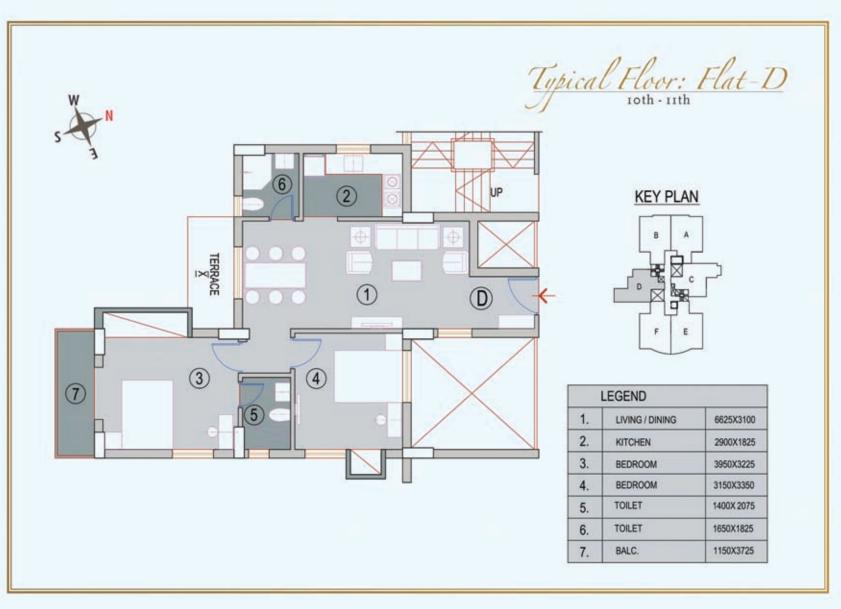

# PAGE - 6 SPACIFICATION

PAGE - 15 TYPICAL FLOOR : FLAT - D 10TH - 11TH

PAGE - 14 TYPICAL FLOOR : FLAT - D 2ND - 9TH

PAGE - 13 TYPICAL FLOOR : FLAT - C 10TH - 11TH

PAGE - 12
TYPICAL FLOOR : FLAT - C
2ND - 9TH
PAGE - 9
FIRST FLOOR PLAN