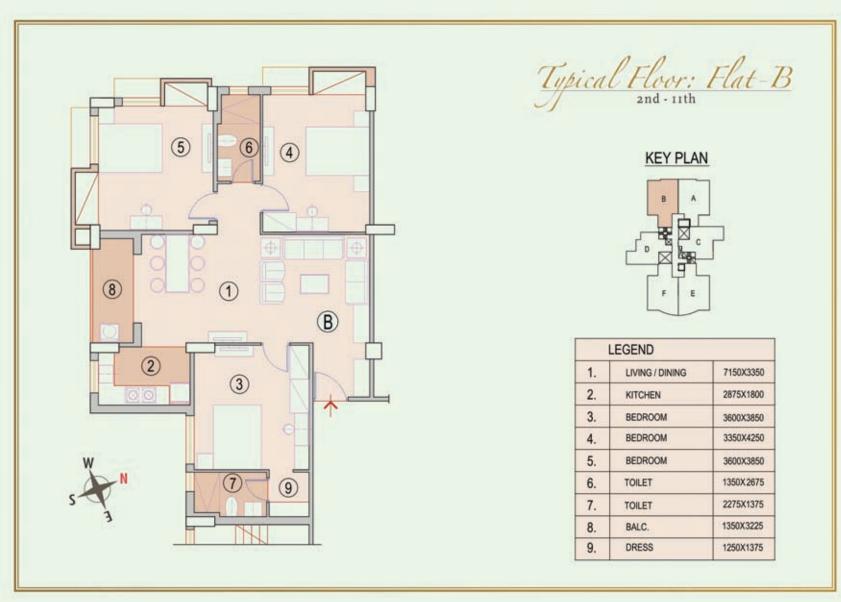

# PAGE - 6 SPACIFICATION

PAGE - 15 TYPICAL FLOOR : FLAT - D 10TH - 11TH

PAGE - 14 TYPICAL FLOOR : FLAT - D 2ND - 9TH

PAGE - 13 TYPICAL FLOOR : FLAT - C 10TH - 11TH

PAGE - 12
TYPICAL FLOOR : FLAT - C
2ND - 9TH
PAGE - 9
FIRST FLOOR PLAN