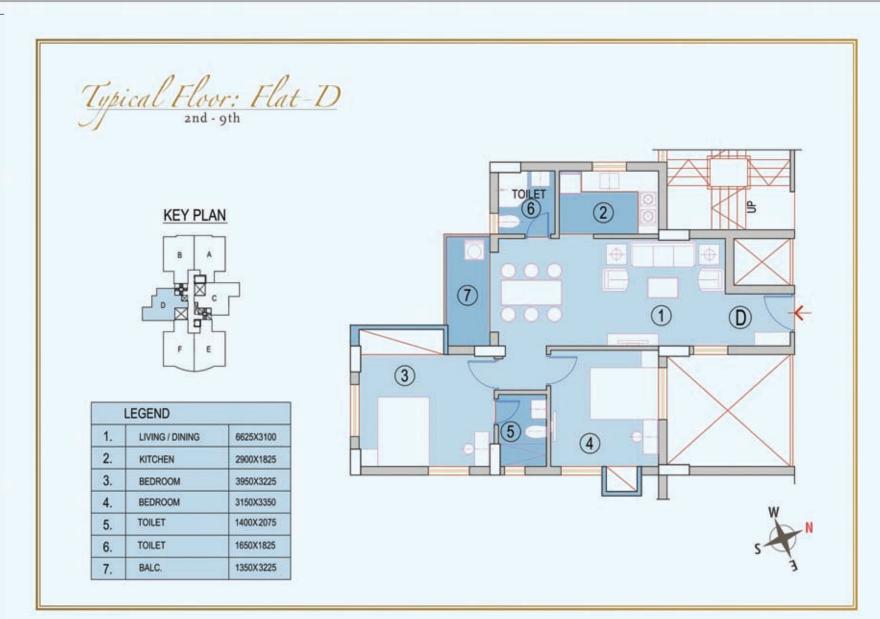

# PAGE - 6 SPACIFICATION

PAGE - 15 TYPICAL FLOOR : FLAT - D 10TH - 11TH

PAGE - 14 TYPICAL FLOOR : FLAT - D 2ND - 9TH

PAGE - 13 TYPICAL FLOOR : FLAT - C 10TH - 11TH

PAGE - 12
TYPICAL FLOOR : FLAT - C
2ND - 9TH
PAGE - 9
FIRST FLOOR PLAN