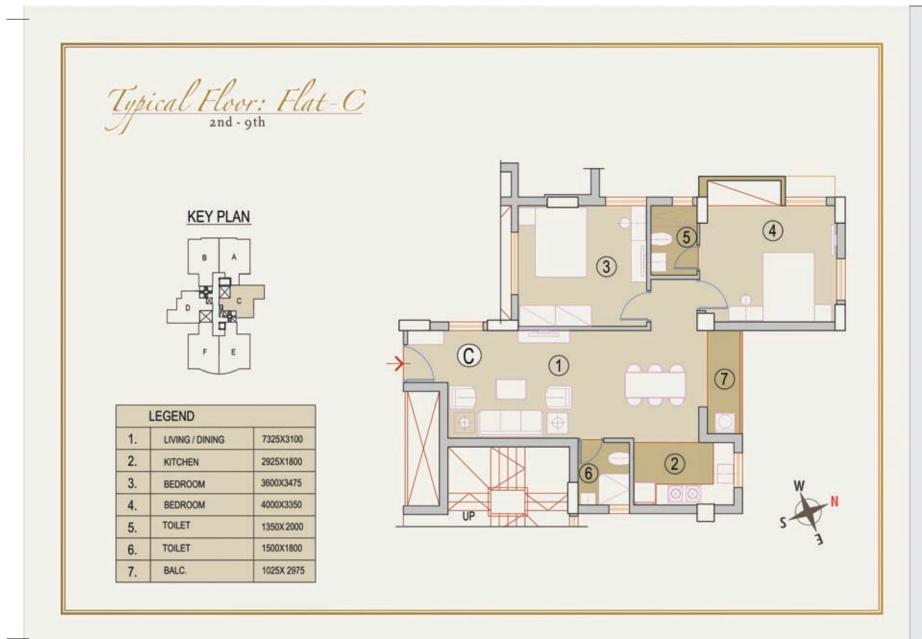

# PAGE - 6 SPACIFICATION

PAGE - 15 TYPICAL FLOOR : FLAT - D 10TH - 11TH

PAGE - 14 TYPICAL FLOOR : FLAT - D 2ND - 9TH

PAGE - 13 TYPICAL FLOOR : FLAT - C 10TH - 11TH

PAGE - 12
TYPICAL FLOOR : FLAT - C
2ND - 9TH
PAGE - 9
FIRST FLOOR PLAN