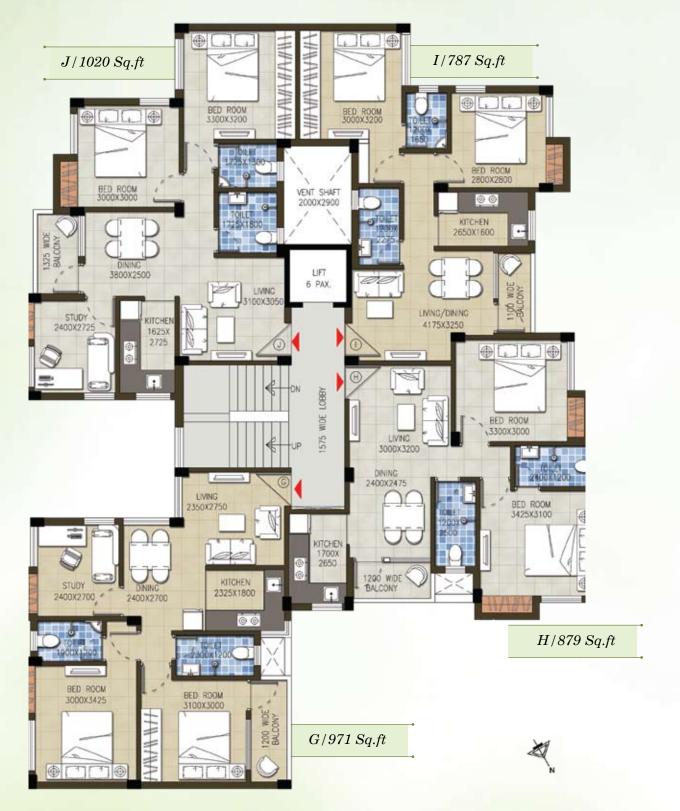

Block -1 (1st to 4th)

Block -2 (Part-2) (1st to 3rd)

Block -2 (Part-2) 4th floor