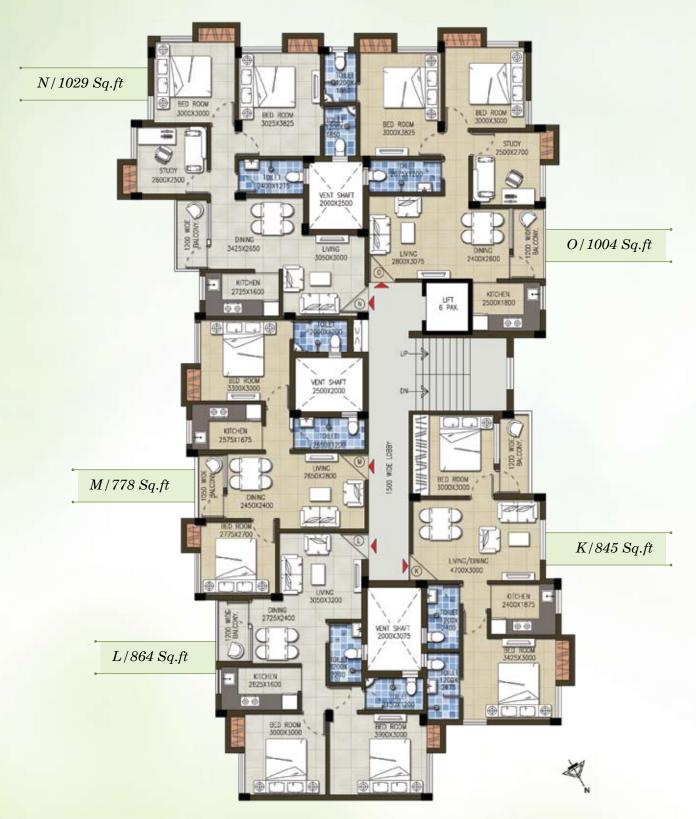

#### **GANGULY GROUP**



grand. green. gracious.





# GREEN LEAF



all the primary residential necessities in place. Every essential detail has been taken care of, all to give you a better living experience.











Decorative Landscaping | Multi Gym
Indoor Games Project Control Room | AC Community Hall
Children's Play Area | Multi-layer Security System





Block -1 (1st to 4th)





Block -2 (Part-2) (1st to 3rd)



Block -2 (Part-2) 4th floor



### Block -2 (Part-3) (1st to 4th)



## passionate. visionary. the Ganguly Group.

With a highly qualified and dedicated team, the Group presage a better tomorrow as the world perceives it as the most trusted and reputed brand in the real estate sector.

Ganguly Group stands out as one of the most dynamic and well-regarded real estate firms in South Kolkata with more than 300 operators, corporate workplaces, developer deals and promoting division, along with a title organization and a home loan organization.

### Project Specification

- RCC frame structure conforming to relevant B.I.S.
- Brick cladding with putty finish.
- 24/7 water supply facility.
- Grid power supply through independent transformer.
- DG backup.
- Indoor game with suitable equipments.
- Spacious lobby with marble finish.
- Vitrified tiles for flooring.