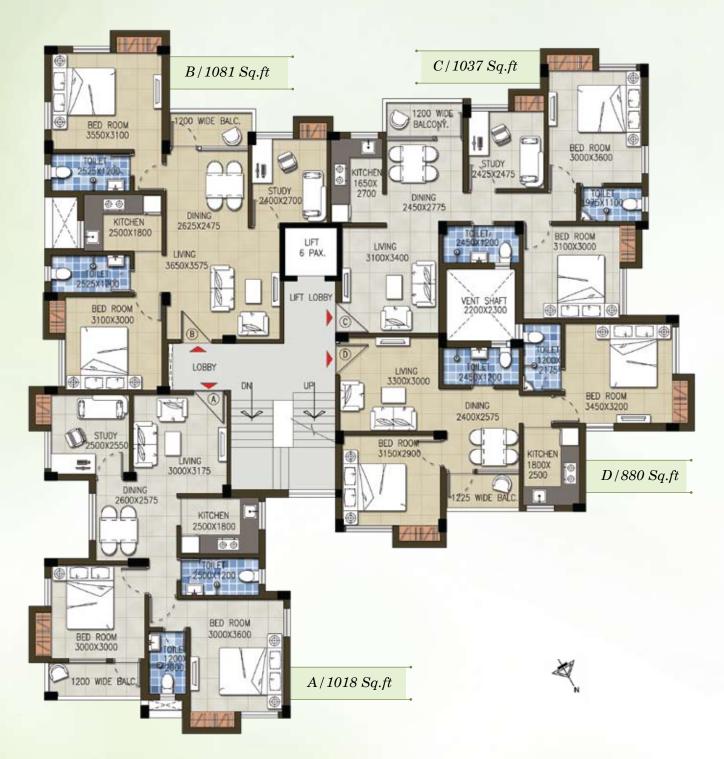

Block -1 (1st to 4th)

Block -2 (Part-2) (1st to 3rd)

Block -2 (Part-2) 4th floor