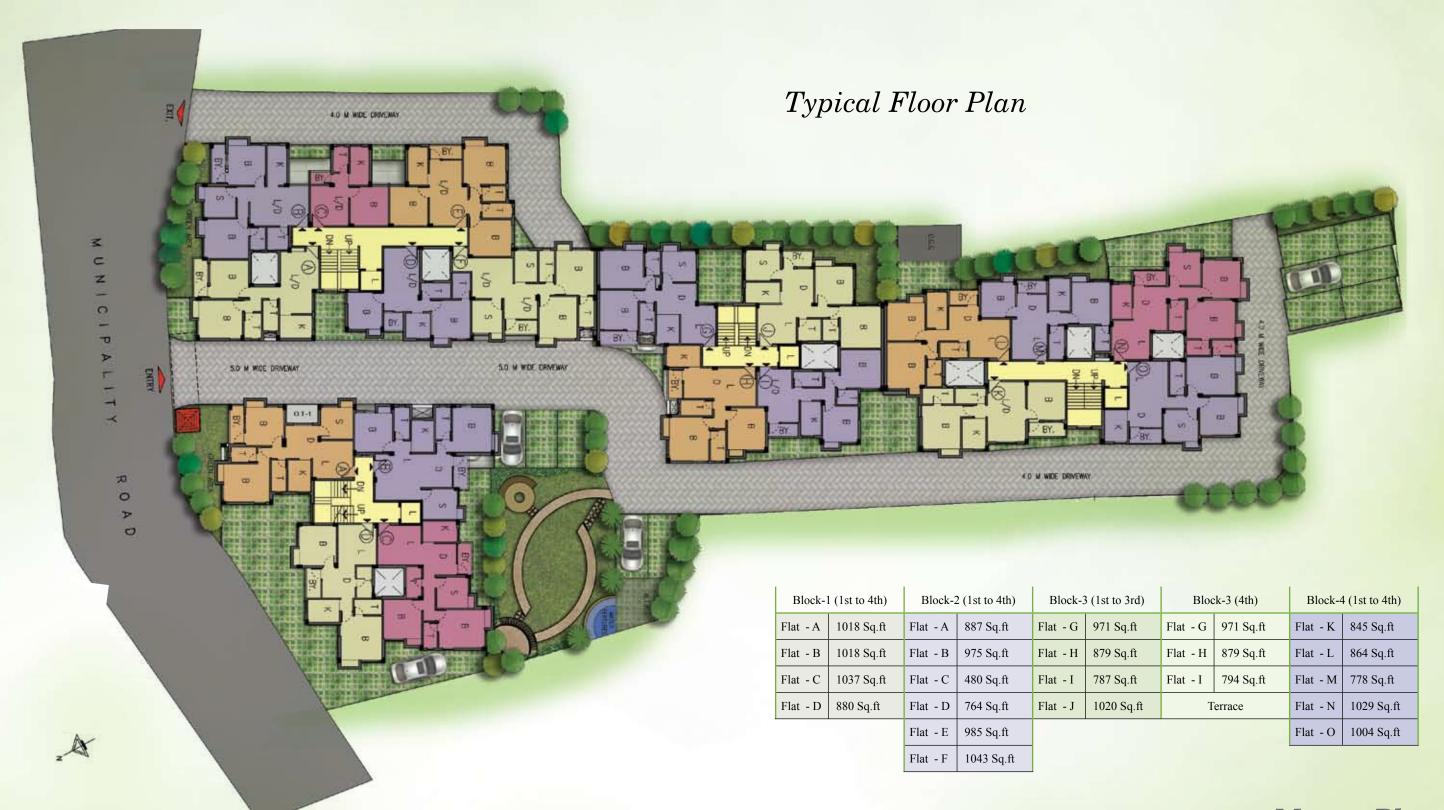

Block -1 (1st to 4th)

Block -2 (Part-2) (1st to 3rd)

Block -2 (Part-2) 4th floor

### Block -2 (Part-3) (1st to 4th)