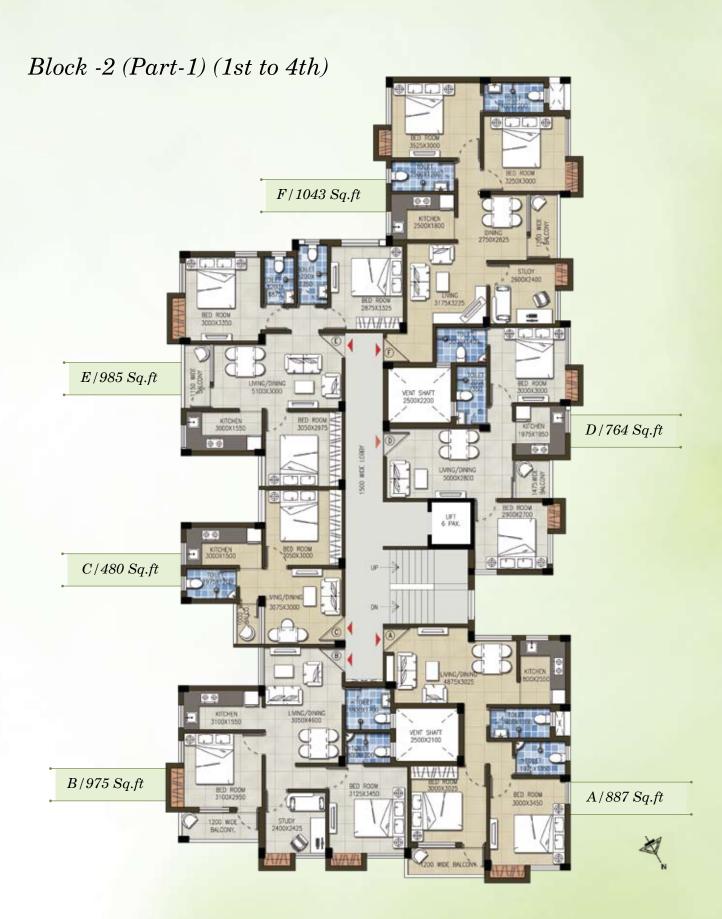

Block -1 (1st to 4th)

Block -2 (Part-2) (1st to 3rd)

Block -2 (Part-2) 4th floor