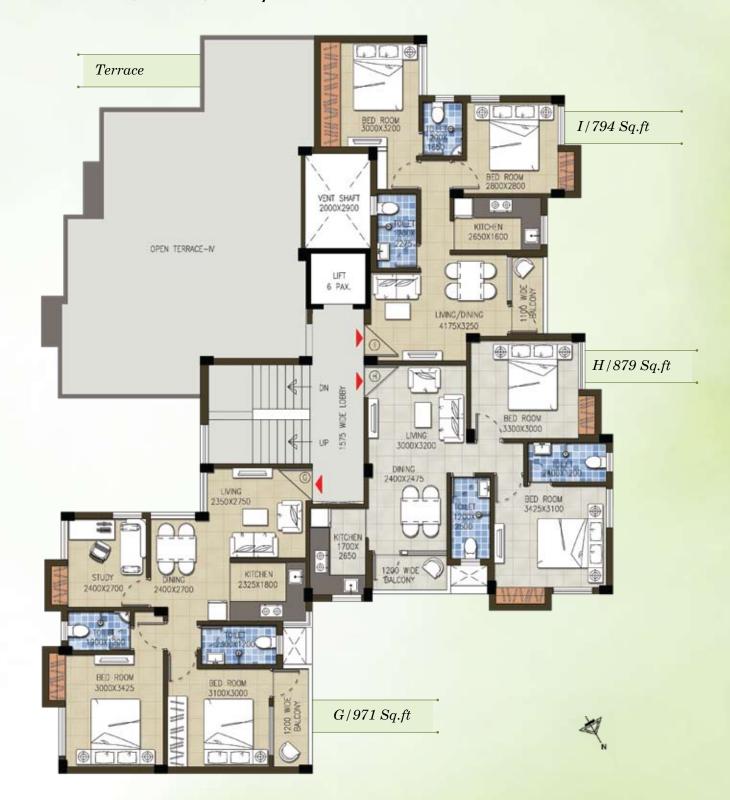

Block -1 (1st to 4th)

Block -2 (Part-2) (1st to 3rd)

Block -2 (Part-2) 4th floor