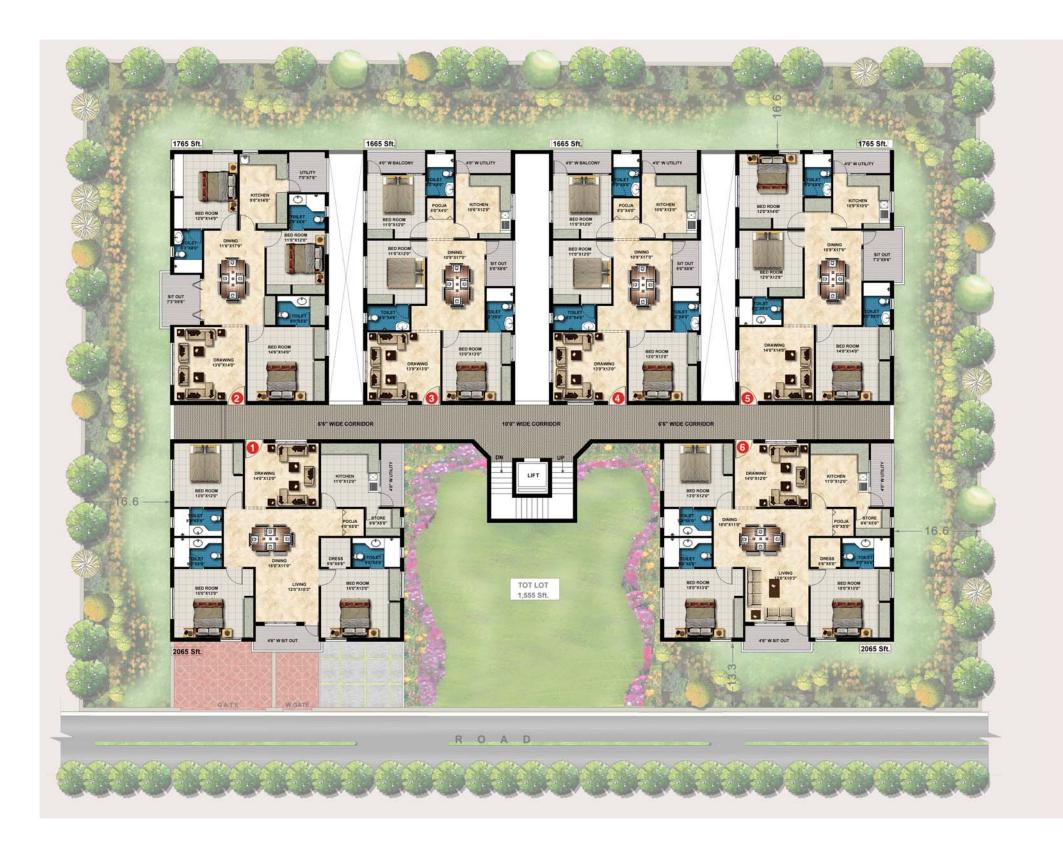

# **TYPICAL FLOOR PLAN**

# Celebrate the dream of luxurious living

Your dream home is unique in many ways. The striking architectural design combined with convenience in a great location speaks highly of your taste for urban living. Silver Springs offers maximum living space with plenty of natural light, excellent cross ventilation and common areas thoughtfully provided for your comfort. The all round landscaping refreshes your spirits and provides a natural touch of greenery for health.

## Area Statement

| Flat No.1 : 2065.00 | ) Sfi |
|---------------------|-------|
| Flat No.2 : 1765.00 | ) Sft |
| Flat No.3 : 1665.00 | ) Sf  |
| Flat No.4 : 1665.00 | ) Sf  |
| Flat No.5 : 1765.00 | ) Sft |
| Flat No.6 : 2065.00 | ) Sft |