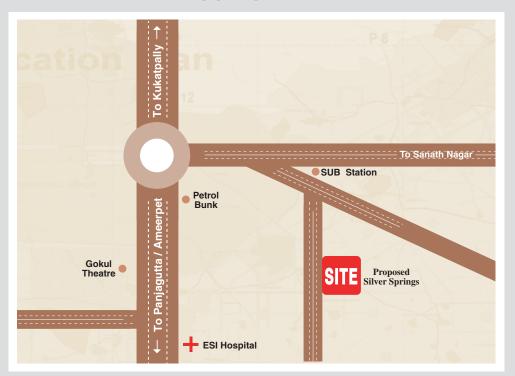

# LOCATION PLAN

# Central location offers more quality time for family

The central location of Silver Springs in C-zech Colony ensures that you are conveniently close to everything. You are minutes away from Hi Tech City, Kukatpally, Madhapur, Kondapur, Panjagutta, Gachhibowli and so on. The wide highways, flyovers, roads and easy access to transport facilities make travelling a pleasure. The Sanatnagar area makes shopping so convenient and close by. Schools, colleges, offices and commercial centres are just a few minutes drive from your home. Silver Springs is an investment that provides excellent returns in a very short time.