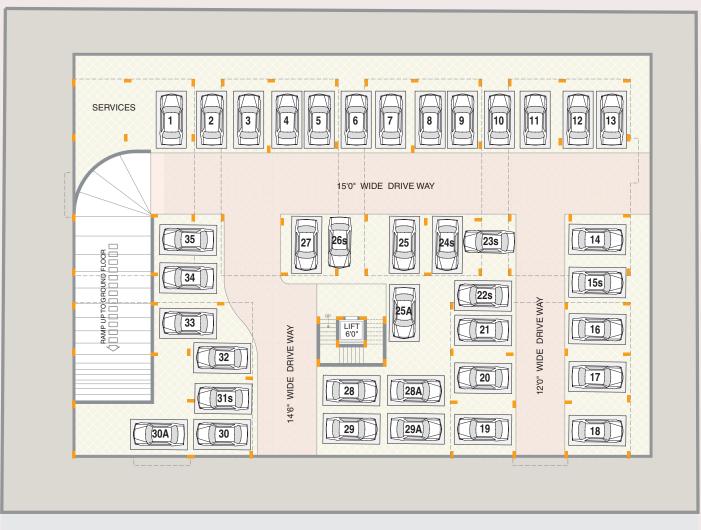

living areas. Four pair cable to all the units.



Provision for cable connection in all Bedrooms & Living room.



Provision for Internet connection in one Bedroom.



8 Passengers lift of Johnson make with front marble cladding and



- a) Acoustically insulated stand by generator for lights in common areas and pumps.
  b) Adequate power back up for each flat.



- a) Reception room with waiting lounge.
- b) 24 x 7 security with intercom. c) All round greenery to explore and indulge.
- d) Out door children's play area with play equipment.

NOTE: This brochure is only a conceptual presentation of the project and not a legal offering. The

# OTHER PROJECTS OF THE GROUP







Fortune Enclave - Banjara Hills

Fortune Heights - Miyapur

Fortune Towers - Madhapur

# **CELLAR FLOOR PLAN**





50' W I D E R O A D



# Experience **Exhilaration**



Sri Sreenivasa Constructions

Silver Springs At C-zech Colony, Sanath Nagar