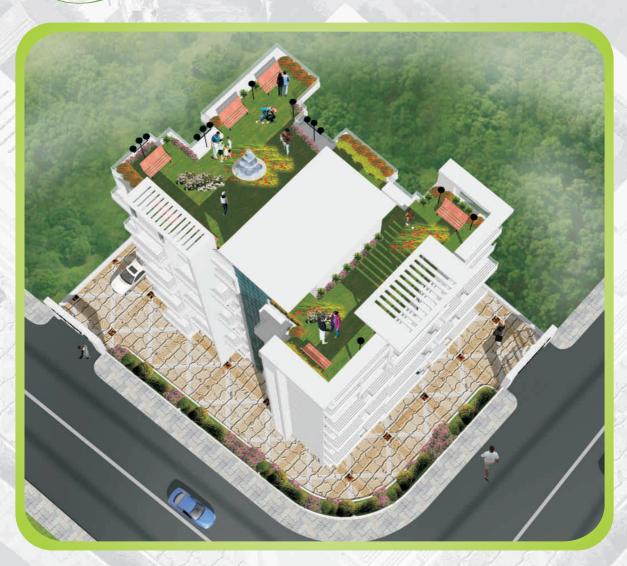

# Green paradise of earth



Harmony-II Developer





# **Why Kharghar**

### KHARGHAR: Navi Mumbai's model township

If anything in Navi Mumbai is to be most looked forward to, it has to be Kharghar. The scenic locale is home to one of the most artistically-designed nodes of Navi Mumbai. Kharghar is growing famous as a residential and educational hub and accommodates two mega housing complexes by CIDCO, Spaghetti and Gharkul. Replete with beautiful avenues and landscapes, it is being developed by CIDCO with novel concepts and systems that will set new benchmarks for urban development.

An aesthetically designed engineering marvel, **Kharghar railway station** has parking facility for 450 cars and 750 two wheelers on its roof: the first of its kind in India | Developed on the lines of Roman architecture, **Utsav is