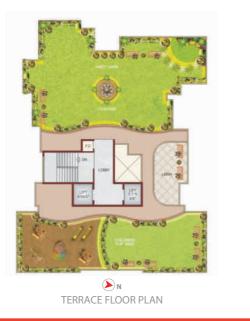

istemper paints of superior quality | Parallel black granite platform in kitchen | Exclusive modular kitchen trolley | Bath fitting with 7 years warranty | Wall hung WC in master bathrooms | Water storage tank of sufficient capacity provided | Quality concealed wiring with adequate electrical points | Modular switches of reputed brand | Water proof bathroom doors | French window for optimum ventilations.

#### **COMMON AMENITIES:**

Decorative entrance lobby | Marvelous elevation that represents G+7 storeyed tower | Spacious living Lavishly designed 1, 2, 2½ BHK Flats Two high speed automatic lifts Ample car parking Sky garden | Eco-friendly environment | Easy access from Central Park & Golf Course | Connectivity of proposed International Airport and Theme Park.







# SIDE ELEVATION





**TERRACE GARDEN PLAN** 







## **TYPICAL FLOOR PLAN**



TYPICAL FLOOR PLAN 1ST, 3RD, 5TH & 7TH



TYPICAL FLOOR PLAN 2ND, 4TH & 6TH

**TYPICAL FLOOR PLAN II** 







# **LOCATION MAP** Harmony-II SECTOR-36 35-1 35-6 SECTOR-35 SECTOR-38 SECTOR-30 SECTOR-31 SECTO 7-22 SECTOR-34 SECTOR-33 CENTRAL PARK SECTOR-23 CENTRAL PARK SECTOR-2/ VI MAR SECTOR ZB SECTOR-12 SECTOR 25 SECTOR-5 TO TALUJA SECROF-14 SECTOR-18 BHOOMI HEALTH SECTOR-15 SECTOR-17 SECTER-42 to 45 SECTOR-2 HOLDING POND SECTOR-41 TALOJA INDUSTRIAL AFEA Harm iny-II Developer GROUP