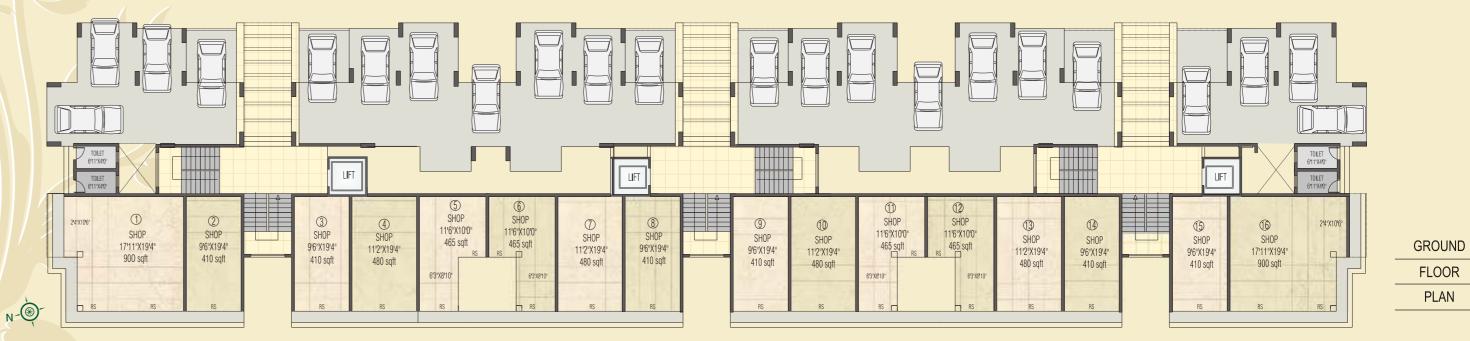

# SHLOKA

Exclusive Spaces . . .

Hari Sanskruti offers shops in two of its buildings - SHLOKA and VEDANTA that offer a great opportunity for display and retail. The shops span across ground and first floors and are well planned and harness available space efficiently and effectively.

### SHLOKA

GROUND FLOOR PLAN

### FLOOR

GROUND

FLOOR

PLAN

FIRST

Discover a whole new world of happiness

Modern external facilities within the complex are developed keeping in mind the interests and growth of all its residents. From kids to grown ups, every one can find a suitable indulgence here.