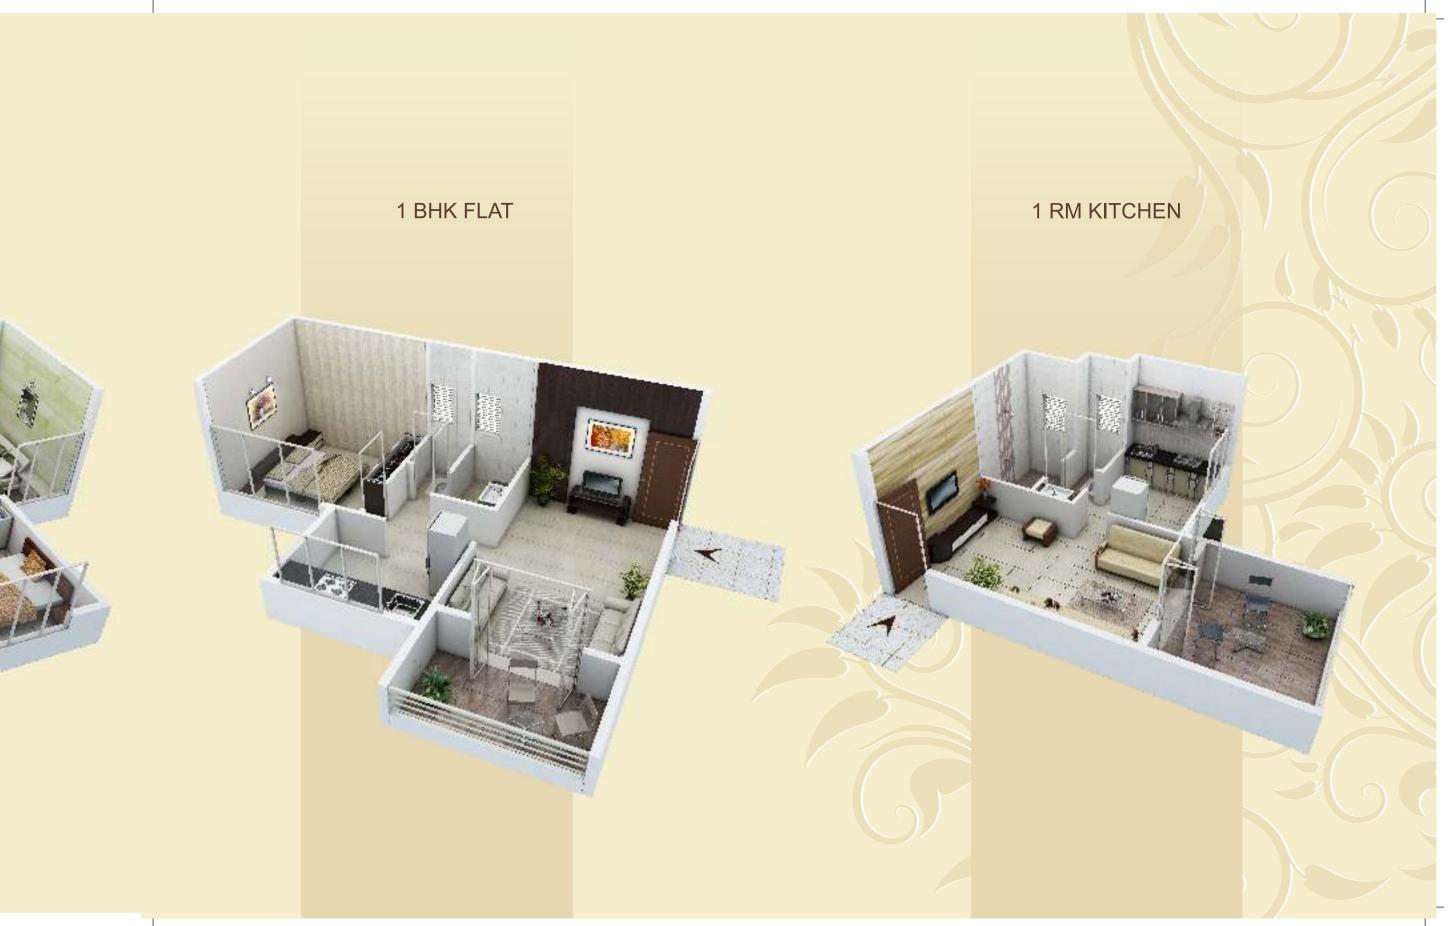

Living with Inverter Point.

ISI Mark Modular Switches.

**PLUMBING** Concealed Plumbing Fitting. Overhead & Underground water Tank with Plumbing Arrangement for the Building.

#### PAINTING

Interiors: Pleasant shades in Acrylic Distemper Paint.

Waterproof treatment on Terrace & Toilet.

#### PARKING

Paving blocks in Open Parking and building margins.

### SECURITY

Secured Entry. Video Door Phone.

Vastu Shastra Based Design.

Quality RCC Construction, combined with high quality Brickwork for Walls.

External 6" and Internal 4" thick Brickwork.

Plaster Smooth finish for a smooth life style. Inner Side of building will be gypsum plaster and outer side double coated cement sponge plaster with texture& M.S chicken mesh to avoid cracks.

2

Lift with Battery Backup.





### 2 BHK FLAT





# SHLOKA & STUTI









| pical Floor Plan |  |  |
|------------------|--|--|
| <b>13</b> th     |  |  |
| <b>11</b> th     |  |  |
| 9 th             |  |  |
| <b>7</b> th      |  |  |
| <b>5</b> th      |  |  |
| 3 rd             |  |  |
| 1 st (Stuti)     |  |  |
|                  |  |  |





# **KIRTAN**





| Typical Floor Plan |
|--------------------|
| <b>11</b> th       |
| <b>9</b> th        |
| <b>7</b> th        |
| <b>5</b> th        |
| 3 rd               |
| <b>1</b> st        |

| Typical Floor Plan |
|--------------------|
| <b>12</b> th       |
| <b>10</b> th       |
| 6 th               |
| 4 th               |
| <b>2</b> nd        |
|                    |





# **VEDANTA**







Typical Floor Plan 3 rd 5 th **7** th

| Typical Floor Plan |
|-------------------