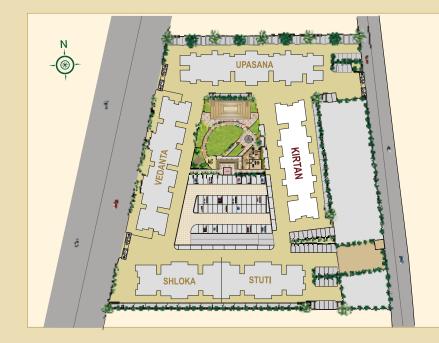

HARI SANSKRUTI, the essence of elegance, is a landmark project developed by KARDA Group at Nashik Road. It re-defines the concept of intrinsic living. The Group is known to provide planned and effective living solutions. The majestic complex comprises of five imposing muiltistoried buildings - STUTI, SHLOKA, VEDANTA, UPASANA & KIRTAN. This project offers well designed and aesthetically laid out flats with modern amenities and facilities that make living a pleasure.

Move into the world

that's specially created for you.

HARI SANSKRUTI is a thoughtfully planned project that exudes intense precision and passion in shaping your dream of a perfect home for you and your loved ones. It comprises of residential flats & shops. The buildings are well planned with flats that are designed to make optimum utilization of spaces. This complex is ideally located in an area with close proximity to the Nashik Road railway station, highway, schools, colleges, hospitals and shopping areas that makes it a convenient choice for all. Now fulfilling your dream of a 'home' is a reality with Hari Sanskruti.