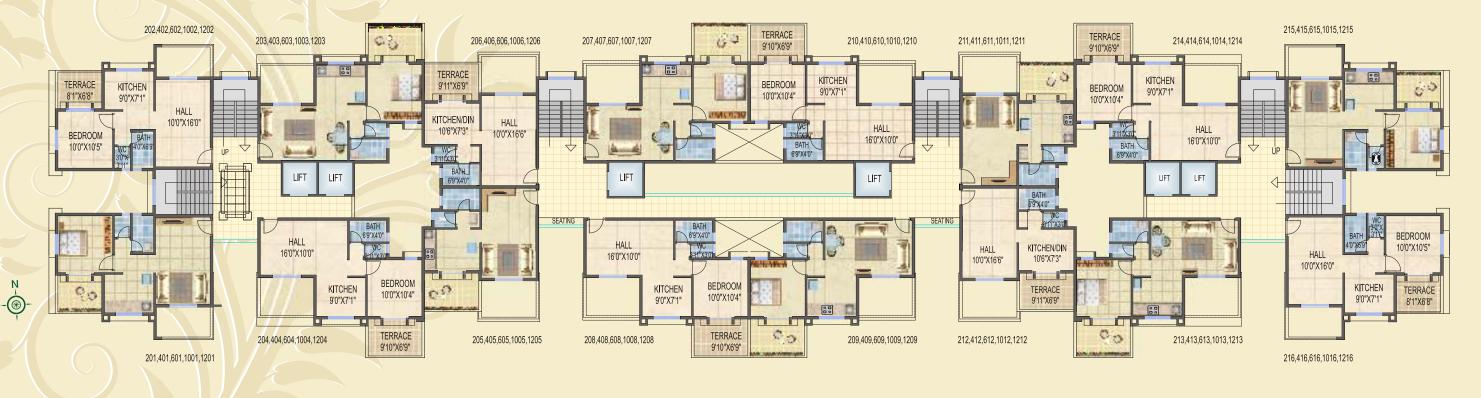

# **VEDANTA**

Typical Floor Plan 3 rd 5 th **7** th

| Typical Floor Plan |
|--------------------|
| <b>2</b> nd        |
| 4 th               |
| 6 th               |
|                    |

### UPASANA

| Typical Floor Plan |
|--------------------|
| <b>13</b> th       |
| <b>11</b> th       |
| <b>9</b> th        |
| <b>7</b> th        |
| 5 th               |
| 3 rd               |
| <b>1</b> st        |

Typical Floor Plan 12 th 10 th 6 th 4 th 2 nd

HARISHRUSHTI Behind FAME Multiplex, Ashoka marg, Nashik

KARDA Group prides itself on having re-defined the meaning of the word 'home' in the rapidly developing city of Nashik.