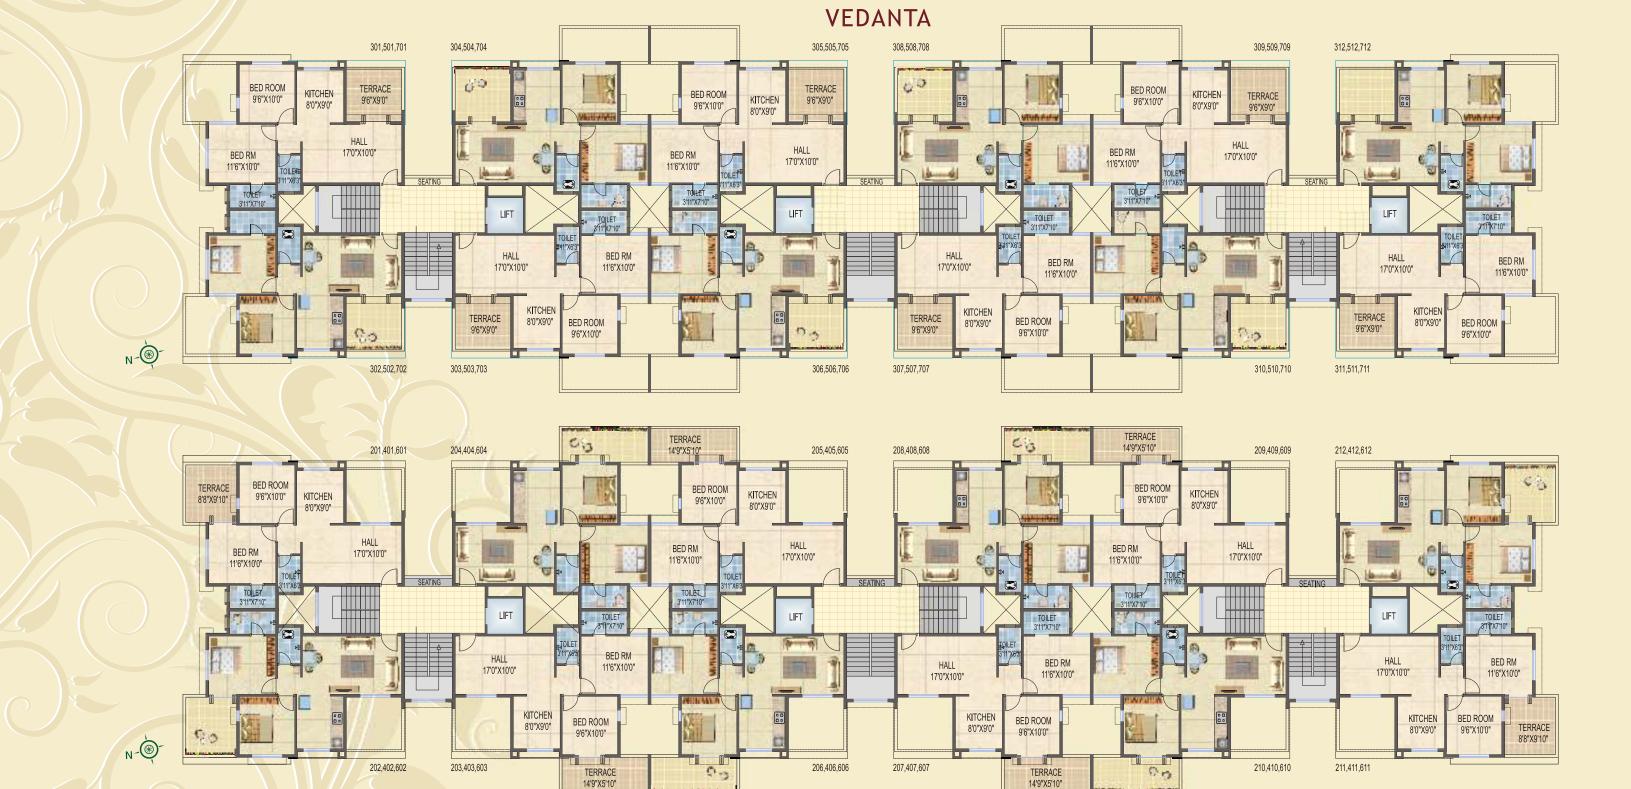

# **VEDANTA**

Typical Floor Plan 3 rd 5 th **7** th

| Typical Floor Plan |
|--------------------|
| <b>2</b> nd        |
| 4 th               |
| 6 th               |
|                    |