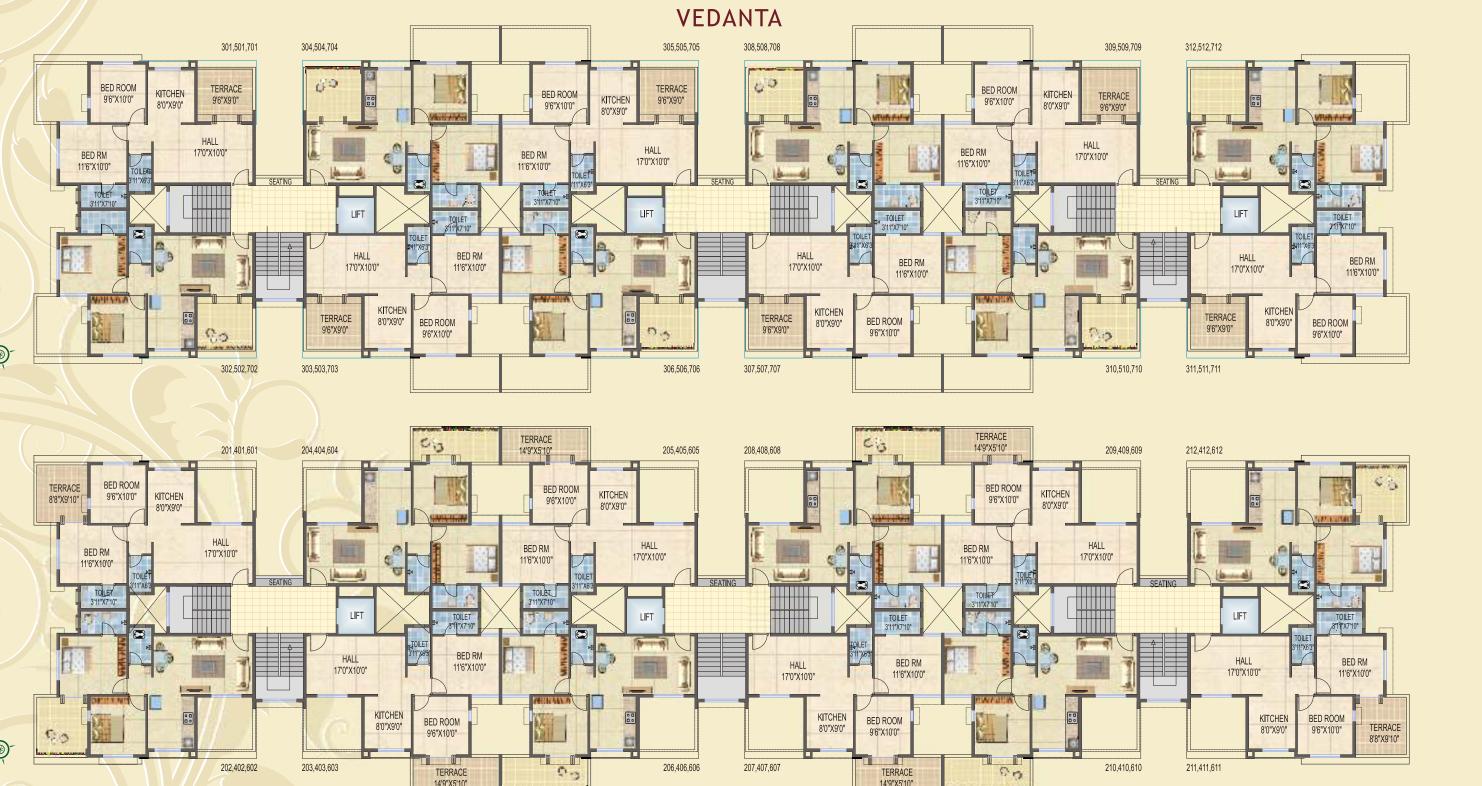

# **VEDANTA**

Typical Floor Plan 3 rd 5 th **7** th

| Typical Floor Plan |
|--------------------|
| <b>2</b> nd        |
| 4 th               |
| 6 th               |
|                    |