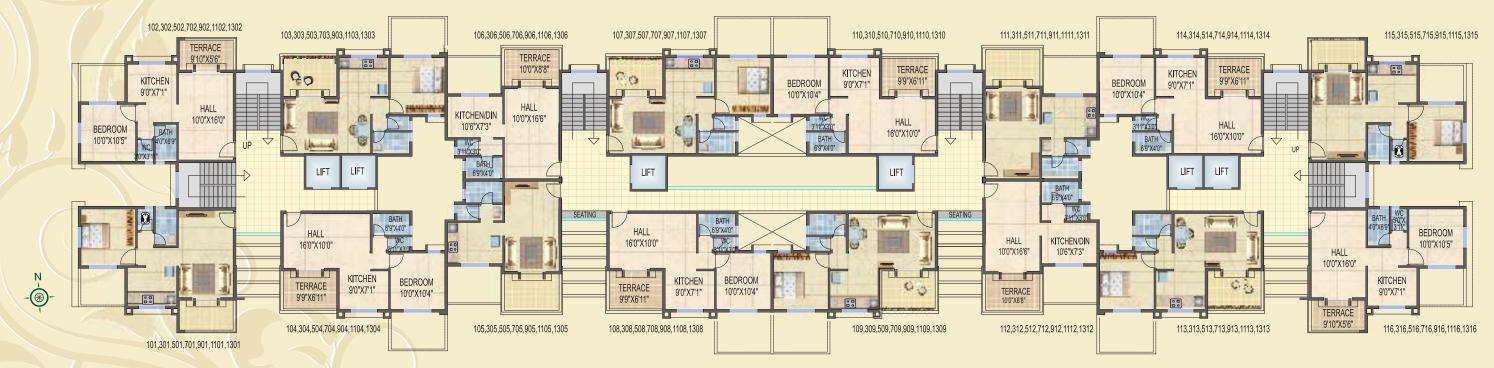

# SHLOKA & STUTI

| pical Floor Plan |  |  |
|------------------|--|--|
| <b>13</b> th     |  |  |
| <b>11</b> th     |  |  |
| 9 th             |  |  |
| <b>7</b> th      |  |  |
| <b>5</b> th      |  |  |
| 3 rd             |  |  |
| 1 st (Stuti)     |  |  |
|                  |  |  |

# **KIRTAN**

| Typical Floor Plan |
|--------------------|
| <b>11</b> th       |
| <b>9</b> th        |
| <b>7</b> th        |
| <b>5</b> th        |
| 3 rd               |
| <b>1</b> st        |

| Typical Floor Plan |
|--------------------|
| <b>12</b> th       |
| <b>10</b> th       |
| 6 th               |
| 4 th               |
| <b>2</b> nd        |
|                    |