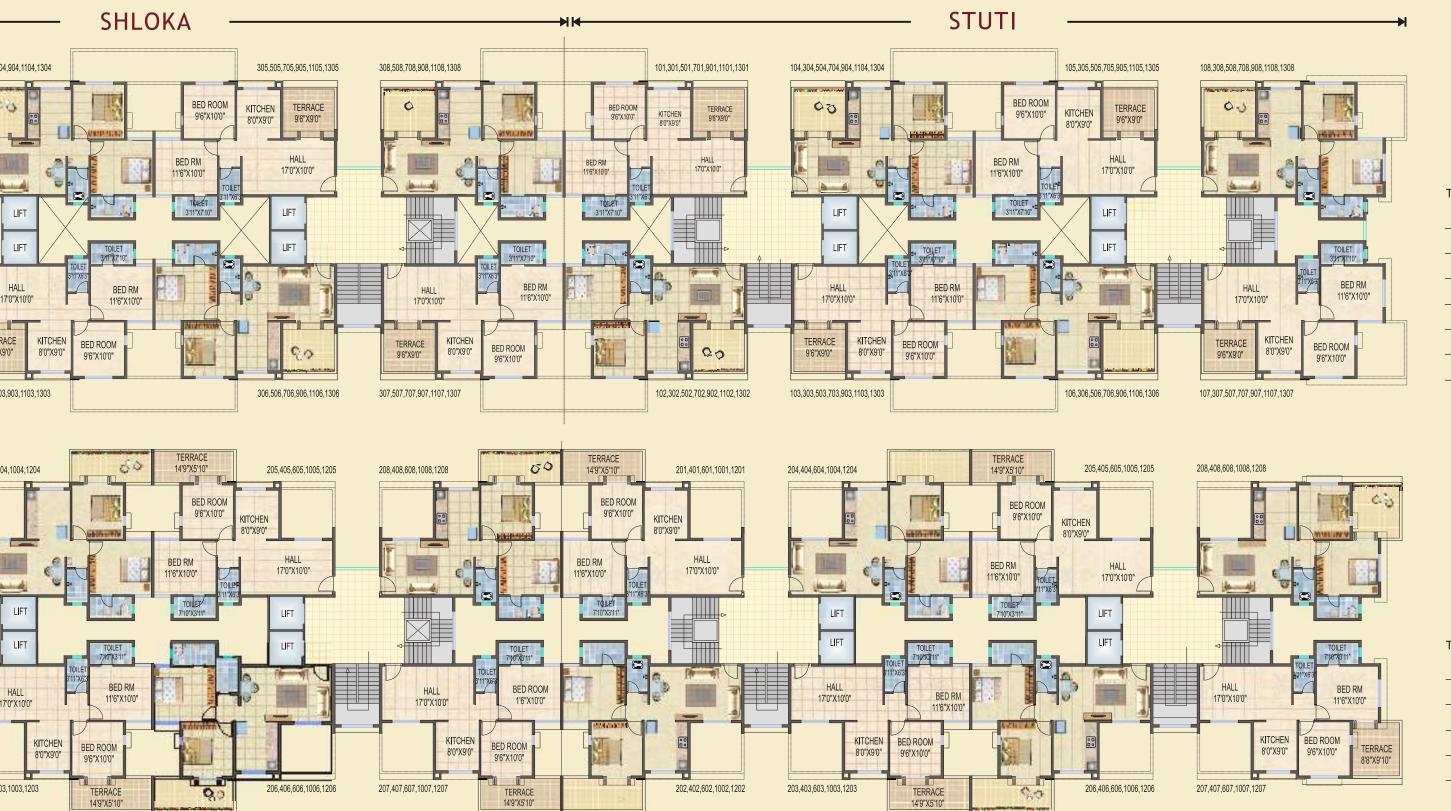

# SHLOKA & STUTI

| pical Floor Plan |  |  |
|------------------|--|--|
| <b>13</b> th     |  |  |
| <b>11</b> th     |  |  |
| 9 th             |  |  |
| <b>7</b> th      |  |  |
| <b>5</b> th      |  |  |
| 3 rd             |  |  |
| 1 st (Stuti)     |  |  |
|                  |  |  |