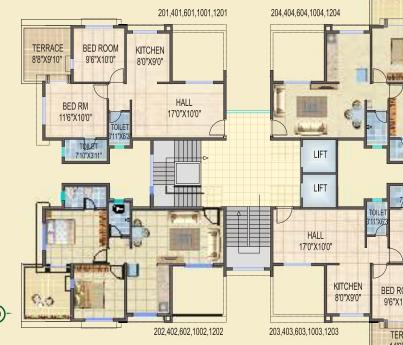

### 2 BHK FLAT

# SHLOKA & STUTI

| pical Floor Plan |  |  |
|------------------|--|--|
| <b>13</b> th     |  |  |
| <b>11</b> th     |  |  |
| 9 th             |  |  |
| <b>7</b> th      |  |  |
| <b>5</b> th      |  |  |
| 3 rd             |  |  |
| 1 st (Stuti)     |  |  |
|                  |  |  |