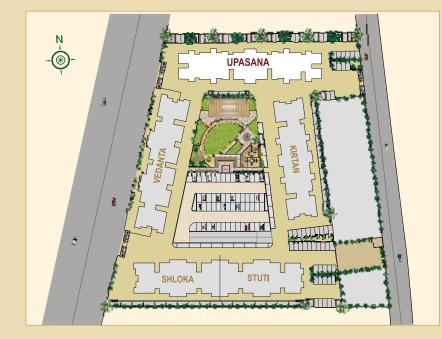

HARI SANSKRUTI, the essence of elegance, is a landmark project developed by KARDA Group at Nashik Road. It re-defines the concept of intrinsic living. The Group is known to provide planned and effective living solutions. The majestic complex comprises of five imposing muiltistoried buildings - STUTI, SHLOKA, VEDANTA, UPASANA & KIRTAN. This project offers well designed and aesthetically laid out flats with modern amenities and facilities that make living a pleasure.

Move into the world

that's specially created for you.

HARI SANSKRUTI is a thoughtfully planned project that exudes intense precision and passion in shaping your dream of a perfect home for you and your loved ones. It comprises of residential flats & shops. The buildings are well planned with flats that are designed to make optimum utilization of spaces. This complex is ideally located in an area with close proximity to the Nashik Road railway station, highway, schools, colleges, hospitals and shopping areas that makes it a convenient choice for all. Now fulfilling your dream of a 'home' is a reality with Hari Sanskruti.

- Temple
- Landscaped Garden
- Children's Play Area with Sand Pit
- Club House With Well Equipped Gym.
- Acupressure pathway
- Amphitheater
- Pavilion
- Secured Entry