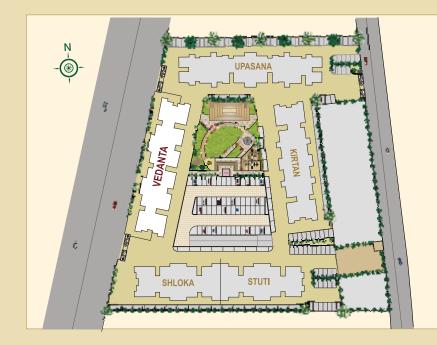

HARI SANSKRUTI, the essence of elegance, is a landmark project developed by KARDA Group at Nashik Road. It re-defines the concept of intrinsic living. The Group is known to provide planned and effective living solutions. The majestic complex comprises of five imposing muiltistoried buildings - STUTI, SHLOKA, VEDANTA, UPASANA & KIRTAN. This project offers well designed and aesthetically laid out flats with modern amenities and facilities that make living a pleasure.

Move into the world

that's specially created for you.

HARI SANSKRUTI is a thoughtfully planned project that exudes intense precision and passion in shaping your dream of a perfect home for you and your loved ones. It comprises of residential flats & shops. The buildings are well planned with flats that are designed to make optimum utilization of spaces. This complex is ideally located in an area with close proximity to the Nashik Road railway station, highway, schools, colleges, hospitals and shopping areas that makes it a convenient choice for all. Now fulfilling your dream of a 'home' is a reality with Hari Sanskruti.

- Temple
- Landscaped Garden
- Children's Play Area with Sand Pit
- Club House With Well Equipped Gym.
- Acupressure pathway
- Amphitheater
- Pavilion
- Secured Entry