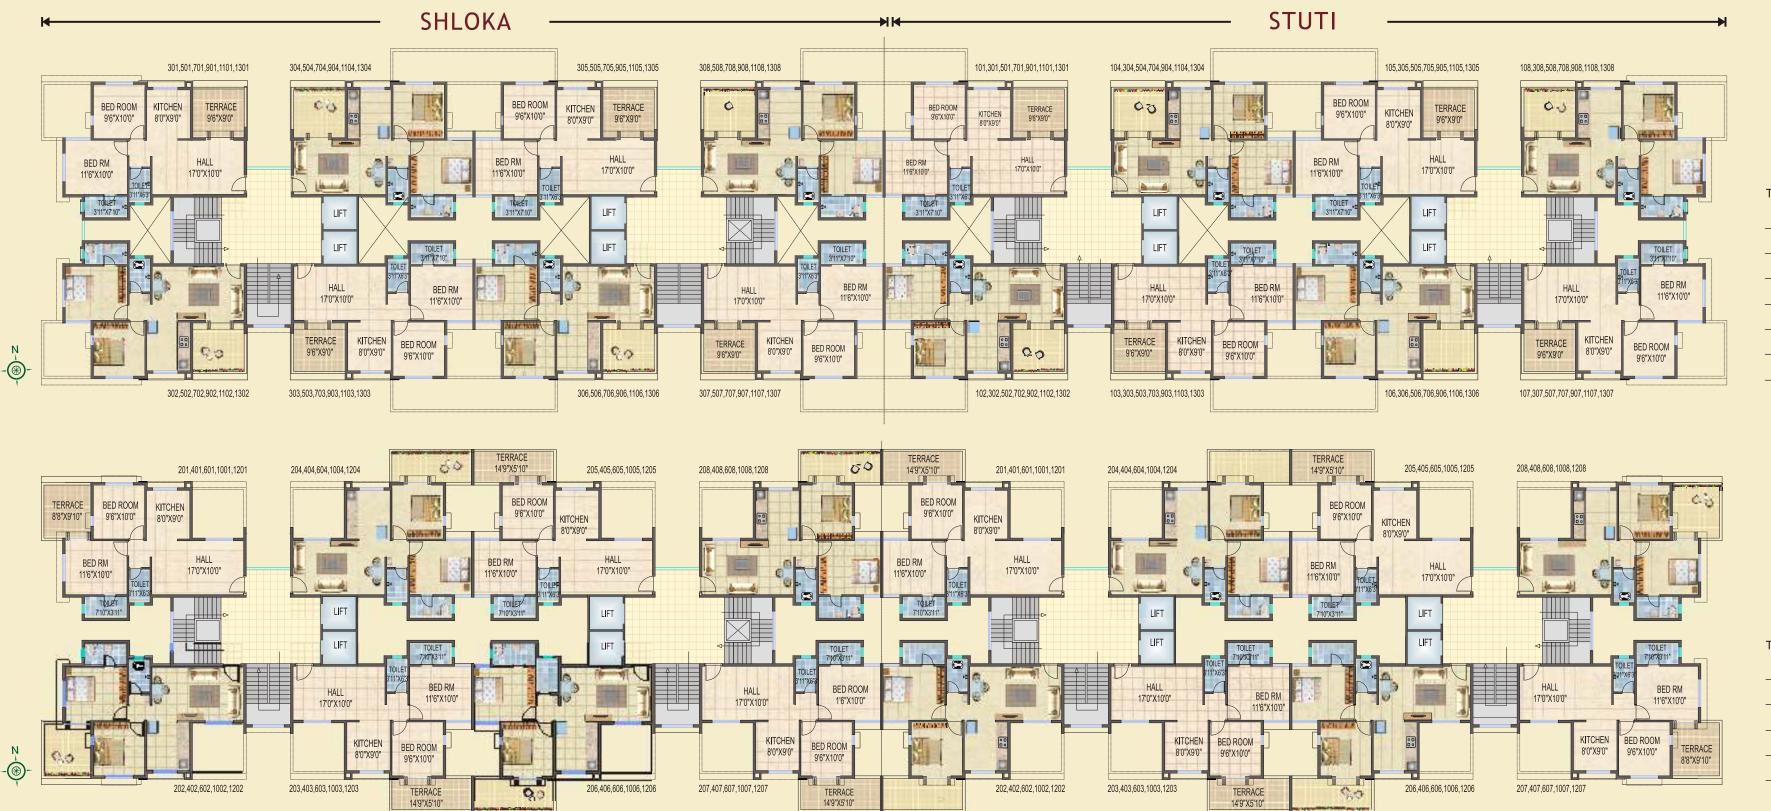

# SHLOKA & STUTI

| pical Floor Plan |  |  |
|------------------|--|--|
| <b>13</b> th     |  |  |
| <b>11</b> th     |  |  |
| 9 th             |  |  |
| <b>7</b> th      |  |  |
| <b>5</b> th      |  |  |
| 3 rd             |  |  |
| 1 st (Stuti)     |  |  |
|                  |  |  |