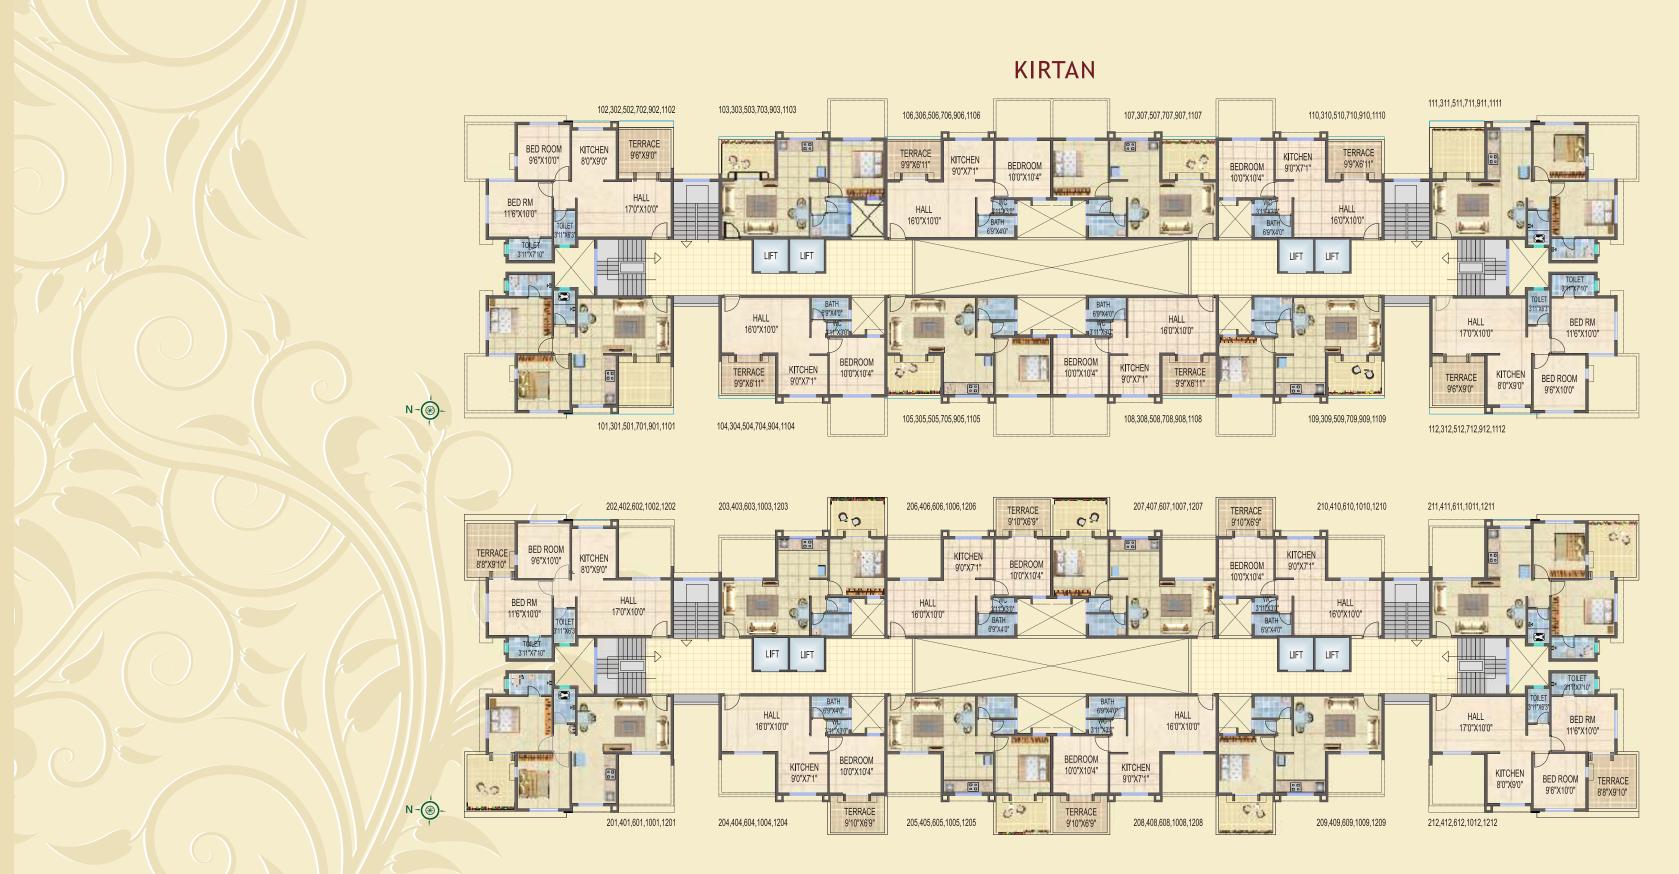

# **KIRTAN**

| Typical Floor Plan |
|--------------------|
| <b>11</b> th       |
| <b>9</b> th        |
| <b>7</b> th        |
| <b>5</b> th        |
| 3 rd               |
| <b>1</b> st        |

| Typical Floor Plan |
|--------------------|
| <b>12</b> th       |
| <b>10</b> th       |
| 6 th               |
| 4 th               |
| <b>2</b> nd        |
|                    |