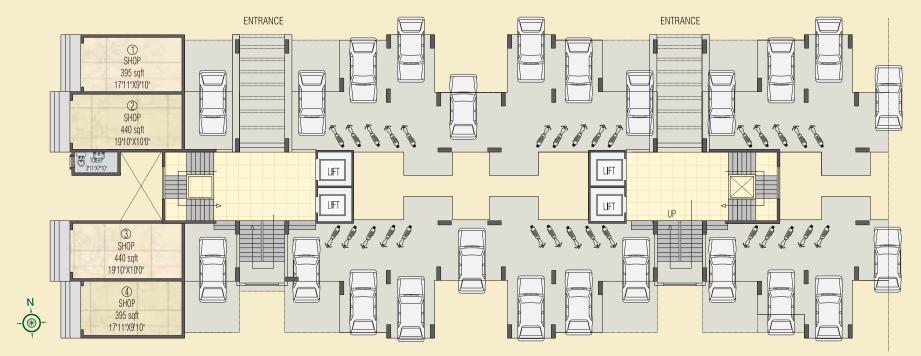

# SHLOKA

Exclusive Spaces . . .

Hari Sanskruti offers shops in two of its buildings - SHLOKA and VEDANTA that offer a great opportunity for display and retail. The shops span across ground and first floors and are well planned and harness available space efficiently and effectively.

### SHLOKA

GROUND FLOOR PLAN