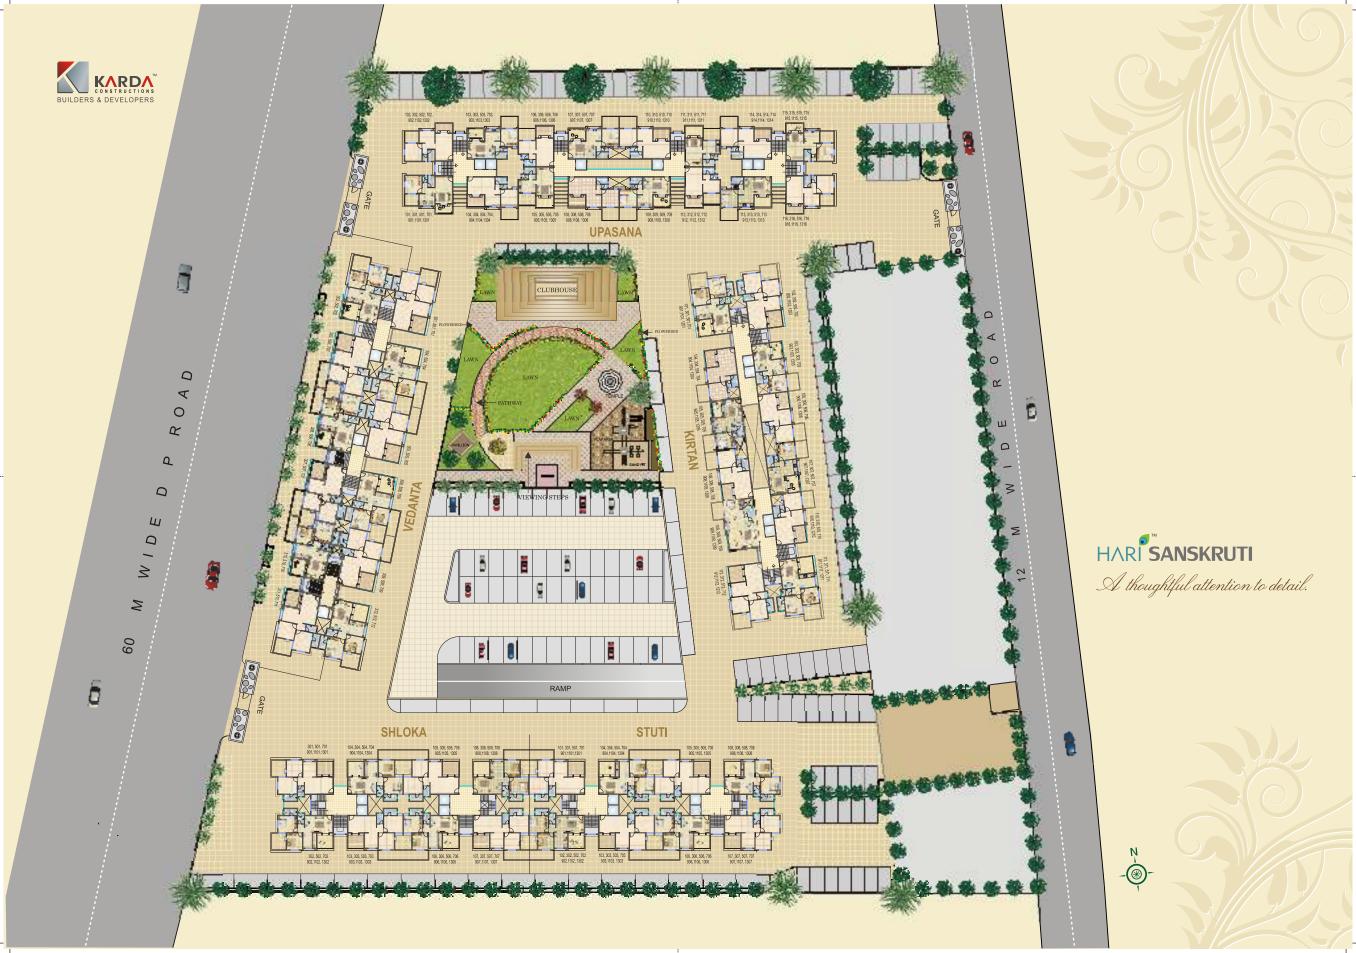

HARI SANSKRUTI, the essence of elegance, is a landmark project developed by KARDA Group at Nashik Road. It re-defines the concept of intrinsic living. The Group is known to provide planned and effective living solutions. The majestic complex comprises of five imposing muiltistoried buildings - STUTI, SHLOKA, VEDANTA, UPASANA & KIRTAN. This project offers well designed and aesthetically laid out flats with modern amenities and facilities that make living a pleasure.

Move into the world

that's specially created for you.

HARI SANSKRUTI is a thoughtfully planned project that exudes intense precision and passion in shaping your dream of a perfect home for you and your loved ones. It comprises of residential flats & shops. The buildings are well planned with flats that are designed to make optimum utilization of spaces. This complex is ideally located in an area with close proximity to the Nashik Road railway station, highway, schools, colleges, hospitals and shopping areas that makes it a convenient choice for all. Now fulfilling your dream of a 'home' is a reality with Hari Sanskruti.

### FLOOR

GROUND

FLOOR

PLAN

FIRST

Discover a whole new world of happiness

Modern external facilities within the complex are developed keeping in mind the interests and growth of all its residents. From kids to grown ups, every one can find a suitable indulgence here.

- Temple
- Landscaped Garden
- Children's Play Area with Sand Pit
- Club House With Well Equipped Gym.
- Acupressure pathway
- Amphitheater
- Pavilion
- Secured Entry