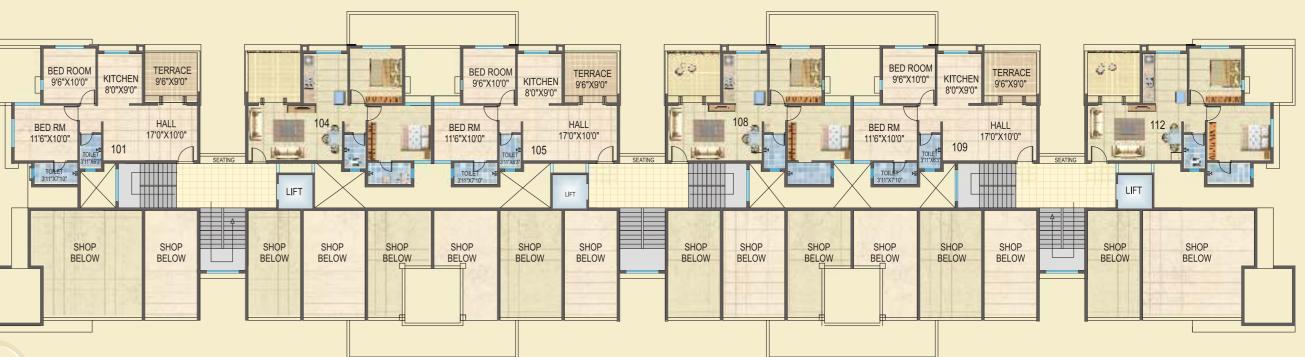

# SHLOKA

Exclusive Spaces . . .

Hari Sanskruti offers shops in two of its buildings - SHLOKA and VEDANTA that offer a great opportunity for display and retail. The shops span across ground and first floors and are well planned and harness available space efficiently and effectively.

### SHLOKA

GROUND FLOOR PLAN