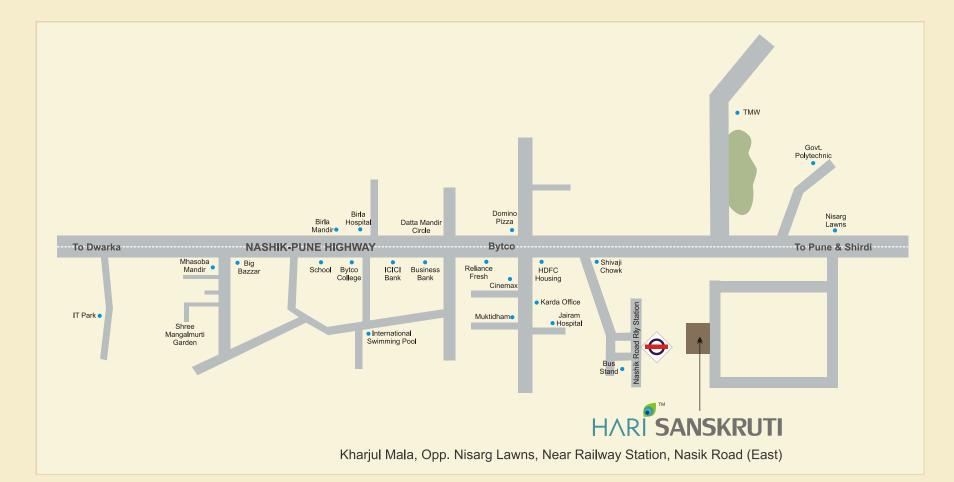

Move into the world

that's specially created for you.

HARI SANSKRUTI is a thoughtfully planned project that exudes intense precision and passion in shaping your dream of a perfect home for you and your loved ones. It comprises of residential flats & shops. The buildings are well planned with flats that are designed to make optimum utilization of spaces. This complex is ideally located in an area with close proximity to the Nashik Road railway station, highway, schools, colleges, hospitals and shopping areas that makes it a convenient choice for all. Now fulfilling your dream of a 'home' is a reality with Hari Sanskruti.