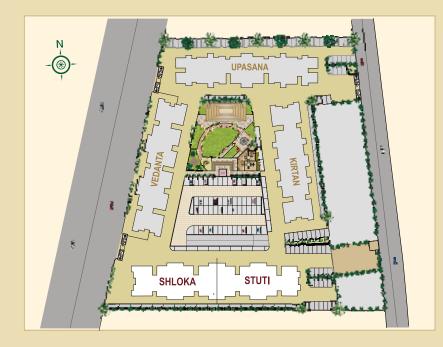

HARI SANSKRUTI, the essence of elegance, is a landmark project developed by KARDA Group at Nashik Road. It re-defines the concept of intrinsic living. The Group is known to provide planned and effective living solutions. The majestic complex comprises of five imposing muiltistoried buildings - STUTI, SHLOKA, VEDANTA, UPASANA & KIRTAN. This project offers well designed and aesthetically laid out flats with modern amenities and facilities that make living a pleasure.

Move into the world

that's specially created for you.

HARI SANSKRUTI is a thoughtfully planned project that exudes intense precision and passion in shaping your dream of a perfect home for you and your loved ones. It comprises of residential flats & shops. The buildings are well planned with flats that are designed to make optimum utilization of spaces. This complex is ideally located in an area with close proximity to the Nashik Road railway station, highway, schools, colleges, hospitals and shopping areas that makes it a convenient choice for all. Now fulfilling your dream of a 'home' is a reality with Hari Sanskruti.