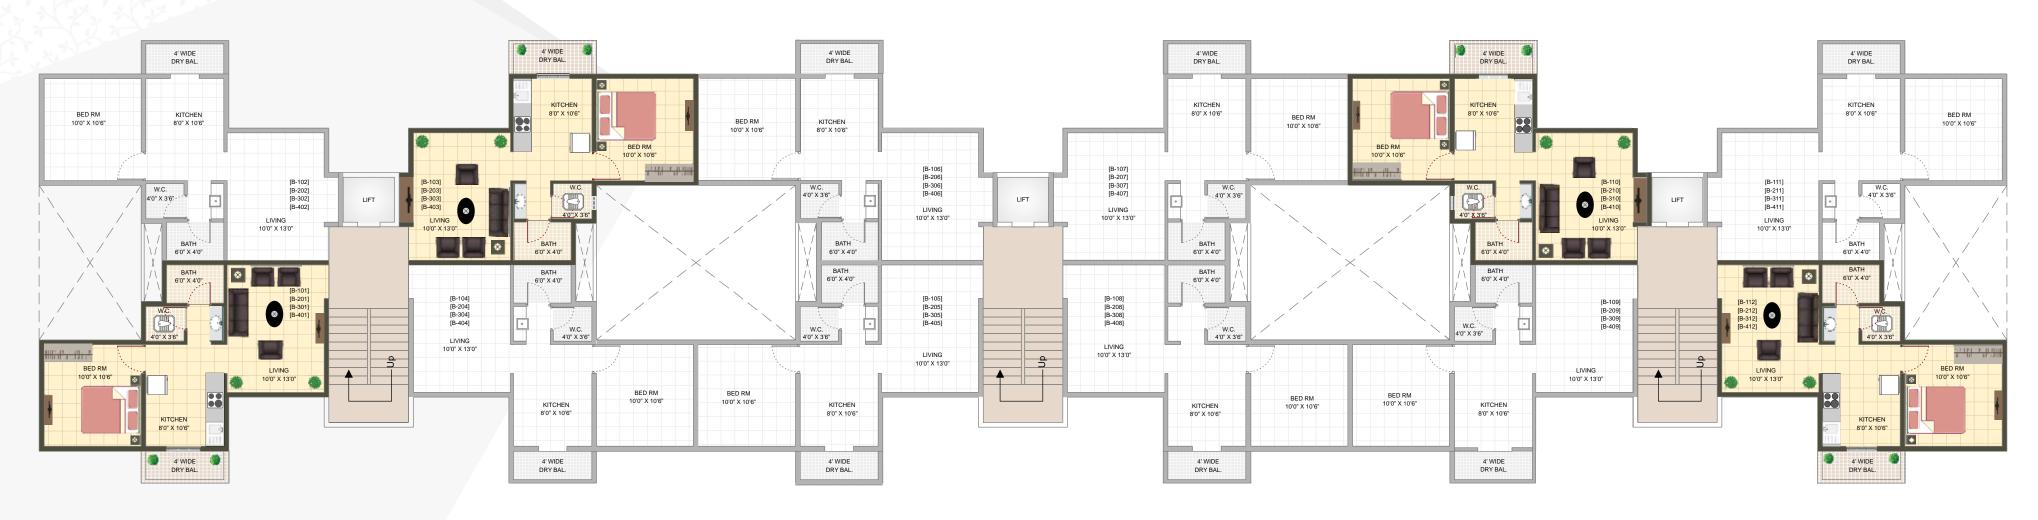

ample more reasons why you should make HARI ANAND your home. Firstly, it's the location. Situated to the north of Nasik city, it is a lush green countryside with no industries and therefore, no pollution whatsoever. Secondly, it is merely 3.5 kms from Gangapur D area and just 5.5 Kms from College road/City center. Therefore, traveling is particularly convenient for the office goers. Thirdly, buying a home here is reasonably affordable amidst the skyrocketing prices of real estate in and around Nasik. All these factors add up to make HARI ANAND a prized destination for those looking to get value for money.

3 CRITERIA TO LOOK OUT FOR WHILE BUYING A HOUSE

- Reasonable Cost
- ► Good Quality construction
- Convenient location

HARI ANAND fulfills all 3.







## FLOOR PLAN

## B - Building





# FLOOR PLAN

Ground Floor Plan





### **AMENITIES**

- Vastu Shashtra Based Designs
- Lift with Electricity Backup
- Quality RCC Constructions
- External wall 6" & Internal wall 4" thick brickwork.
- Inner side gypsum plaster and outer side double coated cement Sponge plaster with Chicken Mesh to avoid cracks

#### Living

- Corner POP Moulding work in Ceiling 4 electrical Light Points
- 2' x 2' Porcelain joints free flooring in all rooms.

#### Bathrooms

- In all W.C upto 7' height glazed tiles dado & in all bathrooms 7' height glazed tiles.
- Indian type W.C in common bath & western type in attach bath with flushing cistern.
- Antiskid flooring in all bath.
- Hot & Cold water mixer valve in bath with branded fittings.

#### Kitchen

- Black Granite Kitchen Platform with stainless