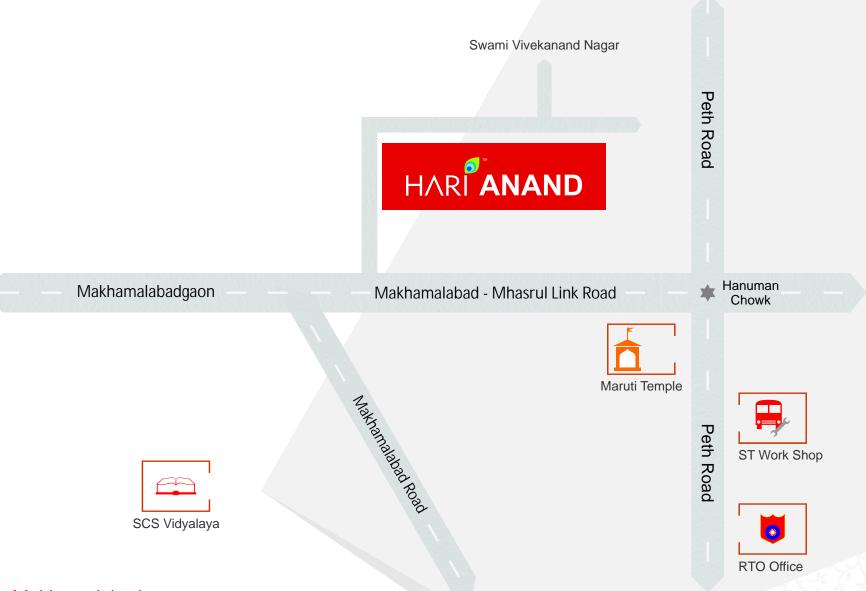

Makhmalabad, Nashik.

## HARI ANAND - OUR UPCOMING PROJECT AT MAKHMALABAD

Karda Constructions Pvt. Itd. proudly presents HARI ANAND, a quality housing project at Makhamalabad, Nasik. Aesthetically designed to appeal to your fine taste, the housing complex has ample open space for children and adults alike and its construction is quite sturdy and dependable. Located in one of the fastest growing suburb of Nasik, traveling is fairly easy and convenient as it is very well connected to the city by road. The people here are quite easygoing and accommodating everything of necessity is readily available here.

#### Makhamalabad

- Chatrapati Shivaji Vidyalay & College
- Primary English School