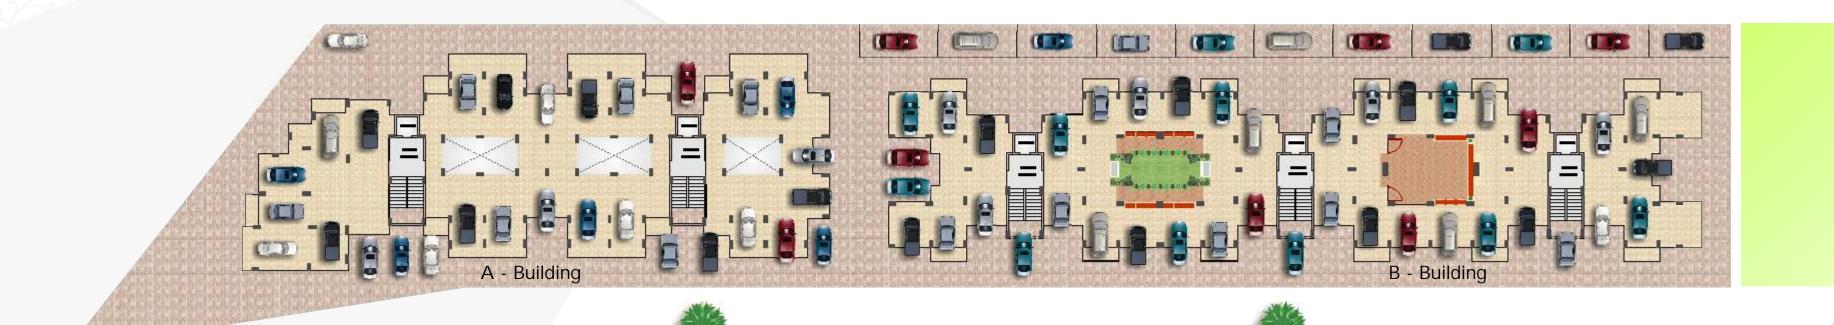

HARI ANAND your home. Firstly, it's the location. Situated to the north of Nasik city, it is a lush green countryside with no industries and therefore, no pollution whatsoever. Secondly, it is merely 3.5 kms from Gangapur D area and just 5.5 Kms from College road/City center. Therefore, traveling is particularly convenient for the office goers. Thirdly, buying a home here is reasonably affordable amidst the skyrocketing prices of real estate in and around Nasik. All these factors add up to make HARI ANAND a prized destination for those looking to get value for money.

3 CRITERIA TO LOOK OUT FOR WHILE BUYING A HOUSE

- Reasonable Cost
- ► Good Quality construction
- Convenient location

HARI ANAND fulfills all 3.







## FLOOR PLAN

## B - Building





# FLOOR PLAN

Ground Floor Plan





### **AMENITIES**

- Vastu Shashtra Based Designs
- Lift with Electricity Backup
- Quality RCC Constructions
- External wall 6" & Internal wall 4" thick brickwork.
- Inner side gypsum plaster and outer side double coated cement Sponge plaster with Chicken Mesh to avoid cracks

#### Living

- Corner POP Moulding work in Ceiling 4 electrical Light Points
- 2' x 2' Porcelain joints free flooring in all rooms.

#### Bathrooms

- In all W.C upto 7' height glazed tiles dado & in all bathrooms 7' height glazed tiles.
- Indian type W.C in common bath & western type in attach bath with flushing cistern.
- Antiskid flooring in all bath.
- Hot & Cold water mixer valve in bath with branded fittings.

#### Kitchen

- Black Granite Kitchen Platform with stainless steel sink.
- Loft in Kitchen.
- Glaze