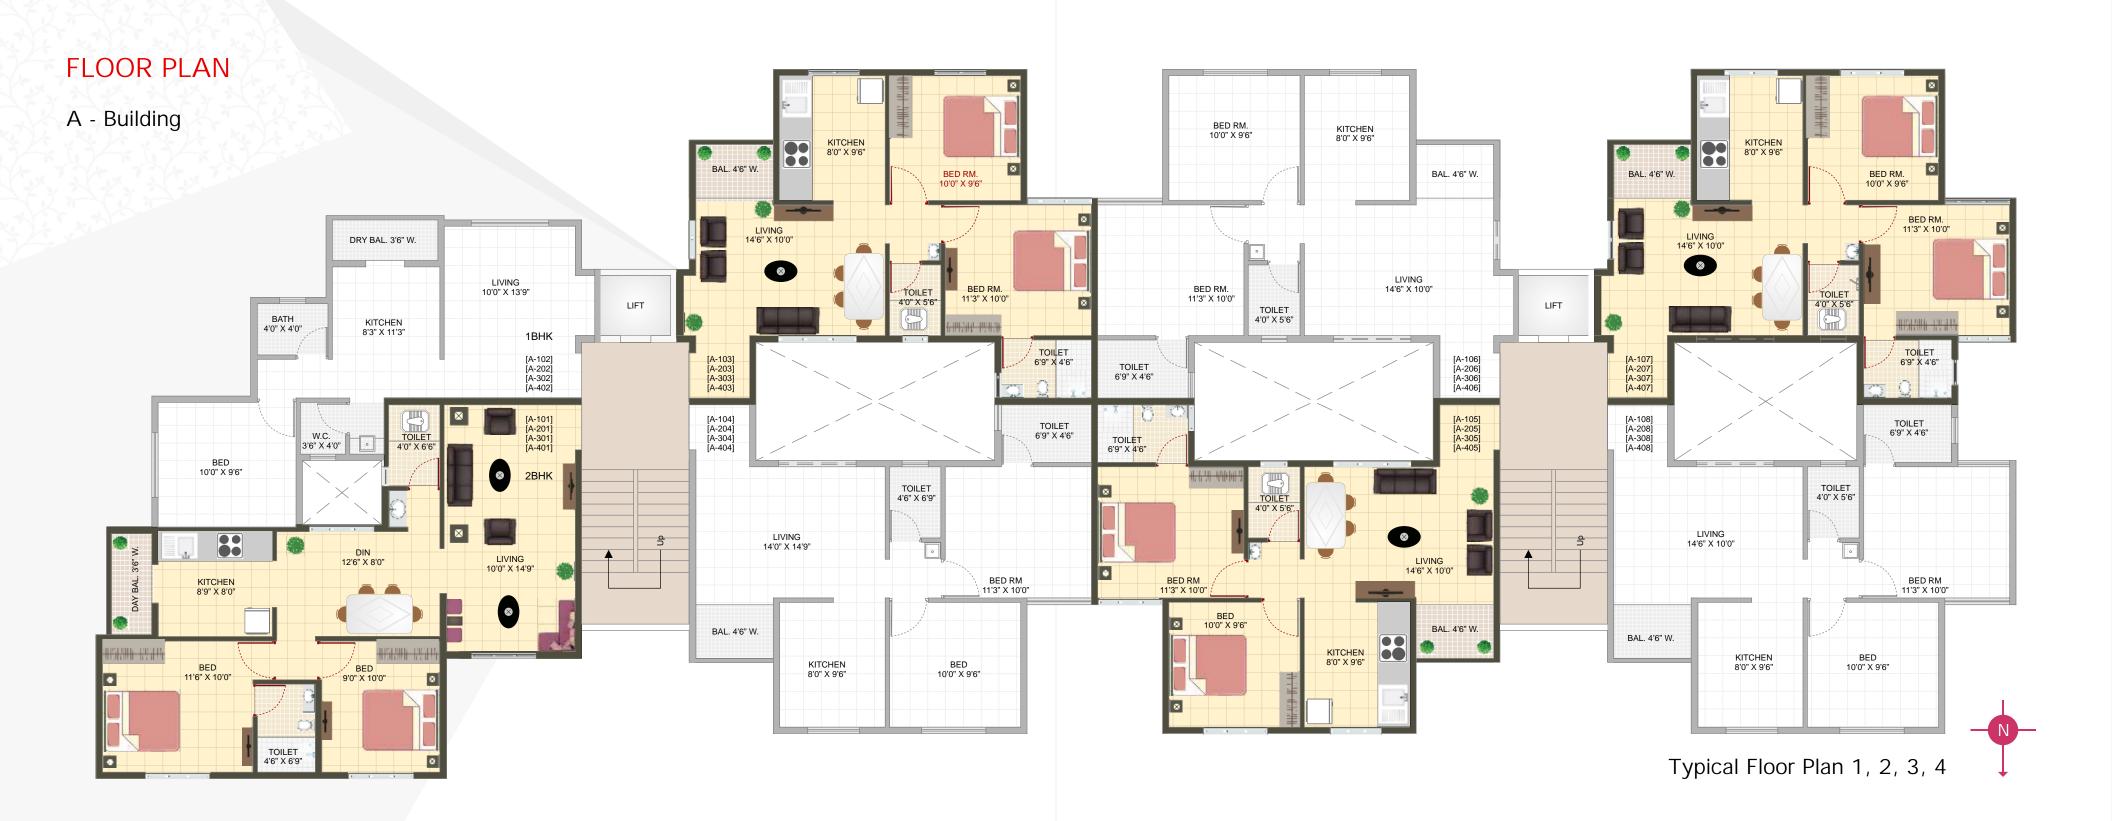

me with the Karda name, there are ample more reasons why you should make HARI ANAND your home. Firstly, it's the location. Situated to the north of Nasik city, it is a lush green countryside with no industries and therefore, no pollution whatsoever. Secondly, it is merely 3.5 kms from Gangapur D area and just 5.5 Kms from College road/City center. Therefore, traveling is particularly convenient for the office goers. Thirdly, buying a home here is reasonably affordable amidst the skyrocketing prices of real estate in and around Nasik. All these factors add up to make HARI ANAND a prized destination for those looking to get value for money.

3 CRITERIA TO LOOK OUT FOR WHILE BUYING A HOUSE

- Reasonable Cost
- ► Good Quality construction
- Convenient location

HARI ANAND fulfills all 3.







## FLOOR PLAN

## B - Building





# FLOOR PLAN

Ground Floor Plan





### **AMENITIES**

- Vastu Shashtra Based Designs
- Lift with Electricity Backup
- Quality RCC Constructions
- External wall 6" & Internal wall 4" thick brickwork.
- Inner side gypsum plaster and outer side double coated cement Sponge plaster with Chicken Mesh to avoid cracks

#### Living

- Corner POP Moulding work in Ceiling 4 electrical Light Points
- 2' x 2' Porcelain joints free flooring in all rooms.

#### Bathrooms

- In all W.C upto 7' height glazed tiles dado & in all bathrooms 7' height glazed tiles.
- Indian type W.C in common bath & western type in attach bath with flushing cistern.
- Antiskid flooring in all bath.
- Hot & Cold water mixer valve in bath with branded fittings.

#### Kitchen

- Black Grani