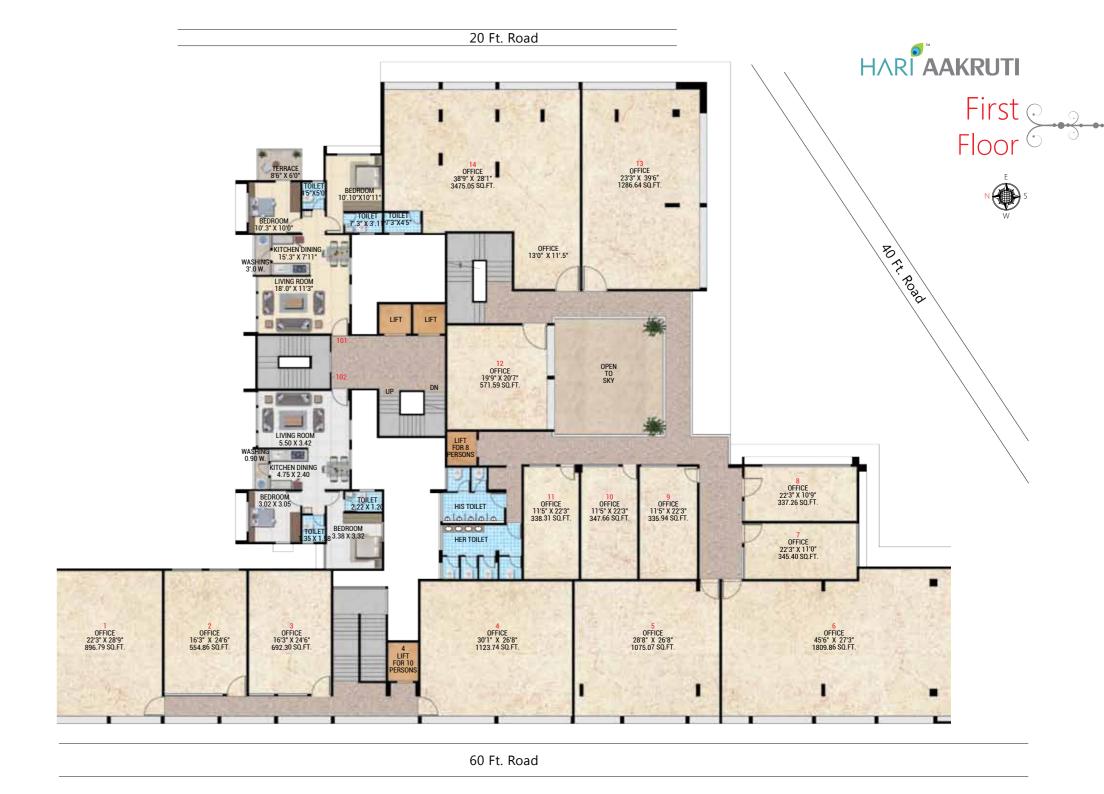

20 Ft. Road

20 Ft. Road





60 Ft. Road





60 Ft. Road

# Convenience – A key to happiness!

Location Map Convenience in day-to-day life is of utmost importance, we understand. And hence the location of a home matters the most. It saves precious commodity like fuel and time...which you can spend with your loved ones.

Hari Akruti is located near Bhaba Nagar, an area that is in close proximity to Dwarka and enjoys easy connectivity with Nasik – Pune and Nasik-Mumbai Highway. It also connects with the important parts of the city and with the neighboring metros.

20 Ft. Road









60 Ft. Road

## Colours of prosperity!

### AMENITIES

#### GAZEBO

Just relax under these elegant Gazebos and connect with your neighbours, friends. Or simply spend time with yourself.

#### CHILDREN PLA