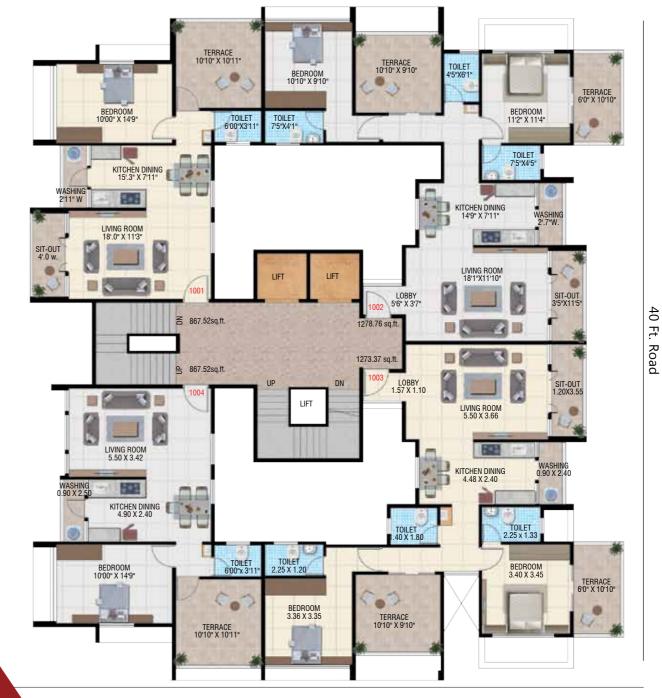

r
- Brass fitting, Magic eye Night Latch
- 3 Track Anodised Aluminium sliding windows with mosquito net, marble frame & guard bars

#### PLUMBING

 Concealed plumbing fitting, Overhead & underground water tank with plumbing arrangement for the building

## LIGHTING & ELECTRICITY

- Concealed wiring with appropriate no. of points
- Telephone & TV / Cable Points in the living room & master bedroom with Invertor point
- ISI Mark switches

#### PAINTING

- Exteriors: maintenance free/water proof paint
- Interiors: Pleasant shades in Oil bound paint
- Water Proof treatment on Terrace & Toilets

#### PARKING

- Alloted spacious parking with chequered tiles flooring
- Concrete paving blocks
- Open parking and building margin

#### **SECURITY**

— Intercom with Video door Phone

#### 20 Ft. Road









60 Ft. Road



Site: Near Bhaba Nagar, In close proximity to Dwarka, Nasik – Pune Highway, Nasik- Mumbai Highway, Nasik

Corp. Off.: Sai Krupa Complex, Opp Muktidham, Tilak Road, Nashik Road, Nasik.

City Off.: 2nd Floor, Gulmohar Status, Above Business Bank, Mahatma Nagar, Nasik. Ph.: 0253-2465436

**Email:** enquirekarda@gmail.com Facebook: /kardaconstruction

**Cell:** +91 8554994742 / 9545559112 / 9545559113

**SMS:** HOME to 5667777

www.kardaconstruction.com



Architect: Arch B. L. Chawre

R.C.C Designer: Sanjeev Patel

Legal Advisor: Nandkishore Bhutada