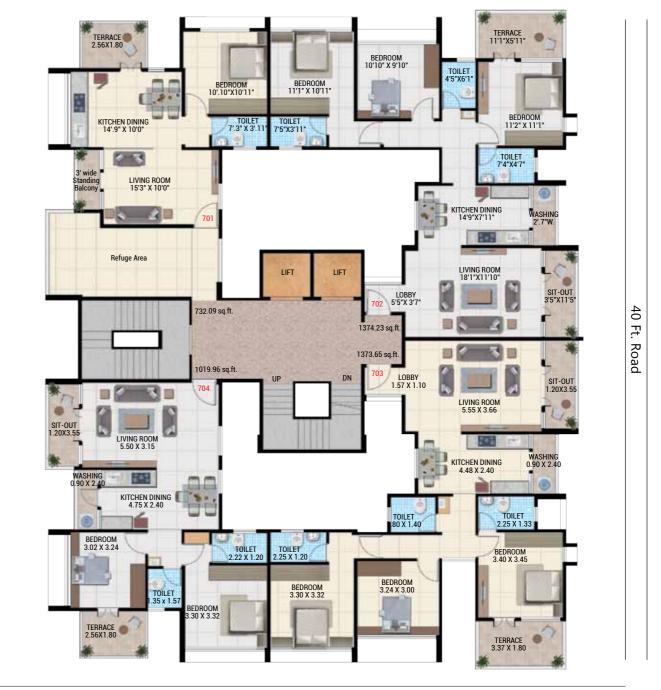

20 Ft. Road

20 Ft. Road





60 Ft. Road





60 Ft. Road

# Convenience – A key to happiness!

Location Map Convenience in day-to-day life is of utmost importance, we understand. And hence the location of a home matters the most. It saves precious commodity like fuel and time...which you can spend with your loved ones.

Hari Akruti is located near Bhaba Nagar, an area that is in close proximity to Dwarka and enjoys easy connectivity with Nasik – Pune and Nasik-Mumbai Highway. It also connects with the important parts of the city and with the neighboring metros.

20 Ft. Road









60 Ft. Road

## Colours of prosperity!

### AMENITIES

#### GAZEBO

Just relax under these elegant Gazebos and connect with your neighbours, friends. Or simply spend time with yourself.

#### CHILDREN PLAY AREA

Let them play to your heart's content and be worry-free about their safety. There's a dedicated play area for kids – with large open space and also equipped with various games.

#### MULTIPURPOSE HALL

Just relax under these elegant Gazebos and connect with your neighbours, friends. Or simply spend time with yourself

#### **GYM & MULTIPURPOSE HALL**

Keep fit always. You can kickstart your day with a workout with your neighbours in the well equipped gymnasium. This gym also doubles up as a multipurpose hall. So celebrate small functions and festivals with a great fervor...