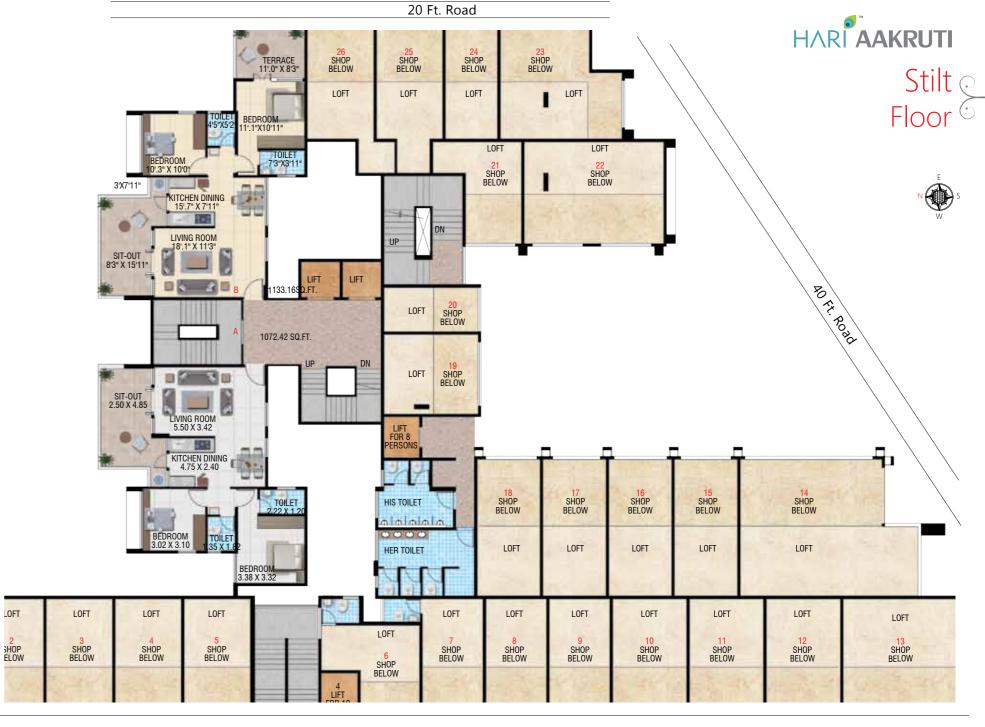

20 Ft. Road

20 Ft. Road





60 Ft. Road





60 Ft. Road

# Convenience – A key to happiness!

Location Map Convenience in day-to-day life is of utmost importance, we understand. And hence the location of a home matters the most. It saves precious commodity like fuel and time...which you can spend with your loved ones.

Hari Akruti is located near Bhaba Nagar, an area that is in close proximity to Dwarka and enjoys easy connectivity with Nasik – Pune and Nasik-Mumbai Highway. It also connects with the important parts of the city and with the neighboring metros.

20 Ft. Road









60 Ft. Road

## Colours of prosperity!

### AMENITIES

#### GAZEBO

Just relax under these elegant Gazebos and connect with your neighbours, friends. Or simply spend time with yourself.

#### CHILDREN