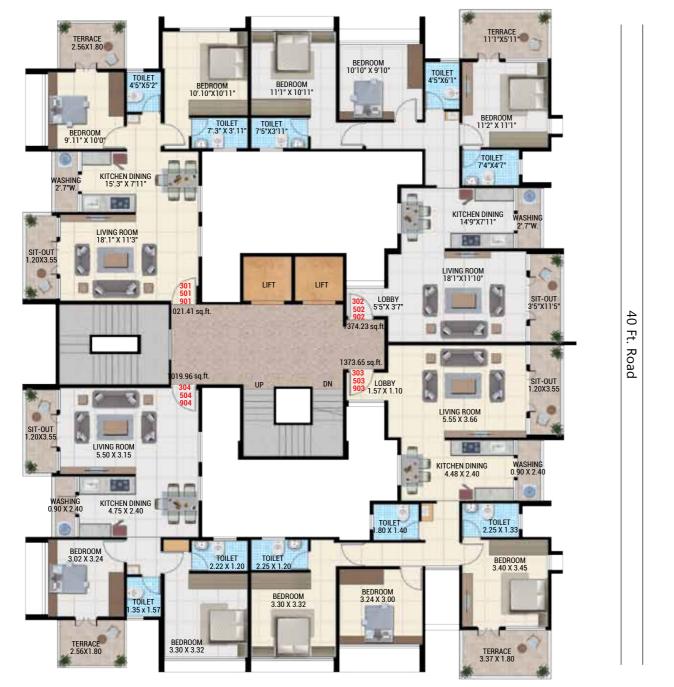

20 Ft. Road

20 Ft. Road





60 Ft. Road





60 Ft. Road

# Convenience – A key to happiness!

Location Map Convenience in day-to-day life is of utmost importance, we understand. And hence the location of a home matters the most. It saves precious commodity like fuel and time...which you can spend with your loved ones.

Hari Akruti is located near Bhaba Nagar, an area that is in close proximity to Dwarka and enjoys easy connectivity with Nasik – Pune and Nasik-Mumbai Highway. It also connects with the important parts of the city and with the neighboring metros.

20 Ft. Road









60 Ft. Road

## Colours of prosperity!

### AMENITIES

#### GAZEBO

Just relax under these elegant Gazebos and connect with your neighbours, friends. Or simply spend time with yourself.

#### CHILDREN PLAY AREA

Let them play to your he