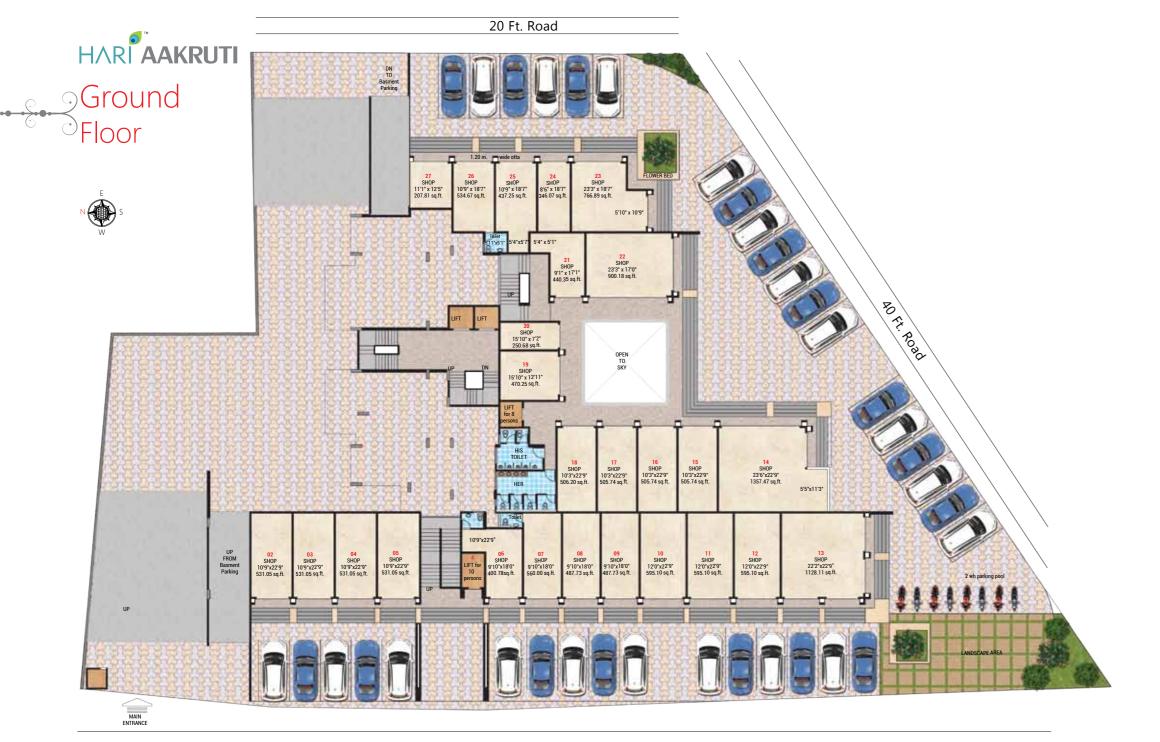

20 Ft. Road

20 Ft. Road





60 Ft. Road





60 Ft. Road

# Convenience – A key to happiness!

Location Map Convenience in day-to-day life is of utmost importance, we understand. And hence the location of a home matters the most. It saves precious commodity like fuel and time...which you can spend with your loved ones.

Hari Akruti is located near Bhaba Nagar, an area that is in close proximity to Dwarka and enjoys easy connectivity with Nasik – Pune and Nasik-Mumbai Highway. It also connects with the important parts of the city and with the neighboring metros.

20 Ft. Road









60 Ft. Road

## Colours of prosperity!

### AMENITIES

#### GAZEBO

Just relax under these elegant Gazebos and connect with your neighbours, friends. Or simply spend time with yourself.

#### CHILDR