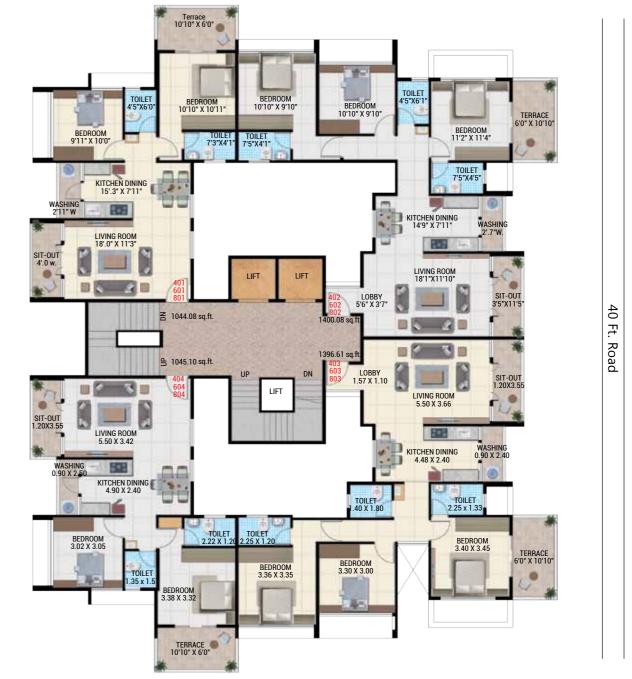

20 Ft. Road

20 Ft. Road





60 Ft. Road





60 Ft. Road

# Convenience – A key to happiness!

Location Map Convenience in day-to-day life is of utmost importance, we understand. And hence the location of a home matters the most. It saves precious commodity like fuel and time...which you can spend with your loved ones.

Hari Akruti is located near Bhaba Nagar, an area that is in close proximity to Dwarka and enjoys easy connectivity with Nasik – Pune and Nasik-Mumbai Highway. It also connects with the important parts of the city and with the neighboring metros.

20 Ft. Road









60 Ft. Road

## Colours of prosperity!

### AMENITIES

#### GAZEBO

Just relax under these elegant Gazebos and connect with your neighbours, friends. Or simply spend time with yourself.

#### CHILDREN PLAY AREA

Let them play to your heart's content a