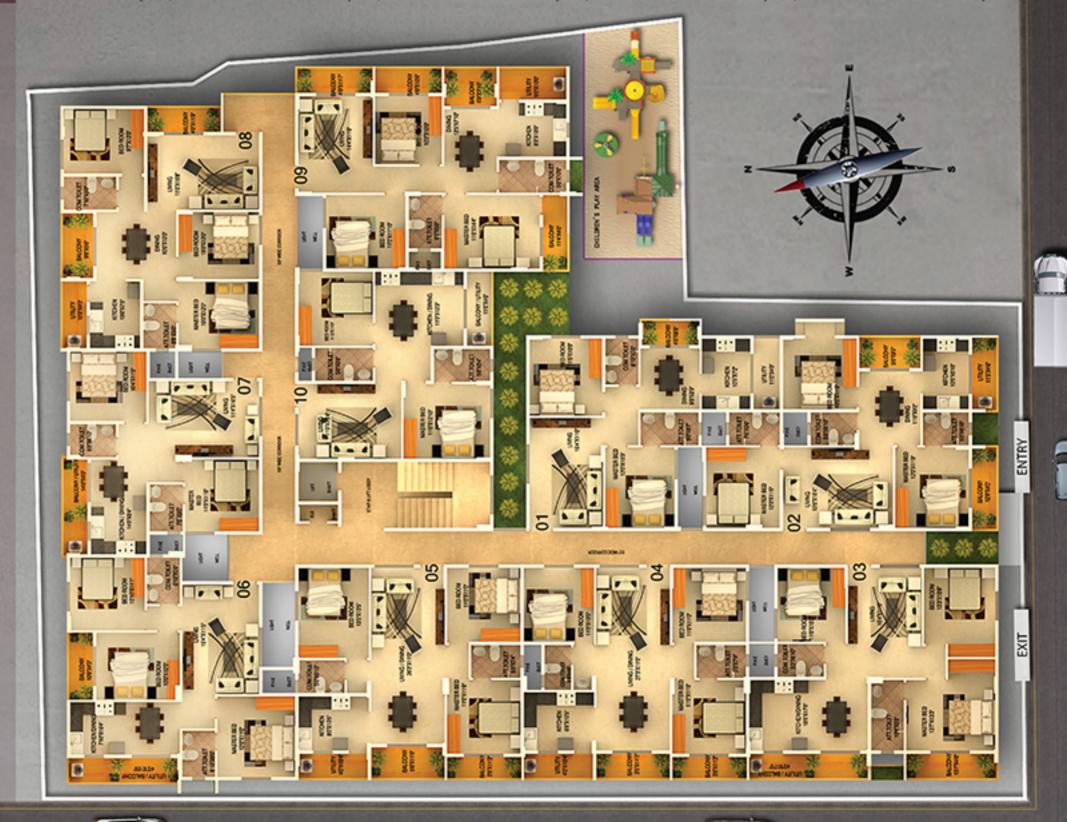

## **SPECIFICATIONS**

Flat 1 - 1227 sq. ft.,

Flat 2 - 1575 sq. ft.,

Flat 3 - 1586 sq. ft.,

Flat 4 - 1502 sq. ft., •

Flat 5 - 1530 sq. ft.,

Flat 6 - 1491 sq. ft.,

Flat 7 - 1141 sq. ft., • Flat 8 - 1523 sq. ft.,

Flat 9 - 1696 sq. ft., •

Flat 10 - 1172 sq. ft.

#### TOTAL NO. OF FLATS

40 Units, G + 3 Floors 2 & 3 BHK Luxurious Flats

#### LOCATION

Annapurneshwari Nagar Nagarbhavi