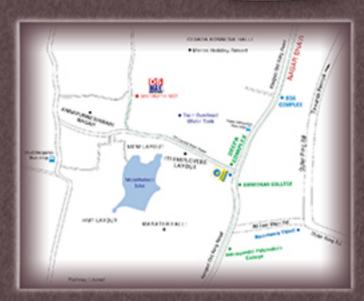

Set in an advantageously located area like
Annapumeshwari Nagar,
the occupants of this
auspicious project will
have easy access to all
major transportation
hubs, educational and
health care facilities and
other places of
importance.DS-MAX
Santhrupthi Nest offers a
multitude of reasons to
make it the best residential property option. It is a
delightful combination of
well-established location
and superior luxurious
amenities which will
make DS-MAX
Santhrupthi Nest a much

#### LOCATION

Annapurneshwari Nagar Nagarbhavi