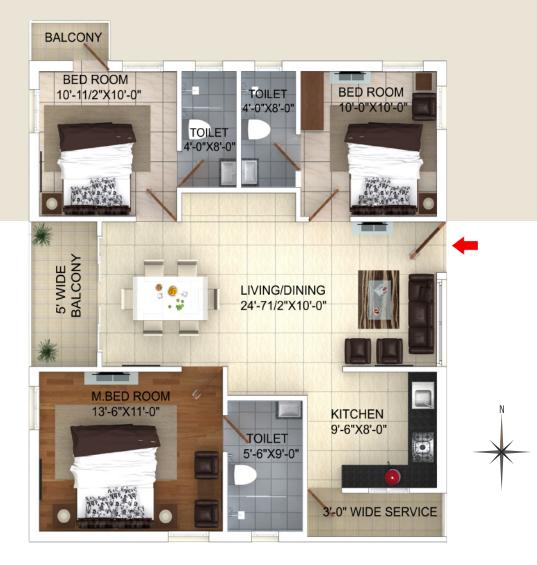

Well planned apartment units with efficient space utilisation.

1

## The Key plan

Ν

| Туре   | BHK   | Facing | SBA in Sq.ft |
|--------|-------|--------|--------------|
| Туре А | 3 BHK | East   | 1450         |
| Туре В | 3 BHK | East   | 1450         |
| Туре С | 3 BHK | East   | 1510         |
| Type D | 3 BHK | West   | 1560         |
| Type E | 3 BHK | West   | 1450         |
| Type F | 3 BHK | West   | 1450         |
| Type G | 2 BHK | East   | 1100         |
| Туре Н | 2 BHK | East   | 1120         |
| Type I | 2 BHK | East   | 1120         |
| Type J | 2 BHK | West   | 1000         |
| Туре К | 2 BHK | West   | 1200         |
| Type L | 2 BHK | West   | 1120         |
|        |       |        |              |