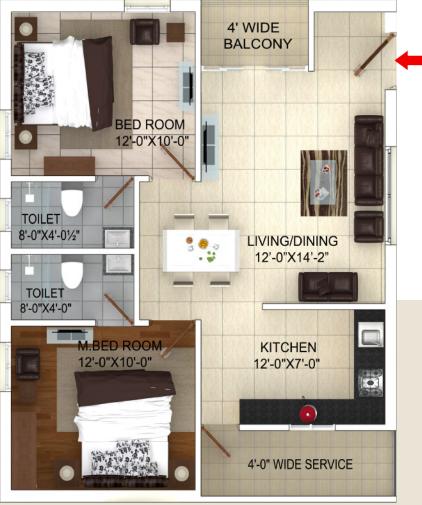

Type F 3 BHK West facing 1450 sq. ft.

Type E 3 BHK West facing 1450 sq. ft.

West facing 1000 sq. ft.

Whitestone Projects #43/2, Pattandur Agrahara, Whitefield main road, Besides Four Points Sheraton, Near Hope Farm junction, Bangalore - 560066