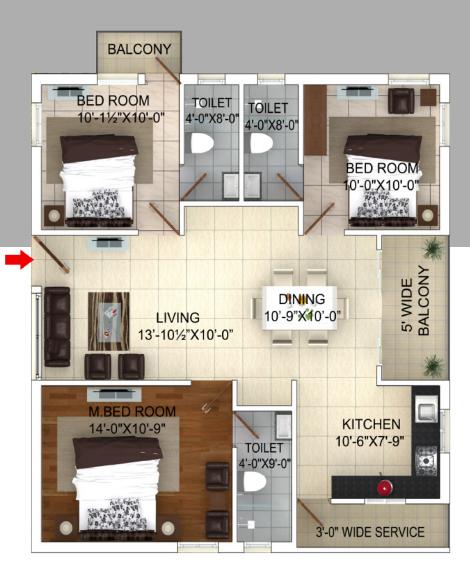

Ν

LIVING 13'-41/2X10'-0" ----BED ROOM 11'-11/2"X10'-0" TOILET BED ROOM 4'-0"X10'-0" 10'-0"X10'-0" 5' WIDE BALCONY DINING 14'-3"X10'-3" TOILET 10'-0"X4'-0" M.BED ROOM 13'-6"X10'-3" **KITCHEN** 10'-0"X8'-0" TOILET 5'-0"X8'-0" 3'-11/2" WIDE SERVICE

Type F 3 BHK West facing 1450 sq. ft.

Type E 3 BHK West facing 1450 sq. ft.

West facing 1000 sq. ft.

Whitestone Projects #43/2, Pattandur Agrahara, Whitefield main road, Besides Four Points Sheraton, Near Hope Farm junction, Bangalore - 560066