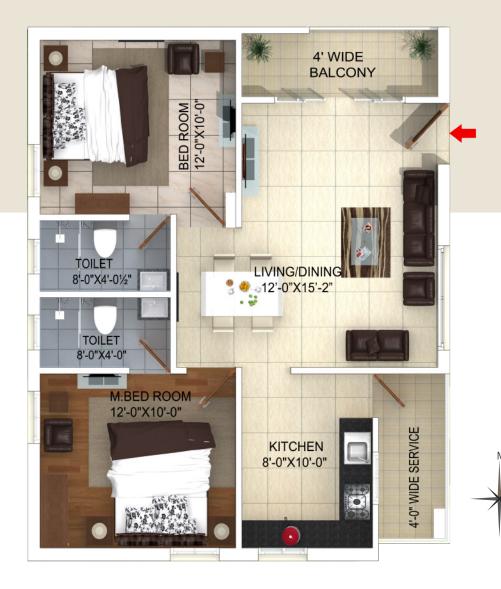

Type F 3 BHK West facing 1450 sq. ft.

Type E 3 BHK West facing 1450 sq. ft.

West facing 1000 sq. ft.

Whitestone Projects #43/2, Pattandur Agrahara, Whitefield main road, Besides Four Points Sheraton, Near Hope Farm junction, Bangalore - 560066