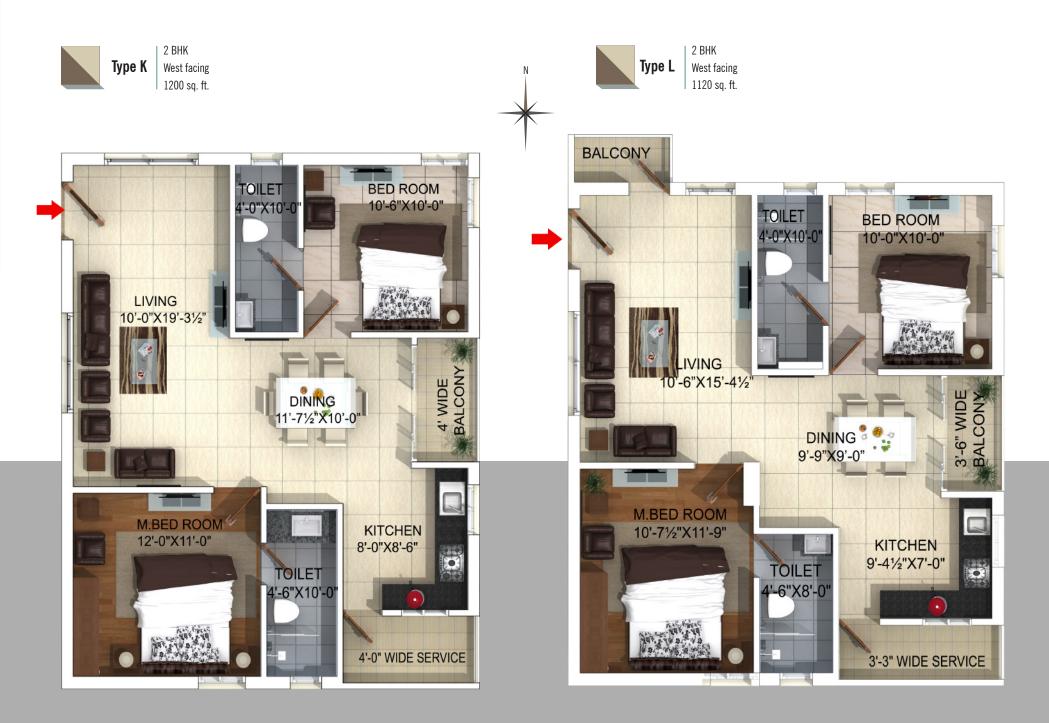

## The Key plan

Ν

| Туре   | BHK   | Facing | SBA in Sq.ft |
|--------|-------|--------|--------------|
| Туре А | 3 BHK | East   | 1450         |
| Туре В | 3 BHK | East   | 1450         |
| Туре С | 3 BHK | East   | 1510         |
| Type D | 3 BHK | West   | 1560         |
| Type E | 3 BHK | West   | 1450         |
| Type F | 3 BHK | West   | 1450         |
| Type G | 2 BHK | East   | 1100         |
| Туре Н | 2 BHK | East   | 1120         |
| Type I | 2 BHK | East   | 1120         |
| Type J | 2 BHK | West   | 1000         |
| Туре К | 2 BHK | West   | 1200         |
| Type L | 2 BHK | West   | 1120         |
|        |       |        |              |