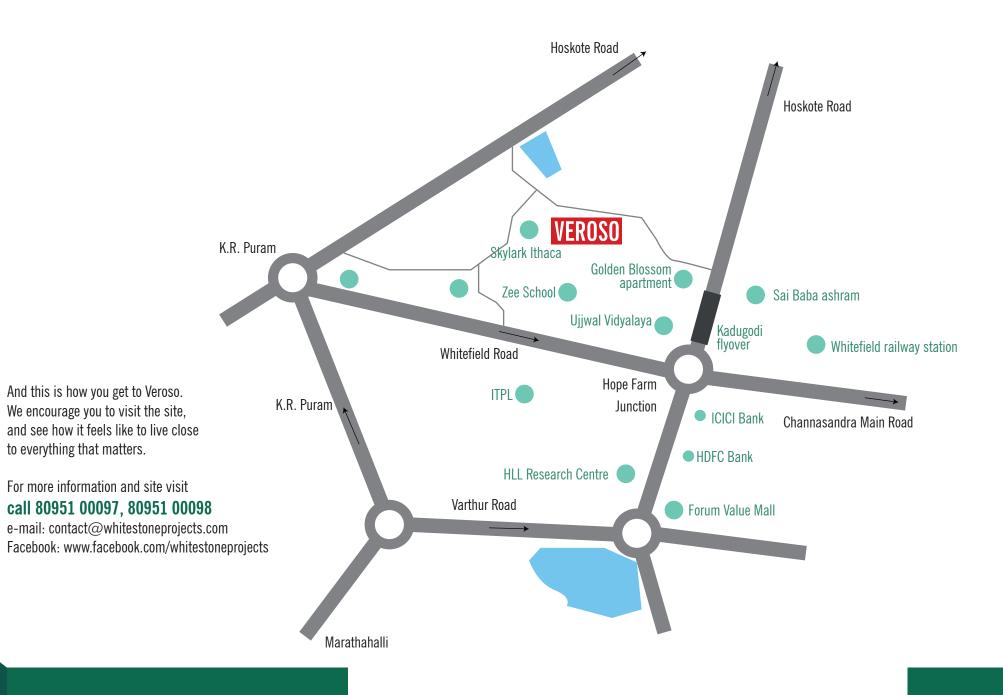

But the choice of a home is.

Presenting Whitestone Veroso, planned and strategically located close to everything that matters. Because time, is one luxury you cannot afford to loose.

Located in the heart of Whitefiled, the Veroso is a luxury residential complex with 5 floors and 60 apartments. The Veroso houses every modern amenity required for a complete living. The apartments are well planned and designed to be Vaasthu compliant. The Veroso is in the company of schools, hospitals, shopping destinations, tech parks and every civic amenity required. So that you spend less time on the road and more at home.