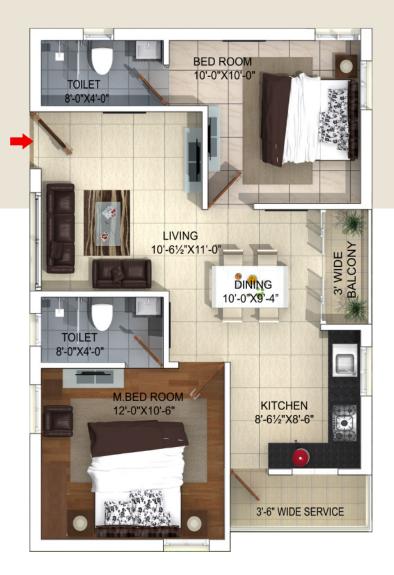

## The Key plan

Ν

| Туре   | BHK   | Facing | SBA in Sq.ft |
|--------|-------|--------|--------------|
| Туре А | 3 BHK | East   | 1450         |
| Туре В | 3 BHK | East   | 1450         |
| Туре С | 3 BHK | East   | 1510         |
| Type D | 3 BHK | West   | 1560         |
| Type E | 3 BHK | West   | 1450         |
| Type F | 3 BHK | West   | 1450         |
| Type G | 2 BHK | East   | 1100         |
| Туре Н | 2 BHK | East   | 1120         |
| Type I | 2 BHK | East   | 1120         |
| Type J | 2 BHK | West   | 1000         |
| Туре К | 2 BHK | West   | 1200         |
| Type L | 2 BHK | West   | 1120         |
|        |       |        |              |