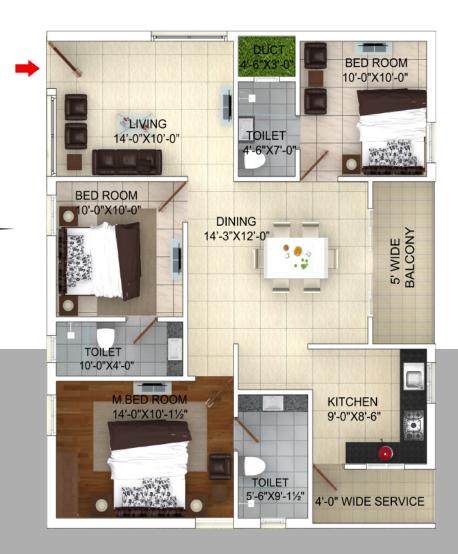

Type F 3 BHK West facing 1450 sq. ft.

Type E 3 BHK West facing 1450 sq. ft.

West facing 1000 sq. ft.

Whitestone Projects #43/2, Pattandur Agrahara, Whitefield main road, Besides Four Points Sheraton, Near Hope Farm junction, Bangalore - 560066