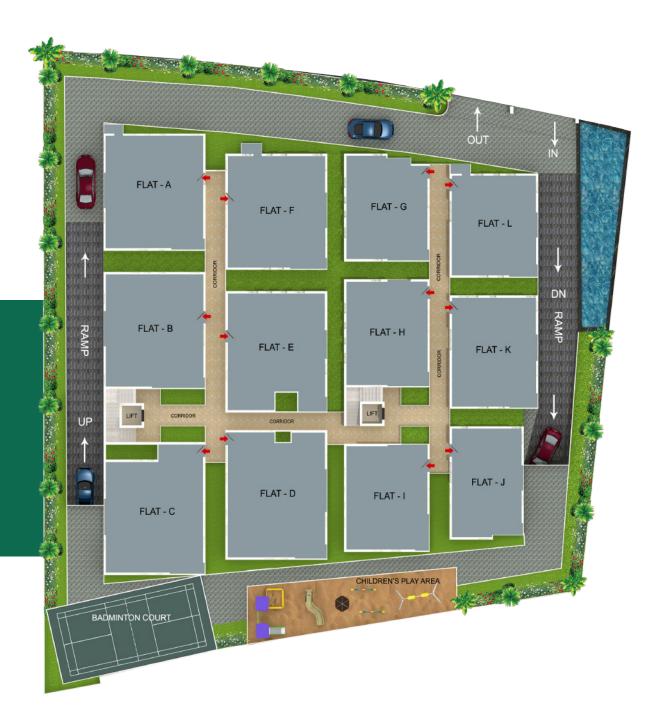

Well planned apartment units with efficient space utilisation.

1

## The Key plan

Ν

| Туре   | BHK   | Facing | SBA in Sq.ft |
|--------|-------|--------|--------------|
| Туре А | 3 BHK | East   | 1450         |
| Туре В | 3 BHK | East   | 1450         |
| Туре С | 3 BHK | East   | 1510         |
| Type D | 3 BHK | West   | 1560         |
| Type E | 3 BHK | West   | 1450         |
| Type F | 3 BHK | West   | 1450         |
| Type G | 2 BHK | East   | 1100         |
| Туре Н | 2 BHK | East   | 1120         |
| Type I | 2 BHK | East   | 1120         |
| Type J | 2 BHK | West   | 1000         |
| Туре К | 2 BHK | West   | 1200         |
| Type L | 2 BHK | West   | 1120         |
|        |       |        |              |