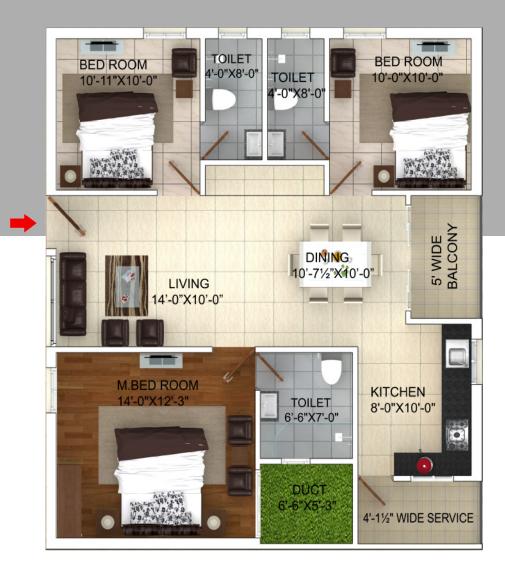

Type F 3 BHK West facing 1450 sq. ft.

Type E 3 BHK West facing 1450 sq. ft.

West facing 1000 sq. ft.

Whitestone Projects #43/2, Pattandur Agrahara, Whitefield main road, Besides Four Points Sheraton, Near Hope Farm junction, Bangalore - 560066