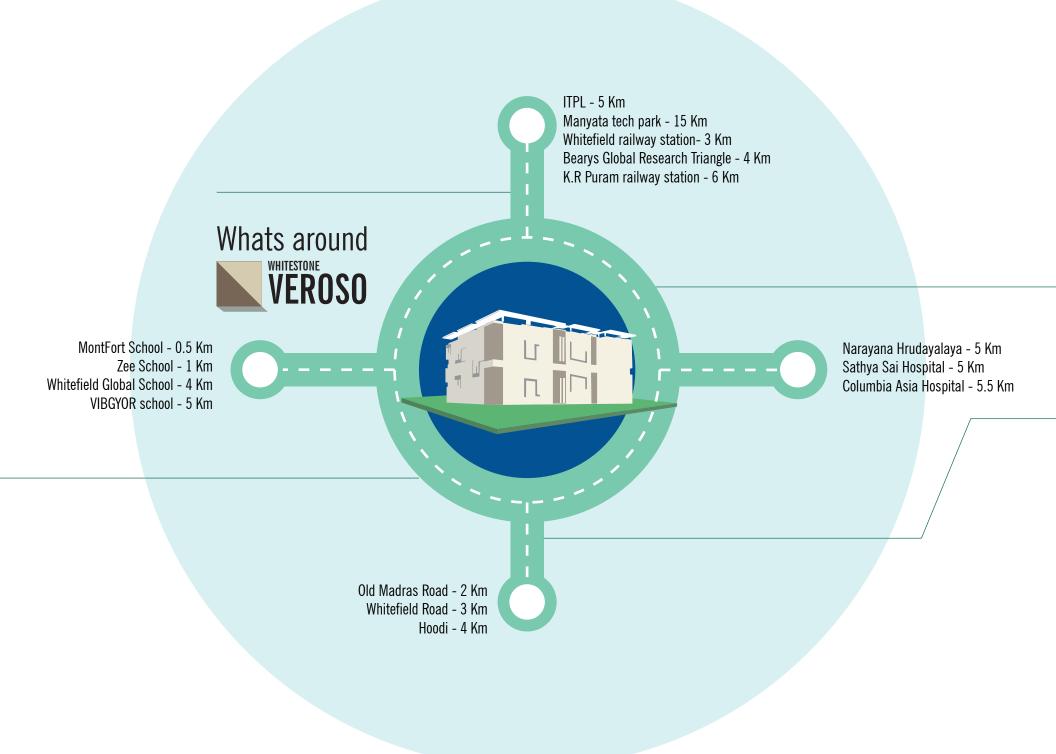

But the choice of a home is.

Presenting Whitestone Veroso, planned and strategically located close to everything that matters. Because time, is one luxury you cannot afford to loose.

Located in the heart of Whitefiled, the Veroso is a luxury residential complex with 5 floors and 60 apartments. The Veroso houses every modern amenity required for a complete living. The apartments are well planned and designed to be Vaasthu compliant. The Veroso is in the company of schools, hospitals, shopping destinations, tech parks and every civic amenity required. So that you spend less time on the road and more at home.