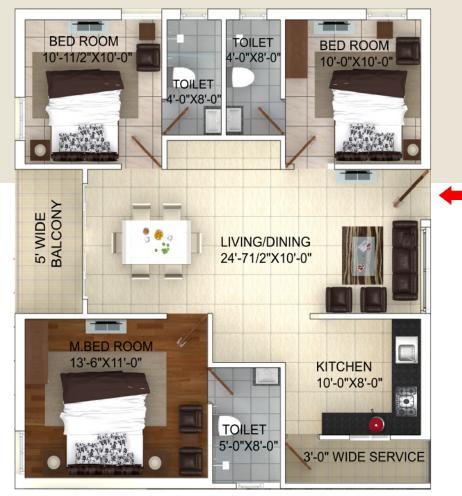

Well planned apartment units with efficient space utilisation.

1

## The Key plan

Ν

| Туре   | BHK   | Facing | SBA in Sq.ft |
|--------|-------|--------|--------------|
| Туре А | 3 BHK | East   | 1450         |
| Туре В | 3 BHK | East   | 1450         |
| Туре С | 3 BHK | East   | 1510         |
| Type D | 3 BHK | West   | 1560         |
| Type E | 3 BHK | West   | 1450         |
| Type F | 3 BHK | West   | 1450         |
| Type G | 2 BHK | East   | 1100         |
| Туре Н | 2 BHK | East   | 1120         |
| Type I | 2 BHK | East   | 1120         |
| Type J | 2 BHK | West   | 1000         |
| Туре К | 2 BHK | West   | 1200         |
| Type L | 2 BHK | West   | 1120         |
|        |       |        |              |