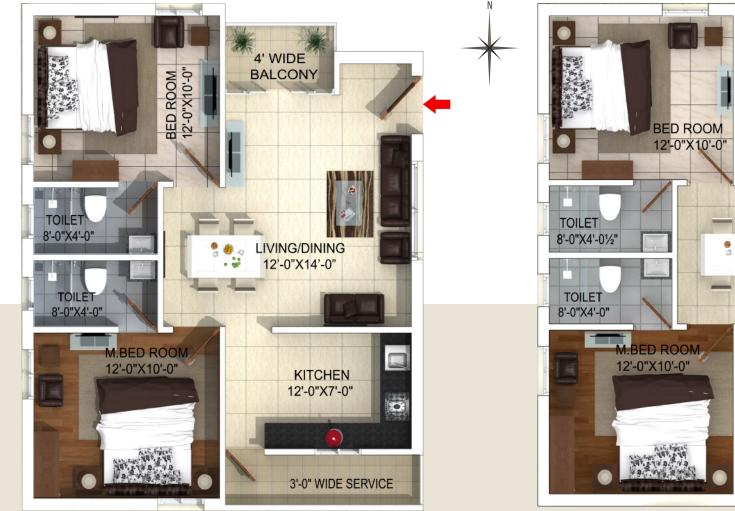

Well planned apartment units with efficient space utilisation.

1

## The Key plan

Ν

| Туре   | BHK   | Facing | SBA in Sq.ft |
|--------|-------|--------|--------------|
| Туре А | 3 BHK | East   | 1450         |
| Туре В | 3 BHK | East   | 1450         |
| Туре С | 3 BHK | East   | 1510         |
| Type D | 3 BHK | West   | 1560         |
| Type E | 3 BHK | West   | 1450         |
| Type F | 3 BHK | West   | 1450         |
| Type G | 2 BHK | East   | 1100         |
| Туре Н | 2 BHK | East   | 1120         |
| Type I | 2 BHK | East   | 1120         |
| Type J | 2 BHK | West   | 1000         |
| Туре К | 2 BHK | West   | 1200         |
| Type L | 2 BHK | West   | 1120         |
|        |       |        |              |