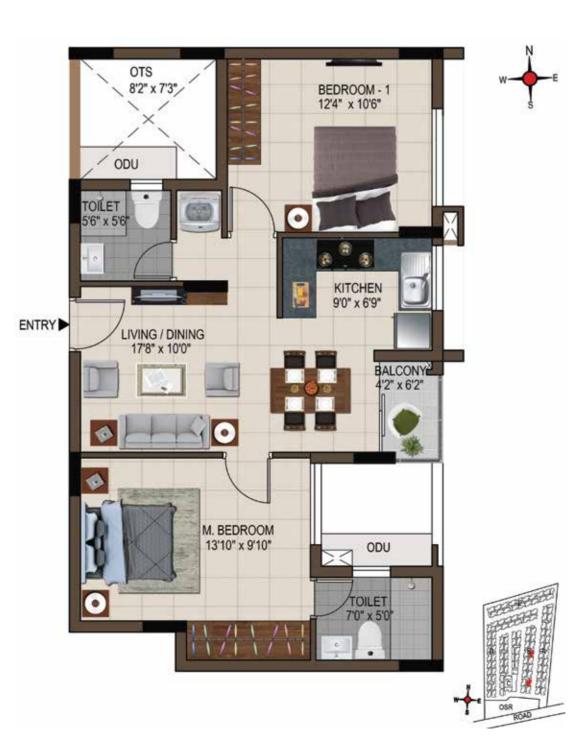

## 1<sup>st</sup> to 4<sup>th</sup> Typical Floor Plan Block E

Unit No.: 01-10

| UNIT NO.    | TYPE     | CARPET<br>AREA<br>(SFT) | SALEABLE<br>AREA<br>(SFT) |
|-------------|----------|-------------------------|---------------------------|
| E101 - E401 | 2 BHK+2T | 626                     | 953                       |
| E102 - E402 | 2 BHK+2T | 594                     | 908                       |
| E103 - E403 | 2 BHK+2T | 611                     | 927                       |
| E104 - E404 | 2 BHK+2T | 611                     | 927                       |
| E105 - E405 | 2 BHK+2T | 612                     | 939                       |
| E106 - E406 | 2 BHK+2T | 614                     | 930                       |
| E107 - E407 | 2 BHK+2T | 626                     | 949                       |
| E108 - E408 | 2 BHK+2T | 594                     | 908                       |
| E109 - E409 | 2 BHK+2T | 611                     | 927                       |
| E110 - E410 | 2 BHK+2T | 611                     | 927                       |

### 1<sup>st</sup> to 4<sup>th</sup> Typical Floor Plan Block E

Unit No.: 11-19

| UNIT NO.    | TYPE     | CARPET<br>AREA<br>(SFT) | SALEABLE<br>AREA<br>(SFT) |
|-------------|----------|-------------------------|---------------------------|
| E111 - E411 | 2 BHK+2T | 611                     | 926                       |
| E112 - E412 | 2 BHK+2T | 611                     | 927                       |
| E113 - E413 | 2 BHK+2T | 612                     | 939                       |
| E114 - E414 | 2 BHK+2T | 614                     | 932                       |
| E115 - E415 | 2 BHK+2T | 626                     | 949                       |
| E116 - E416 | 2 BHK+2T | 594                     | 908                       |
| E117 - E417 | 2 BHK+2T | 594                     | 909                       |
| E118 - E418 | 2 BHK+2T | 626                     | 945                       |