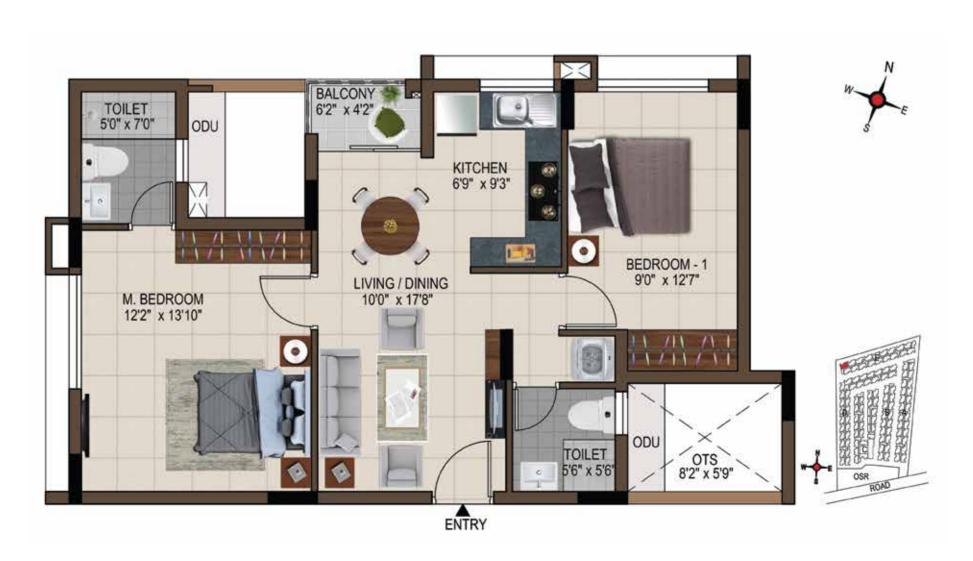

## 1<sup>st</sup> to 4<sup>th</sup> Typical Floor Plan Block E

Unit No.: 01-10

| UNIT NO.    | TYPE     | CARPET<br>AREA<br>(SFT) | SALEABLE<br>AREA<br>(SFT) |
|-------------|----------|-------------------------|---------------------------|
| E101 - E401 | 2 BHK+2T | 626                     | 953                       |
| E102 - E402 | 2 BHK+2T | 594                     | 908                       |
| E103 - E403 | 2 BHK+2T | 611                     | 927                       |
| E104 - E404 | 2 BHK+2T | 611                     | 927                       |
| E105 - E405 | 2 BHK+2T | 612                     | 939                       |
| E106 - E406 | 2 BHK+2T | 614                     | 930                       |
| E107 - E407 | 2 BHK+2T | 626                     | 949                       |
| E108 - E408 | 2 BHK+2T | 594                     | 908                       |
| E109 - E409 | 2 BHK+2T | 611                     | 927                       |
| E110 - E410 | 2 BHK+2T | 611                     | 927                       |

### 1<sup>st</sup> to 4<sup>th</sup> Typical Floor Plan Block E

Unit No.: 11-19

| UNIT NO.    | TYPE     | CARPET<br>AREA<br>(SFT) | SALEABLE<br>AREA<br>(SFT) |
|-------------|----------|-------------------------|---------------------------|
| E111 - E411 | 2 BHK+2T | 611                     | 926                       |
| E112 - E412 | 2 BHK+2T | 611                     | 927                       |
| E113 - E413 | 2 BHK+2T | 612                     | 939                       |
| E114 - E414 | 2 BHK+2T | 614                     | 932                       |
| E115 - E415 | 2 BHK+2T | 626                     | 949                       |
| E116 - E416 | 2 BHK+2T | 594                     | 908                       |
| E117 - E417 | 2 BHK+2T | 594                     | 909                       |
| E118 - E418 | 2 BHK+2T | 626                     | 945                       |