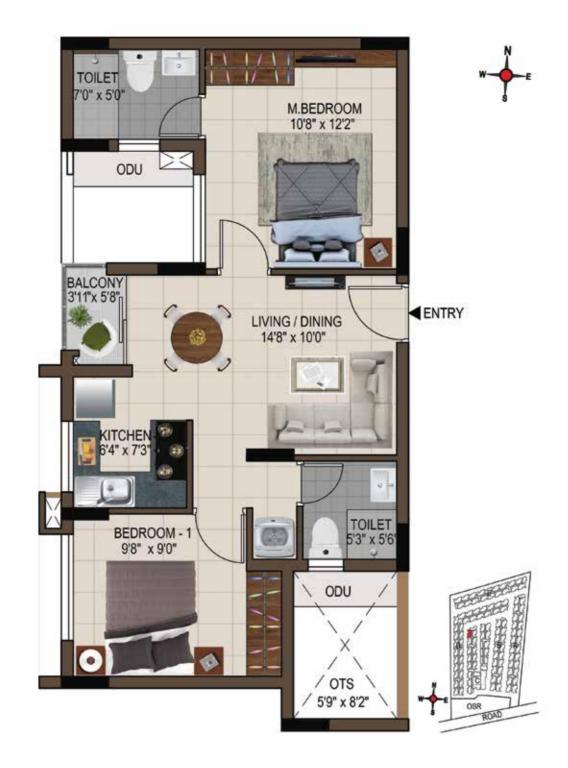

# Stilt & Floor Plans

## 1<sup>st</sup> to 4<sup>th</sup> Typical Floor Plan Block A

Unit No.: 01-12

| UNIT NO.    | TYPE     | CARPET<br>AREA<br>(SFT) | SALEABLE<br>AREA<br>(SFT) |
|-------------|----------|-------------------------|---------------------------|
| A101 - A401 | 2 BHK+2T | 611                     | 934                       |
| A102 - A402 | 2 BHK+2T | 615                     | 948                       |
| A103 - A403 | 2 BHK+2T | 615                     | 933                       |
| A104 - A404 | 2 BHK+2T | 612                     | 938                       |
| A105 - A405 | 2 BHK+2T | 594                     | 908                       |
| A106 - A406 | 2 BHK+2T | 626                     | 949                       |
| A107 - A407 | 2 BHK+2T | 611                     | 926                       |
| A108 - A408 | 2 BHK+2T | 611                     | 927                       |
| A109 - A409 | 2 BHK+2T | 611                     | 926                       |
| A110 - A410 | 2 BHK+2T | 611                     | 927                       |
| A111 - A411 | 2 BHK+2T | 615                     | 933                       |
| A112 - A412 | 2 BHK+2T | 612                     | 938                       |