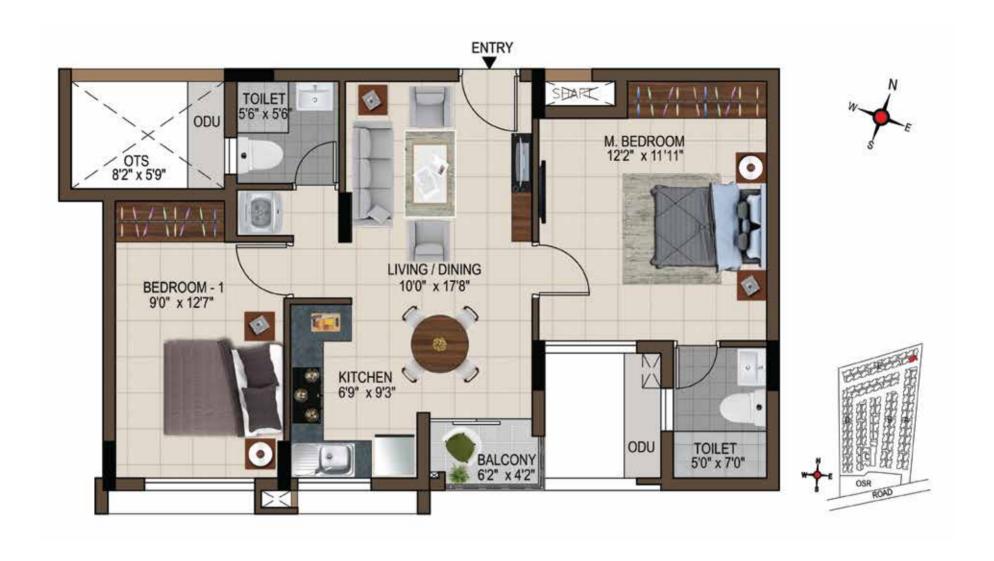

## 1<sup>st</sup> to 4<sup>th</sup> Typical Floor Plan Block A

Unit No.: 01-12

| UNIT NO.    | TYPE     | CARPET<br>AREA<br>(SFT) | SALEABLE<br>AREA<br>(SFT) |
|-------------|----------|-------------------------|---------------------------|
| A101 - A401 | 2 BHK+2T | 611                     | 934                       |
| A102 - A402 | 2 BHK+2T | 615                     | 948                       |
| A103 - A403 | 2 BHK+2T | 615                     | 933                       |
| A104 - A404 | 2 BHK+2T | 612                     | 938                       |
| A105 - A405 | 2 BHK+2T | 594                     | 908                       |
| A106 - A406 | 2 BHK+2T | 626                     | 949                       |
| A107 - A407 | 2 BHK+2T | 611                     | 926                       |
| A108 - A408 | 2 BHK+2T | 611                     | 927                       |
| A109 - A409 | 2 BHK+2T | 611                     | 926                       |
| A110 - A410 | 2 BHK+2T | 611                     | 927                       |
| A111 - A411 | 2 BHK+2T | 615                     | 933                       |
| A112 - A412 | 2 BHK+2T | 612                     | 938                       |

## 1<sup>st</sup> to 4<sup>th</sup> Typical Floor Plan Block A

Unit No.: 13-25

| UNIT NO.    | TYPE     | CARPET<br>AREA<br>(SFT) | SALEABLE<br>AREA<br>(SFT) |
|-------------|----------|-------------------------|---------------------------|
| A113 - A413 | 2 BHK+2T | 594                     | 912                       |
| A114 - A414 | 2 BHK+2T | 626                     | 953                       |
| A115 - A415 | 2 BHK+2T | 611                     | 926                       |
| A116 - A416 | 2 BHK+2T | 611                     | 927                       |
| A117 - A417 | 2 BHK+2T | 611                     | 926                       |
| A118 - A418 | 2 BHK+2T | 611                     | 927                       |
| A119 - A419 | 2 BHK+2T | 615                     | 933                       |
| A120 - A420 | 2 BHK+2T | 612                     | 938                       |
| A121 - A421 | 2 BHK+2T | 594                     | 908                       |
| A122 - A422 | 2 BHK+2T | 626                     | 949                       |
| A123 - A423 | 2 BHK+2T | 616                     | 942                       |
| A124 - A424 | 2 BHK+2T | 594                     | 907                       |
| A125 - A425 | 1 BHK+1T | 362                     | 578                       |