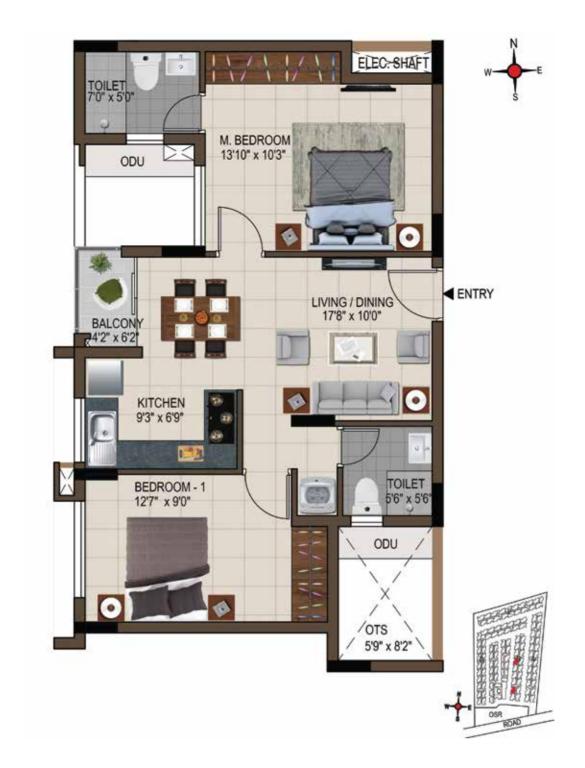

### 1<sup>st</sup> to 4<sup>th</sup> Typical Floor Plan Block D

Unit No.: 01-10

| UNIT NO.    | TYPE     | CARPET<br>AREA<br>(SFT) | SALEABLE<br>AREA<br>(SFT) |
|-------------|----------|-------------------------|---------------------------|
| D101 - D401 | 2 BHK+2T | 501                     | 783                       |
| D102 - D402 | 2 BHK+2T | 516                     | 805                       |
| D103 - D403 | 2 BHK+2T | 505                     | 778                       |
| D104 - D404 | 2 BHK+2T | 498                     | 778                       |
| D105 - D405 | 2 BHK+2T | 485                     | 753                       |
| D106 - D406 | 2 BHK+2T | 516                     | 794                       |
| D107 - D407 | 2 BHK+2T | 501                     | 773                       |
| D108 - D408 | 2 BHK+2T | 501                     | 773                       |
| D109 - D409 | 2 BHK+2T | 501                     | 773                       |
| D110 - D410 | 2 BHK+2T | 501                     | 773                       |

### 1<sup>st</sup> to 4<sup>th</sup> Typical Floor Plan Block D

Unit No.: 11-19

OSR

**KEY PLAN** 

ROAD

| UNIT NO.    | ТҮРЕ     | CARPET<br>AREA<br>(SFT) | SALEABLE<br>AREA<br>(SFT) |
|-------------|----------|-------------------------|---------------------------|
| D111 - D411 | 2 BHK+2T | 505                     | 779                       |
| D112 - D412 | 2 BHK+2T | 498                     | 778                       |
| D113 - D413 | 2 BHK+2T | 485                     | 753                       |
| D114 - D414 | 2 BHK+2T | 516                     | 794                       |
| D115 - D415 | 2 BHK+2T | 501                     | 773                       |
| D116 - D416 | 2 BHK+2T | 501                     | 773                       |
| D117 - D417 | 2 BHK+2T | 501                     | 773                       |
| D118 - D418 | 2 BHK+2T | 528                     | 814                       |
| D119 - D419 | 2 BHK+2T | 536                     | 832                       |