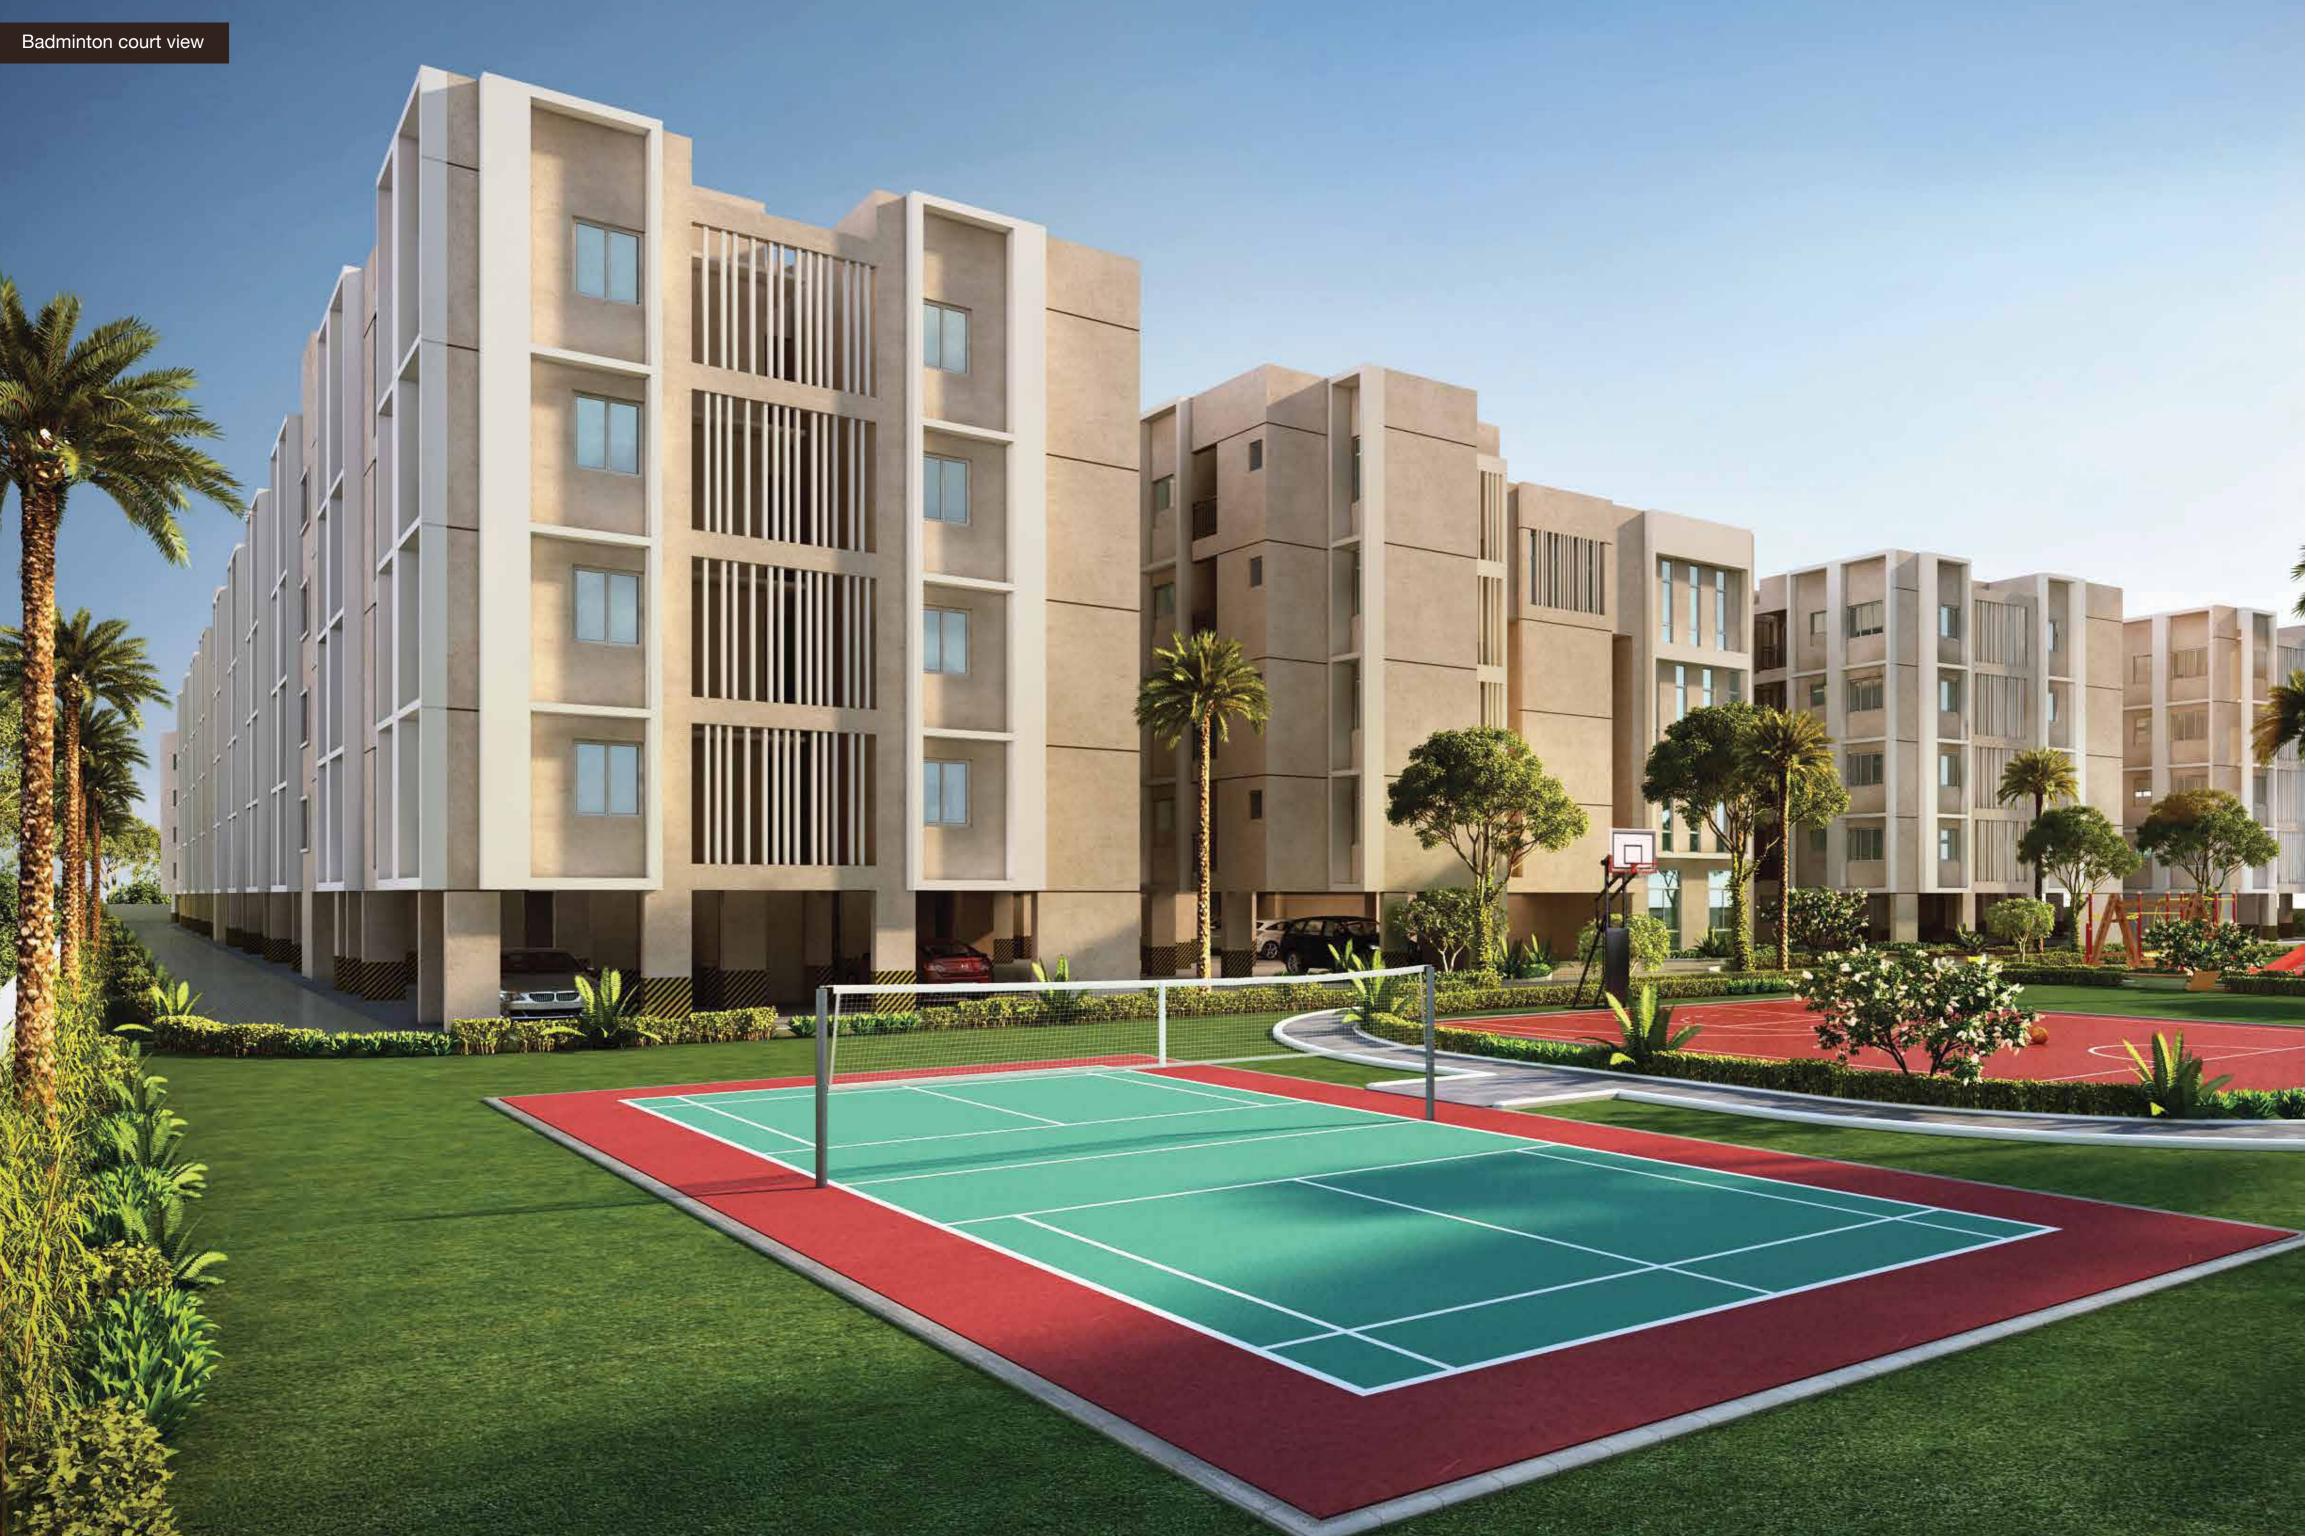

## **Amenities**

- Party lawn
- Half basketball court
- Children's play area
- Badminton court
- Walking track
- Open landscaped deck area
- Yoga / Aerobics

- AV room
- Children's video games room
- Party hall
- Association room
- Gym
- Games room
- Swimming pool
- Toddlers' pool

#### Recreational activities and amenities

Rooftop swimming pool and outdoor games like badminton and basketball for your healthy lifestyle; clubhouse with party hall for any family function and landscaped areas with seating to enjoy the evenings after a tiring day