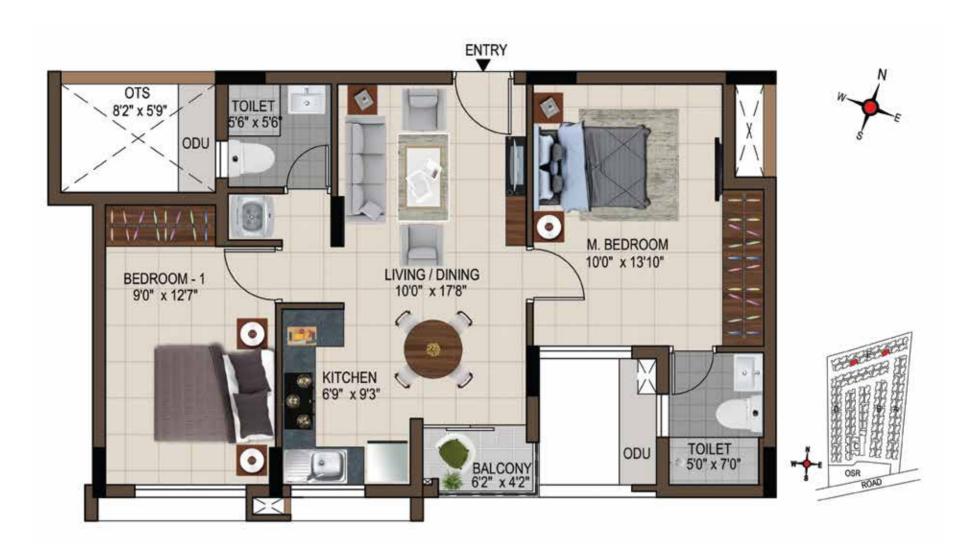

# Stilt & Floor Plans

## 1<sup>st</sup> to 4<sup>th</sup> Typical Floor Plan Block A

Unit No.: 01-12

| UNIT NO.    | TYPE     | CARPET<br>AREA<br>(SFT) | SALEABLE<br>AREA<br>(SFT) |
|-------------|----------|-------------------------|---------------------------|
| A101 - A401 | 2 BHK+2T | 611                     | 934                       |
| A102 - A402 | 2 BHK+2T | 615                     | 948                       |
| A103 - A403 | 2 BHK+2T | 615                     | 933                       |
| A104 - A404 | 2 BHK+2T | 612                     | 938                       |
| A105 - A405 | 2 BHK+2T | 594                     | 908                       |
| A106 - A406 | 2 BHK+2T | 626                     | 949                       |
| A107 - A407 | 2 BHK+2T | 611                     | 926                       |
| A108 - A408 | 2 BHK+2T | 611                     | 927                       |
| A109 - A409 | 2 BHK+2T | 611                     | 926                       |
| A110 - A410 | 2 BHK+2T | 611                     | 927                       |
| A111 - A411 | 2 BHK+2T | 615                     | 933                       |
| A112 - A412 | 2 BHK+2T | 612                     | 938                       |