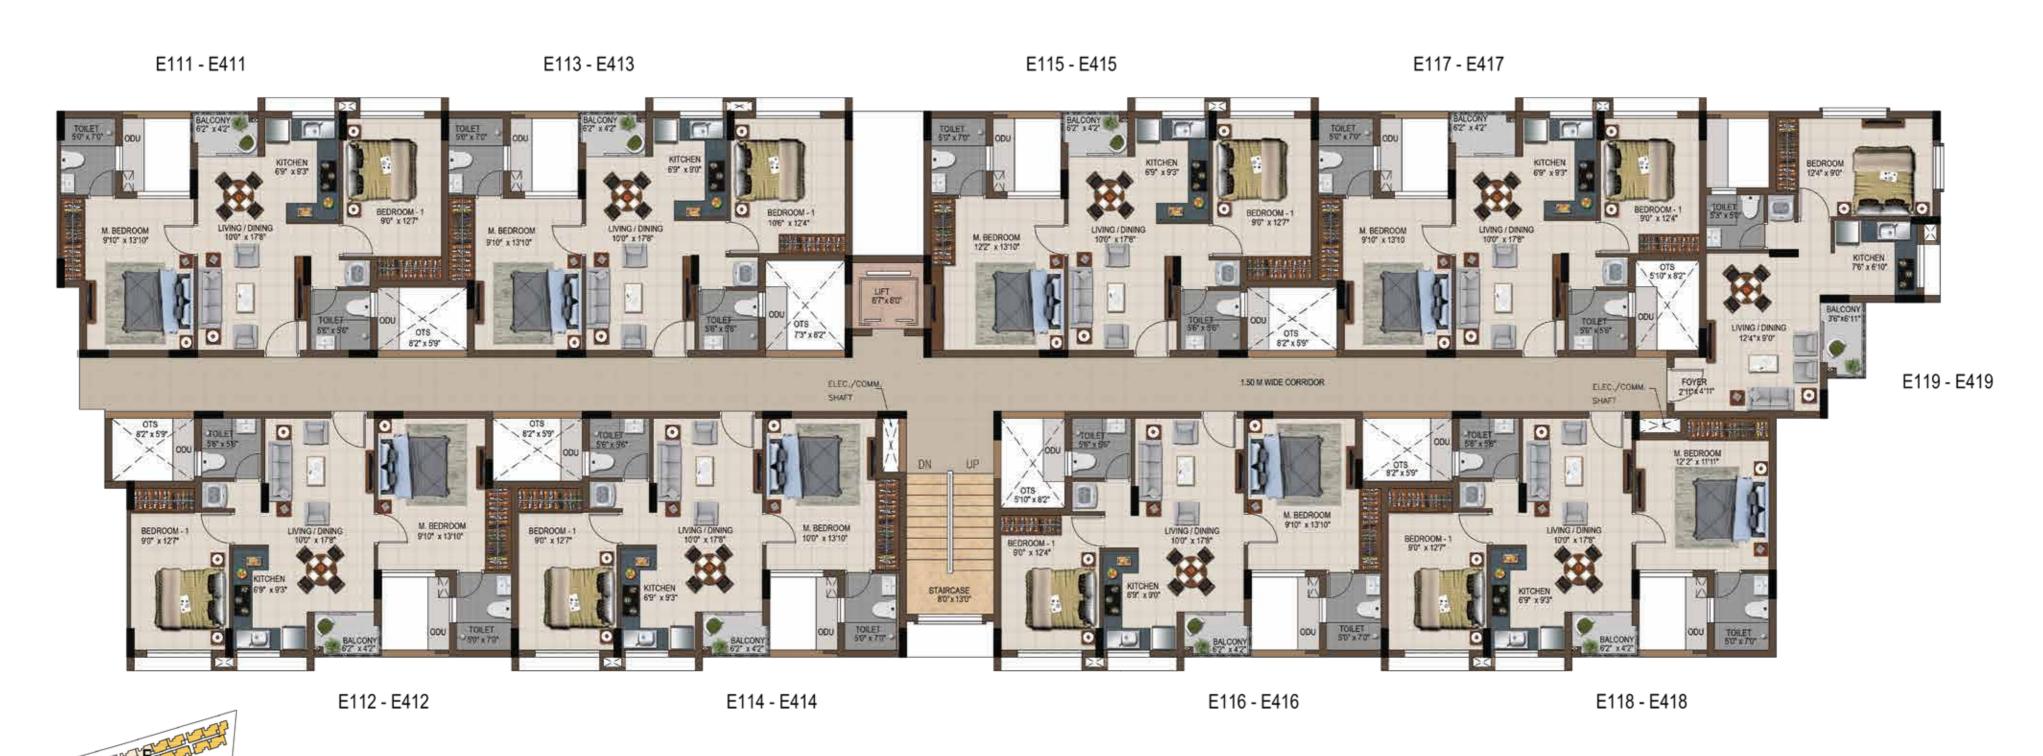

## 1<sup>st</sup> to 4<sup>th</sup> Typical Floor Plan Block E

Unit No.: 01-10

| UNIT NO.    | TYPE     | CARPET<br>AREA<br>(SFT) | SALEABLE<br>AREA<br>(SFT) |
|-------------|----------|-------------------------|---------------------------|
| E101 - E401 | 2 BHK+2T | 626                     | 953                       |
| E102 - E402 | 2 BHK+2T | 594                     | 908                       |
| E103 - E403 | 2 BHK+2T | 611                     | 927                       |
| E104 - E404 | 2 BHK+2T | 611                     | 927                       |
| E105 - E405 | 2 BHK+2T | 612                     | 939                       |
| E106 - E406 | 2 BHK+2T | 614                     | 930                       |
| E107 - E407 | 2 BHK+2T | 626                     | 949                       |
| E108 - E408 | 2 BHK+2T | 594                     | 908                       |
| E109 - E409 | 2 BHK+2T | 611                     | 927                       |
| E110 - E410 | 2 BHK+2T | 611                     | 927                       |

KEY PLAN

### 1<sup>st</sup> to 4<sup>th</sup> Typical Floor Plan Block E

Unit No.: 11-19

| UNIT NO.    | TYPE     | CARPET<br>AREA<br>(SFT) | SALEABLE<br>AREA<br>(SFT) |
|-------------|----------|-------------------------|---------------------------|
| E111 - E411 | 2 BHK+2T | 611                     | 926                       |
| E112 - E412 | 2 BHK+2T | 611                     | 927                       |
| E113 - E413 | 2 BHK+2T | 612                     | 939                       |
| E114 - E414 | 2 BHK+2T | 614                     | 932                       |
| E115 - E415 | 2 BHK+2T | 626                     | 949                       |
| E116 - E416 | 2 BHK+2T | 594                     | 908                       |
| E117 - E417 | 2 BHK+2T | 594                     | 909                       |
| E118 - E418 | 2 BHK+2T | 626                     | 945                       |

Unit No. : E119, E219, E319, E419