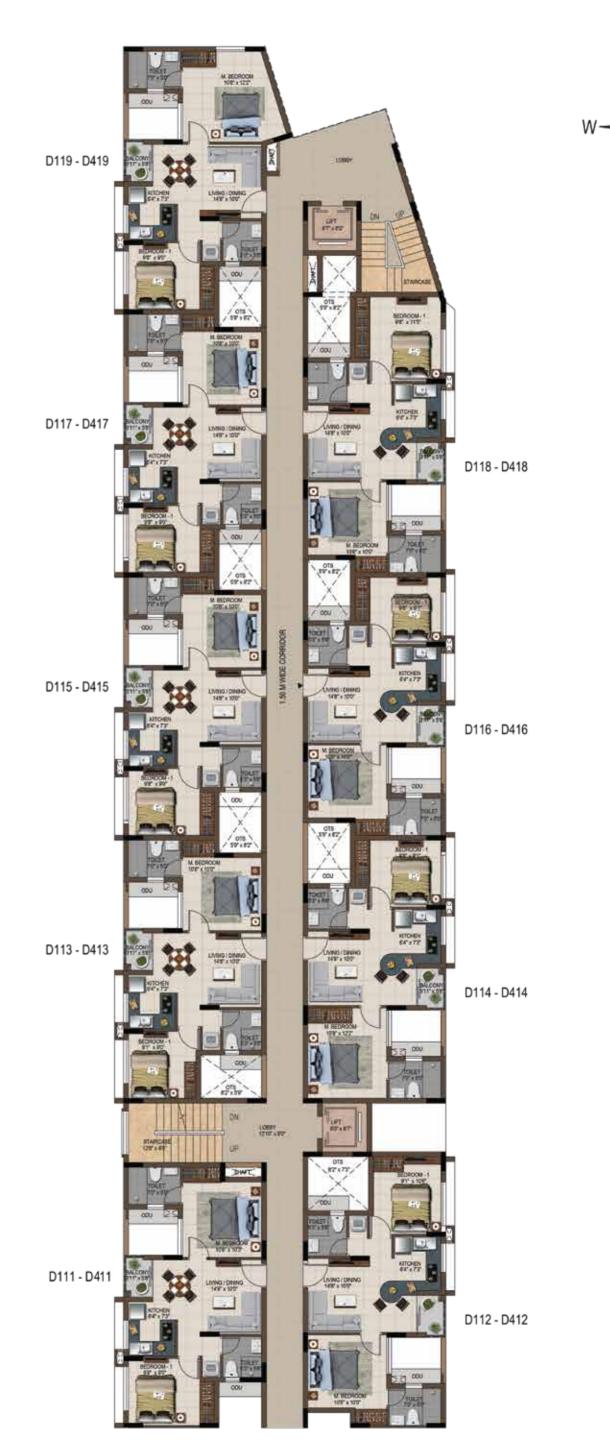

### 1<sup>st</sup> to 4<sup>th</sup> Typical Floor Plan Block D

Unit No.: 01-10

| UNIT NO.    | TYPE     | CARPET<br>AREA<br>(SFT) | SALEABLE<br>AREA<br>(SFT) |
|-------------|----------|-------------------------|---------------------------|
| D101 - D401 | 2 BHK+2T | 501                     | 783                       |
| D102 - D402 | 2 BHK+2T | 516                     | 805                       |
| D103 - D403 | 2 BHK+2T | 505                     | 778                       |
| D104 - D404 | 2 BHK+2T | 498                     | 778                       |
| D105 - D405 | 2 BHK+2T | 485                     | 753                       |
| D106 - D406 | 2 BHK+2T | 516                     | 794                       |
| D107 - D407 | 2 BHK+2T | 501                     | 773                       |
| D108 - D408 | 2 BHK+2T | 501                     | 773                       |
| D109 - D409 | 2 BHK+2T | 501                     | 773                       |
| D110 - D410 | 2 BHK+2T | 501                     | 773                       |

### 1<sup>st</sup> to 4<sup>th</sup> Typical Floor Plan Block D

Unit No.: 11-19

OSR

**KEY PLAN** 

ROAD

| UNIT NO.    | ТҮРЕ     | CARPET<br>AREA<br>(SFT) | SALEABLE<br>AREA<br>(SFT) |
|-------------|----------|-------------------------|---------------------------|
| D111 - D411 | 2 BHK+2T | 505                     | 779                       |
| D112 - D412 | 2 BHK+2T | 498                     | 778                       |
| D113 - D413 | 2 BHK+2T | 485                     | 753                       |
| D114 - D414 | 2 BHK+2T | 516                     | 794                       |
| D115 - D415 | 2 BHK+2T | 501                     | 773                       |
| D116 - D416 | 2 BHK+2T | 501                     | 773                       |
| D117 - D417 | 2 BHK+2T | 501                     | 773                       |
| D118 - D418 | 2 BHK+2T | 528                     | 814                       |
| D119 - D419 | 2 BHK+2T | 536                     | 832                       |

Unit No. : D111, D211, D311, D411

Type : 2 BHK + 2T Built-up Area : 778 sft Carpet Area : 498 sft

Unit No. : D104, D204, D304, D404

D112, D212, D312, D412

Type : 2 BHK + 2T
Built-up Area : 753 sft
Carpet Area : 485 sft

Unit No. : D105, D205, D305, D405

D113, D213, D313, D413

Type : 2 BHK + 2T Built-up Area : 794 sft Carpet Area : 516 sft

Unit No. : D106, D206, D306, D406

D114, D214, D314, D414

Type : 2 BHK + 2T Built-up Area : 773 sft Carpet Area : 501 sft

Unit No. : D107, D207, D307, D407

D115, D215, D315, D415 D117, D217, D317, D417

Type : 2 BHK + 2T Built-up Area : 773 sft Carpet Area : 501 sft

Unit No. : D109, D209, D309, D409

: 2 BHK + 2T Type Built-up Area: 773 sft Carpet Area : 501 sft

Unit No. : D108, D208, D308, D408

D110, D210, D310, D410

D116, D216, D316, D416

Type : 2 BHK + 2T Built-up Area: 814 sft Carpet Area : 528 sft

Unit No. : D118, D218, D318, D418

Type : 2 BHK + 2T Built-up Area : 832 sft Carpet Area : 536 sft