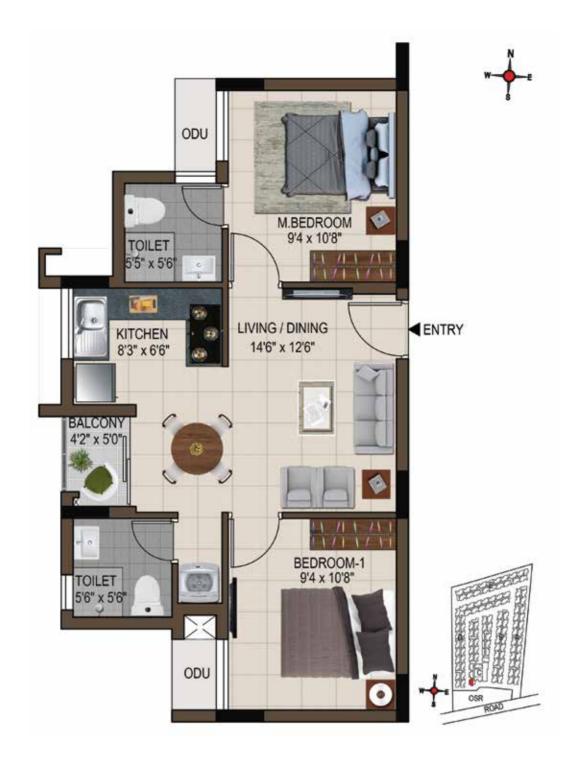

## 1<sup>st</sup> to 4<sup>th</sup> Typical Floor Plan Block C

Unit No.: 02-12

OSR

**KEY PLAN** 

ROAD

| UNIT NO.    | TYPE     | CARPET<br>AREA<br>(SFT) | SALEABLE<br>AREA<br>(SFT) |
|-------------|----------|-------------------------|---------------------------|
| C102 - C402 | 2 BHK+2T | 530                     | 809                       |
| C103 - C403 | 1 BHK+1T | 359                     | 572                       |
| C104 - C404 | 2 BHK+2T | 517                     | 789                       |
| C105 - C405 | 1 BHK+1T | 359                     | 569                       |
| C106 - C406 | 2 BHK+2T | 595                     | 906                       |
| C107 - C407 | 1 BHK+1T | 359                     | 569                       |
| C108 - C408 | 2 BHK+2T | 638                     | 964                       |
| C109 - C409 | 2 BHK+2T | 499                     | 777                       |
| C110 - C410 | 2 BHK+2T | 638                     | 971                       |
| C111 - C411 | 2 BHK+2T | 531                     | 823                       |
| C112 - C412 | 2 BHK+2T | 642                     | 981                       |

Unit No. : C102, C202, C302, C402

Type : 2 BHK + 2T Built-up Area : 789 sft Carpet Area : 517 sft

Unit No. : C104, C204, C304, C404

Type : 2 BHK + 2T Built-up Area : 906 sft Carpet Area : 595 sft

Unit No. : C106, C206, C306, C406