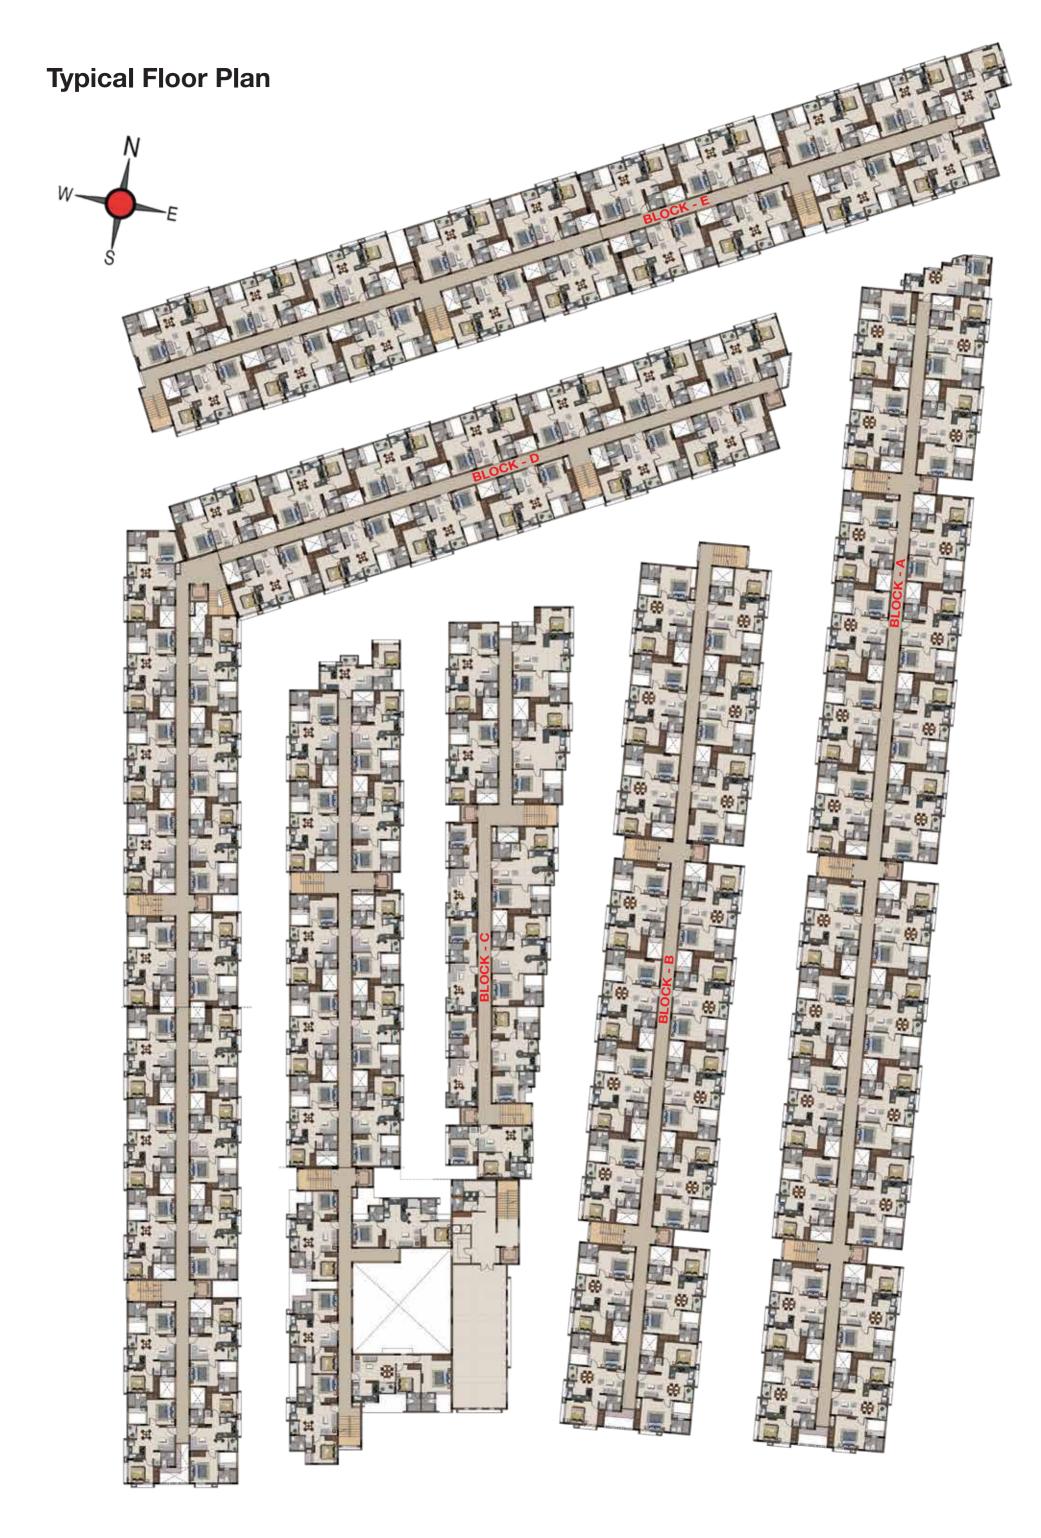

# Stilt & Floor Plans

## 1<sup>st</sup> to 4<sup>th</sup> Typical Floor Plan Block A

Unit No.: 01-12

| UNIT NO.    | TYPE     | CARPET<br>AREA<br>(SFT) | SALEABLE<br>AREA<br>(SFT) |
|-------------|----------|-------------------------|---------------------------|
| A101 - A401 | 2 BHK+2T | 611                     | 934                       |
| A102 - A402 | 2 BHK+2T | 615                     | 948                       |
| A103 - A403 | 2 BHK+2T | 615                     | 933                       |
| A104 - A404 | 2 BHK+2T | 612                     | 938                       |
| A105 - A405 | 2 BHK+2T | 594                     | 908                       |
| A106 - A406 | 2 BHK+2T | 626                     | 949                       |
| A107 - A407 | 2 BHK+2T | 611                     | 926                       |
| A108 - A408 | 2 BHK+2T | 611                     | 927                       |
| A109 - A409 | 2 BHK+2T | 611                     | 926                       |
| A110 - A410 | 2 BHK+2T | 611                     | 927                       |
| A111 - A411 | 2 BHK+2T | 615                     | 933                       |
| A112 - A412 | 2 BHK+2T | 612                     | 938                       |