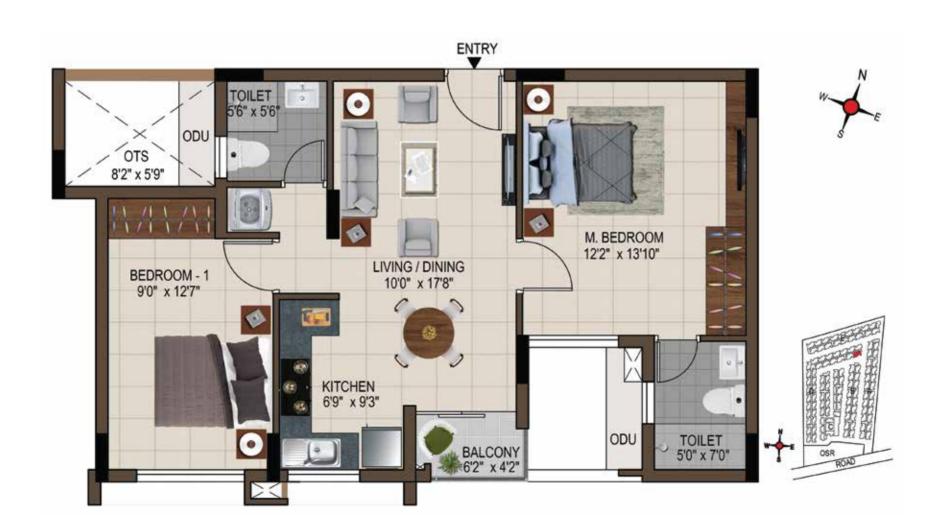

### 1<sup>st</sup> to 4<sup>th</sup> Typical Floor Plan Block D

Unit No.: 01-10

| UNIT NO.    | TYPE     | CARPET<br>AREA<br>(SFT) | SALEABLE<br>AREA<br>(SFT) |
|-------------|----------|-------------------------|---------------------------|
| D101 - D401 | 2 BHK+2T | 501                     | 783                       |
| D102 - D402 | 2 BHK+2T | 516                     | 805                       |
| D103 - D403 | 2 BHK+2T | 505                     | 778                       |
| D104 - D404 | 2 BHK+2T | 498                     | 778                       |
| D105 - D405 | 2 BHK+2T | 485                     | 753                       |
| D106 - D406 | 2 BHK+2T | 516                     | 794                       |
| D107 - D407 | 2 BHK+2T | 501                     | 773                       |
| D108 - D408 | 2 BHK+2T | 501                     | 773                       |
| D109 - D409 | 2 BHK+2T | 501                     | 773                       |
| D110 - D410 | 2 BHK+2T | 501                     | 773                       |

### 1<sup>st</sup> to 4<sup>th</sup> Typical Floor Plan Block D

Unit No.: 11-19

OSR

**KEY PLAN** 

ROAD

| UNIT NO.    | ТҮРЕ     | CARPET<br>AREA<br>(SFT) | SALEABLE<br>AREA<br>(SFT) |
|-------------|----------|-------------------------|---------------------------|
| D111 - D411 | 2 BHK+2T | 505                     | 779                       |
| D112 - D412 | 2 BHK+2T | 498                     | 778                       |
| D113 - D413 | 2 BHK+2T | 485                     | 753                       |
| D114 - D414 | 2 BHK+2T | 516                     | 794                       |
| D115 - D415 | 2 BHK+2T | 501                     | 773                       |
| D116 - D416 | 2 BHK+2T | 501                     | 773                       |
| D117 - D417 | 2 BHK+2T | 501                     | 773                       |
| D118 - D418 | 2 BHK+2T | 528                     | 814                       |
| D119 - D419 | 2 BHK+2T | 536                     | 832                       |