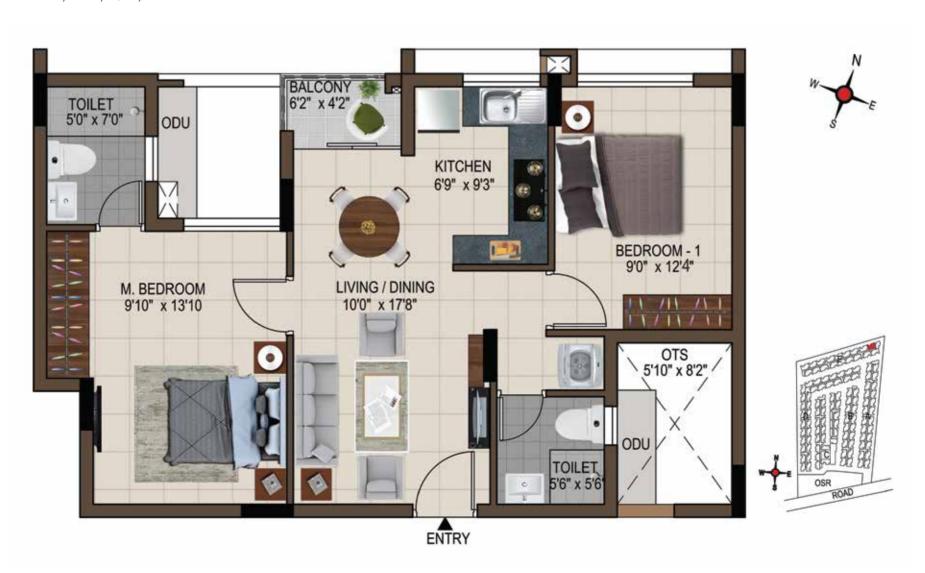

## 1<sup>st</sup> to 4<sup>th</sup> Typical Floor Plan Block A

Unit No.: 01-12

| UNIT NO.    | TYPE     | CARPET<br>AREA<br>(SFT) | SALEABLE<br>AREA<br>(SFT) |
|-------------|----------|-------------------------|---------------------------|
| A101 - A401 | 2 BHK+2T | 611                     | 934                       |
| A102 - A402 | 2 BHK+2T | 615                     | 948                       |
| A103 - A403 | 2 BHK+2T | 615                     | 933                       |
| A104 - A404 | 2 BHK+2T | 612                     | 938                       |
| A105 - A405 | 2 BHK+2T | 594                     | 908                       |
| A106 - A406 | 2 BHK+2T | 626                     | 949                       |
| A107 - A407 | 2 BHK+2T | 611                     | 926                       |
| A108 - A408 | 2 BHK+2T | 611                     | 927                       |
| A109 - A409 | 2 BHK+2T | 611                     | 926                       |
| A110 - A410 | 2 BHK+2T | 611                     | 927                       |
| A111 - A411 | 2 BHK+2T | 615                     | 933                       |
| A112 - A412 | 2 BHK+2T | 612                     | 938                       |

## 1<sup>st</sup> to 4<sup>th</sup> Typical Floor Plan Block A

Unit No.: 13-25

| UNIT NO.    | TYPE     | CARPET<br>AREA<br>(SFT) | SALEABLE<br>AREA<br>(SFT) |
|-------------|----------|-------------------------|---------------------------|
| A113 - A413 | 2 BHK+2T | 594                     | 912                       |
| A114 - A414 | 2 BHK+2T | 626                     | 953                       |
| A115 - A415 | 2 BHK+2T | 611                     | 926                       |
| A116 - A416 | 2 BHK+2T | 611                     | 927                       |
| A117 - A417 | 2 BHK+2T | 611                     | 926                       |
| A118 - A418 | 2 BHK+2T | 611                     | 927                       |
| A119 - A419 | 2 BHK+2T | 615                     | 933                       |
| A120 - A420 | 2 BHK+2T | 612                     | 938                       |
| A121 - A421 | 2 BHK+2T | 594                     | 908                       |
| A122 - A422 | 2 BHK+2T | 626                     | 949                       |
| A123 - A423 | 2 BHK+2T | 616                     | 942                       |
| A124 - A424 | 2 BHK+2T | 594                     | 907                       |
| A125 - A425 | 1 BHK+1T | 362                     | 578                       |