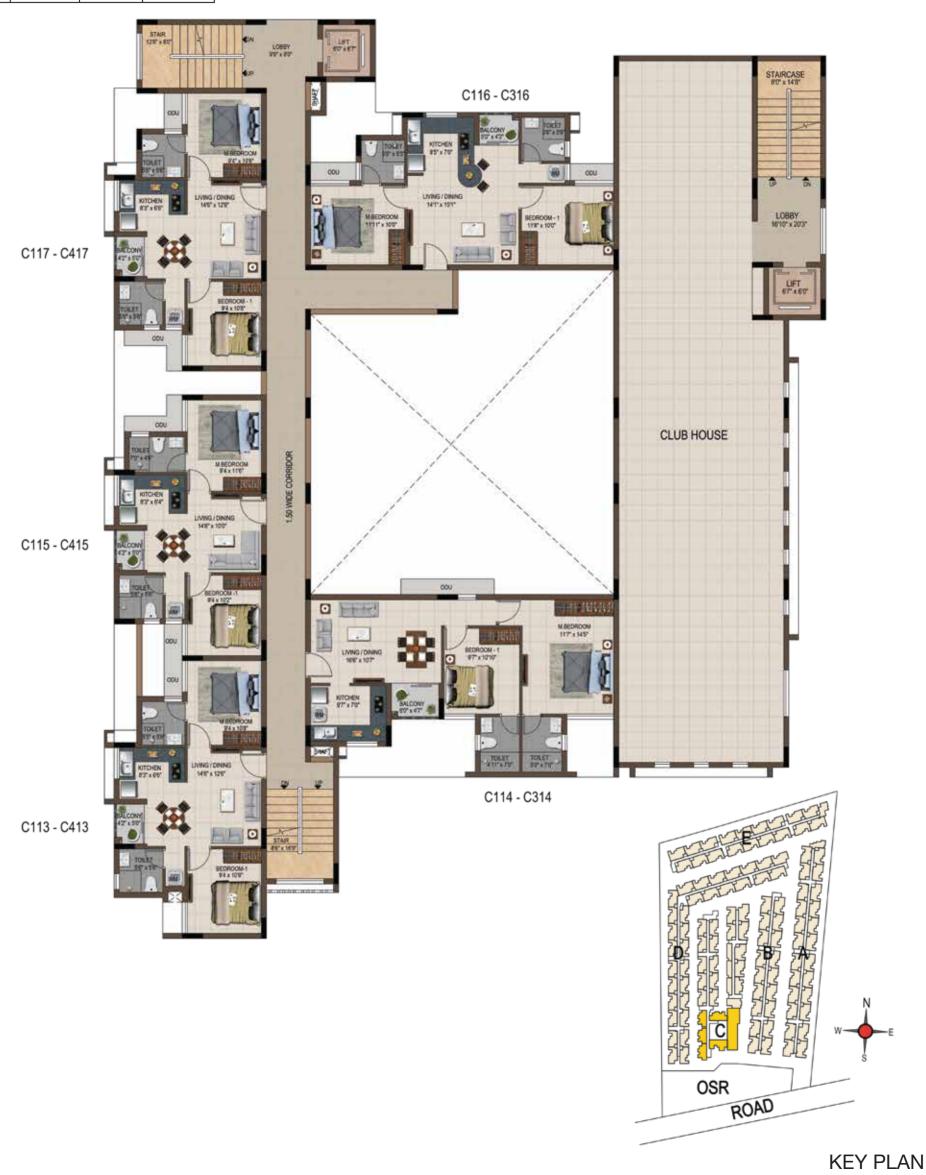

## 1<sup>st</sup> to 4<sup>th</sup> Typical Floor Plan Block C

Unit No.: 02-12

OSR

**KEY PLAN** 

ROAD

| UNIT NO.    | TYPE     | CARPET<br>AREA<br>(SFT) | SALEABLE<br>AREA<br>(SFT) |
|-------------|----------|-------------------------|---------------------------|
| C102 - C402 | 2 BHK+2T | 530                     | 809                       |
| C103 - C403 | 1 BHK+1T | 359                     | 572                       |
| C104 - C404 | 2 BHK+2T | 517                     | 789                       |
| C105 - C405 | 1 BHK+1T | 359                     | 569                       |
| C106 - C406 | 2 BHK+2T | 595                     | 906                       |
| C107 - C407 | 1 BHK+1T | 359                     | 569                       |
| C108 - C408 | 2 BHK+2T | 638                     | 964                       |
| C109 - C409 | 2 BHK+2T | 499                     | 777                       |
| C110 - C410 | 2 BHK+2T | 638                     | 971                       |
| C111 - C411 | 2 BHK+2T | 531                     | 823                       |
| C112 - C412 | 2 BHK+2T | 642                     | 981                       |

### 1<sup>st</sup> to 4<sup>th</sup> Typical Floor Plan Block C

Unit No.: 13-17

| UNIT NO.    | TYPE     | CARPET<br>AREA<br>(SFT) | SALEABLE<br>AREA<br>(SFT) |
|-------------|----------|-------------------------|---------------------------|
| C113 - C413 | 2 BHK+2T | 496                     | 765                       |
| C114 - C314 | 2 BHK+2T | 639                     | 984                       |
| C115 - C415 | 2 BHK+2T | 477                     | 733                       |
| C116 - C316 | 2 BHK+2T | 574                     | 876                       |
| C117 - C417 | 2 BHK+2T | 496                     | 762                       |

### 1<sup>st</sup> to 4<sup>th</sup> Typical Floor Plan Block C

Unit No.: 18-28

| UNIT NO.    | ТҮРЕ     | CARPET<br>AREA<br>(SFT) | SALEABLE<br>AREA<br>(SFT) |
|-------------|----------|-------------------------|---------------------------|
| C118 - C418 | 2 BHK+2T | 516                     | 797                       |
| C119 - C419 | 2 BHK+2T | 485                     | 754                       |
| C120 - C420 | 2 BHK+2T | 501                     | 773                       |
| C121 - C421 | 2 BHK+2T | 501                     | 773                       |
| C122 - C422 | 2 BHK+2T | 498                     | 775                       |
| C123 - C423 | 2 BHK+2T | 516                     | 790                       |
| C124 - C424 | 2 BHK+2T | 516                     | 791                       |
| C125 - C425 | 2 BHK+2T | 485                     | 753                       |
| C126 - C426 | 2 BHK+2T | 501                     | 773                       |
| C127 - C427 | 2 BHK+2T | 516                     | 795                       |
| C128 - C428 | 1 BHK+1T | 354                     | 585                       |