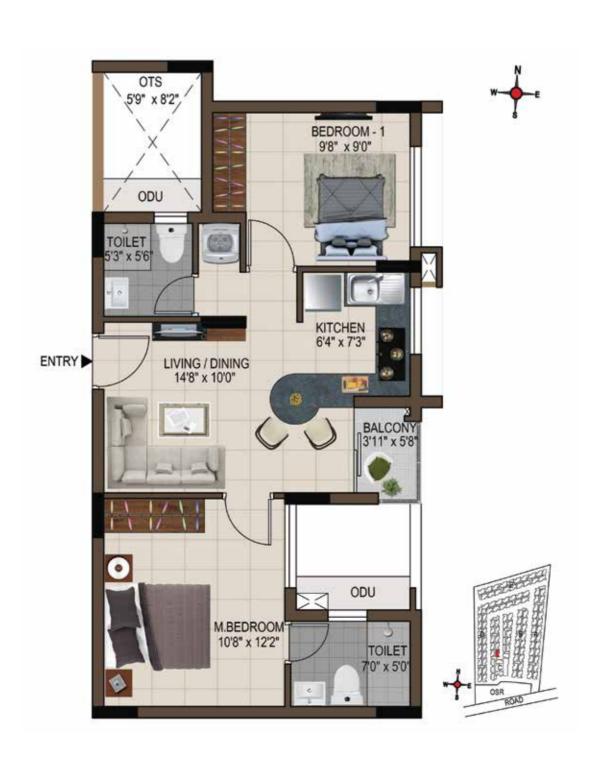

## 1<sup>st</sup> to 4<sup>th</sup> Typical Floor Plan Block C

Unit No.: 02-12

OSR

**KEY PLAN** 

ROAD

| UNIT NO.    | TYPE     | CARPET<br>AREA<br>(SFT) | SALEABLE<br>AREA<br>(SFT) |
|-------------|----------|-------------------------|---------------------------|
| C102 - C402 | 2 BHK+2T | 530                     | 809                       |
| C103 - C403 | 1 BHK+1T | 359                     | 572                       |
| C104 - C404 | 2 BHK+2T | 517                     | 789                       |
| C105 - C405 | 1 BHK+1T | 359                     | 569                       |
| C106 - C406 | 2 BHK+2T | 595                     | 906                       |
| C107 - C407 | 1 BHK+1T | 359                     | 569                       |
| C108 - C408 | 2 BHK+2T | 638                     | 964                       |
| C109 - C409 | 2 BHK+2T | 499                     | 777                       |
| C110 - C410 | 2 BHK+2T | 638                     | 971                       |
| C111 - C411 | 2 BHK+2T | 531                     | 823                       |
| C112 - C412 | 2 BHK+2T | 642                     | 981                       |

### 1<sup>st</sup> to 4<sup>th</sup> Typical Floor Plan Block C

Unit No.: 13-17

| UNIT NO.    | TYPE     | CARPET<br>AREA<br>(SFT) | SALEABLE<br>AREA<br>(SFT) |
|-------------|----------|-------------------------|---------------------------|
| C113 - C413 | 2 BHK+2T | 496                     | 765                       |
| C114 - C314 | 2 BHK+2T | 639                     | 984                       |
| C115 - C415 | 2 BHK+2T | 477                     | 733                       |
| C116 - C316 | 2 BHK+2T | 574                     | 876                       |
| C117 - C417 | 2 BHK+2T | 496                     | 762                       |

### 1<sup>st</sup> to 4<sup>th</sup> Typical Floor Plan Block C

Unit No.: 18-28

| UNIT NO.    | ТҮРЕ     | CARPET<br>AREA<br>(SFT) | SALEABLE<br>AREA<br>(SFT) |
|-------------|----------|-------------------------|---------------------------|
| C118 - C418 | 2 BHK+2T | 516                     | 797                       |
| C119 - C419 | 2 BHK+2T | 485                     | 754                       |
| C120 - C420 | 2 BHK+2T | 501                     | 773                       |
| C121 - C421 | 2 BHK+2T | 501                     | 773                       |
| C122 - C422 | 2 BHK+2T | 498                     | 775                       |
| C123 - C423 | 2 BHK+2T | 516                     | 790                       |
| C124 - C424 | 2 BHK+2T | 516                     | 791                       |
| C125 - C425 | 2 BHK+2T | 485                     | 753                       |
| C126 - C426 | 2 BHK+2T | 501                     | 773                       |
| C127 - C427 | 2 BHK+2T | 516                     | 795                       |
| C128 - C428 | 1 BHK+1T | 354                     | 585                       |