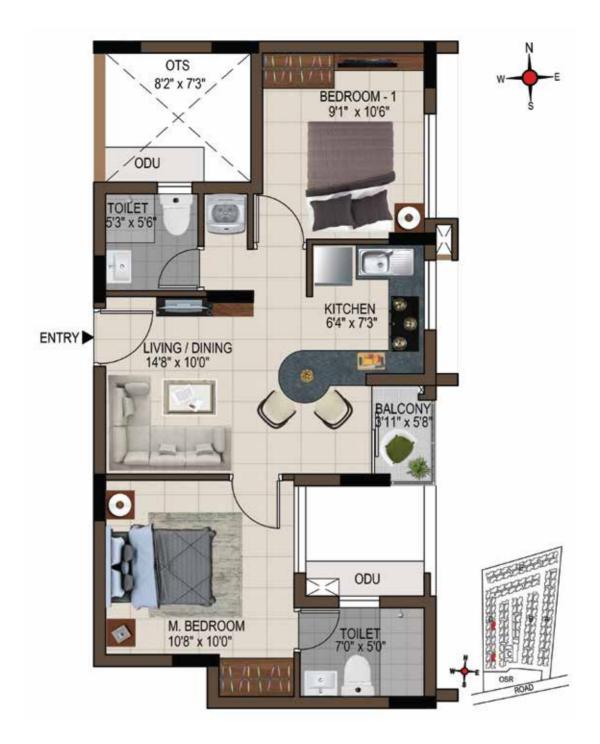

## 1<sup>st</sup> to 4<sup>th</sup> Typical Floor Plan Block A

Unit No.: 01-12

| UNIT NO.    | TYPE     | CARPET<br>AREA<br>(SFT) | SALEABLE<br>AREA<br>(SFT) |
|-------------|----------|-------------------------|---------------------------|
| A101 - A401 | 2 BHK+2T | 611                     | 934                       |
| A102 - A402 | 2 BHK+2T | 615                     | 948                       |
| A103 - A403 | 2 BHK+2T | 615                     | 933                       |
| A104 - A404 | 2 BHK+2T | 612                     | 938                       |
| A105 - A405 | 2 BHK+2T | 594                     | 908                       |
| A106 - A406 | 2 BHK+2T | 626                     | 949                       |
| A107 - A407 | 2 BHK+2T | 611                     | 926                       |
| A108 - A408 | 2 BHK+2T | 611                     | 927                       |
| A109 - A409 | 2 BHK+2T | 611                     | 926                       |
| A110 - A410 | 2 BHK+2T | 611                     | 927                       |
| A111 - A411 | 2 BHK+2T | 615                     | 933                       |
| A112 - A412 | 2 BHK+2T | 612                     | 938                       |

## 1<sup>st</sup> to 4<sup>th</sup> Typical Floor Plan Block A

Unit No.: 13-25

| UNIT NO.    | TYPE     | CARPET<br>AREA<br>(SFT) | SALEABLE<br>AREA<br>(SFT) |
|-------------|----------|-------------------------|---------------------------|
| A113 - A413 | 2 BHK+2T | 594                     | 912                       |
| A114 - A414 | 2 BHK+2T | 626                     | 953                       |
| A115 - A415 | 2 BHK+2T | 611                     | 926                       |
| A116 - A416 | 2 BHK+2T | 611                     | 927                       |
| A117 - A417 | 2 BHK+2T | 611                     | 926                       |
| A118 - A418 | 2 BHK+2T | 611                     | 927                       |
| A119 - A419 | 2 BHK+2T | 615                     | 933                       |
| A120 - A420 | 2 BHK+2T | 612                     | 938                       |
| A121 - A421 | 2 BHK+2T | 594                     | 908                       |
| A122 - A422 | 2 BHK+2T | 626                     | 949                       |
| A123 - A423 | 2 BHK+2T | 616                     | 942                       |
| A124 - A424 | 2 BHK+2T | 594                     | 907                       |
| A125 - A425 | 1 BHK+1T | 362                     | 578                       |

ROAD

Type : 2 BHK + 2T Built-up Area : 934 sft Carpet Area : 611 sft

Unit No. : A101, A201, A301, A401

Type : 2 BHK + 2T Built-up Area : 948 sft Carpet Area : 615 sft

Unit No. : A102, A202, A302, A402

Type : 2 BHK + 2T Built-up Area : 933 sft Carpet Area : 615 sft

Unit No. : A103, A203, A303, A403

A111, A211, A311, A411 A119, A219, A319, A419

Type : 2 BHK + 2T Built-up Area : 938 sft Carpet Area : 612 sft

Unit No. : A104, A204, A304, A404

A112, A212, A312, A412 A120, A220, A320, A420

Type : 2 BHK + 2T Built-up Area : 908 sft Carpet Area : 594 sft

Unit No. : A105, A205, A305, A405

A121, A221, A321, A421

Type : 2 BHK + 2T Built-up Area : 912 sft Carpet Area : 594 sft

Unit No. : A113, A213, A313, A413

Type : 2 BHK + 2T Built-up Area : 949 sft Carpet Area : 626 sft

Unit No. : A106, A206, A306, A406

A122, A222, A322, A422

Type : 2 BHK + 2T Built-up Area : 953 sft Carpet Area : 626 sft

Unit No. : A114, A214, A314, A414

Type : 2 BHK + 2T Built-up Area : 926 sft Carpet Area : 611 sft

Unit No. : A107, A207, A307, A407

A109, A209, A309, A409 A115, A215, A315, A415 A117, A217, A317, A417

Type : 2 BHK + 2T
Built-up Area : 927 sft
Carpet Area : 611 sft

Unit No. : A108, A208, A308, A408

A110, A210, A310, A410 A116, A216, A316, A416 A118, A218, A318, A418

Type : 2 BHK + 2T Built-up Area : 942 sft Carpet Area : 616 sft

Unit No. : A123, A223, A323, A423

Type : 2 BHK + 2T Built-up Area : 907 sft Carpet Area : 594 sft

Unit No. : A124, A224, A324, A424

Type : 2 BHK + 2T Built-up Area : 934 sft Carpet Area : 611 sft

Unit No. : B101, B201, B301, B401

Type : 2 BHK + 2T Built-up Area : 948 sft Carpet Area : 615 sft

Unit No. : B102, B202, B302, B402