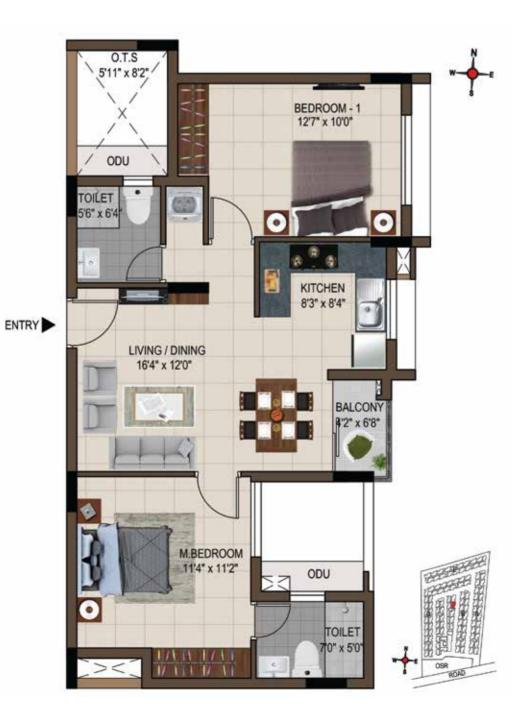

## 1<sup>st</sup> to 4<sup>th</sup> Typical Floor Plan Block E

Unit No.: 01-10

| UNIT NO.    | TYPE     | CARPET<br>AREA<br>(SFT) | SALEABLE<br>AREA<br>(SFT) |
|-------------|----------|-------------------------|---------------------------|
| E101 - E401 | 2 BHK+2T | 626                     | 953                       |
| E102 - E402 | 2 BHK+2T | 594                     | 908                       |
| E103 - E403 | 2 BHK+2T | 611                     | 927                       |
| E104 - E404 | 2 BHK+2T | 611                     | 927                       |
| E105 - E405 | 2 BHK+2T | 612                     | 939                       |
| E106 - E406 | 2 BHK+2T | 614                     | 930                       |
| E107 - E407 | 2 BHK+2T | 626                     | 949                       |
| E108 - E408 | 2 BHK+2T | 594                     | 908                       |
| E109 - E409 | 2 BHK+2T | 611                     | 927                       |
| E110 - E410 | 2 BHK+2T | 611                     | 927                       |

### 1<sup>st</sup> to 4<sup>th</sup> Typical Floor Plan Block E

Unit No.: 11-19

| UNIT NO.    | TYPE     | CARPET<br>AREA<br>(SFT) | SALEABLE<br>AREA<br>(SFT) |
|-------------|----------|-------------------------|---------------------------|
| E111 - E411 | 2 BHK+2T | 611                     | 926                       |
| E112 - E412 | 2 BHK+2T | 611                     | 927                       |
| E113 - E413 | 2 BHK+2T | 612                     | 939                       |
| E114 - E414 | 2 BHK+2T | 614                     | 932                       |
| E115 - E415 | 2 BHK+2T | 626                     | 949                       |
| E116 - E416 | 2 BHK+2T | 594                     | 908                       |
| E117 - E417 | 2 BHK+2T | 594                     | 909                       |
| E118 - E418 | 2 BHK+2T | 626                     | 945                       |