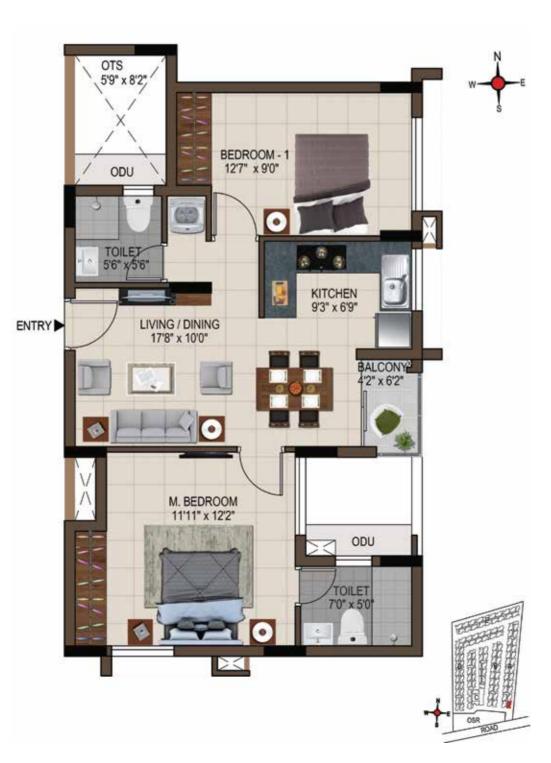

ROAD

Type : 2 BHK + 2T Built-up Area : 934 sft Carpet Area : 611 sft

Unit No. : A101, A201, A301, A401

Type : 2 BHK + 2T Built-up Area : 948 sft Carpet Area : 615 sft

Unit No. : A102, A202, A302, A402

Type : 2 BHK + 2T Built-up Area : 933 sft Carpet Area : 615 sft

Unit No. : A103, A203, A303, A403

A111, A211, A311, A411 A119, A219, A319, A419

Type : 2 BHK + 2T Built-up Area : 938 sft Carpet Area : 612 sft

Unit No. : A104, A204, A304, A404

A112, A212, A312, A412 A120, A220, A320, A420