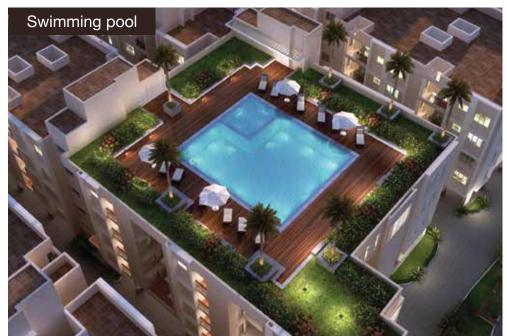

## **Amenities**

- Party lawn
- Half basketball court
- Children's play area
- Badminton court
- Walking track
- Open landscaped deck area
- Yoga / Aerobics

- AV room
- Children's video games room
- Party hall
- Association room
- Gym
- Games room
- Swimming pool
- Toddlers' pool

#### Recreational activities and amenities

Rooftop swimming pool and outdoor games like badminton and basketball for your healthy lifestyle; clubhouse with party hall for any family function and landscaped areas with seating to enjoy the evenings after a tiring day