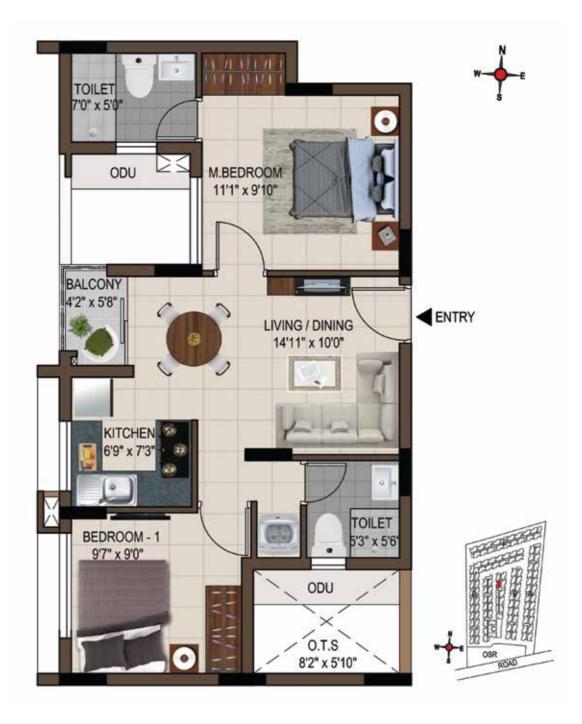

### 1<sup>st</sup> to 4<sup>th</sup> Typical Floor Plan Block D

Unit No.: 01-10

| UNIT NO.    | TYPE     | CARPET<br>AREA<br>(SFT) | SALEABLE<br>AREA<br>(SFT) |
|-------------|----------|-------------------------|---------------------------|
| D101 - D401 | 2 BHK+2T | 501                     | 783                       |
| D102 - D402 | 2 BHK+2T | 516                     | 805                       |
| D103 - D403 | 2 BHK+2T | 505                     | 778                       |
| D104 - D404 | 2 BHK+2T | 498                     | 778                       |
| D105 - D405 | 2 BHK+2T | 485                     | 753                       |
| D106 - D406 | 2 BHK+2T | 516                     | 794                       |
| D107 - D407 | 2 BHK+2T | 501                     | 773                       |
| D108 - D408 | 2 BHK+2T | 501                     | 773                       |
| D109 - D409 | 2 BHK+2T | 501                     | 773                       |
| D110 - D410 | 2 BHK+2T | 501                     | 773                       |

### 1<sup>st</sup> to 4<sup>th</sup> Typical Floor Plan Block D

Unit No.: 11-19

OSR

**KEY PLAN** 

ROAD

| UNIT NO.    | ТҮРЕ     | CARPET<br>AREA<br>(SFT) | SALEABLE<br>AREA<br>(SFT) |
|-------------|----------|-------------------------|---------------------------|
| D111 - D411 | 2 BHK+2T | 505                     | 779                       |
| D112 - D412 | 2 BHK+2T | 498                     | 778                       |
| D113 - D413 | 2 BHK+2T | 485                     | 753                       |
| D114 - D414 | 2 BHK+2T | 516                     | 794                       |
| D115 - D415 | 2 BHK+2T | 501                     | 773                       |
| D116 - D416 | 2 BHK+2T | 501                     | 773                       |
| D117 - D417 | 2 BHK+2T | 501                     | 773                       |
| D118 - D418 | 2 BHK+2T | 528                     | 814                       |
| D119 - D419 | 2 BHK+2T | 536                     | 832                       |