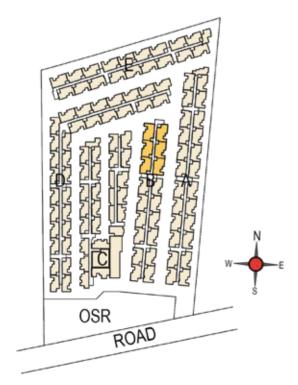

## 1<sup>st</sup> to 4<sup>th</sup> Typical Floor Plan Block C

Unit No.: 02-12

OSR

**KEY PLAN** 

ROAD

| UNIT NO.    | TYPE     | CARPET<br>AREA<br>(SFT) | SALEABLE<br>AREA<br>(SFT) |
|-------------|----------|-------------------------|---------------------------|
| C102 - C402 | 2 BHK+2T | 530                     | 809                       |
| C103 - C403 | 1 BHK+1T | 359                     | 572                       |
| C104 - C404 | 2 BHK+2T | 517                     | 789                       |
| C105 - C405 | 1 BHK+1T | 359                     | 569                       |
| C106 - C406 | 2 BHK+2T | 595                     | 906                       |
| C107 - C407 | 1 BHK+1T | 359                     | 569                       |
| C108 - C408 | 2 BHK+2T | 638                     | 964                       |
| C109 - C409 | 2 BHK+2T | 499                     | 777                       |
| C110 - C410 | 2 BHK+2T | 638                     | 971                       |
| C111 - C411 | 2 BHK+2T | 531                     | 823                       |
| C112 - C412 | 2 BHK+2T | 642                     | 981                       |