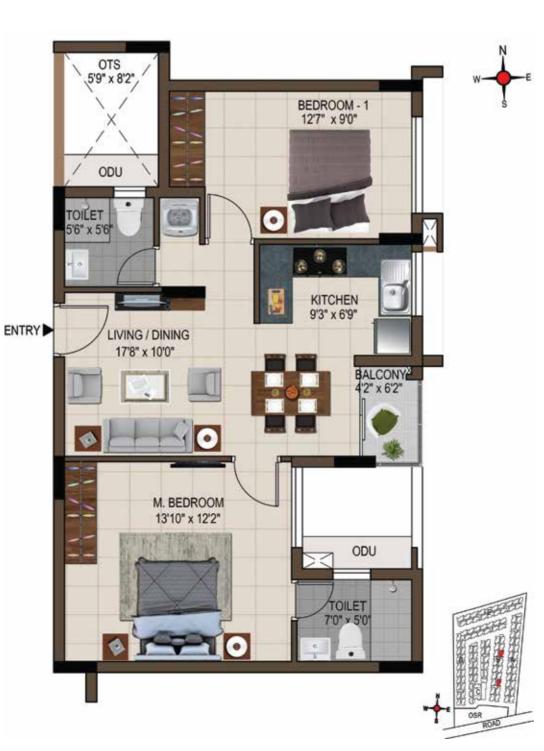

# Stilt & Floor Plans

## 1<sup>st</sup> to 4<sup>th</sup> Typical Floor Plan Block A

Unit No.: 01-12

| UNIT NO.    | TYPE     | CARPET<br>AREA<br>(SFT) | SALEABLE<br>AREA<br>(SFT) |
|-------------|----------|-------------------------|---------------------------|
| A101 - A401 | 2 BHK+2T | 611                     | 934                       |
| A102 - A402 | 2 BHK+2T | 615                     | 948                       |
| A103 - A403 | 2 BHK+2T | 615                     | 933                       |
| A104 - A404 | 2 BHK+2T | 612                     | 938                       |
| A105 - A405 | 2 BHK+2T | 594                     | 908                       |
| A106 - A406 | 2 BHK+2T | 626                     | 949                       |
| A107 - A407 | 2 BHK+2T | 611                     | 926                       |
| A108 - A408 | 2 BHK+2T | 611                     | 927                       |
| A109 - A409 | 2 BHK+2T | 611                     | 926                       |
| A110 - A410 | 2 BHK+2T | 611                     | 927                       |
| A111 - A411 | 2 BHK+2T | 615                     | 933                       |
| A112 - A412 | 2 BHK+2T | 612                     | 938                       |