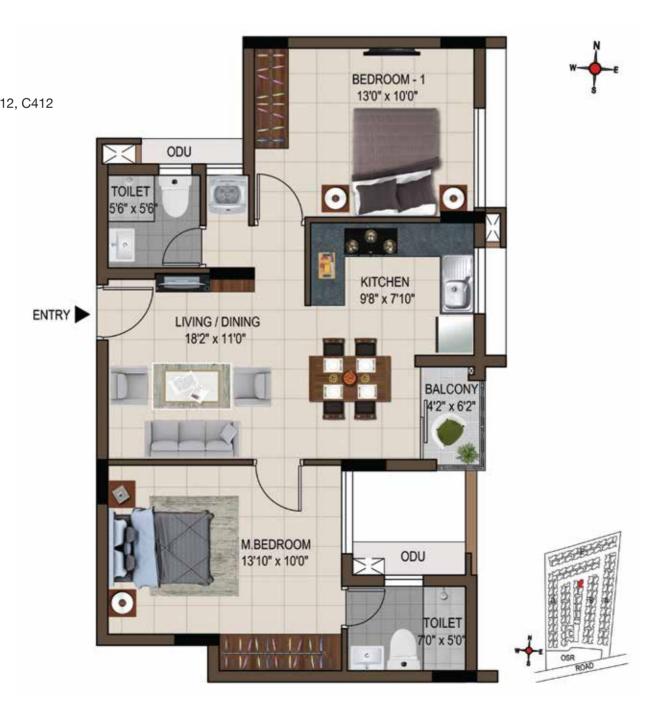

## 1<sup>st</sup> to 4<sup>th</sup> Typical Floor Plan Block C

Unit No.: 02-12

OSR

**KEY PLAN** 

ROAD

| UNIT NO.    | TYPE     | CARPET<br>AREA<br>(SFT) | SALEABLE<br>AREA<br>(SFT) |
|-------------|----------|-------------------------|---------------------------|
| C102 - C402 | 2 BHK+2T | 530                     | 809                       |
| C103 - C403 | 1 BHK+1T | 359                     | 572                       |
| C104 - C404 | 2 BHK+2T | 517                     | 789                       |
| C105 - C405 | 1 BHK+1T | 359                     | 569                       |
| C106 - C406 | 2 BHK+2T | 595                     | 906                       |
| C107 - C407 | 1 BHK+1T | 359                     | 569                       |
| C108 - C408 | 2 BHK+2T | 638                     | 964                       |
| C109 - C409 | 2 BHK+2T | 499                     | 777                       |
| C110 - C410 | 2 BHK+2T | 638                     | 971                       |
| C111 - C411 | 2 BHK+2T | 531                     | 823                       |
| C112 - C412 | 2 BHK+2T | 642                     | 981                       |

Unit No. : C102, C202, C302, C402

Type : 2 BHK + 2T Built-up Area : 789 sft Carpet Area : 517 sft

Unit No. : C104, C204, C304, C404

Type : 2 BHK + 2T Built-up Area : 906 sft Carpet Area : 595 sft

Unit No. : C106, C206, C306, C406