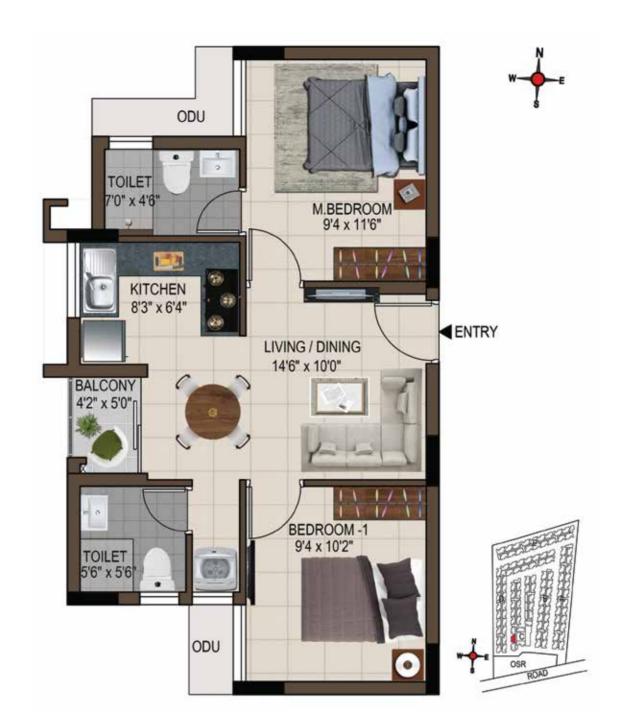

## 1<sup>st</sup> to 4<sup>th</sup> Typical Floor Plan Block A

Unit No.: 01-12

| UNIT NO.    | TYPE     | CARPET<br>AREA<br>(SFT) | SALEABLE<br>AREA<br>(SFT) |
|-------------|----------|-------------------------|---------------------------|
| A101 - A401 | 2 BHK+2T | 611                     | 934                       |
| A102 - A402 | 2 BHK+2T | 615                     | 948                       |
| A103 - A403 | 2 BHK+2T | 615                     | 933                       |
| A104 - A404 | 2 BHK+2T | 612                     | 938                       |
| A105 - A405 | 2 BHK+2T | 594                     | 908                       |
| A106 - A406 | 2 BHK+2T | 626                     | 949                       |
| A107 - A407 | 2 BHK+2T | 611                     | 926                       |
| A108 - A408 | 2 BHK+2T | 611                     | 927                       |
| A109 - A409 | 2 BHK+2T | 611                     | 926                       |
| A110 - A410 | 2 BHK+2T | 611                     | 927                       |
| A111 - A411 | 2 BHK+2T | 615                     | 933                       |
| A112 - A412 | 2 BHK+2T | 612                     | 938                       |

## 1<sup>st</sup> to 4<sup>th</sup> Typical Floor Plan Block A

Unit No.: 13-25

| UNIT NO.    | TYPE     | CARPET<br>AREA<br>(SFT) | SALEABLE<br>AREA<br>(SFT) |
|-------------|----------|-------------------------|---------------------------|
| A113 - A413 | 2 BHK+2T | 594                     | 912                       |
| A114 - A414 | 2 BHK+2T | 626                     | 953                       |
| A115 - A415 | 2 BHK+2T | 611                     | 926                       |
| A116 - A416 | 2 BHK+2T | 611                     | 927                       |
| A117 - A417 | 2 BHK+2T | 611                     | 926                       |
| A118 - A418 | 2 BHK+2T | 611                     | 927                       |
| A119 - A419 | 2 BHK+2T | 615                     | 933                       |
| A120 - A420 | 2 BHK+2T | 612                     | 938                       |
| A121 - A421 | 2 BHK+2T | 594                     | 908                       |
| A122 - A422 | 2 BHK+2T | 626                     | 949                       |
| A123 - A423 | 2 BHK+2T | 616                     | 942                       |
| A124 - A424 | 2 BHK+2T | 594                     | 907                       |
| A125 - A425 | 1 BHK+1T | 362                     | 578                       |