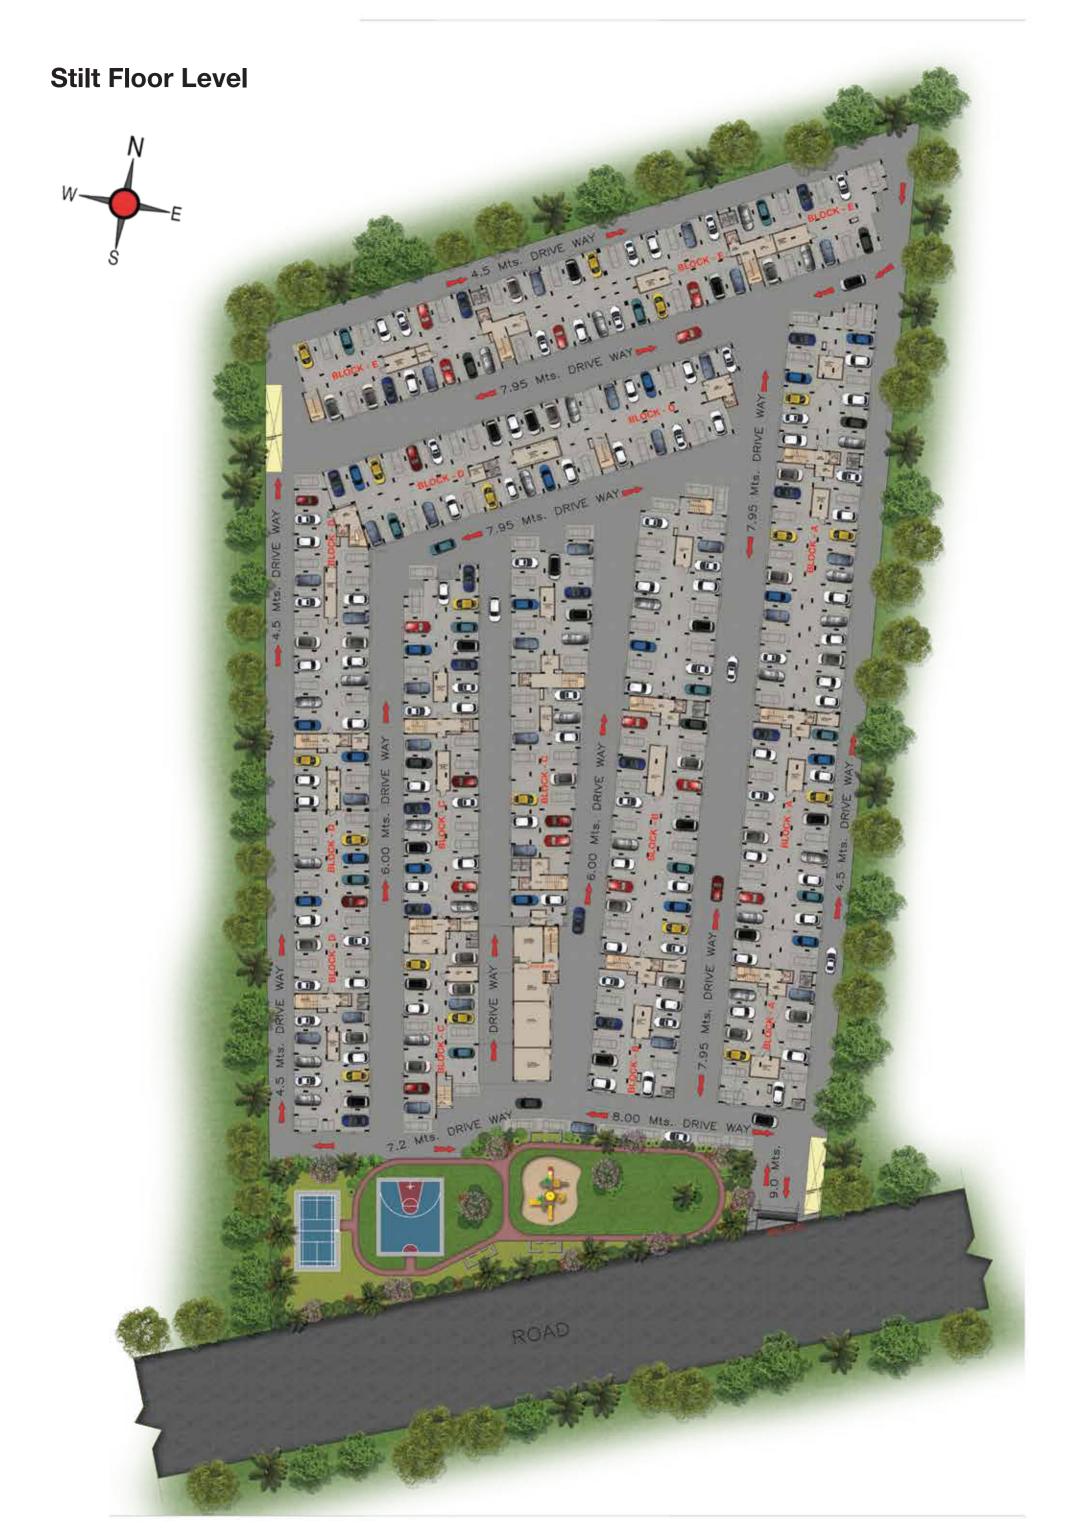

#### Big reasons to buy

- 482 lifestyle apartments spread across 5 acres
- Stilt + 4 design structure
- Exclusive 1 & 2 BHK secure community
- Contemporary new age architecture
- Efficiently planned internal spaces for optimum space utilization
- Ideal for investment and good rental yields
- Abundant ventilation
- Amenities & features like swimming pool, clubhouse, gym and many more

#### Vehicle parking spaces

The community has been designed with ample number of car and bike parking spaces for both visitors and residents

# Stilt & Floor Plans