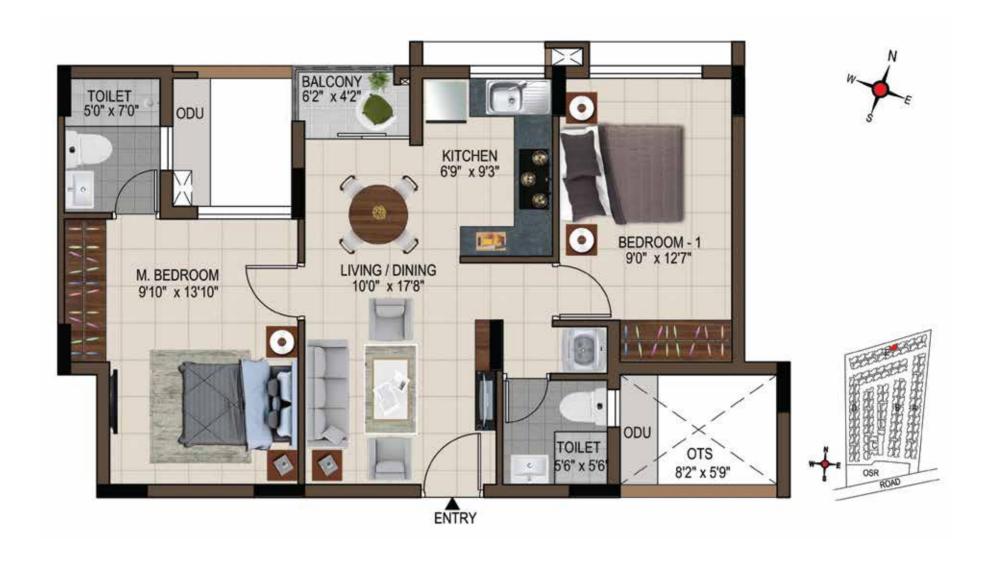

## 1<sup>st</sup> to 4<sup>th</sup> Typical Floor Plan Block A

Unit No.: 01-12

| UNIT NO.    | TYPE     | CARPET<br>AREA<br>(SFT) | SALEABLE<br>AREA<br>(SFT) |
|-------------|----------|-------------------------|---------------------------|
| A101 - A401 | 2 BHK+2T | 611                     | 934                       |
| A102 - A402 | 2 BHK+2T | 615                     | 948                       |
| A103 - A403 | 2 BHK+2T | 615                     | 933                       |
| A104 - A404 | 2 BHK+2T | 612                     | 938                       |
| A105 - A405 | 2 BHK+2T | 594                     | 908                       |
| A106 - A406 | 2 BHK+2T | 626                     | 949                       |
| A107 - A407 | 2 BHK+2T | 611                     | 926                       |
| A108 - A408 | 2 BHK+2T | 611                     | 927                       |
| A109 - A409 | 2 BHK+2T | 611                     | 926                       |
| A110 - A410 | 2 BHK+2T | 611                     | 927                       |
| A111 - A411 | 2 BHK+2T | 615                     | 933                       |
| A112 - A412 | 2 BHK+2T | 612                     | 938                       |

## 1<sup>st</sup> to 4<sup>th</sup> Typical Floor Plan Block A

Unit No.: 13-25

| UNIT NO.    | TYPE     | CARPET<br>AREA<br>(SFT) | SALEABLE<br>AREA<br>(SFT) |
|-------------|----------|-------------------------|---------------------------|
| A113 - A413 | 2 BHK+2T | 594                     | 912                       |
| A114 - A414 | 2 BHK+2T | 626                     | 953                       |
| A115 - A415 | 2 BHK+2T | 611                     | 926                       |
| A116 - A416 | 2 BHK+2T | 611                     | 927                       |
| A117 - A417 | 2 BHK+2T | 611                     | 926                       |
| A118 - A418 | 2 BHK+2T | 611                     | 927                       |
| A119 - A419 | 2 BHK+2T | 615                     | 933                       |
| A120 - A420 | 2 BHK+2T | 612                     | 938                       |
| A121 - A421 | 2 BHK+2T | 594                     | 908                       |
| A122 - A422 | 2 BHK+2T | 626                     | 949                       |
| A123 - A423 | 2 BHK+2T | 616                     | 942                       |
| A124 - A424 | 2 BHK+2T | 594                     | 907                       |
| A125 - A425 | 1 BHK+1T | 362                     | 578                       |