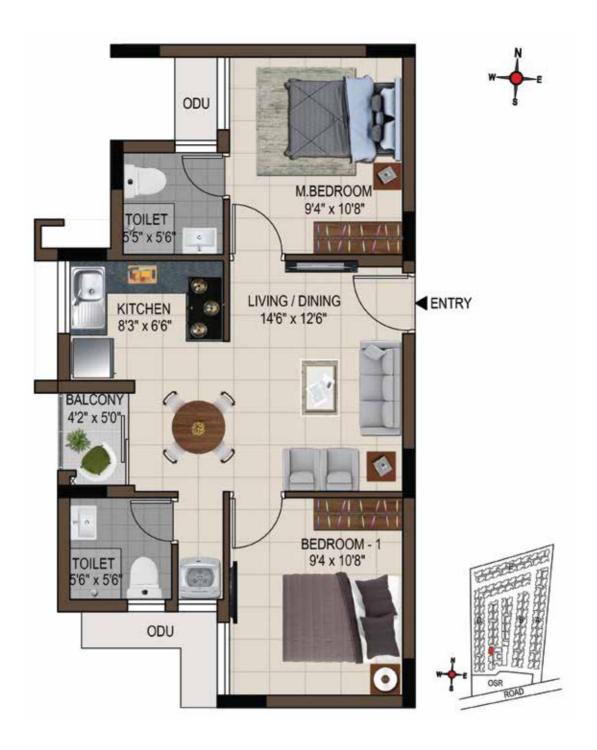

## 1<sup>st</sup> to 4<sup>th</sup> Typical Floor Plan Block E

Unit No.: 01-10

| UNIT NO.    | TYPE     | CARPET<br>AREA<br>(SFT) | SALEABLE<br>AREA<br>(SFT) |
|-------------|----------|-------------------------|---------------------------|
| E101 - E401 | 2 BHK+2T | 626                     | 953                       |
| E102 - E402 | 2 BHK+2T | 594                     | 908                       |
| E103 - E403 | 2 BHK+2T | 611                     | 927                       |
| E104 - E404 | 2 BHK+2T | 611                     | 927                       |
| E105 - E405 | 2 BHK+2T | 612                     | 939                       |
| E106 - E406 | 2 BHK+2T | 614                     | 930                       |
| E107 - E407 | 2 BHK+2T | 626                     | 949                       |
| E108 - E408 | 2 BHK+2T | 594                     | 908                       |
| E109 - E409 | 2 BHK+2T | 611                     | 927                       |
| E110 - E410 | 2 BHK+2T | 611                     | 927                       |

### 1<sup>st</sup> to 4<sup>th</sup> Typical Floor Plan Block E

Unit No.: 11-19

| UNIT NO.    | TYPE     | CARPET<br>AREA<br>(SFT) | SALEABLE<br>AREA<br>(SFT) |
|-------------|----------|-------------------------|---------------------------|
| E111 - E411 | 2 BHK+2T | 611                     | 926                       |
| E112 - E412 | 2 BHK+2T | 611                     | 927                       |
| E113 - E413 | 2 BHK+2T | 612                     | 939                       |
| E114 - E414 | 2 BHK+2T | 614                     | 932                       |
| E115 - E415 | 2 BHK+2T | 626                     | 949                       |
| E116 - E416 | 2 BHK+2T | 594                     | 908                       |
| E117 - E417 | 2 BHK+2T | 594                     | 909                       |
| E118 - E418 | 2 BHK+2T | 626                     | 945                       |