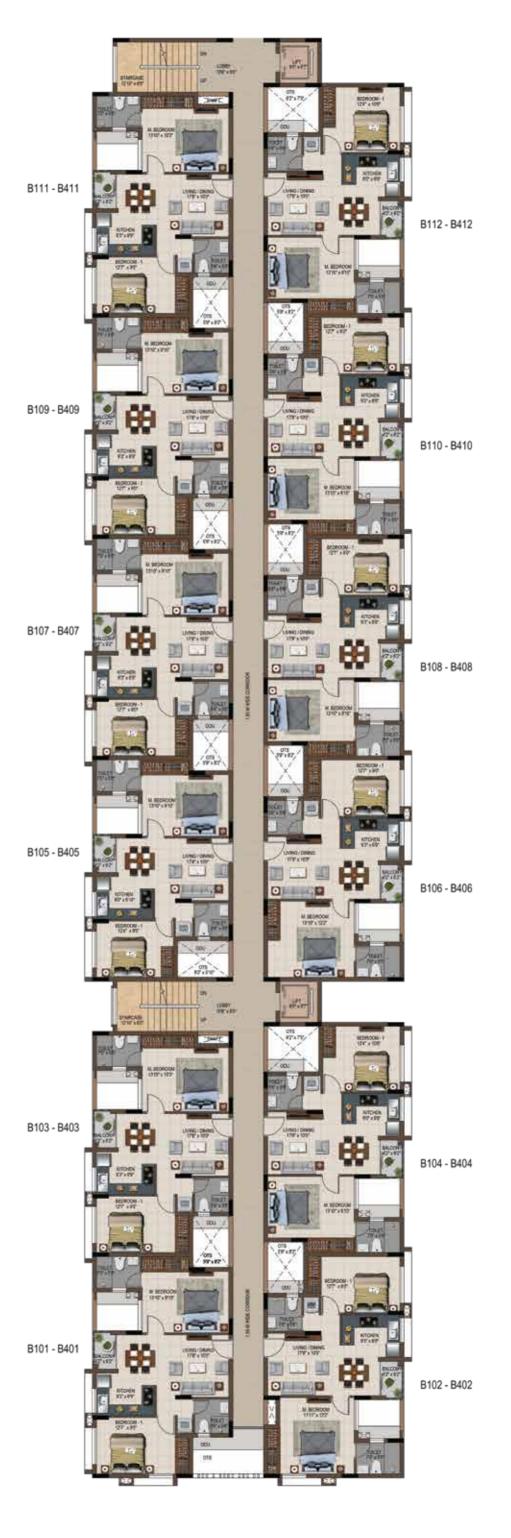

## 1<sup>st</sup> to 4<sup>th</sup> Typical Floor Plan Block B

Unit No.: 01-12

OSR

**KEY PLAN** 

ROAD

| UNIT NO.    | TYPE     | CARPET<br>AREA<br>(SFT) | SALEABLE<br>AREA<br>(SFT) |
|-------------|----------|-------------------------|---------------------------|
| B101 - B401 | 2 BHK+2T | 611                     | 934                       |
| B102 - B402 | 2 BHK+2T | 615                     | 948                       |
| B103 - B403 | 2 BHK+2T | 615                     | 933                       |
| B104 - B404 | 2 BHK+2T | 612                     | 939                       |
| B105 - B405 | 2 BHK+2T | 594                     | 908                       |
| B106 - B406 | 2 BHK+2T | 626                     | 949                       |
| B107 - B407 | 2 BHK+2T | 611                     | 927                       |
| B108 - B408 | 2 BHK+2T | 611                     | 927                       |
| B109 - B409 | 2 BHK+2T | 611                     | 927                       |
| B110 - B410 | 2 BHK+2T | 611                     | 927                       |
| B111 - B411 | 2 BHK+2T | 615                     | 933                       |
| B112 - B412 | 2 BHK+2T | 612                     | 939                       |

## 1<sup>st</sup> to 4<sup>th</sup> Typical Floor Plan Block B

Unit No.: 13-18

| UNIT NO.    | ТҮРЕ     | CARPET<br>AREA<br>(SFT) | SALEABLE<br>AREA<br>(SFT) |
|-------------|----------|-------------------------|---------------------------|
| B113 - B413 | 2 BHK+2T | 594                     | 912                       |
| B114 - B414 | 2 BHK+2T | 626                     | 953                       |
| B115 - B415 | 2 BHK+2T | 611                     | 927                       |
| B116 - B416 | 2 BHK+2T | 611                     | 927                       |
| B117 - B417 | 2 BHK+2T | 626                     | 953                       |
| B118 - B418 | 2 BHK+2T | 612                     | 939                       |

**KEY PLAN** 