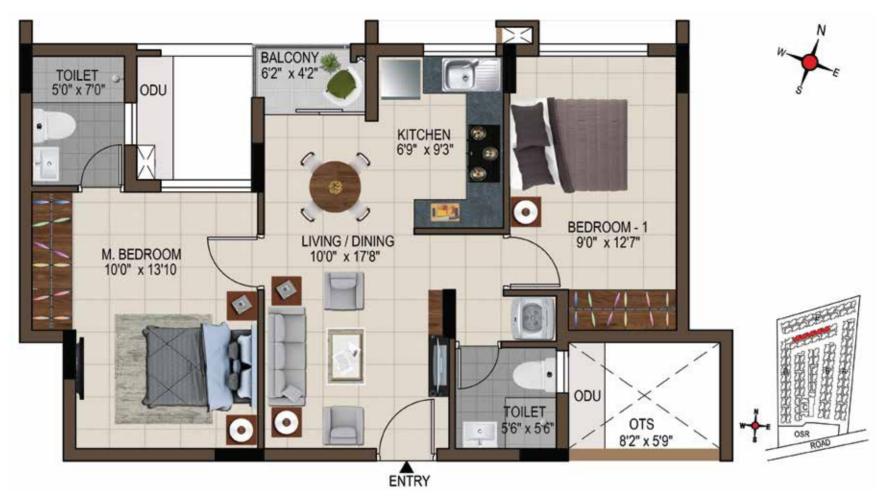

# Stilt & Floor Plans

## 1<sup>st</sup> to 4<sup>th</sup> Typical Floor Plan Block A

Unit No.: 01-12

| UNIT NO.    | TYPE     | CARPET<br>AREA<br>(SFT) | SALEABLE<br>AREA<br>(SFT) |
|-------------|----------|-------------------------|---------------------------|
| A101 - A401 | 2 BHK+2T | 611                     | 934                       |
| A102 - A402 | 2 BHK+2T | 615                     | 948                       |
| A103 - A403 | 2 BHK+2T | 615                     | 933                       |
| A104 - A404 | 2 BHK+2T | 612                     | 938                       |
| A105 - A405 | 2 BHK+2T | 594                     | 908                       |
| A106 - A406 | 2 BHK+2T | 626                     | 949                       |
| A107 - A407 | 2 BHK+2T | 611                     | 926                       |
| A108 - A408 | 2 BHK+2T | 611                     | 927                       |
| A109 - A409 | 2 BHK+2T | 611                     | 926                       |
| A110 - A410 | 2 BHK+2T | 611                     | 927                       |
| A111 - A411 | 2 BHK+2T | 615                     | 933                       |
| A112 - A412 | 2 BHK+2T | 612                     | 938                       |