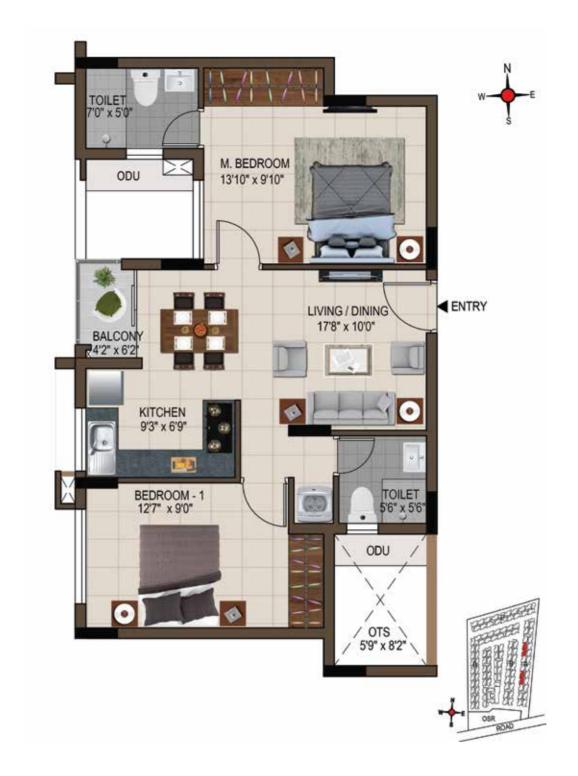

# Stilt & Floor Plans

## 1<sup>st</sup> to 4<sup>th</sup> Typical Floor Plan Block A

Unit No.: 01-12

| UNIT NO.    | TYPE     | CARPET<br>AREA<br>(SFT) | SALEABLE<br>AREA<br>(SFT) |
|-------------|----------|-------------------------|---------------------------|
| A101 - A401 | 2 BHK+2T | 611                     | 934                       |
| A102 - A402 | 2 BHK+2T | 615                     | 948                       |
| A103 - A403 | 2 BHK+2T | 615                     | 933                       |
| A104 - A404 | 2 BHK+2T | 612                     | 938                       |
| A105 - A405 | 2 BHK+2T | 594                     | 908                       |
| A106 - A406 | 2 BHK+2T | 626                     | 949                       |
| A107 - A407 | 2 BHK+2T | 611                     | 926                       |
| A108 - A408 | 2 BHK+2T | 611                     | 927                       |
| A109 - A409 | 2 BHK+2T | 611                     | 926                       |
| A110 - A410 | 2 BHK+2T | 611                     | 927                       |
| A111 - A411 | 2 BHK+2T | 615                     | 933                       |
| A112 - A412 | 2 BHK+2T | 612                     | 938                       |