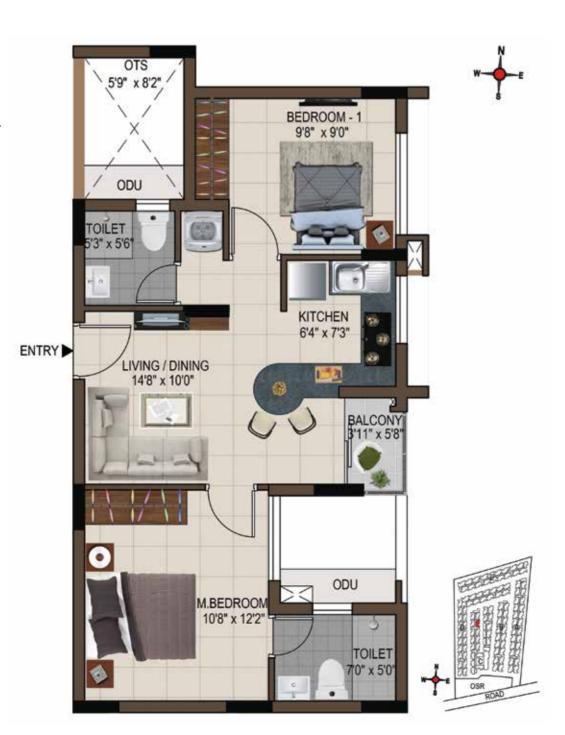

## 1<sup>st</sup> to 4<sup>th</sup> Typical Floor Plan Block B

Unit No.: 01-12

OSR

**KEY PLAN** 

ROAD

| UNIT NO.    | TYPE     | CARPET<br>AREA<br>(SFT) | SALEABLE<br>AREA<br>(SFT) |
|-------------|----------|-------------------------|---------------------------|
| B101 - B401 | 2 BHK+2T | 611                     | 934                       |
| B102 - B402 | 2 BHK+2T | 615                     | 948                       |
| B103 - B403 | 2 BHK+2T | 615                     | 933                       |
| B104 - B404 | 2 BHK+2T | 612                     | 939                       |
| B105 - B405 | 2 BHK+2T | 594                     | 908                       |
| B106 - B406 | 2 BHK+2T | 626                     | 949                       |
| B107 - B407 | 2 BHK+2T | 611                     | 927                       |
| B108 - B408 | 2 BHK+2T | 611                     | 927                       |
| B109 - B409 | 2 BHK+2T | 611                     | 927                       |
| B110 - B410 | 2 BHK+2T | 611                     | 927                       |
| B111 - B411 | 2 BHK+2T | 615                     | 933                       |
| B112 - B412 | 2 BHK+2T | 612                     | 939                       |

## 1<sup>st</sup> to 4<sup>th</sup> Typical Floor Plan Block B

Unit No.: 13-18

| UNIT NO.    | ТҮРЕ     | CARPET<br>AREA<br>(SFT) | SALEABLE<br>AREA<br>(SFT) |
|-------------|----------|-------------------------|---------------------------|
| B113 - B413 | 2 BHK+2T | 594                     | 912                       |
| B114 - B414 | 2 BHK+2T | 626                     | 953                       |
| B115 - B415 | 2 BHK+2T | 611                     | 927                       |
| B116 - B416 | 2 BHK+2T | 611                     | 927                       |
| B117 - B417 | 2 BHK+2T | 626                     | 953                       |
| B118 - B418 | 2 BHK+2T | 612                     | 939                       |