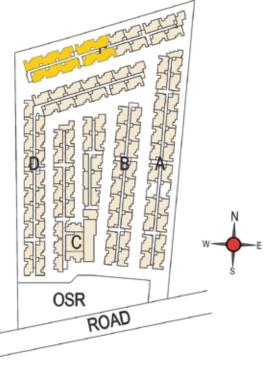

2 BHK+2T | 626                     | 953                       |
| E102 - E402 | 2 BHK+2T | 594                     | 908                       |
| E103 - E403 | 2 BHK+2T | 611                     | 927                       |
| E104 - E404 | 2 BHK+2T | 611                     | 927                       |
| E105 - E405 | 2 BHK+2T | 612                     | 939                       |
| E106 - E406 | 2 BHK+2T | 614                     | 930                       |
| E107 - E407 | 2 BHK+2T | 626                     | 949                       |
| E108 - E408 | 2 BHK+2T | 594                     | 908                       |
| E109 - E409 | 2 BHK+2T | 611                     | 927                       |
| E110 - E410 | 2 BHK+2T | 611                     | 927                       |







KEY PLAN

### 1<sup>st</sup> to 4<sup>th</sup> Typical Floor Plan Block E

Unit No.: 11-19

| UNIT NO.    | TYPE     | CARPET<br>AREA<br>(SFT) | SALEABLE<br>AREA<br>(SFT) |
|-------------|----------|-------------------------|---------------------------|
| E111 - E411 | 2 BHK+2T | 611                     | 926                       |
| E112 - E412 | 2 BHK+2T | 611                     | 927                       |
| E113 - E413 | 2 BHK+2T | 612                     | 939                       |
| E114 - E414 | 2 BHK+2T | 614                     | 932                       |
| E115 - E415 | 2 BHK+2T | 626                     | 949                       |
| E116 - E416 | 2 BHK+2T | 594                     | 908                       |
| E117 - E417 | 2 BHK+2T | 594                     | 909