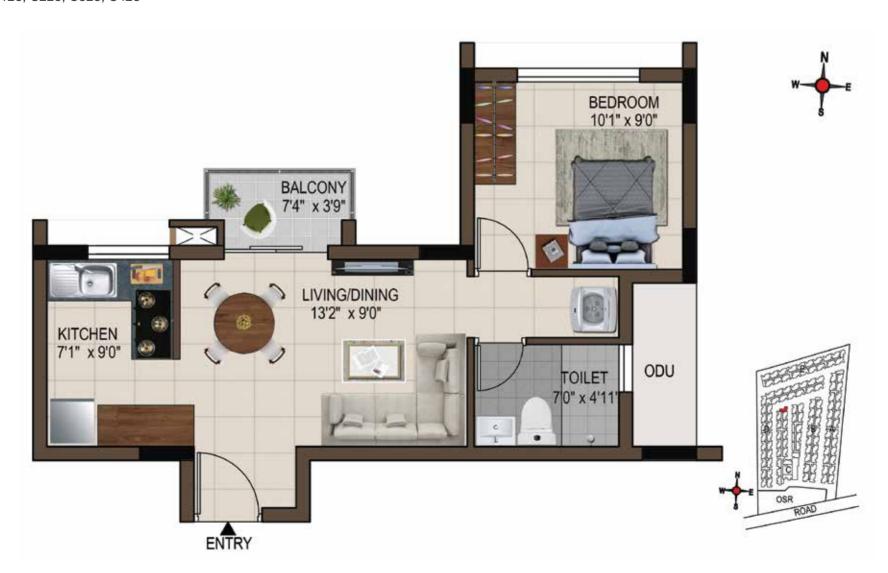

## 1<sup>st</sup> to 4<sup>th</sup> Typical Floor Plan Block B

Unit No.: 01-12

OSR

**KEY PLAN** 

ROAD

| UNIT NO.    | TYPE     | CARPET<br>AREA<br>(SFT) | SALEABLE<br>AREA<br>(SFT) |
|-------------|----------|-------------------------|---------------------------|
| B101 - B401 | 2 BHK+2T | 611                     | 934                       |
| B102 - B402 | 2 BHK+2T | 615                     | 948                       |
| B103 - B403 | 2 BHK+2T | 615                     | 933                       |
| B104 - B404 | 2 BHK+2T | 612                     | 939                       |
| B105 - B405 | 2 BHK+2T | 594                     | 908                       |
| B106 - B406 | 2 BHK+2T | 626                     | 949                       |
| B107 - B407 | 2 BHK+2T | 611                     | 927                       |
| B108 - B408 | 2 BHK+2T | 611                     | 927                       |
| B109 - B409 | 2 BHK+2T | 611                     | 927                       |
| B110 - B410 | 2 BHK+2T | 611                     | 927                       |
| B111 - B411 | 2 BHK+2T | 615                     | 933                       |
| B112 - B412 | 2 BHK+2T | 612                     | 939                       |

## 1<sup>st</sup> to 4<sup>th</sup> Typical Floor Plan Block B

Unit No.: 13-18

| UNIT NO.    | ТҮРЕ     | CARPET<br>AREA<br>(SFT) | SALEABLE<br>AREA<br>(SFT) |
|-------------|----------|-------------------------|---------------------------|
| B113 - B413 | 2 BHK+2T | 594                     | 912                       |
| B114 - B414 | 2 BHK+2T | 626                     | 953                       |
| B115 - B415 | 2 BHK+2T | 611                     | 927                       |
| B116 - B416 | 2 BHK+2T | 611                     | 927                       |
| B117 - B417 | 2 BHK+2T | 626                     | 953                       |
| B118 - B418 | 2 BHK+2T | 612                     | 939                       |