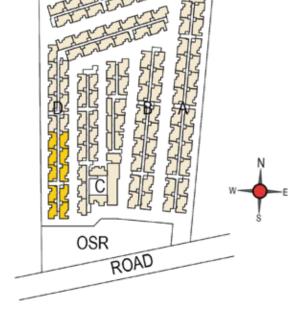

2 BHK+2T | 501                     | 783                       |
| D102 - D402 | 2 BHK+2T | 516                     | 805                       |
| D103 - D403 | 2 BHK+2T | 505                     | 778                       |
| D104 - D404 | 2 BHK+2T | 498                     | 778                       |
| D105 - D405 | 2 BHK+2T | 485                     | 753                       |
| D106 - D406 | 2 BHK+2T | 516                     | 794                       |
| D107 - D407 | 2 BHK+2T | 501                     | 773                       |
| D108 - D408 | 2 BHK+2T | 501                     | 773                       |
| D109 - D409 | 2 BHK+2T | 501                     | 773                       |
| D110 - D410 | 2 BHK+2T | 501                     | 773                       |







**KEY PLAN** 

### 1<sup>st</sup> to 4<sup>th</sup> Typical Floor Plan Block D

Unit No.: 11-19

OSR

**KEY PLAN** 

ROAD

| UNIT NO.    | ТҮРЕ     | CARPET<br>AREA<br>(SFT) | SALEABLE<br>AREA<br>(SFT) |
|-------------|----------|-------------------------|---------------------------|
| D111 - D411 | 2 BHK+2T | 505                     | 779                       |
| D112 - D412 | 2 BHK+2T | 498                     | 778                       |
| D113 - D413 | 2 BHK+2T | 485                     | 753                       |
| D114 - D414 | 2 BHK+2T | 516                     | 794                       |
| D115 - D415 | 2 BHK+2T | 501                     | 773                       |
| D116 - D416 | 2 BHK+2T | 501                     | 773                       |
| D117 - D417 | 2 BHK+2T |