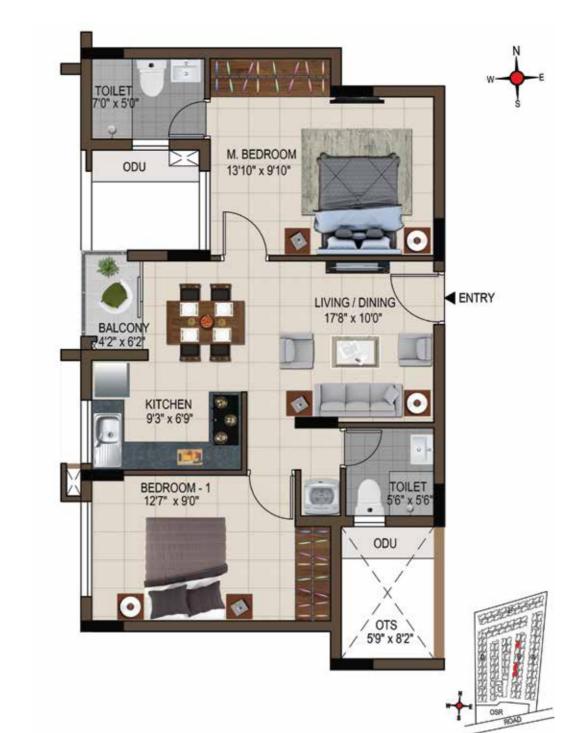

# Stilt & Floor Plans

## 1<sup>st</sup> to 4<sup>th</sup> Typical Floor Plan Block B

Unit No.: 01-12

OSR

**KEY PLAN** 

ROAD

| UNIT NO.    | TYPE     | CARPET<br>AREA<br>(SFT) | SALEABLE<br>AREA<br>(SFT) |
|-------------|----------|-------------------------|---------------------------|
| B101 - B401 | 2 BHK+2T | 611                     | 934                       |
| B102 - B402 | 2 BHK+2T | 615                     | 948                       |
| B103 - B403 | 2 BHK+2T | 615                     | 933                       |
| B104 - B404 | 2 BHK+2T | 612                     | 939                       |
| B105 - B405 | 2 BHK+2T | 594                     | 908                       |
| B106 - B406 | 2 BHK+2T | 626                     | 949                       |
| B107 - B407 | 2 BHK+2T | 611                     | 927                       |
| B108 - B408 | 2 BHK+2T | 611                     | 927                       |
| B109 - B409 | 2 BHK+2T | 611                     | 927                       |
| B110 - B410 | 2 BHK+2T | 611                     | 927                       |
| B111 - B411 | 2 BHK+2T | 615                     | 933                       |
| B112 - B412 | 2 BHK+2T | 612                     | 939                       |