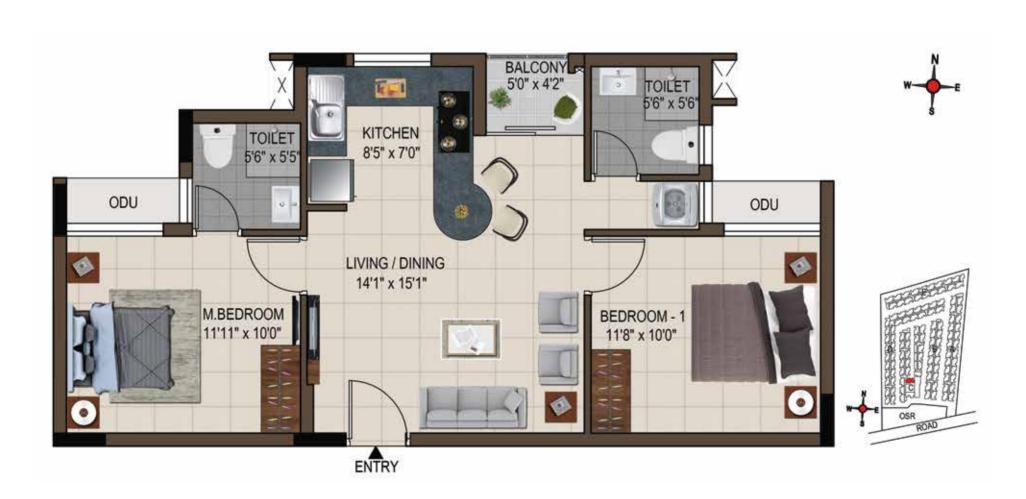

### 1<sup>st</sup> to 4<sup>th</sup> Typical Floor Plan Block D

Unit No.: 01-10

| UNIT NO.    | TYPE     | CARPET<br>AREA<br>(SFT) | SALEABLE<br>AREA<br>(SFT) |
|-------------|----------|-------------------------|---------------------------|
| D101 - D401 | 2 BHK+2T | 501                     | 783                       |
| D102 - D402 | 2 BHK+2T | 516                     | 805                       |
| D103 - D403 | 2 BHK+2T | 505                     | 778                       |
| D104 - D404 | 2 BHK+2T | 498                     | 778                       |
| D105 - D405 | 2 BHK+2T | 485                     | 753                       |
| D106 - D406 | 2 BHK+2T | 516                     | 794                       |
| D107 - D407 | 2 BHK+2T | 501                     | 773                       |
| D108 - D408 | 2 BHK+2T | 501                     | 773                       |
| D109 - D409 | 2 BHK+2T | 501                     | 773                       |
| D110 - D410 | 2 BHK+2T | 501                     | 773                       |

### 1<sup>st</sup> to 4<sup>th</sup> Typical Floor Plan Block D

Unit No.: 11-19

OSR

**KEY PLAN** 

ROAD

| UNIT NO.    | ТҮРЕ     | CARPET<br>AREA<br>(SFT) | SALEABLE<br>AREA<br>(SFT) |
|-------------|----------|-------------------------|---------------------------|
| D111 - D411 | 2 BHK+2T | 505                     | 779                       |
| D112 - D412 | 2 BHK+2T | 498                     | 778                       |
| D113 - D413 | 2 BHK+2T | 485                     | 753                       |
| D114 - D414 | 2 BHK+2T | 516                     | 794                       |
| D115 - D415 | 2 BHK+2T | 501                     | 773                       |
| D116 - D416 | 2 BHK+2T | 501                     | 773                       |
| D117 - D417 | 2 BHK+2T | 501                     | 773                       |
| D118 - D418 | 2 BHK+2T | 528                     | 814                       |
| D119 - D419 | 2 BHK+2T | 536                     | 832                       |