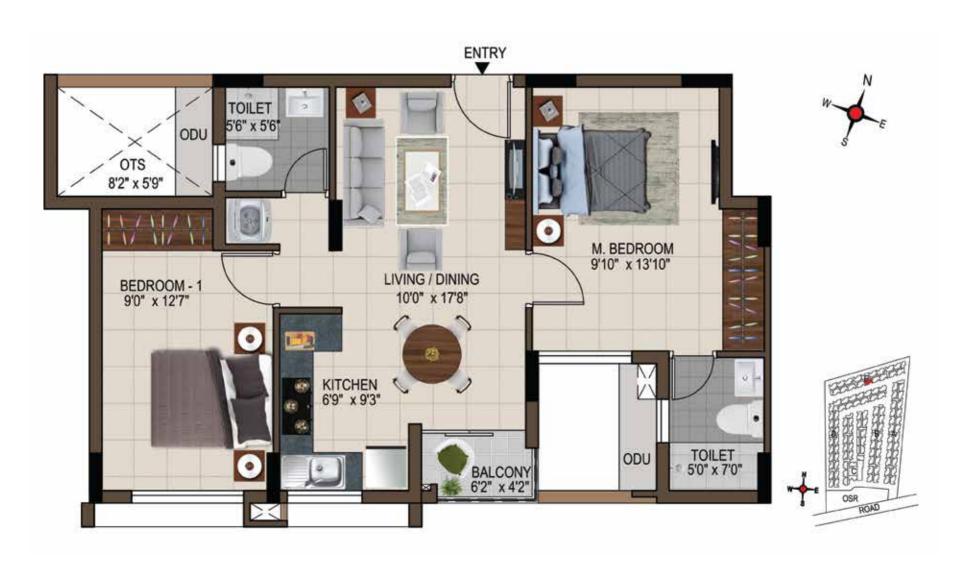

# Stilt & Floor Plans

## 1<sup>st</sup> to 4<sup>th</sup> Typical Floor Plan Block E

Unit No.: 01-10

| UNIT NO.    | TYPE     | CARPET<br>AREA<br>(SFT) | SALEABLE<br>AREA<br>(SFT) |
|-------------|----------|-------------------------|---------------------------|
| E101 - E401 | 2 BHK+2T | 626                     | 953                       |
| E102 - E402 | 2 BHK+2T | 594                     | 908                       |
| E103 - E403 | 2 BHK+2T | 611                     | 927                       |
| E104 - E404 | 2 BHK+2T | 611                     | 927                       |
| E105 - E405 | 2 BHK+2T | 612                     | 939                       |
| E106 - E406 | 2 BHK+2T | 614                     | 930                       |
| E107 - E407 | 2 BHK+2T | 626                     | 949                       |
| E108 - E408 | 2 BHK+2T | 594                     | 908                       |
| E109 - E409 | 2 BHK+2T | 611                     | 927                       |
| E110 - E410 | 2 BHK+2T | 611                     | 927                       |

### 1<sup>st</sup> to 4<sup>th</sup> Typical Floor Plan Block E

Unit No.: 11-19

| UNIT NO.    | TYPE     | CARPET<br>AREA<br>(SFT) | SALEABLE<br>AREA<br>(SFT) |
|-------------|----------|-------------------------|---------------------------|
| E111 - E411 | 2 BHK+2T | 611                     | 926                       |
| E112 - E412 | 2 BHK+2T | 611                     | 927                       |
| E113 - E413 | 2 BHK+2T | 612                     | 939                       |
| E114 - E414 | 2 BHK+2T | 614                     | 932                       |
| E115 - E415 | 2 BHK+2T | 626                     | 949                       |
| E116 - E416 | 2 BHK+2T | 594                     | 908                       |
| E117 - E417 | 2 BHK+2T | 594                     | 909                       |
| E118 - E418 | 2 BHK+2T | 626                     | 945                       |