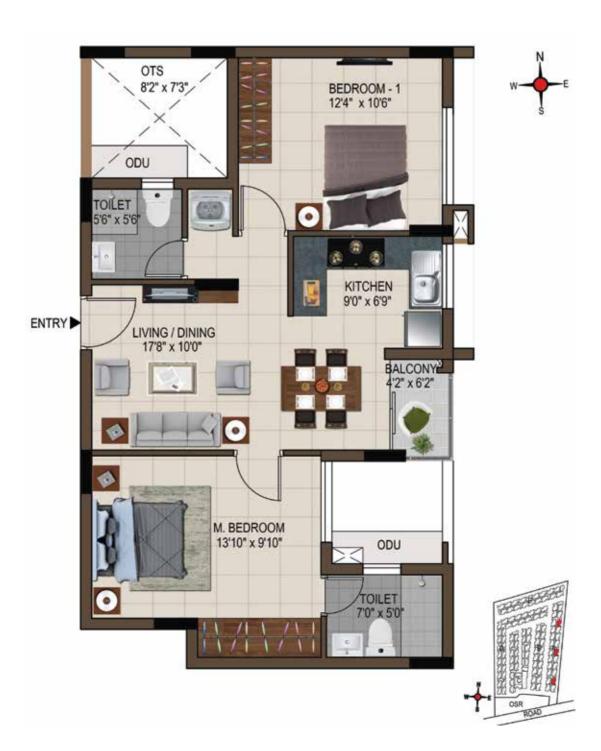

## 1<sup>st</sup> to 4<sup>th</sup> Typical Floor Plan Block B

Unit No.: 01-12

OSR

**KEY PLAN** 

ROAD

| UNIT NO.    | TYPE     | CARPET<br>AREA<br>(SFT) | SALEABLE<br>AREA<br>(SFT) |
|-------------|----------|-------------------------|---------------------------|
| B101 - B401 | 2 BHK+2T | 611                     | 934                       |
| B102 - B402 | 2 BHK+2T | 615                     | 948                       |
| B103 - B403 | 2 BHK+2T | 615                     | 933                       |
| B104 - B404 | 2 BHK+2T | 612                     | 939                       |
| B105 - B405 | 2 BHK+2T | 594                     | 908                       |
| B106 - B406 | 2 BHK+2T | 626                     | 949                       |
| B107 - B407 | 2 BHK+2T | 611                     | 927                       |
| B108 - B408 | 2 BHK+2T | 611                     | 927                       |
| B109 - B409 | 2 BHK+2T | 611                     | 927                       |
| B110 - B410 | 2 BHK+2T | 611                     | 927                       |
| B111 - B411 | 2 BHK+2T | 615                     | 933                       |
| B112 - B412 | 2 BHK+2T | 612                     | 939                       |

## 1<sup>st</sup> to 4<sup>th</sup> Typical Floor Plan Block B

Unit No.: 13-18

| UNIT NO.    | ТҮРЕ     | CARPET<br>AREA<br>(SFT) | SALEABLE<br>AREA<br>(SFT) |
|-------------|----------|-------------------------|---------------------------|
| B113 - B413 | 2 BHK+2T | 594                     | 912                       |
| B114 - B414 | 2 BHK+2T | 626                     | 953                       |
| B115 - B415 | 2 BHK+2T | 611                     | 927                       |
| B116 - B416 | 2 BHK+2T | 611                     | 927                       |
| B117 - B417 | 2 BHK+2T | 626                     | 953                       |
| B118 - B418 | 2 BHK+2T | 612                     | 939                       |