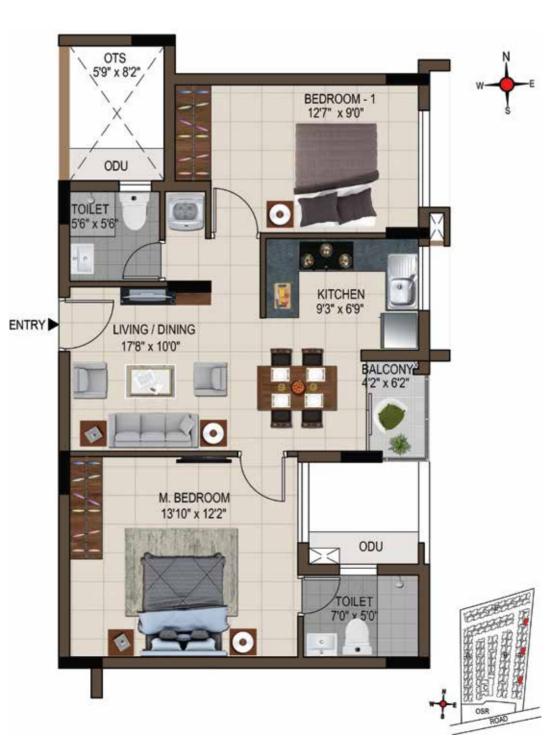

### 1<sup>st</sup> to 4<sup>th</sup> Typical Floor Plan Block D

Unit No.: 01-10

| UNIT NO.    | TYPE     | CARPET<br>AREA<br>(SFT) | SALEABLE<br>AREA<br>(SFT) |
|-------------|----------|-------------------------|---------------------------|
| D101 - D401 | 2 BHK+2T | 501                     | 783                       |
| D102 - D402 | 2 BHK+2T | 516                     | 805                       |
| D103 - D403 | 2 BHK+2T | 505                     | 778                       |
| D104 - D404 | 2 BHK+2T | 498                     | 778                       |
| D105 - D405 | 2 BHK+2T | 485                     | 753                       |
| D106 - D406 | 2 BHK+2T | 516                     | 794                       |
| D107 - D407 | 2 BHK+2T | 501                     | 773                       |
| D108 - D408 | 2 BHK+2T | 501                     | 773                       |
| D109 - D409 | 2 BHK+2T | 501                     | 773                       |
| D110 - D410 | 2 BHK+2T | 501                     | 773                       |

### 1<sup>st</sup> to 4<sup>th</sup> Typical Floor Plan Block D

Unit No.: 11-19

OSR

**KEY PLAN** 

ROAD

| UNIT NO.    | ТҮРЕ     | CARPET<br>AREA<br>(SFT) | SALEABLE<br>AREA<br>(SFT) |
|-------------|----------|-------------------------|---------------------------|
| D111 - D411 | 2 BHK+2T | 505                     | 779                       |
| D112 - D412 | 2 BHK+2T | 498                     | 778                       |
| D113 - D413 | 2 BHK+2T | 485                     | 753                       |
| D114 - D414 | 2 BHK+2T | 516                     | 794                       |
| D115 - D415 | 2 BHK+2T | 501                     | 773                       |
| D116 - D416 | 2 BHK+2T | 501                     | 773                       |
| D117 - D417 | 2 BHK+2T | 501                     | 773                       |
| D118 - D418 | 2 BHK+2T | 528                     | 814                       |
| D119 - D419 | 2 BHK+2T | 536                     | 832                       |