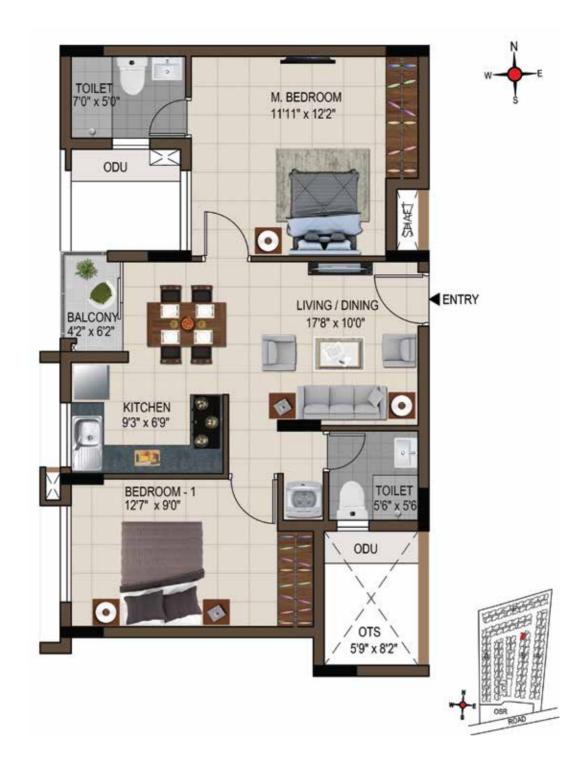

# Stilt & Floor Plans

## 1<sup>st</sup> to 4<sup>th</sup> Typical Floor Plan Block E

Unit No.: 01-10

| UNIT NO.    | TYPE     | CARPET<br>AREA<br>(SFT) | SALEABLE<br>AREA<br>(SFT) |
|-------------|----------|-------------------------|---------------------------|
| E101 - E401 | 2 BHK+2T | 626                     | 953                       |
| E102 - E402 | 2 BHK+2T | 594                     | 908                       |
| E103 - E403 | 2 BHK+2T | 611                     | 927                       |
| E104 - E404 | 2 BHK+2T | 611                     | 927                       |
| E105 - E405 | 2 BHK+2T | 612                     | 939                       |
| E106 - E406 | 2 BHK+2T | 614                     | 930                       |
| E107 - E407 | 2 BHK+2T | 626                     | 949                       |
| E108 - E408 | 2 BHK+2T | 594                     | 908                       |
| E109 - E409 | 2 BHK+2T | 611                     | 927                       |
| E110 - E410 | 2 BHK+2T | 611                     | 927                       |