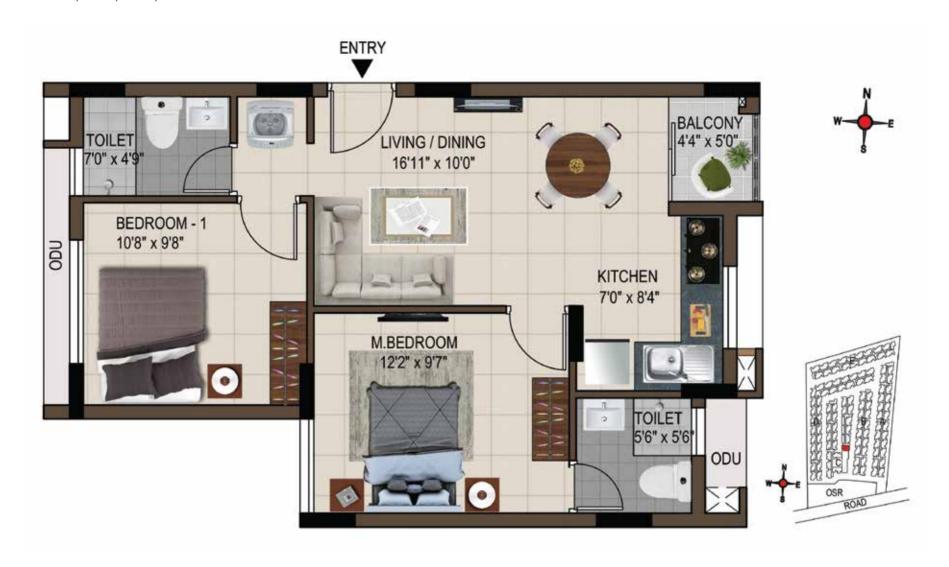

## 1<sup>st</sup> to 4<sup>th</sup> Typical Floor Plan Block B

Unit No.: 01-12

OSR

**KEY PLAN** 

ROAD

| UNIT NO.    | TYPE     | CARPET<br>AREA<br>(SFT) | SALEABLE<br>AREA<br>(SFT) |
|-------------|----------|-------------------------|---------------------------|
| B101 - B401 | 2 BHK+2T | 611                     | 934                       |
| B102 - B402 | 2 BHK+2T | 615                     | 948                       |
| B103 - B403 | 2 BHK+2T | 615                     | 933                       |
| B104 - B404 | 2 BHK+2T | 612                     | 939                       |
| B105 - B405 | 2 BHK+2T | 594                     | 908                       |
| B106 - B406 | 2 BHK+2T | 626                     | 949                       |
| B107 - B407 | 2 BHK+2T | 611                     | 927                       |
| B108 - B408 | 2 BHK+2T | 611                     | 927                       |
| B109 - B409 | 2 BHK+2T | 611                     | 927                       |
| B110 - B410 | 2 BHK+2T | 611                     | 927                       |
| B111 - B411 | 2 BHK+2T | 615                     | 933                       |
| B112 - B412 | 2 BHK+2T | 612                     | 939                       |

## 1<sup>st</sup> to 4<sup>th</sup> Typical Floor Plan Block B

Unit No.: 13-18

| UNIT NO.    | ТҮРЕ     | CARPET<br>AREA<br>(SFT) | SALEABLE<br>AREA<br>(SFT) |
|-------------|----------|-------------------------|---------------------------|
| B113 - B413 | 2 BHK+2T | 594                     | 912                       |
| B114 - B414 | 2 BHK+2T | 626                     | 953                       |
| B115 - B415 | 2 BHK+2T | 611                     | 927                       |
| B116 - B416 | 2 BHK+2T | 611                     | 927                       |
| B117 - B417 | 2 BHK+2T | 626                     | 953                       |
| B118 - B418 | 2 BHK+2T | 612                     | 939                       |