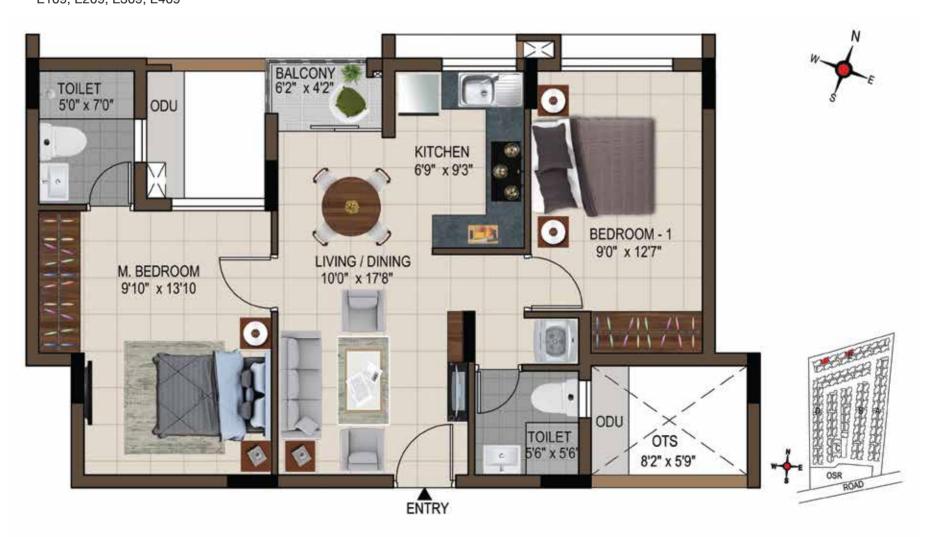

## 1<sup>st</sup> to 4<sup>th</sup> Typical Floor Plan Block E

Unit No.: 01-10

| UNIT NO.    | TYPE     | CARPET<br>AREA<br>(SFT) | SALEABLE<br>AREA<br>(SFT) |
|-------------|----------|-------------------------|---------------------------|
| E101 - E401 | 2 BHK+2T | 626                     | 953                       |
| E102 - E402 | 2 BHK+2T | 594                     | 908                       |
| E103 - E403 | 2 BHK+2T | 611                     | 927                       |
| E104 - E404 | 2 BHK+2T | 611                     | 927                       |
| E105 - E405 | 2 BHK+2T | 612                     | 939                       |
| E106 - E406 | 2 BHK+2T | 614                     | 930                       |
| E107 - E407 | 2 BHK+2T | 626                     | 949                       |
| E108 - E408 | 2 BHK+2T | 594                     | 908                       |
| E109 - E409 | 2 BHK+2T | 611                     | 927                       |
| E110 - E410 | 2 BHK+2T | 611                     | 927                       |

### 1<sup>st</sup> to 4<sup>th</sup> Typical Floor Plan Block E

Unit No.: 11-19

| UNIT NO.    | TYPE     | CARPET<br>AREA<br>(SFT) | SALEABLE<br>AREA<br>(SFT) |
|-------------|----------|-------------------------|---------------------------|
| E111 - E411 | 2 BHK+2T | 611                     | 926                       |
| E112 - E412 | 2 BHK+2T | 611                     | 927                       |
| E113 - E413 | 2 BHK+2T | 612                     | 939                       |
| E114 - E414 | 2 BHK+2T | 614                     | 932                       |
| E115 - E415 | 2 BHK+2T | 626                     | 949                       |
| E116 - E416 | 2 BHK+2T | 594                     | 908                       |
| E117 - E417 | 2 BHK+2T | 594                     | 909                       |
| E118 - E418 | 2 BHK+2T | 626                     | 945                       |

Type : 2 BHK + 2T Built-up Area : 952 sft Carpet Area : 626 sft

Unit No. : E101, E201, E301, E401

Type : 2 BHK + 2T Built-up Area : 908 sft Carpet Area : 594 sft

Unit No. : E102, E202, E302, E402

Type : 2 BHK + 2T Built-up Area : 927 sft Carpet Area : 611 sft

Unit No. : E103, E203, E303, E403

E109, E209, E309, E409

Type : 2 BHK + 2T Built-up Area : 927 sft Carpet Area : 611 sft

Unit No. : E104, E204, E304, E404

E112, E212, E312, E412

Type : 2 BHK + 2T Built-up Area : 939 sft Carpet Area : 612 sft

Unit No. : E105, E205, E305, E405

E113, E213, E313, E413

Type : 2 BHK + 2T Type : 2 BHK + 2T Built-up Area : 930 sft Built-up Area : 932 sft Carpet Area : 614 sft Carpet Area : 614 sft

Unit No. : E106, E206, E306, E406 Unit No. : E114, E214, E314, E414

Type : 2 BHK + 2T Built-up Area : 949 sft Carpet Area : 626 sft

Unit No. : E107, E207, E307, E407

E115, E215, E315, E415

Type : 2 BHK + 2T Built-up Area : 908 sft Carpet Area : 594 sft

Unit No. : E108, E208, E308, E408

E116, E216, E316, E416

Type : 2 BHK + 2T Built-up Area : 927 sft Carpet Area : 611 sft

Unit No. : E110, E210, E310, E410

Type : 2 BHK + 2T Built-up Area : 926 sft Carpet Area : 611 sft

Unit No. : E111, E211, E311, E411

Type : 2 BHK + 2T Built-up Area : 909 sft Carpet Area : 594 sft

Unit No. : E117, E217, E317, E417

Type : 2 BHK + 2T Built-up Area : 945 sft Carpet Area : 626 sft

Unit No. : E118, E218, E318, E418

Type : 1 BHK + 1T
Built-up Area : 578 sft
Carpet Area : 362 sft