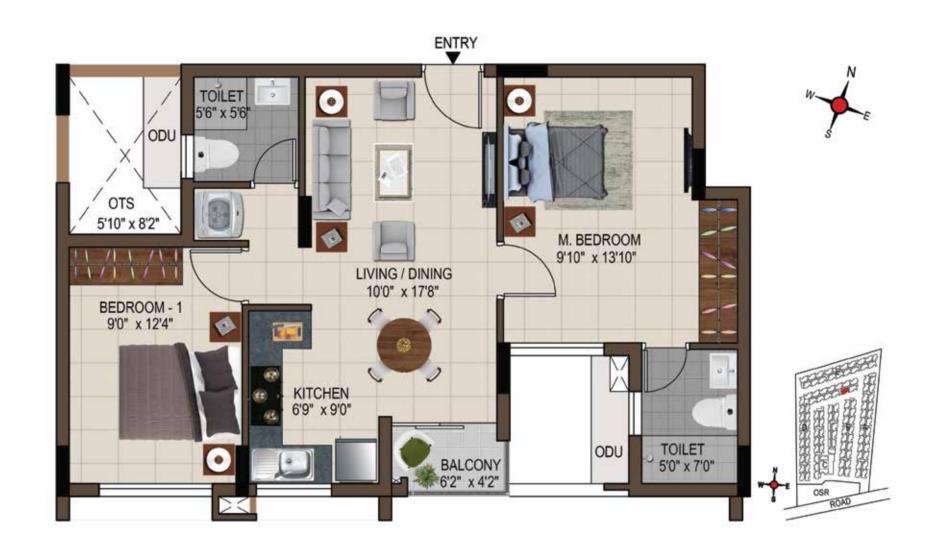

# Stilt & Floor Plans

## 1<sup>st</sup> to 4<sup>th</sup> Typical Floor Plan Block A

Unit No.: 01-12

| UNIT NO.    | TYPE     | CARPET<br>AREA<br>(SFT) | SALEABLE<br>AREA<br>(SFT) |
|-------------|----------|-------------------------|---------------------------|
| A101 - A401 | 2 BHK+2T | 611                     | 934                       |
| A102 - A402 | 2 BHK+2T | 615                     | 948                       |
| A103 - A403 | 2 BHK+2T | 615                     | 933                       |
| A104 - A404 | 2 BHK+2T | 612                     | 938                       |
| A105 - A405 | 2 BHK+2T | 594                     | 908                       |
| A106 - A406 | 2 BHK+2T | 626                     | 949                       |
| A107 - A407 | 2 BHK+2T | 611                     | 926                       |
| A108 - A408 | 2 BHK+2T | 611                     | 927                       |
| A109 - A409 | 2 BHK+2T | 611                     | 926                       |
| A110 - A410 | 2 BHK+2T | 611                     | 927                       |
| A111 - A411 | 2 BHK+2T | 615                     | 933                       |
| A112 - A412 | 2 BHK+2T | 612                     | 938                       |