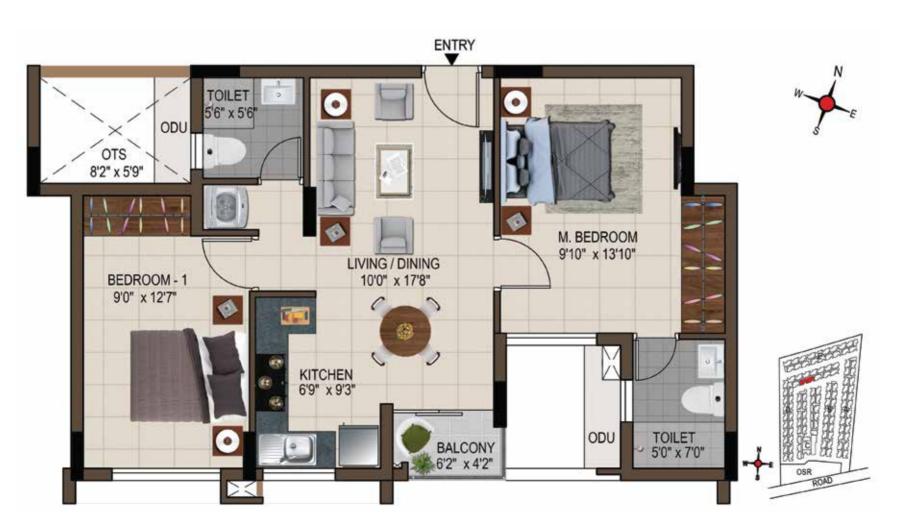

# Stilt & Floor Plans

## 1<sup>st</sup> to 4<sup>th</sup> Typical Floor Plan Block A

Unit No.: 01-12

| UNIT NO.    | TYPE     | CARPET<br>AREA<br>(SFT) | SALEABLE<br>AREA<br>(SFT) |
|-------------|----------|-------------------------|---------------------------|
| A101 - A401 | 2 BHK+2T | 611                     | 934                       |
| A102 - A402 | 2 BHK+2T | 615                     | 948                       |
| A103 - A403 | 2 BHK+2T | 615                     | 933                       |
| A104 - A404 | 2 BHK+2T | 612                     | 938                       |
| A105 - A405 | 2 BHK+2T | 594                     | 908                       |
| A106 - A406 | 2 BHK+2T | 626                     | 949                       |
| A107 - A407 | 2 BHK+2T | 611                     | 926                       |
| A108 - A408 | 2 BHK+2T | 611                     | 927                       |
| A109 - A409 | 2 BHK+2T | 611                     | 926                       |
| A110 - A410 | 2 BHK+2T | 611                     | 927                       |
| A111 - A411 | 2 BHK+2T | 615                     | 933                       |
| A112 - A412 | 2 BHK+2T | 612                     | 938                       |