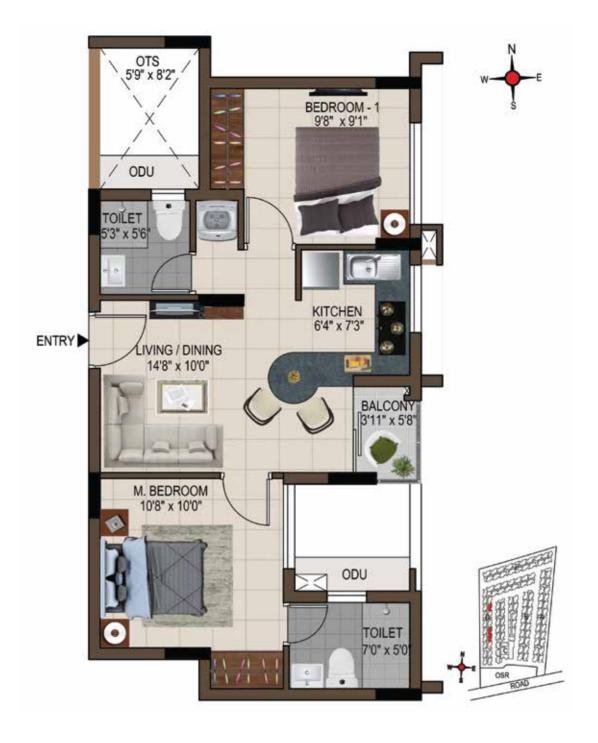

## 1<sup>st</sup> to 4<sup>th</sup> Typical Floor Plan Block A

Unit No.: 01-12

| UNIT NO.    | TYPE     | CARPET<br>AREA<br>(SFT) | SALEABLE<br>AREA<br>(SFT) |
|-------------|----------|-------------------------|---------------------------|
| A101 - A401 | 2 BHK+2T | 611                     | 934                       |
| A102 - A402 | 2 BHK+2T | 615                     | 948                       |
| A103 - A403 | 2 BHK+2T | 615                     | 933                       |
| A104 - A404 | 2 BHK+2T | 612                     | 938                       |
| A105 - A405 | 2 BHK+2T | 594                     | 908                       |
| A106 - A406 | 2 BHK+2T | 626                     | 949                       |
| A107 - A407 | 2 BHK+2T | 611                     | 926                       |
| A108 - A408 | 2 BHK+2T | 611                     | 927                       |
| A109 - A409 | 2 BHK+2T | 611                     | 926                       |
| A110 - A410 | 2 BHK+2T | 611                     | 927                       |
| A111 - A411 | 2 BHK+2T | 615                     | 933                       |
| A112 - A412 | 2 BHK+2T | 612                     | 938                       |