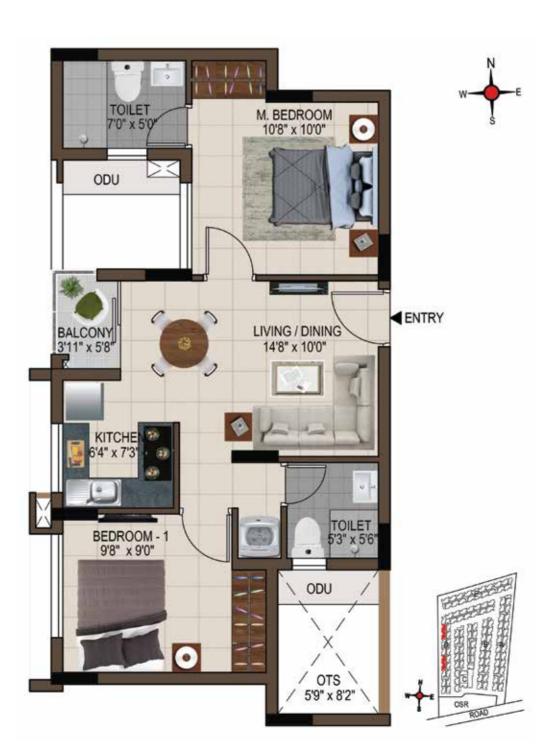

## 1<sup>st</sup> to 4<sup>th</sup> Typical Floor Plan Block A

Unit No.: 01-12

| UNIT NO.    | TYPE     | CARPET<br>AREA<br>(SFT) | SALEABLE<br>AREA<br>(SFT) |
|-------------|----------|-------------------------|---------------------------|
| A101 - A401 | 2 BHK+2T | 611                     | 934                       |
| A102 - A402 | 2 BHK+2T | 615                     | 948                       |
| A103 - A403 | 2 BHK+2T | 615                     | 933                       |
| A104 - A404 | 2 BHK+2T | 612                     | 938                       |
| A105 - A405 | 2 BHK+2T | 594                     | 908                       |
| A106 - A406 | 2 BHK+2T | 626                     | 949                       |
| A107 - A407 | 2 BHK+2T | 611                     | 926                       |
| A108 - A408 | 2 BHK+2T | 611                     | 927                       |
| A109 - A409 | 2 BHK+2T | 611                     | 926                       |
| A110 - A410 | 2 BHK+2T | 611                     | 927                       |
| A111 - A411 | 2 BHK+2T | 615                     | 933                       |
| A112 - A412 | 2 BHK+2T | 612                     | 938                       |

ROAD

Type : 2 BHK + 2T Built-up Area : 934 sft Carpet Area : 611 sft

Unit No. : A101, A201, A301, A401

Type : 2 BHK + 2T Built-up Area : 948 sft Carpet Area : 615 sft

Unit No. : A102, A202, A302, A402

Type : 2 BHK + 2T Built-up Area : 933 sft Carpet Area : 615 sft

Unit No. : A103, A203, A303, A403

A111, A211, A311, A411 A119, A219, A319, A419

Type : 2 BHK + 2T Built-up Area : 938 sft Carpet Area : 612 sft

Unit No. : A104, A204, A304, A404

A112, A212, A312, A412 A120, A220, A320, A420

Type : 2 BHK + 2T Built-up Area : 908 sft Carpet Area : 594 sft

Unit No. : A105, A205, A305, A405

A121, A221, A321, A421

Type : 2 BHK + 2T Built-up Area : 912 sft Carpet Area : 594 sft

Unit No. : A113, A213, A313, A413

Type : 2 BHK + 2T Built-up Area : 949 sft Carpet Area : 626 sft

Unit No. : A106, A206, A306, A406

A122, A222, A322, A422

Type : 2 BHK + 2T Built-up Area : 953 sft Carpet Area : 626 sft

Unit No. : A114, A214, A314, A414