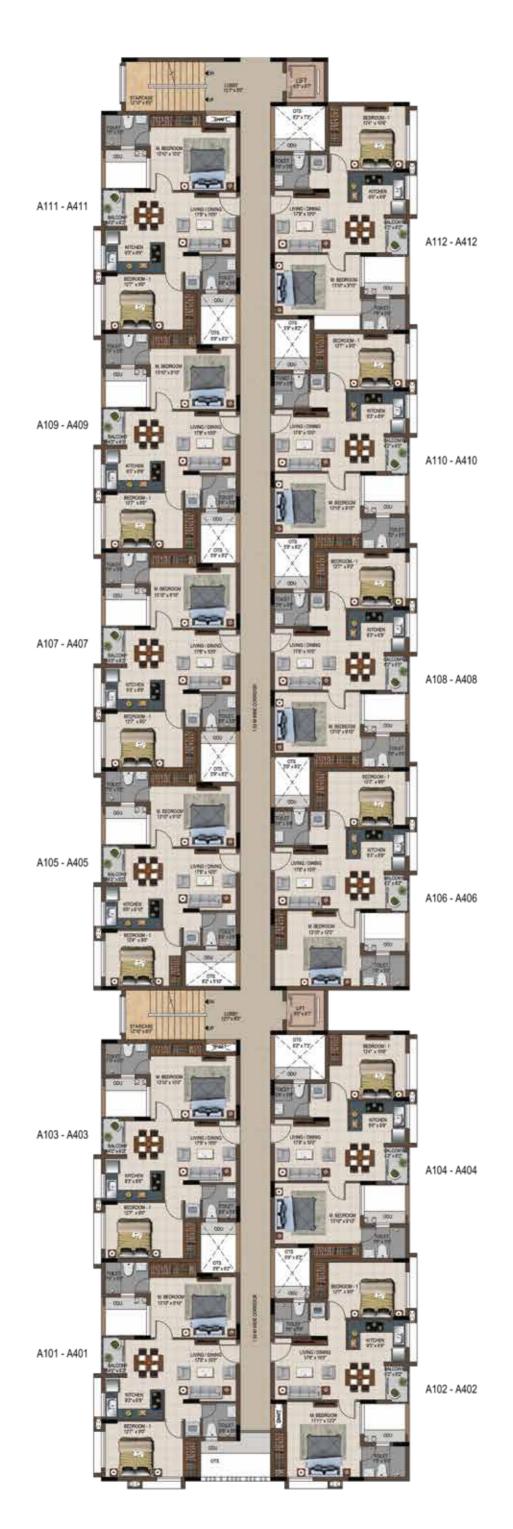

## 1<sup>st</sup> to 4<sup>th</sup> Typical Floor Plan Block A

Unit No.: 01-12

| UNIT NO.    | TYPE     | CARPET<br>AREA<br>(SFT) | SALEABLE<br>AREA<br>(SFT) |
|-------------|----------|-------------------------|---------------------------|
| A101 - A401 | 2 BHK+2T | 611                     | 934                       |
| A102 - A402 | 2 BHK+2T | 615                     | 948                       |
| A103 - A403 | 2 BHK+2T | 615                     | 933                       |
| A104 - A404 | 2 BHK+2T | 612                     | 938                       |
| A105 - A405 | 2 BHK+2T | 594                     | 908                       |
| A106 - A406 | 2 BHK+2T | 626                     | 949                       |
| A107 - A407 | 2 BHK+2T | 611                     | 926                       |
| A108 - A408 | 2 BHK+2T | 611                     | 927                       |
| A109 - A409 | 2 BHK+2T | 611                     | 926                       |
| A110 - A410 | 2 BHK+2T | 611                     | 927                       |
| A111 - A411 | 2 BHK+2T | 615                     | 933                       |
| A112 - A412 | 2 BHK+2T | 612                     | 938                       |

## 1<sup>st</sup> to 4<sup>th</sup> Typical Floor Plan Block A

Unit No.: 13-25

| UNIT NO.    | TYPE     | CARPET<br>AREA<br>(SFT) | SALEABLE<br>AREA<br>(SFT) |
|-------------|----------|-------------------------|---------------------------|
| A113 - A413 | 2 BHK+2T | 594                     | 912                       |
| A114 - A414 | 2 BHK+2T | 626                     | 953                       |
| A115 - A415 | 2 BHK+2T | 611                     | 926                       |
| A116 - A416 | 2 BHK+2T | 611                     | 927                       |
| A117 - A417 | 2 BHK+2T | 611                     | 926                       |
| A118 - A418 | 2 BHK+2T | 611                     | 927                       |
| A119 - A419 | 2 BHK+2T | 615                     | 933                       |
| A120 - A420 | 2 BHK+2T | 612                     | 938                       |
| A121 - A421 | 2 BHK+2T | 594                     | 908                       |
| A122 - A422 | 2 BHK+2T | 626                     | 949                       |
| A123 - A423 | 2 BHK+2T | 616                     | 942                       |
| A124 - A424 | 2 BHK+2T | 594                     | 907                       |
| A125 - A425 | 1 BHK+1T | 362                     | 578                       |