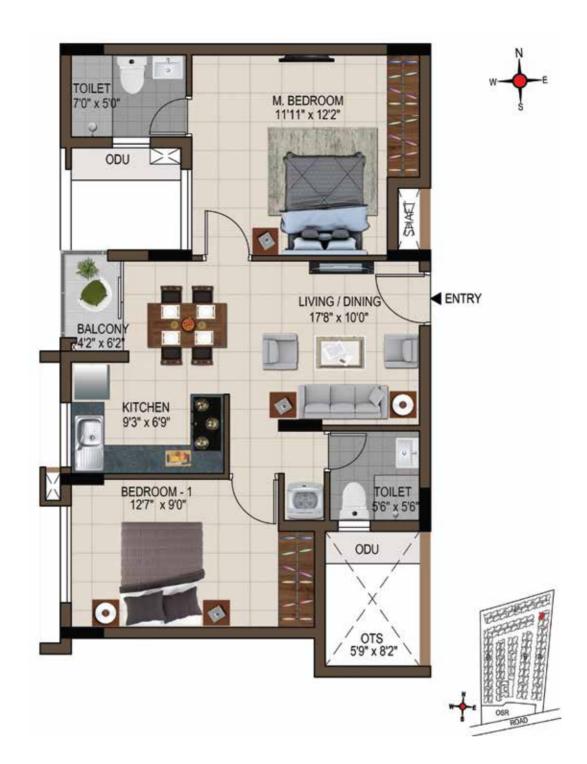

### 1<sup>st</sup> to 4<sup>th</sup> Typical Floor Plan Block D

Unit No.: 01-10

| UNIT NO.    | TYPE     | CARPET<br>AREA<br>(SFT) | SALEABLE<br>AREA<br>(SFT) |
|-------------|----------|-------------------------|---------------------------|
| D101 - D401 | 2 BHK+2T | 501                     | 783                       |
| D102 - D402 | 2 BHK+2T | 516                     | 805                       |
| D103 - D403 | 2 BHK+2T | 505                     | 778                       |
| D104 - D404 | 2 BHK+2T | 498                     | 778                       |
| D105 - D405 | 2 BHK+2T | 485                     | 753                       |
| D106 - D406 | 2 BHK+2T | 516                     | 794                       |
| D107 - D407 | 2 BHK+2T | 501                     | 773                       |
| D108 - D408 | 2 BHK+2T | 501                     | 773                       |
| D109 - D409 | 2 BHK+2T | 501                     | 773                       |
| D110 - D410 | 2 BHK+2T | 501                     | 773                       |

### 1<sup>st</sup> to 4<sup>th</sup> Typical Floor Plan Block D

Unit No.: 11-19

OSR

**KEY PLAN** 

ROAD

| UNIT NO.    | ТҮРЕ     | CARPET<br>AREA<br>(SFT) | SALEABLE<br>AREA<br>(SFT) |
|-------------|----------|-------------------------|---------------------------|
| D111 - D411 | 2 BHK+2T | 505                     | 779                       |
| D112 - D412 | 2 BHK+2T | 498                     | 778                       |
| D113 - D413 | 2 BHK+2T | 485                     | 753                       |
| D114 - D414 | 2 BHK+2T | 516                     | 794                       |
| D115 - D415 | 2 BHK+2T | 501                     | 773                       |
| D116 - D416 | 2 BHK+2T | 501                     | 773                       |
| D117 - D417 | 2 BHK+2T | 501                     | 773                       |
| D118 - D418 | 2 BHK+2T | 528                     | 814                       |
| D119 - D419 | 2 BHK+2T | 536                     | 832                       |