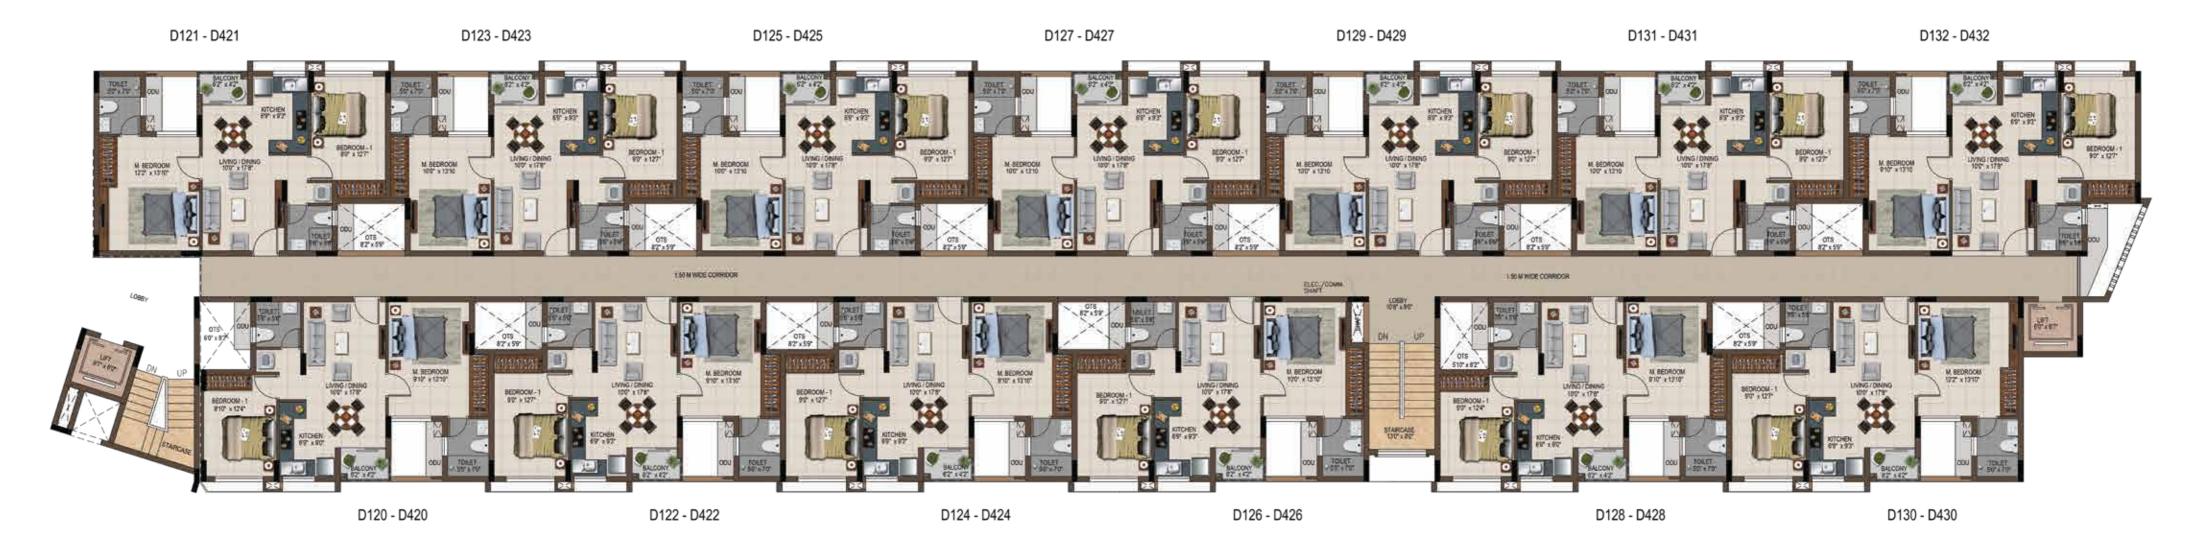

## 1<sup>st</sup> to 4<sup>th</sup> Typical Floor Plan

Block D Unit No.: 20-32

| UNIT NO.    | ТҮРЕ     | CARPET<br>AREA<br>(SFT) | SALEABLE<br>AREA<br>(SFT) |
|-------------|----------|-------------------------|---------------------------|
| D120 - D420 | 2 BHK+2T | 593                     | 904                       |
| D121 - D421 | 2 BHK+2T | 626                     | 953                       |
| D122 - D422 | 2 BHK+2T | 611                     | 927                       |
| D123 - D423 | 2 BHK+2T | 611                     | 927                       |
| D124 - D424 | 2 BHK+2T | 611                     | 927                       |
| D125 - D425 | 2 BHK+2T | 611                     | 927                       |
| D126 - D426 | 2 BHK+2T | 614                     | 932                       |
| D127 - D427 | 2 BHK+2T | 611                     | 927                       |
| D128 - D428 | 2 BHK+2T | 594                     | 908                       |
| D129 - D429 | 2 BHK+2T | 611                     | 927                       |
| D130 - D430 | 2 BHK+2T | 626                     | 950                       |
| D131 - D431 | 2 BHK+2T | 611                     | 927                       |
| D132 - D432 | 2 BHK+2T | 611                     | 934                       |

Unit No. : D119, D219, D319, D419

Type : 2 BHK + 2T Built-up Area : 904 sft Carpet Area : 593 sft

Unit No. : D120, D220, D320, D420

Type : 2 BHK + 2T Built-up Area : 953 sft Carpet Area : 626 sft

Unit No. : D121, D221, D321, D421

Type : 2 BHK + 2T
Built-up Area : 927 sft
Carpet Area : 611 sft

Unit No. : D122, D222, D322, D422

D124, D224, D324, D424

Type : 2 BHK + 2T Built-up Area : 927 sft Carpet Area : 611 sft

Unit No. : D123, D223, D323, D423

D125, D225, D325, D425 D127, D227, D327, D427 D129, D229, D329, D429 D131, D231, D331, D431

Type : 2 BHK + 2T Built-up Area : 932 sft Carpet Area : 614 sft

Unit No. : D126, D226, D326, D426

Type : 2 BHK + 2T Built-up Area : 908 sft Carpet Area : 594 sft

Unit No. : D128, D228, D328, D428

Type : 2 BHK + 2T Built-up Area : 950 sft Carpet Area : 626 sft

Unit No. : D130, D230, D330, D430

Type : 2 BHK + 2T Built-up Area : 934 sft Carpet Area : 611 sft

Unit No. : D132, D232, D332, D432