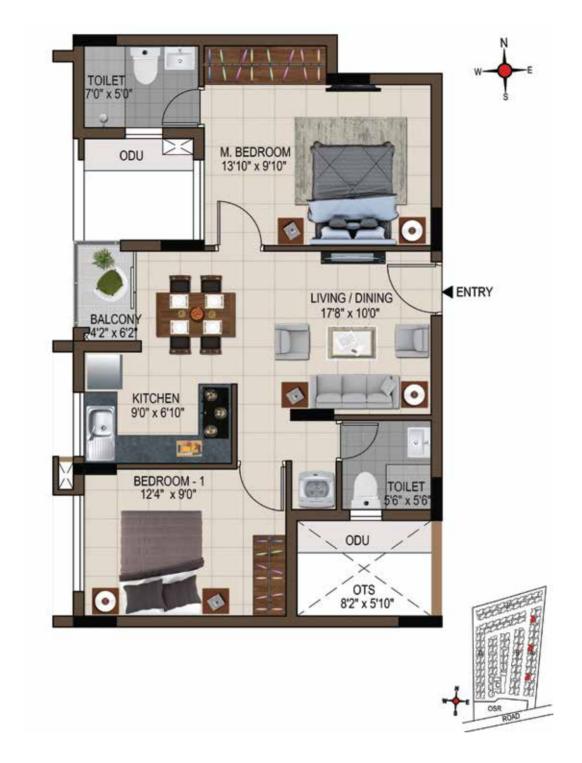

## 1<sup>st</sup> to 4<sup>th</sup> Typical Floor Plan Block E

Unit No.: 01-10

| UNIT NO.    | TYPE     | CARPET<br>AREA<br>(SFT) | SALEABLE<br>AREA<br>(SFT) |
|-------------|----------|-------------------------|---------------------------|
| E101 - E401 | 2 BHK+2T | 626                     | 953                       |
| E102 - E402 | 2 BHK+2T | 594                     | 908                       |
| E103 - E403 | 2 BHK+2T | 611                     | 927                       |
| E104 - E404 | 2 BHK+2T | 611                     | 927                       |
| E105 - E405 | 2 BHK+2T | 612                     | 939                       |
| E106 - E406 | 2 BHK+2T | 614                     | 930                       |
| E107 - E407 | 2 BHK+2T | 626                     | 949                       |
| E108 - E408 | 2 BHK+2T | 594                     | 908                       |
| E109 - E409 | 2 BHK+2T | 611                     | 927                       |
| E110 - E410 | 2 BHK+2T | 611                     | 927                       |

### 1<sup>st</sup> to 4<sup>th</sup> Typical Floor Plan Block E

Unit No.: 11-19

| UNIT NO.    | TYPE     | CARPET<br>AREA<br>(SFT) | SALEABLE<br>AREA<br>(SFT) |
|-------------|----------|-------------------------|---------------------------|
| E111 - E411 | 2 BHK+2T | 611                     | 926                       |
| E112 - E412 | 2 BHK+2T | 611                     | 927                       |
| E113 - E413 | 2 BHK+2T | 612                     | 939                       |
| E114 - E414 | 2 BHK+2T | 614                     | 932                       |
| E115 - E415 | 2 BHK+2T | 626                     | 949                       |
| E116 - E416 | 2 BHK+2T | 594                     | 908                       |
| E117 - E417 | 2 BHK+2T | 594                     | 909                       |
| E118 - E418 | 2 BHK+2T | 626                     | 945                       |