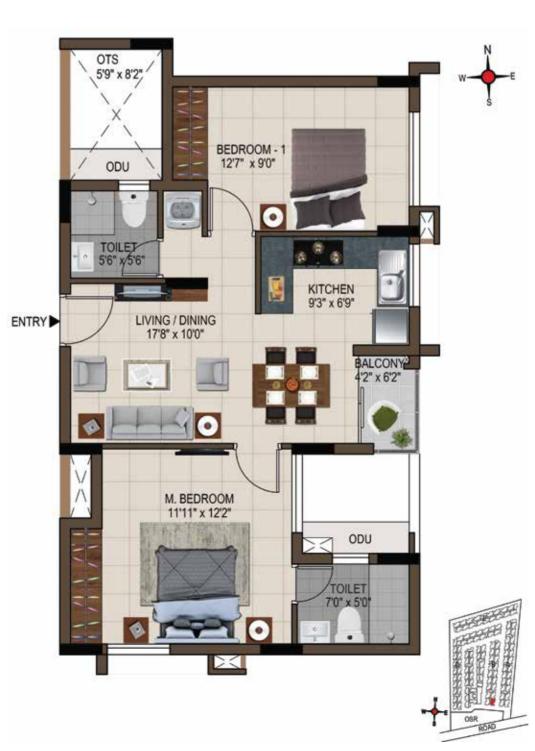

## 1<sup>st</sup> to 4<sup>th</sup> Typical Floor Plan Block B

Unit No.: 01-12

OSR

**KEY PLAN** 

ROAD

| UNIT NO.    | TYPE     | CARPET<br>AREA<br>(SFT) | SALEABLE<br>AREA<br>(SFT) |
|-------------|----------|-------------------------|---------------------------|
| B101 - B401 | 2 BHK+2T | 611                     | 934                       |
| B102 - B402 | 2 BHK+2T | 615                     | 948                       |
| B103 - B403 | 2 BHK+2T | 615                     | 933                       |
| B104 - B404 | 2 BHK+2T | 612                     | 939                       |
| B105 - B405 | 2 BHK+2T | 594                     | 908                       |
| B106 - B406 | 2 BHK+2T | 626                     | 949                       |
| B107 - B407 | 2 BHK+2T | 611                     | 927                       |
| B108 - B408 | 2 BHK+2T | 611                     | 927                       |
| B109 - B409 | 2 BHK+2T | 611                     | 927                       |
| B110 - B410 | 2 BHK+2T | 611                     | 927                       |
| B111 - B411 | 2 BHK+2T | 615                     | 933                       |
| B112 - B412 | 2 BHK+2T | 612                     | 939                       |

## 1<sup>st</sup> to 4<sup>th</sup> Typical Floor Plan Block B

Unit No.: 13-18

| UNIT NO.    | ТҮРЕ     | CARPET<br>AREA<br>(SFT) | SALEABLE<br>AREA<br>(SFT) |
|-------------|----------|-------------------------|---------------------------|
| B113 - B413 | 2 BHK+2T | 594                     | 912                       |
| B114 - B414 | 2 BHK+2T | 626                     | 953                       |
| B115 - B415 | 2 BHK+2T | 611                     | 927                       |
| B116 - B416 | 2 BHK+2T | 611                     | 927                       |
| B117 - B417 | 2 BHK+2T | 626                     | 953                       |
| B118 - B418 | 2 BHK+2T | 612                     | 939                       |