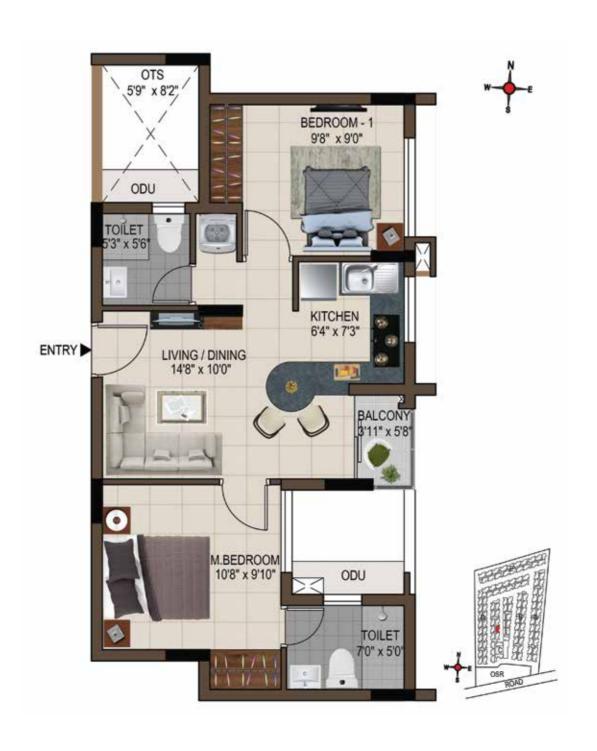

# Stilt & Floor Plans

## 1<sup>st</sup> to 4<sup>th</sup> Typical Floor Plan Block A

Unit No.: 01-12

| UNIT NO.    | TYPE     | CARPET<br>AREA<br>(SFT) | SALEABLE<br>AREA<br>(SFT) |
|-------------|----------|-------------------------|---------------------------|
| A101 - A401 | 2 BHK+2T | 611                     | 934                       |
| A102 - A402 | 2 BHK+2T | 615                     | 948                       |
| A103 - A403 | 2 BHK+2T | 615                     | 933                       |
| A104 - A404 | 2 BHK+2T | 612                     | 938                       |
| A105 - A405 | 2 BHK+2T | 594                     | 908                       |
| A106 - A406 | 2 BHK+2T | 626                     | 949                       |
| A107 - A407 | 2 BHK+2T | 611                     | 926                       |
| A108 - A408 | 2 BHK+2T | 611                     | 927                       |
| A109 - A409 | 2 BHK+2T | 611                     | 926                       |
| A110 - A410 | 2 BHK+2T | 611                     | 927                       |
| A111 - A411 | 2 BHK+2T | 615                     | 933                       |
| A112 - A412 | 2 BHK+2T | 612                     | 938                       |