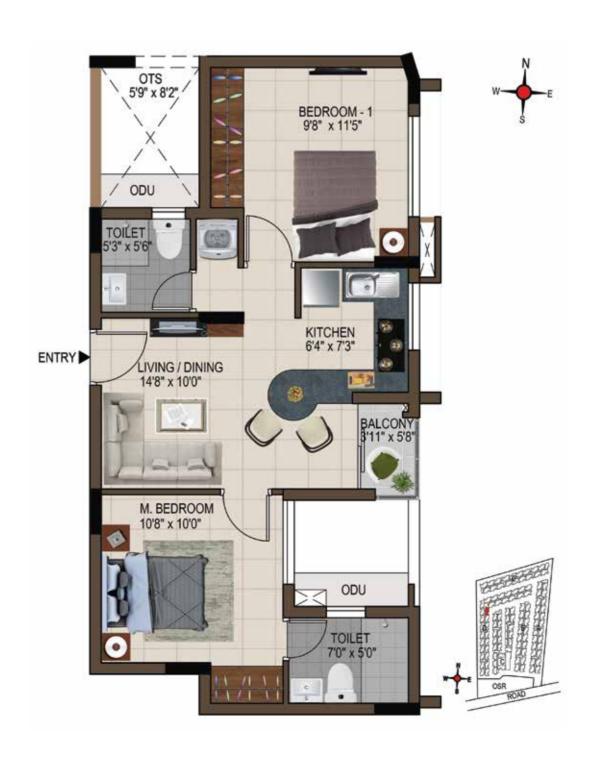

## 1<sup>st</sup> to 4<sup>th</sup> Typical Floor Plan Block A

Unit No.: 01-12

| UNIT NO.    | TYPE     | CARPET<br>AREA<br>(SFT) | SALEABLE<br>AREA<br>(SFT) |
|-------------|----------|-------------------------|---------------------------|
| A101 - A401 | 2 BHK+2T | 611                     | 934                       |
| A102 - A402 | 2 BHK+2T | 615                     | 948                       |
| A103 - A403 | 2 BHK+2T | 615                     | 933                       |
| A104 - A404 | 2 BHK+2T | 612                     | 938                       |
| A105 - A405 | 2 BHK+2T | 594                     | 908                       |
| A106 - A406 | 2 BHK+2T | 626                     | 949                       |
| A107 - A407 | 2 BHK+2T | 611                     | 926                       |
| A108 - A408 | 2 BHK+2T | 611                     | 927                       |
| A109 - A409 | 2 BHK+2T | 611                     | 926                       |
| A110 - A410 | 2 BHK+2T | 611                     | 927                       |
| A111 - A411 | 2 BHK+2T | 615                     | 933                       |
| A112 - A412 | 2 BHK+2T | 612                     | 938                       |