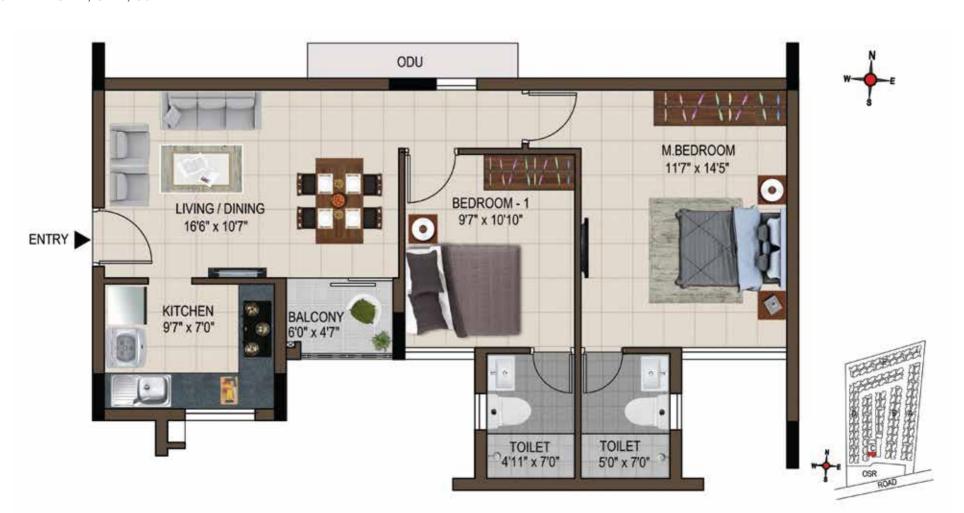

## 1<sup>st</sup> to 4<sup>th</sup> Typical Floor Plan Block C

Unit No.: 02-12

OSR

**KEY PLAN** 

ROAD

| UNIT NO.    | TYPE     | CARPET<br>AREA<br>(SFT) | SALEABLE<br>AREA<br>(SFT) |
|-------------|----------|-------------------------|---------------------------|
| C102 - C402 | 2 BHK+2T | 530                     | 809                       |
| C103 - C403 | 1 BHK+1T | 359                     | 572                       |
| C104 - C404 | 2 BHK+2T | 517                     | 789                       |
| C105 - C405 | 1 BHK+1T | 359                     | 569                       |
| C106 - C406 | 2 BHK+2T | 595                     | 906                       |
| C107 - C407 | 1 BHK+1T | 359                     | 569                       |
| C108 - C408 | 2 BHK+2T | 638                     | 964                       |
| C109 - C409 | 2 BHK+2T | 499                     | 777                       |
| C110 - C410 | 2 BHK+2T | 638                     | 971                       |
| C111 - C411 | 2 BHK+2T | 531                     | 823                       |
| C112 - C412 | 2 BHK+2T | 642                     | 981                       |

Type : 2 BHK + 2T Built-up Area : 964 sft Carpet Area : 638 sft

Unit No. : C108, C208, C308, C408

Type : 2 BHK + 2T Built-up Area : 777 sft Carpet Area : 499 sft

Unit No. : C109, C209, C309, C409

Type : 2 BHK + 2T
Built-up Area : 971 sft
Carpet Area : 638 sft