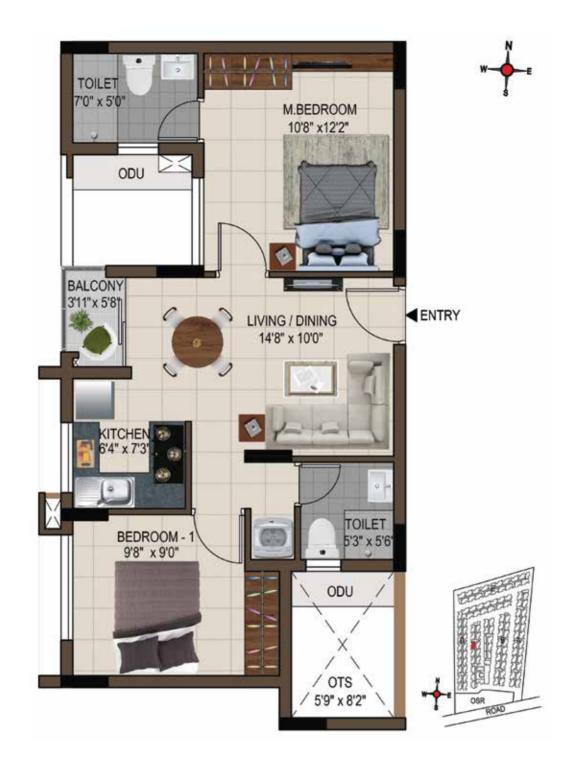

# Stilt & Floor Plans

## 1<sup>st</sup> to 4<sup>th</sup> Typical Floor Plan Block A

Unit No.: 01-12

| UNIT NO.    | TYPE     | CARPET<br>AREA<br>(SFT) | SALEABLE<br>AREA<br>(SFT) |
|-------------|----------|-------------------------|---------------------------|
| A101 - A401 | 2 BHK+2T | 611                     | 934                       |
| A102 - A402 | 2 BHK+2T | 615                     | 948                       |
| A103 - A403 | 2 BHK+2T | 615                     | 933                       |
| A104 - A404 | 2 BHK+2T | 612                     | 938                       |
| A105 - A405 | 2 BHK+2T | 594                     | 908                       |
| A106 - A406 | 2 BHK+2T | 626                     | 949                       |
| A107 - A407 | 2 BHK+2T | 611                     | 926                       |
| A108 - A408 | 2 BHK+2T | 611                     | 927                       |
| A109 - A409 | 2 BHK+2T | 611                     | 926                       |
| A110 - A410 | 2 BHK+2T | 611                     | 927                       |
| A111 - A411 | 2 BHK+2T | 615                     | 933                       |
| A112 - A412 | 2 BHK+2T | 612                     | 938                       |

## 1<sup>st</sup> to 4<sup>th</sup> Typical Floor Plan Block A

Unit No.: 13-25

| UNIT NO.    | TYPE     | CARPET<br>AREA<br>(SFT) | SALEABLE<br>AREA<br>(SFT) |
|-------------|----------|-------------------------|---------------------------|
| A113 - A413 | 2 BHK+2T | 594                     | 912                       |
| A114 - A414 | 2 BHK+2T | 626                     | 953                       |
| A115 - A415 | 2 BHK+2T | 611                     | 926                       |
| A116 - A416 | 2 BHK+2T | 611                     | 927                       |
| A117 - A417 | 2 BHK+2T | 611                     | 926                       |
| A118 - A418 | 2 BHK+2T | 611                     | 927                       |
| A119 - A419 | 2 BHK+2T | 615                     | 933                       |
| A120 - A420 | 2 BHK+2T | 612                     | 938                       |
| A121 - A421 | 2 BHK+2T | 594                     | 908                       |
| A122 - A422 | 2 BHK+2T | 626                     | 949                       |
| A123 - A423 | 2 BHK+2T | 616                     | 942                       |
| A124 - A424 | 2 BHK+2T | 594                     | 907                       |
| A125 - A425 | 1 BHK+1T | 362                     | 578                       |