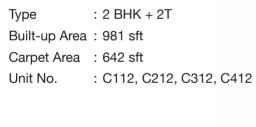

## 1<sup>st</sup> to 4<sup>th</sup> Typical Floor Plan Block C

Unit No.: 02-12

OSR

**KEY PLAN** 

ROAD

| UNIT NO.    | TYPE     | CARPET<br>AREA<br>(SFT) | SALEABLE<br>AREA<br>(SFT) |
|-------------|----------|-------------------------|---------------------------|
| C102 - C402 | 2 BHK+2T | 530                     | 809                       |
| C103 - C403 | 1 BHK+1T | 359                     | 572                       |
| C104 - C404 | 2 BHK+2T | 517                     | 789                       |
| C105 - C405 | 1 BHK+1T | 359                     | 569                       |
| C106 - C406 | 2 BHK+2T | 595                     | 906                       |
| C107 - C407 | 1 BHK+1T | 359                     | 569                       |
| C108 - C408 | 2 BHK+2T | 638                     | 964                       |
| C109 - C409 | 2 BHK+2T | 499                     | 777                       |
| C110 - C410 | 2 BHK+2T | 638                     | 971                       |
| C111 - C411 | 2 BHK+2T | 531                     | 823                       |
| C112 - C412 | 2 BHK+2T | 642                     | 981                       |