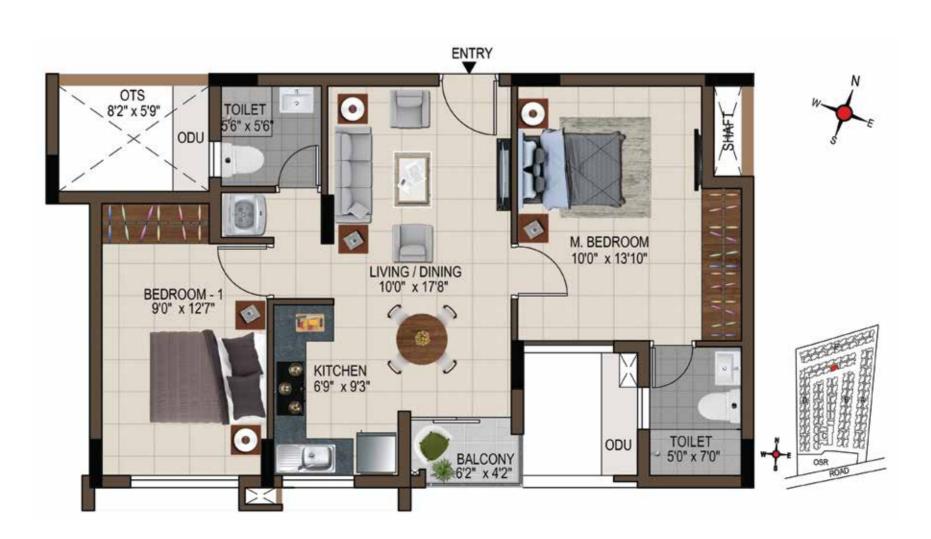

# Stilt & Floor Plans

## 1<sup>st</sup> to 4<sup>th</sup> Typical Floor Plan Block A

Unit No.: 01-12

| UNIT NO.    | TYPE     | CARPET<br>AREA<br>(SFT) | SALEABLE<br>AREA<br>(SFT) |
|-------------|----------|-------------------------|---------------------------|
| A101 - A401 | 2 BHK+2T | 611                     | 934                       |
| A102 - A402 | 2 BHK+2T | 615                     | 948                       |
| A103 - A403 | 2 BHK+2T | 615                     | 933                       |
| A104 - A404 | 2 BHK+2T | 612                     | 938                       |
| A105 - A405 | 2 BHK+2T | 594                     | 908                       |
| A106 - A406 | 2 BHK+2T | 626                     | 949                       |
| A107 - A407 | 2 BHK+2T | 611                     | 926                       |
| A108 - A408 | 2 BHK+2T | 611                     | 927                       |
| A109 - A409 | 2 BHK+2T | 611                     | 926                       |
| A110 - A410 | 2 BHK+2T | 611                     | 927                       |
| A111 - A411 | 2 BHK+2T | 615                     | 933                       |
| A112 - A412 | 2 BHK+2T | 612                     | 938                       |