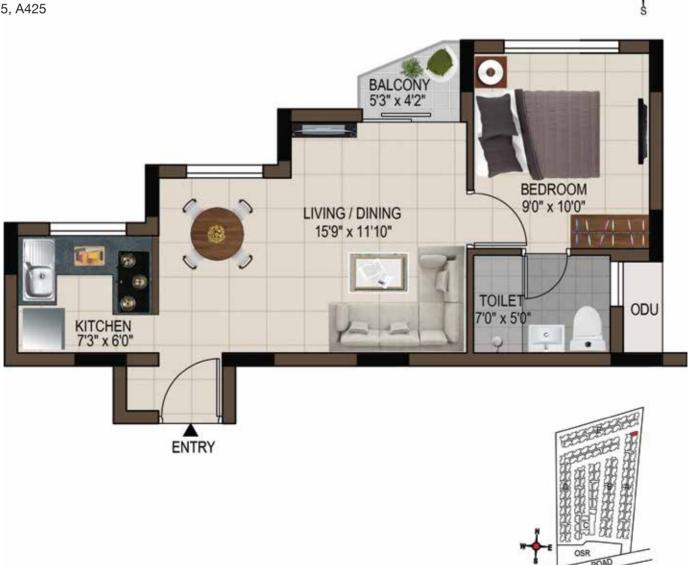

## 1<sup>st</sup> to 4<sup>th</sup> Typical Floor Plan Block A

Unit No.: 13-25

| UNIT NO.    | TYPE     | CARPET<br>AREA<br>(SFT) | SALEABLE<br>AREA<br>(SFT) |
|-------------|----------|-------------------------|---------------------------|
| A113 - A413 | 2 BHK+2T | 594                     | 912                       |
| A114 - A414 | 2 BHK+2T | 626                     | 953                       |
| A115 - A415 | 2 BHK+2T | 611                     | 926                       |
| A116 - A416 | 2 BHK+2T | 611                     | 927                       |
| A117 - A417 | 2 BHK+2T | 611                     | 926                       |
| A118 - A418 | 2 BHK+2T | 611                     | 927                       |
| A119 - A419 | 2 BHK+2T | 615                     | 933                       |
| A120 - A420 | 2 BHK+2T | 612                     | 938                       |
| A121 - A421 | 2 BHK+2T | 594                     | 908                       |
| A122 - A422 | 2 BHK+2T | 626                     | 949                       |
| A123 - A423 | 2 BHK+2T | 616                     | 942                       |
| A124 - A424 | 2 BHK+2T | 594                     | 907                       |
| A125 - A425 | 1 BHK+1T | 362                     | 578                       |

Unit No. : A125, A225, A325, A425

Type : 1 BHK + 1T Built-up Area : 572 sft Carpet Area : 359 sft

Unit No. : C103, C203, C303, C403

Type : 1 BHK + 1T
Built-up Area : 569 sft
Carpet Area : 359 sft

Unit No. : C105, C205, C305, C405