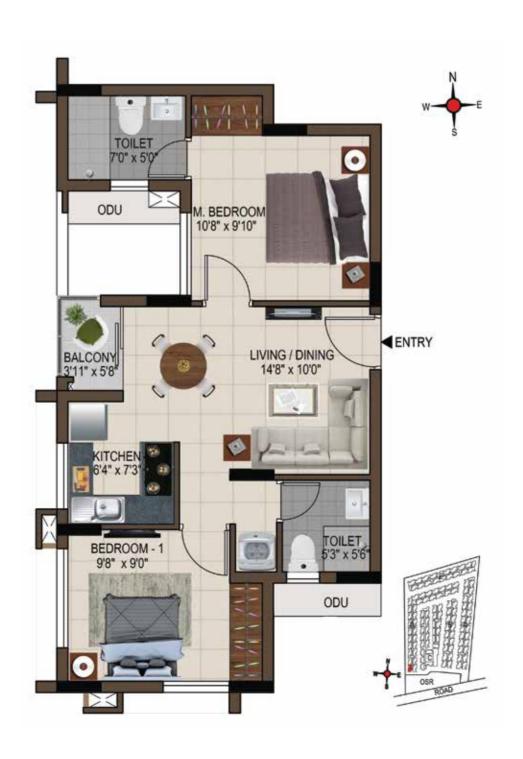

# Stilt & Floor Plans

## 1<sup>st</sup> to 4<sup>th</sup> Typical Floor Plan Block A

Unit No.: 01-12

| UNIT NO.    | TYPE     | CARPET<br>AREA<br>(SFT) | SALEABLE<br>AREA<br>(SFT) |
|-------------|----------|-------------------------|---------------------------|
| A101 - A401 | 2 BHK+2T | 611                     | 934                       |
| A102 - A402 | 2 BHK+2T | 615                     | 948                       |
| A103 - A403 | 2 BHK+2T | 615                     | 933                       |
| A104 - A404 | 2 BHK+2T | 612                     | 938                       |
| A105 - A405 | 2 BHK+2T | 594                     | 908                       |
| A106 - A406 | 2 BHK+2T | 626                     | 949                       |
| A107 - A407 | 2 BHK+2T | 611                     | 926                       |
| A108 - A408 | 2 BHK+2T | 611                     | 927                       |
| A109 - A409 | 2 BHK+2T | 611                     | 926                       |
| A110 - A410 | 2 BHK+2T | 611                     | 927                       |
| A111 - A411 | 2 BHK+2T | 615                     | 933                       |
| A112 - A412 | 2 BHK+2T | 612                     | 938                       |