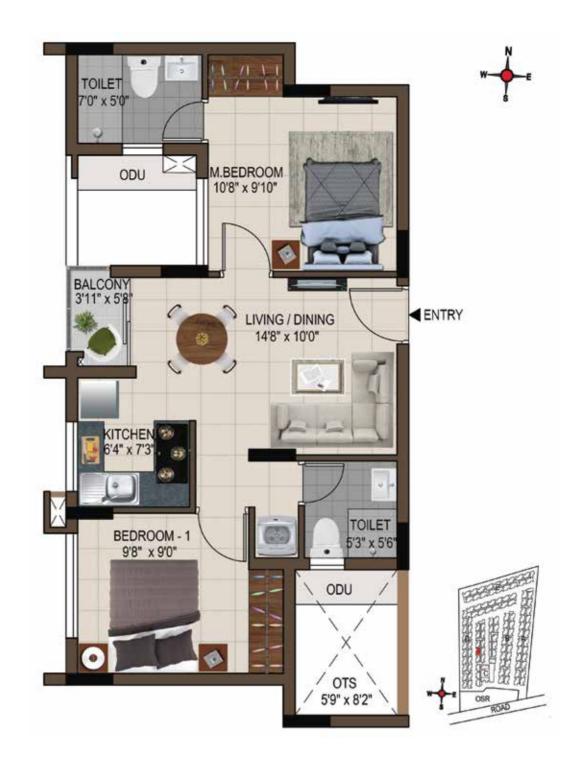

# Stilt & Floor Plans

## 1<sup>st</sup> to 4<sup>th</sup> Typical Floor Plan Block A

Unit No.: 01-12

| UNIT NO.    | TYPE     | CARPET<br>AREA<br>(SFT) | SALEABLE<br>AREA<br>(SFT) |
|-------------|----------|-------------------------|---------------------------|
| A101 - A401 | 2 BHK+2T | 611                     | 934                       |
| A102 - A402 | 2 BHK+2T | 615                     | 948                       |
| A103 - A403 | 2 BHK+2T | 615                     | 933                       |
| A104 - A404 | 2 BHK+2T | 612                     | 938                       |
| A105 - A405 | 2 BHK+2T | 594                     | 908                       |
| A106 - A406 | 2 BHK+2T | 626                     | 949                       |
| A107 - A407 | 2 BHK+2T | 611                     | 926                       |
| A108 - A408 | 2 BHK+2T | 611                     | 927                       |
| A109 - A409 | 2 BHK+2T | 611                     | 926                       |
| A110 - A410 | 2 BHK+2T | 611                     | 927                       |
| A111 - A411 | 2 BHK+2T | 615                     | 933                       |
| A112 - A412 | 2 BHK+2T | 612                     | 938                       |