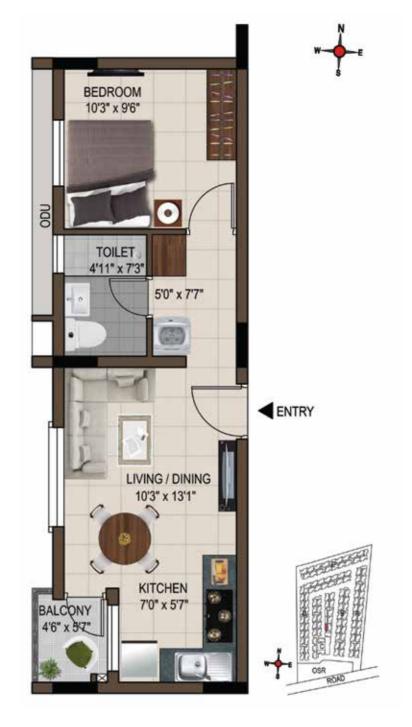

## 1<sup>st</sup> to 4<sup>th</sup> Typical Floor Plan Block A

Unit No.: 01-12

| UNIT NO.    | TYPE     | CARPET<br>AREA<br>(SFT) | SALEABLE<br>AREA<br>(SFT) |
|-------------|----------|-------------------------|---------------------------|
| A101 - A401 | 2 BHK+2T | 611                     | 934                       |
| A102 - A402 | 2 BHK+2T | 615                     | 948                       |
| A103 - A403 | 2 BHK+2T | 615                     | 933                       |
| A104 - A404 | 2 BHK+2T | 612                     | 938                       |
| A105 - A405 | 2 BHK+2T | 594                     | 908                       |
| A106 - A406 | 2 BHK+2T | 626                     | 949                       |
| A107 - A407 | 2 BHK+2T | 611                     | 926                       |
| A108 - A408 | 2 BHK+2T | 611                     | 927                       |
| A109 - A409 | 2 BHK+2T | 611                     | 926                       |
| A110 - A410 | 2 BHK+2T | 611                     | 927                       |
| A111 - A411 | 2 BHK+2T | 615                     | 933                       |
| A112 - A412 | 2 BHK+2T | 612                     | 938                       |

## 1<sup>st</sup> to 4<sup>th</sup> Typical Floor Plan Block A

Unit No.: 13-25

| UNIT NO.    | TYPE     | CARPET<br>AREA<br>(SFT) | SALEABLE<br>AREA<br>(SFT) |
|-------------|----------|-------------------------|---------------------------|
| A113 - A413 | 2 BHK+2T | 594                     | 912                       |
| A114 - A414 | 2 BHK+2T | 626                     | 953                       |
| A115 - A415 | 2 BHK+2T | 611                     | 926                       |
| A116 - A416 | 2 BHK+2T | 611                     | 927                       |
| A117 - A417 | 2 BHK+2T | 611                     | 926                       |
| A118 - A418 | 2 BHK+2T | 611                     | 927                       |
| A119 - A419 | 2 BHK+2T | 615                     | 933                       |
| A120 - A420 | 2 BHK+2T | 612                     | 938                       |
| A121 - A421 | 2 BHK+2T | 594                     | 908                       |
| A122 - A422 | 2 BHK+2T | 626                     | 949                       |
| A123 - A423 | 2 BHK+2T | 616                     | 942                       |
| A124 - A424 | 2 BHK+2T | 594                     | 907                       |
| A125 - A425 | 1 BHK+1T | 362                     | 578                       |