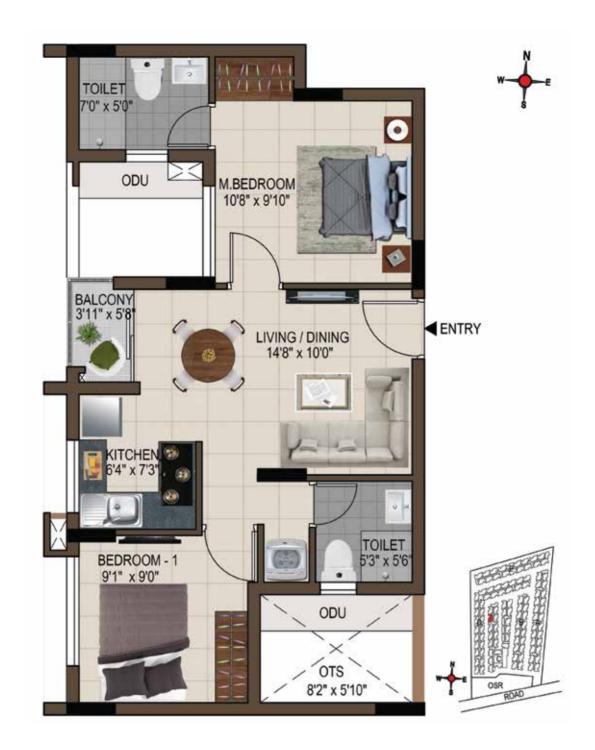

### 1<sup>st</sup> to 4<sup>th</sup> Typical Floor Plan Block D

Unit No.: 01-10

| UNIT NO.    | TYPE     | CARPET<br>AREA<br>(SFT) | SALEABLE<br>AREA<br>(SFT) |
|-------------|----------|-------------------------|---------------------------|
| D101 - D401 | 2 BHK+2T | 501                     | 783                       |
| D102 - D402 | 2 BHK+2T | 516                     | 805                       |
| D103 - D403 | 2 BHK+2T | 505                     | 778                       |
| D104 - D404 | 2 BHK+2T | 498                     | 778                       |
| D105 - D405 | 2 BHK+2T | 485                     | 753                       |
| D106 - D406 | 2 BHK+2T | 516                     | 794                       |
| D107 - D407 | 2 BHK+2T | 501                     | 773                       |
| D108 - D408 | 2 BHK+2T | 501                     | 773                       |
| D109 - D409 | 2 BHK+2T | 501                     | 773                       |
| D110 - D410 | 2 BHK+2T | 501                     | 773                       |

### 1<sup>st</sup> to 4<sup>th</sup> Typical Floor Plan Block D

Unit No.: 11-19

OSR

**KEY PLAN** 

ROAD

| UNIT NO.    | ТҮРЕ     | CARPET<br>AREA<br>(SFT) | SALEABLE<br>AREA<br>(SFT) |
|-------------|----------|-------------------------|---------------------------|
| D111 - D411 | 2 BHK+2T | 505                     | 779                       |
| D112 - D412 | 2 BHK+2T | 498                     | 778                       |
| D113 - D413 | 2 BHK+2T | 485                     | 753                       |
| D114 - D414 | 2 BHK+2T | 516                     | 794                       |
| D115 - D415 | 2 BHK+2T | 501                     | 773                       |
| D116 - D416 | 2 BHK+2T | 501                     | 773                       |
| D117 - D417 | 2 BHK+2T | 501                     | 773                       |
| D118 - D418 | 2 BHK+2T | 528                     | 814                       |
| D119 - D419 | 2 BHK+2T | 536                     | 832                       |