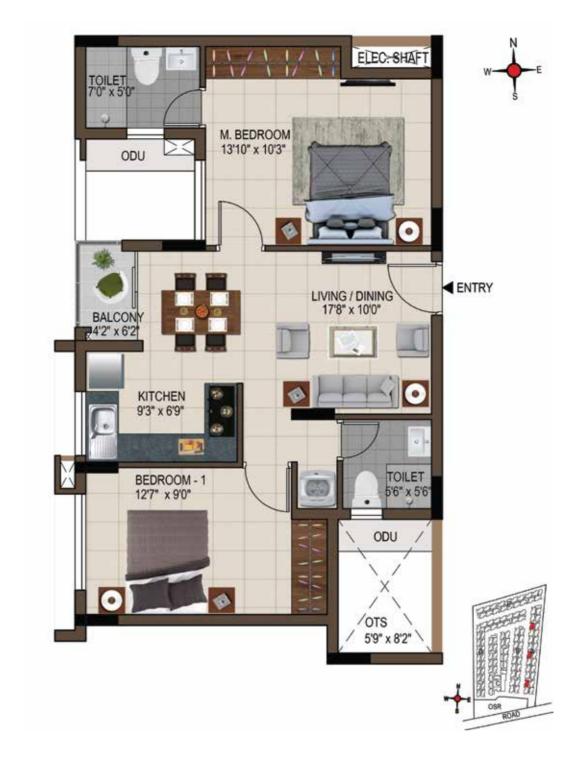

## 1<sup>st</sup> to 4<sup>th</sup> Typical Floor Plan Block A

Unit No.: 01-12

| UNIT NO.    | TYPE     | CARPET<br>AREA<br>(SFT) | SALEABLE<br>AREA<br>(SFT) |
|-------------|----------|-------------------------|---------------------------|
| A101 - A401 | 2 BHK+2T | 611                     | 934                       |
| A102 - A402 | 2 BHK+2T | 615                     | 948                       |
| A103 - A403 | 2 BHK+2T | 615                     | 933                       |
| A104 - A404 | 2 BHK+2T | 612                     | 938                       |
| A105 - A405 | 2 BHK+2T | 594                     | 908                       |
| A106 - A406 | 2 BHK+2T | 626                     | 949                       |
| A107 - A407 | 2 BHK+2T | 611                     | 926                       |
| A108 - A408 | 2 BHK+2T | 611                     | 927                       |
| A109 - A409 | 2 BHK+2T | 611                     | 926                       |
| A110 - A410 | 2 BHK+2T | 611                     | 927                       |
| A111 - A411 | 2 BHK+2T | 615                     | 933                       |
| A112 - A412 | 2 BHK+2T | 612                     | 938                       |

## 1<sup>st</sup> to 4<sup>th</sup> Typical Floor Plan Block A

Unit No.: 13-25

| UNIT NO.    | TYPE     | CARPET<br>AREA<br>(SFT) | SALEABLE<br>AREA<br>(SFT) |
|-------------|----------|-------------------------|---------------------------|
| A113 - A413 | 2 BHK+2T | 594                     | 912                       |
| A114 - A414 | 2 BHK+2T | 626                     | 953                       |
| A115 - A415 | 2 BHK+2T | 611                     | 926                       |
| A116 - A416 | 2 BHK+2T | 611                     | 927                       |
| A117 - A417 | 2 BHK+2T | 611                     | 926                       |
| A118 - A418 | 2 BHK+2T | 611                     | 927                       |
| A119 - A419 | 2 BHK+2T | 615                     | 933                       |
| A120 - A420 | 2 BHK+2T | 612                     | 938                       |
| A121 - A421 | 2 BHK+2T | 594                     | 908                       |
| A122 - A422 | 2 BHK+2T | 626                     | 949                       |
| A123 - A423 | 2 BHK+2T | 616                     | 942                       |
| A124 - A424 | 2 BHK+2T | 594                     | 907                       |
| A125 - A425 | 1 BHK+1T | 362                     | 578                       |