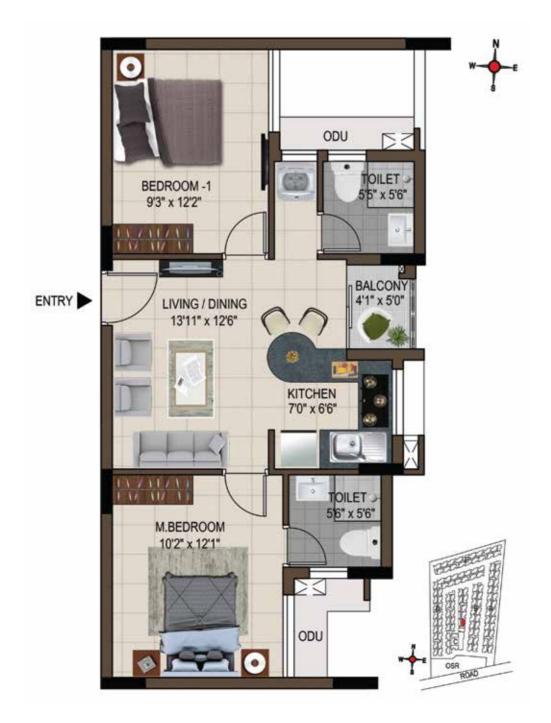

## 1<sup>st</sup> to 4<sup>th</sup> Typical Floor Plan Block E

Unit No.: 01-10

| UNIT NO.    | TYPE     | CARPET<br>AREA<br>(SFT) | SALEABLE<br>AREA<br>(SFT) |
|-------------|----------|-------------------------|---------------------------|
| E101 - E401 | 2 BHK+2T | 626                     | 953                       |
| E102 - E402 | 2 BHK+2T | 594                     | 908                       |
| E103 - E403 | 2 BHK+2T | 611                     | 927                       |
| E104 - E404 | 2 BHK+2T | 611                     | 927                       |
| E105 - E405 | 2 BHK+2T | 612                     | 939                       |
| E106 - E406 | 2 BHK+2T | 614                     | 930                       |
| E107 - E407 | 2 BHK+2T | 626                     | 949                       |
| E108 - E408 | 2 BHK+2T | 594                     | 908                       |
| E109 - E409 | 2 BHK+2T | 611                     | 927                       |
| E110 - E410 | 2 BHK+2T | 611                     | 927                       |

### 1<sup>st</sup> to 4<sup>th</sup> Typical Floor Plan Block E

Unit No.: 11-19

| UNIT NO.    | TYPE     | CARPET<br>AREA<br>(SFT) | SALEABLE<br>AREA<br>(SFT) |
|-------------|----------|-------------------------|---------------------------|
| E111 - E411 | 2 BHK+2T | 611                     | 926                       |
| E112 - E412 | 2 BHK+2T | 611                     | 927                       |
| E113 - E413 | 2 BHK+2T | 612                     | 939                       |
| E114 - E414 | 2 BHK+2T | 614                     | 932                       |
| E115 - E415 | 2 BHK+2T | 626                     | 949                       |
| E116 - E416 | 2 BHK+2T | 594                     | 908                       |
| E117 - E417 | 2 BHK+2T | 594                     | 909                       |
| E118 - E418 | 2 BHK+2T | 626                     | 945                       |