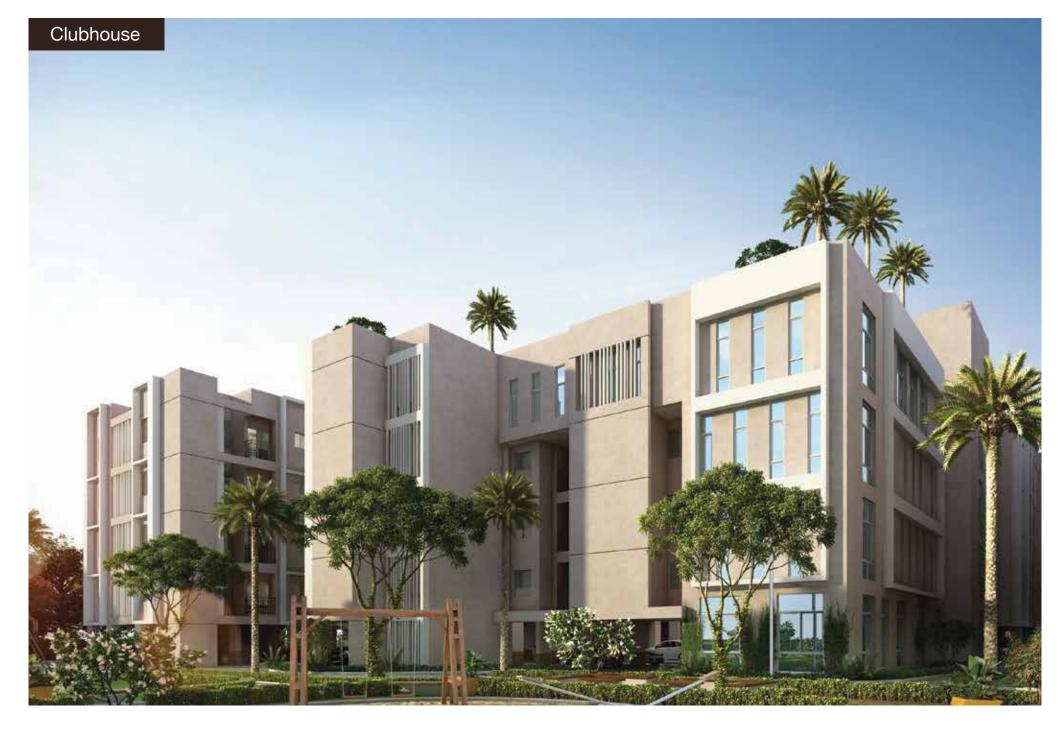

## **Amenities**

- Party lawn
- Half basketball court
- Children's play area
- Badminton court
- Walking track
- Open landscaped deck area
- Yoga / Aerobics

- AV room
- Children's video games room
- Party hall
- Association room
- Gym
- Games room
- Swimming pool
- Toddlers' pool

#### Recreational activities and amenities

Rooftop swimming pool and outdoor games like badminton and basketball for your healthy lifestyle; clubhouse with party hall for any family function and landscaped areas with seating to enjoy the evenings after a tiring day