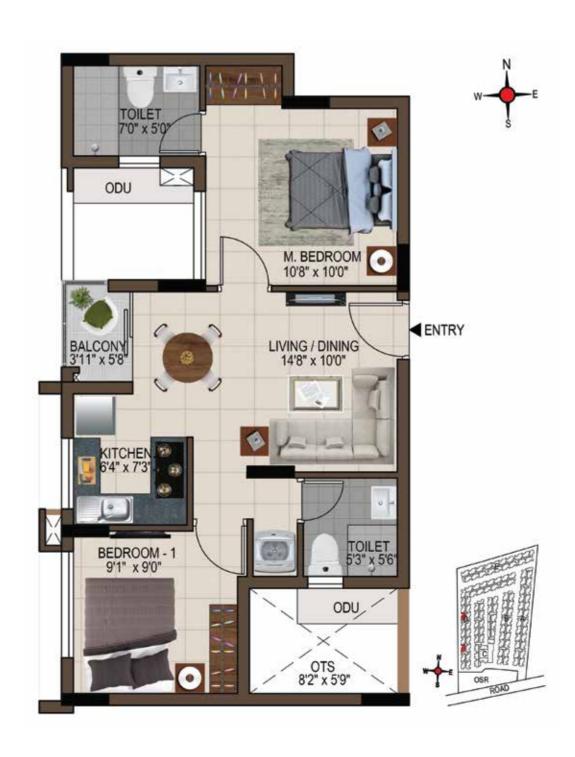

## 1<sup>st</sup> to 4<sup>th</sup> Typical Floor Plan Block A

Unit No.: 01-12

| UNIT NO.    | TYPE     | CARPET<br>AREA<br>(SFT) | SALEABLE<br>AREA<br>(SFT) |
|-------------|----------|-------------------------|---------------------------|
| A101 - A401 | 2 BHK+2T | 611                     | 934                       |
| A102 - A402 | 2 BHK+2T | 615                     | 948                       |
| A103 - A403 | 2 BHK+2T | 615                     | 933                       |
| A104 - A404 | 2 BHK+2T | 612                     | 938                       |
| A105 - A405 | 2 BHK+2T | 594                     | 908                       |
| A106 - A406 | 2 BHK+2T | 626                     | 949                       |
| A107 - A407 | 2 BHK+2T | 611                     | 926                       |
| A108 - A408 | 2 BHK+2T | 611                     | 927                       |
| A109 - A409 | 2 BHK+2T | 611                     | 926                       |
| A110 - A410 | 2 BHK+2T | 611                     | 927                       |
| A111 - A411 | 2 BHK+2T | 615                     | 933                       |
| A112 - A412 | 2 BHK+2T | 612                     | 938                       |

ROAD

Type : 2 BHK + 2T Built-up Area : 934 sft Carpet Area : 611 sft

Unit No. : A101, A201, A301, A401

Type : 2 BHK + 2T Built-up Area : 948 sft Carpet Area : 615 sft

Unit No. : A102, A202, A302, A402

Type : 2 BHK + 2T Built-up Area : 933 sft Carpet Area : 615 sft

Unit No. : A103, A203, A303, A403

A111, A211, A311, A411 A119, A219, A319, A419

Type : 2 BHK + 2T Built-up Area : 938 sft Carpet Area : 612 sft

Unit No. : A104, A204, A304, A404

A112, A212, A312, A412 A120, A220, A320, A420

Type : 2 BHK + 2T Built-up Area : 908 sft Carpet Area : 594 sft

Unit No. : A105, A205, A305, A405

A121, A221, A321, A421

Type : 2 BHK + 2T Built-up Area : 912 sft Carpet Area : 594 sft

Unit No. : A113, A213, A313, A413

Type : 2 BHK + 2T Built-up Area : 949 sft Carpet Area : 626 sft

Unit No. : A106, A206, A306, A406

A122, A222, A322, A422

Type : 2 BHK + 2T Built-up Area : 953 sft Carpet Area : 626 sft

Unit No. : A114, A214, A314, A414