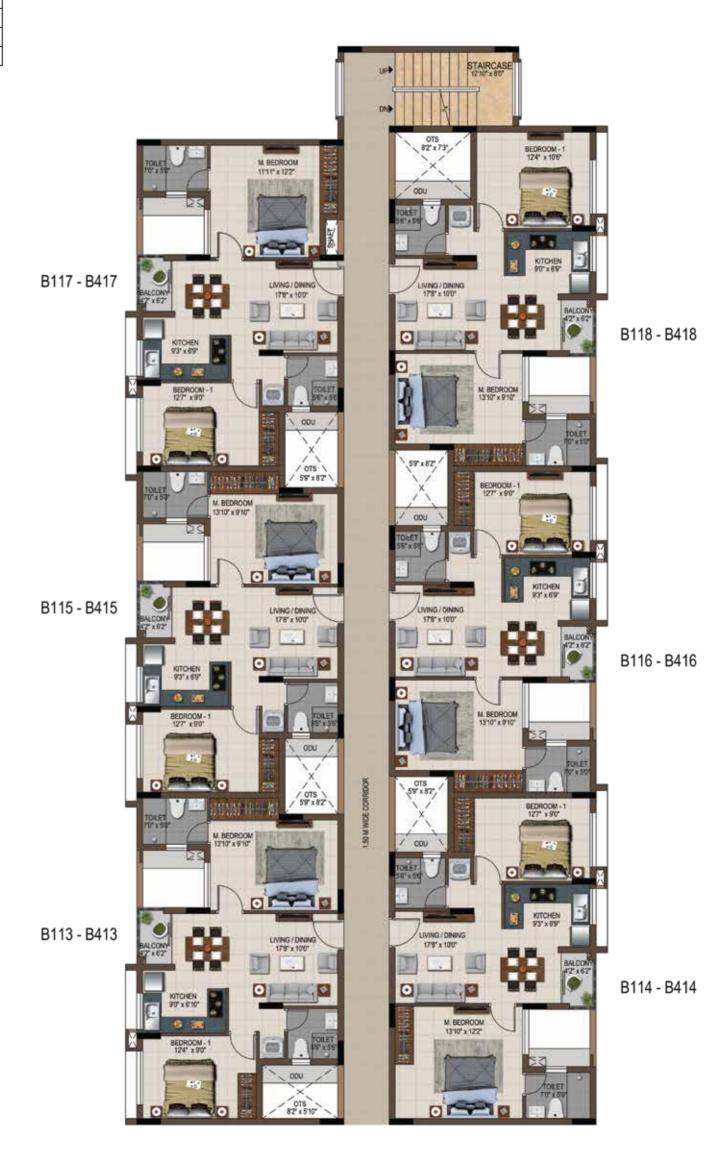

## 1<sup>st</sup> to 4<sup>th</sup> Typical Floor Plan Block B

Unit No.: 13-18

| UNIT NO.    | ТҮРЕ     | CARPET<br>AREA<br>(SFT) | SALEABLE<br>AREA<br>(SFT) |
|-------------|----------|-------------------------|---------------------------|
| B113 - B413 | 2 BHK+2T | 594                     | 912                       |
| B114 - B414 | 2 BHK+2T | 626                     | 953                       |
| B115 - B415 | 2 BHK+2T | 611                     | 927                       |
| B116 - B416 | 2 BHK+2T | 611                     | 927                       |
| B117 - B417 | 2 BHK+2T | 626                     | 953                       |
| B118 - B418 | 2 BHK+2T | 612                     | 939                       |