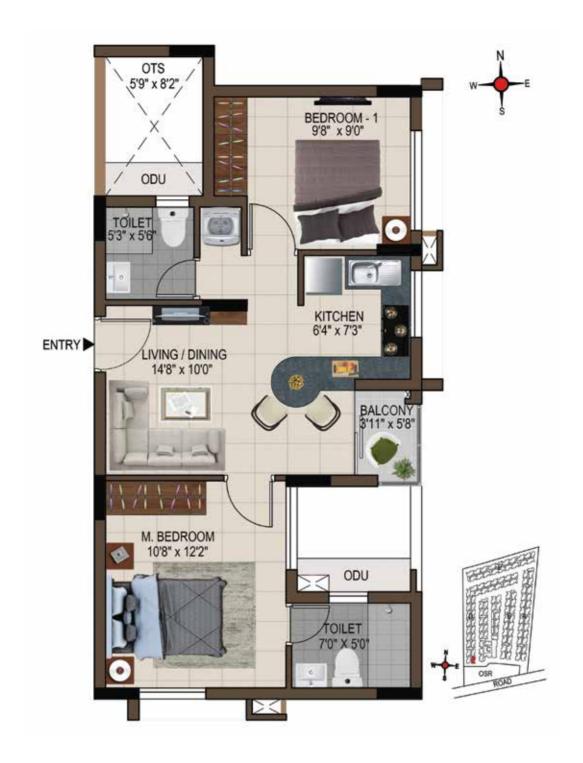

# Stilt & Floor Plans

## 1<sup>st</sup> to 4<sup>th</sup> Typical Floor Plan Block A

Unit No.: 01-12

| UNIT NO.    | TYPE     | CARPET<br>AREA<br>(SFT) | SALEABLE<br>AREA<br>(SFT) |
|-------------|----------|-------------------------|---------------------------|
| A101 - A401 | 2 BHK+2T | 611                     | 934                       |
| A102 - A402 | 2 BHK+2T | 615                     | 948                       |
| A103 - A403 | 2 BHK+2T | 615                     | 933                       |
| A104 - A404 | 2 BHK+2T | 612                     | 938                       |
| A105 - A405 | 2 BHK+2T | 594                     | 908                       |
| A106 - A406 | 2 BHK+2T | 626                     | 949                       |
| A107 - A407 | 2 BHK+2T | 611                     | 926                       |
| A108 - A408 | 2 BHK+2T | 611                     | 927                       |
| A109 - A409 | 2 BHK+2T | 611                     | 926                       |
| A110 - A410 | 2 BHK+2T | 611                     | 927                       |
| A111 - A411 | 2 BHK+2T | 615                     | 933                       |
| A112 - A412 | 2 BHK+2T | 612                     | 938                       |