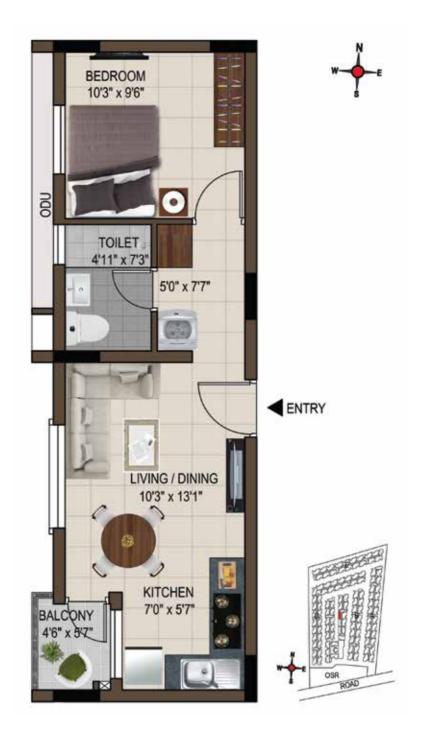

## 1<sup>st</sup> to 4<sup>th</sup> Typical Floor Plan Block A

Unit No.: 01-12

| UNIT NO.    | TYPE     | CARPET<br>AREA<br>(SFT) | SALEABLE<br>AREA<br>(SFT) |
|-------------|----------|-------------------------|---------------------------|
| A101 - A401 | 2 BHK+2T | 611                     | 934                       |
| A102 - A402 | 2 BHK+2T | 615                     | 948                       |
| A103 - A403 | 2 BHK+2T | 615                     | 933                       |
| A104 - A404 | 2 BHK+2T | 612                     | 938                       |
| A105 - A405 | 2 BHK+2T | 594                     | 908                       |
| A106 - A406 | 2 BHK+2T | 626                     | 949                       |
| A107 - A407 | 2 BHK+2T | 611                     | 926                       |
| A108 - A408 | 2 BHK+2T | 611                     | 927                       |
| A109 - A409 | 2 BHK+2T | 611                     | 926                       |
| A110 - A410 | 2 BHK+2T | 611                     | 927                       |
| A111 - A411 | 2 BHK+2T | 615                     | 933                       |
| A112 - A412 | 2 BHK+2T | 612                     | 938                       |

## 1<sup>st</sup> to 4<sup>th</sup> Typical Floor Plan Block A

Unit No.: 13-25

| UNIT NO.    | TYPE     | CARPET<br>AREA<br>(SFT) | SALEABLE<br>AREA<br>(SFT) |
|-------------|----------|-------------------------|---------------------------|
| A113 - A413 | 2 BHK+2T | 594                     | 912                       |
| A114 - A414 | 2 BHK+2T | 626                     | 953                       |
| A115 - A415 | 2 BHK+2T | 611                     | 926                       |
| A116 - A416 | 2 BHK+2T | 611                     | 927                       |
| A117 - A417 | 2 BHK+2T | 611                     | 926                       |
| A118 - A418 | 2 BHK+2T | 611                     | 927                       |
| A119 - A419 | 2 BHK+2T | 615                     | 933                       |
| A120 - A420 | 2 BHK+2T | 612                     | 938                       |
| A121 - A421 | 2 BHK+2T | 594                     | 908                       |
| A122 - A422 | 2 BHK+2T | 626                     | 949                       |
| A123 - A423 | 2 BHK+2T | 616                     | 942                       |
| A124 - A424 | 2 BHK+2T | 594                     | 907                       |
| A125 - A425 | 1 BHK+1T | 362                     | 578                       |