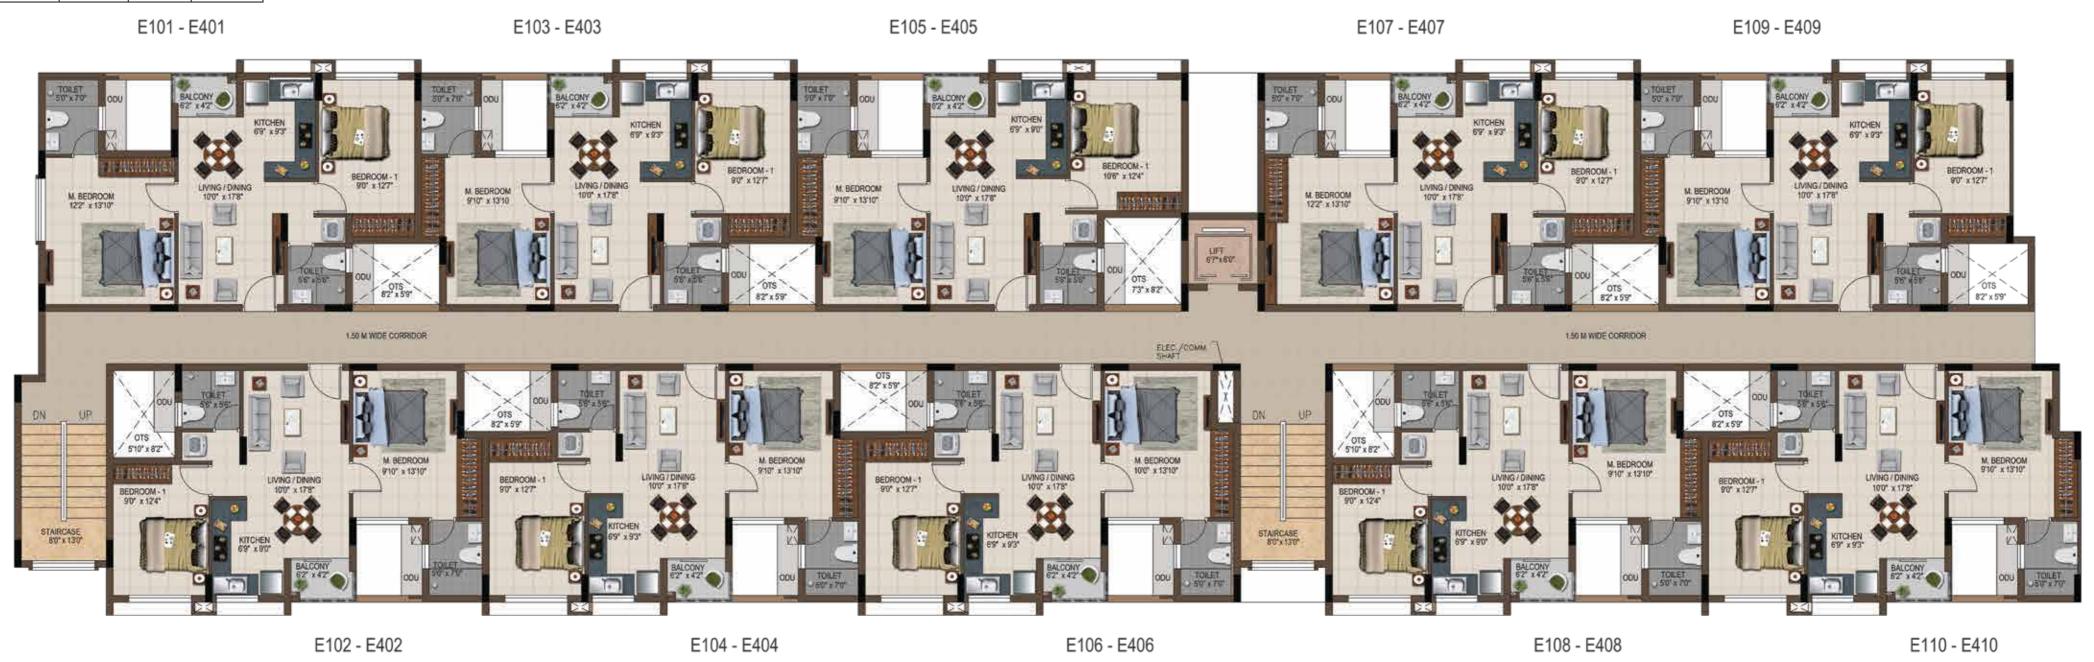

## 1<sup>st</sup> to 4<sup>th</sup> Typical Floor Plan Block E

Unit No.: 01-10

| UNIT NO.    | TYPE     | CARPET<br>AREA<br>(SFT) | SALEABLE<br>AREA<br>(SFT) |
|-------------|----------|-------------------------|---------------------------|
| E101 - E401 | 2 BHK+2T | 626                     | 953                       |
| E102 - E402 | 2 BHK+2T | 594                     | 908                       |
| E103 - E403 | 2 BHK+2T | 611                     | 927                       |
| E104 - E404 | 2 BHK+2T | 611                     | 927                       |
| E105 - E405 | 2 BHK+2T | 612                     | 939                       |
| E106 - E406 | 2 BHK+2T | 614                     | 930                       |
| E107 - E407 | 2 BHK+2T | 626                     | 949                       |
| E108 - E408 | 2 BHK+2T | 594                     | 908                       |
| E109 - E409 | 2 BHK+2T | 611                     | 927                       |
| E110 - E410 | 2 BHK+2T | 611                     | 927                       |

KEY PLAN

### 1<sup>st</sup> to 4<sup>th</sup> Typical Floor Plan Block E

Unit No.: 11-19

| UNIT NO.    | TYPE     | CARPET<br>AREA<br>(SFT) | SALEABLE<br>AREA<br>(SFT) |
|-------------|----------|-------------------------|---------------------------|
| E111 - E411 | 2 BHK+2T | 611                     | 926                       |
| E112 - E412 | 2 BHK+2T | 611                     | 927                       |
| E113 - E413 | 2 BHK+2T | 612                     | 939                       |
| E114 - E414 | 2 BHK+2T | 614                     | 932                       |
| E115 - E415 | 2 BHK+2T | 626                     | 949                       |
| E116 - E416 | 2 BHK+2T | 594                     | 908                       |
| E117 - E417 | 2 BHK+2T | 594                     | 909                       |
| E118 - E418 | 2 BHK+2T | 626                     | 945                       |