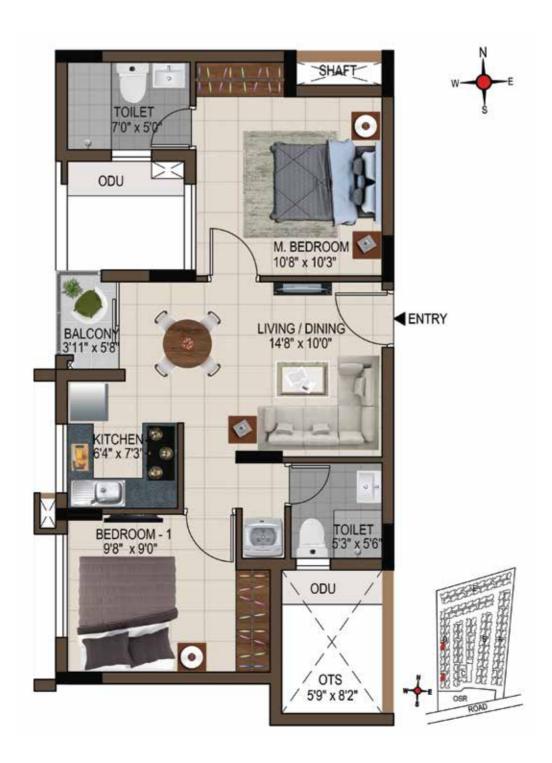

# Stilt & Floor Plans

## 1<sup>st</sup> to 4<sup>th</sup> Typical Floor Plan Block A

Unit No.: 01-12

| UNIT NO.    | TYPE     | CARPET<br>AREA<br>(SFT) | SALEABLE<br>AREA<br>(SFT) |
|-------------|----------|-------------------------|---------------------------|
| A101 - A401 | 2 BHK+2T | 611                     | 934                       |
| A102 - A402 | 2 BHK+2T | 615                     | 948                       |
| A103 - A403 | 2 BHK+2T | 615                     | 933                       |
| A104 - A404 | 2 BHK+2T | 612                     | 938                       |
| A105 - A405 | 2 BHK+2T | 594                     | 908                       |
| A106 - A406 | 2 BHK+2T | 626                     | 949                       |
| A107 - A407 | 2 BHK+2T | 611                     | 926                       |
| A108 - A408 | 2 BHK+2T | 611                     | 927                       |
| A109 - A409 | 2 BHK+2T | 611                     | 926                       |
| A110 - A410 | 2 BHK+2T | 611                     | 927                       |
| A111 - A411 | 2 BHK+2T | 615                     | 933                       |
| A112 - A412 | 2 BHK+2T | 612                     | 938                       |