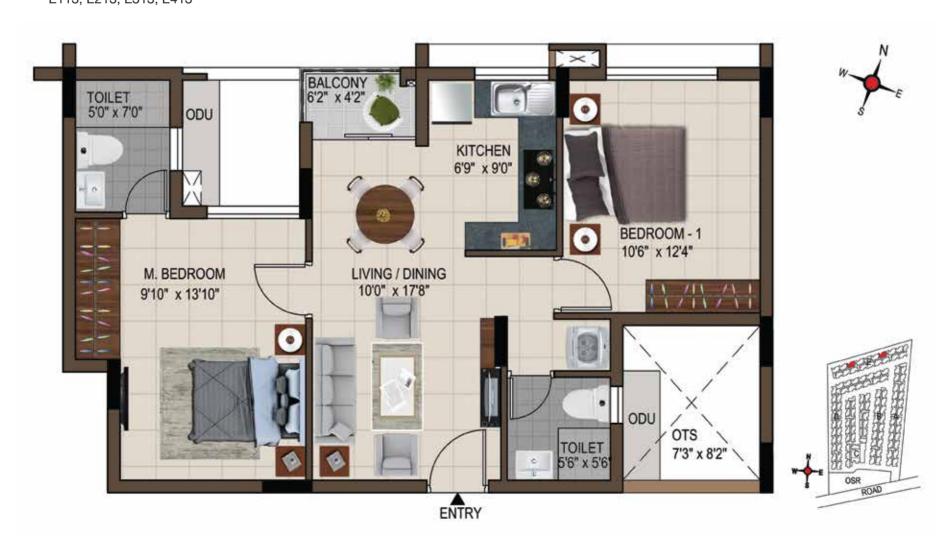

## 1<sup>st</sup> to 4<sup>th</sup> Typical Floor Plan Block E

Unit No.: 01-10

| UNIT NO.    | TYPE     | CARPET<br>AREA<br>(SFT) | SALEABLE<br>AREA<br>(SFT) |
|-------------|----------|-------------------------|---------------------------|
| E101 - E401 | 2 BHK+2T | 626                     | 953                       |
| E102 - E402 | 2 BHK+2T | 594                     | 908                       |
| E103 - E403 | 2 BHK+2T | 611                     | 927                       |
| E104 - E404 | 2 BHK+2T | 611                     | 927                       |
| E105 - E405 | 2 BHK+2T | 612                     | 939                       |
| E106 - E406 | 2 BHK+2T | 614                     | 930                       |
| E107 - E407 | 2 BHK+2T | 626                     | 949                       |
| E108 - E408 | 2 BHK+2T | 594                     | 908                       |
| E109 - E409 | 2 BHK+2T | 611                     | 927                       |
| E110 - E410 | 2 BHK+2T | 611                     | 927                       |

### 1<sup>st</sup> to 4<sup>th</sup> Typical Floor Plan Block E

Unit No.: 11-19

| UNIT NO.    | TYPE     | CARPET<br>AREA<br>(SFT) | SALEABLE<br>AREA<br>(SFT) |
|-------------|----------|-------------------------|---------------------------|
| E111 - E411 | 2 BHK+2T | 611                     | 926                       |
| E112 - E412 | 2 BHK+2T | 611                     | 927                       |
| E113 - E413 | 2 BHK+2T | 612                     | 939                       |
| E114 - E414 | 2 BHK+2T | 614                     | 932                       |
| E115 - E415 | 2 BHK+2T | 626                     | 949                       |
| E116 - E416 | 2 BHK+2T | 594                     | 908                       |
| E117 - E417 | 2 BHK+2T | 594                     | 909                       |
| E118 - E418 | 2 BHK+2T | 626                     | 945                       |

Type : 2 BHK + 2T Built-up Area : 952 sft Carpet Area : 626 sft

Unit No. : E101, E201, E301, E401

Type : 2 BHK + 2T Built-up Area : 908 sft Carpet Area : 594 sft

Unit No. : E102, E202, E302, E402

Type : 2 BHK + 2T Built-up Area : 927 sft Carpet Area : 611 sft

Unit No. : E103, E203, E303, E403

E109, E209, E309, E409

Type : 2 BHK + 2T Built-up Area : 927 sft Carpet Area : 611 sft

Unit No. : E104, E204, E304, E404

E112, E212, E312, E412

Type : 2 BHK + 2T Built-up Area : 939 sft Carpet Area : 612 sft

Unit No. : E105, E205, E305, E405

E113, E213, E313, E413

Type : 2 BHK + 2T Type : 2 BHK + 2T Built-up Area : 930 sft Built-up Area : 932 sft Carpet Area : 614 sft Carpet Area : 614 sft

Unit No. : E106, E206, E306, E406 Unit No. : E114, E214, E314, E414

Type : 2 BHK + 2T Built-up Area : 949 sft Carpet Area : 626 sft

Unit No. : E107, E207, E307, E407

E115, E215, E315, E415

Type : 2 BHK + 2T Built-up Area : 908 sft Carpet Area : 594 sft

Unit No. : E108, E208, E308, E408

E116, E216, E316, E416

Type : 2 BHK + 2T Built-up Area : 927 sft Carpet Area : 611 sft

Unit No. : E110, E210, E310, E410

Type : 2 BHK + 2T Built-up Area : 926 sft Carpet Area : 611 sft

Unit No. : E111, E211, E311, E411

Type : 2 BHK + 2T Built-up Area : 909 sft Carpet Area : 594 sft

Unit No. : E117, E217, E317, E417

Type : 2 BHK + 2T Built-up Area : 945 sft Carpet Area : 626 sft

Unit No. : E118, E218, E318, E418

Type : 1 BHK + 1T
Built-up Area : 578 sft
Carpet Area : 362 sft