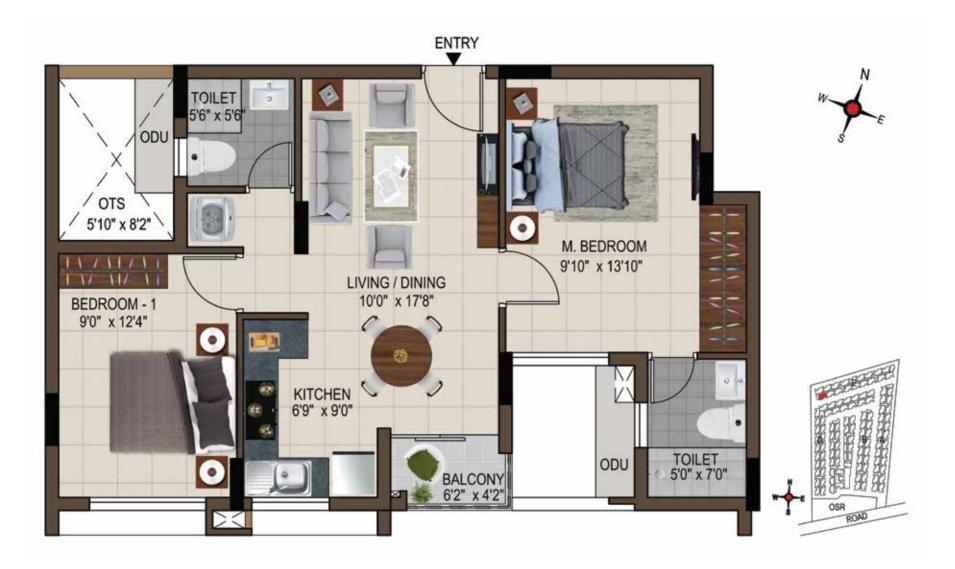

## 1<sup>st</sup> to 4<sup>th</sup> Typical Floor Plan Block A

Unit No.: 01-12

| UNIT NO.    | TYPE     | CARPET<br>AREA<br>(SFT) | SALEABLE<br>AREA<br>(SFT) |
|-------------|----------|-------------------------|---------------------------|
| A101 - A401 | 2 BHK+2T | 611                     | 934                       |
| A102 - A402 | 2 BHK+2T | 615                     | 948                       |
| A103 - A403 | 2 BHK+2T | 615                     | 933                       |
| A104 - A404 | 2 BHK+2T | 612                     | 938                       |
| A105 - A405 | 2 BHK+2T | 594                     | 908                       |
| A106 - A406 | 2 BHK+2T | 626                     | 949                       |
| A107 - A407 | 2 BHK+2T | 611                     | 926                       |
| A108 - A408 | 2 BHK+2T | 611                     | 927                       |
| A109 - A409 | 2 BHK+2T | 611                     | 926                       |
| A110 - A410 | 2 BHK+2T | 611                     | 927                       |
| A111 - A411 | 2 BHK+2T | 615                     | 933                       |
| A112 - A412 | 2 BHK+2T | 612                     | 938                       |

## 1<sup>st</sup> to 4<sup>th</sup> Typical Floor Plan Block A

Unit No.: 13-25

| UNIT NO.    | TYPE     | CARPET<br>AREA<br>(SFT) | SALEABLE<br>AREA<br>(SFT) |
|-------------|----------|-------------------------|---------------------------|
| A113 - A413 | 2 BHK+2T | 594                     | 912                       |
| A114 - A414 | 2 BHK+2T | 626                     | 953                       |
| A115 - A415 | 2 BHK+2T | 611                     | 926                       |
| A116 - A416 | 2 BHK+2T | 611                     | 927                       |
| A117 - A417 | 2 BHK+2T | 611                     | 926                       |
| A118 - A418 | 2 BHK+2T | 611                     | 927                       |
| A119 - A419 | 2 BHK+2T | 615                     | 933                       |
| A120 - A420 | 2 BHK+2T | 612                     | 938                       |
| A121 - A421 | 2 BHK+2T | 594                     | 908                       |
| A122 - A422 | 2 BHK+2T | 626                     | 949                       |
| A123 - A423 | 2 BHK+2T | 616                     | 942                       |
| A124 - A424 | 2 BHK+2T | 594                     | 907                       |
| A125 - A425 | 1 BHK+1T | 362                     | 578                       |

ROAD

Type : 2 BHK + 2T Built-up Area : 934 sft Carpet Area : 611 sft

Unit No. : A101, A201, A301, A401

Type : 2 BHK + 2T Built-up Area : 948 sft Carpet Area : 615 sft

Unit No. : A102, A202, A302, A402

Type : 2 BHK + 2T Built-up Area : 933 sft Carpet Area : 615 sft

Unit No. : A103, A203, A303, A403

A111, A211, A311, A411 A119, A219, A319, A419

Type : 2 BHK + 2T Built-up Area : 938 sft Carpet Area : 612 sft

Unit No. : A104, A204, A304, A404

A112, A212, A312, A412 A120, A220, A320, A420

Type : 2 BHK + 2T Built-up Area : 908 sft Carpet Area : 594 sft

Unit No. : A105, A205, A305, A405

A121, A221, A321, A421

Type : 2 BHK + 2T Built-up Area : 912 sft Carpet Area : 594 sft

Unit No. : A113, A213, A313, A413

Type : 2 BHK + 2T Built-up Area : 949 sft Carpet Area : 626 sft

Unit No. : A106, A206, A306, A406

A122, A222, A322, A422

Type : 2 BHK + 2T Built-up Area : 953 sft Carpet Area : 626 sft

Unit No. : A114, A214, A314, A414

Type : 2 BHK + 2T Built-up Area : 926 sft Carpet Area : 611 sft

Unit No. : A107, A207, A307, A407

A109, A209, A309, A409 A115, A215, A315, A415 A117, A217, A317, A417

Type : 2 BHK + 2T
Built-up Area : 927 sft
Carpet Area : 611 sft

Unit No. : A108, A208, A308, A408

A110, A210, A310, A410 A116, A216, A316, A416 A118, A218, A318, A418

Type : 2 BHK + 2T Built-up Area : 942 sft Carpet Area : 616 sft

Unit No. : A123, A223, A323, A423

Type : 2 BHK + 2T Built-up Area : 907 sft Carpet Area : 594 sft

Unit No. : A124, A224, A324, A424

Type : 2 BHK + 2T Built-up Area : 934 sft Carpet Area : 611 sft

Unit No. : B101, B201, B301, B401

Type : 2 BHK + 2T Built-up Area : 948 sft Carpet Area : 615 sft

Unit No. : B102, B202, B302, B402