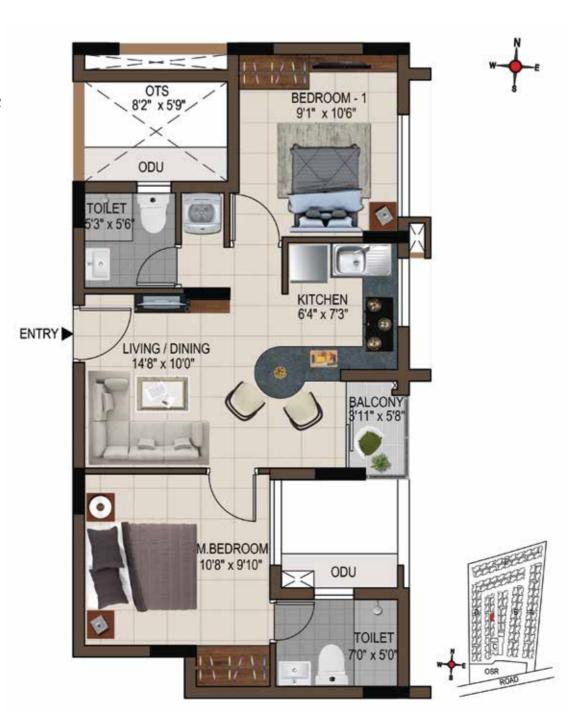

# Stilt & Floor Plans

## 1<sup>st</sup> to 4<sup>th</sup> Typical Floor Plan Block A

Unit No.: 01-12

| UNIT NO.    | TYPE     | CARPET<br>AREA<br>(SFT) | SALEABLE<br>AREA<br>(SFT) |
|-------------|----------|-------------------------|---------------------------|
| A101 - A401 | 2 BHK+2T | 611                     | 934                       |
| A102 - A402 | 2 BHK+2T | 615                     | 948                       |
| A103 - A403 | 2 BHK+2T | 615                     | 933                       |
| A104 - A404 | 2 BHK+2T | 612                     | 938                       |
| A105 - A405 | 2 BHK+2T | 594                     | 908                       |
| A106 - A406 | 2 BHK+2T | 626                     | 949                       |
| A107 - A407 | 2 BHK+2T | 611                     | 926                       |
| A108 - A408 | 2 BHK+2T | 611                     | 927                       |
| A109 - A409 | 2 BHK+2T | 611                     | 926                       |
| A110 - A410 | 2 BHK+2T | 611                     | 927                       |
| A111 - A411 | 2 BHK+2T | 615                     | 933                       |
| A112 - A412 | 2 BHK+2T | 612                     | 938                       |