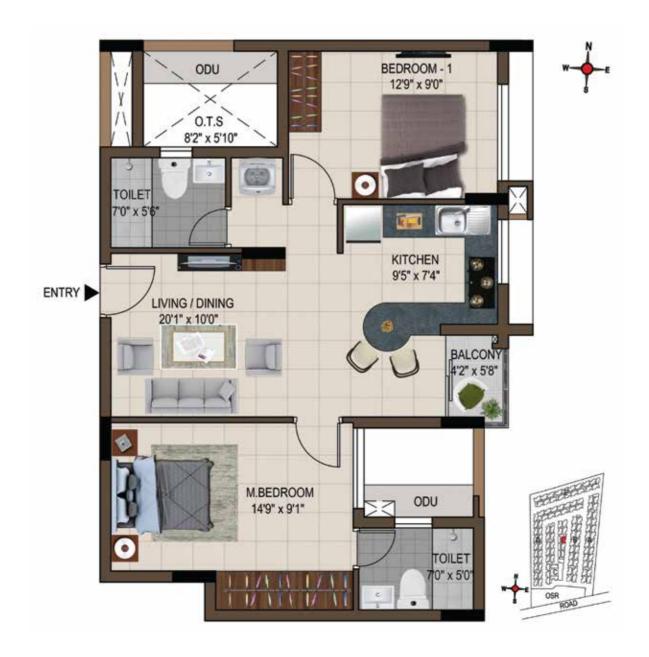

## 1<sup>st</sup> to 4<sup>th</sup> Typical Floor Plan Block A

Unit No.: 01-12

| UNIT NO.    | TYPE     | CARPET<br>AREA<br>(SFT) | SALEABLE<br>AREA<br>(SFT) |
|-------------|----------|-------------------------|---------------------------|
| A101 - A401 | 2 BHK+2T | 611                     | 934                       |
| A102 - A402 | 2 BHK+2T | 615                     | 948                       |
| A103 - A403 | 2 BHK+2T | 615                     | 933                       |
| A104 - A404 | 2 BHK+2T | 612                     | 938                       |
| A105 - A405 | 2 BHK+2T | 594                     | 908                       |
| A106 - A406 | 2 BHK+2T | 626                     | 949                       |
| A107 - A407 | 2 BHK+2T | 611                     | 926                       |
| A108 - A408 | 2 BHK+2T | 611                     | 927                       |
| A109 - A409 | 2 BHK+2T | 611                     | 926                       |
| A110 - A410 | 2 BHK+2T | 611                     | 927                       |
| A111 - A411 | 2 BHK+2T | 615                     | 933                       |
| A112 - A412 | 2 BHK+2T | 612                     | 938                       |

## 1<sup>st</sup> to 4<sup>th</sup> Typical Floor Plan Block A

Unit No.: 13-25

| UNIT NO.    | TYPE     | CARPET<br>AREA<br>(SFT) | SALEABLE<br>AREA<br>(SFT) |
|-------------|----------|-------------------------|---------------------------|
| A113 - A413 | 2 BHK+2T | 594                     | 912                       |
| A114 - A414 | 2 BHK+2T | 626                     | 953                       |
| A115 - A415 | 2 BHK+2T | 611                     | 926                       |
| A116 - A416 | 2 BHK+2T | 611                     | 927                       |
| A117 - A417 | 2 BHK+2T | 611                     | 926                       |
| A118 - A418 | 2 BHK+2T | 611                     | 927                       |
| A119 - A419 | 2 BHK+2T | 615                     | 933                       |
| A120 - A420 | 2 BHK+2T | 612                     | 938                       |
| A121 - A421 | 2 BHK+2T | 594                     | 908                       |
| A122 - A422 | 2 BHK+2T | 626                     | 949                       |
| A123 - A423 | 2 BHK+2T | 616                     | 942                       |
| A124 - A424 | 2 BHK+2T | 594                     | 907                       |
| A125 - A425 | 1 BHK+1T | 362                     | 578                       |