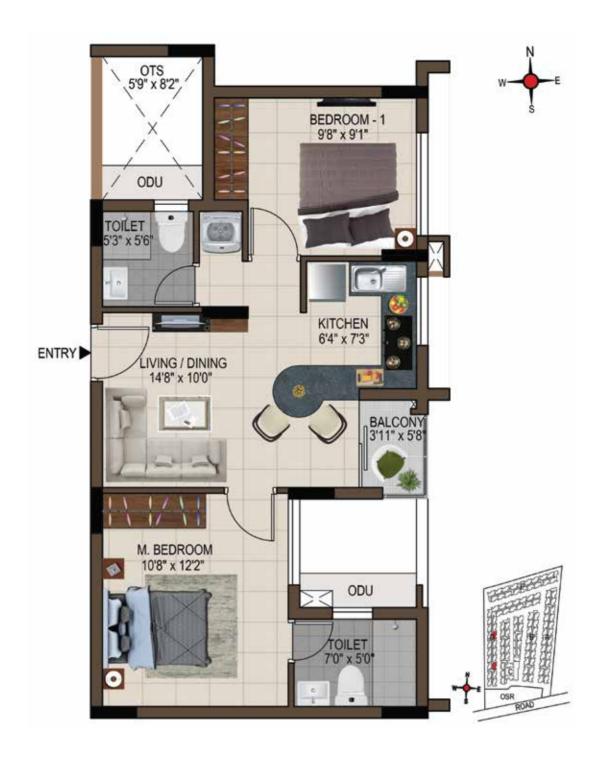

## 1<sup>st</sup> to 4<sup>th</sup> Typical Floor Plan Block A

Unit No.: 01-12

| UNIT NO.    | TYPE     | CARPET<br>AREA<br>(SFT) | SALEABLE<br>AREA<br>(SFT) |
|-------------|----------|-------------------------|---------------------------|
| A101 - A401 | 2 BHK+2T | 611                     | 934                       |
| A102 - A402 | 2 BHK+2T | 615                     | 948                       |
| A103 - A403 | 2 BHK+2T | 615                     | 933                       |
| A104 - A404 | 2 BHK+2T | 612                     | 938                       |
| A105 - A405 | 2 BHK+2T | 594                     | 908                       |
| A106 - A406 | 2 BHK+2T | 626                     | 949                       |
| A107 - A407 | 2 BHK+2T | 611                     | 926                       |
| A108 - A408 | 2 BHK+2T | 611                     | 927                       |
| A109 - A409 | 2 BHK+2T | 611                     | 926                       |
| A110 - A410 | 2 BHK+2T | 611                     | 927                       |
| A111 - A411 | 2 BHK+2T | 615                     | 933                       |
| A112 - A412 | 2 BHK+2T | 612                     | 938                       |

## 1<sup>st</sup> to 4<sup>th</sup> Typical Floor Plan Block A

Unit No.: 13-25

| UNIT NO.    | TYPE     | CARPET<br>AREA<br>(SFT) | SALEABLE<br>AREA<br>(SFT) |
|-------------|----------|-------------------------|---------------------------|
| A113 - A413 | 2 BHK+2T | 594                     | 912                       |
| A114 - A414 | 2 BHK+2T | 626                     | 953                       |
| A115 - A415 | 2 BHK+2T | 611                     | 926                       |
| A116 - A416 | 2 BHK+2T | 611                     | 927                       |
| A117 - A417 | 2 BHK+2T | 611                     | 926                       |
| A118 - A418 | 2 BHK+2T | 611                     | 927                       |
| A119 - A419 | 2 BHK+2T | 615                     | 933                       |
| A120 - A420 | 2 BHK+2T | 612                     | 938                       |
| A121 - A421 | 2 BHK+2T | 594                     | 908                       |
| A122 - A422 | 2 BHK+2T | 626                     | 949                       |
| A123 - A423 | 2 BHK+2T | 616                     | 942                       |
| A124 - A424 | 2 BHK+2T | 594                     | 907                       |
| A125 - A425 | 1 BHK+1T | 362                     | 578                       |

ROAD

Type : 2 BHK + 2T Built-up Area : 934 sft Carpet Area : 611 sft

Unit No. : A101, A201, A301, A401

Type : 2 BHK + 2T Built-up Area : 948 sft Carpet Area : 615 sft

Unit No. : A102, A202, A302, A402

Type : 2 BHK + 2T Built-up Area : 933 sft Carpet Area : 615 sft

Unit No. : A103, A203, A303, A403

A111, A211, A311, A411 A119, A219, A319, A419

Type : 2 BHK + 2T Built-up Area : 938 sft Carpet Area : 612 sft

Unit No. : A104, A204, A304, A404

A112, A212, A312, A412 A120, A220, A320, A420

Type : 2 BHK + 2T Built-up Area : 908 sft Carpet Area : 594 sft

Unit No. : A105, A205, A305, A405

A121, A221, A321, A421

Type : 2 BHK + 2T Built-up Area : 912 sft Carpet Area : 594 sft

Unit No. : A113, A213, A313, A413

Type : 2 BHK + 2T Built-up Area : 949 sft Carpet Area : 626 sft

Unit No. : A106, A206, A306, A406

A122, A222, A322, A422

Type : 2 BHK + 2T Built-up Area : 953 sft Carpet Area : 626 sft

Unit No. : A114, A214, A314, A414

Type : 2 BHK + 2T Built-up Area : 926 sft Carpet Area : 611 sft

Unit No. : A107, A207, A307, A407

A109, A209, A309, A409 A115, A215, A315, A415 A117, A217, A317, A417

Type : 2 BHK + 2T
Built-up Area : 927 sft
Carpet Area : 611 sft

Unit No. : A108, A208, A308, A408

A110, A210, A310, A410 A116, A216, A316, A416 A118, A218, A318, A418

Type : 2 BHK + 2T Built-up Area : 942 sft Carpet Area : 616 sft

Unit No. : A123, A223, A323, A423

Type : 2 BHK + 2T Built-up Area : 907 sft Carpet Area : 594 sft

Unit No. : A124, A224, A324, A424

Type : 2 BHK + 2T Built-up Area : 934 sft Carpet Area : 611 sft

Unit No. : B101, B201, B301, B401

Type : 2 BHK + 2T Built-up Area : 948 sft Carpet Area : 615 sft

Unit No. : B102, B202, B302, B402