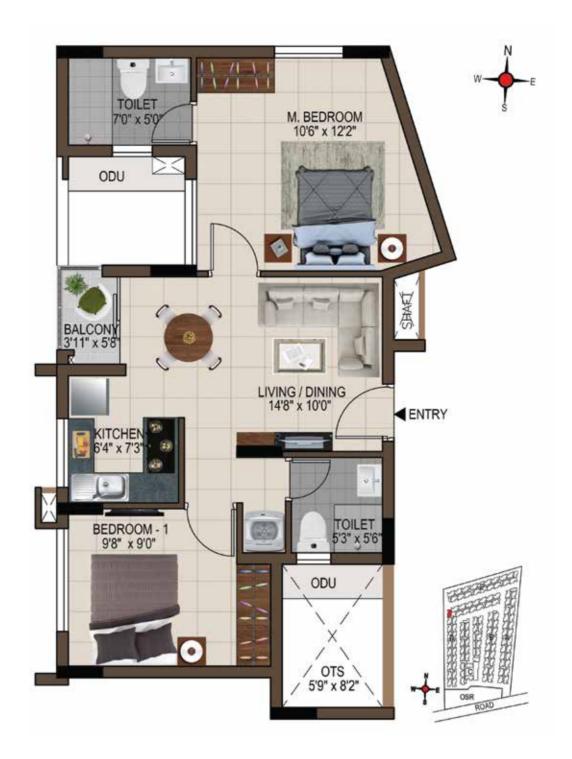

## 1<sup>st</sup> to 4<sup>th</sup> Typical Floor Plan Block A

Unit No.: 01-12

| UNIT NO.    | TYPE     | CARPET<br>AREA<br>(SFT) | SALEABLE<br>AREA<br>(SFT) |
|-------------|----------|-------------------------|---------------------------|
| A101 - A401 | 2 BHK+2T | 611                     | 934                       |
| A102 - A402 | 2 BHK+2T | 615                     | 948                       |
| A103 - A403 | 2 BHK+2T | 615                     | 933                       |
| A104 - A404 | 2 BHK+2T | 612                     | 938                       |
| A105 - A405 | 2 BHK+2T | 594                     | 908                       |
| A106 - A406 | 2 BHK+2T | 626                     | 949                       |
| A107 - A407 | 2 BHK+2T | 611                     | 926                       |
| A108 - A408 | 2 BHK+2T | 611                     | 927                       |
| A109 - A409 | 2 BHK+2T | 611                     | 926                       |
| A110 - A410 | 2 BHK+2T | 611                     | 927                       |
| A111 - A411 | 2 BHK+2T | 615                     | 933                       |
| A112 - A412 | 2 BHK+2T | 612                     | 938                       |