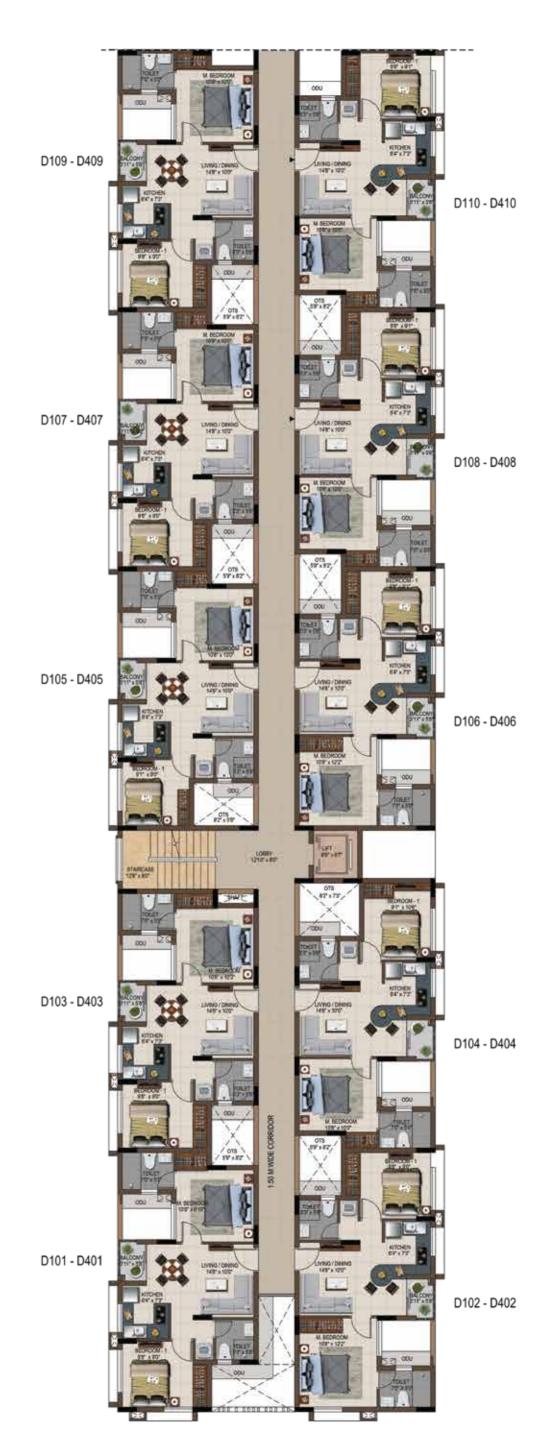

### 1<sup>st</sup> to 4<sup>th</sup> Typical Floor Plan Block D

Unit No.: 01-10

| UNIT NO.    | TYPE     | CARPET<br>AREA<br>(SFT) | SALEABLE<br>AREA<br>(SFT) |
|-------------|----------|-------------------------|---------------------------|
| D101 - D401 | 2 BHK+2T | 501                     | 783                       |
| D102 - D402 | 2 BHK+2T | 516                     | 805                       |
| D103 - D403 | 2 BHK+2T | 505                     | 778                       |
| D104 - D404 | 2 BHK+2T | 498                     | 778                       |
| D105 - D405 | 2 BHK+2T | 485                     | 753                       |
| D106 - D406 | 2 BHK+2T | 516                     | 794                       |
| D107 - D407 | 2 BHK+2T | 501                     | 773                       |
| D108 - D408 | 2 BHK+2T | 501                     | 773                       |
| D109 - D409 | 2 BHK+2T | 501                     | 773                       |
| D110 - D410 | 2 BHK+2T | 501                     | 773                       |

### 1<sup>st</sup> to 4<sup>th</sup> Typical Floor Plan Block D

Unit No.: 11-19

OSR

**KEY PLAN** 

ROAD

| UNIT NO.    | ТҮРЕ     | CARPET<br>AREA<br>(SFT) | SALEABLE<br>AREA<br>(SFT) |
|-------------|----------|-------------------------|---------------------------|
| D111 - D411 | 2 BHK+2T | 505                     | 779                       |
| D112 - D412 | 2 BHK+2T | 498                     | 778                       |
| D113 - D413 | 2 BHK+2T | 485                     | 753                       |
| D114 - D414 | 2 BHK+2T | 516                     | 794                       |
| D115 - D415 | 2 BHK+2T | 501                     | 773                       |
| D116 - D416 | 2 BHK+2T | 501                     | 773                       |
| D117 - D417 | 2 BHK+2T | 501                     | 773                       |
| D118 - D418 | 2 BHK+2T | 528                     | 814                       |
| D119 - D419 | 2 BHK+2T | 536                     | 832                       |