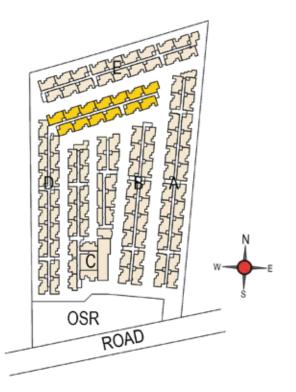

2 BHK+2T | 611                     | 927                       |
| D124 - D424 | 2 BHK+2T | 611                     | 927                       |
| D125 - D425 | 2 BHK+2T | 611                     | 927                       |
| D126 - D426 | 2 BHK+2T | 614                     | 932                       |
| D127 - D427 | 2 BHK+2T | 611                     | 927                       |
| D128 - D428 | 2 BHK+2T | 594                     | 908                       |
| D129 - D429 | 2 BHK+2T | 611                     | 927                       |
| D130 - D430 | 2 BHK+2T | 626                     | 950                       |
| D131 - D431 | 2 BHK+2T | 611                     | 927                       |
| D132 - D432 | 2 BHK+2T | 611                     | 934                       |







KEY PLAN

## 1<sup>st</sup> to 4<sup>th</sup> Typical Floor Plan Block E

Unit No.: 01-10

| UNIT NO.    | TYPE     | CARPET<br>AREA<br>(SFT) | SALEABLE<br>AREA<br>(SFT) |
|-------------|----------|-------------------------|---------------------------|
| E101 - E401 | 2 BHK+2T | 626                     | 953                       |
| E102 - E402 | 2 BHK+2T | 594                     | 908                       |
| E103 - E403 | 2 BHK+2T | 611                     | 927                       |
| E104 - E404 | 2 BHK+2T | 611                     | 927                       |
| E105 - E405 | 2 BHK+2T | 612                     | 939                       |
| E106 - E406 | 2 BHK+2T | 614                     | 930                       |
| E107 - E407 | 2 BHK+2T | 626                     | 949