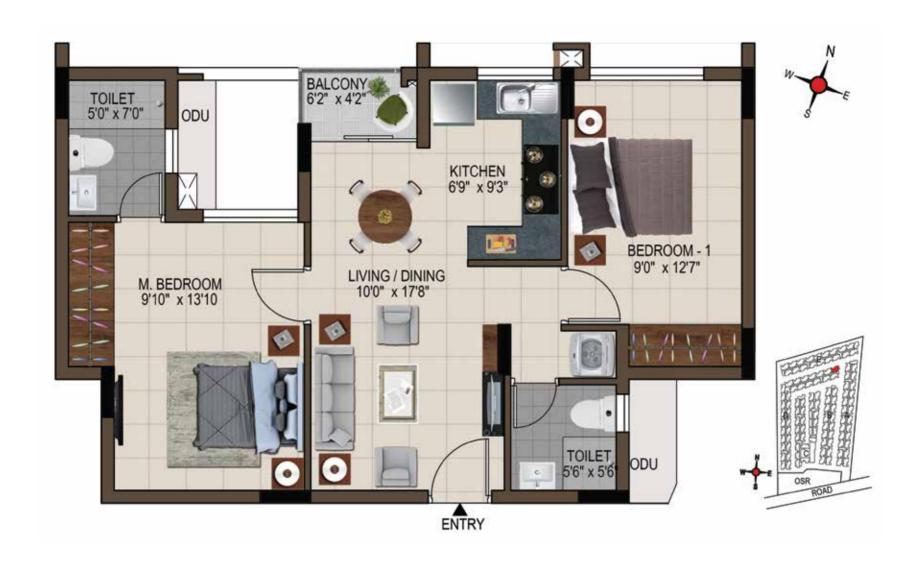

## 1<sup>st</sup> to 4<sup>th</sup> Typical Floor Plan Block B

Unit No.: 01-12

OSR

**KEY PLAN** 

ROAD

| UNIT NO.    | TYPE     | CARPET<br>AREA<br>(SFT) | SALEABLE<br>AREA<br>(SFT) |
|-------------|----------|-------------------------|---------------------------|
| B101 - B401 | 2 BHK+2T | 611                     | 934                       |
| B102 - B402 | 2 BHK+2T | 615                     | 948                       |
| B103 - B403 | 2 BHK+2T | 615                     | 933                       |
| B104 - B404 | 2 BHK+2T | 612                     | 939                       |
| B105 - B405 | 2 BHK+2T | 594                     | 908                       |
| B106 - B406 | 2 BHK+2T | 626                     | 949                       |
| B107 - B407 | 2 BHK+2T | 611                     | 927                       |
| B108 - B408 | 2 BHK+2T | 611                     | 927                       |
| B109 - B409 | 2 BHK+2T | 611                     | 927                       |
| B110 - B410 | 2 BHK+2T | 611                     | 927                       |
| B111 - B411 | 2 BHK+2T | 615                     | 933                       |
| B112 - B412 | 2 BHK+2T | 612                     | 939                       |

## 1<sup>st</sup> to 4<sup>th</sup> Typical Floor Plan Block B

Unit No.: 13-18

| UNIT NO.    | ТҮРЕ     | CARPET<br>AREA<br>(SFT) | SALEABLE<br>AREA<br>(SFT) |
|-------------|----------|-------------------------|---------------------------|
| B113 - B413 | 2 BHK+2T | 594                     | 912                       |
| B114 - B414 | 2 BHK+2T | 626                     | 953                       |
| B115 - B415 | 2 BHK+2T | 611                     | 927                       |
| B116 - B416 | 2 BHK+2T | 611                     | 927                       |
| B117 - B417 | 2 BHK+2T | 626                     | 953                       |
| B118 - B418 | 2 BHK+2T | 612                     | 939                       |