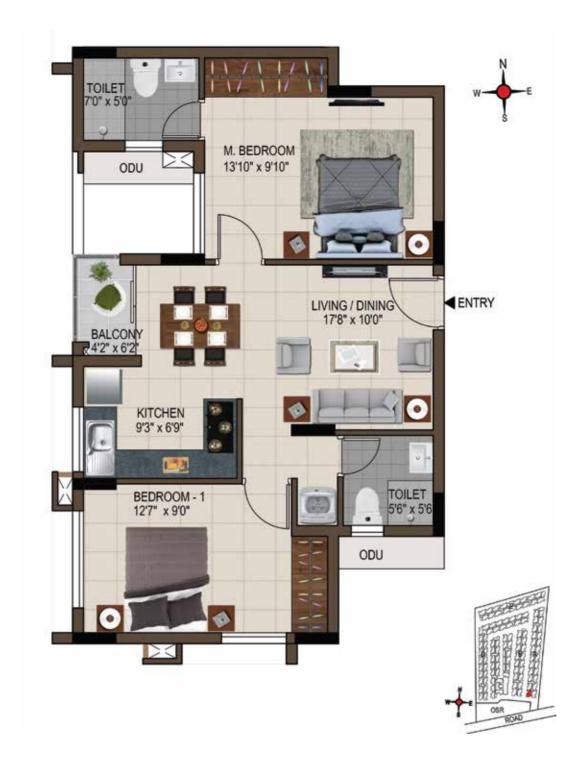

ROAD

Type : 2 BHK + 2T Built-up Area : 934 sft Carpet Area : 611 sft

Unit No. : A101, A201, A301, A401

Type : 2 BHK + 2T Built-up Area : 948 sft Carpet Area : 615 sft

Unit No. : A102, A202, A302, A402

Type : 2 BHK + 2T Built-up Area : 933 sft Carpet Area : 615 sft

Unit No. : A103, A203, A303, A403

A111, A211, A311, A411 A119, A219, A319, A419

Type : 2 BHK + 2T Built-up Area : 938 sft Carpet Area : 612 sft

Unit No. : A104, A204, A304, A404

A112, A212, A312, A412 A120, A220, A320, A420