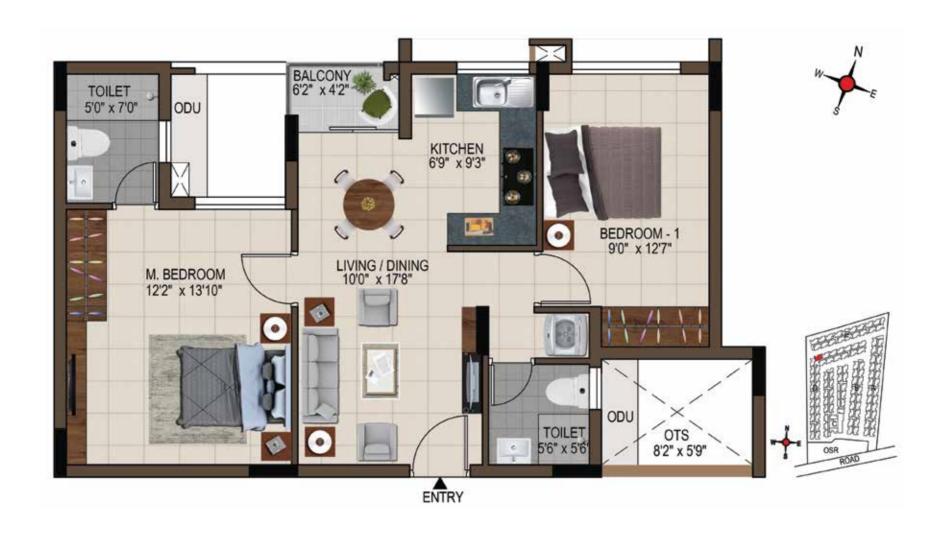

# Stilt & Floor Plans

## 1<sup>st</sup> to 4<sup>th</sup> Typical Floor Plan Block A

Unit No.: 01-12

| UNIT NO.    | TYPE     | CARPET<br>AREA<br>(SFT) | SALEABLE<br>AREA<br>(SFT) |
|-------------|----------|-------------------------|---------------------------|
| A101 - A401 | 2 BHK+2T | 611                     | 934                       |
| A102 - A402 | 2 BHK+2T | 615                     | 948                       |
| A103 - A403 | 2 BHK+2T | 615                     | 933                       |
| A104 - A404 | 2 BHK+2T | 612                     | 938                       |
| A105 - A405 | 2 BHK+2T | 594                     | 908                       |
| A106 - A406 | 2 BHK+2T | 626                     | 949                       |
| A107 - A407 | 2 BHK+2T | 611                     | 926                       |
| A108 - A408 | 2 BHK+2T | 611                     | 927                       |
| A109 - A409 | 2 BHK+2T | 611                     | 926                       |
| A110 - A410 | 2 BHK+2T | 611                     | 927                       |
| A111 - A411 | 2 BHK+2T | 615                     | 933                       |
| A112 - A412 | 2 BHK+2T | 612                     | 938                       |