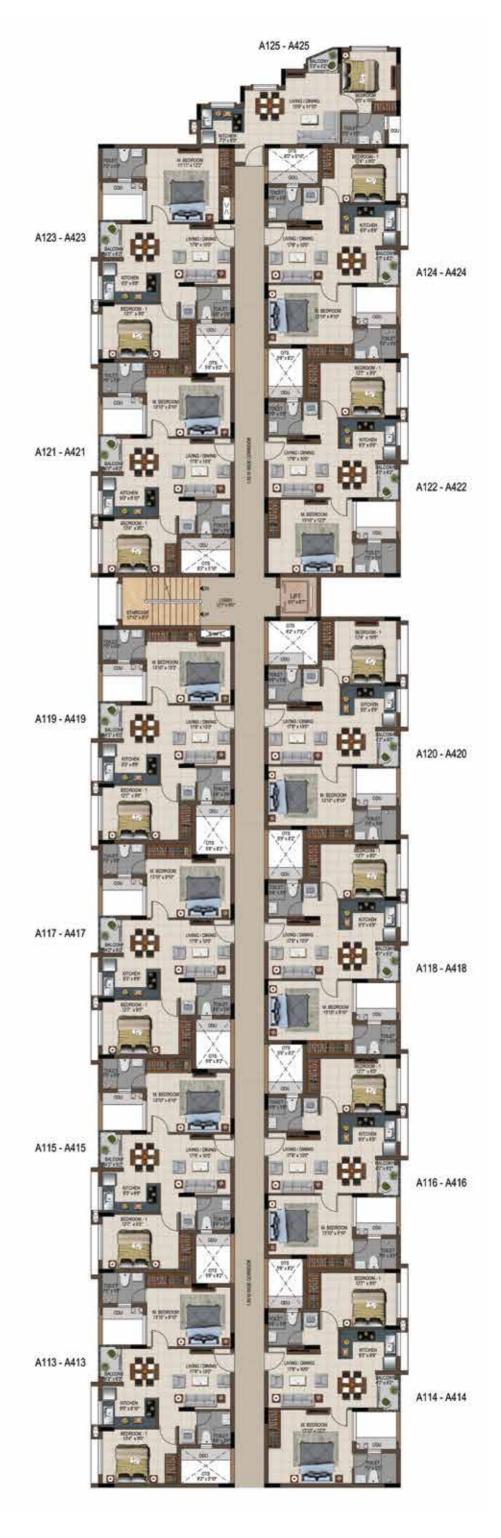

## 1<sup>st</sup> to 4<sup>th</sup> Typical Floor Plan Block A

Unit No.: 13-25

| UNIT NO.    | TYPE     | CARPET<br>AREA<br>(SFT) | SALEABLE<br>AREA<br>(SFT) |
|-------------|----------|-------------------------|---------------------------|
| A113 - A413 | 2 BHK+2T | 594                     | 912                       |
| A114 - A414 | 2 BHK+2T | 626                     | 953                       |
| A115 - A415 | 2 BHK+2T | 611                     | 926                       |
| A116 - A416 | 2 BHK+2T | 611                     | 927                       |
| A117 - A417 | 2 BHK+2T | 611                     | 926                       |
| A118 - A418 | 2 BHK+2T | 611                     | 927                       |
| A119 - A419 | 2 BHK+2T | 615                     | 933                       |
| A120 - A420 | 2 BHK+2T | 612                     | 938                       |
| A121 - A421 | 2 BHK+2T | 594                     | 908                       |
| A122 - A422 | 2 BHK+2T | 626                     | 949                       |
| A123 - A423 | 2 BHK+2T | 616                     | 942                       |
| A124 - A424 | 2 BHK+2T | 594                     | 907                       |
| A125 - A425 | 1 BHK+1T | 362                     | 578                       |