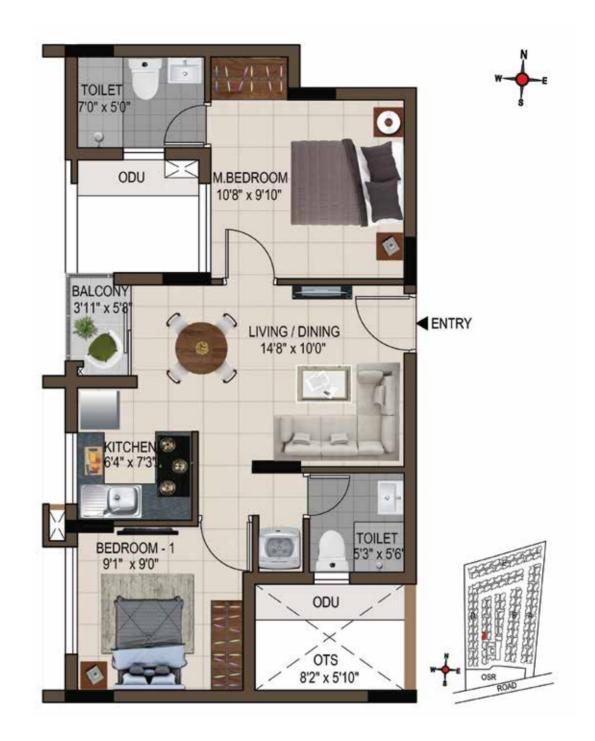

# Stilt & Floor Plans

## 1<sup>st</sup> to 4<sup>th</sup> Typical Floor Plan Block A

Unit No.: 01-12

| UNIT NO.    | TYPE     | CARPET<br>AREA<br>(SFT) | SALEABLE<br>AREA<br>(SFT) |
|-------------|----------|-------------------------|---------------------------|
| A101 - A401 | 2 BHK+2T | 611                     | 934                       |
| A102 - A402 | 2 BHK+2T | 615                     | 948                       |
| A103 - A403 | 2 BHK+2T | 615                     | 933                       |
| A104 - A404 | 2 BHK+2T | 612                     | 938                       |
| A105 - A405 | 2 BHK+2T | 594                     | 908                       |
| A106 - A406 | 2 BHK+2T | 626                     | 949                       |
| A107 - A407 | 2 BHK+2T | 611                     | 926                       |
| A108 - A408 | 2 BHK+2T | 611                     | 927                       |
| A109 - A409 | 2 BHK+2T | 611                     | 926                       |
| A110 - A410 | 2 BHK+2T | 611                     | 927                       |
| A111 - A411 | 2 BHK+2T | 615                     | 933                       |
| A112 - A412 | 2 BHK+2T | 612                     | 938                       |