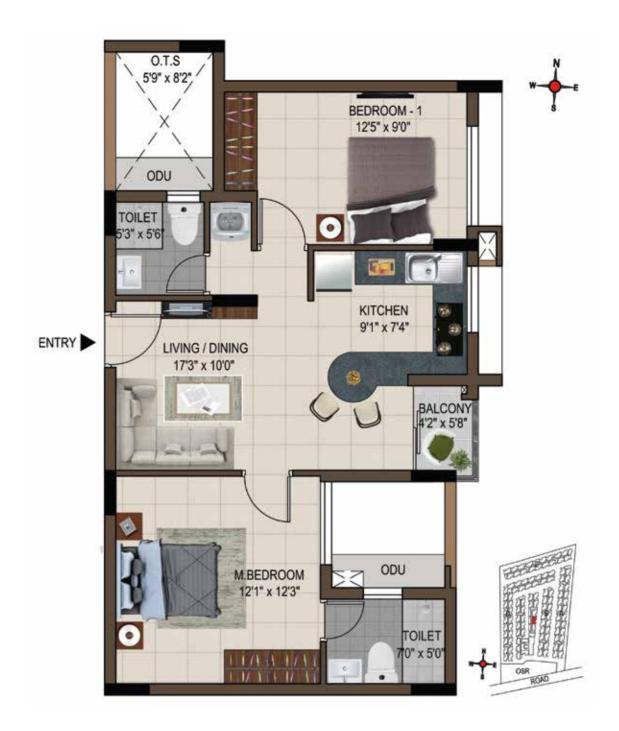

### 1<sup>st</sup> to 4<sup>th</sup> Typical Floor Plan Block D

Unit No.: 01-10

| UNIT NO.    | TYPE     | CARPET<br>AREA<br>(SFT) | SALEABLE<br>AREA<br>(SFT) |
|-------------|----------|-------------------------|---------------------------|
| D101 - D401 | 2 BHK+2T | 501                     | 783                       |
| D102 - D402 | 2 BHK+2T | 516                     | 805                       |
| D103 - D403 | 2 BHK+2T | 505                     | 778                       |
| D104 - D404 | 2 BHK+2T | 498                     | 778                       |
| D105 - D405 | 2 BHK+2T | 485                     | 753                       |
| D106 - D406 | 2 BHK+2T | 516                     | 794                       |
| D107 - D407 | 2 BHK+2T | 501                     | 773                       |
| D108 - D408 | 2 BHK+2T | 501                     | 773                       |
| D109 - D409 | 2 BHK+2T | 501                     | 773                       |
| D110 - D410 | 2 BHK+2T | 501                     | 773                       |

### 1<sup>st</sup> to 4<sup>th</sup> Typical Floor Plan Block D

Unit No.: 11-19

OSR

**KEY PLAN** 

ROAD

| UNIT NO.    | ТҮРЕ     | CARPET<br>AREA<br>(SFT) | SALEABLE<br>AREA<br>(SFT) |
|-------------|----------|-------------------------|---------------------------|
| D111 - D411 | 2 BHK+2T | 505                     | 779                       |
| D112 - D412 | 2 BHK+2T | 498                     | 778                       |
| D113 - D413 | 2 BHK+2T | 485                     | 753                       |
| D114 - D414 | 2 BHK+2T | 516                     | 794                       |
| D115 - D415 | 2 BHK+2T | 501                     | 773                       |
| D116 - D416 | 2 BHK+2T | 501                     | 773                       |
| D117 - D417 | 2 BHK+2T | 501                     | 773                       |
| D118 - D418 | 2 BHK+2T | 528                     | 814                       |
| D119 - D419 | 2 BHK+2T | 536                     | 832                       |