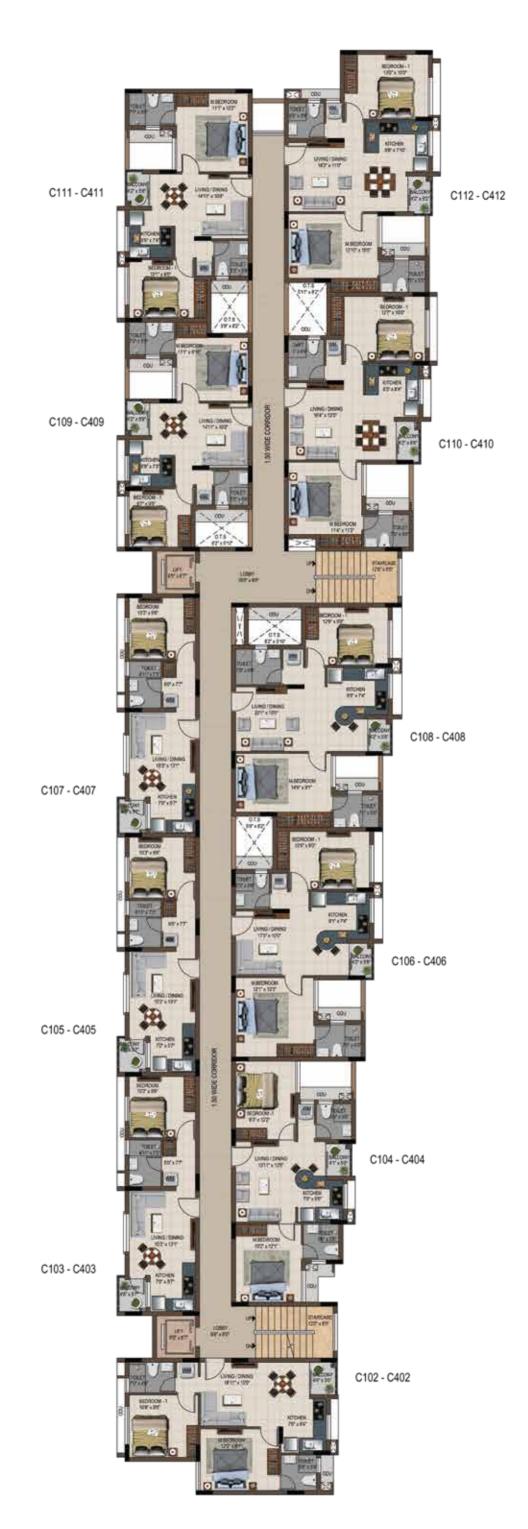

## 1<sup>st</sup> to 4<sup>th</sup> Typical Floor Plan Block C

Unit No.: 02-12

OSR

**KEY PLAN** 

ROAD

| UNIT NO.    | TYPE     | CARPET<br>AREA<br>(SFT) | SALEABLE<br>AREA<br>(SFT) |
|-------------|----------|-------------------------|---------------------------|
| C102 - C402 | 2 BHK+2T | 530                     | 809                       |
| C103 - C403 | 1 BHK+1T | 359                     | 572                       |
| C104 - C404 | 2 BHK+2T | 517                     | 789                       |
| C105 - C405 | 1 BHK+1T | 359                     | 569                       |
| C106 - C406 | 2 BHK+2T | 595                     | 906                       |
| C107 - C407 | 1 BHK+1T | 359                     | 569                       |
| C108 - C408 | 2 BHK+2T | 638                     | 964                       |
| C109 - C409 | 2 BHK+2T | 499                     | 777                       |
| C110 - C410 | 2 BHK+2T | 638                     | 971                       |
| C111 - C411 | 2 BHK+2T | 531                     | 823                       |
| C112 - C412 | 2 BHK+2T | 642                     | 981                       |

### 1<sup>st</sup> to 4<sup>th</sup> Typical Floor Plan Block C

Unit No.: 13-17

| UNIT NO.    | TYPE     | CARPET<br>AREA<br>(SFT) | SALEABLE<br>AREA<br>(SFT) |
|-------------|----------|-------------------------|---------------------------|
| C113 - C413 | 2 BHK+2T | 496                     | 765                       |
| C114 - C314 | 2 BHK+2T | 639                     | 984                       |
| C115 - C415 | 2 BHK+2T | 477                     | 733                       |
| C116 - C316 | 2 BHK+2T | 574                     | 876                       |
| C117 - C417 | 2 BHK+2T | 496                     | 762                       |

### 1<sup>st</sup> to 4<sup>th</sup> Typical Floor Plan Block C

Unit No.: 18-28

| UNIT NO.    | ТҮРЕ     | CARPET<br>AREA<br>(SFT) | SALEABLE<br>AREA<br>(SFT) |
|-------------|----------|-------------------------|---------------------------|
| C118 - C418 | 2 BHK+2T | 516                     | 797                       |
| C119 - C419 | 2 BHK+2T | 485                     | 754                       |
| C120 - C420 | 2 BHK+2T | 501                     | 773                       |
| C121 - C421 | 2 BHK+2T | 501                     | 773                       |
| C122 - C422 | 2 BHK+2T | 498                     | 775                       |
| C123 - C423 | 2 BHK+2T | 516                     | 790                       |
| C124 - C424 | 2 BHK+2T | 516                     | 791                       |
| C125 - C425 | 2 BHK+2T | 485                     | 753                       |
| C126 - C426 | 2 BHK+2T | 501                     | 773                       |
| C127 - C427 | 2 BHK+2T | 516                     | 795                       |
| C128 - C428 | 1 BHK+1T | 354                     | 585                       |