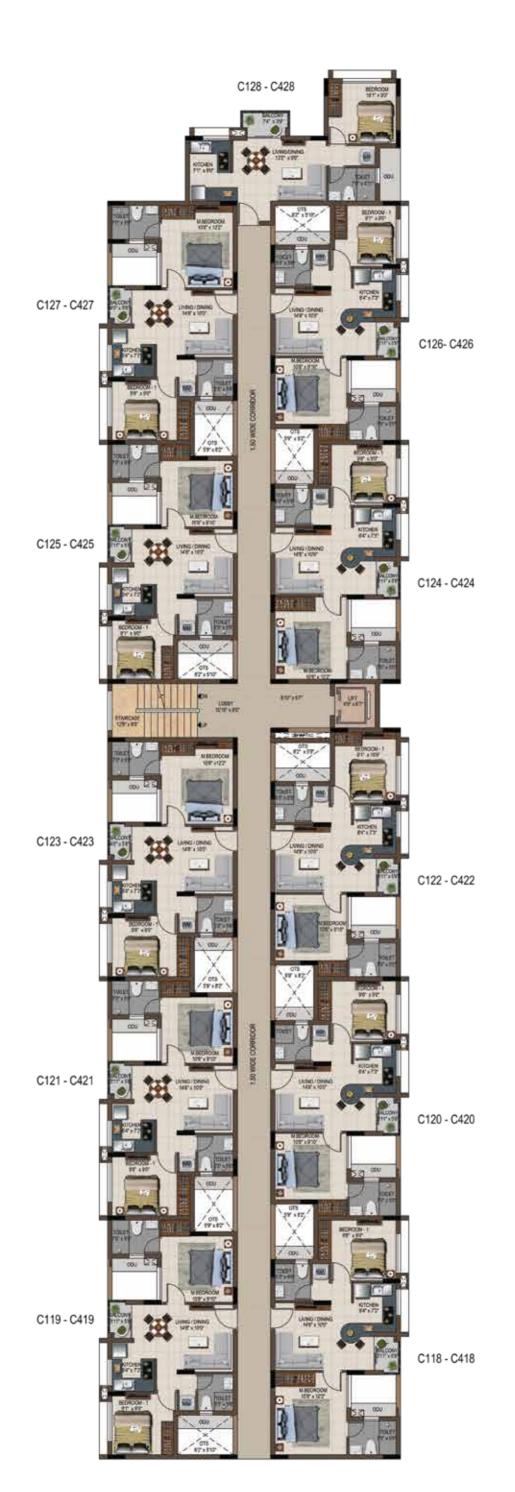

### 1<sup>st</sup> to 4<sup>th</sup> Typical Floor Plan Block C

Unit No.: 18-28

| UNIT NO.    | ТҮРЕ     | CARPET<br>AREA<br>(SFT) | SALEABLE<br>AREA<br>(SFT) |
|-------------|----------|-------------------------|---------------------------|
| C118 - C418 | 2 BHK+2T | 516                     | 797                       |
| C119 - C419 | 2 BHK+2T | 485                     | 754                       |
| C120 - C420 | 2 BHK+2T | 501                     | 773                       |
| C121 - C421 | 2 BHK+2T | 501                     | 773                       |
| C122 - C422 | 2 BHK+2T | 498                     | 775                       |
| C123 - C423 | 2 BHK+2T | 516                     | 790                       |
| C124 - C424 | 2 BHK+2T | 516                     | 791                       |
| C125 - C425 | 2 BHK+2T | 485                     | 753                       |
| C126 - C426 | 2 BHK+2T | 501                     | 773                       |
| C127 - C427 | 2 BHK+2T | 516                     | 795                       |
| C128 - C428 | 1 BHK+1T | 354                     | 585                       |