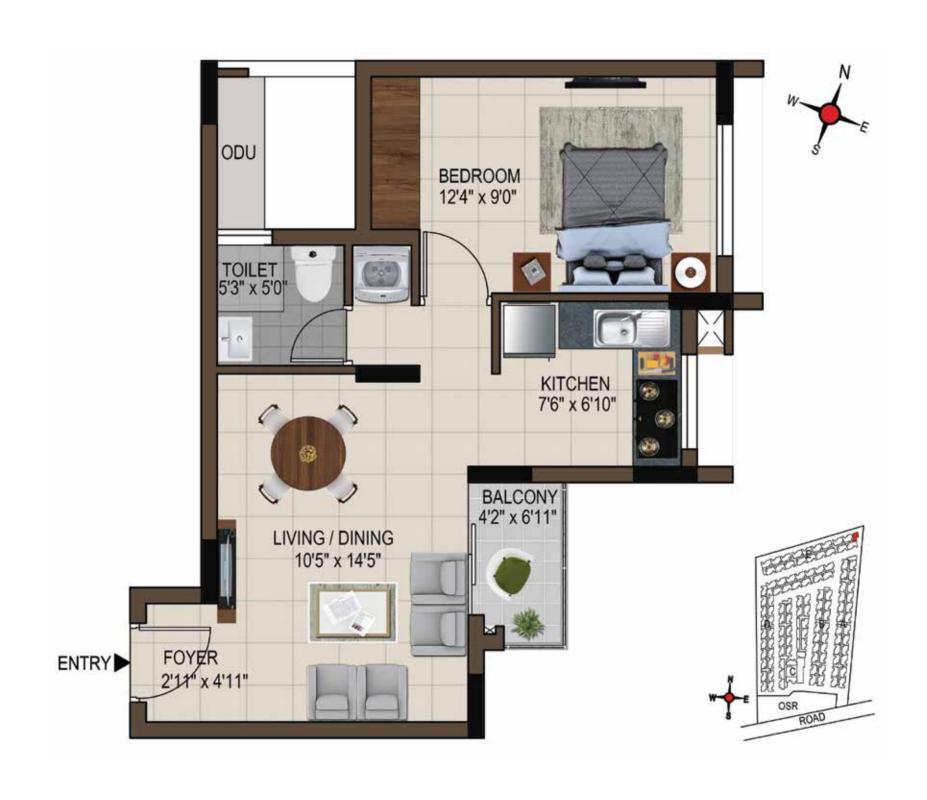

# Stilt & Floor Plans

## 1<sup>st</sup> to 4<sup>th</sup> Typical Floor Plan Block A

Unit No.: 01-12

| UNIT NO.    | TYPE     | CARPET<br>AREA<br>(SFT) | SALEABLE<br>AREA<br>(SFT) |
|-------------|----------|-------------------------|---------------------------|
| A101 - A401 | 2 BHK+2T | 611                     | 934                       |
| A102 - A402 | 2 BHK+2T | 615                     | 948                       |
| A103 - A403 | 2 BHK+2T | 615                     | 933                       |
| A104 - A404 | 2 BHK+2T | 612                     | 938                       |
| A105 - A405 | 2 BHK+2T | 594                     | 908                       |
| A106 - A406 | 2 BHK+2T | 626                     | 949                       |
| A107 - A407 | 2 BHK+2T | 611                     | 926                       |
| A108 - A408 | 2 BHK+2T | 611                     | 927                       |
| A109 - A409 | 2 BHK+2T | 611                     | 926                       |
| A110 - A410 | 2 BHK+2T | 611                     | 927                       |
| A111 - A411 | 2 BHK+2T | 615                     | 933                       |
| A112 - A412 | 2 BHK+2T | 612                     | 938                       |