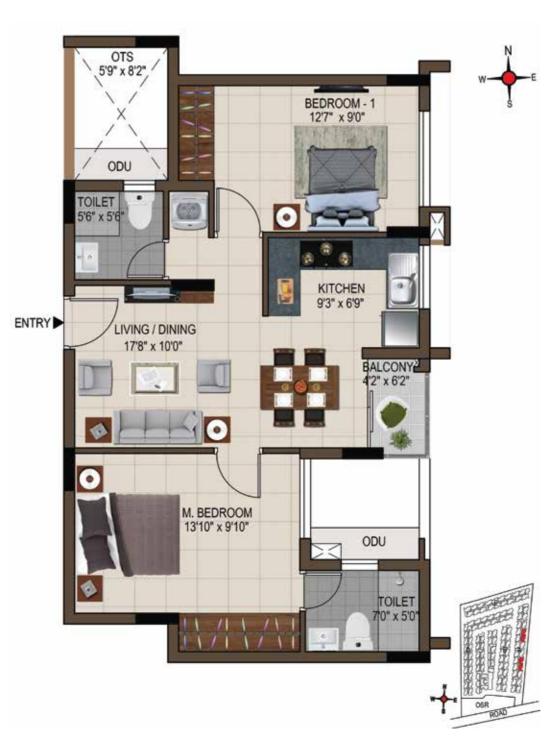

## 1<sup>st</sup> to 4<sup>th</sup> Typical Floor Plan Block B

Unit No.: 01-12

OSR

**KEY PLAN** 

ROAD

| UNIT NO.    | TYPE     | CARPET<br>AREA<br>(SFT) | SALEABLE<br>AREA<br>(SFT) |
|-------------|----------|-------------------------|---------------------------|
| B101 - B401 | 2 BHK+2T | 611                     | 934                       |
| B102 - B402 | 2 BHK+2T | 615                     | 948                       |
| B103 - B403 | 2 BHK+2T | 615                     | 933                       |
| B104 - B404 | 2 BHK+2T | 612                     | 939                       |
| B105 - B405 | 2 BHK+2T | 594                     | 908                       |
| B106 - B406 | 2 BHK+2T | 626                     | 949                       |
| B107 - B407 | 2 BHK+2T | 611                     | 927                       |
| B108 - B408 | 2 BHK+2T | 611                     | 927                       |
| B109 - B409 | 2 BHK+2T | 611                     | 927                       |
| B110 - B410 | 2 BHK+2T | 611                     | 927                       |
| B111 - B411 | 2 BHK+2T | 615                     | 933                       |
| B112 - B412 | 2 BHK+2T | 612                     | 939                       |