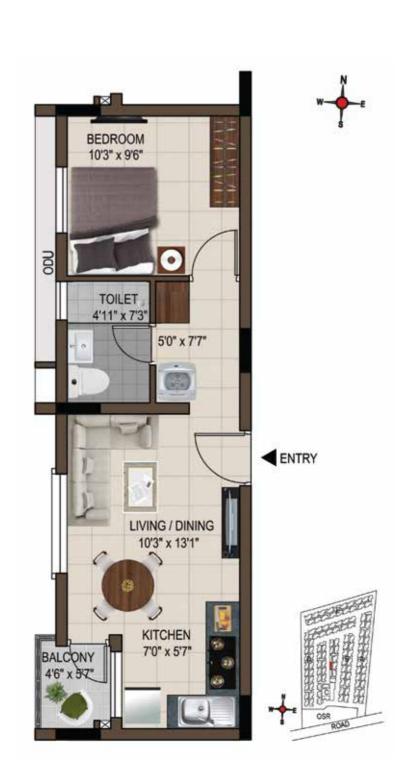

## 1<sup>st</sup> to 4<sup>th</sup> Typical Floor Plan Block A

Unit No.: 01-12

| UNIT NO.    | TYPE     | CARPET<br>AREA<br>(SFT) | SALEABLE<br>AREA<br>(SFT) |
|-------------|----------|-------------------------|---------------------------|
| A101 - A401 | 2 BHK+2T | 611                     | 934                       |
| A102 - A402 | 2 BHK+2T | 615                     | 948                       |
| A103 - A403 | 2 BHK+2T | 615                     | 933                       |
| A104 - A404 | 2 BHK+2T | 612                     | 938                       |
| A105 - A405 | 2 BHK+2T | 594                     | 908                       |
| A106 - A406 | 2 BHK+2T | 626                     | 949                       |
| A107 - A407 | 2 BHK+2T | 611                     | 926                       |
| A108 - A408 | 2 BHK+2T | 611                     | 927                       |
| A109 - A409 | 2 BHK+2T | 611                     | 926                       |
| A110 - A410 | 2 BHK+2T | 611                     | 927                       |
| A111 - A411 | 2 BHK+2T | 615                     | 933                       |
| A112 - A412 | 2 BHK+2T | 612                     | 938                       |

## 1<sup>st</sup> to 4<sup>th</sup> Typical Floor Plan Block A

Unit No.: 13-25

| UNIT NO.    | TYPE     | CARPET<br>AREA<br>(SFT) | SALEABLE<br>AREA<br>(SFT) |
|-------------|----------|-------------------------|---------------------------|
| A113 - A413 | 2 BHK+2T | 594                     | 912                       |
| A114 - A414 | 2 BHK+2T | 626                     | 953                       |
| A115 - A415 | 2 BHK+2T | 611                     | 926                       |
| A116 - A416 | 2 BHK+2T | 611                     | 927                       |
| A117 - A417 | 2 BHK+2T | 611                     | 926                       |
| A118 - A418 | 2 BHK+2T | 611                     | 927                       |
| A119 - A419 | 2 BHK+2T | 615                     | 933                       |
| A120 - A420 | 2 BHK+2T | 612                     | 938                       |
| A121 - A421 | 2 BHK+2T | 594                     | 908                       |
| A122 - A422 | 2 BHK+2T | 626                     | 949                       |
| A123 - A423 | 2 BHK+2T | 616                     | 942                       |
| A124 - A424 | 2 BHK+2T | 594                     | 907                       |
| A125 - A425 | 1 BHK+1T | 362                     | 578                       |