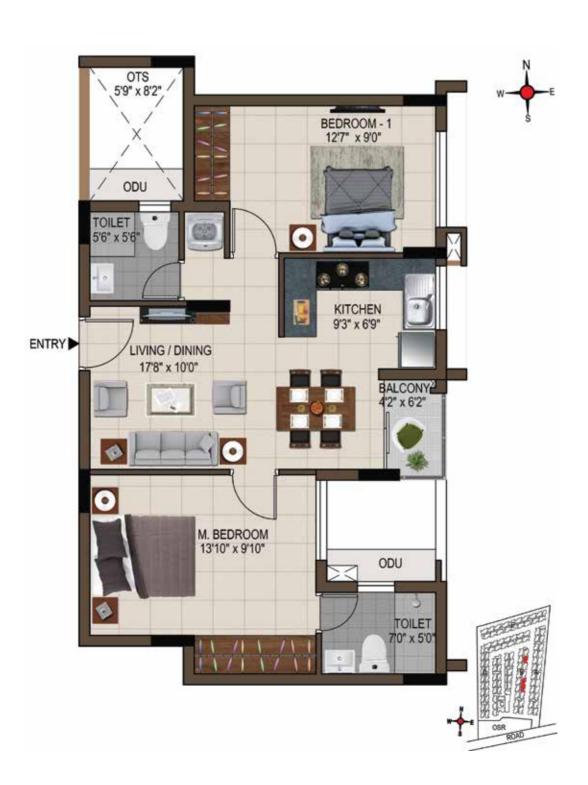

# Stilt & Floor Plans

### 1<sup>st</sup> to 4<sup>th</sup> Typical Floor Plan Block D

Unit No.: 01-10

| UNIT NO.    | TYPE     | CARPET<br>AREA<br>(SFT) | SALEABLE<br>AREA<br>(SFT) |
|-------------|----------|-------------------------|---------------------------|
| D101 - D401 | 2 BHK+2T | 501                     | 783                       |
| D102 - D402 | 2 BHK+2T | 516                     | 805                       |
| D103 - D403 | 2 BHK+2T | 505                     | 778                       |
| D104 - D404 | 2 BHK+2T | 498                     | 778                       |
| D105 - D405 | 2 BHK+2T | 485                     | 753                       |
| D106 - D406 | 2 BHK+2T | 516                     | 794                       |
| D107 - D407 | 2 BHK+2T | 501                     | 773                       |
| D108 - D408 | 2 BHK+2T | 501                     | 773                       |
| D109 - D409 | 2 BHK+2T | 501                     | 773                       |
| D110 - D410 | 2 BHK+2T | 501                     | 773                       |