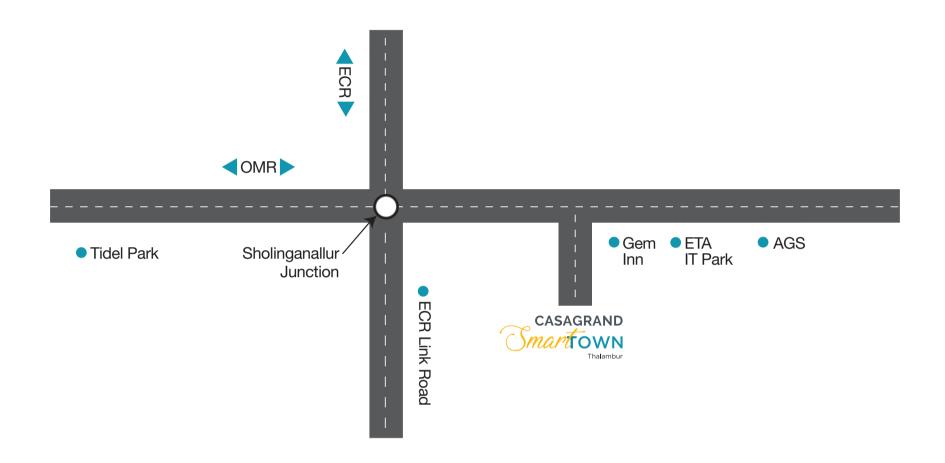

### **Location Advantages**

▲ 10 Minutes from Sholinganallur junction

### Nearby schools & colleges

- ▲ PSBB Millennium, BVM Global and Hiranandhani school
- Sathyabama University, Md. Satak Arts College

## Distance from Nearest Hospitals

Near Global Hospital and Apollo Hospital

### **Nearby corporates**

- ▲ Infosys, Polaris, Accenture, Wipro SEZ and before SIPCOT, Siruseri
- ▲ Closer to AGS Multiplex and Junction Mall