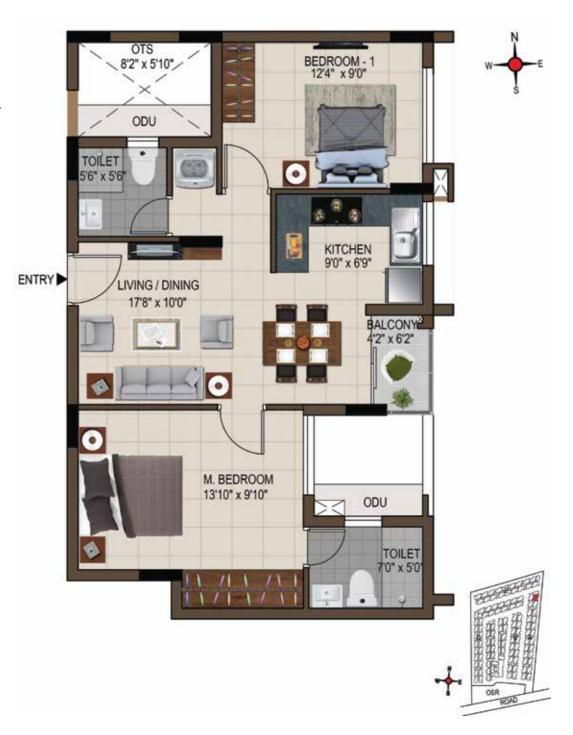

## 1<sup>st</sup> to 4<sup>th</sup> Typical Floor Plan Block E

Unit No.: 01-10

| UNIT NO.    | TYPE     | CARPET<br>AREA<br>(SFT) | SALEABLE<br>AREA<br>(SFT) |
|-------------|----------|-------------------------|---------------------------|
| E101 - E401 | 2 BHK+2T | 626                     | 953                       |
| E102 - E402 | 2 BHK+2T | 594                     | 908                       |
| E103 - E403 | 2 BHK+2T | 611                     | 927                       |
| E104 - E404 | 2 BHK+2T | 611                     | 927                       |
| E105 - E405 | 2 BHK+2T | 612                     | 939                       |
| E106 - E406 | 2 BHK+2T | 614                     | 930                       |
| E107 - E407 | 2 BHK+2T | 626                     | 949                       |
| E108 - E408 | 2 BHK+2T | 594                     | 908                       |
| E109 - E409 | 2 BHK+2T | 611                     | 927                       |
| E110 - E410 | 2 BHK+2T | 611                     | 927                       |