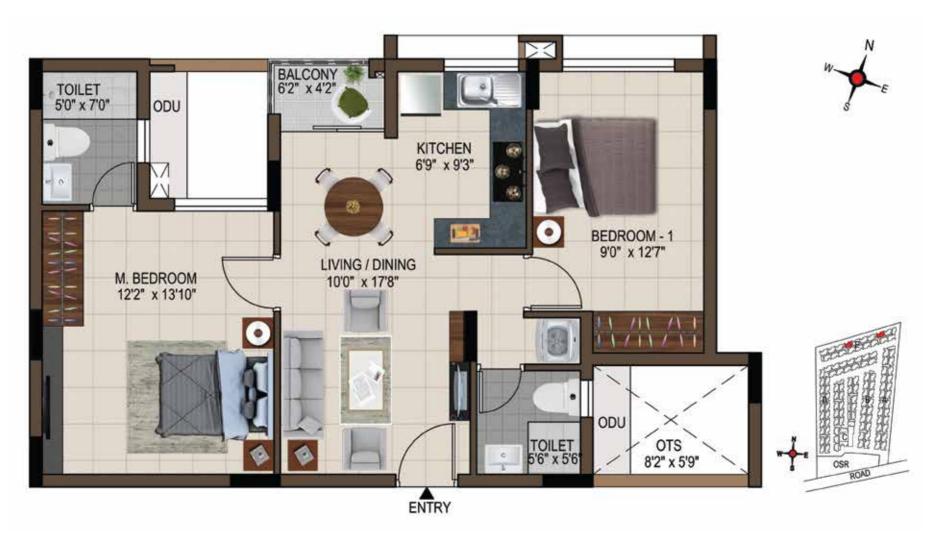

# Stilt & Floor Plans

## 1<sup>st</sup> to 4<sup>th</sup> Typical Floor Plan Block B

Unit No.: 01-12

OSR

**KEY PLAN** 

ROAD

| UNIT NO.    | TYPE     | CARPET<br>AREA<br>(SFT) | SALEABLE<br>AREA<br>(SFT) |
|-------------|----------|-------------------------|---------------------------|
| B101 - B401 | 2 BHK+2T | 611                     | 934                       |
| B102 - B402 | 2 BHK+2T | 615                     | 948                       |
| B103 - B403 | 2 BHK+2T | 615                     | 933                       |
| B104 - B404 | 2 BHK+2T | 612                     | 939                       |
| B105 - B405 | 2 BHK+2T | 594                     | 908                       |
| B106 - B406 | 2 BHK+2T | 626                     | 949                       |
| B107 - B407 | 2 BHK+2T | 611                     | 927                       |
| B108 - B408 | 2 BHK+2T | 611                     | 927                       |
| B109 - B409 | 2 BHK+2T | 611                     | 927                       |
| B110 - B410 | 2 BHK+2T | 611                     | 927                       |
| B111 - B411 | 2 BHK+2T | 615                     | 933                       |
| B112 - B412 | 2 BHK+2T | 612                     | 939                       |