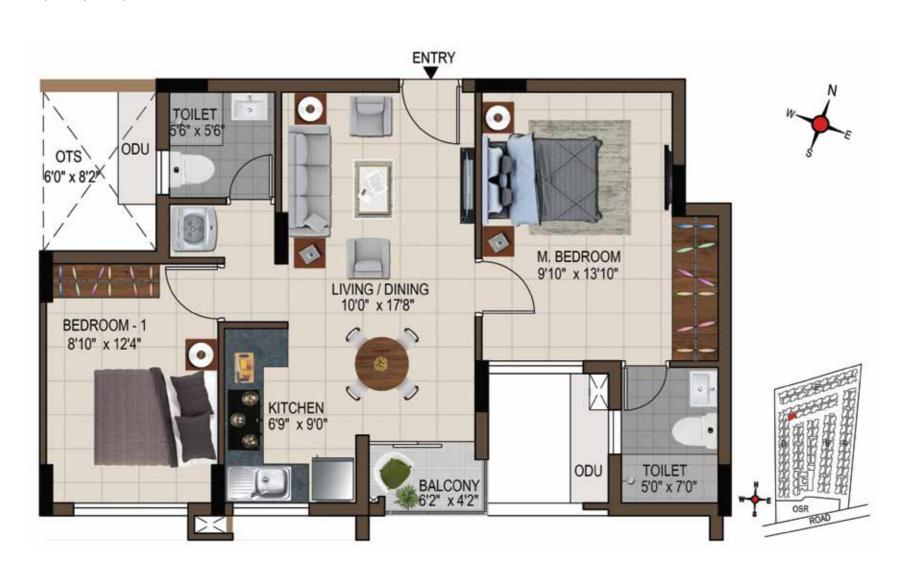

## 1<sup>st</sup> to 4<sup>th</sup> Typical Floor Plan Block A

Unit No.: 01-12

| UNIT NO.    | TYPE     | CARPET<br>AREA<br>(SFT) | SALEABLE<br>AREA<br>(SFT) |
|-------------|----------|-------------------------|---------------------------|
| A101 - A401 | 2 BHK+2T | 611                     | 934                       |
| A102 - A402 | 2 BHK+2T | 615                     | 948                       |
| A103 - A403 | 2 BHK+2T | 615                     | 933                       |
| A104 - A404 | 2 BHK+2T | 612                     | 938                       |
| A105 - A405 | 2 BHK+2T | 594                     | 908                       |
| A106 - A406 | 2 BHK+2T | 626                     | 949                       |
| A107 - A407 | 2 BHK+2T | 611                     | 926                       |
| A108 - A408 | 2 BHK+2T | 611                     | 927                       |
| A109 - A409 | 2 BHK+2T | 611                     | 926                       |
| A110 - A410 | 2 BHK+2T | 611                     | 927                       |
| A111 - A411 | 2 BHK+2T | 615                     | 933                       |
| A112 - A412 | 2 BHK+2T | 612                     | 938                       |