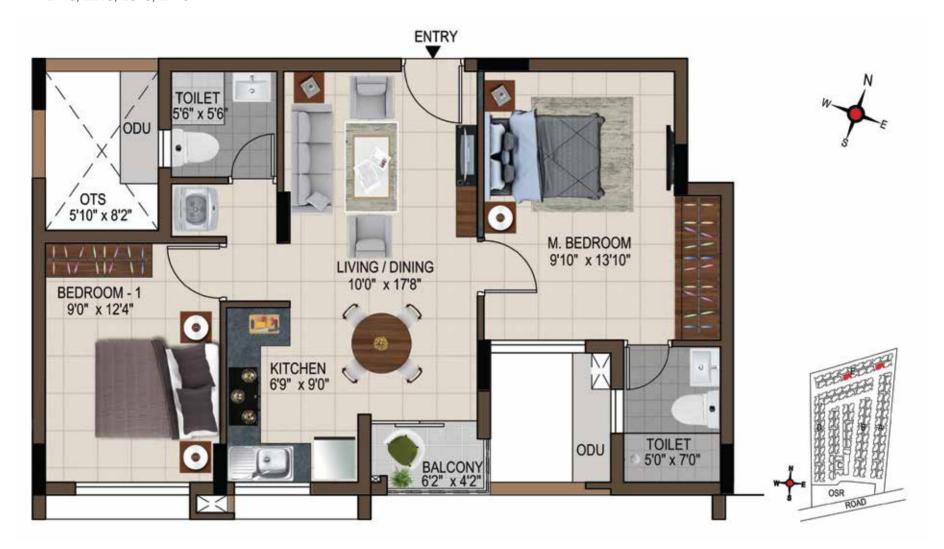

# Stilt & Floor Plans

### 1<sup>st</sup> to 4<sup>th</sup> Typical Floor Plan Block D

Unit No.: 01-10

| UNIT NO.    | TYPE     | CARPET<br>AREA<br>(SFT) | SALEABLE<br>AREA<br>(SFT) |
|-------------|----------|-------------------------|---------------------------|
| D101 - D401 | 2 BHK+2T | 501                     | 783                       |
| D102 - D402 | 2 BHK+2T | 516                     | 805                       |
| D103 - D403 | 2 BHK+2T | 505                     | 778                       |
| D104 - D404 | 2 BHK+2T | 498                     | 778                       |
| D105 - D405 | 2 BHK+2T | 485                     | 753                       |
| D106 - D406 | 2 BHK+2T | 516                     | 794                       |
| D107 - D407 | 2 BHK+2T | 501                     | 773                       |
| D108 - D408 | 2 BHK+2T | 501                     | 773                       |
| D109 - D409 | 2 BHK+2T | 501                     | 773                       |
| D110 - D410 | 2 BHK+2T | 501                     | 773                       |

## 1<sup>st</sup> to 4<sup>th</sup> Typical Floor Plan

Block D Unit No.: 20-32

| UNIT NO.    | ТҮРЕ     | CARPET<br>AREA<br>(SFT) | SALEABLE<br>AREA<br>(SFT) |
|-------------|----------|-------------------------|---------------------------|
| D120 - D420 | 2 BHK+2T | 593                     | 904                       |
| D121 - D421 | 2 BHK+2T | 626                     | 953                       |
| D122 - D422 | 2 BHK+2T | 611                     | 927                       |
| D123 - D423 | 2 BHK+2T | 611                     | 927                       |
| D124 - D424 | 2 BHK+2T | 611                     | 927                       |
| D125 - D425 | 2 BHK+2T | 611                     | 927                       |
| D126 - D426 | 2 BHK+2T | 614                     | 932                       |
| D127 - D427 | 2 BHK+2T | 611                     | 927                       |
| D128 - D428 | 2 BHK+2T | 594                     | 908                       |
| D129 - D429 | 2 BHK+2T | 611                     | 927                       |
| D130 - D430 | 2 BHK+2T | 626                     | 950                       |
| D131 - D431 | 2 BHK+2T | 611                     | 927                       |
| D132 - D432 | 2 BHK+2T | 611                     | 934                       |