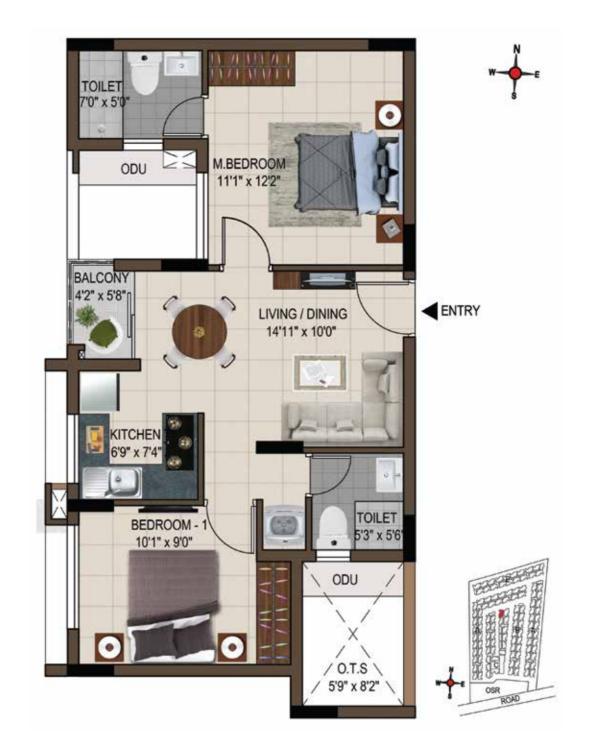

## 1<sup>st</sup> to 4<sup>th</sup> Typical Floor Plan Block B

Unit No.: 01-12

OSR

**KEY PLAN** 

ROAD

| UNIT NO.    | TYPE     | CARPET<br>AREA<br>(SFT) | SALEABLE<br>AREA<br>(SFT) |
|-------------|----------|-------------------------|---------------------------|
| B101 - B401 | 2 BHK+2T | 611                     | 934                       |
| B102 - B402 | 2 BHK+2T | 615                     | 948                       |
| B103 - B403 | 2 BHK+2T | 615                     | 933                       |
| B104 - B404 | 2 BHK+2T | 612                     | 939                       |
| B105 - B405 | 2 BHK+2T | 594                     | 908                       |
| B106 - B406 | 2 BHK+2T | 626                     | 949                       |
| B107 - B407 | 2 BHK+2T | 611                     | 927                       |
| B108 - B408 | 2 BHK+2T | 611                     | 927                       |
| B109 - B409 | 2 BHK+2T | 611                     | 927                       |
| B110 - B410 | 2 BHK+2T | 611                     | 927                       |
| B111 - B411 | 2 BHK+2T | 615                     | 933                       |
| B112 - B412 | 2 BHK+2T | 612                     | 939                       |

## 1<sup>st</sup> to 4<sup>th</sup> Typical Floor Plan Block B

Unit No.: 13-18

| UNIT NO.    | ТҮРЕ     | CARPET<br>AREA<br>(SFT) | SALEABLE<br>AREA<br>(SFT) |
|-------------|----------|-------------------------|---------------------------|
| B113 - B413 | 2 BHK+2T | 594                     | 912                       |
| B114 - B414 | 2 BHK+2T | 626                     | 953                       |
| B115 - B415 | 2 BHK+2T | 611                     | 927                       |
| B116 - B416 | 2 BHK+2T | 611                     | 927                       |
| B117 - B417 | 2 BHK+2T | 626                     | 953                       |
| B118 - B418 | 2 BHK+2T | 612                     | 939                       |