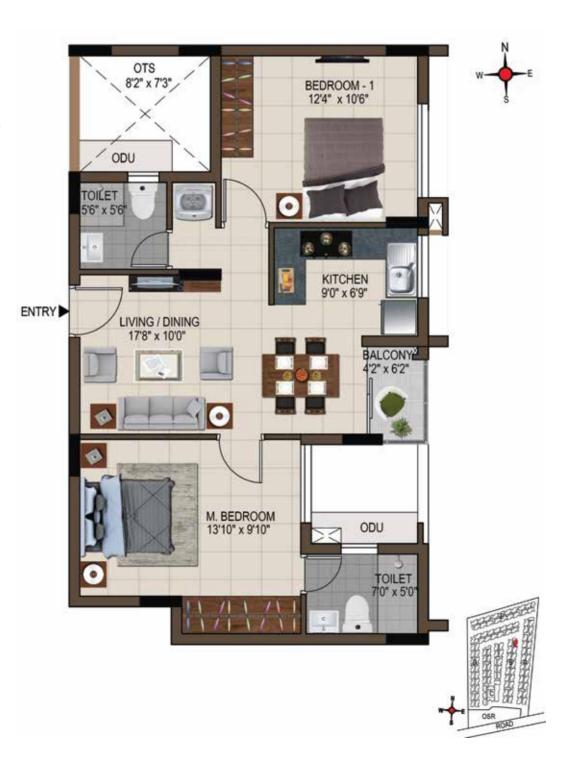

## 1<sup>st</sup> to 4<sup>th</sup> Typical Floor Plan Block A

Unit No.: 01-12

| UNIT NO.    | TYPE     | CARPET<br>AREA<br>(SFT) | SALEABLE<br>AREA<br>(SFT) |
|-------------|----------|-------------------------|---------------------------|
| A101 - A401 | 2 BHK+2T | 611                     | 934                       |
| A102 - A402 | 2 BHK+2T | 615                     | 948                       |
| A103 - A403 | 2 BHK+2T | 615                     | 933                       |
| A104 - A404 | 2 BHK+2T | 612                     | 938                       |
| A105 - A405 | 2 BHK+2T | 594                     | 908                       |
| A106 - A406 | 2 BHK+2T | 626                     | 949                       |
| A107 - A407 | 2 BHK+2T | 611                     | 926                       |
| A108 - A408 | 2 BHK+2T | 611                     | 927                       |
| A109 - A409 | 2 BHK+2T | 611                     | 926                       |
| A110 - A410 | 2 BHK+2T | 611                     | 927                       |
| A111 - A411 | 2 BHK+2T | 615                     | 933                       |
| A112 - A412 | 2 BHK+2T | 612                     | 938                       |

## 1<sup>st</sup> to 4<sup>th</sup> Typical Floor Plan Block A

Unit No.: 13-25

| UNIT NO.    | TYPE     | CARPET<br>AREA<br>(SFT) | SALEABLE<br>AREA<br>(SFT) |
|-------------|----------|-------------------------|---------------------------|
| A113 - A413 | 2 BHK+2T | 594                     | 912                       |
| A114 - A414 | 2 BHK+2T | 626                     | 953                       |
| A115 - A415 | 2 BHK+2T | 611                     | 926                       |
| A116 - A416 | 2 BHK+2T | 611                     | 927                       |
| A117 - A417 | 2 BHK+2T | 611                     | 926                       |
| A118 - A418 | 2 BHK+2T | 611                     | 927                       |
| A119 - A419 | 2 BHK+2T | 615                     | 933                       |
| A120 - A420 | 2 BHK+2T | 612                     | 938                       |
| A121 - A421 | 2 BHK+2T | 594                     | 908                       |
| A122 - A422 | 2 BHK+2T | 626                     | 949                       |
| A123 - A423 | 2 BHK+2T | 616                     | 942                       |
| A124 - A424 | 2 BHK+2T | 594                     | 907                       |
| A125 - A425 | 1 BHK+1T | 362                     | 578                       |