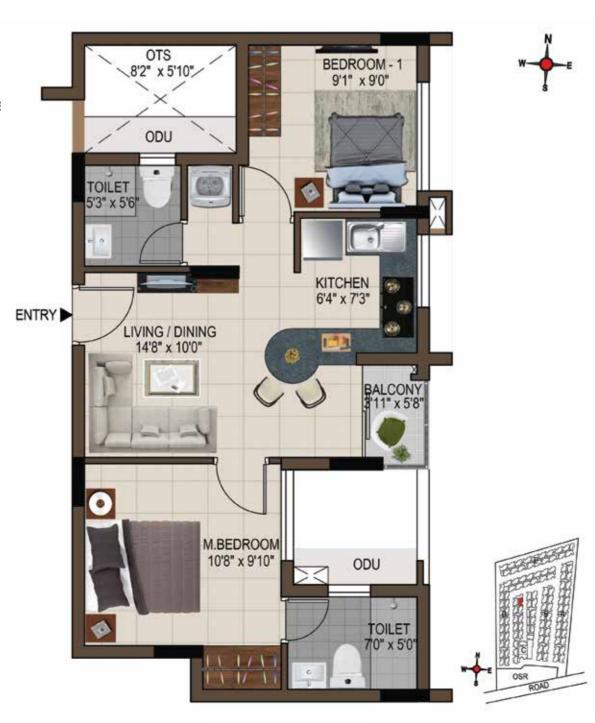

## 1<sup>st</sup> to 4<sup>th</sup> Typical Floor Plan

Block D Unit No.: 20-32

| UNIT NO.    | ТҮРЕ     | CARPET<br>AREA<br>(SFT) | SALEABLE<br>AREA<br>(SFT) |
|-------------|----------|-------------------------|---------------------------|
| D120 - D420 | 2 BHK+2T | 593                     | 904                       |
| D121 - D421 | 2 BHK+2T | 626                     | 953                       |
| D122 - D422 | 2 BHK+2T | 611                     | 927                       |
| D123 - D423 | 2 BHK+2T | 611                     | 927                       |
| D124 - D424 | 2 BHK+2T | 611                     | 927                       |
| D125 - D425 | 2 BHK+2T | 611                     | 927                       |
| D126 - D426 | 2 BHK+2T | 614                     | 932                       |
| D127 - D427 | 2 BHK+2T | 611                     | 927                       |
| D128 - D428 | 2 BHK+2T | 594                     | 908                       |
| D129 - D429 | 2 BHK+2T | 611                     | 927                       |
| D130 - D430 | 2 BHK+2T | 626                     | 950                       |
| D131 - D431 | 2 BHK+2T | 611                     | 927                       |
| D132 - D432 | 2 BHK+2T | 611                     | 934                       |

## 1<sup>st</sup> to 4<sup>th</sup> Typical Floor Plan Block E

Unit No.: 01-10

| UNIT NO.    | TYPE     | CARPET<br>AREA<br>(SFT) | SALEABLE<br>AREA<br>(SFT) |
|-------------|----------|-------------------------|---------------------------|
| E101 - E401 | 2 BHK+2T | 626                     | 953                       |
| E102 - E402 | 2 BHK+2T | 594                     | 908                       |
| E103 - E403 | 2 BHK+2T | 611                     | 927                       |
| E104 - E404 | 2 BHK+2T | 611                     | 927                       |
| E105 - E405 | 2 BHK+2T | 612                     | 939                       |
| E106 - E406 | 2 BHK+2T | 614                     | 930                       |
| E107 - E407 | 2 BHK+2T | 626                     | 949                       |
| E108 - E408 | 2 BHK+2T | 594                     | 908                       |
| E109 - E409 | 2 BHK+2T | 611                     | 927                       |
| E110 - E410 | 2 BHK+2T | 611                     | 927                       |