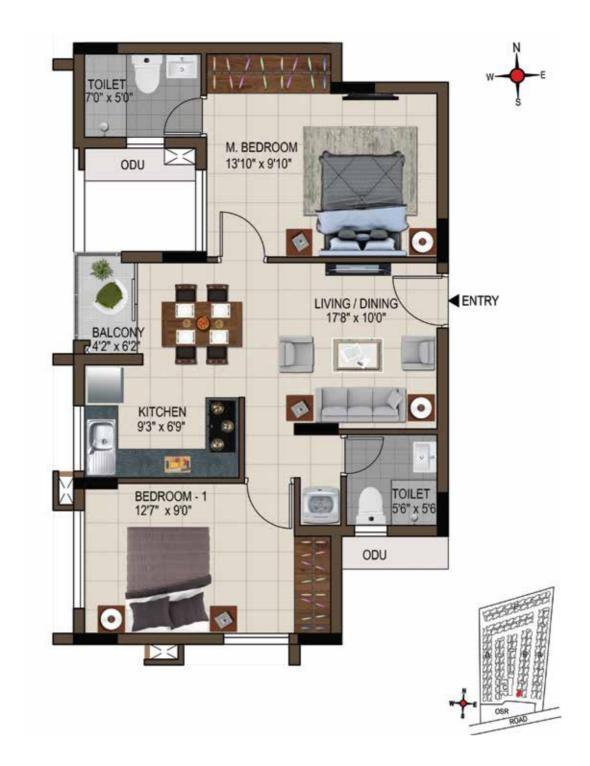

# Stilt & Floor Plans

## 1<sup>st</sup> to 4<sup>th</sup> Typical Floor Plan Block A

Unit No.: 01-12

| UNIT NO.    | TYPE     | CARPET<br>AREA<br>(SFT) | SALEABLE<br>AREA<br>(SFT) |
|-------------|----------|-------------------------|---------------------------|
| A101 - A401 | 2 BHK+2T | 611                     | 934                       |
| A102 - A402 | 2 BHK+2T | 615                     | 948                       |
| A103 - A403 | 2 BHK+2T | 615                     | 933                       |
| A104 - A404 | 2 BHK+2T | 612                     | 938                       |
| A105 - A405 | 2 BHK+2T | 594                     | 908                       |
| A106 - A406 | 2 BHK+2T | 626                     | 949                       |
| A107 - A407 | 2 BHK+2T | 611                     | 926                       |
| A108 - A408 | 2 BHK+2T | 611                     | 927                       |
| A109 - A409 | 2 BHK+2T | 611                     | 926                       |
| A110 - A410 | 2 BHK+2T | 611                     | 927                       |
| A111 - A411 | 2 BHK+2T | 615                     | 933                       |
| A112 - A412 | 2 BHK+2T | 612                     | 938                       |