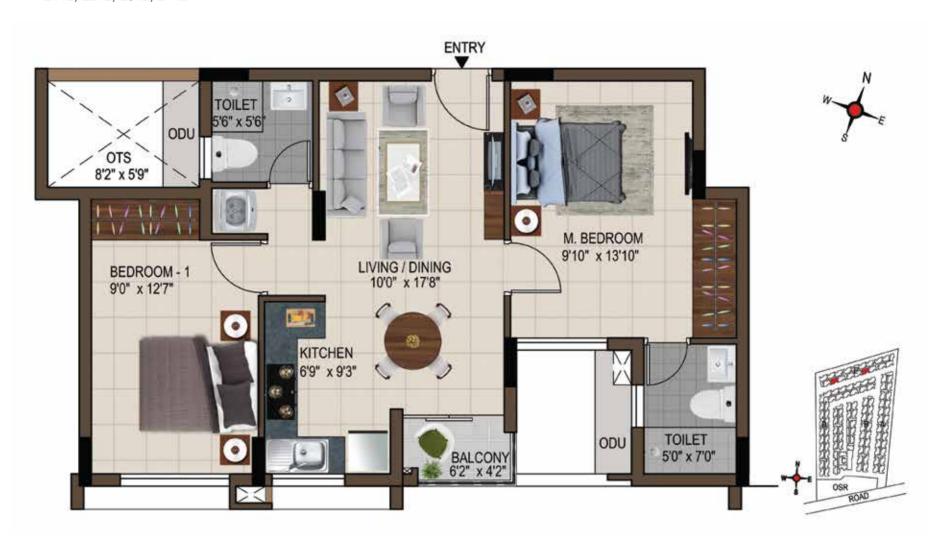

## 1<sup>st</sup> to 4<sup>th</sup> Typical Floor Plan Block A

Unit No.: 13-25

| UNIT NO.    | TYPE     | CARPET<br>AREA<br>(SFT) | SALEABLE<br>AREA<br>(SFT) |
|-------------|----------|-------------------------|---------------------------|
| A113 - A413 | 2 BHK+2T | 594                     | 912                       |
| A114 - A414 | 2 BHK+2T | 626                     | 953                       |
| A115 - A415 | 2 BHK+2T | 611                     | 926                       |
| A116 - A416 | 2 BHK+2T | 611                     | 927                       |
| A117 - A417 | 2 BHK+2T | 611                     | 926                       |
| A118 - A418 | 2 BHK+2T | 611                     | 927                       |
| A119 - A419 | 2 BHK+2T | 615                     | 933                       |
| A120 - A420 | 2 BHK+2T | 612                     | 938                       |
| A121 - A421 | 2 BHK+2T | 594                     | 908                       |
| A122 - A422 | 2 BHK+2T | 626                     | 949                       |
| A123 - A423 | 2 BHK+2T | 616                     | 942                       |
| A124 - A424 | 2 BHK+2T | 594                     | 907                       |
| A125 - A425 | 1 BHK+1T | 362                     | 578                       |

Unit No. : A125, A225, A325, A425

Type : 1 BHK + 1T Built-up Area : 572 sft Carpet Area : 359 sft

Unit No. : C103, C203, C303, C403

Type : 1 BHK + 1T
Built-up Area : 569 sft
Carpet Area : 359 sft

Unit No. : C105, C205, C305, C405