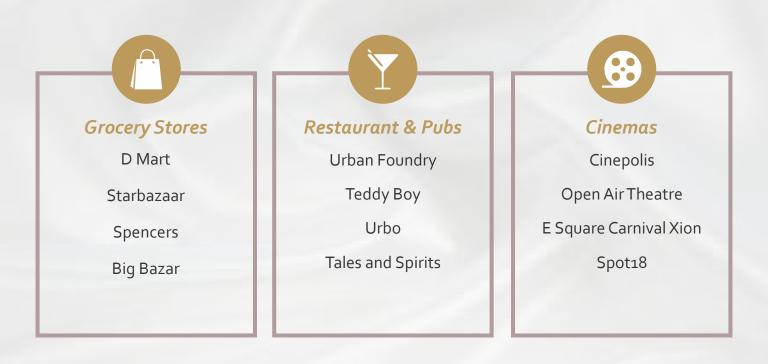

**RIGVED RESIDENCE COLLECTION NEIGHBORHOOD** 

Pre - Schools & Schools Mercedes Benz School Vibgyor Kids Euro Kids School Kidzee The Orchid School Edify International School Mitcon International School Loyola School

#### **Recreation / Spiritual**

Sky Fitness & Wellness

Dot Fit

Solaris Baner

Absolute Fitness Club

MultiFit Baner

**Rays Fitness Studio** 

Talwalkars

### **Shopping Malls**

Westend mall Westside Pavilion Mall Pune Central Mall Pheonix Market City (Upcoming near Wakad)

## Other important locations nearby

University Circle | Balewadi Highstreet | Aundh Shivajinagar | Wakad | Pashan

### **Metro Station**

Metro station in proposed in Baner Gaon which is within 2 km of RIGVED