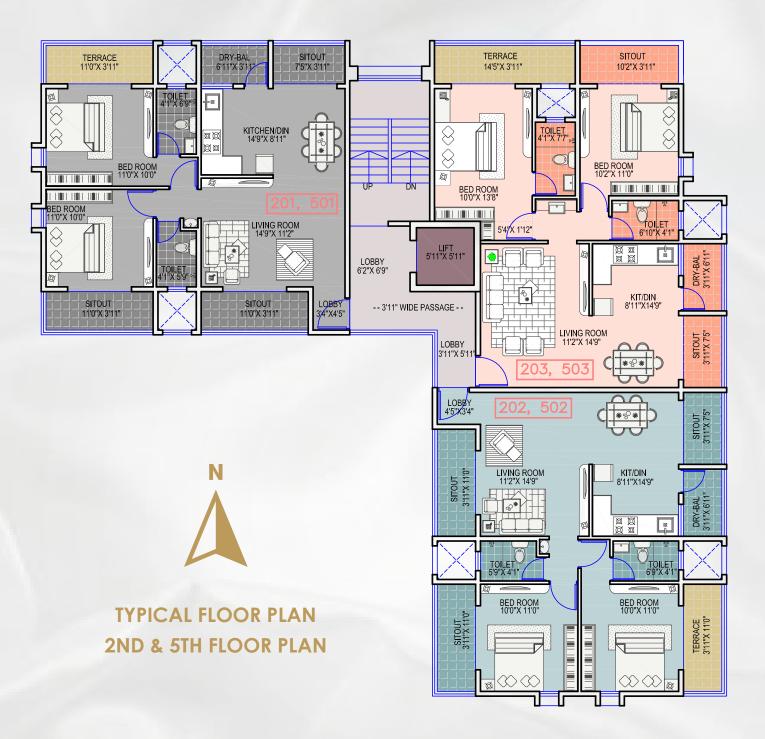

| AREA STATEMENT AS PER RERA |          |       |                |                   |                     | IN SQ.M.            |                   |              |        |  |
|----------------------------|----------|-------|----------------|-------------------|---------------------|---------------------|-------------------|--------------|--------|--|
| Sr.                        | FLAT No. | TYPE  | FLAT<br>CARPET | BALCONY<br>CARPET | WASH AREA<br>CARPET | UNIT CARPET<br>AREA | TERRACE<br>CARPET | TOTAL CARPET |        |  |
| No.                        |          |       |                |                   |                     |                     |                   | SQ.M.        | SQ.FT. |  |
| 1                          | 201,501  | 2-BHK | 61.65          | 10.74             | 2.52                | 74.91               | 4.02              | 78.93        | 849.63 |  |
| 2                          | 202,502  | 2-BHK | 61.65          | 10.74             | 2.52                | 74.91               | 4.02              | 78.93        | 849.63 |  |
| 3                          | 203,503  | 2-BHK | 64.02          | 6.40              | 2.52                | 72.94               | 5.28              | 78.22        | 842.01 |  |