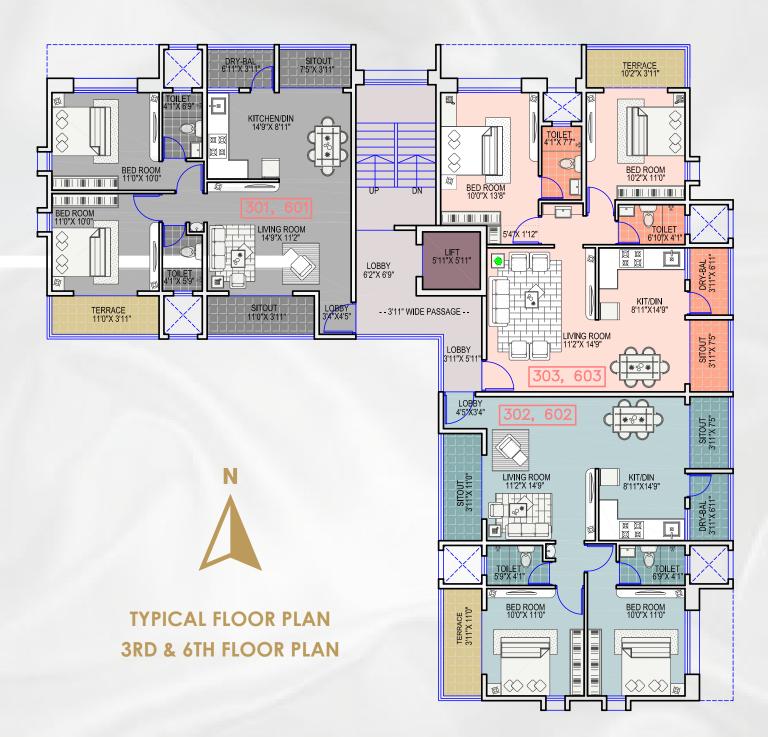

| AREA STATEMENT AS FER RERA IN SQ. |          |       |                |                   |                     |                     |                   | Q.M.         |        |
|-----------------------------------|----------|-------|----------------|-------------------|---------------------|---------------------|-------------------|--------------|--------|
| Sr.<br>No.                        | FLAT No. | TYPE  | FLAT<br>CARPET | BALCONY<br>CARPET | WASH AREA<br>CARPET | UNIT CARPET<br>AREA | TERRACE<br>CARPET | TOTAL CARPET |        |
|                                   |          |       |                |                   |                     |                     |                   | SQ.M.        | SQ.FT. |
| 1                                 | 301,601  | 2-BHK | 61.15          | 6.72              | 2.52                | 70.39               | 4.02              | 74.41        | 800.95 |
| 2                                 | 302,602  | 2-BHK | 61.15          | 6.72              | 2.52                | 70.39               | 4.02              | 74.41        | 800.95 |
| 3                                 | 303,603  | 2-BHK | 63.56          | 2.70              | 2.52                | 68.78               | 3.70              | 72.48        | 780.22 |