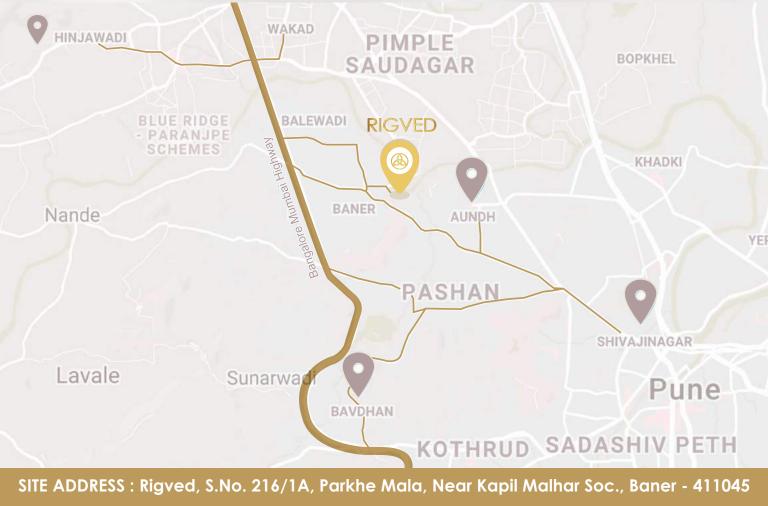

## **Perfect Location**

Rigved offers **affordable flats in Baner**, one of the most desirable location in Pune. Just a few kilometers from the Balewadi Highstreet, Aundh and Shivajinagar, it is the epicentre of thriving businesses, education hub, arts and entertainment. From shopping to movies, from fine dining to casual evenings at the local pubs and from contemporary art to classical music, you'll find it all mere steps from your front door. Be a proud owner of a **property in Baner**.

#### SITE ADDRESS : Rigved, S.No. 216/1A, Parkhe Mala, Near Kapil Malhar Soc., Baner - 411045

www.rigvedbaner.com | info@rigvedbaner.com

Note : This brochure is purely conceptual and note a legal offering not will it be part of the agreement. Nothing contained In this brochure will take precedence in the final agreement. number of buildings, areas, amenities, specifications, floors, number of flats / units may be revised. Promoters reserve the right to amend the layout, plans, elevations, designs, specifications, amenities, etc. without notice.