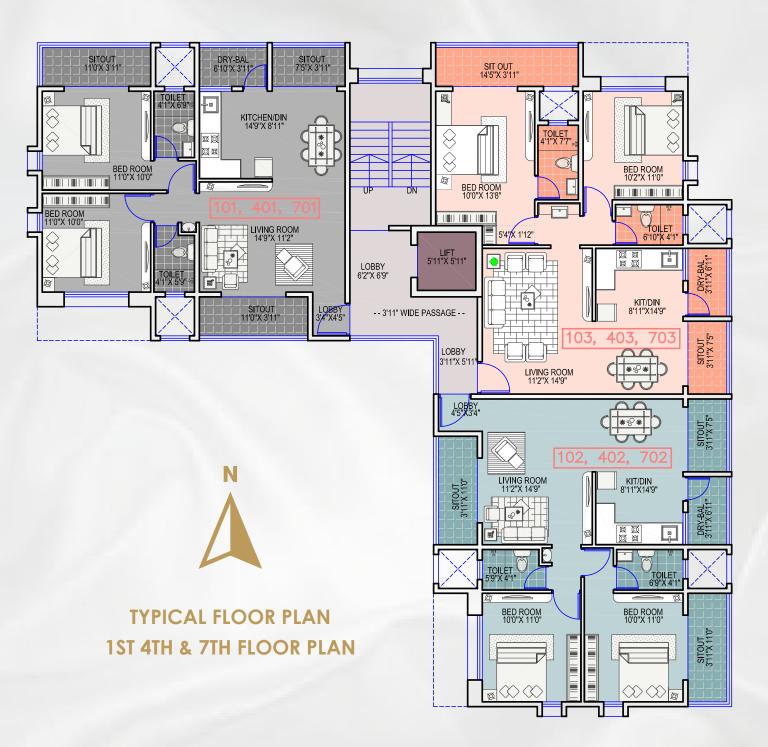

2BHK | BANER

1. 1-

SH .

I

|            | A           | REA STA | TEMENT         | IN SQ.M.          |                     |                     |                   |                |                  |
|------------|-------------|---------|----------------|-------------------|---------------------|---------------------|-------------------|----------------|------------------|
| Sr.<br>No. | FLAT No.    | TYPE    | FLAT<br>CARPET | BALCONY<br>CARPET | WASH AREA<br>CARPET | UNIT CARPET<br>AREA | TERRACE<br>CARPET | TOTAL<br>SQ.M. | CARPET<br>SQ.FT. |
| 1          | 101,401,701 | 2-BHK   | 61.35          | 10.74             | 2.52                | 74.61               | 0                 | 74.61          | 803.13           |
| 2          | 102,402,702 | 2-BHK   | 61.35          | 10.74             | 2.52                | 74.61               | 0                 | 74.61          | 803.14           |
| 3          | 103,403,703 | 2-BHK   | 63.64          | 7.98              | 2.52                | 74.14               | 0                 | 74.14          | 798.03           |