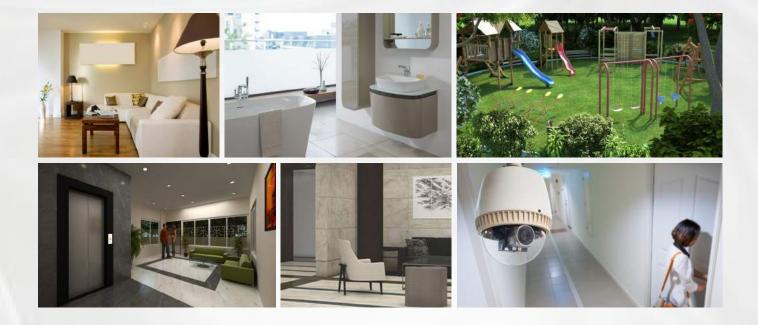

# AMENITIES

- Impressive Elevation
- O Designer Entrance Gate
- O Designer Entrance Lobby
- Security Cabin on Entrance
- Children Play Area
- Landscaped Garden
- Video Door Phone
- Fire Fighting System
- CCTV Cameras Facility
- Rainwater Harvesting
- Lift & Common Areas With Backup.

# SPECIFICATIONS

- Sand faced plaster for external walls with weatherproof paint
- Gypsum finished internal walls with emulsion paint
- Vitrified flooring for the entire apartment anti-skid flooring in terrace, balcony & bathrooms
- Granite kitchen platform with SS Sink & 2 " dado tiling
- Concealed electrification with adequate electrical points with premium modular switches
- Provision of inverter point in every flat

- Concealed plumbing in all toilets with Jaquar or equivalent CP fittings
- Branded sanitary fittings
- Water geyser in master bathrooms
- Powder coated two track aluminum sliding windows with M.S. fabricated safety grill
- Powder-coated two track aluminum sliding doors with mosquito mesh for terrace
- Decorative main door with attractive fittings flush doors with wooden frames & fittings