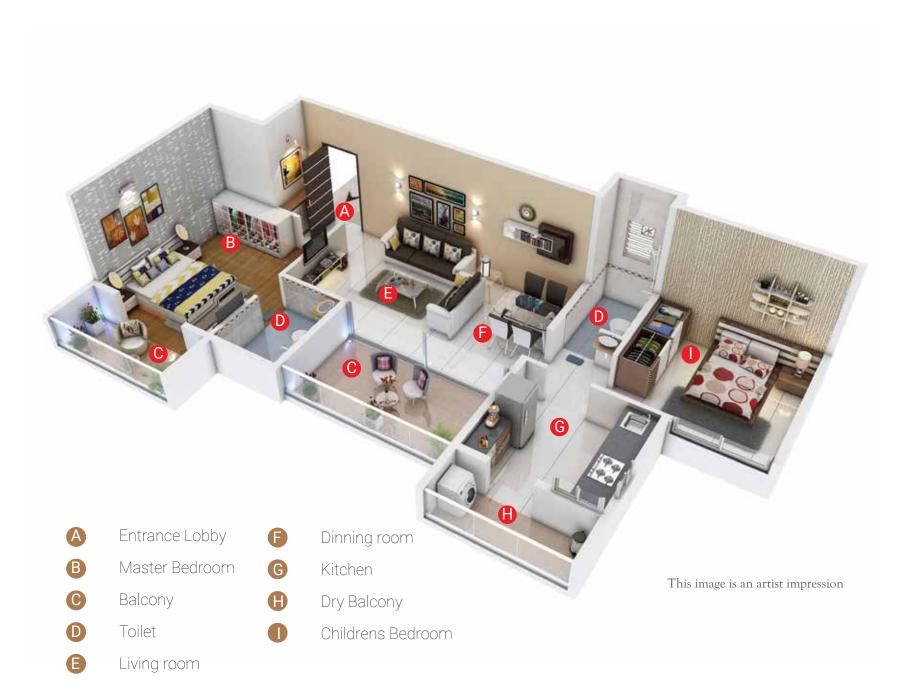

# Two bedroom abodes

We have tried to add functionality to style because in the fast paced world of today, one desires the energy and time to enjoy the good things in life, which includes the home. No wasted square feet, no impractical nooks and corners, simply elegant, efficient use of space is what '45 Paramount' stands for.

The creative and prudent visualisation of space is evident right from
the outer layout to the internal design of the flats. The need for privacy
and company are simultaneously catered to, in perfect measure.
The two bedroom residences at '45 Paramount' simply epitomize class