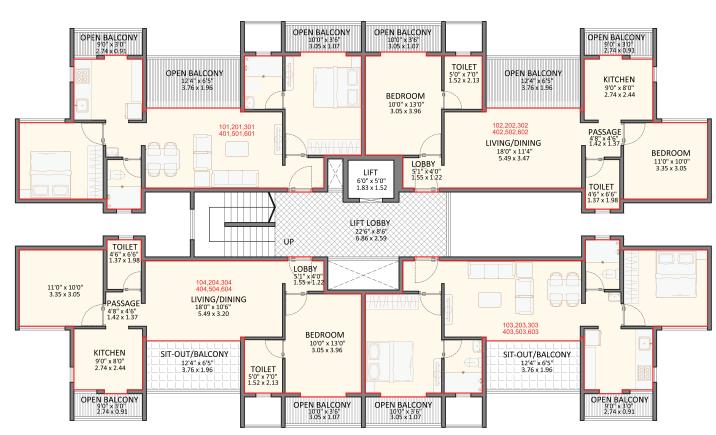

## 1st to 6th Floor Plan

TYPICAL FLOOR PLAN 1st, 2nd, 3rd, 4th, 5th & 6th Floor

A BUILDING

TYPICAL FLOOR PLAN 1st, 2nd, 3rd, 4th, 5th & 6th Floor