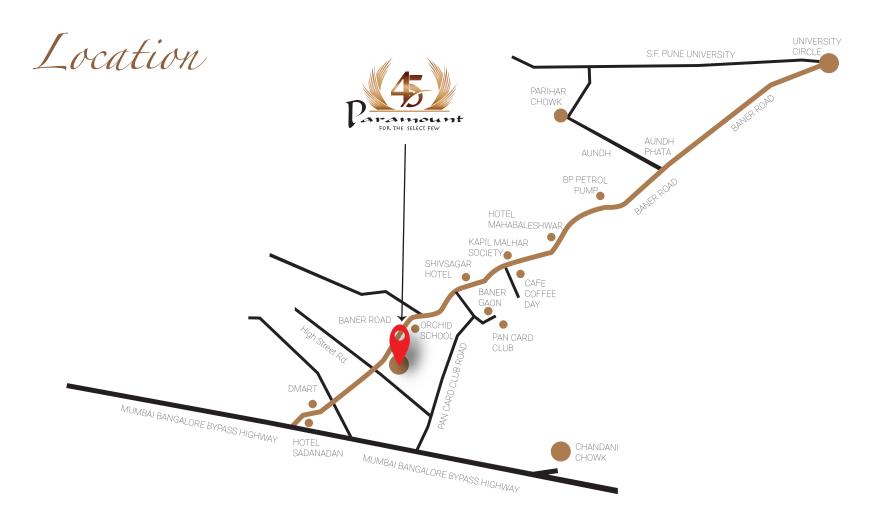

'45 Paramount' has chosen this coveted location for you. It's time to

# Baner the nucleus

Undeniably, Baner has become the most attractive location in the fast expanding city of Pune. It has shown spiralling development over the recent past and emerged as Pune's most fashionable, modern and cosmopolitan part. Simply put, Baner works hard and parties harder!

The best of IT companies, design studios, software start ups, educational institutes are here. The best restaurants and retail brands are here. It is close from Hinjawdi and express highway just as it is easily connected to other parts of the city. On the other hand, a ten minute drive can take you into the mesmerizing beauty of Mulshi, Bhugaon and NDA road! Ask for it and Baner has it.

But that's not all. The good news is that Baner has been picked as the pilot area for Smart City, which means it is ready for some breakthrough development. The Metro is proposed to traverse across its landscape, well planned roads, beautification and enhanced quality of civic life is waiting to make Baner an ideal place to live.