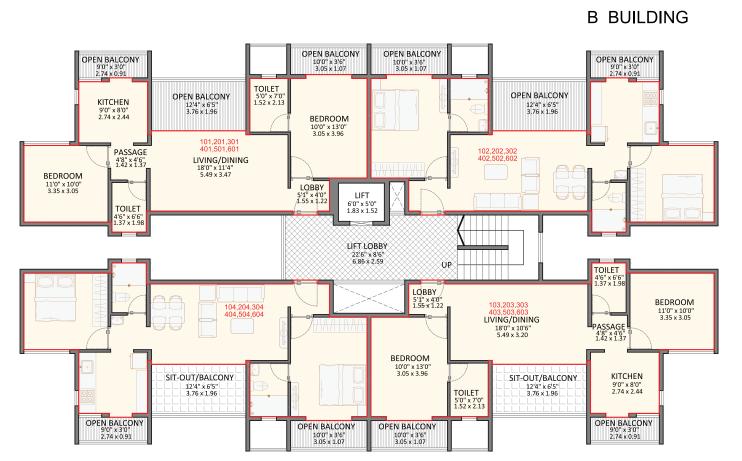

## 1st to 6th Floor Plan

TYPICAL FLOOR PLAN 1st, 2nd, 3rd, 4th, 5th & 6th Floor

A BUILDING

TYPICAL FLOOR PLAN 1st, 2nd, 3rd, 4th, 5th & 6th Floor