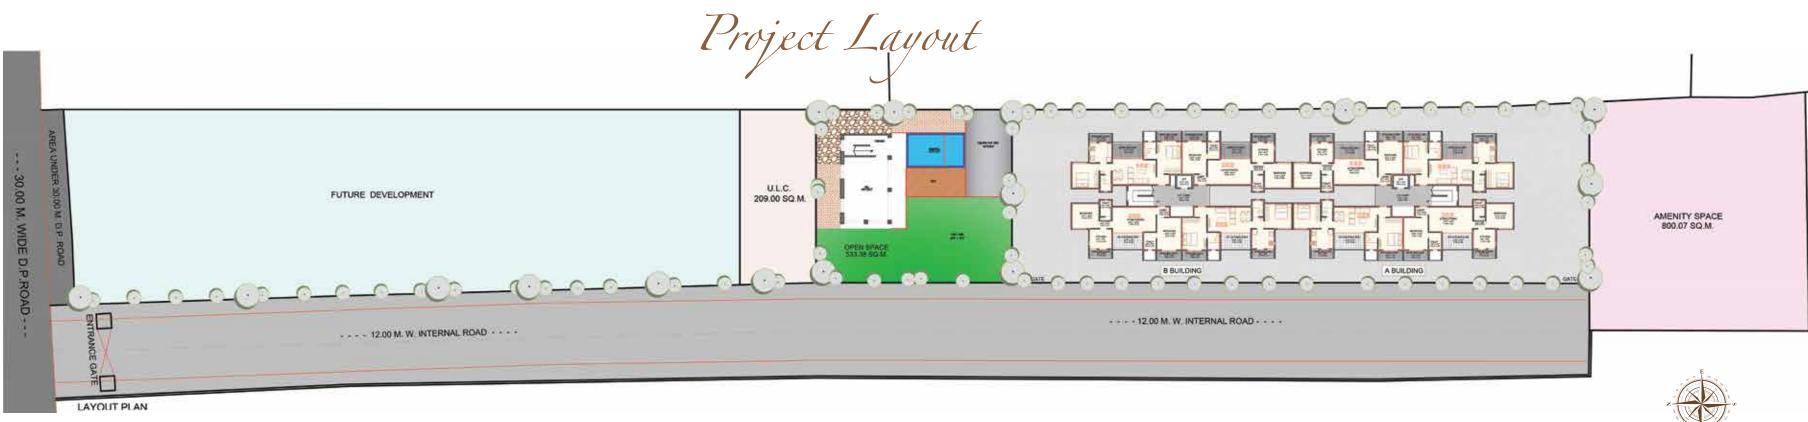

The amenity area including the club house and swimming pool is laid out to offer a generous feel of space and freedom.