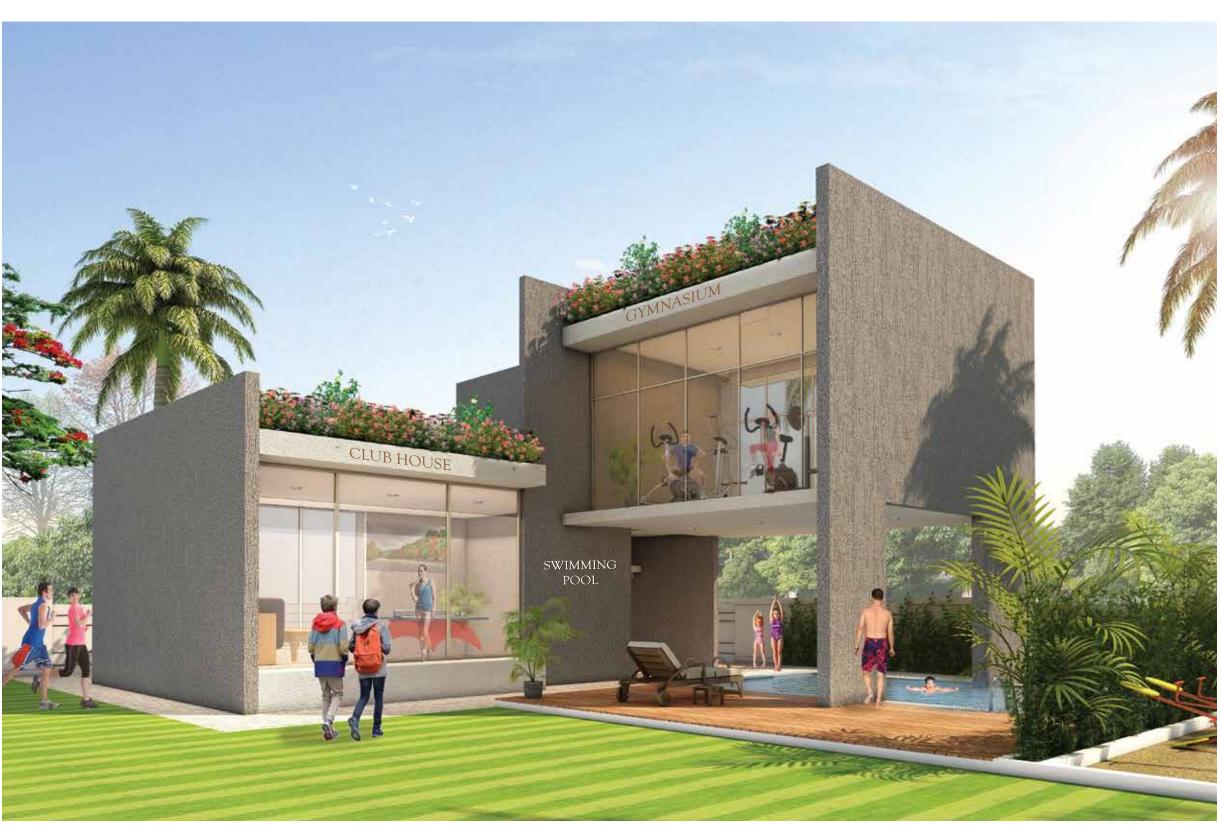

The amenity area including the club house and swimming pool is laid out to offer a generous feel of space and freedom.

#### Special Limited edition Amenities

- 1) Swimming Pool with Changing Room/Shower facility
- 2) Club house with Mini Gymnasium / Open Community Terrace and Aerobics/Yoga/ Community Hall
- 3) Party Lawn /landscaped Garden with seating arrangements
- 4) Children's Play Area with Good Quality Play Equipments
- 5) Provision for Drinking Water Supply from PMC
- 6) 12 meters Concrete approach Road with ample tree plantations
- 7) Ample Tree Plantations and Landscaping inside the Society