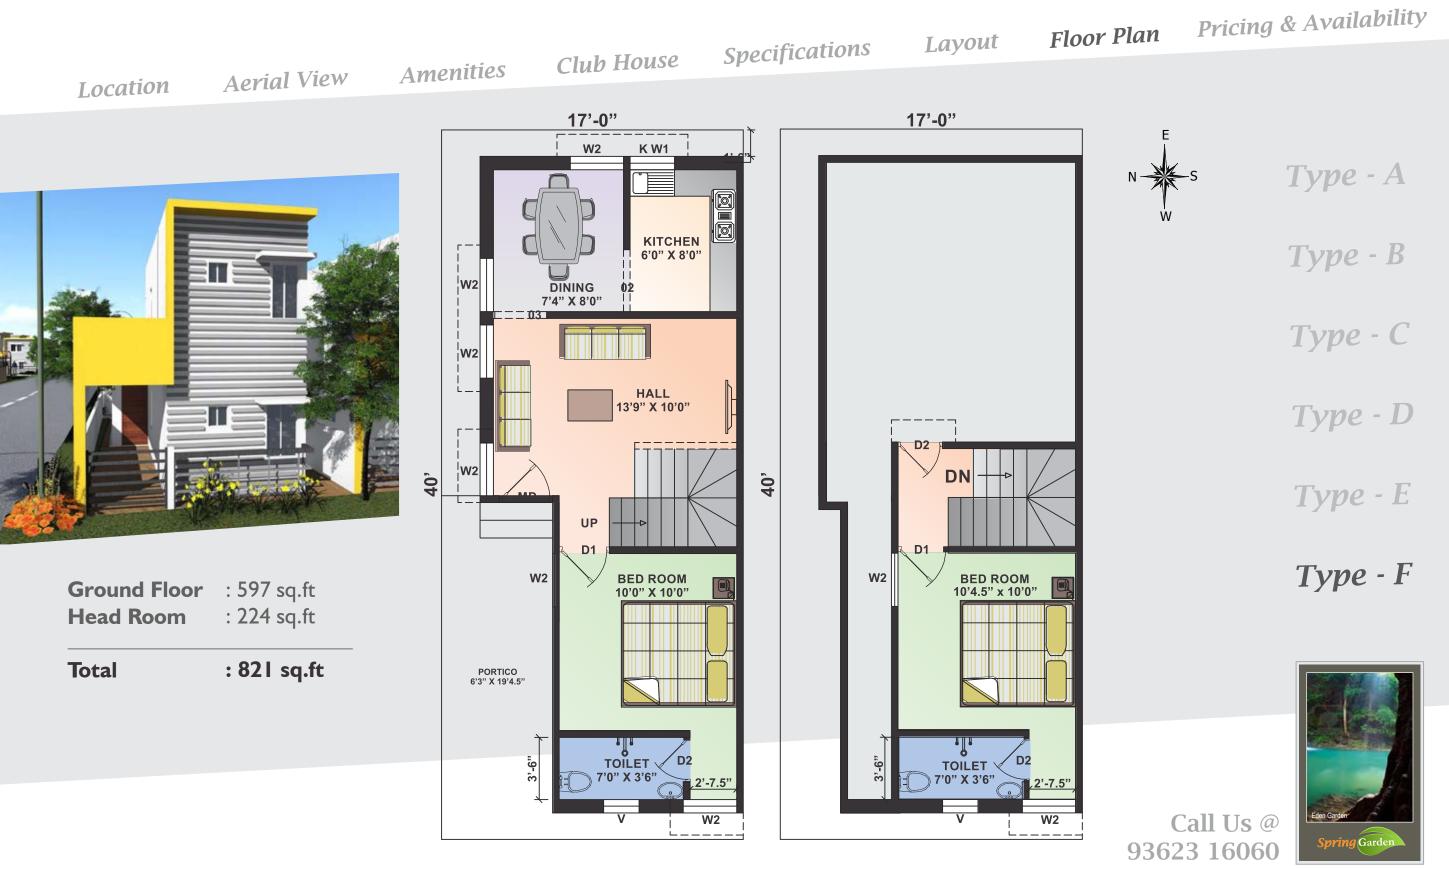

ocation

Amenities

Club House

Specifications

Layout

**Floor Plan** 

Pricing & Availability





Propylaeum Club House Fully Loaded Gym **Office Space Entrance** Arch **Entrance** Gate Herbal Garden Shops Cricket Net

**Badminton Court Rest Rooms** Store Room Jogging Track Children Play Area Party / Entertainment Hall Group Housing 7 feet Compound Wall House Location Sign Boards Open Party Pavilion in the Club House

Security Cabin Amphitheatre Park Street Lights 60' / 40' / 30' / 23' Tar Roads Servant Room



**Special Features** 

93623 16060

Group Housing Water Supply 24 Hrs Electronic Surveillance Intercom / Cable TV Connection

Provision for UPS 24 Hrs Security









Call Us @ 93623 16060

















Call Us @ 93623 16060

Gard







Gard







Call Us @ 93623 16060







|          |             |           |            |                | Lavout | Floor Plan | Pricing & Availability |
|----------|-------------|-----------|------------|----------------|--------|------------|------------------------|
| Location | Aerial View | Amenities | Club House | Specifications | Luyout | 11001 2 4  |                        |



To view the Price, Payment & Availability



Call Us @ 93623 16060





#101, Renga Villas, New Dhamu Nagar, Coimbatore-641037. Phone : 0422-437 6060, 320 6060, Telefax : 0422-222 0002, Mobile : 93641 06060, 93623 16060

Email : marketing@springfieldshelters.com Website: www.springfieldshelters.com

CARE Rated Company-2013



Disclaimer: This is only an offer document and not to be treated as a legal document. The company reserves the right