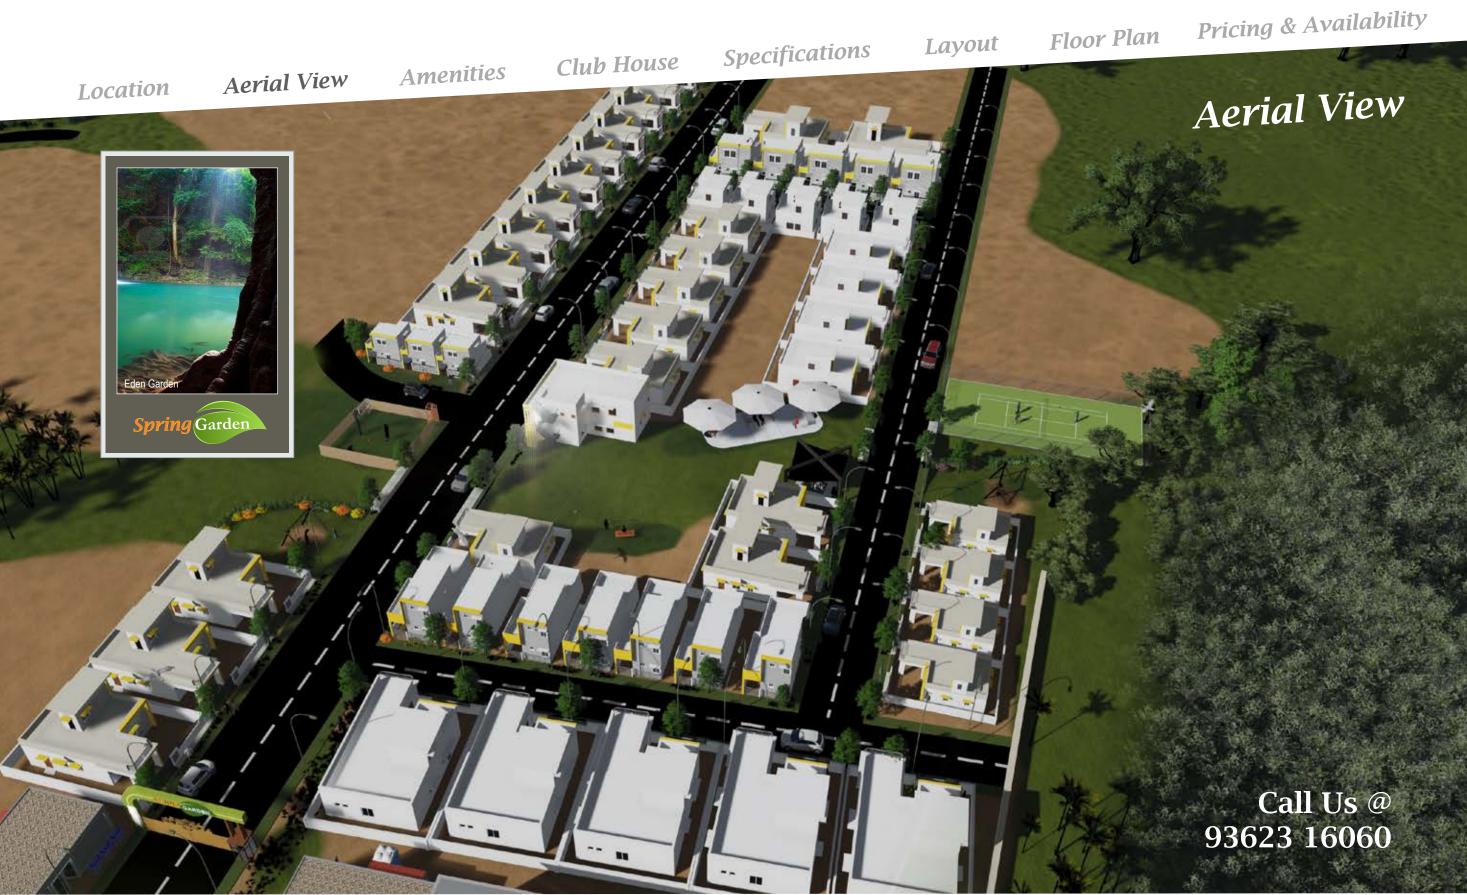

## About Us

Spring Garden is one of the prestigious project of Springfield Shelters Private Limited. This project is situated in a truly serene and beautiful environment at Coimbatore. This project is fringed by a 200 acre fresh water lake and surrounded by vast expanse of arecanut groves creating a peaceful ambience. Spring Garden project is just 5kms away from R.S.Puram the commercial hub of Coimbatore. Each villa designed to have a comfortable living space with vast open space. We have priced the villa in a highly competitive manner so that one will get a huge appreciation in value. This project is being developed in such a way that one can Relax, Rejuvenate and get Recharged to accomplish their next rewarding successful activity.