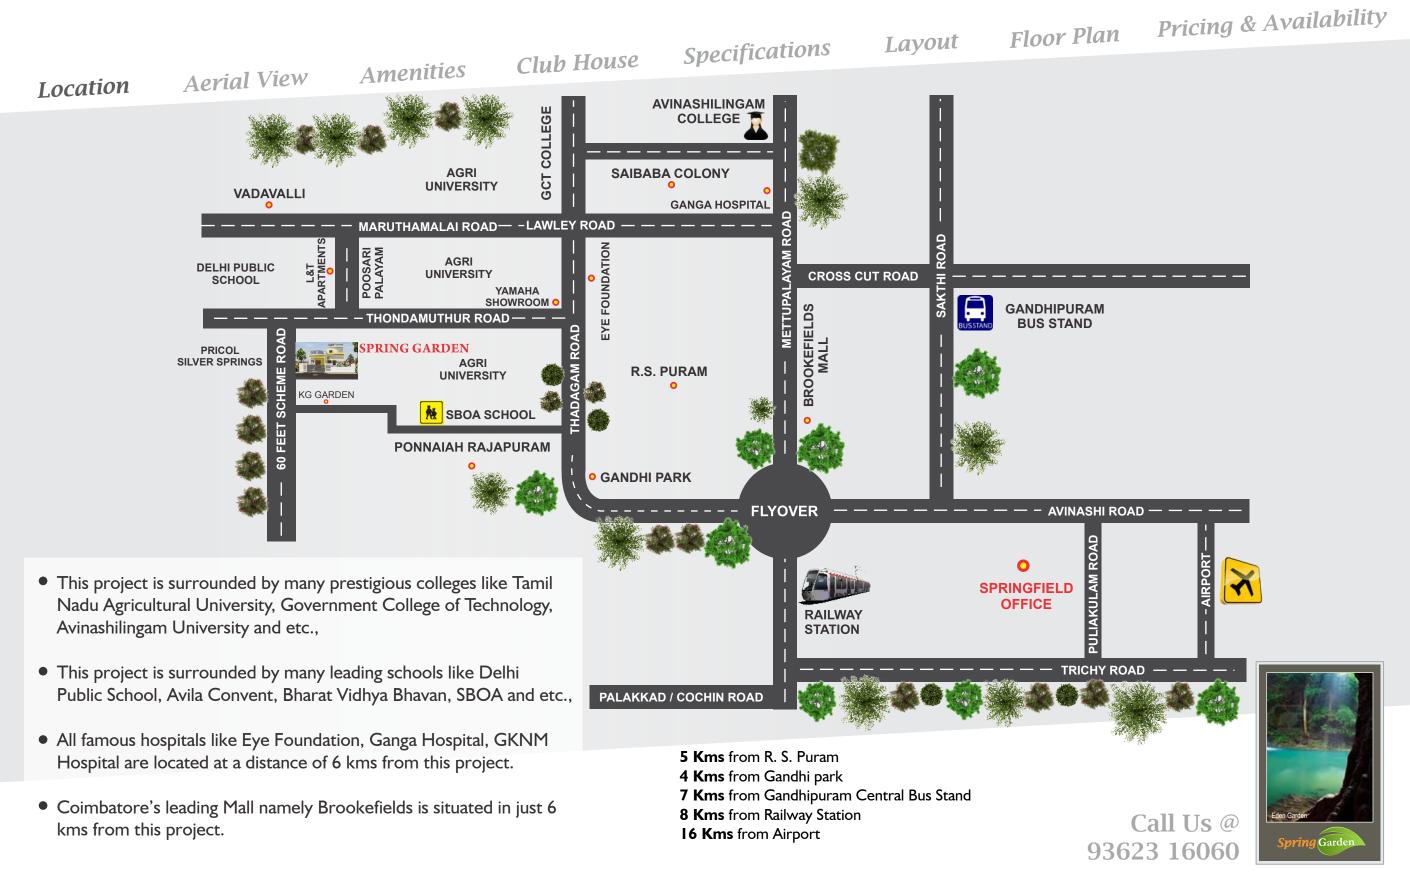

## About Us

Spring Garden is one of the prestigious project of Springfield Shelters Private Limited. This project is situated in a truly serene and beautiful environment at Coimbatore. This project is fringed by a 200 acre fresh water lake and surrounded by vast expanse of arecanut groves creating a peaceful ambience. Spring Garden project is just 5kms away from R.S.Puram the commercial hub of Coimbatore. Each villa designed to have a comfortable living space with vast open space. We have priced the villa in a highly competitive manner so that one will get a huge appreciation in value. This project is being developed in such a way that one can Relax, Rejuvenate and get Recharged to accomplish their next rewarding successful activity.