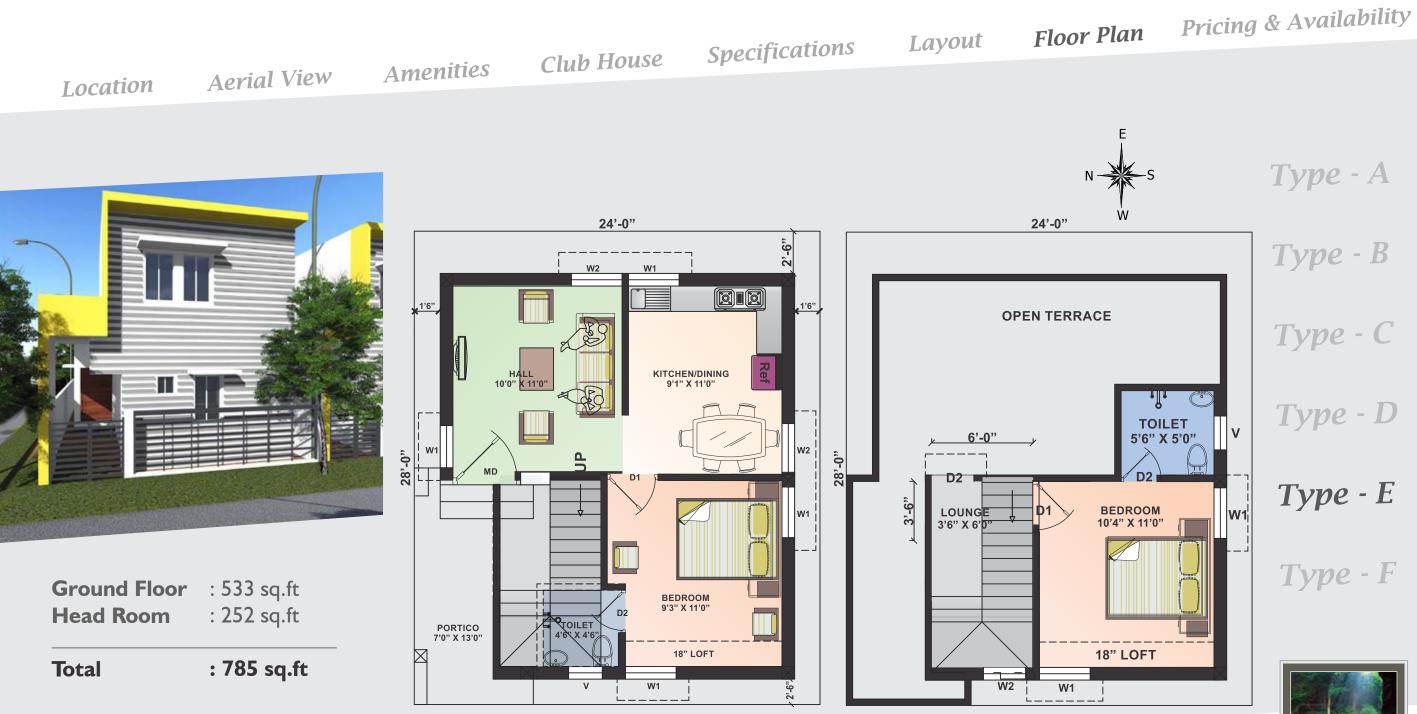

Plan











Aerial View Location

Amenities

Club House

Specifications

Layout

**Floor Plan** 

Pricing & Availability





Propylaeum Club House Fully Loaded Gym **Office Space Entrance** Arch **Entrance** Gate Herbal Garden Shops Cricket Net

**Badminton Court Rest Rooms** Store Room Jogging Track Children Play Area Party / Entertainment Hall Group Housing 7 feet Compound Wall House Location Sign Boards Open Party Pavilion in the Club House

Security Cabin Amphitheatre Park Street Lights 60' / 40' / 30' / 23' Tar Roads Servant Room



**Special Features** 

93623 16060

Group Housing Water Supply 24 Hrs Electronic Surveillance Intercom / Cable TV Connection

Provision for UPS 24 Hrs Security









Call Us @ 93623 16060

















Call Us @ 93623 16060

Gard







Gard







Call Us @ 93623 16060







|          |             |           |            |                | Lavout | Floor Plan | Pricing & Availability |
|----------|-------------|-----------|------------|----------------|--------|------------|------------------------|
| Location | Aerial View | Amenities | Club House | Specifications | Luyout | 11001 2 4  |                        |



To view the Price, Payment & Availability



Call Us @ 93623 16060





#101, Renga Villas, New Dhamu Nagar, Coimbatore-641037. Phone : 0422-437 6060, 320 6060, Telefax : 0422-222 0002, Mobile : 93641 06060, 93623 16060

Email : marketing@springfieldshelters.com Website: www.springfieldshelters.com

CARE Rated Company-2013



Disclaimer: This is only an offer document and not to be treated as a legal document. Th