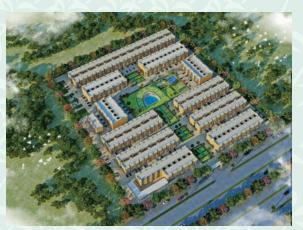

## **Master Layout Plan**

#### LEGEND:

- 1. AMPHITHEATRE 2. JOGGING TRACK 3. YOGA
- 4. BADMINTON COURT
  5. HALF BASKETBALL COURT
  6.CHILDREN'S PLAY AREA
- 7.THEME GARDEN 8.SWIMMING POOL
- 9. KIDS POOL
- 10.CLUB 11.FOUNTAINS
- 12.COMMERICAL 13.OUTDOOR PARTY LAWN
- IK (A1) (321 sft.)
- K (A3) (325 sft.)