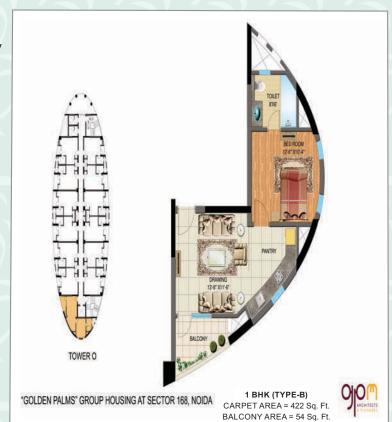

"GOLDEN PALMS" GROUP HOUSING AT SECTOR 168, NOIDA

4 BHK + 5 TOI + SRVNT. RM. CARPET AREA = 1529 Sq. Ft. BALCONY AREA = 236 Sq. Ft.

"GOLDEN PALMS" GROUP HOUSING AT SECTOR 168, NOIDA

1 BHK (TYPE-A1) CARPET AREA = 321 Sq. Ft. BALCONY AREA = 24 Sq. Ft.