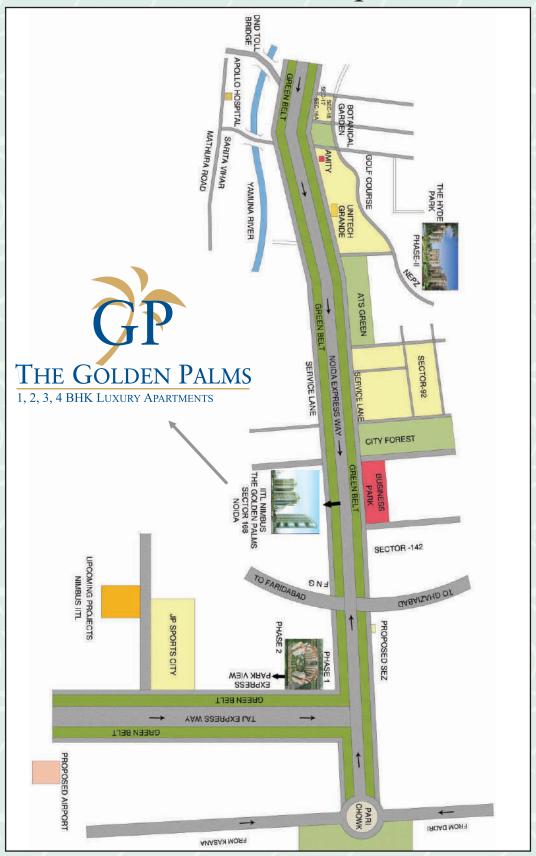

|                            |                                                 |

Oil Bound Distemper

Ceiling

## Location Map



#### **Excellent Location**

- In close proximity to IT Corridor, Malls, Golf Courses & Prestigious Institutes
  - Right opposite to the proposed Metro station 25 minutes from South Delhi
- 5 minutes from Amity University 10 minutes from DND & Sec-18 market

## **Other Successful Projects**



Express Park View-I, Greater Noida



Express Park View-II, Greater Noida



The Hyderpark, Sec. 78 Noida



The Golden Palm Village, Yamuna Expressway, Sec. 22A Noida

Cheque/DD should be drawn in the favour of "CAPITAL INFRAPROJECTS PRIVATE LIMITED"





ISO 9001:2008

IITL-NIMBUS GROUP
CAPITAL INFRAPROJECTS PVT. LTD.

Sales office: Flat No. 004, Tower-B, GH-01/E, Sector 168, NOIDA

### **FOR BOOKING**

**(**+91 9717141177, 9560698388, 9873180179

RERA Registration Number
For TOWER-A,B,L,M & N -