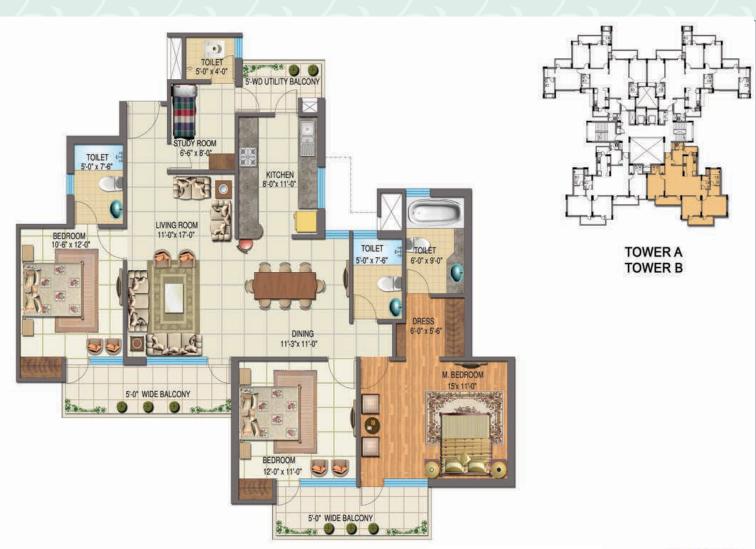

"GOLDEN PALMS" GROUP HOUSING AT SECTOR 168, NOIDA

4 BHK + 5 TOI + SRVNT. RM. CARPET AREA = 1529 Sq. Ft. BALCONY AREA = 236 Sq. Ft.

"GOLDEN PALMS" GROUP HOUSING AT SECTOR 168, NOIDA

1 BHK (TYPE-A1) CARPET AREA = 321 Sq. Ft. BALCONY AREA = 24 Sq. Ft.