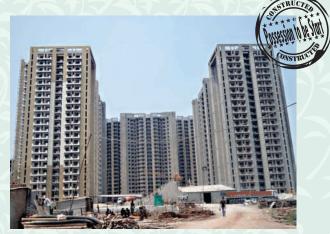

#### Phase -1

Tower : D, E, F, G, H, J, K

Facilities: • Children's Play Area

Lawn

Outdoor Gym

#### Phase - 2

Tower : A,B,L,M,N

Facilities: • Badminton Court

- C ub
- Swimming Pool
- Half Basketball Court
- Skating Ring
- 2nd Children Play Area
- Fountain
- Jogging Track

#### Phase - 3

Tower : O

Faci ities: • Commercial

- Amphitheater
- Theme Garden