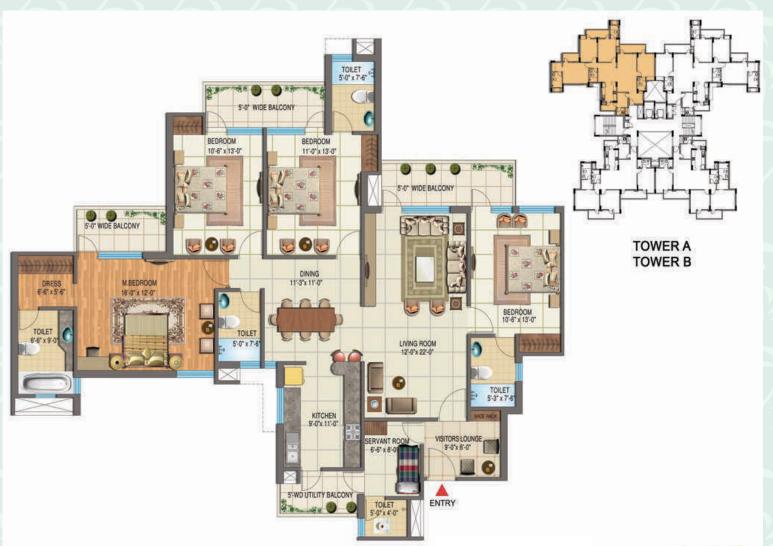

"GOLDEN PALMS" GROUP HOUSING AT SECTOR 168, NOIDA

4 BHK + 5 TOI + SRVNT. RM. CARPET AREA = 1529 Sq. Ft. BALCONY AREA = 236 Sq. Ft.

"GOLDEN PALMS" GROUP HOUSING AT SECTOR 168, NOIDA

1 BHK (TYPE-A1) CARPET AREA = 321 Sq. Ft. BALCONY AREA = 24 Sq. Ft.