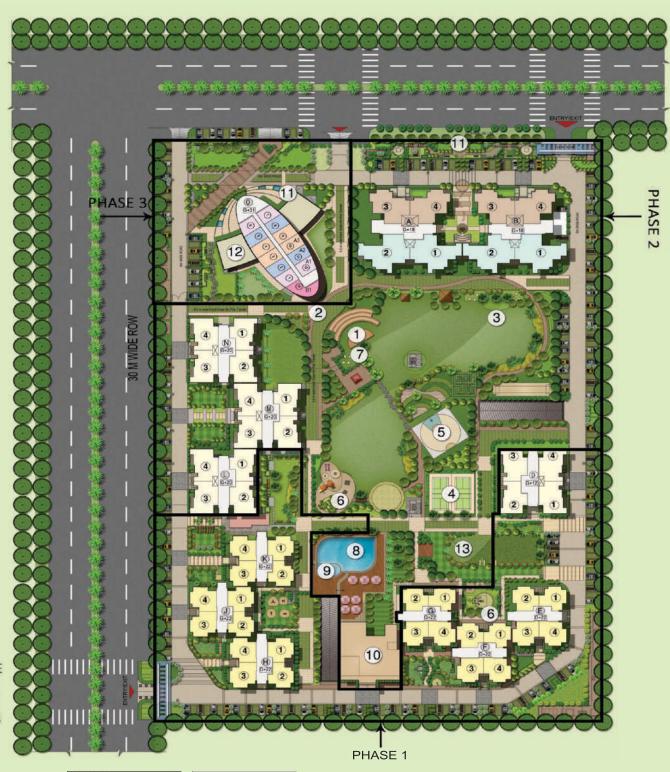

## **Master Layout Plan**

#### LEGEND:

- 1. AMPHITHEATRE 2. JOGGING TRACK 3. YOGA
- 4. BADMINTON COURT
  5. HALF BASKETBALL COURT
  6.CHILDREN'S PLAY AREA
- 7.THEME GARDEN 8.SWIMMING POOL
- 9. KIDS POOL
- 10.CLUB 11.FOUNTAINS
- 12.COMMERICAL 13.OUTDOOR PARTY LAWN
- IK (A1) (321 sft.)
- K (A3) (325 sft.)