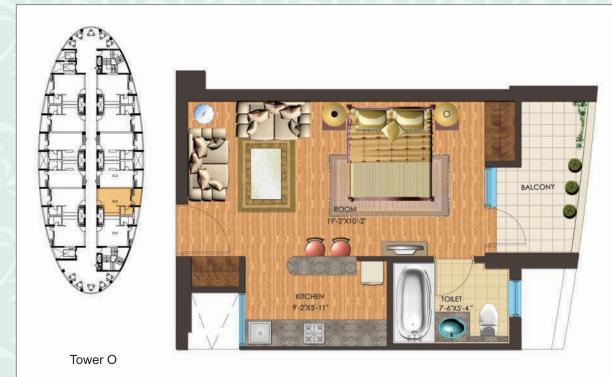

"GOLDEN PALMS" GROUP HOUSING AT SECTOR 168, NOIDA

4 BHK + 5 TOI + SRVNT. RM. CARPET AREA = 1529 Sq. Ft. BALCONY AREA = 236 Sq. Ft.

"GOLDEN PALMS" GROUP HOUSING AT SECTOR 168, NOIDA

1 BHK (TYPE-A1) CARPET AREA = 321 Sq. Ft. BALCONY AREA = 24 Sq. Ft.

"GOLDEN PALMS" GROUP HOUSING AT SECTOR 168, NOIDA

1 BHK (TYPE-A2) CARPET AREA = 307 Sq. Ft. BALCONY AREA = 39 Sq. Ft.

"GOLDEN PALMS" GROUP HOUSING AT SECTOR 168, NOIDA

1 BHK (TYPE-A3) CARPET AREA = 325 Sq. Ft. BALCONY AREA = 33 Sq. Ft.