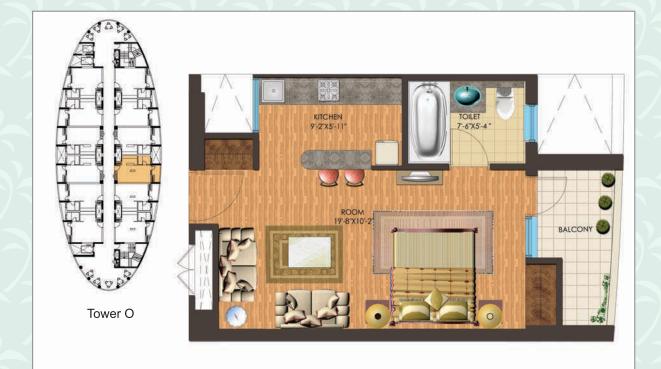

"GOLDEN PALMS" GROUP HOUSING AT SECTOR 168, NOIDA

4 BHK + 5 TOI + SRVNT. RM. CARPET AREA = 1529 Sq. Ft. BALCONY AREA = 236 Sq. Ft.

"GOLDEN PALMS" GROUP HOUSING AT SECTOR 168, NOIDA

1 BHK (TYPE-A1) CARPET AREA = 321 Sq. Ft. BALCONY AREA = 24 Sq. Ft.

"GOLDEN PALMS" GROUP HOUSING AT SECTOR 168, NOIDA

1 BHK (TYPE-A2) CARPET AREA = 307 Sq. Ft. BALCONY AREA = 39 Sq. Ft.

"GOLDEN PALMS" GROUP HOUSING AT SECTOR 168, NOIDA

1 BHK (TYPE-A3) CARPET AREA = 325 Sq. Ft. BALCONY AREA = 33 Sq. Ft.