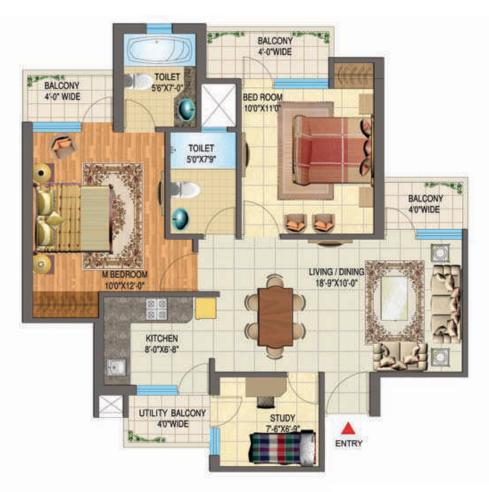

TOWER E TOWER F TOWER G TOWER H TOWER J TOWER K

"GOLDEN PALMS" GROUP HOUSING AT SECTOR 168, NOIDA

2 BHK + 2 TOI + STUDY CARPET AREA = 672 Sq. Ft. BALCONY AREA = 126 Sq. Ft.

TOWER L TOWER M TOWER N TOWER D