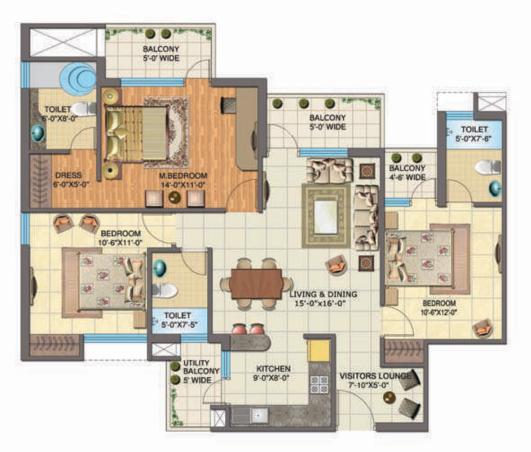

"GOLDEN PALMS" GROUP HOUSING AT SECTOR 168, NOIDA

3 BHK + 3 TOI CARPET AREA = 961 Sq. Ft. BALCONY AREA = 173 Sq. Ft.

"GOLDEN PALMS" GROUP HOUSING AT SECTOR 168, NOIDA

3 BHK + 4 TOI + STUDY CARPET AREA = 1167 Sq. Ft. BALCONY AREA = 191 Sq. Ft.