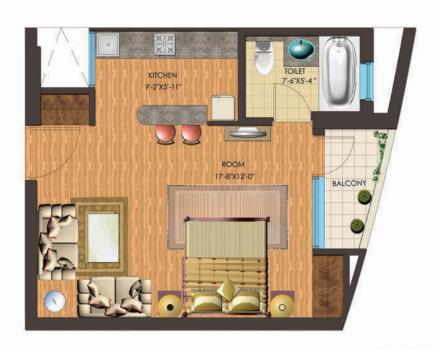

### 1 BHK Apartment

1 BHK Type (A1, A2, A3, B) Apartments and Club is proposed to be managed by The Golden Palms, 5 Star Spa & Resort Hotel, Bangalore Management.

#### Fully Loaded 1BHK Apartments

- Air Conditioner
- LCD with Cable Connection
- Two Seater Dining Table
- Double Bed with Mattresses & Pillow
- Complete Woodwork of the Cupboards
- Bookshe f-cum-showcase
- Light Fitting
- Curtains with Rods
- Towel Rack in Bathroom
- Rocking Chair
- Refrigerator
- Food Processor
- RO in Kitchen
- Electric Chimney
- Electric Oven
- Crockery
- Electric Kett e
- Juicer Mixer
- Toaster
- Gas Burner
- EPABX System
- · Study Talbe with Chair