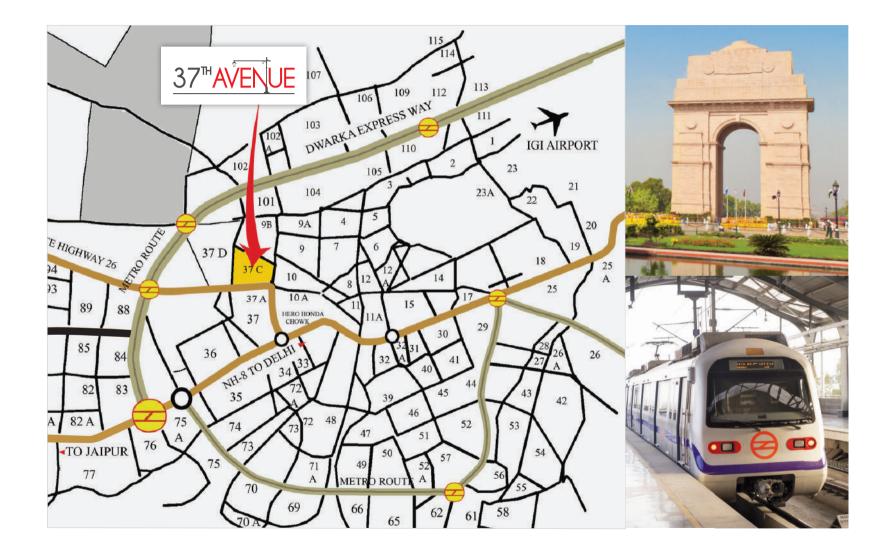

Located in the heart of Gurgaon, Sector 37C, the complex is just 5 minutes away from NH8 and Dwarka Expressway - the fastest developing residential and commercial growth corridor of Gurgaon.

Moreover, being a short distance away from the upcoming Metro Corridor and just 20 minutes from IGI Airport, 37th Avenue gives you unmatched connectivity to all parts of NCR, and the world.

• Walking distance from proposed Metro station

• In close proximity to IGI Airport

- 10 minute drive from MG Road & CyberHub
- Within 15 minutes of world class hospitals

• Several international schools in the vicinity