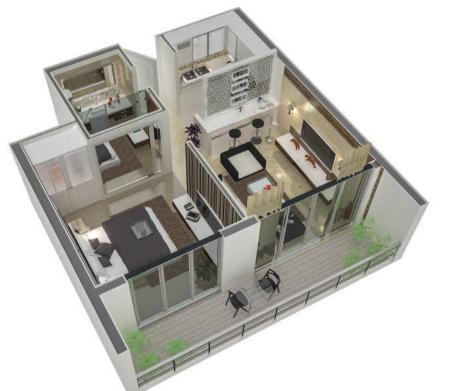

37th Avenue Premium Executive Apartments are part of the complex known as ELVEDOR, situated at Sector 37 C, Gurgaon, Haryana.

WELL-PLANNED

600 SQ FT 1+1 ROOM SET FOR YOUNG COUPLES & BUSINESS TRAVELLERS

### LEGEND

**1.** 10'-0" X 11'-0" Bed Room **2.** 10'-0" X 12'-6" **3.** 6'-4" X 6'-3" Kitchen **4.** 5'-6" X 7'-6" Toilet **5**. 4'-0"

Sitting Room Wide Balcony 900 SQ FT 1+2 ROOM SET FOR SMALL FAMILIES