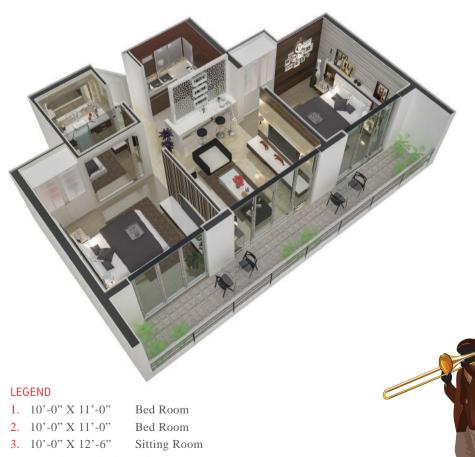

### LEGEND

**1.** 10'-0" X 11'-0" Bed Room **2.** 10'-0" X 12'-6" **3.** 6'-4" X 6'-3" Kitchen **4.** 5'-6" X 7'-6" Toilet **5**. 4'-0"

Sitting Room Wide Balcony 900 SQ FT 1+2 ROOM SET FOR SMALL FAMILIES

- 4. 6'-8.5" X 6'-8.5" Kitchen
- 5. 5'-6" X 7'-6" Toilet
- **6**. 4'-0" Wide Balcony