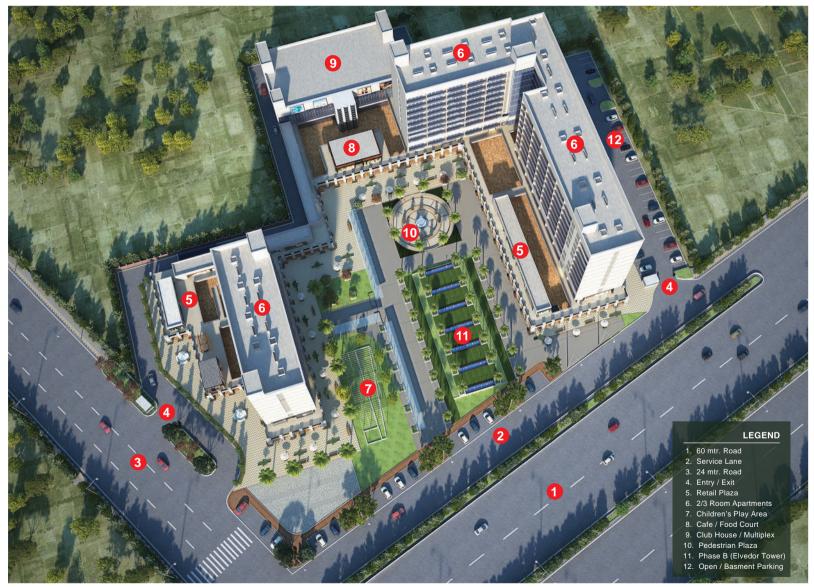

# WHERE EVERYTHING YOU WANT IS JUST

a few steps away

We are constantly on the lookout to make life more comfortable for you, and that means everything you need should be available within a close radius. Just step down to the retail plaza or walk a few steps to the club - everything is strategically placed within this complex, to make life that much simpler for you. We have ensured that everything that you need outside the apartment complex, is also well within your reach.

37th Avenue Premium Executive Apartments are part of the complex known as ELVEDOR, situated at Sector 37 C, Gurgaon, Haryana.

WELL-PLANNED

600 SQ FT 1+1 ROOM SET FOR YOUNG COUPLES & BUSINESS TRAVELLERS