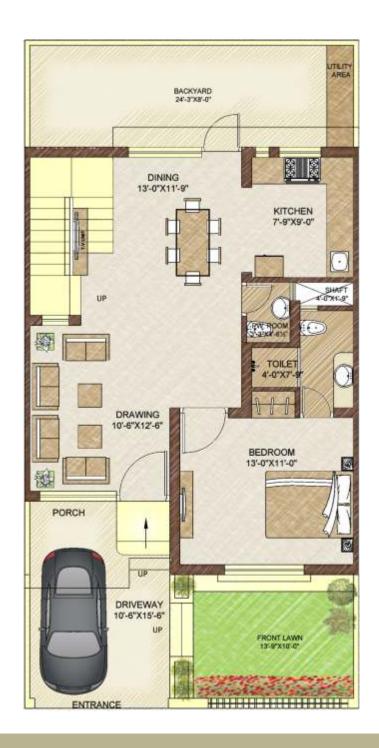

Plot Size : 25' x 50' (east facing) Built-up Area : 1625 sq.ft. Villa type : 3 BHK

Ground floor

First floor

Ground floor

### Plot Size : 25' x 50' (west facing) Built-up Area : 1625 sq.ft. Villa type : 3 BHK

First floor

Plot Size : 25' x 55' (east facing) Built-up Area : 1800 sq.ft. Villa type : 3 BHK

Ground floor