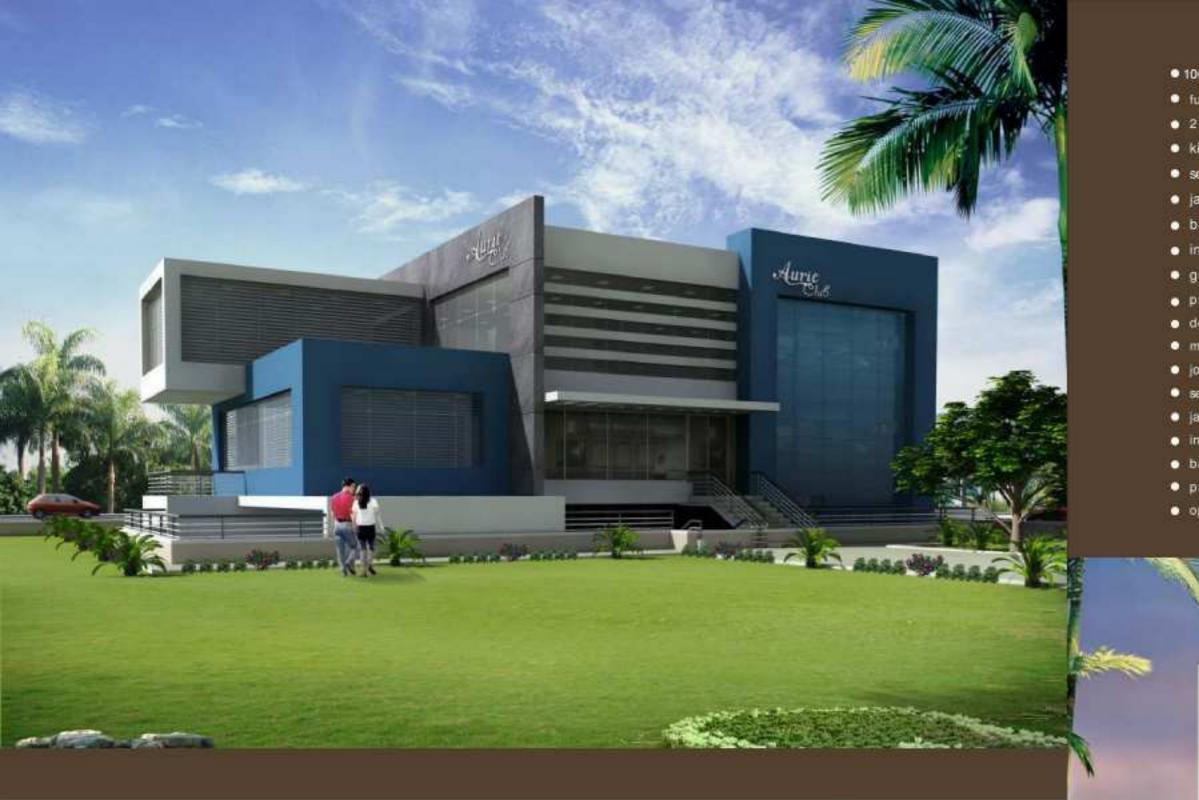

# inviting social spaces

brings out the best in you

- 10000 sq.lt. of well-equipped club house
- fully air conditioned gymnasium
- 2 parks one with club and other with temple
- kids swimming pool
- semi covered swimming pool for privacy with filtration plant
- jassshn party hall
- basket ball ring
- indoor games room with carom, chess, table tennis and dart board
- guest waiting room/ reading room and tv lounge
- provision for rain dance party
- dedicated dance floor area
- main entrance with lush green landscaping, sculpture, water bodies and plants
  jogging track
- separate spa for men and women
- jacuzzi, steam and sauna
- Indoor badminton hall
- banquet hall with open area for party
- provision of restro bar with open terrace
- open space for कच्ची रसोई

## auric club