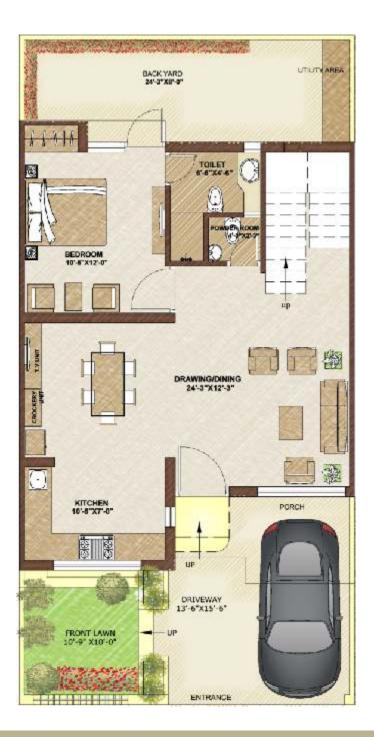

Plot Size : 25' x 50' (east facing) Built-up Area : 1625 sq.ft. Villa type : 3 BHK

Ground floor

First floor

Ground floor

### Plot Size : 25' x 50' (west facing) Built-up Area : 1625 sq.ft. Villa type : 3 BHK

First floor

Plot Size : 25' x 55' (east facing) Built-up Area : 1800 sq.ft. Villa type : 3 BHK

Ground floor