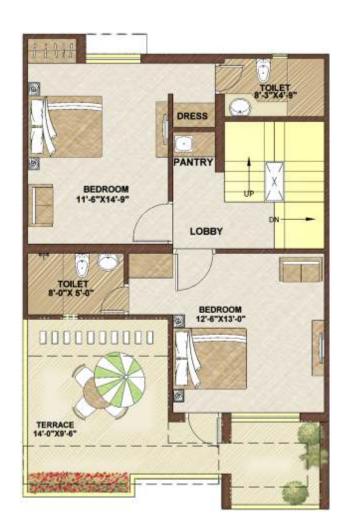

Plot Size : 25' x 50' (east facing) Built-up Area : 1625 sq.ft. Villa type : 3 BHK

Ground floor

First floor

Ground floor

### Plot Size : 25' x 50' (west facing) Built-up Area : 1625 sq.ft. Villa type : 3 BHK

First floor

Plot Size : 25' x 55' (east facing) Built-up Area : 1800 sq.ft. Villa type : 3 BHK

Ground floor

### First floor