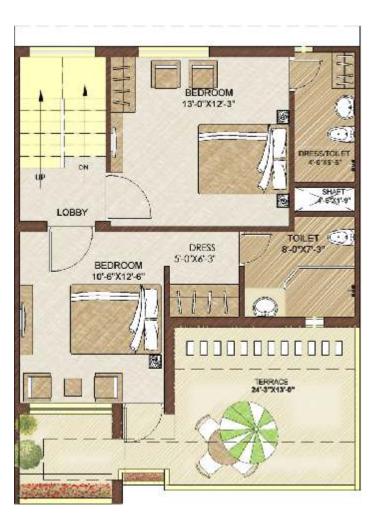

Plot Size : 25' x 50' (east facing) Built-up Area : 1625 sq.ft. Villa type : 3 BHK

Ground floor

First floor

Ground floor

### Plot Size : 25' x 50' (west facing) Built-up Area : 1625 sq.ft. Villa type : 3 BHK

First floor

Plot Size : 25' x 55' (east facing) Built-up Area : 1800 sq.ft. Villa type : 3 BHK

Ground floor