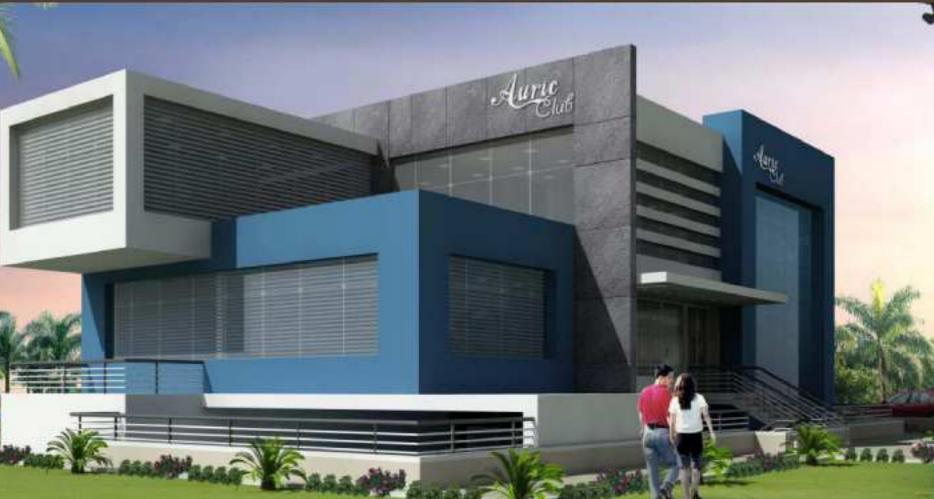

# inviting social spaces

brings out the best in you

- 10000 sq.lt. of well-equipped club house
- fully air conditioned gymnasium
- 2 parks one with club and other with temple
- kids swimming pool
- semi covered swimming pool for privacy with filtration plant
- jassshn party hall
- basket ball ring
- indoor games room with carom, chess, table tennis and dart board
- guest waiting room/ reading room and tv lounge
- provision for rain dance party
- dedicated dance floor area
- main entrance with lush green landscaping, sculpture, water bodies and plants
  jogging track
- separate spa for men and women
- jacuzzi, steam and sauna
- Indoor badminton hall
- banquet hall with open area for party
- provision of restro bar with open terrace
- open space for कच्ची रसोई

## auric club