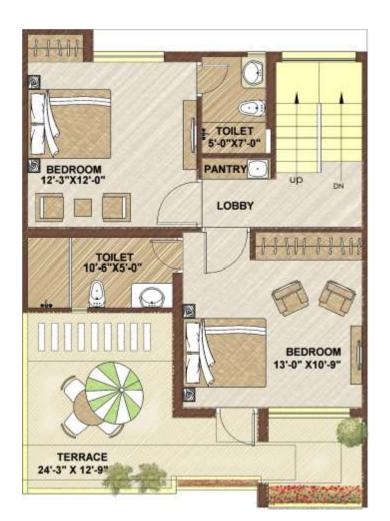

Plot Size : 25' x 50' (east facing) Built-up Area : 1625 sq.ft. Villa type : 3 BHK

Ground floor

First floor

Ground floor

### Plot Size : 25' x 50' (west facing) Built-up Area : 1625 sq.ft. Villa type : 3 BHK

First floor

Plot Size : 25' x 55' (east facing) Built-up Area : 1800 sq.ft. Villa type : 3 BHK

Ground floor