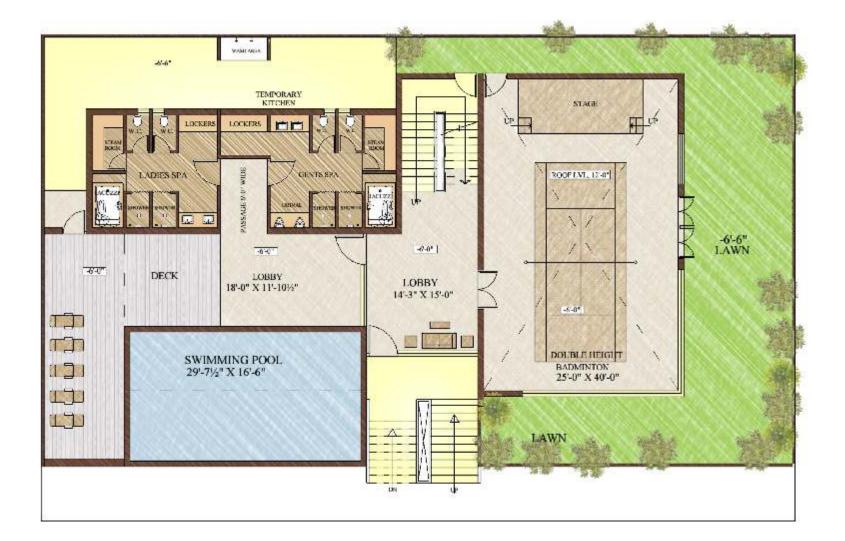

# inviting social spaces

brings out the best in you

- 10000 sq.lt. of well-equipped club house
- fully air conditioned gymnasium
- 2 parks one with club and other with temple
- kids swimming pool
- semi covered swimming pool for privacy with filtration plant
- jassshn party hall
- basket ball ring
- indoor games room with carom, chess, table tennis and dart board
- guest waiting room/ reading room and tv lounge
- provision for rain dance party
- dedicated dance floor area
- main entrance with lush green landscaping, sculpture, water bodies and plants
  jogging track
- separate spa for men and women
- jacuzzi, steam and sauna
- Indoor badminton hall
- banquet hall with open area for party
- provision of restro bar with open terrace
- open space for कच्ची रसोई

## auric club

### AURIC CLUB - Basement

AURIC CLUB - Ground Floor