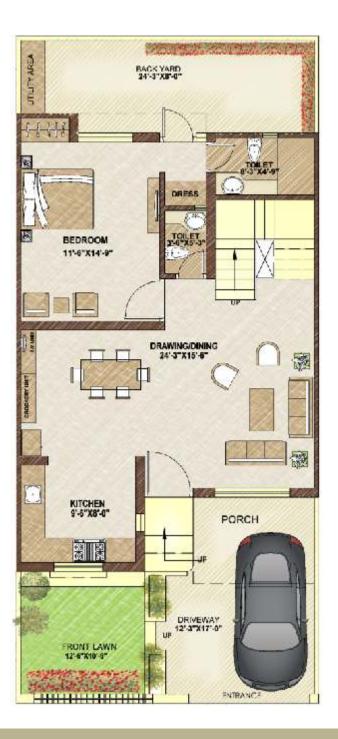

Plot Size : 25' x 50' (east facing) Built-up Area : 1625 sq.ft. Villa type : 3 BHK

Ground floor

First floor

Ground floor

### Plot Size : 25' x 50' (west facing) Built-up Area : 1625 sq.ft. Villa type : 3 BHK

First floor

Plot Size : 25' x 55' (east facing) Built-up Area : 1800 sq.ft. Villa type : 3 BHK

Ground floor