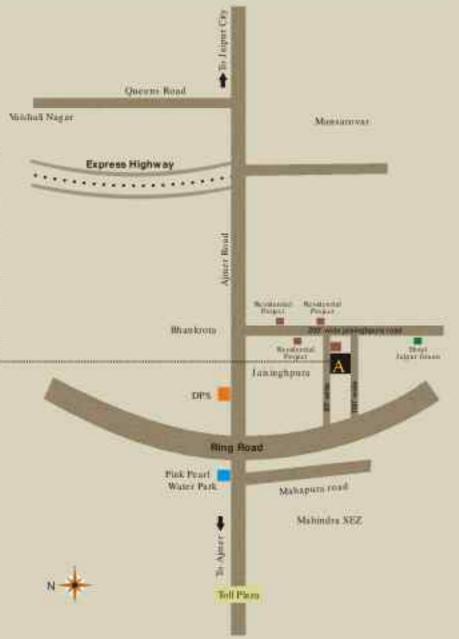

# experience the taste of luxury

jaisinghpura, ajmer road, jaipur

- Located at 100 ft and 60 ft road which connects to 200 ft wide Jaisinghpura Road
- Close proximity to SEZ, wherein Infosys, Wipro, Deutsche Bank, Genpact have already started their operation
- Pollution free environment, Lush green surroundings
- Just 3 km from six lane express high way
- There are already five residential complexes, one five star hotel and one township in a radius of 2 km and many more projects are coming up in this area
- 12 km sfrom civil lines and 15 km sfrom Railway station
- The project is inside the ring road which will provide convenient commutation and accessability