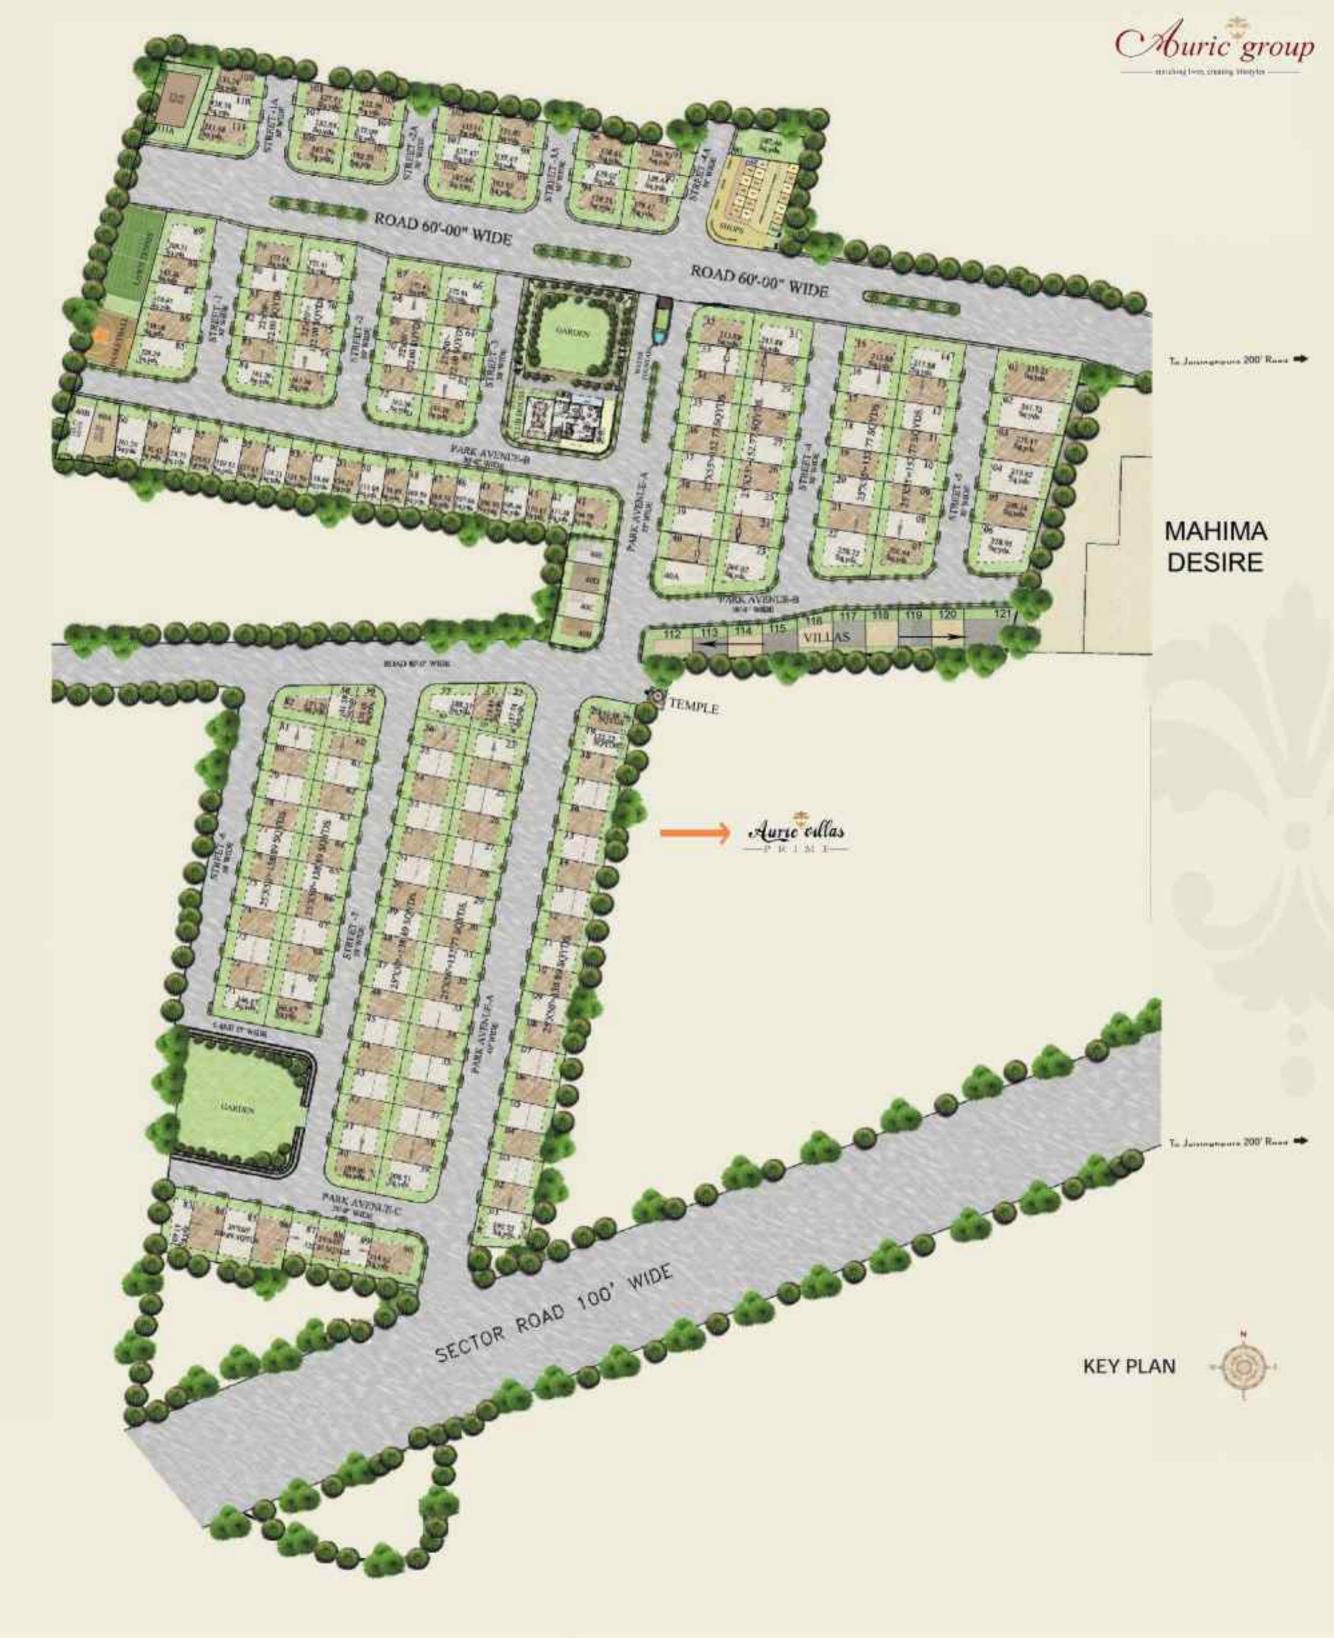

## Overview

| total villas | 90 Auric Prime<br>129 Auric Villas           |
|--------------|----------------------------------------------|
| villa type   | 2 BHK - Family Villa<br>3 BHK - Family Villa |
| auric club   | t0000 sq ft. built-up are                    |

## feel the aura of purity

- Jaipur Development Authority approved project
- Vastu-friendly layout of township and villas
- Around 52 % open and green area
- Aesthetically & spaciously designed villas with modern elevation
- Customized design can be done without changing the external elevation & structure
- Temple
- Convenience shopping market
- Service office for services of electrician, plumber and gardener
- Housekeeping facility on nominal charges
- Wi- Fi enabled environment
- Medical assistance on call on nominal charges
- Bhnic dhaba for weekenders and daily home food facility for residents on nominal charges
- Vehicle for commutation to the nearest public transport stop for emergency services on nominal charges
- No maintenance charges for three years