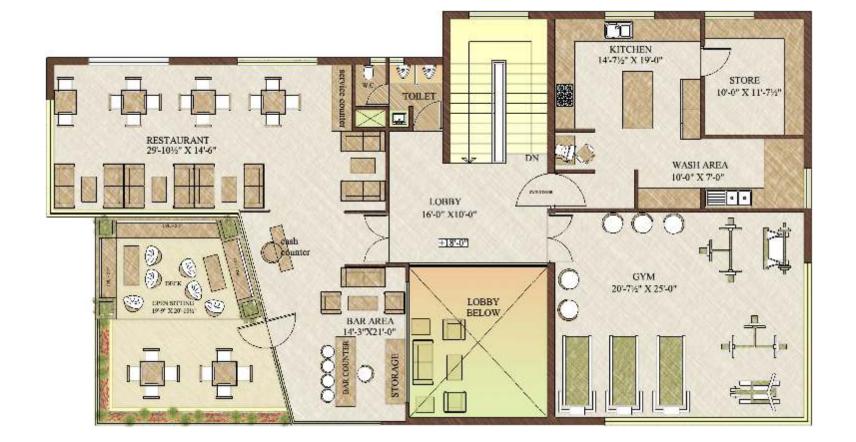

# inviting social spaces

brings out the best in you

- 10000 sq.lt. of well-equipped club house
- fully air conditioned gymnasium
- 2 parks one with club and other with temple
- kids swimming pool
- semi covered swimming pool for privacy with filtration plant
- jassshn party hall
- basket ball ring
- indoor games room with carom, chess, table tennis and dart board
- guest waiting room/ reading room and tv lounge
- provision for rain dance party
- dedicated dance floor area
- main entrance with lush green landscaping, sculpture, water bodies and plants
  jogging track
- separate spa for men and women
- jacuzzi, steam and sauna
- Indoor badminton hall
- banquet hall with open area for party
- provision of restro bar with open terrace
- open space for कच्ची रसोई

## auric club