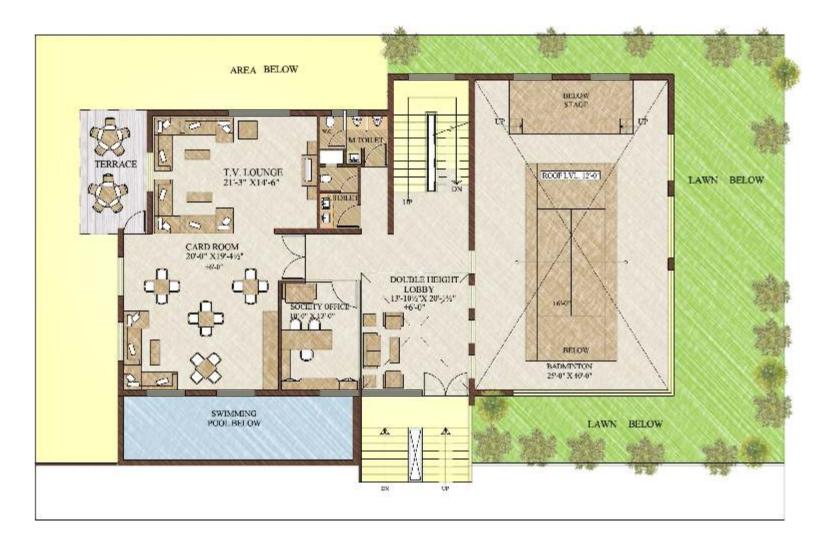

# inviting social spaces

brings out the best in you

- 10000 sq.lt. of well-equipped club house
- fully air conditioned gymnasium
- 2 parks one with club and other with temple
- kids swimming pool
- semi covered swimming pool for privacy with filtration plant
- jassshn party hall
- basket ball ring
- indoor games room with carom, chess, table tennis and dart board
- guest waiting room/ reading room and tv lounge
- provision for rain dance party
- dedicated dance floor area
- main entrance with lush green landscaping, sculpture, water bodies and plants
  jogging track
- separate spa for men and women
- jacuzzi, steam and sauna
- Indoor badminton hall
- banquet hall with open area for party
- provision of restro bar with open terrace
- open space for कच्ची रसोई

## auric club

### AURIC CLUB - First Floor