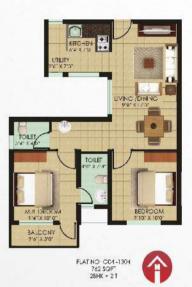

## **Typical Floor Plan Blocks C-D**

FLAT NO: G06 1306 669 SQF1 28HK + 1 T

H AT NO: C05 -1305 669 SQIT 2BHK + 1 T

## **Typical Floor Plan Blocks C-D**

Unit Saleable Areas - 660 sq.ft., 669 sq.ft., 673 sq.ft., 762 sq.ft.