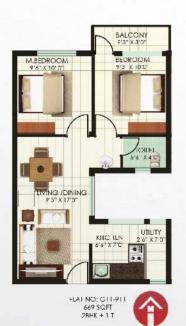

## **Typical Floor Plan Blocks C-D**

FLAT NO: G06 1306 669 SQF1 28HK + 1 T

H AT NO: C05 -1305 669 SQIT 2BHK + 1 T

## **Typical Floor Plan Blocks C-D**