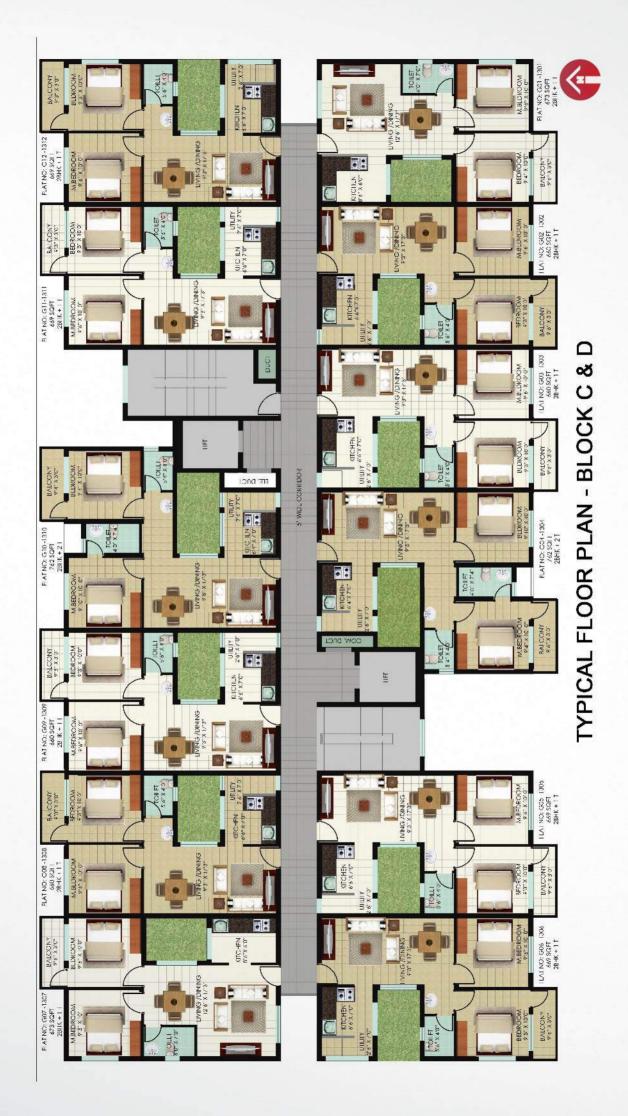

#### Block C & D

141

1

M

111

Inte

No. of Floors - G + 13 floors No. of Units - 168 per block

Total no. of Units - 576

## **Typical Floor Plan Blocks C-D**

FLAT NO: G06 1306 669 SQF1 28HK + 1 T

H AT NO: C05 -1305 669 SQIT 2BHK + 1 T

## **Typical Floor Plan Blocks C-D**