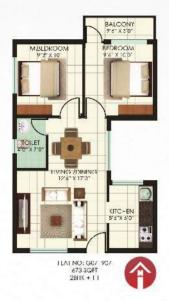

## **Typical Floor Plan Blocks C-D**

FLAT NO: G06 1306 669 SQF1 28HK + 1 T

H AT NO: C05 -1305 669 SQIT 2BHK + 1 T

## **Typical Floor Plan Blocks C-D**