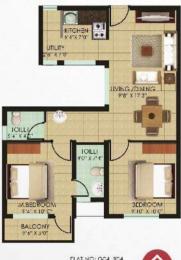

## **Typical Floor Plan Blocks C-D**

FLAT NO: G06 1306 669 SQF1 28HK + 1 T

H AT NO: C05 -1305 669 SQIT 2BHK + 1 T

## **Typical Floor Plan Blocks C-D**