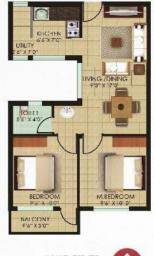

## **Typical Floor Plan Blocks B-E**

HIA I NO: C05 -905 669 SGIT 2BHK + 1 T

## **Typical Floor Plan Blocks B-E**