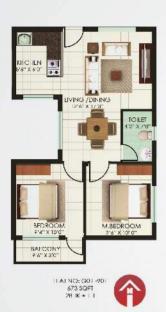

## **Typical Floor Plan Blocks B-E**

HIA I NO: C05 -905 669 SGIT 2BHK + 1 T

## **Typical Floor Plan Blocks B-E**