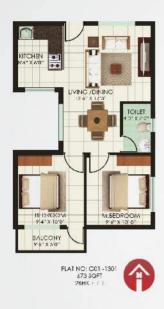

## **Typical Floor Plan Blocks C-D**

FLAT NO: G06 1306 669 SQF1 28HK + 1 T

H AT NO: C05 -1305 669 SQIT 2BHK + 1 T

## **Typical Floor Plan Blocks C-D**

Unit Saleable Areas - 660 sq.ft., 669 sq.ft., 673 sq.ft., 762 sq.ft.