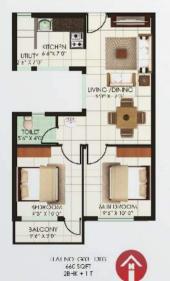

## **Typical Floor Plan Blocks B-E**

HIA I NO: C05 -905 669 SGIT 2BHK + 1 T

## **Typical Floor Plan Blocks B-E**