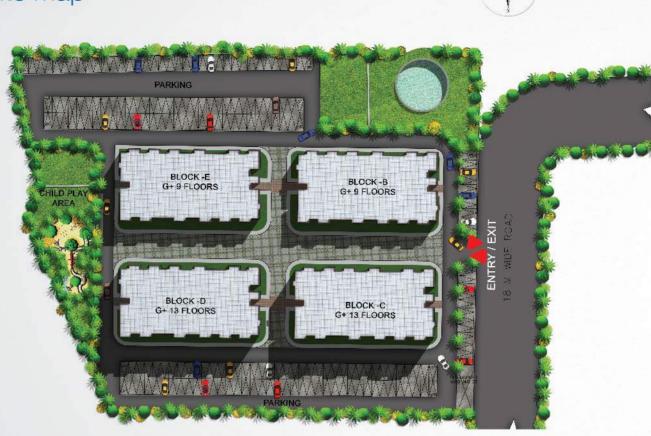

#### **Project Details**

Plot Area - 3.3 acres No. of Blocks - 4

Block B & E

No. of Floors - G + 9 floors No. of Units - 120 per block

#### Block C & D

141

1

M

111

Inte

No. of Floors - G + 13 floors No. of Units - 168 per block

Total no. of Units - 576

Unit Saleable Areas - 660 sq.ft., 669 sq.ft., 673 sq.ft., 762 sq.ft.

#### **Other Basic Facilities**

Lift - 2 Nos. Passenger Lift for Each Block Fire Fighting - Wet Riser and Fire Hose Reel Water Supply - Overhead Domestic Tank and Fire Water Tank DG Backup - For Common Area Lighting