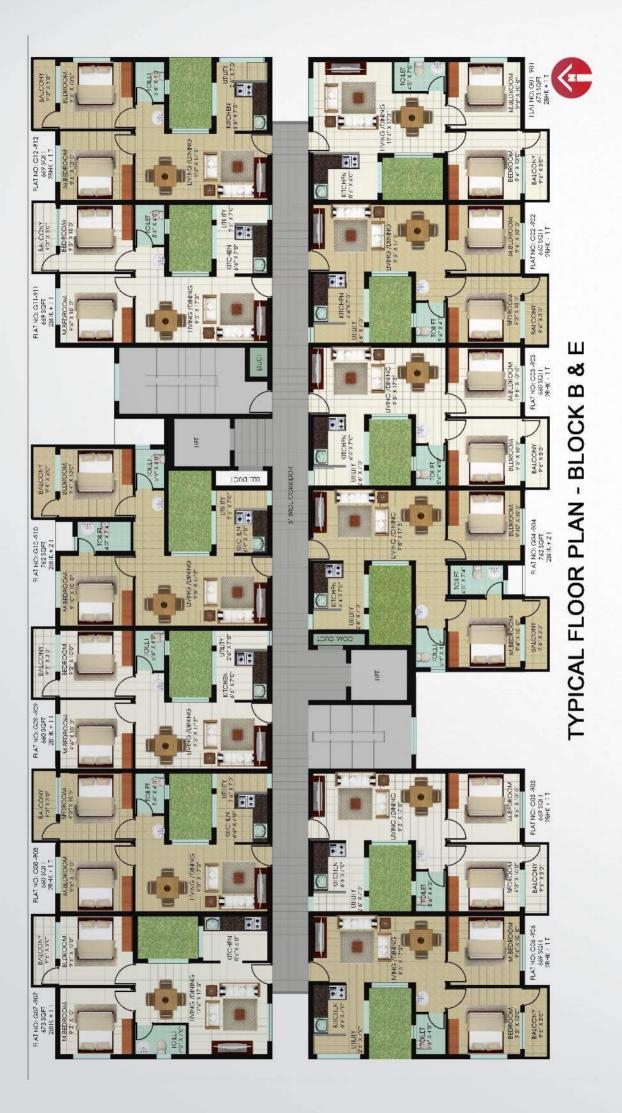

#### **Project Details**

Plot Area - 3.3 acres No. of Blocks - 4

Block B & E

No. of Floors - G + 9 floors No. of Units - 120 per block

## **Typical Floor Plan Blocks B-E**

HIA I NO: C05 -905 669 SGIT 2BHK + 1 T

## **Typical Floor Plan Blocks B-E**