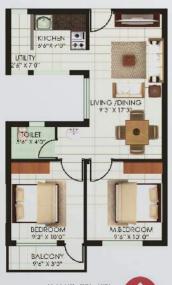

## **Typical Floor Plan Blocks B-E**

HIA I NO: C05 -905 669 SGIT 2BHK + 1 T

## **Typical Floor Plan Blocks B-E**