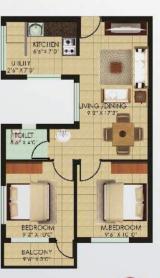

## **Typical Floor Plan Blocks B-E**

HIA I NO: C05 -905 669 SGIT 2BHK + 1 T

## **Typical Floor Plan Blocks B-E**