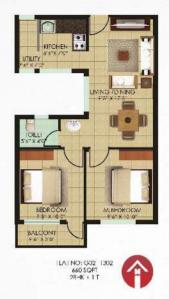

## **Typical Floor Plan Blocks B-E**

HIA I NO: C05 -905 669 SGIT 2BHK + 1 T

## **Typical Floor Plan Blocks B-E**

Unit Saleable Areas - 660 sq.ft., 669 sq.ft., 673 sq.ft., 762 sq.ft.