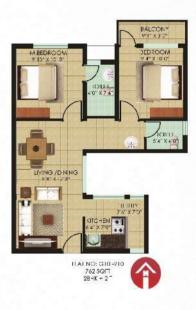

## **Typical Floor Plan Blocks C-D**

FLAT NO: G06 1306 669 SQF1 28HK + 1 T

H AT NO: C05 -1305 669 SQIT 2BHK + 1 T

## **Typical Floor Plan Blocks C-D**