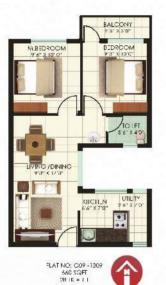

## **Typical Floor Plan Blocks B-E**

## **Typical Floor Plan Blocks C-D**

FLAT NO: G06 1306 669 SQF1 28HK + 1 T

H AT NO: C05 -1305 669 SQIT 2BHK + 1 T

## **Typical Floor Plan Blocks C-D**