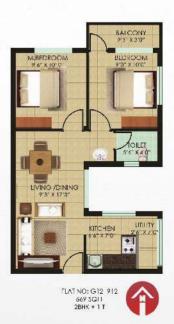

## **Typical Floor Plan Blocks B-E**

HIA I NO: C05 -905 669 SGIT 2BHK + 1 T

## **Typical Floor Plan Blocks B-E**