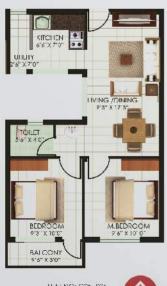

## **Typical Floor Plan Blocks C-D**

FLAT NO: G06 1306 669 SQF1 28HK + 1 T

H AT NO: C05 -1305 669 SQIT 2BHK + 1 T

## **Typical Floor Plan Blocks C-D**