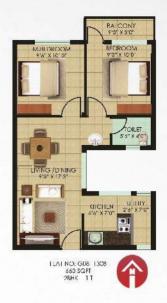

## **Typical Floor Plan Blocks C-D**

FLAT NO: G06 1306 669 SQF1 28HK + 1 T

H AT NO: C05 -1305 669 SQIT 2BHK + 1 T

## **Typical Floor Plan Blocks C-D**