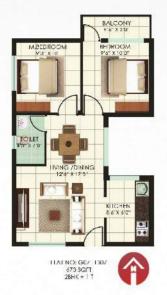

## **Typical Floor Plan Blocks C-D**

FLAT NO: G06 1306 669 SQF1 28HK + 1 T

H AT NO: C05 -1305 669 SQIT 2BHK + 1 T

## **Typical Floor Plan Blocks C-D**