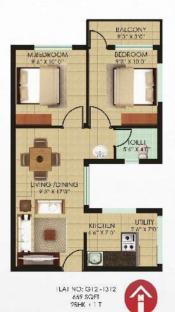

## **Typical Floor Plan Blocks B-E**

HIA I NO: C05 -905 669 SGIT 2BHK + 1 T

## **Typical Floor Plan Blocks B-E**