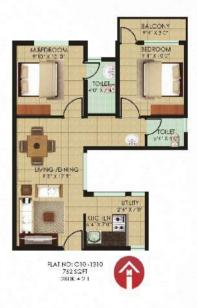

## **Typical Floor Plan Blocks C-D**

FLAT NO: G06 1306 669 SQF1 28HK + 1 T

H AT NO: C05 -1305 669 SQIT 2BHK + 1 T

## **Typical Floor Plan Blocks C-D**