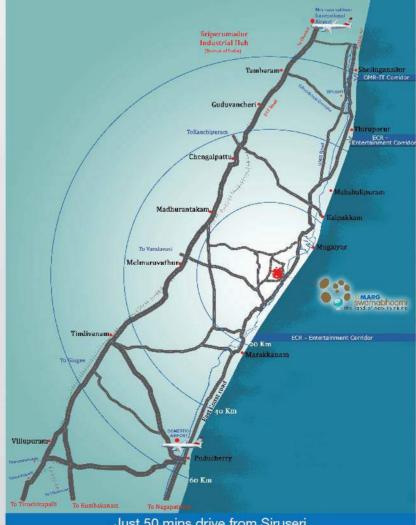

ock

#### Block C & D

141

1

M

111

Inte

No. of Floors - G + 13 floors No. of Units - 168 per block

Total no. of Units - 576

Unit Saleable Areas - 660 sq.ft., 669 sq.ft., 673 sq.ft., 762 sq.ft.

#### **Other Basic Facilities**

Lift - 2 Nos. Passenger Lift for Each Block Fire Fighting - Wet Riser and Fire Hose Reel Water Supply - Overhead Domestic Tank and Fire Water Tank DG Backup - For Common Area Lighting

\*conditions apply



## **Typical Floor Plan Blocks B-E**



















HIA I NO: C05 -905 669 SGIT 2BHK + 1 T



## **Typical Floor Plan Blocks B-E**

















## **Typical Floor Plan Blocks C-D**







FLAT NO: G06 1306 669 SQF1 28HK + 1 T







H AT NO: C05 -1305 669 SQIT 2BHK + 1 T

## **Typical Floor Plan Blocks C-D**















## Site Map



Route Map



Just 50 mins drive from Siruseri

# Specifications

| 1. Structure              |                        | RCC Structure                                                                      |
|---------------------------|------------------------|------------------------------------------------------------------------------------|
| 2. Flooring               | Living/Dininig         | Ceramic tiles (300 mm x 300 mm)                                                    |
|                           | Bedrooms               | Ceramic tiles (300 mm x 300 mm)                                                    |
|                           | Kitchen                | Ceramic tiles (300 mm x 300 mm)                                                    |
|                           | Toilets