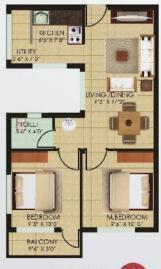

## **Typical Floor Plan Blocks B-E**

HIA I NO: C05 -905 669 SGIT 2BHK + 1 T

## **Typical Floor Plan Blocks B-E**

Unit Saleable Areas - 660 sq.ft., 669 sq.ft., 673 sq.ft., 762 sq.ft.