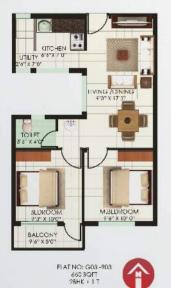

## **Typical Floor Plan Blocks C-D**

FLAT NO: G06 1306 669 SQF1 28HK + 1 T

H AT NO: C05 -1305 669 SQIT 2BHK + 1 T

## **Typical Floor Plan Blocks C-D**