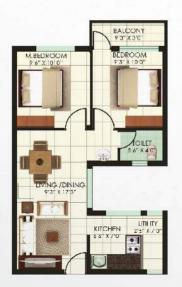

## **Typical Floor Plan Blocks B-E**

## **Typical Floor Plan Blocks C-D**

FLAT NO: G06 1306 669 SQF1 28HK + 1 T

H AT NO: C05 -1305 669 SQIT 2BHK + 1 T

## **Typical Floor Plan Blocks C-D**