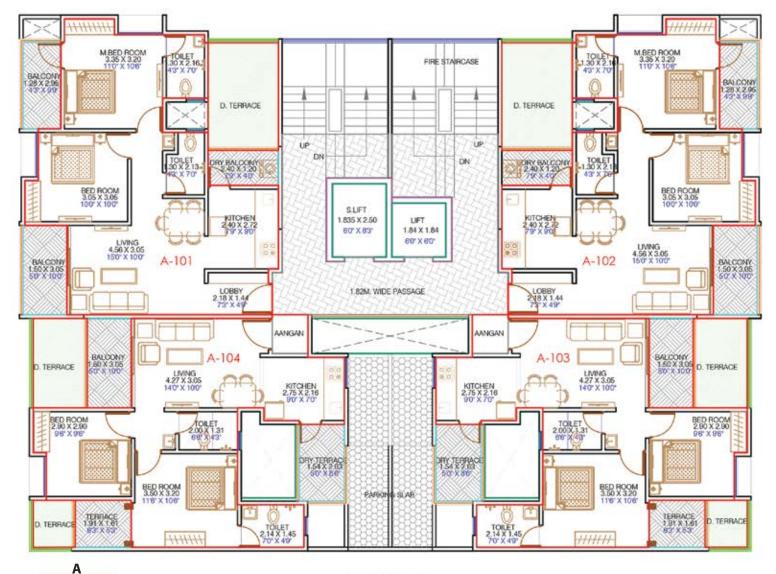

# A WING - EVEN FLOOR (FLOOR - 2, 4, 6, 8,10)

| 2 BHK                                                | Carpet Area<br>(Sq. Ft. / Sq. Mt.) | Balcony<br>(Sq. Ft. / Sq. Mt.) | Terrace<br>(Sq. Ft. / Sq. Mt.) | Dry Balcony<br>(Sq. Ft. / Sq. Mt.) | Dry Terrace<br>(Sq. Ft. / Sq. Mt.) | Total Carpet<br>Area<br>(Sq. Ft. / Sq. Mt.) |
|------------------------------------------------------|------------------------------------|--------------------------------|--------------------------------|------------------------------------|------------------------------------|---------------------------------------------|
| 201, 401, 601, 801, 1001<br>202, 402, 602, 802, 1002 | 641 / 59.55                        | 90 / 8.36                      | 0/0                            | 31 / 2.88                          | 0/0                                | 762 / 70.78                                 |
| 203, 403, 603, 803, 1003<br>204, 404, 604, 804, 1004 | 557 / 51.74                        | 49 / 4.55                      | 0/0                            | 0/0                                | 43 / 3.99                          | 649 /60.28                                  |

# A WING - ODD FLOOR (FLOOR - 3, 5, 9, 11, 13)

| 2 BHK                                                  | Carpet Area<br>(Sq. Ft. / Sq. Mt.) | Balcony<br>(Sq. Ft. / Sq. Mt.) | Terrace<br>(Sq. Ft. / Sq. Mt.) | Dry Balcony<br>(Sq. Ft. / Sq. Mt.) | Dry Terrace<br>(Sq. Ft. / Sq. Mt.) | Total Carpet<br>Area<br>(Sq. Ft. / Sq. Mt.) |
|--------------------------------------------------------|------------------------------------|--------------------------------|--------------------------------|------------------------------------|------------------------------------|---------------------------------------------|
| 301, 501, 901, 1101, 1301<br>302, 502, 902, 1102, 1302 | 641 / 59.55                        | 90 / 8.36                      | 0/0                            | 31 / 2.88                          | 0/0                                | 762 / 70.78                                 |
| 303, 503, 903, 1103, 1303<br>304, 504, 904, 1104, 1304 | 561 / 52.11                        | 49 / 4.55                      | 33 / 3.06                      | 0/0                                | 43 / 3.99                          | 686 / 63.71                                 |

### A WING - 1<sup>ST</sup> FLOOR

| 2 BHK    | Carpet Area<br>(Sq. Ft. / Sq. Mt.) | Balcony<br>(Sq. Ft. / Sq. Mt.) | Terrace<br>(Sq. Ft. / Sq. Mt.) | Dry Balcony<br>(Sq. Ft. / Sq. Mt.) | Dry Terrace<br>(Sq. Ft. / Sq. Mt.) | Total Carpet<br>Area<br>(Sq. Ft. / Sq. Mt.) |
|----------|------------------------------------|--------------------------------|--------------------------------|------------------------------------|------------------------------------|---------------------------------------------|
| 101, 102 | 645 / 59.92                        | 90 / 8.36                      | 0/0                            | 31 / 2.88                          | 0/0                                | 766 / 71.16                                 |
| 103, 104 | 565 / 52.49                        | 49 / 4.55                      | 33 / 3.07                      | 0/0                                | 43 / 3.99                          | 690 / 64.10                                 |