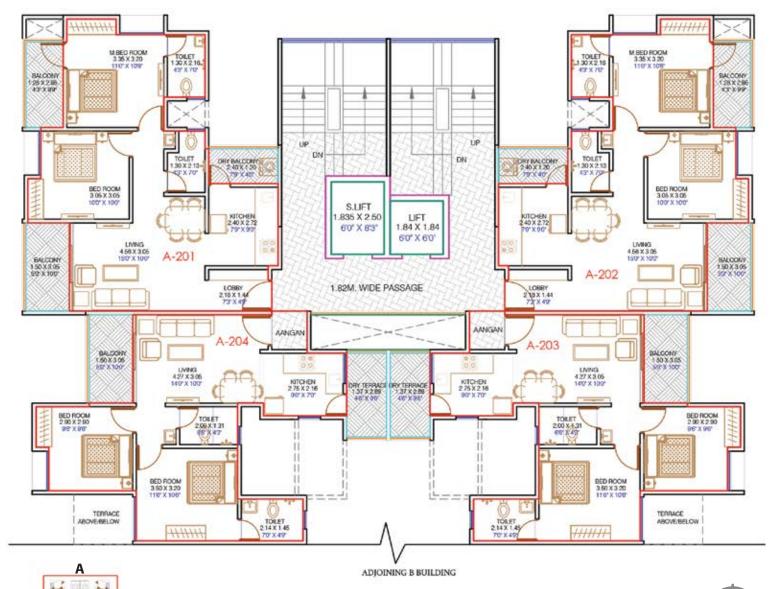

# A WING - EVEN FLOOR (FLOOR - 2, 4, 6, 8,10)

| 2 BHK                                                | Carpet Area<br>(Sq. Ft. / Sq. Mt.) | Balcony<br>(Sq. Ft. / Sq. Mt.) | Terrace<br>(Sq. Ft. / Sq. Mt.) | Dry Balcony<br>(Sq. Ft. / Sq. Mt.) | Dry Terrace<br>(Sq. Ft. / Sq. Mt.) | Total Carpet<br>Area<br>(Sq. Ft. / Sq. Mt.) |
|------------------------------------------------------|------------------------------------|--------------------------------|--------------------------------|------------------------------------|------------------------------------|---------------------------------------------|
| 201, 401, 601, 801, 1001<br>202, 402, 602, 802, 1002 | 641 / 59.55                        | 90 / 8.36                      | 0/0                            | 31 / 2.88                          | 0/0                                | 762 / 70.78                                 |
| 203, 403, 603, 803, 1003<br>204, 404, 604, 804, 1004 | 557 / 51.74                        | 49 / 4.55                      | 0/0                            | 0/0                                | 43 / 3.99                          | 649 /60.28                                  |

# A WING - ODD FLOOR (FLOOR - 3, 5, 9, 11, 13)

| 2 BHK                                                  | Carpet Area<br>(Sq. Ft. / Sq. Mt.) | Balcony<br>(Sq. Ft. / Sq. Mt.) | Terrace<br>(Sq. Ft. / Sq. Mt.) | Dry Balcony<br>(Sq. Ft. / Sq. Mt.) | Dry Terrace<br>(Sq. Ft. / Sq. Mt.) | Total Carpet<br>Area<br>(Sq. Ft. / Sq. Mt.) |
|--------------------------------------------------------|------------------------------------|--------------------------------|--------------------------------|------------------------------------|------------------------------------|---------------------------------------------|
| 301, 501, 901, 1101, 1301<br>302, 502, 902, 1102, 1302 | 641 / 59.55                        | 90 / 8.36                      | 0/0                            | 31 / 2.88                          | 0/0                                | 762 / 70.78                                 |
| 303, 503, 903, 1103, 1303<br>304, 504, 904, 1104, 1304 | 561 / 52.11                        | 49 / 4.55                      | 33 / 3.06                      | 0/0                                | 43 / 3.99                          | 686 / 63.71                                 |

### A WING - 1<sup>ST</sup> FLOOR

| 2 BHK    | Carpet Area<br>(Sq. Ft. / Sq. Mt.) | Balcony<br>(Sq. Ft. / Sq. Mt.) | Terrace<br>(Sq. Ft. / Sq. Mt.) | Dry Balcony<br>(Sq. Ft. / Sq. Mt.) | Dry Terrace<br>(Sq. Ft. / Sq. Mt.) | Total Carpet<br>Area<br>(Sq. Ft. / Sq. Mt.) |
|----------|------------------------------------|--------------------------------|--------------------------------|------------------------------------|------------------------------------|---------------------------------------------|
| 101, 102 | 645 / 59.92                        | 90 / 8.36                      | 0/0                            | 31 / 2.88                          | 0/0                                | 766 / 71.16                                 |
| 103, 104 | 565 / 52.49                        | 49 / 4.55                      | 33 / 3.07                      | 0/0                                | 43 / 3.99                          | 690 / 64.10                                 |