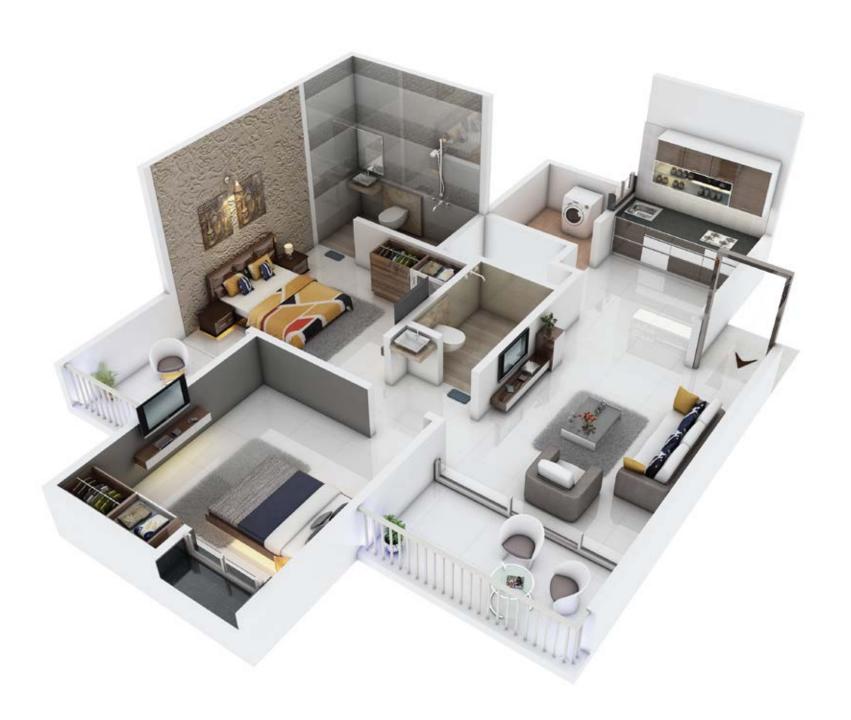

ing balcony
- Anti-skid 300 x 300mm tiles in utility & washroom area

### **Doors and Windows**

- Main entrance door finished with laminate
- Fitting and night latch for main door
- Both side laminate finish door frame for main entrance & bedrooms
- Door frame for washroom & utility area in granite
- Powder coated aluminium sliding windows & doors (mosquito mesh/net for bedrooms)
- MS Railing for balcony of bedroom & living room
- MS safety grills for living & bedroom windows

### **Common Amenities**

- Rainwater harvesting system
- STP (Sewage Treatment Plant)
- Fully automated lifts with backup
- Generator backup for all common amenities
- Efficient fire fighting system
- LED street lights in parking area
- OWC (Organic Waste Controller)
- Solar PV Panel as per norms

# 2 BHK - PRIMA



# 2 BHK - ULTIMA















### YASH FLORENCIA

# A WING - EVEN FLOOR (FLOOR - 2, 4, 6, 8,10)

| 2 BHK                                                | Carpet Area<br>(Sq. Ft. / Sq. Mt.) | Balcony<br>(Sq. Ft. / Sq. Mt.) | Terrace<br>(Sq. Ft. / Sq. Mt.) | Dry Balcony<br>(Sq. Ft. / Sq. Mt.) | Dry Terrace<br>(Sq. Ft. / Sq. Mt.) | Total Carpet<br>Area<br>(Sq. Ft. / Sq. Mt.) |
|------------------------------------------------------|------------------------------------|--------------------------------|--------------------------------|------------------------------------|------------------------------------|---------------------------------------------|
| 201, 401, 601, 801, 1001<br>202, 402, 602, 802, 1002 | 641 / 59.55                        | 90 / 8.36                      | 0/0