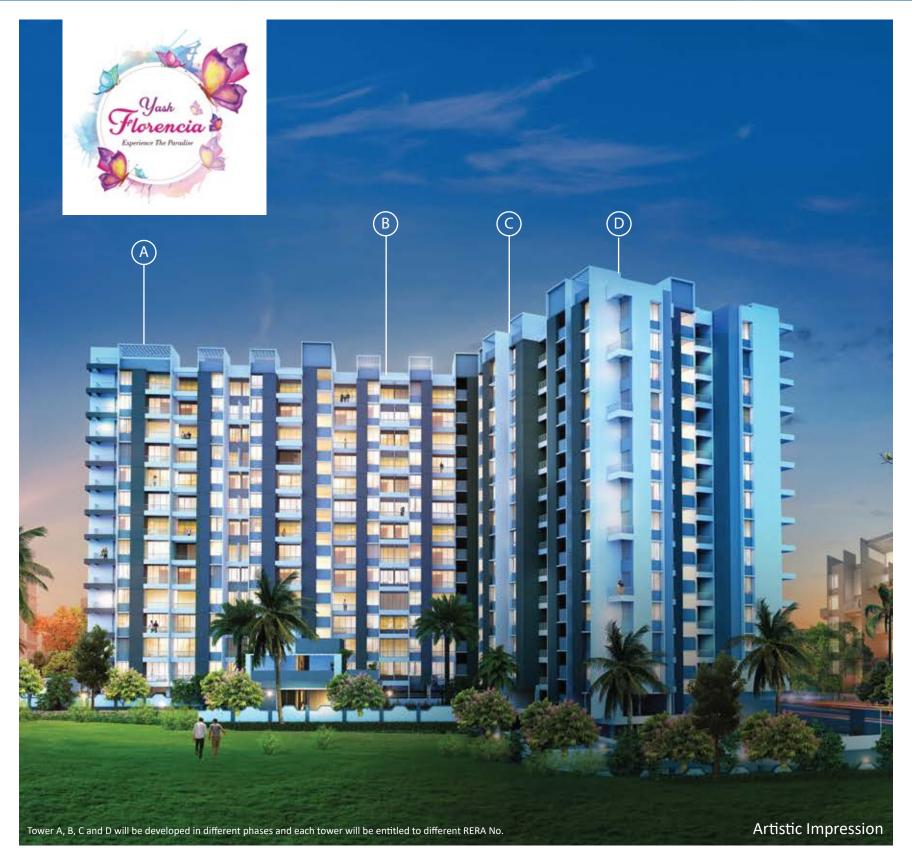

### HIGHLIGHTS

• Residential project comprising of 4 towers (A, B, C & D).

Building A & B -13 Floors Residential + 3 Floor Parking.

Building C & D (Proposed) - 12 Floors Residential + 1 Floor Parking

- + 3 Floor (Commercial Spaces + Residences + Parking)
- Artful residences with a variety of choices in terms of space
- Project located within PMC limit
- Host of unique amenities such as Barbeque Deck, Lantern Garden, Jacuzzi, Tree Hammock
- 24 MTR Proposed DP Road for easy & convinient access to the city
- Easy accessibility to cities best schools
- Over 6,600 Sq. Ft. of open space for amenities