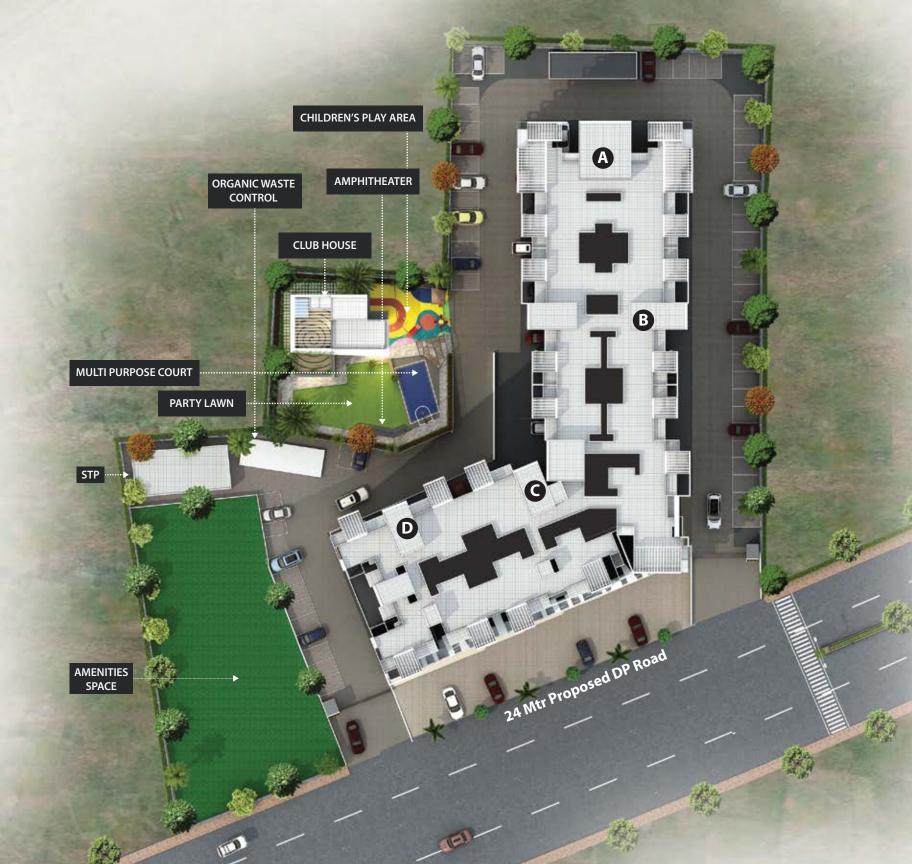

### HIGHLIGHTS

• Residential project comprising of 4 towers (A, B, C & D).

Building A & B -13 Floors Residential + 3 Floor Parking.

Building C & D (Proposed) - 12 Floors Residential + 1 Floor Parking

- + 3 Floor (Commercial Spaces + Residences + Parking)
- Artful residences with a variety of choices in terms of space
- Project located within PMC limit
- Host of unique amenities such as Barbeque Deck, Lantern Garden, Jacuzzi, Tree Hammock
- 24 MTR Proposed DP Road for easy & convinient access to the city
- Easy accessibility to cities best schools
- Over 6,600 Sq. Ft. of open space for amenities

# Amenities that offer an

# Extraordinary lifestyle!

- Party Lawn
- Play Area for Kids

**P** Landscape Gardens

Jacuzzi

Yoga Deck

**Magnificent Club House** 

**State-of-the-art Gymnasium** 

**Provision for Indoor Games** 