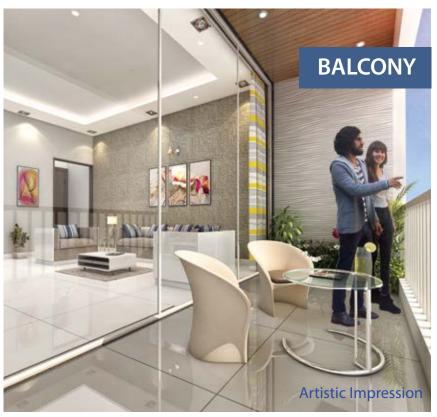

## **Flooring**

- 800 X 800mm verified tiles flooring with skirting for living, kitchen, dining, passage, bedroom balcony and living balcony
- Anti-skid 300 x 300mm tiles in utility & washroom area

### **Doors and Windows**

- Main entrance door finished with laminate
- Fitting and night latch for main door
- Both side laminate finish door frame for main entrance & bedrooms
- Door frame for washroom & utility area in granite
- Powder coated aluminium sliding windows & doors (mosquito mesh/net for bedrooms)
- MS Railing for balcony of bedroom & living room
- MS safety grills for living & bedroom windows