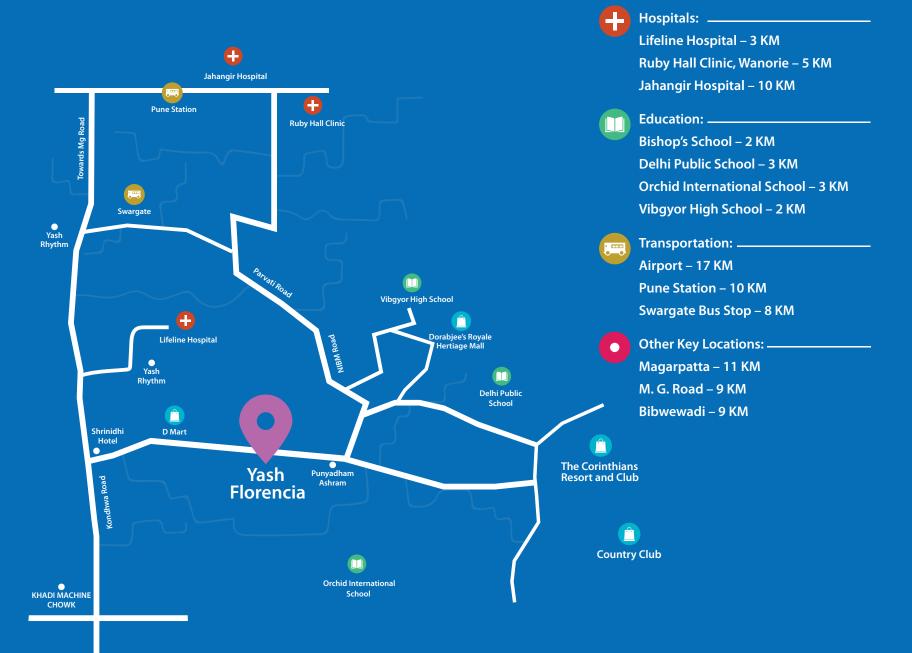

# **LOCATION**

Shopping & Entertainment: \_\_\_\_\_

Dorabjee's Royale Hertiage Mall – 2 KM The Corinthians Resort and Club – 3 KM

D'Mart - 500 M

Country Club - 3.5 KM

SITE ADDRESS: S.No. 28/2, Punyadham Ashram Road, Kondhwa Budruk, Pune, Maharashtra - 411048. Email: sales@yashpromotersandbuilders.com