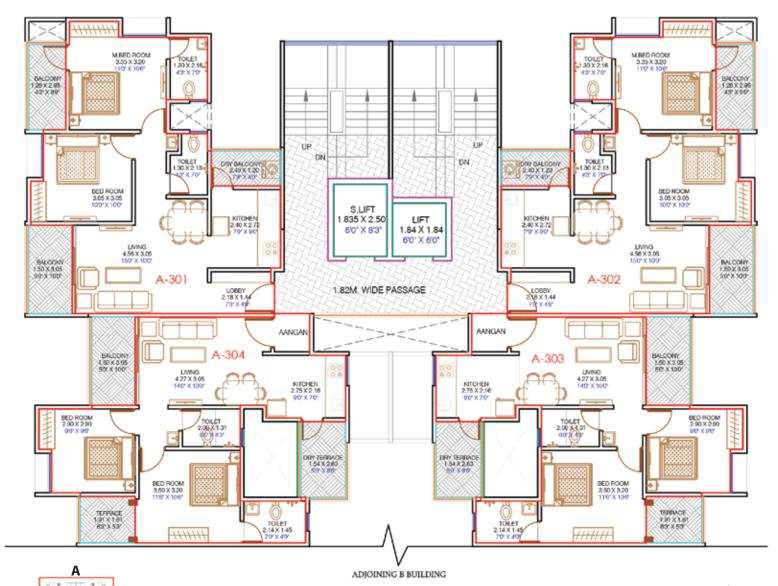

# A WING - EVEN FLOOR (FLOOR - 2, 4, 6, 8,10)

| 2 BHK                                                | Carpet Area<br>(Sq. Ft. / Sq. Mt.) | Balcony<br>(Sq. Ft. / Sq. Mt.) | Terrace<br>(Sq. Ft. / Sq. Mt.) | Dry Balcony<br>(Sq. Ft. / Sq. Mt.) | Dry Terrace<br>(Sq. Ft. / Sq. Mt.) | Total Carpet<br>Area<br>(Sq. Ft. / Sq. Mt.) |
|------------------------------------------------------|------------------------------------|--------------------------------|--------------------------------|------------------------------------|------------------------------------|---------------------------------------------|
| 201, 401, 601, 801, 1001<br>202, 402, 602, 802, 1002 | 641 / 59.55                        | 90 / 8.36                      | 0/0                            | 31 / 2.88                          | 0/0                                | 762 / 70.78                                 |
| 203, 403, 603, 803, 1003<br>204, 404, 604, 804, 1004 | 557 / 51.74                        | 49 / 4.55                      | 0/0                            | 0/0                                | 43 / 3.99                          | 649 /60.28                                  |

# A WING - ODD FLOOR (FLOOR - 3, 5, 9, 11, 13)

| 2 BHK                                                  | Carpet Area<br>(Sq. Ft. / Sq. Mt.) | Balcony<br>(Sq. Ft. / Sq. Mt.) | Terrace<br>(Sq. Ft. / Sq. Mt.) | Dry Balcony<br>(Sq. Ft. / Sq. Mt.) | Dry Terrace<br>(Sq. Ft. / Sq. Mt.) | Total Carpet<br>Area<br>(Sq. Ft. / Sq. Mt.) |
|--------------------------------------------------------|------------------------------------|--------------------------------|--------------------------------|------------------------------------|------------------------------------|---------------------------------------------|
| 301, 501, 901, 1101, 1301<br>302, 502, 902, 1102, 1302 | 641 / 59.55                        | 90 / 8.36                      | 0/0                            | 31 / 2.88                          | 0/0                                | 762 / 70.78                                 |
| 303, 503, 903, 1103, 1303<br>304, 504, 904, 1104, 1304 | 561 / 52.11                        | 49 / 4.55                      | 33 / 3.06                      | 0/0                                | 43 / 3.99                          | 686 / 63.71                                 |

### A WING - 1<sup>ST</sup> FLOOR

| 2 BHK    | Carpet Area<br>(Sq. Ft. / Sq. Mt.) | Balcony<br>(Sq. Ft. / Sq. Mt.) | Terrace<br>(Sq. Ft. / Sq. Mt.) | Dry Balcony<br>(Sq. Ft. / Sq. Mt.) | Dry Terrace<br>(Sq. Ft. / Sq. Mt.) | Total Carpet<br>Area<br>(Sq. Ft. / Sq. Mt.) |
|----------|------------------------------------|--------------------------------|--------------------------------|------------------------------------|------------------------------------|---------------------------------------------|
| 101, 102 | 645 / 59.92                        | 90 / 8.36                      | 0/0                            | 31 / 2.88                          | 0/0                                | 766 / 71.16                                 |
| 103, 104 | 565 / 52.49                        | 49 / 4.55                      | 33 / 3.07                      | 0/0                                | 43 / 3.99                          | 690 / 64.10                                 |