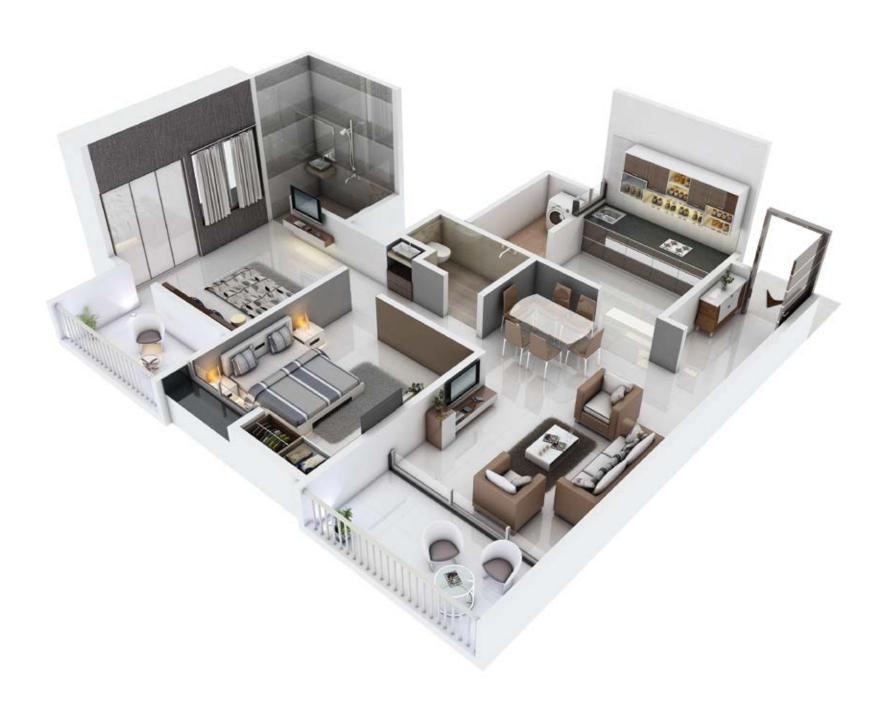

kid 300 x 300mm tiles in utility & washroom area

### **Doors and Windows**

- Main entrance door finished with laminate
- Fitting and night latch for main door
- Both side laminate finish door frame for main entrance & bedrooms
- Door frame for washroom & utility area in granite
- Powder coated aluminium sliding windows & doors (mosquito mesh/net for bedrooms)
- MS Railing for balcony of bedroom & living room
- MS safety grills for living & bedroom windows

### **Common Amenities**

- Rainwater harvesting system
- STP (Sewage Treatment Plant)
- Fully automated lifts with backup
- Generator backup for all common amenities
- Efficient fire fighting system
- LED street lights in parking area
- OWC (Organic Waste Controller)
- Solar PV Panel as per norms

# 2 BHK - PRIMA



# 2 BHK - ULTIMA















### YASH FLORENCIA

# A WING - EVEN FLOOR (FLOOR - 2, 4, 6, 8,10)

| 2 BHK                                                | Carpet Area<br>(Sq. Ft. / Sq. Mt.) | Balcony<br>(Sq. Ft. / Sq. Mt.) | Terrace<br>(Sq. Ft. / Sq. Mt.) | Dry Balcony<br>(Sq. Ft. / Sq. Mt.) | Dry Terrace<br>(Sq. Ft. / Sq. Mt.) | Total Carpet<br>Area<br>(Sq. Ft. / Sq. Mt.) |
|------------------------------------------------------|------------------------------------|--------------------------------|--------------------------------|------------------------------------|------------------------------------|---------------------------------------------|
| 201, 401, 601, 801, 1001<br>202, 402, 602, 802, 1002 | 641 / 59.55                        | 90 / 8.36                      | 0/0                            |