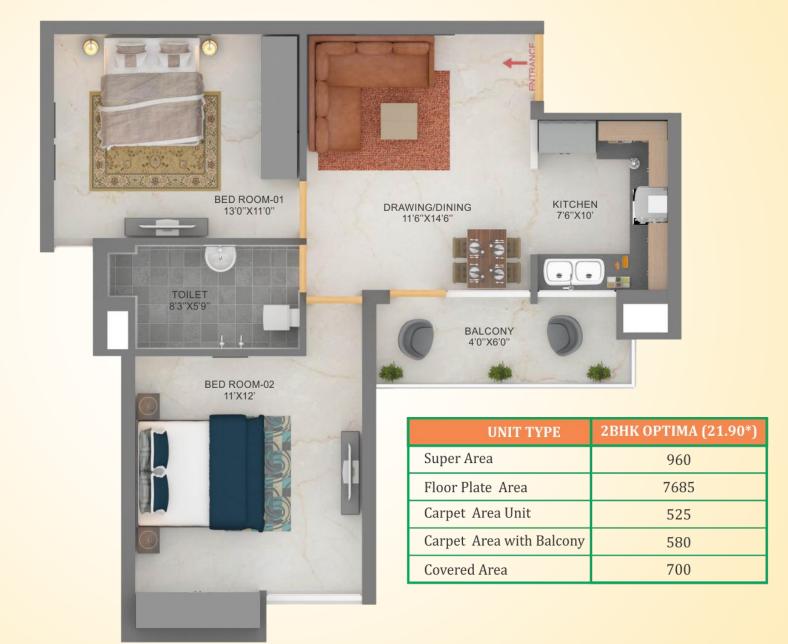

# TYPES OF DWELLING UNITS/FLATS

|                               | 2BHK<br>COMPACT | 2BHK<br>OPTIMA | 2BHK<br>ULTIMA | 3BHK<br>STANDARD |
|-------------------------------|-----------------|----------------|----------------|------------------|
| Super Area                    | 750             | 960            | 1070           | 1650             |
| Floor Plate Towers in Sq. Ft. | 6006            | 7685           | 8565           | 6602             |
| Carpet Area Unit              | 355             | 525            | 600            | 956              |
| Carpet Area with Balcony      | 450             | 580            | 650            | 1030             |
| Covered Area                  | 550             | 700            | 775            | 1450             |

#### INTERIOR CONCEPT OF 2BHK OPTIMA