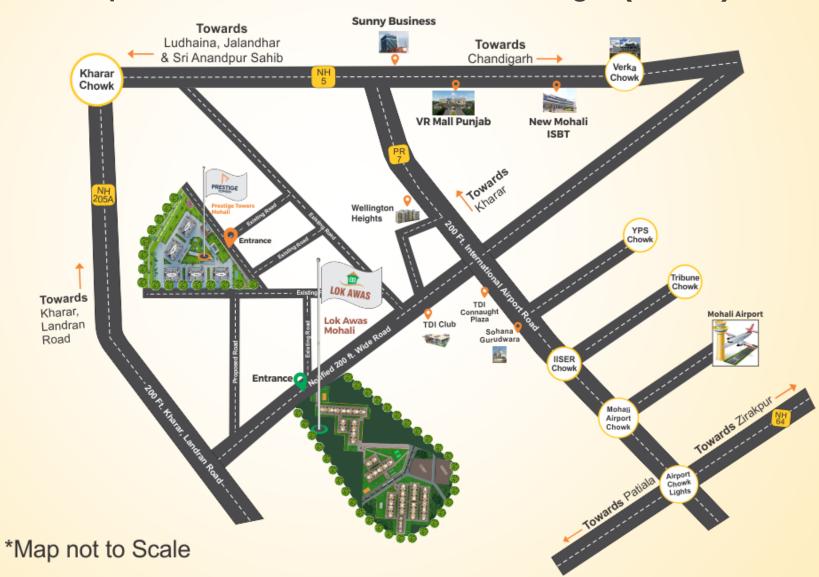

#### BENEFITS OF LOK AWAS

- Subsidy under PMAY to first time home buyers up to Rs. 2.67 Lakhs on Home loan Interest payable.
- Home Loan Tax deduction benefits of Rs. 3.5 Lakhs under section 24B and 80EEA of Income Tax Act 1961.
- 50% Lesser prices as compared to all other near by housing Projects in Mohali.
- 50% Lesser EMI in comparison to the Rental Accommodation.
- Exemption in Income Tax on Rental Income.
- Fastest Future Appreciations on Lok Awas Houses.
- Best Connectivity with 200 ft. wide road connecting to the Airport road, Shopping Mall, Hospital, Schools, Educational Institutes, Airport, Railway Station & Bus Stand etc.

### ATTRACTIVE LOCATION

Most prime location- Sector 74-A, SAS Nagar (Mohali)