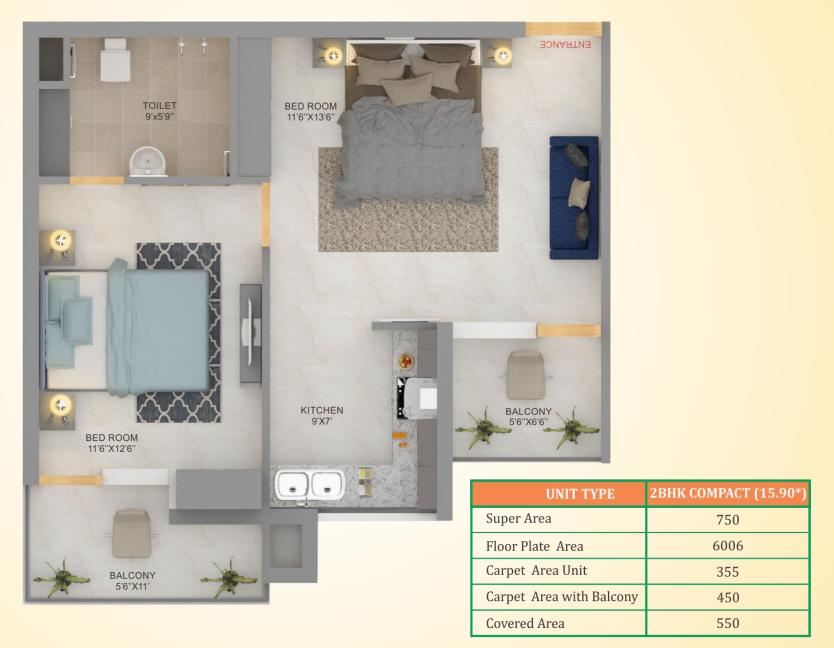

# TYPES OF DWELLING UNITS/FLATS

|                               | 2BHK<br>COMPACT | 2BHK<br>OPTIMA | 2BHK<br>ULTIMA | 3BHK<br>STANDARD |
|-------------------------------|-----------------|----------------|----------------|------------------|
| Super Area                    | 750             | 960            | 1070           | 1650             |
| Floor Plate Towers in Sq. Ft. | 6006            | 7685           | 8565           | 6602             |
| Carpet Area Unit              | 355             | 525            | 600            | 956              |
| Carpet Area with Balcony      | 450             | 580            | 650            | 1030             |
| Covered Area                  | 550             | 700            | 775            | 1450             |

#### INTERIOR CONCEPT OF 2BHK COMPACT