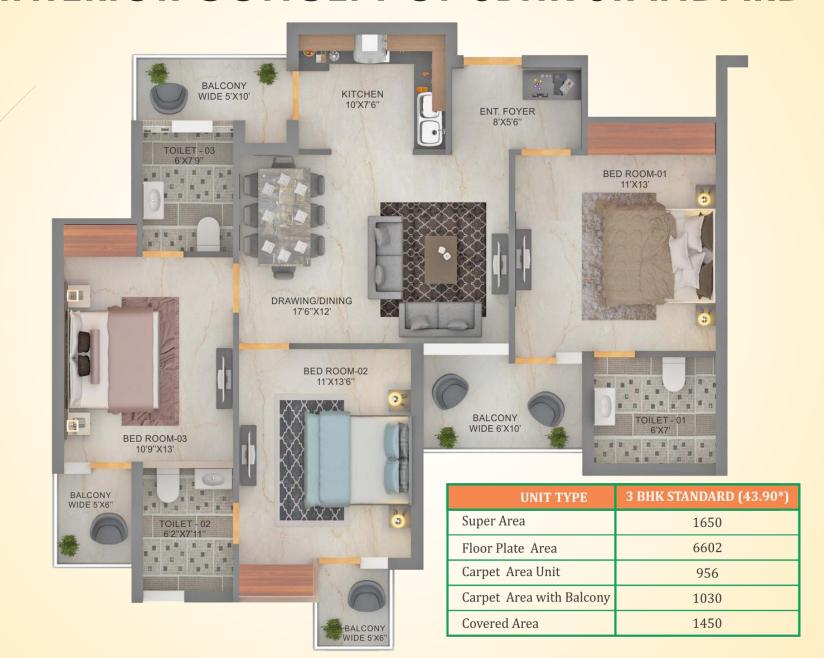

#### INTERIOR CONCEPT OF 3BHK STANDARD

# TYPES OF DWELLING UNITS/FLATS

|                               | 2BHK<br>COMPACT | 2BHK<br>OPTIMA | 2BHK<br>ULTIMA | 3BHK<br>STANDARD |
|-------------------------------|-----------------|----------------|----------------|------------------|
| Super Area                    | 750             | 960            | 1070           | 1650             |
| Floor Plate Towers in Sq. Ft. | 6006            | 7685           | 8565           | 6602             |
| Carpet Area Unit              | 355             | 525            | 600            | 956              |
| Carpet Area with Balcony      | 450             | 580            | 650            | 1030             |
| Covered Area                  | 550             | 700            | 775            | 1450             |