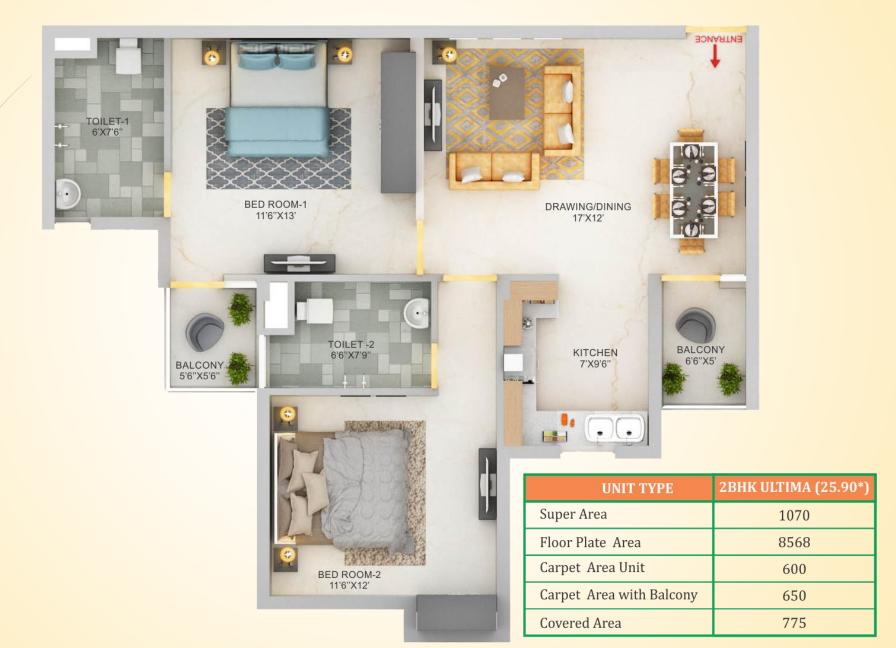

# TYPES OF DWELLING UNITS/FLATS

|                               | 2BHK<br>COMPACT | 2BHK<br>OPTIMA | 2BHK<br>ULTIMA | 3BHK<br>STANDARD |
|-------------------------------|-----------------|----------------|----------------|------------------|
| Super Area                    | 750             | 960            | 1070           | 1650             |
| Floor Plate Towers in Sq. Ft. | 6006            | 7685           | 8565           | 6602             |
| Carpet Area Unit              | 355             | 525            | 600            | 956              |
| Carpet Area with Balcony      | 450             | 580            | 650            | 1030             |
| Covered Area                  | 550             | 700            | 775            | 1450             |

#### INTERIOR CONCEPT OF 2BHK ULTIMA