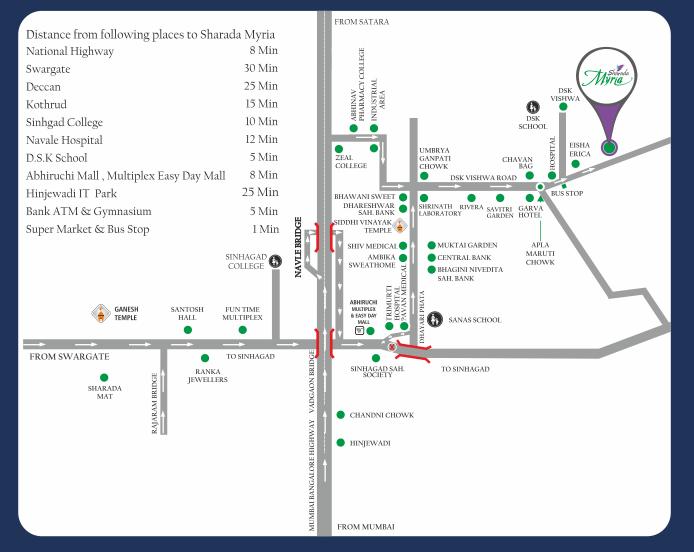

#### **MYRIA ROAD MAP**

#### Site Add. :Sharada Myria, Gat No. 74, Near DSK Vishwa, Dhayari Phata, off Sinhgad Road, Pune - 411 024.