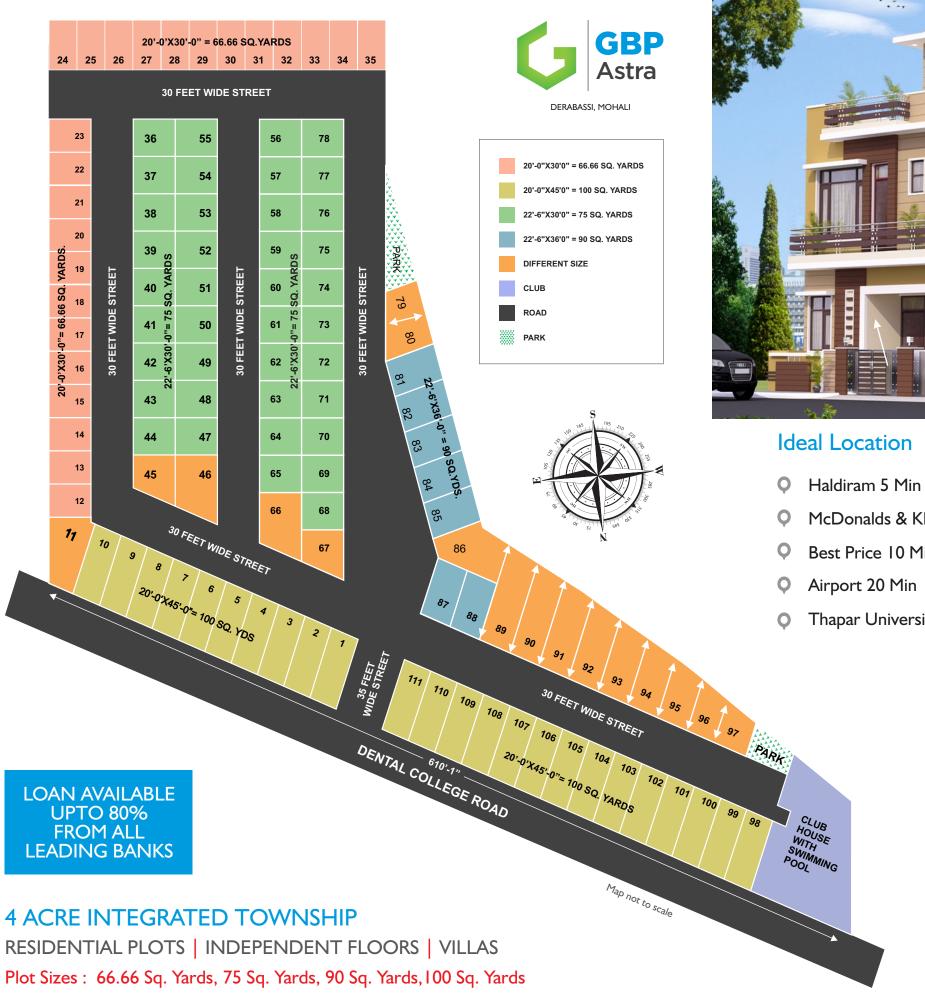

Homes with lifestyle you always wanted

DERABASSI, MOHALI

- McDonalds & KFC 5 Min
- Best Price 10 Min
- Thapar University 10 Min

GBP Group brings to you an integrated township, GBP Astra at Derabassi. GBP Astra is a fully gated community, comprising of Residential Plots, Independent Floors & Villas . With unmatched amenities, a state-of-the-art Club House, Swimming Pool, Parks, Parks & Well landscaped areas, GBP Astra is the perfect destination to build your dream home.

## **Unmatched Amenities**

- Punjab Government approved.
- Conforms to the land use plan, specified in the master plan of DERA BASSI, duly notified by Govt. of Punjab
- Located in close proximity to the Chandigarh-Delhi National Highway
- Vastu-friendly master plan
- Neighbourhood shopping centre for self sufficiency of the housing estate
- Wide roads with greenery
- Aesthetically landscaped parks
- Modern street light system