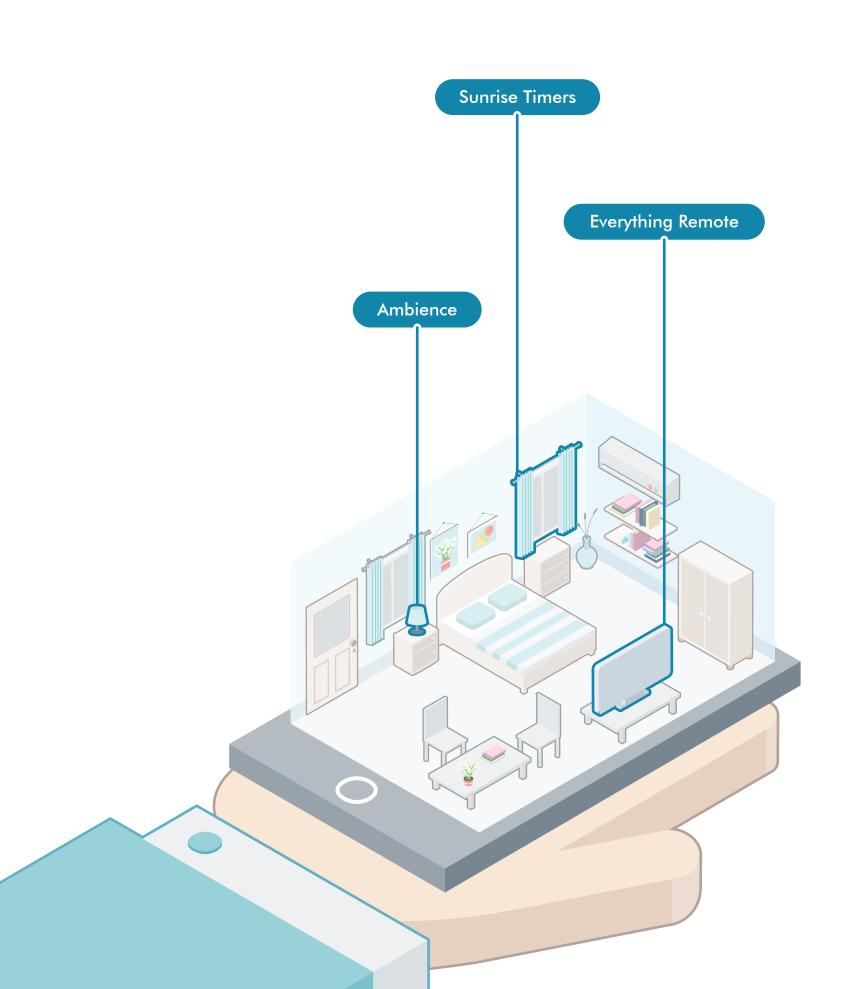

# A Bedroom that Comforts you

With comfort being a priority, this is your relaxing sanctuary.

With control on lighting, climate, ambience and devices on your fingertips, you can't imagine a more stress-free environment. Needless to say, this is accompanied by spacious architecture and a spellbinding view that your house treats you with, by opening and closing curtains on set times.

#### **SUNRISE TIMERS**

Let your room wake you up by opening curtains at a set time in the morning. Let there be light!

#### **AMBIENCE**

Set up the perfect ambience and climate for a deep sleep. Dream on!

#### **EVERYTHING REMOTE**

Control your electronic devices remotely via the T-HOMES app.