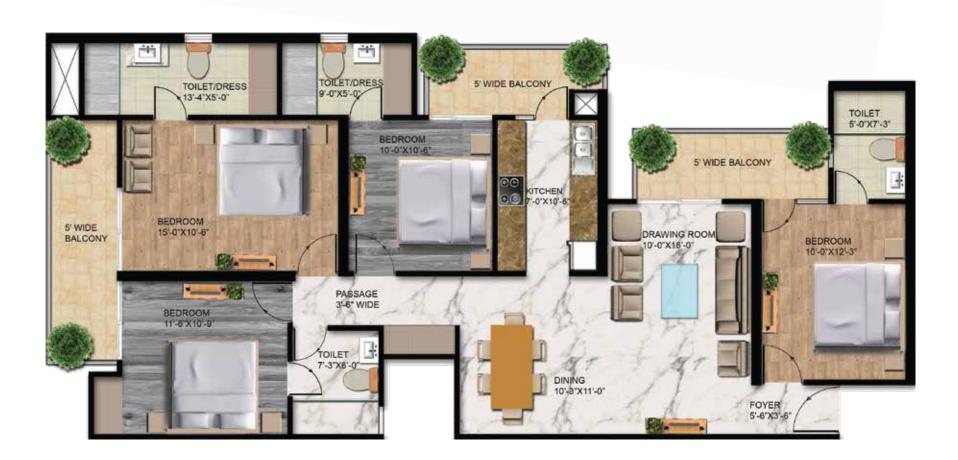

----|
| Covered area | 1090.81 sq.ft. (101.34 sq.mt.) |

Carpet area 883.50 sq.ft. (82.08 sq.mt.)

#### DISCLAIMER:

The total area of an apartment is the net summation of the entire area covered by its periphery walls, including balconies, lofts, areas under walls, etc.

A **common area** is, in real estate or real property law, the "area which is available for use by more than one person..." The common areas are those that are available for common use by all tenants, (or) groups of tenants and their invitees.

1 sq. m = 10.764 sq. ft

Colour of the tiles can be changed prior to notice | variation in the colour of the tiles/granite/mica may occur | Areas in all categories may vary up to 3% to any degree without change in cost, variation of more than 3% will entertain cost applications





## **Your Living Space**

THE UNIT PLAN

## **4 BHK**

4 Bedrooms, 4 Washrooms, 1 Hall, 1 Kitchen and Balconies

Super area 1950.00 sq.ft. (181.16sq.mt.)

Covered area 1453.98 sq.ft. (135.08 sq.mt.)

Carpet area 1164 sq.ft. (108.21 sq.mt.)

#### DISCLAIMER:

The total area of an apartment is the net summation of the entire area covered by its periphery walls, including balconies, lofts, areas under walls, etc.

A **common area** is, in real estate or real property law, the "area which is available for use by more than one person..." The common areas are those that are available for common use by all tenants, (or) groups of tenants and their invitees.

1 sq. m = 10.764 sq. ft

Colour of the tiles can be changed prior to notice | variation in the colour of the tiles/granite/mica may occur