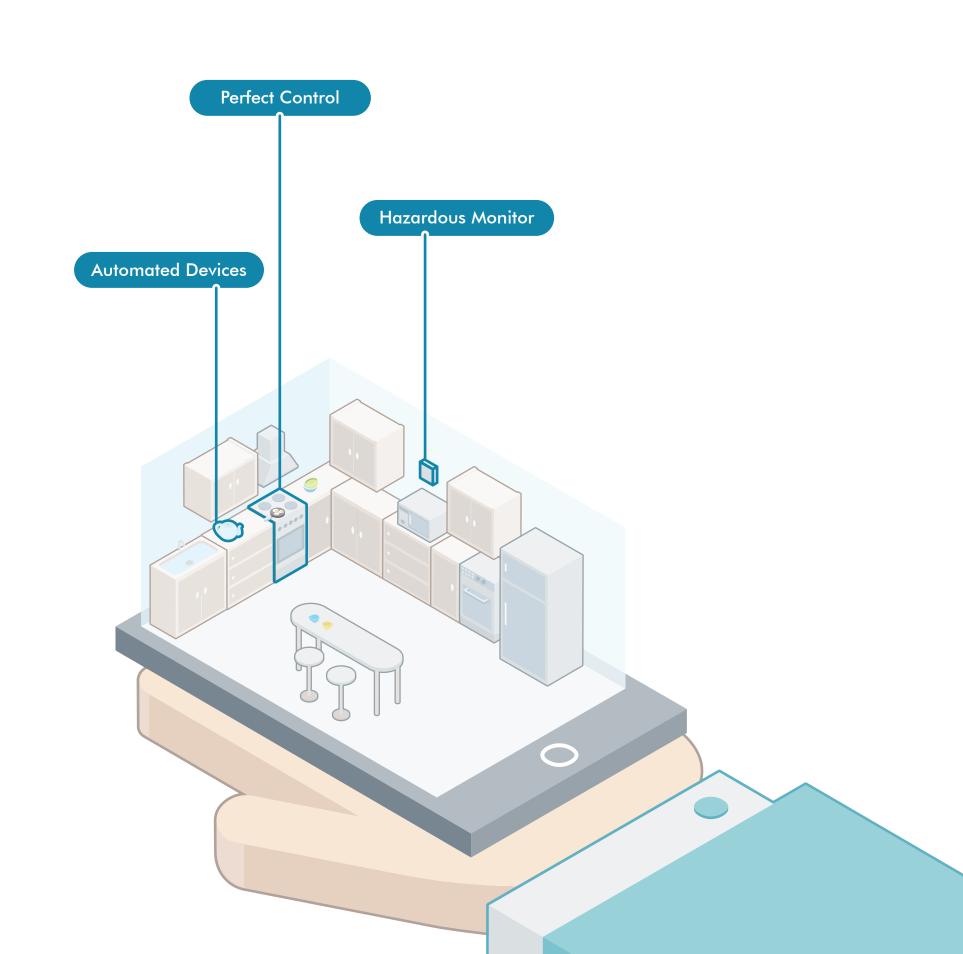

#### **AUTOMATED DEVICES**

Let the house greet you with your morning essentials made by our automated devices.

#### PERFECT CONTROL

Use automation synced with T-HOMES app to ensure you don't leave any devices running as you rush out for work. Humans can make mistakes, after all!

#### HAZARDOUS MONITORING

Let the kitchen recommend you breathers in between cooking to ensure your health is maintained