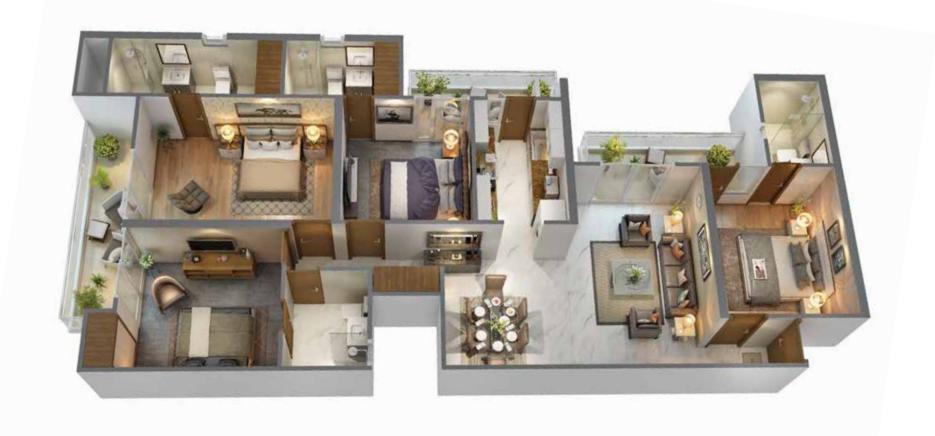

## **Your Living Space**

THE UNIT PLAN

## **4 BHK**

4 Bedrooms, 4 Washrooms, 1 Hall, 1 Kitchen and Balconies

Super area 1950.00 sq.ft. (181.16sq.mt.)

Covered area 1453.98 sq.ft. (135.08 sq.mt.)

Carpet area 1164 sq.ft. (108.21 sq.mt.)