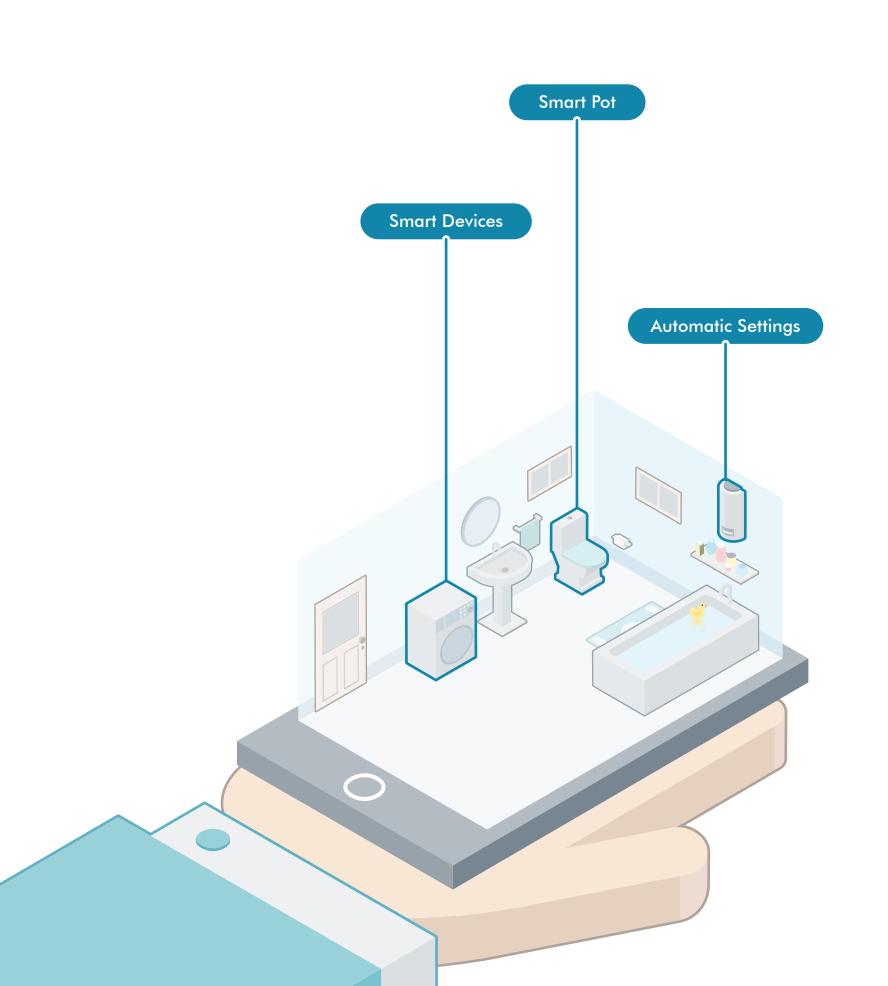

# The Bathroom: Revamped

Wash Your Troubles with Tech Bubbles

Showers are made for thinking. And clensing the negativity out of you.

Our washrooms are equipped with interactive features that allow pre-heating of water, temperature control and a 'smart pot' for maximum convenience. Let us demonstrate.

## A Bathroom that is Convenient

This is the place where you cleanse the negativity out of you. This is also the place where you sit and contemplate life and its meaning.

Cleanse with grace and relax to the maximum with premium flooring and tiling, spacious architecture and automated devices synced to your app for timers and remote control. On the top of it all, the smart seat allows you maximum convenience- adding on to the value of a perfect bathroom!

#### **SMART POT**

The 'smart pot' regulates its temperature before you sit on it, and helps you clean up better with an automated jet. No more gathering up the courage to sit on a frozen seat in winters!

#### **SMART DEVICES**

Smart automation helps you regulate numerous devices for efficient power usage.

#### **AUTOMATIC SETTINGS**

Let your home heat up water to the perfect temperature for you while you're on your way back from work, and as you wake up. Waiting never compliments relaxation, after all!