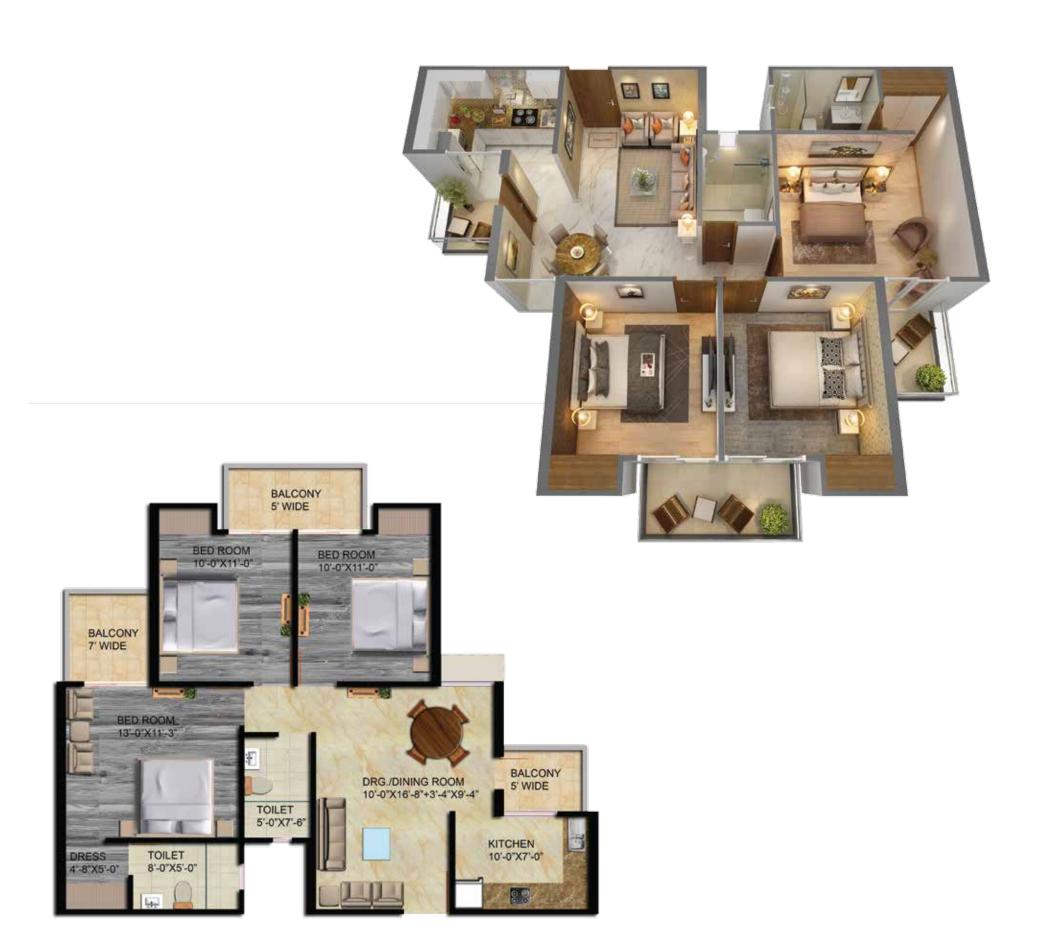

#### 3 BHK Mark 1

#### 3 Bedrooms, 2 Washrooms, 1 Hall, 1 Kitchen and Balconies

| Super area   | 1350.00 sq.ft. (125.42 sq.mt.) |
|--------------|--------------------------------|
| Covered area | 994.25 sq.ft. (92.37 sq.mt.)   |
| Carpet area  | 797.39 sq.ft. (74.08 sq.mt.)   |