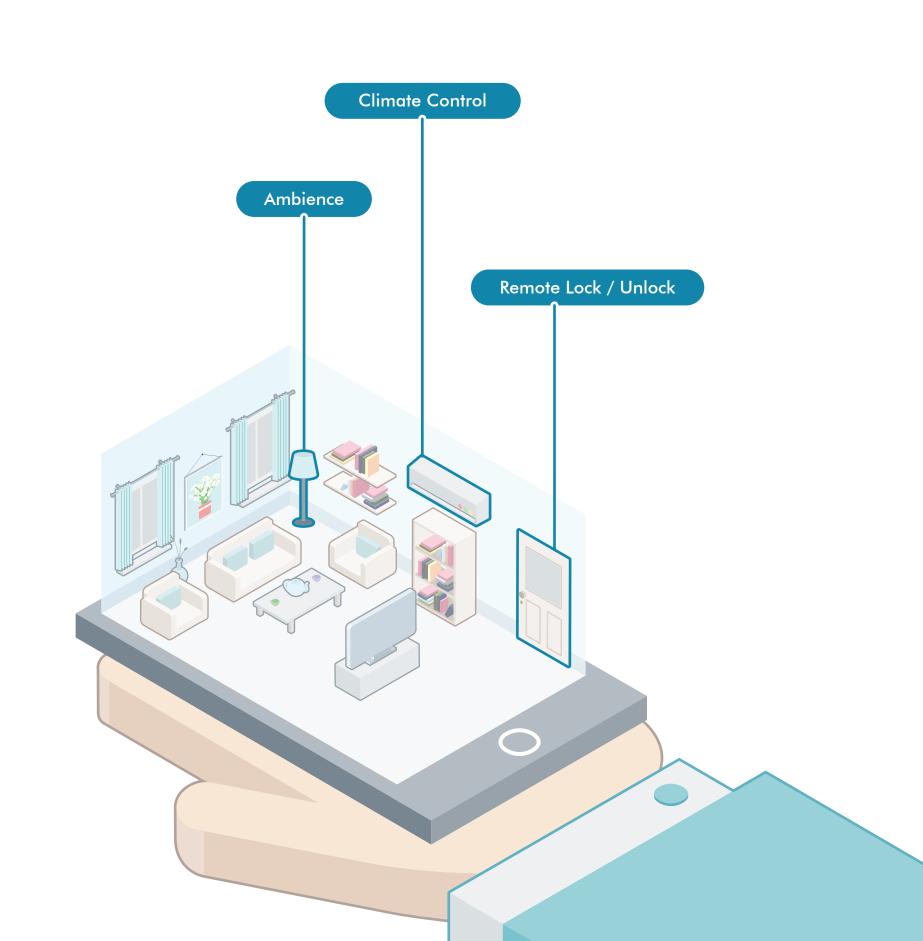

# A Living Room that Welcomes you

With guests being welcomed, house parties being hosted, and TV marathons being held, your living room is where your heart is.

With our automation features, top-of-the-line flooring, remote security access and ambience settings, your living room becomes livelier than ever.

#### **CLIMATE CONTROL**

Let your house help set the perfect climate for you. Because it understands when you need to 'chill out.'

#### **AMBIENCE**

Control lighting and color to create the perfect ambience. Because 'on and off' is for boring people.

#### **REMOTE LOCK / UNLOCK**

Forgot to lock the door? Check stats and operate them remotely via the T-HOMES app.