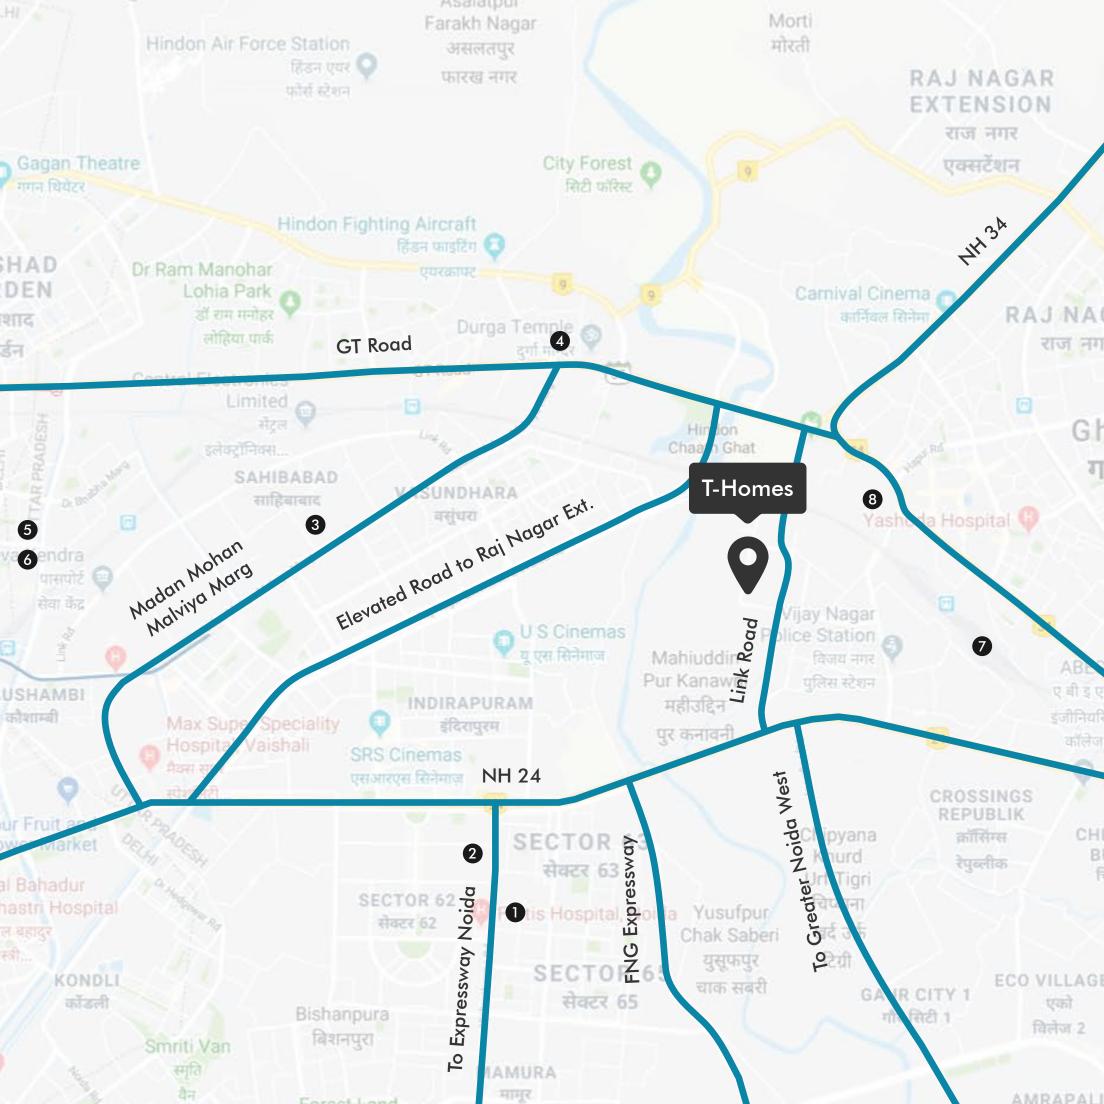

#### The Destination

Located at a convenient distance from the metro station, the towers are pinpointed near the national highway, with entry and exit gates to all sides of the road.

- 1 Fortis Hospital
- 2 Metro Station Sector-62
- 3 Metro Station Vaishali
- 4 Metro Station Mohan Nagar
- 5 Anand Vihar Railway Station

- 6 Anand Vihar ISBT
- 7 Ghaziabad Railway Station
- 8 Ghaziabad Metro Station
- 9 Ghaziabad New Bus Station