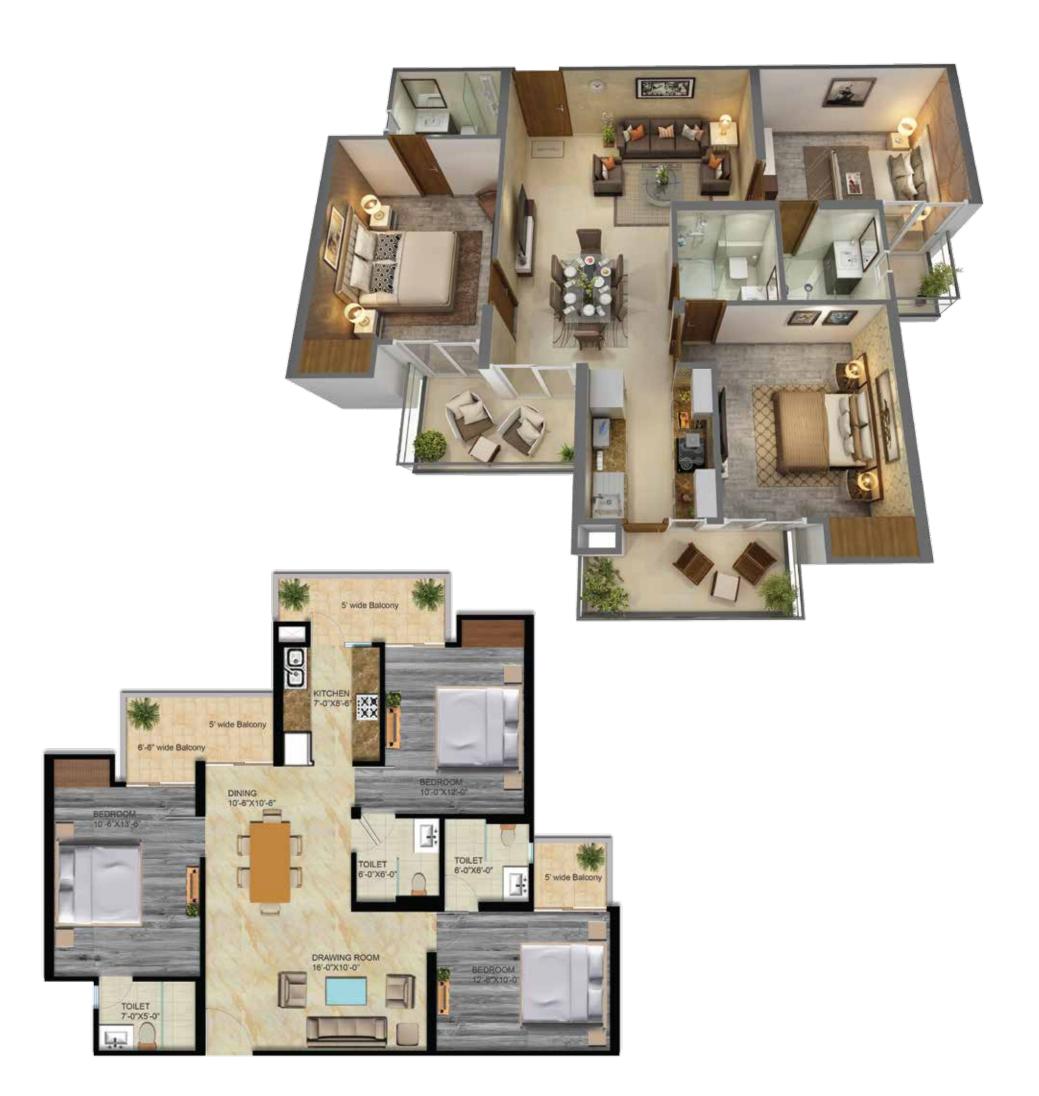

## 3 BHK Mark 2

3 Bedrooms, 3 Washrooms, 1 Hall, 1 Kitchen and Balconies

| Super area   | 1525.00 sq.ft. (141.67 sq.mt.) |
|--------------|--------------------------------|
| Covered area | 1090.81 sq.ft. (101.34 sq.mt.) |

Carpet area 883.50 sq.ft. (82.08 sq.mt.)