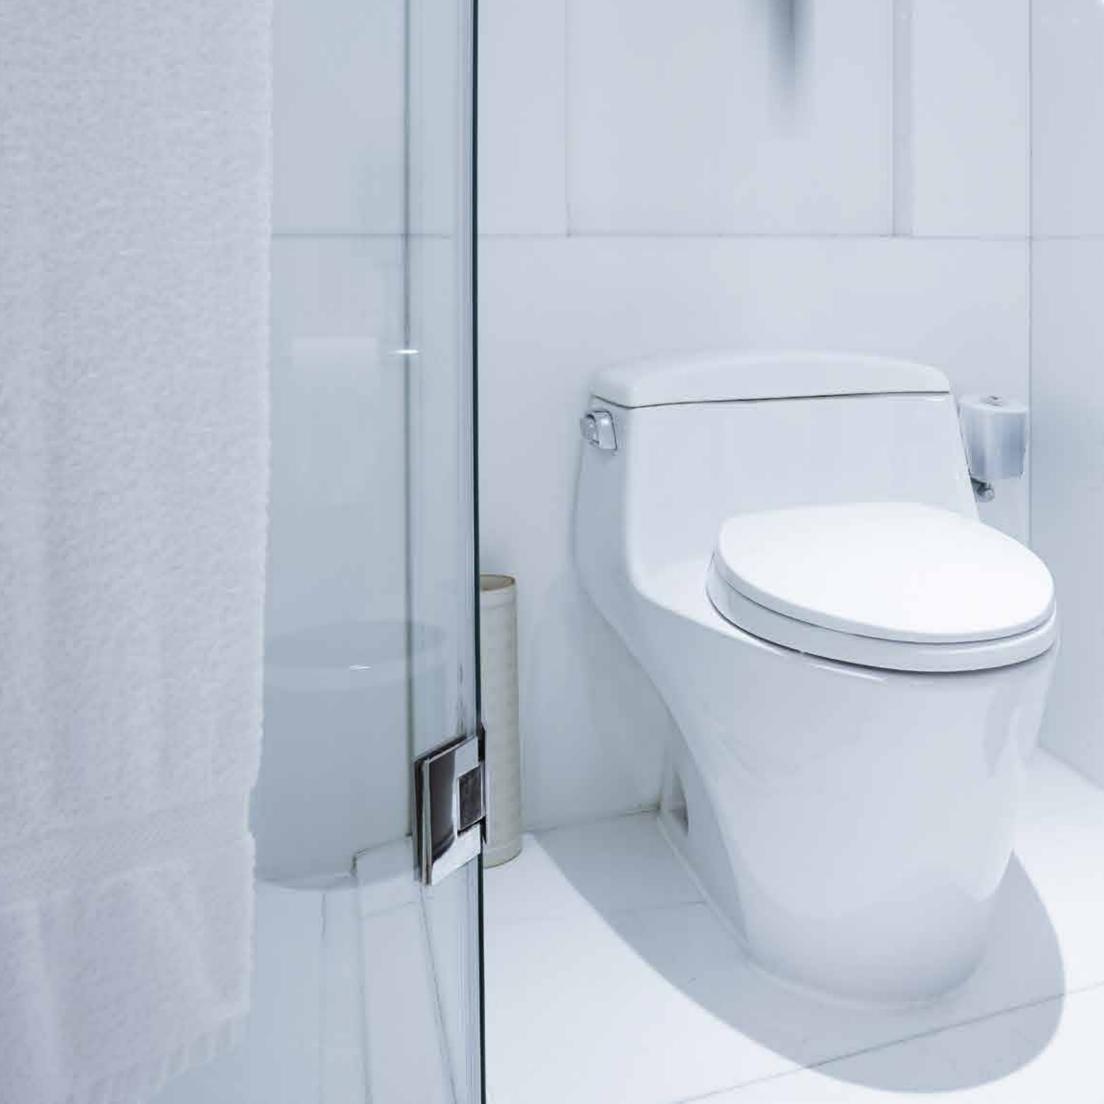

# The Bathroom: Revamped

Wash Your Troubles with Tech Bubbles

Showers are made for thinking. And clensing the negativity out of you.

Our washrooms are equipped with interactive features that allow pre-heating of water, temperature control and a 'smart pot' for maximum convenience. Let us demonstrate.

## A Bathroom that is Convenient

This is the place where you cleanse the negativity out of you. This is also the place where you sit and contemplate life and its meaning.

Cleanse with grace and relax to the maximum with premium flooring and tiling, spacious architecture and automated devices synced to your app for timers and remote control. On the top of it all, the smart seat allows you maximum convenience- adding on to the value of a perfect bathroom!

#### **SMART POT**

The 'smart pot' regulates its temperature before you sit on it, and helps you clean up better with an automated jet. No more gathering up the courage to sit on a frozen seat in winters!