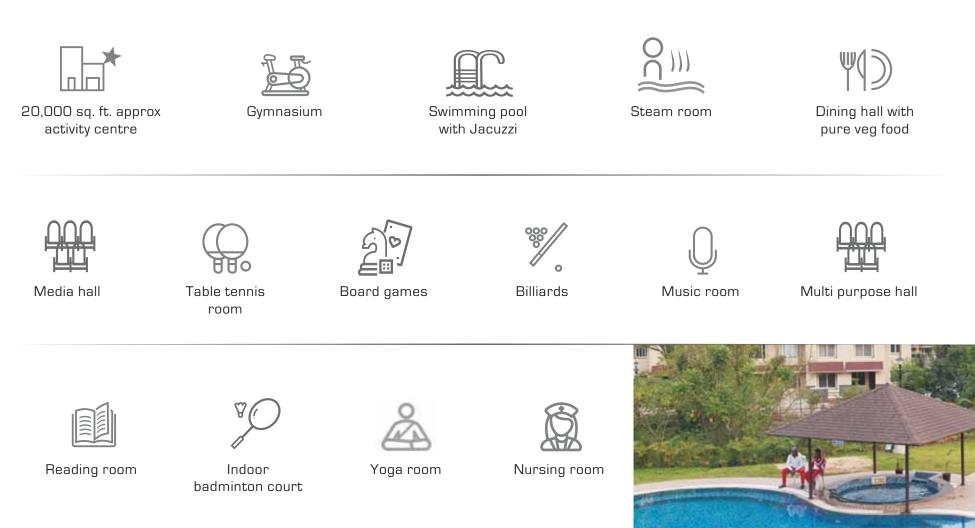

## Project Highlights

Walking tracks, water body and trees all around the complex

Golf Cart for Internal transport

Emergency care with nurse & doctor on call

Club with gym, swimming pool, indoor games etc.

Meditation Hall

Convenience Store for regular grocries

Amphitheatre

Dedicated stilt & open Parking

Grand kids play area

Plumber and electrician on call

Common area maintenance

## Age Friendly Living

Slip resistant floor tiles in kitchen, balcony & bathroom

master toilet for support

Night lamp in master bedroom

Arthritis friendly fittings

Wheelchair friendly complex

Round wall edges

Lifts with automatic rescue device

Bigger electrical switches with LED indicator at comfortable heights

Emergency response system in each unit