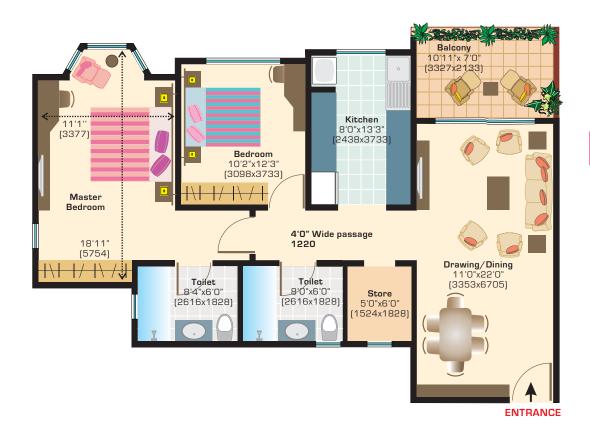

# Manjari - 2

2 Bedroom Chargeable Area - 1310 sq. ft (121.70 Sq. mt) Carpet Area - 954 sq. ft (88.63 Sq. mt)

**Note:** Open Terrace shown in the plan is only available with 1<sup>st</sup> floor for Block no. MO1-M18