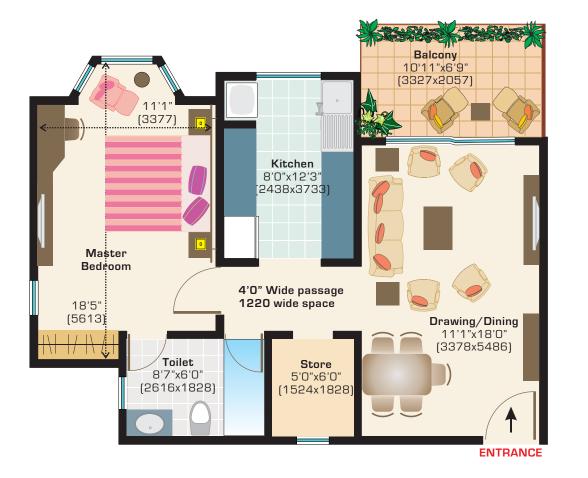

### Apartment (Ground + 4)

# Vrinda - 1

#### 1 Bedroom

Chargable Area - 915 Sq. ft (85.04 Sq. mt) Carpet Area - 667 Sq. ft (61.99 Sq. mt)