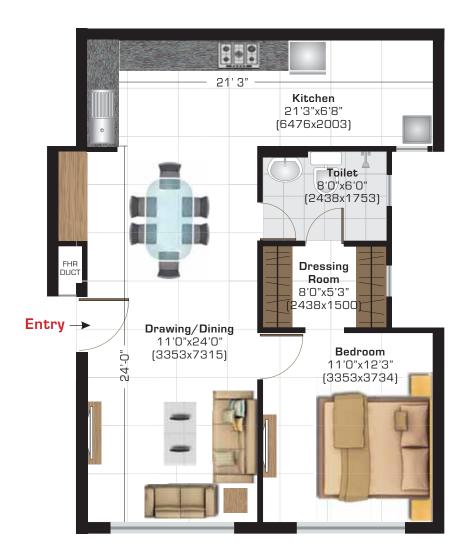

### **Apartment (Ground Floor)**

# Vrinda - 2

1 Bedroom

Chargable Area - 880 Sq. ft (81.75 Sq. mt) Carpet Area - 640.39 Sq. ft (59.49 Sq. mt)