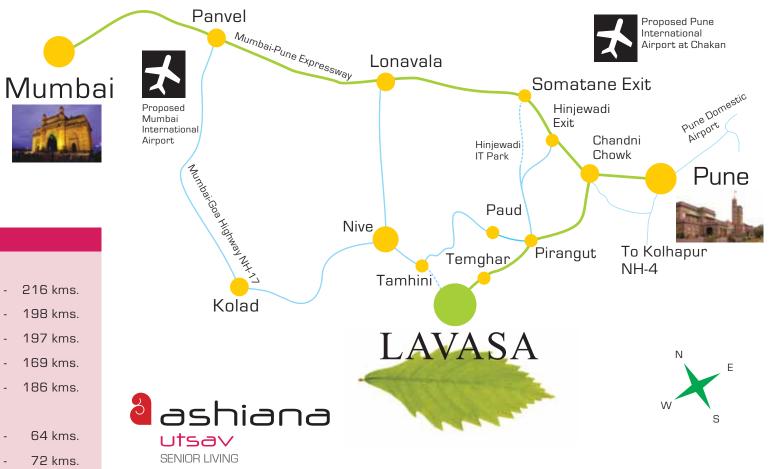

## Location Map

- Located at an altitude of 2000-3000 feet above sea level
- Lavasa is spread over 25000 acres
- India's first planned Hill City
- The Warasgaon Lake in Lavasa is 20 kms long with 6 dams

#### Distance Chart

| Mumbai - Lavasa                         |   |          |
|-----------------------------------------|---|----------|
| Via Panvel - Lonavala - Chandni Chowk   | - | 216 kms. |
| Via Panvel - Kolad - Tamhini            | - | 198 kms. |
| Via Lonavala - Somatane Exit - Pirangut | - | 197 kms. |
| Via Lonavala - Nive - Tamhini           | - | 169 kms. |
| Via Hinjewadi Exit                      | - | 186 kms. |
| Pune - Lavasa                           |   |          |
| Via Chandni Chowk - Pirangut            | - | 64 kms.  |
| Lavasa - Pune Domestic Airport          | - | 72 kms.  |