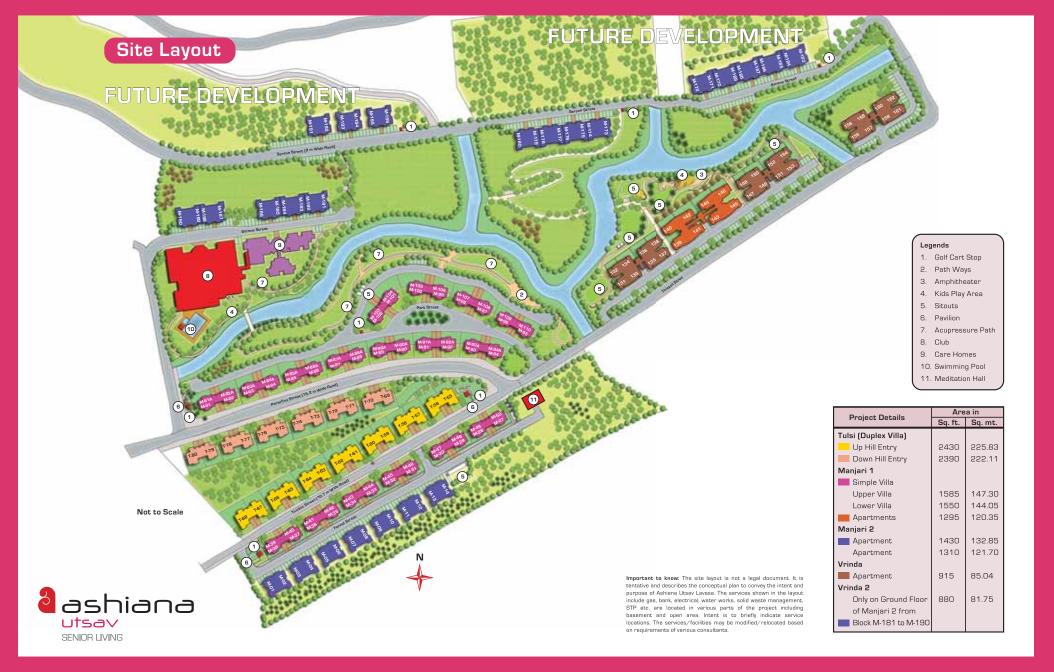

## Location Map

- Located at an altitude of 2000-3000 feet above sea level
- Lavasa is spread over 25000 acres
- India's first planned Hill City
- The Warasgaon Lake in Lavasa is 20 kms long with 6 dams