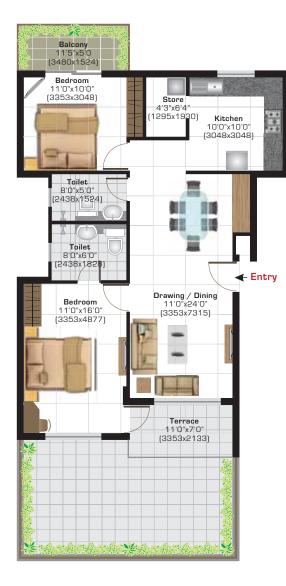

### Apartment (Ground + 4)

# Manjari - 1

2 Bedroom

Chargeable Area - 1295 Sq. ft (120.35 Sq. mt) Carpet Area - 943 Sq. ft (87.64 Sq. mt)