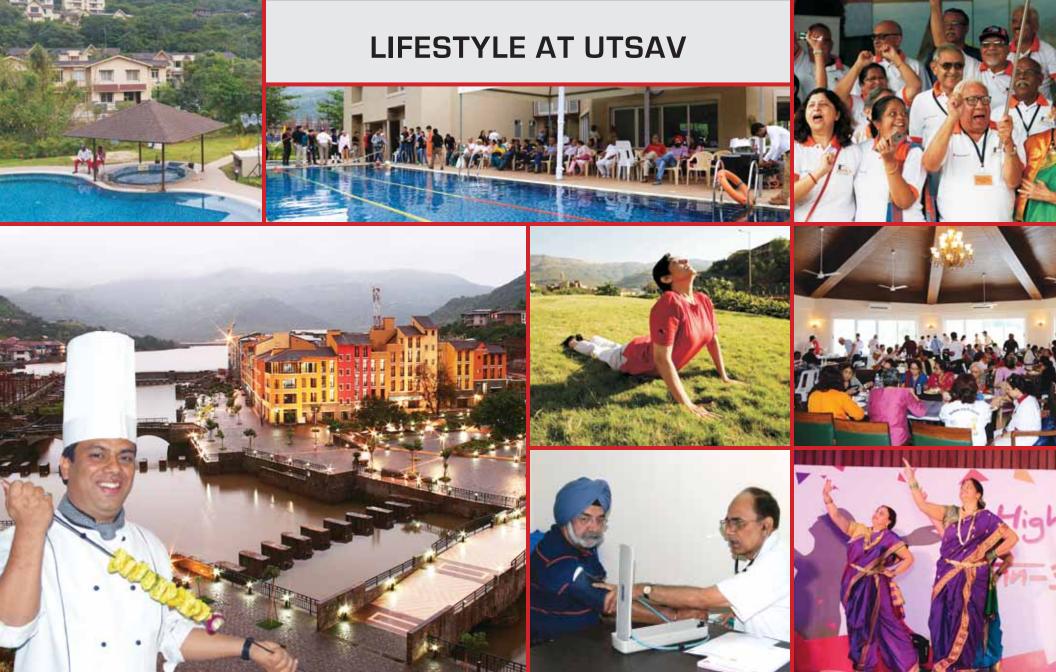

y and trees all around the complex



Golf Cart for Internal transport



Emergency care with nurse & doctor on call



Club with gym, swimming pool, indoor games etc.



Meditation Hall



Convenience Store for regular grocries



Amphitheatre



Dedicated stilt & open Parking



Grand kids play area



Plumber and electrician on call



Common area maintenance

## Age Friendly Living



Slip resistant floor tiles in kitchen, balcony & bathroom



master toilet for support



Night lamp in master bedroom



Arthritis friendly fittings



Wheelchair friendly complex



Round wall edges



Lifts with automatic rescue device



Bigger electrical switches with LED indicator at comfortable heights



Emergency response system in each unit



## Activity Centre



Actual view of swimming pool







### Apartment (Ground + 4)

# Manjari - 1

2 Bedroom

Chargeable Area - 1295 Sq. ft (120.35 Sq. mt) Carpet Area - 943 Sq. ft (87.64 Sq. mt)



### Apartment (1<sup>st</sup> to 4<sup>th</sup>)

# Manjari - 2

2 Bedroom Chargeable Area - 1310 sq. ft (121.70 Sq. mt) Carpet Area - 954 sq. ft (88.63 Sq. mt)

**Note:** Open Terrace shown in the plan is only available with 1<sup>st</sup> floor for Block no. MO1-M18



### Apartment (Ground + 4)

# Vrinda - 1

#### 1 Bedroom

Chargable Area - 915 Sq. ft (85.04 Sq. mt) Carpet Area - 667 Sq. ft (61.99 Sq. mt)



### **Apartment (Ground Floor)**

# Vrinda - 2

1 Bedroom

Chargable Area - 880 Sq. ft (81.75 Sq. mt) Carpet Area - 640.39 Sq. ft (59.49 Sq. mt)

#### <u>Contact Us</u>

PUNE OFFICE.

Ashiana Utsav Lavasa, Dasve Village, Taluka Mulshi