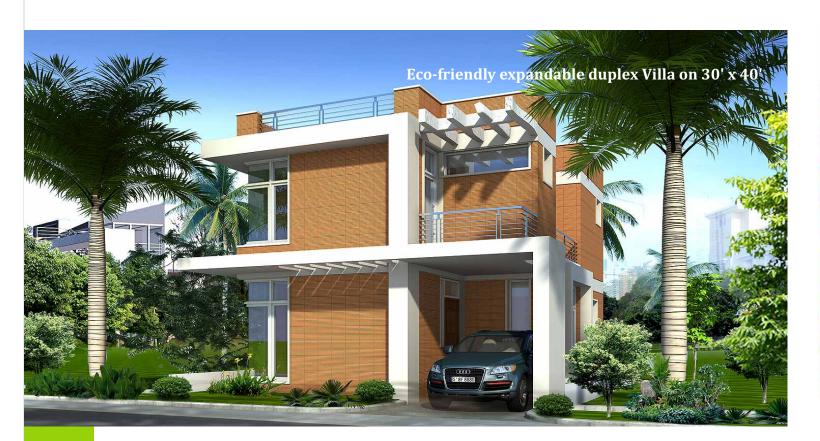

Offering Eco-friendly expandable duplex Villas & Lakeside Plots
2 BHK Villa with built up area of 1200 Sft
3 BHK Villa with built up area of 1550 Sft

Lakeside Plots of dimensions 30' X 40', 30' X 50' & 40' X 60'

## **PROJECT**

The greenest & most unique residential enclave spread over 11 acres, attached to a 200 acre natural lake and lush green reserve, assuring you of lifetime lung spaces. Located in the fastest growing residential suburb, less than 750 mts from J.R Coconest, 3 km from J.R Greenpark and diagonally opposite to VBHC apartment complex, 6 km from Narayana Hrudayala Hospital & Health City and only 11.5 km from Electronics City.