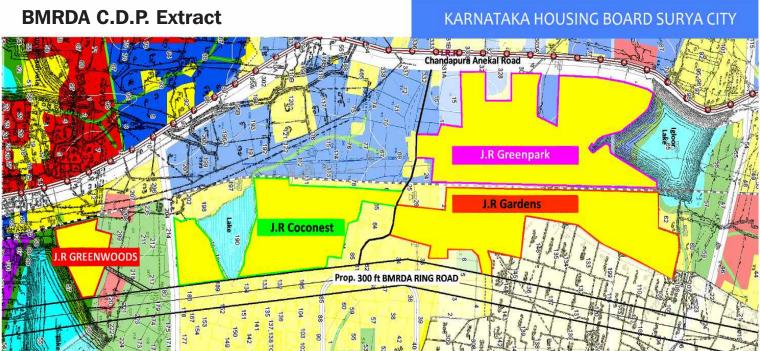

## **PROJECT**

The greenest & most unique residential enclave spread over 11 acres, attached to a 200 acre natural lake and lush green reserve, assuring you of lifetime lung spaces. Located in the fastest growing residential suburb, less than 750 mts from J.R Coconest, 3 km from J.R Greenpark and diagonally opposite to VBHC apartment complex, 6 km from Narayana Hrudayala Hospital & Health City and only 11.5 km from Electronics City.

It is just 250 mts off Chandapura-Anekal 100 ft double road and attached to the proposed BMRDA's 300 ft ring road. J.R Greenwoods is well connected through 10 lane Bangalore-Hosur expressway, making it less than 30 minute pleasure drive from Koramangala.