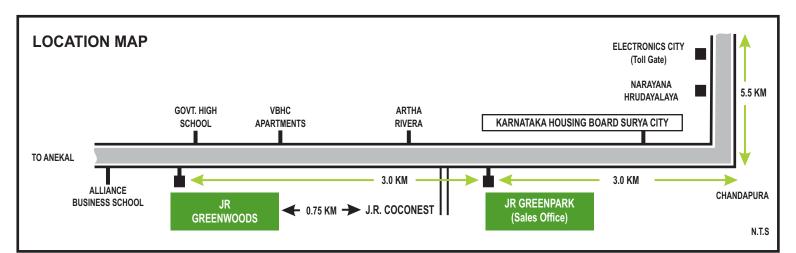

## **PROJECT**

The greenest & most unique residential enclave spread over 11 acres, attached to a 200 acre natural lake and lush green reserve, assuring you of lifetime lung spaces. Located in the fastest growing residential suburb, less than 750 mts from J.R Coconest, 3 km from J.R Greenpark and diagonally opposite to VBHC apartment complex, 6 km from Narayana Hrudayala Hospital & Health City and only 11.5 km from Electronics City.

It is just 250 mts off Chandapura-Anekal 100 ft double road and attached to the proposed BMRDA's 300 ft ring road. J.R Greenwoods is well connected through 10 lane Bangalore-Hosur expressway, making it less than 30 minute pleasure drive from Koramangala.