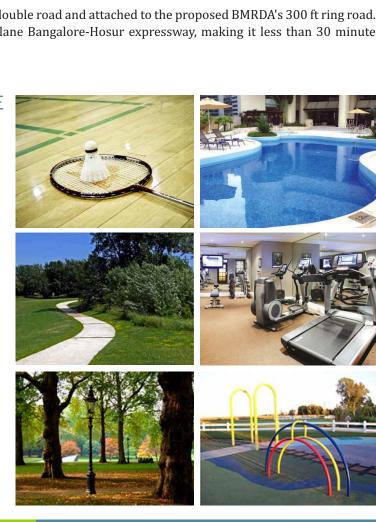

## AMENITIES & INFRASTRUCTURE

- 1. Indoor badminton court
- 2. Community hall
- 3. Swimming pool
- 4. Gymnasium
- 5. Jogging track
- 6. Children's play area
- 7. Parks
- 8. Landscaped gardens
- 9. All round compound wall
- 10. Underground drainage
- 11. Sewage treatment plant
- 12. Underground electrification
- 13. Over head water tank
- 14. Avenue tree plantation
- 15. Covered storm water drains