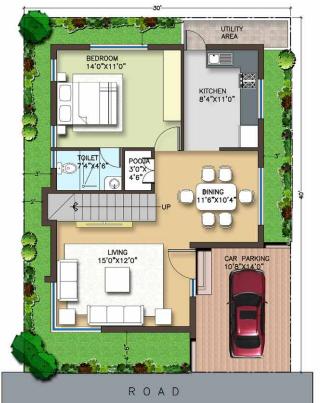

Offering Eco-friendly expandable duplex Villas & Lakeside Plots
2 BHK Villa with built up area of 1200 Sft
3 BHK Villa with built up area of 1550 Sft

Lakeside Plots of dimensions 30' X 40', 30' X 50' & 40' X 60'