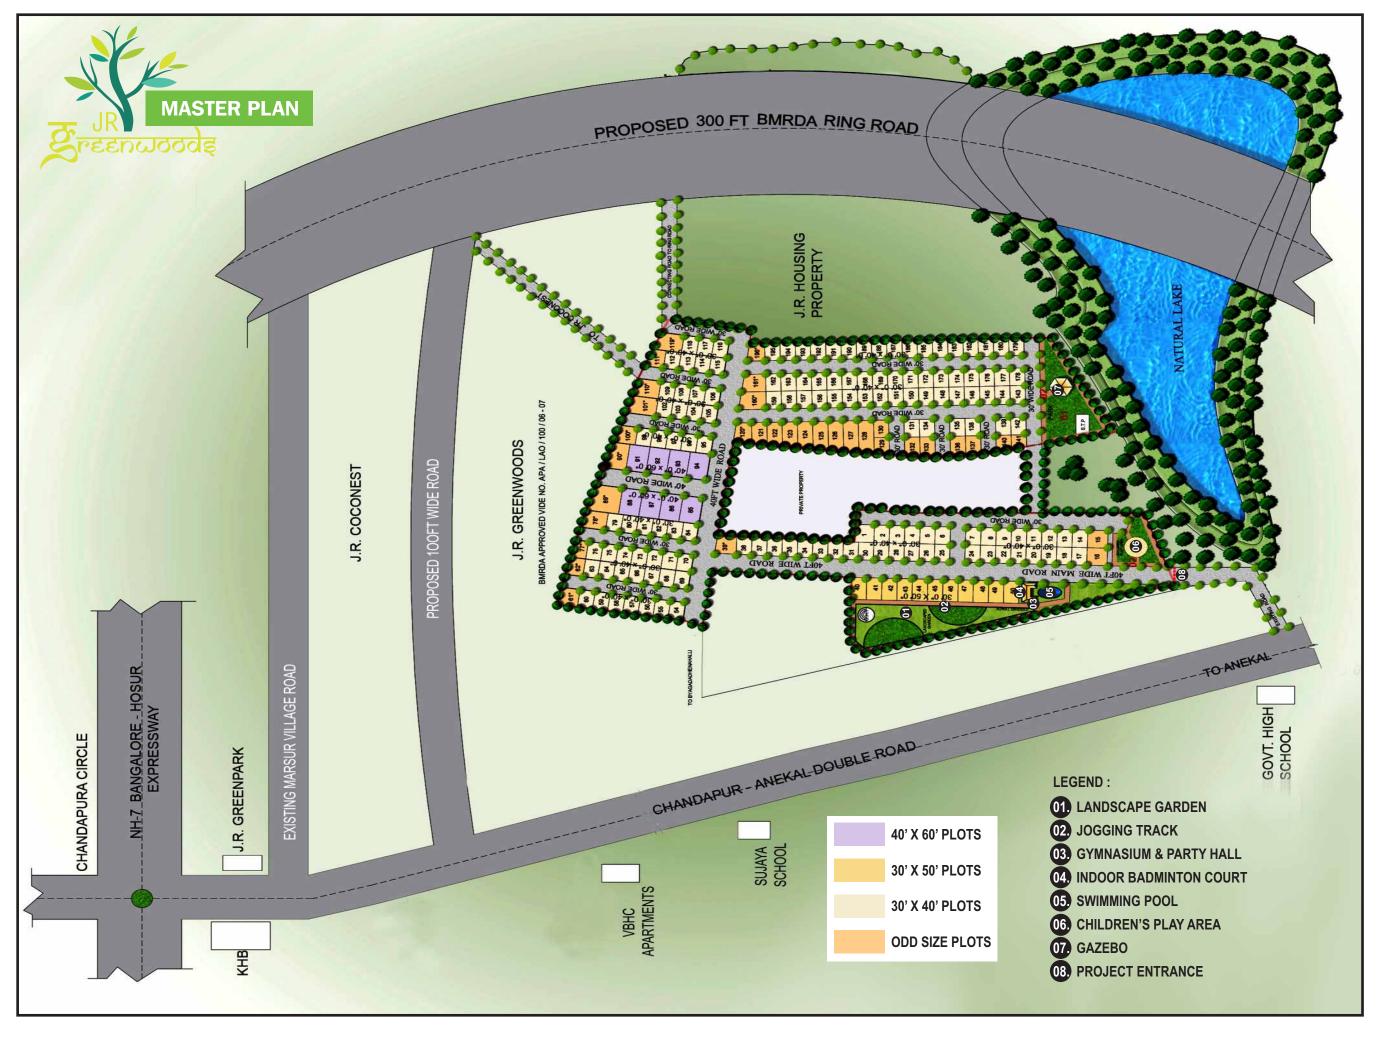

Offering Eco-friendly expandable duplex Villas & Lakeside Plots
2 BHK Villa with built up area of 1200 Sft
3 BHK Villa with built up area of 1550 Sft

Lakeside Plots of dimensions 30' X 40', 30' X 50' & 40' X 60'

## **PROJECT**

The greenest & most unique residential enclave spread over 11 acres, attached to a 200 acre natural lake and lush green reserve, assuring you of lifetime lung spaces. Located in the fastest growing residential suburb, less than 750 mts from J.R Coconest, 3 km from J.R Greenpark and diagonally opposite to VBHC apartment complex, 6 km from Narayana Hrudayala Hospital & Health City and only 11.5 km from Electronics City.

## AMENITIES & INFRASTRUCTURE

- 1. Indoor badminton court
- 2. Community hall
- 3. Swimming pool
- 4. Gymnasium
- 5. Jogging track
- 6. Children's play area
- 7. Parks
- 8. Landscaped gardens
- 9. All round compound wall
- 10. Underground drainage
- 11. Sewage treatment plant
- 12. Underground electrification
- 13. Over head water tank
- 14. Avenue tree plantation
- 15. Covered storm water drains