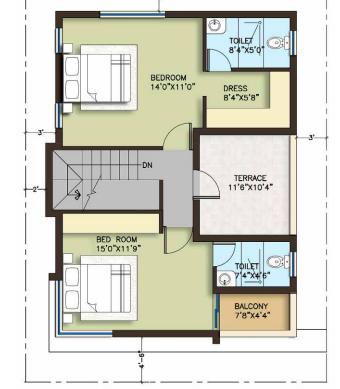

Offering Eco-friendly expandable duplex Villas & Lakeside Plots
2 BHK Villa with built up area of 1200 Sft
3 BHK Villa with built up area of 1550 Sft

Lakeside Plots of dimensions 30' X 40', 30' X 50' & 40' X 60'