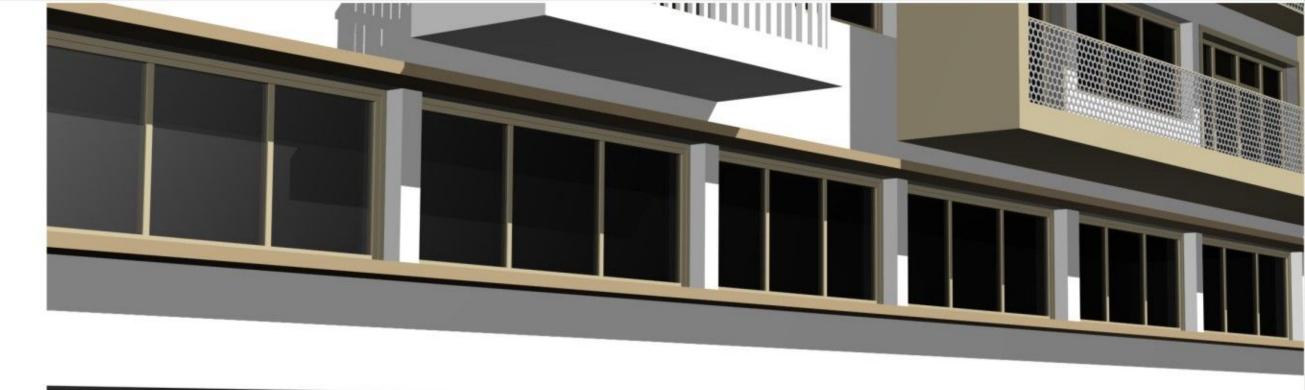

### Little Indulgence

Balcony spaces that let you lord over the rest of the world. Just one of the indulgences that have been wrapped up for you. Like the luxury lounge, sauna, Jacuzzi and many other happy surprises that you will discover at Trident Grande. Planned meticulously exactly the way you do.

#### WINDOWS

\* Aluminum / NCL seccolor windows.

#### FLOORING

- Vitrified tile flooring with skirting in drawing, living/dining and all bedrooms.
- · Ceramic tiles in toilets, balconies, and utility areas.