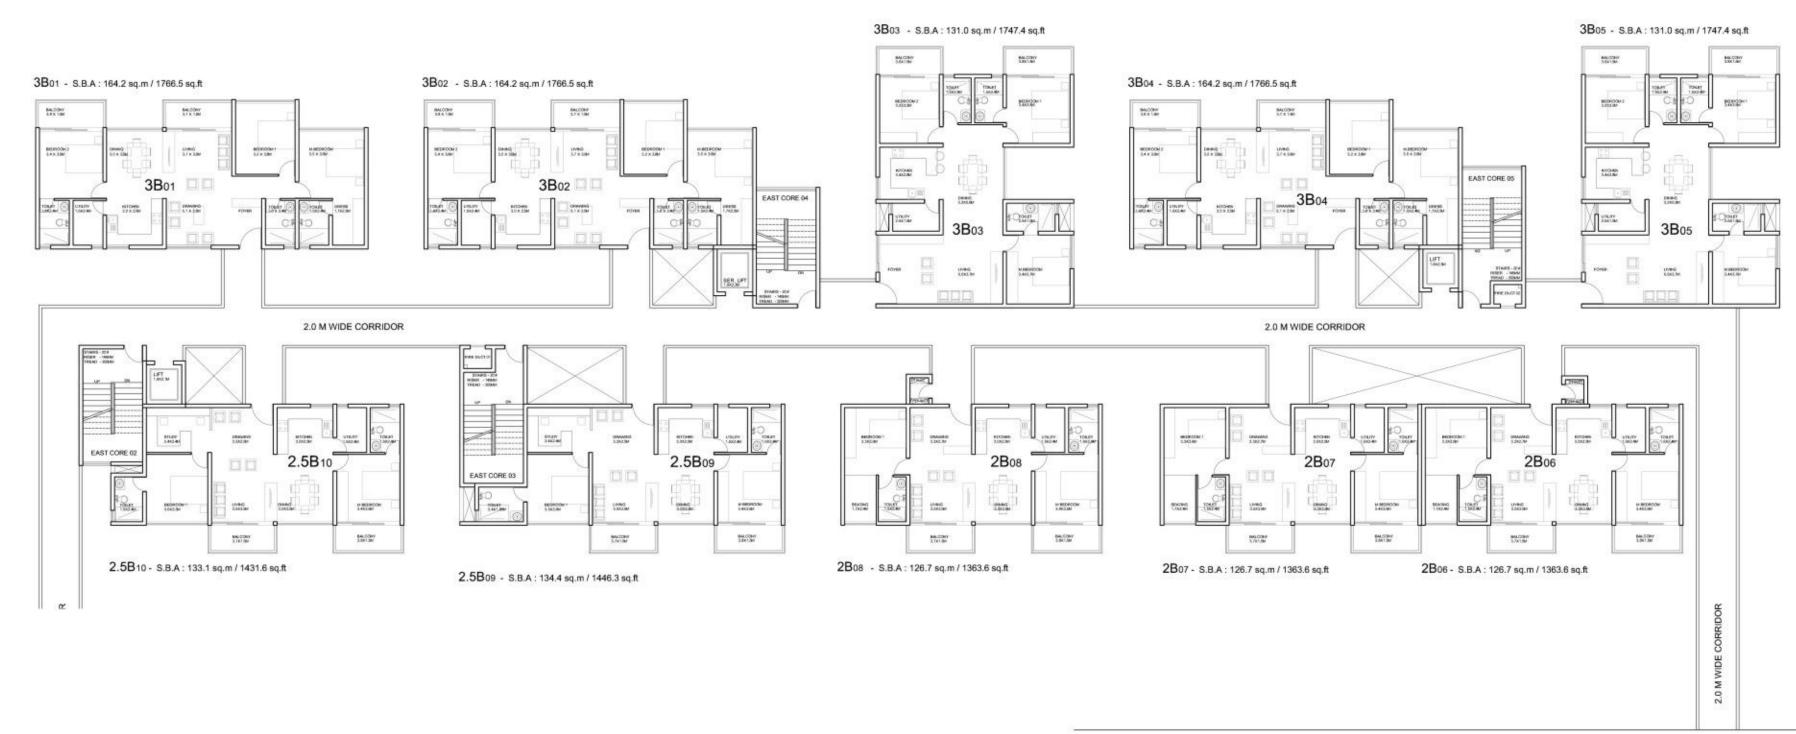

### Where precision meets perfection!

The structure of Trident Grande is a testimony to modern design that achieves complete harmony through simple lines. You are used to having the world at your feet and we have designed this space to meet your every whim. A complete self-contained space complete with entertainment, health care and shopping facilities, you really don't have to go anywhere else. Whether your kids decide its time for ice-cream And there's more, an exclusive aerobic zone, health clinic, retail outlet ..the list goes on.