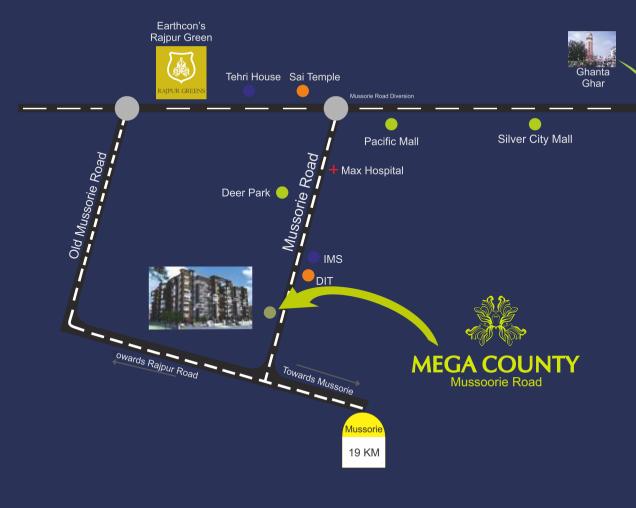

s not the Site View / Picture. Above Said Picture is not representing the site in any manner. Image Shown above is purely conceptual and constitute no legal offering.



Mega County, nestled quietly in the progressive city of Dehradun-Mussoorie Highway, where beautiful landscapes compliment the majestic and serene natural environment.

## Elegant Classic apartments the sheer refinement of Mega County

Each apartment is a heavenly abode, interrupted only by natural light and air, and opens up to the Panoramic & serene views of the city. Each apartment is equipped with every possible comfort you could possibly desire. As you set your feet inside, you will realize that it is indeed a perfect blend of comfort and luxury. Utmost care has been taken to make the best use of the available space.





Map Not To Scale