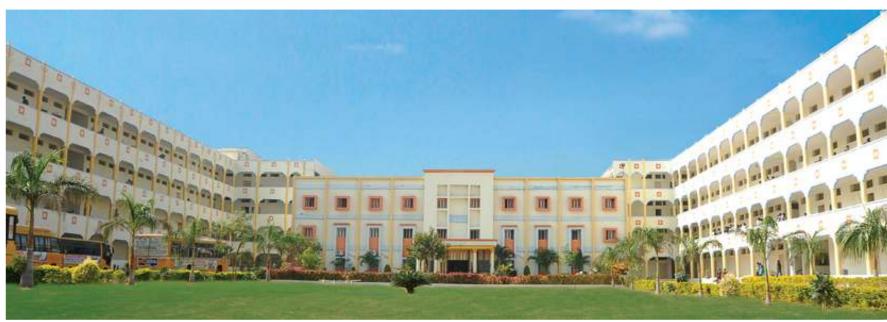

The NSG was given about 600 acres, while Octopus was allotted 570 acres. Nearly 5,000 acres of land is being sought by various departments and institutions in Ibrahimpatnam Mandal.

Guru Nanak Institutions, JNTU, Scient, Sree Dutta Group of Institutions, Siddhartha educational institutes and many more educational institutions have been functioning in Ibrahimpatnam for years.