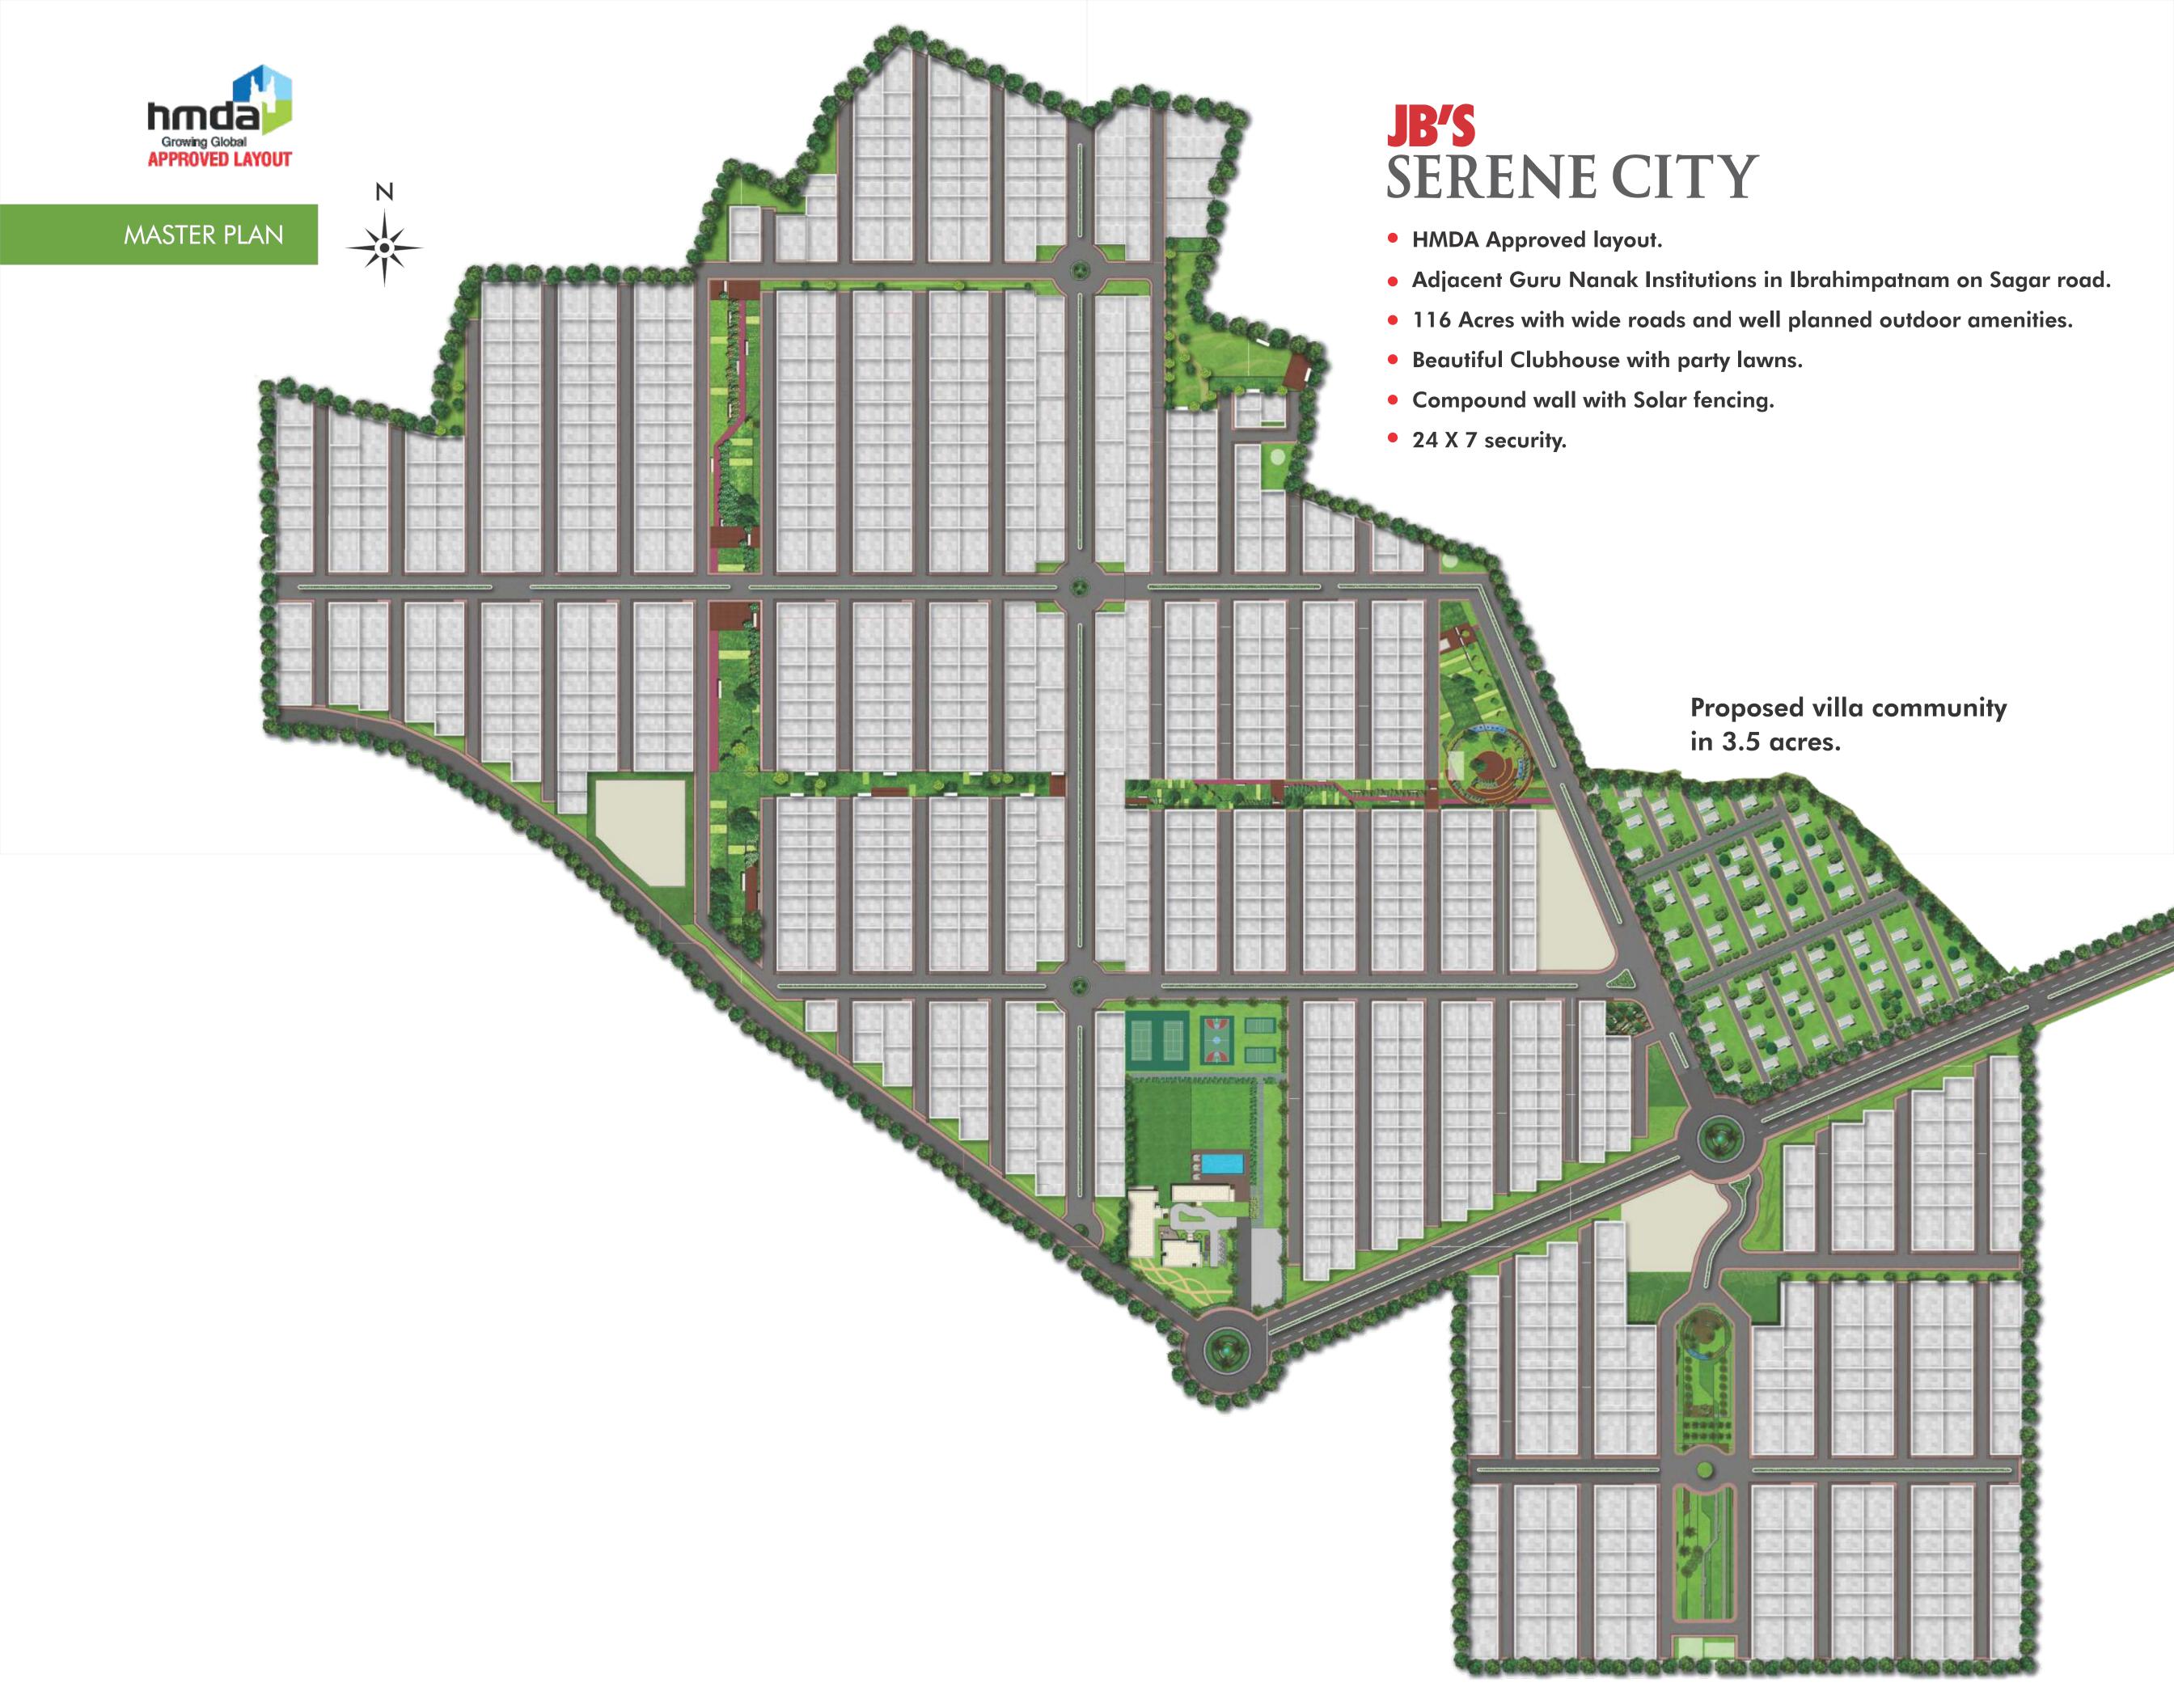

#### JB'S SERENE CITY FEATUTES

- 100% clear title HMDA Layout.
- Close to BDL, OCTOPUS, TCS, Cognizant, Tata Aerospace, Tata Aeropark & many more
- Close to LB nagar.
- Reputed education institutions are very close by.
- Well connected to Bengaluru highway & Vijayawada highway.
- Airport is 15 mins drive away.
- Avenue Plantation.

#### **OUT DOOR AMENITIES**

- Gazebo sitting area
- Palm sitting areas
- Cricket practice pitch
- Volleyball court
- Tennis court
- Basket ball court
- Children play area
- Amphitheater

#### **INDOOR AMENITIES**

- Gym
- Preview theater
- Multipurpose hall
- Indoor games
- Cafeteria
- Spa, meditation
- Guest bedroom

JB Infra Projects is a 15 year old real estate firm which has built its reputation for developing wide range of affordable real estate ventures in and around Ibrahimpatnam / Adibatla areas in Hyderabad. The promoters have vast experience with deep domain knowledge in identifying, developing, marketing and delivering real estate projects they undertake. All the ventures are planned and executed with custom-made features keeping targeted customers needs in mind.