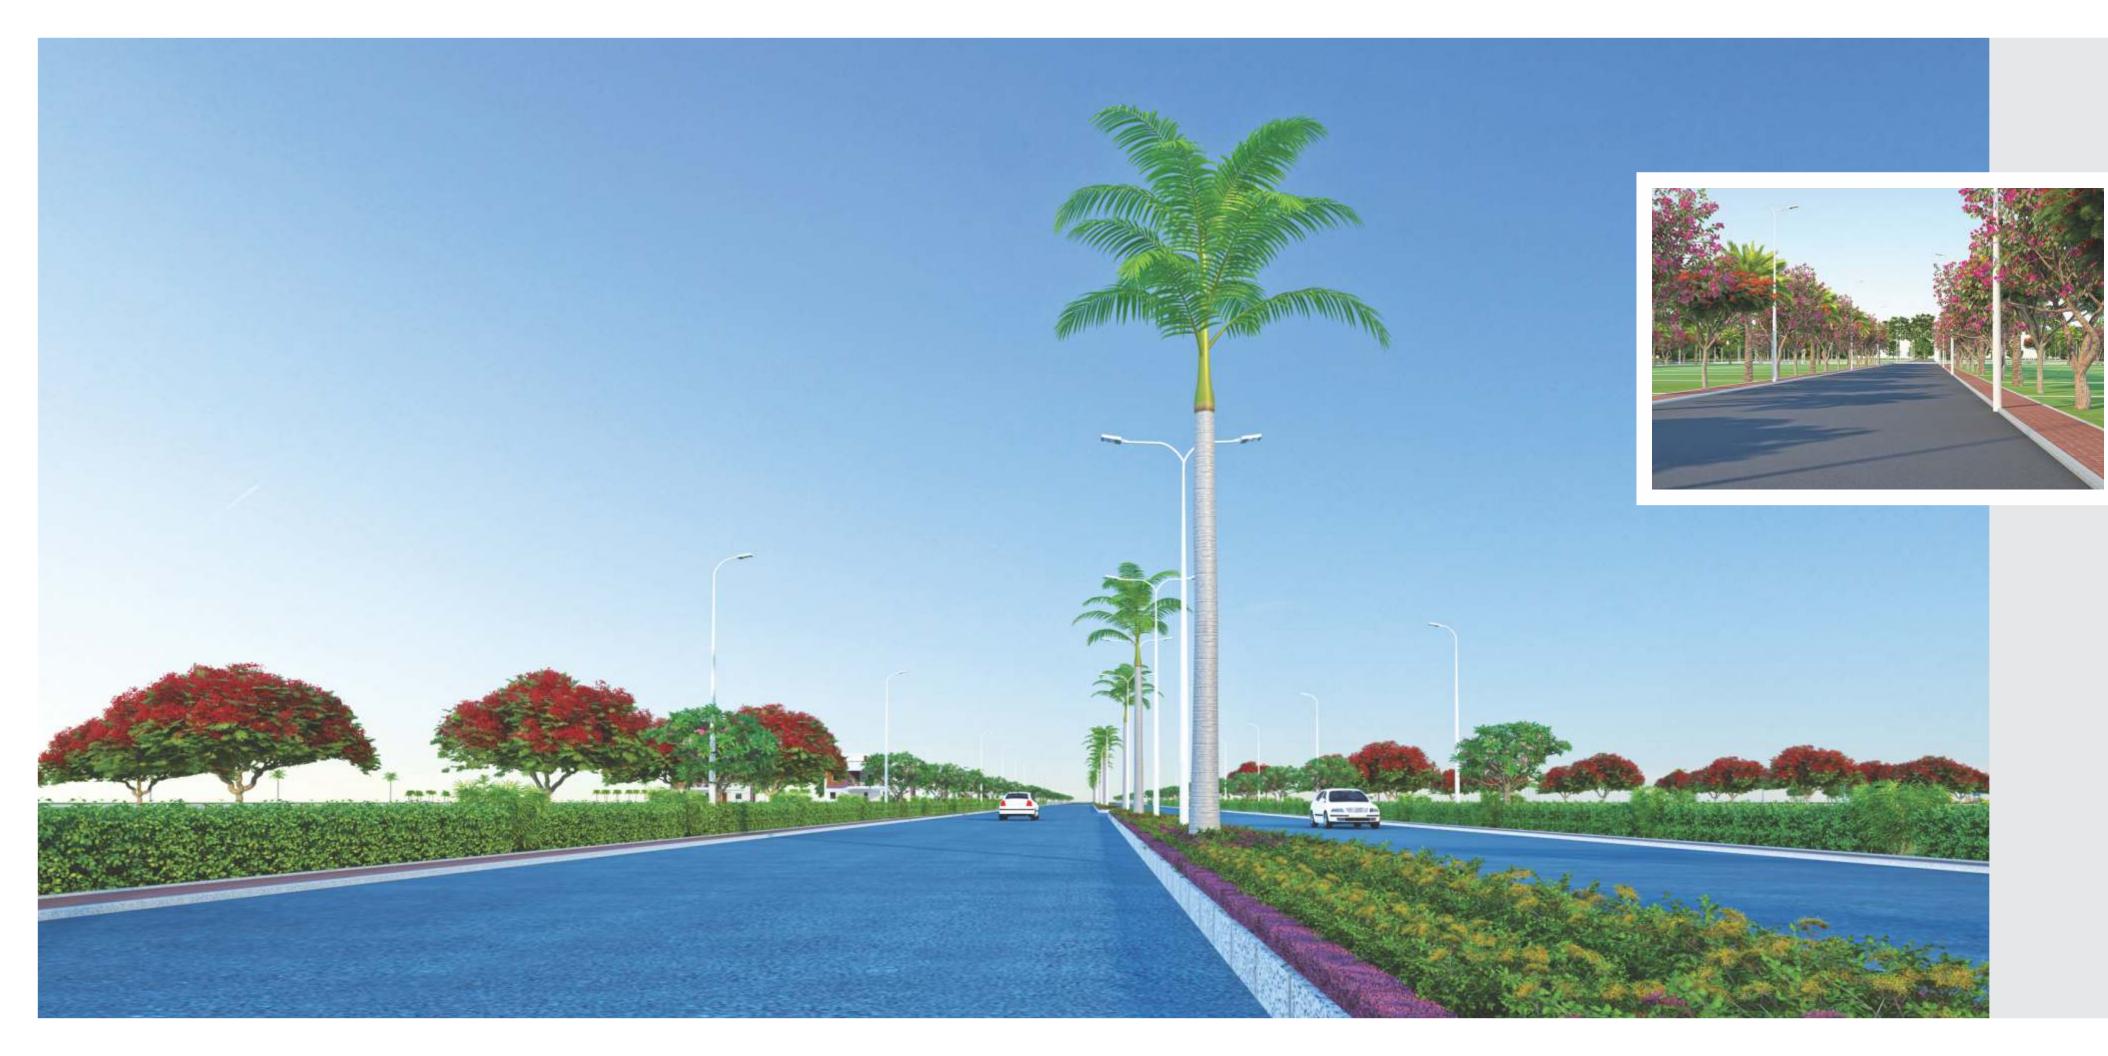

## JB'S SERENE CITY

- Grand 80 feet approach road
- Black-top roads
- Underground cabling
- Street lights