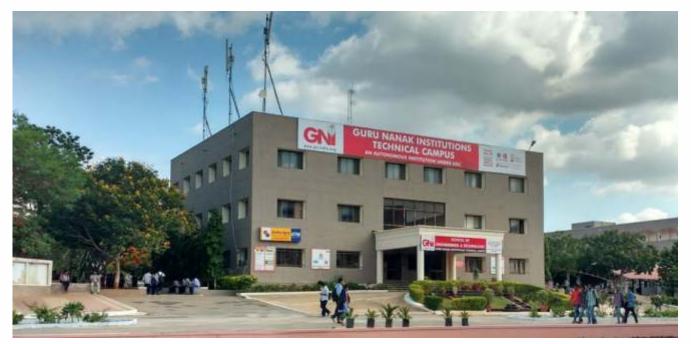

The NSG was given about 600 acres, while Octopus was allotted 570 acres. Nearly 5,000 acres of land is being sought by various departments and institutions in Ibrahimpatnam Mandal.

Guru Nanak Institutions, JNTU, Scient, Sree Dutta Group of Institutions, Siddhartha educational institutes and many more educational institutions have been functioning in Ibrahimpatnam for years.

VIJAYAWADA HIGHWAY

SREE DATTHA INSTITUTE OF ENGINEERING AND TECHNOLOGY

TCS

CVR COLLEGE OF ENGINEERING

SCIENT INSTITUTE OF TECHNOLOGY HP PETROL PUMP

IBRAHIMPATNAM

GURUKULA VIDYAPEET HIGH SCHOOL

GURU NANAK INSTITUTIONS