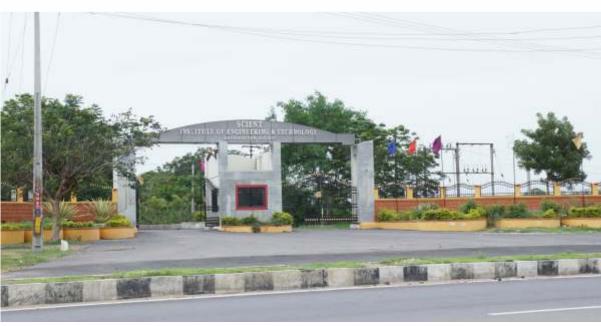

The NSG was given about 600 acres, while Octopus was allotted 570 acres. Nearly 5,000 acres of land is being sought by various departments and institutions in Ibrahimpatnam Mandal.

Guru Nanak Institutions, JNTU, Scient, Sree Dutta Group of Institutions, Siddhartha educational institutes and many more educational institutions have been functioning in Ibrahimpatnam for years.

VIJAYAWADA HIGHWAY

SREE DATTHA INSTITUTE OF ENGINEERING AND TECHNOLOGY

TCS

CVR COLLEGE OF ENGINEERING

SCIENT INSTITUTE OF TECHNOLOGY HP PETROL PUMP

IBRAHIMPATNAM

GURUKULA VIDYAPEET HIGH SCHOOL

GURU NANAK INSTITUTIONS