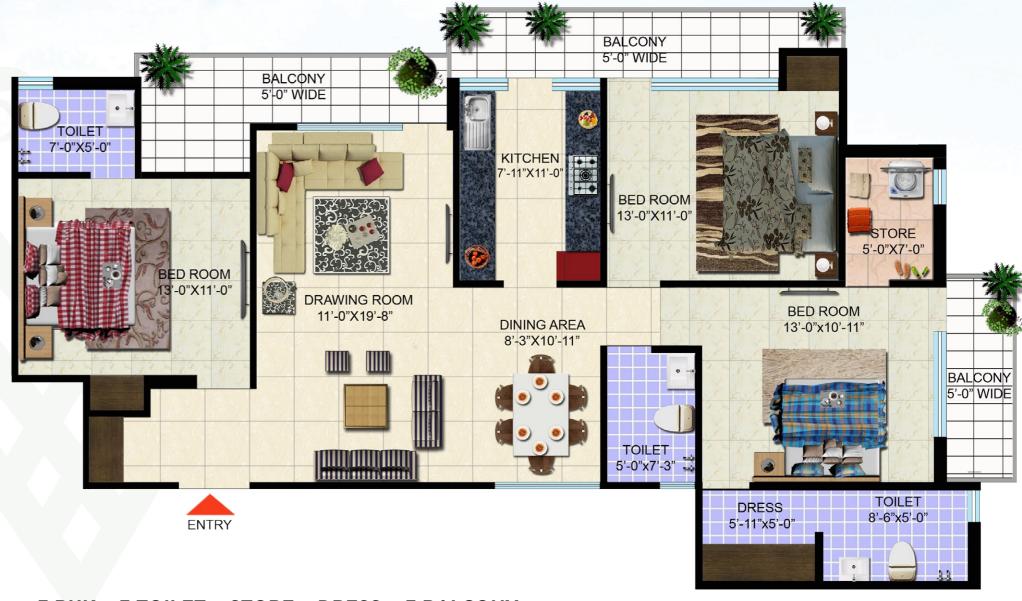

#### **ELEVATORS**

 One High Speed Elevator with generator backup for each building.

2 BHK + 2 TOILET + 4 BALCONY SUPER BUILT-UP AREA 1200 SQ. FT.

**3 BHK + 3 TOILET + STORE + DRESS + 3 BALCONY** SUPER BUILT-UP AREA 1875 SQ. FT.

FLOOR PLAN