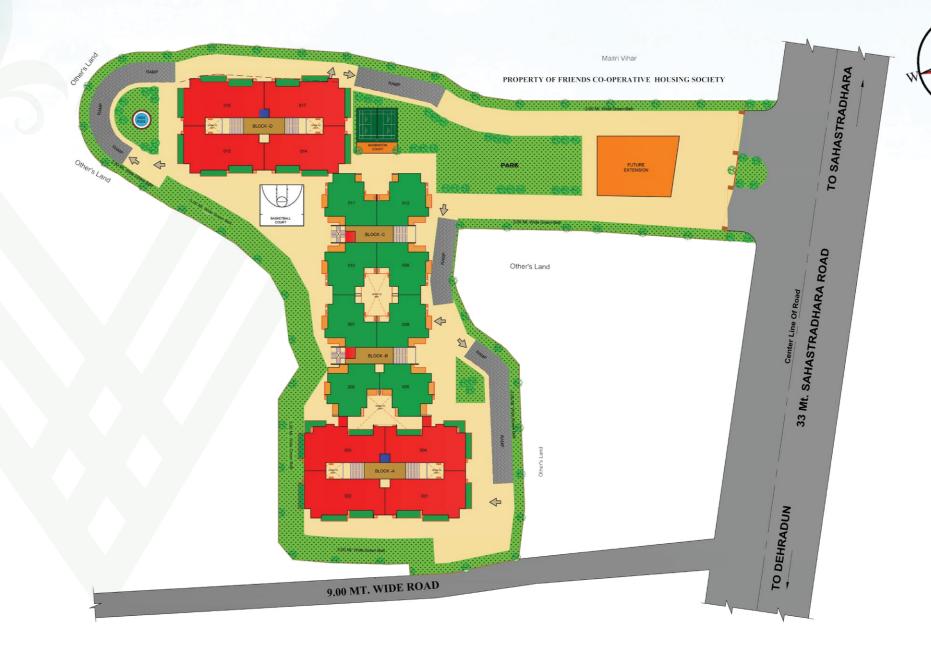

### Location

Situated at main Sahastradhara Road,
Near IT Park, Dehradun. It is just 28 kms
away from Mussoorie. This new address
will speak volumes about your stature in
the society. A serene living environment
is virtually impossible to find in any
other part of Dehradun. It is an amazing
investment opportunity as it holds great
scope of growth in the future. Windsor
Court is just walking distance away from
the upcoming Unitech Group Project, The
Great India Place (GIP). This area holds
a promise of manifold price appreciation
within few years.