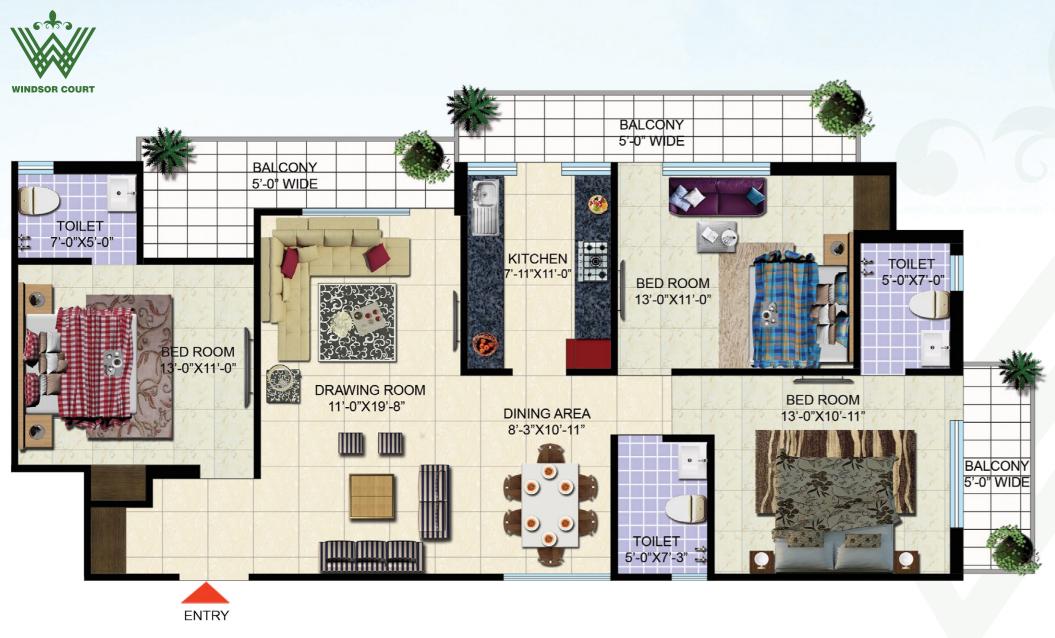

#### **ELEVATORS**

 One High Speed Elevator with generator backup for each building.

2 BHK + 2 TOILET + 4 BALCONY SUPER BUILT-UP AREA 1200 SQ. FT.

**3 BHK + 3 TOILET + STORE + DRESS + 3 BALCONY** SUPER BUILT-UP AREA 1875 SQ. FT.

FLOOR PLAN