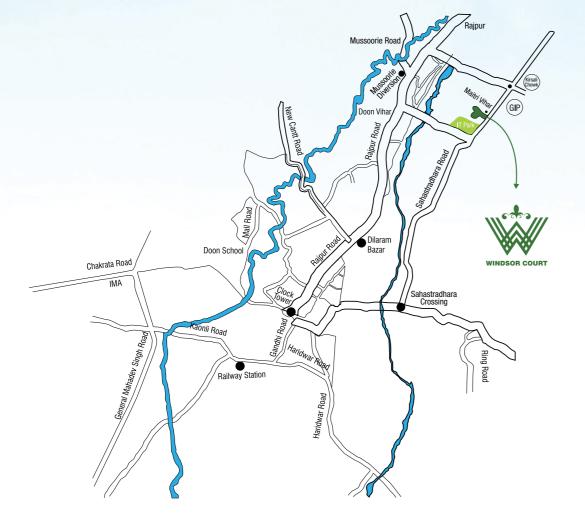

### Location

Situated at main Sahastradhara Road,
Near IT Park, Dehradun. It is just 28 kms
away from Mussoorie. This new address
will speak volumes about your stature in
the society. A serene living environment
is virtually impossible to find in any
other part of Dehradun. It is an amazing
investment opportunity as it holds great
scope of growth in the future. Windsor
Court is just walking distance away from
the upcoming Unitech Group Project, The
Great India Place (GIP). This area holds
a promise of manifold price appreciation
within few years.