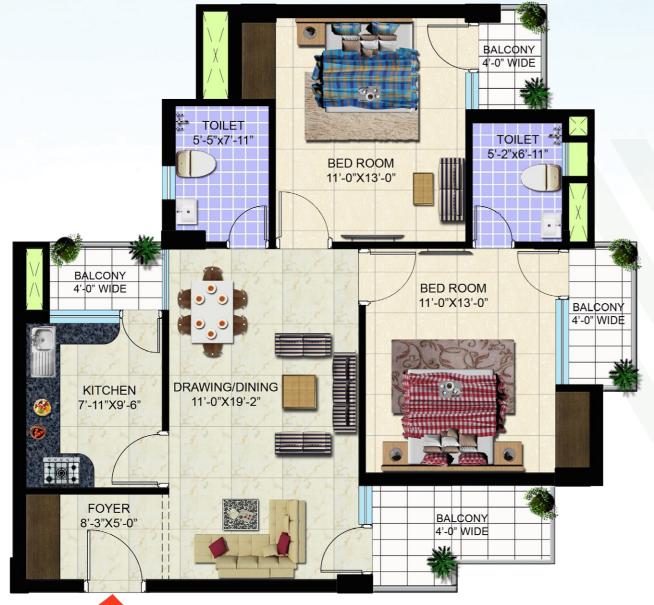

FLOOR PLAN

#### **ELEVATORS**

 One High Speed Elevator with generator backup for each building.

2 BHK + 2 TOILET + 4 BALCONY SUPER BUILT-UP AREA 1200 SQ. FT.

**3 BHK + 3 TOILET + STORE + DRESS + 3 BALCONY** SUPER BUILT-UP AREA 1875 SQ. FT.