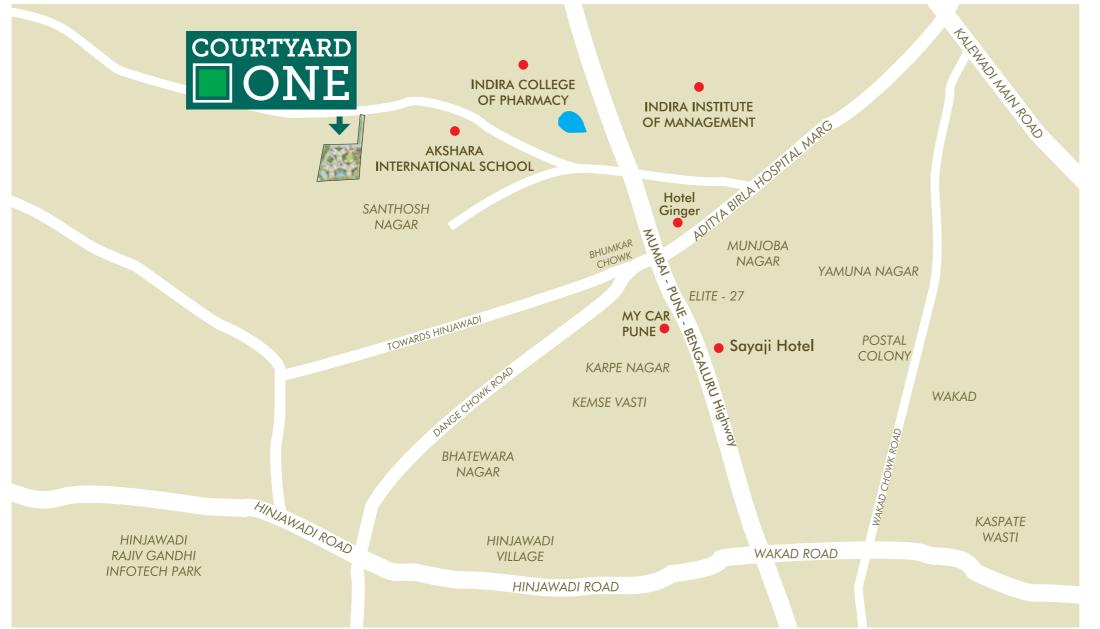

### **VICINITY**

Courtyard One is very close to Hinjawadi, yet in a peaceful & premium residential neighbourhood of Wakad. It is surrounded by some of the best educational institutes, hotels and much more...

#### **SCHOOLS & COLLEGES**

- Akshara International School
- Indira School & College
- D.Y. Patil College
- Mercedes International School
- Ryan International School
- JSPM

- Blossom School
- IBMR
- Balaji Institute of Modern Management
- Rajarshi Shahu College of Engineering
- Allard School of Management

#### **HOTELS & RESTAURANTS**

- Sayaji
- Courtyard Marriott

Cafe Coffee Day

- Holiday Inn
- Ginger
- Lemon Tree
- Mezza 9
- Tamanna

#### **RETAIL**

- D-Mart
- Reliance Digital
- New Poona Bakery
- Vision City Complex

#### HOSPITAL

- · Aditya Birla Hospital
- Surya Hospital

**Architect**Vinod Dhusia

VDA

Project Management Consultant

Planedge Consultant Pvt. Ltd. RCC

Parag Chopada Spectrum

Project by: Sigma One Dhoot Venture