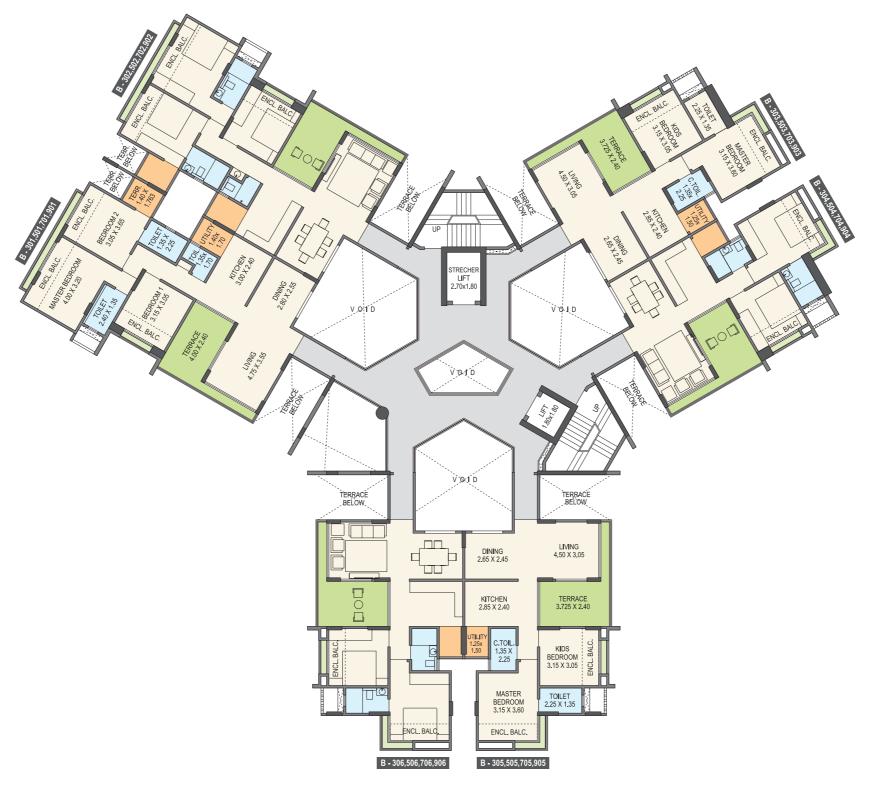

# $\begin{array}{c} \text{BUILDING - B} \\ \text{3}^{\text{RD}}, \text{5}^{\text{TH}}, \text{7}^{\text{TH}}, \text{9}^{\text{TH}} \text{ FLOOR PLAN} \end{array}$

| FLAT NO.                                                                                                                                             | TYPE  | CARPET OF APT.<br>(SQ.FT.) | ENCLOSED<br>BALCONY<br>(SQ.FT.) | BALCONY<br>AREA<br>(SQ.FT.) | TERRACE AREA<br>(SQ.FT.) | TOTAL CARPET<br>(SQ.FT.) |
|------------------------------------------------------------------------------------------------------------------------------------------------------|-------|----------------------------|---------------------------------|-----------------------------|--------------------------|--------------------------|
| B-301, B-501, B-701, B-901, B-1101<br>B-302, B-502, B-702, B-902, B-1102                                                                             | 3 BHK | 748.5                      | 97.5                            | 120                         | 146                      | 1112                     |
| B-303, B-503, B-703, B-903, B-1103<br>B-304, B-504, B-704, B-904, B-1104<br>B-305, B-505, B-705, B-905, B-1105<br>B-306, B-506, B-706, B-906, B-1106 | 2 BHK | 575.5                      | 59.5                            | 78                          | 112                      | 825                      |