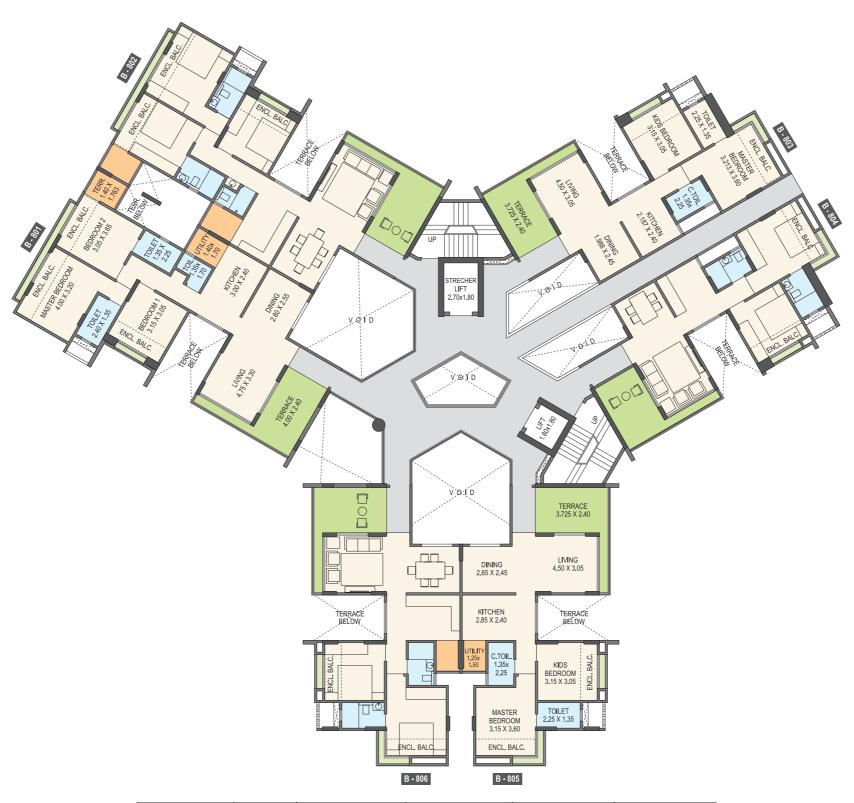

# BUILDING - B 8<sup>TH</sup> FLOOR PLAN

P52100005050

| FLAT NO.         | TYPE  | CARPET OF APT.<br>(SQ.FT.) | UTILITY AREA<br>(SQ.FT.) | TERRACE AREA<br>(SQ.FT.) | TOTAL CARPET<br>(SQ.FT.) |
|------------------|-------|----------------------------|--------------------------|--------------------------|--------------------------|
| B - 801, B - 802 | 3 BHK | 845                        | 120                      | 147                      | 1112                     |
| B - 803, B - 804 | 2 BHK | 599                        | 59                       | 112                      | 770                      |
| B - 805, B - 806 | 2 BHK | 634                        | 77                       | 112                      | 823                      |