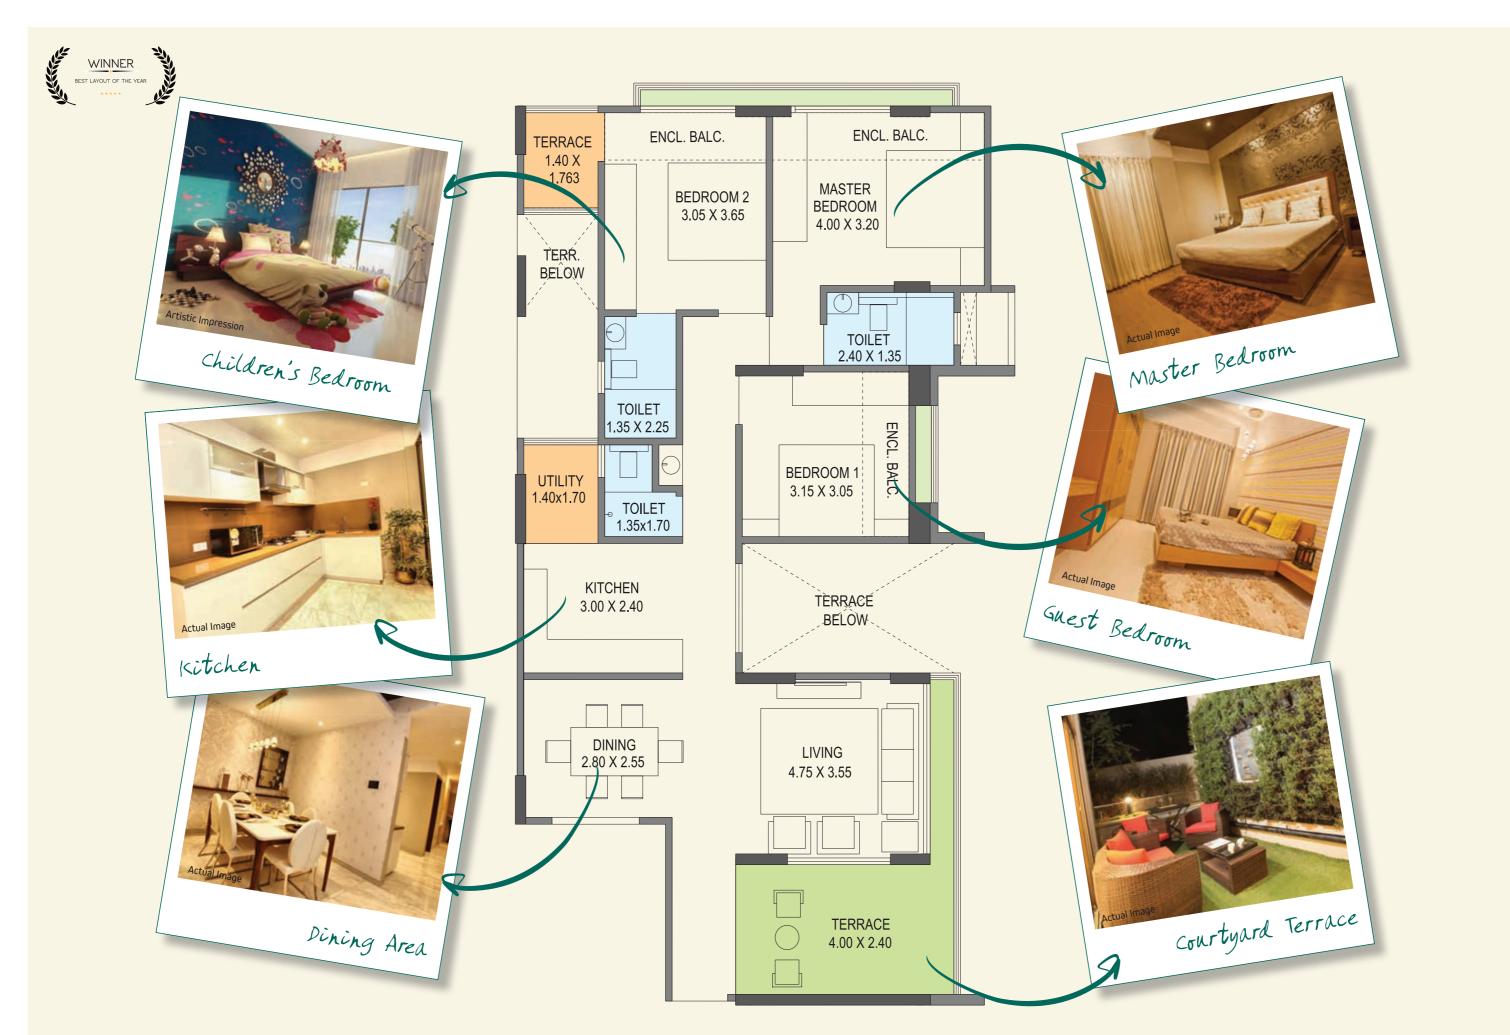

# BUILDING - B 1<sup>ST</sup> FLOOR PLAN

P52100005050

| FLAT NO.              | TYPE  | CARPET OF APT.<br>(SQ.FT.) | ENCLOSED<br>BALCONY<br>(SQ.FT.) | BALCONY<br>AREA<br>(SQ.FT.) | TERRACE AREA<br>(SQ.FT.) | TOTAL CARPET<br>(SQ.FT.) |
|-----------------------|-------|----------------------------|---------------------------------|-----------------------------|--------------------------|--------------------------|
| B-101, B-102          | 3 BHK | 748.5                      | 97.5                            | 120                         | 146                      | 1112                     |
| B-104, B- 105, B- 106 | 2 BHK | 575.5                      | 59.5                            | 78                          | 112                      | 825                      |

# 

| FLAT NO.                                                                                                                 | TYPE  | CARPET OF APT.<br>(SQ.FT.) | ENCLOSED<br>BALCONY<br>(SQ.FT.) | BALCONY<br>AREA<br>(SQ.FT.) | TERRACE AREA<br>(SQ.FT.) | TOTAL CARPET<br>(SQ.FT.) |
|--------------------------------------------------------------------------------------------------------------------------|-------|----------------------------|---------------------------------|-----------------------------|--------------------------|--------------------------|
| B-201, B-401, B-601, B-1001<br>B-202, B-402, B-602, B-1002                                                               | 3 BHK | 747.5                      | 97.5                            | 120                         | 147                      | 1112                     |
| B-203, B-403, B-603, B-1003<br>B-204, B-404, B-604, B-1004<br>B-205, B-405, B-605, B-1005<br>B-206, B-406, B-606, B-1006 | 2 BHK | 576.7                      | 58.3                            | 78                          | 112                      | 825                      |

# $\begin{array}{c} \text{BUILDING - B} \\ \text{3}^{\text{RD}}, \text{5}^{\text{TH}}, \text{7}^{\text{TH}}, \text{9}^{\text{TH}} \text{ FLOOR PLAN} \end{array}$

| FLAT NO.                                                                                                                                             | TYPE  | CARPET OF APT.<br>(SQ.FT.) | ENCLOSED<br>BALCONY<br>(SQ.FT.) | BALCONY<br>AREA<br>(SQ.FT.) | TERRACE AREA<br>(SQ.FT.) | TOTAL CARPET<br>(SQ.FT.) |
|------------------------------------------------------------------------------------------------------------------------------------------------------|-------|----------------------------|---------------------------------|-----------------------------|--------------------------|--------------------------|
| B-301, B-501, B-701, B-901, B-1101<br>B-302, B-502, B-702, B-902, B-1102                                                                             | 3 BHK | 748.5                      | 97.5                            | 120                         | 146                      | 1112                     |
| B-303, B-503, B-703, B-903, B-1103<br>B-304, B-504, B-704, B-904, B-1104<br>B-305, B-505, B-705, B-905, B-1105<br>B-306, B-506, B-706, B-906, B-1106 | 2 BHK | 575.5                      | 59.5                            | 78                          | 112                      | 825                      |