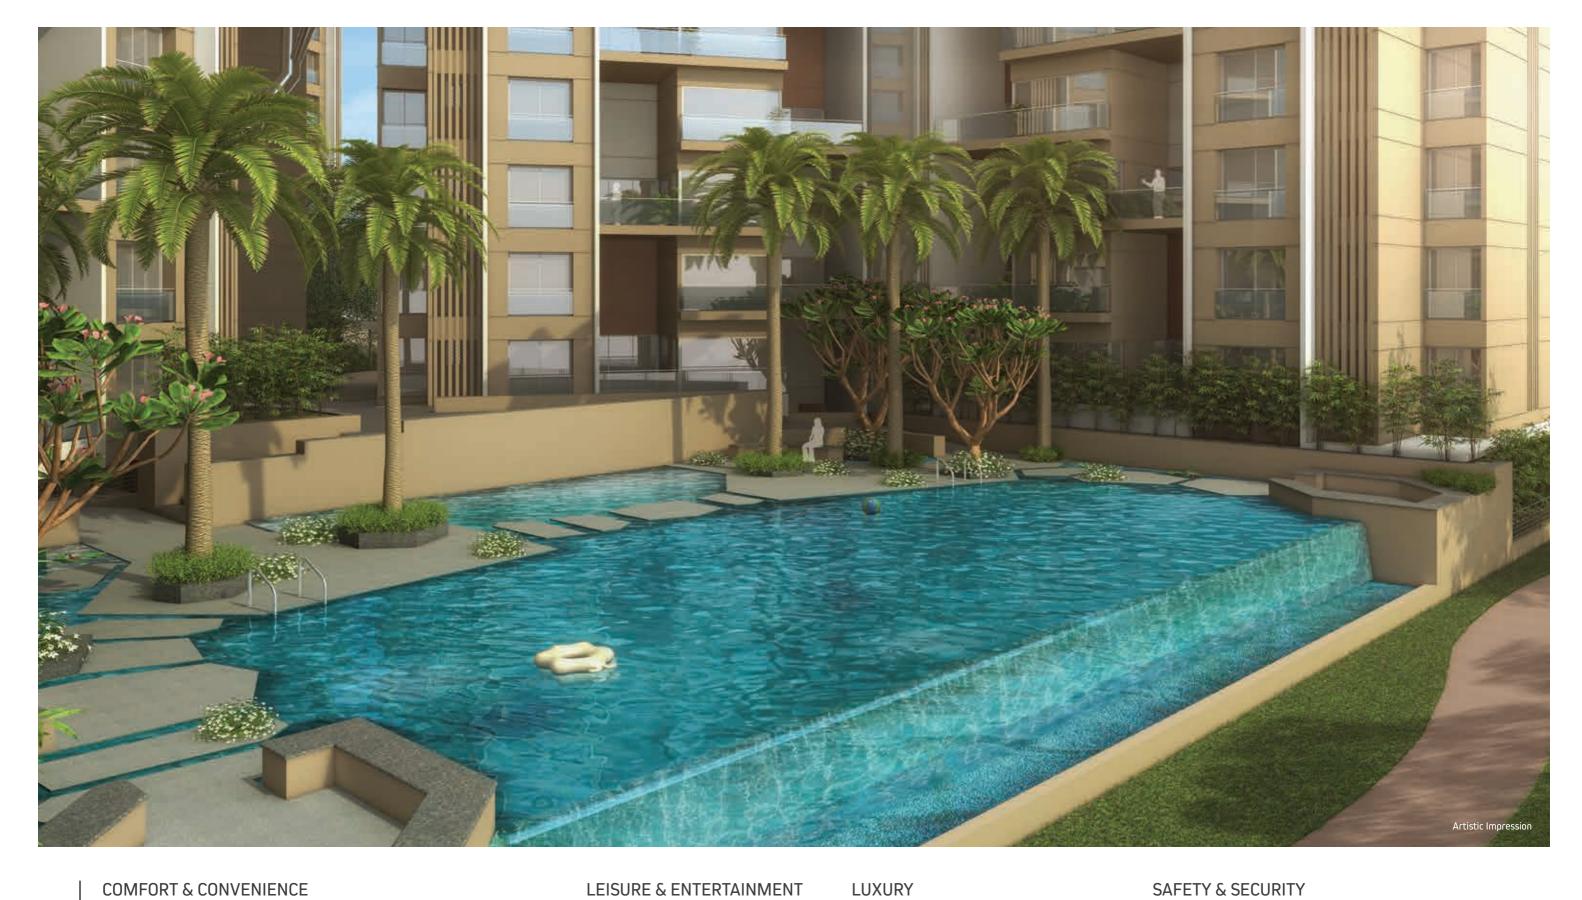

### 24x7 Club Amenities\*

- Balinese Style Edge Pool\*
- Kids Pool\*
- Sky Zone\*
- Tropical Landscape\*
- Multi-purpose Court\*