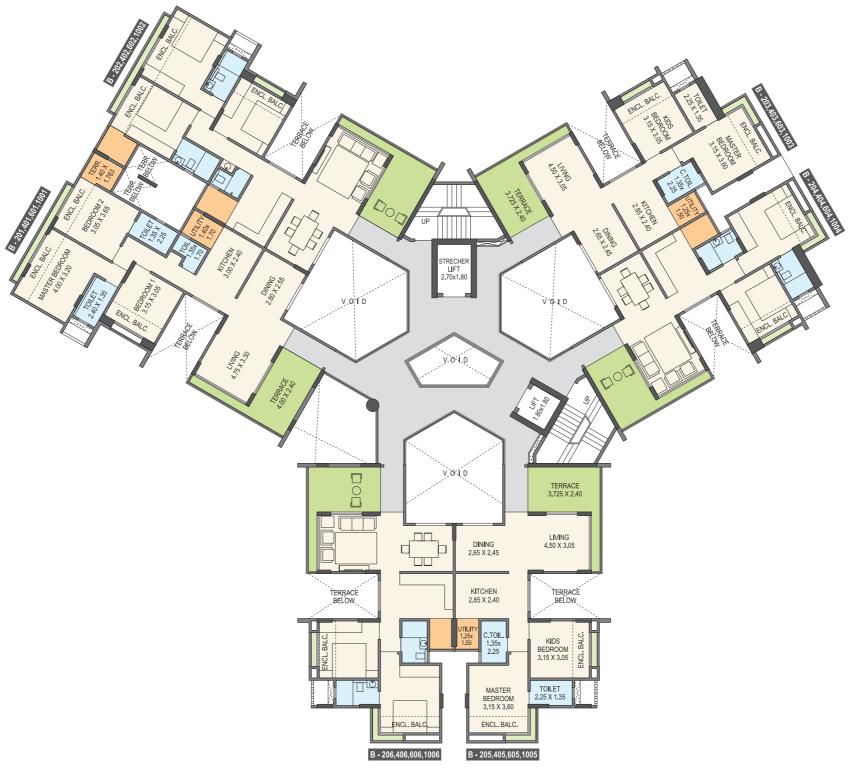

# BUILDING - B 1<sup>ST</sup> FLOOR PLAN

P52100005050

| FLAT NO.              | TYPE  | CARPET OF APT.<br>(SQ.FT.) | ENCLOSED<br>BALCONY<br>(SQ.FT.) | BALCONY<br>AREA<br>(SQ.FT.) | TERRACE AREA<br>(SQ.FT.) | TOTAL CARPET<br>(SQ.FT.) |
|-----------------------|-------|----------------------------|---------------------------------|-----------------------------|--------------------------|--------------------------|
| B-101, B-102          | 3 BHK | 748.5                      | 97.5                            | 120                         | 146                      | 1112                     |
| B-104, B- 105, B- 106 | 2 BHK | 575.5                      | 59.5                            | 78                          | 112                      | 825                      |

# 

| FLAT NO.                                                                                                                 | TYPE  | CARPET OF APT.<br>(SQ.FT.) | ENCLOSED<br>BALCONY<br>(SQ.FT.) | BALCONY<br>AREA<br>(SQ.FT.) | TERRACE AREA<br>(SQ.FT.) | TOTAL CARPET<br>(SQ.FT.) |
|--------------------------------------------------------------------------------------------------------------------------|-------|----------------------------|---------------------------------|-----------------------------|--------------------------|--------------------------|
| B-201, B-401, B-601, B-1001<br>B-202, B-402, B-602, B-1002                                                               | 3 BHK | 747.5                      | 97.5                            | 120                         | 147                      | 1112                     |
| B-203, B-403, B-603, B-1003<br>B-204, B-404, B-604, B-1004<br>B-205, B-405, B-605, B-1005<br>B-206, B-406, B-606, B-1006 | 2 BHK | 576.7                      | 58.3                            | 78                          | 112                      | 825                      |

# $\begin{array}{c} \text{BUILDING - B} \\ \text{3}^{\text{RD}}, \text{5}^{\text{TH}}, \text{7}^{\text{TH}}, \text{9}^{\text{TH}} \text{ FLOOR PLAN} \end{array}$

| FLAT NO.                                                                                                                                             | TYPE  | CARPET OF APT.<br>(SQ.FT.) | ENCLOSED<br>BALCONY<br>(SQ.FT.) | BALCONY<br>AREA<br>(SQ.FT.) | TERRACE AREA<br>(SQ.FT.) | TOTAL CARPET<br>(SQ.FT.) |
|------------------------------------------------------------------------------------------------------------------------------------------------------|-------|----------------------------|---------------------------------|-----------------------------|--------------------------|--------------------------|
| B-301, B-501, B-701, B-901, B-1101<br>B-302, B-502, B-702, B-902, B-1102                                                                             | 3 BHK | 748.5                      | 97.5                            | 120                         | 146                      | 1112                     |
| B-303, B-503, B-703, B-903, B-1103<br>B-304, B-504, B-704, B-904, B-1104<br>B-305, B-505, B-705, B-905, B-1105<br>B-306, B-506, B-706, B-906, B-1106 | 2 BHK | 575.5                      | 59.5                            | 78                          | 112                      | 825                      |

# BUILDING - B 8<sup>TH</sup> FLOOR PLAN

P52100005050

| FLAT NO.         | TYPE  | CARPET OF APT.<br>(SQ.FT.) | UTILITY AREA<br>(SQ.FT.) | TERRACE AREA<br>(SQ.FT.) | TOTAL CARPET<br>(SQ.FT.) |
|------------------|-------|----------------------------|--------------------------|--------------------------|--------------------------|
| B - 801, B - 802 | 3 BHK | 845                        | 120                      | 147                      | 1112                     |
| B - 803, B - 804 | 2 BHK | 599                        | 59                       | 112                      | 770                      |
| B - 805, B - 806 | 2 BHK | 634                        | 77                       | 112                      | 823                      |

3 BHK 2 BHK - REFUGE

| TYPE  | CARPET OF APT.<br>(SQ.FT.) | ENCLOSED<br>BALCONY<br>(SQ.FT.) | BALCONY<br>AREA<br>(SQ.FT.) | TERRACE AREA<br>(SQ.FT.) | TOTAL CARPET<br>(SQ.FT.) |
|-------|----------------------------|---------------------------------|-----------------------------|--------------------------|--------------------------|
| 3 BHK | 748.5                      | 97.5                            | 120                         | 146                      | 1112                     |

| TYPE  | CARPET OF APT.<br>(SQ.FT.) | ENCLOSED<br>BALCONY<br>(SQ.FT.) | BALCONY<br>AREA<br>(SQ.FT.) | TERRACE AREA<br>(SQ.FT.) | TOTAL CARPET<br>(SQ.FT.) |
|-------|----------------------------|---------------------------------|-----------------------------|--------------------------|--------------------------|
| 2 BHK | 575.5                      | 59.5                            | 78                          | 112                      | 825                      |

| TYPE  | CARPET OF APT.<br>(SQ.FT.) | ENCLOSED<br>BALCONY<br>(SQ.FT.) | BALCONY<br>AREA<br>(SQ.FT.) | TERRACE AREA<br>(SQ.FT.) | TOTAL CARPET<br>(SQ.FT.) |
|-------|----------------------------|---------------------------------|-----------------------------|--------------------------|--------------------------|
| 2 BHK | 540                        | 59                              | 59                          | 112                      | 770                      |