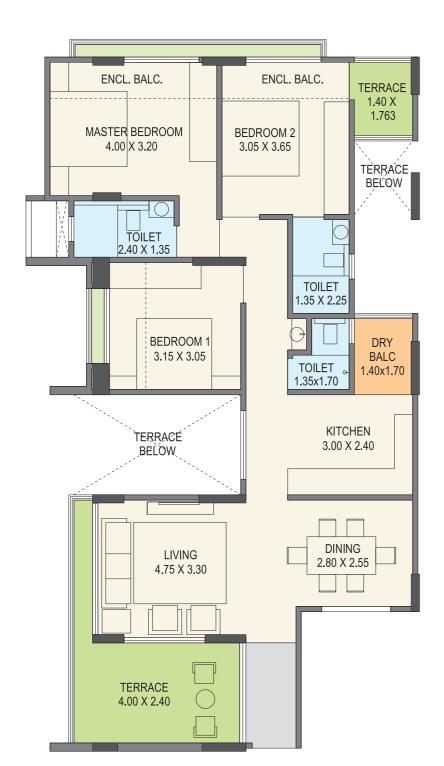

# BUILDING - B 1<sup>ST</sup> FLOOR PLAN

P52100005050

| FLAT NO.              | TYPE  | CARPET OF APT.<br>(SQ.FT.) | ENCLOSED<br>BALCONY<br>(SQ.FT.) | BALCONY<br>AREA<br>(SQ.FT.) | TERRACE AREA<br>(SQ.FT.) | TOTAL CARPET<br>(SQ.FT.) |
|-----------------------|-------|----------------------------|---------------------------------|-----------------------------|--------------------------|--------------------------|
| B-101, B-102          | 3 BHK | 748.5                      | 97.5                            | 120                         | 146                      | 1112                     |
| B-104, B- 105, B- 106 | 2 BHK | 575.5                      | 59.5                            | 78                          | 112                      | 825                      |

# 

| FLAT NO.                                                                                                                 | TYPE  | CARPET OF APT.<br>(SQ.FT.) | ENCLOSED<br>BALCONY<br>(SQ.FT.) | BALCONY<br>AREA<br>(SQ.FT.) | TERRACE AREA<br>(SQ.FT.) | TOTAL CARPET<br>(SQ.FT.) |
|--------------------------------------------------------------------------------------------------------------------------|-------|----------------------------|---------------------------------|-----------------------------|--------------------------|--------------------------|
| B-201, B-401, B-601, B-1001<br>B-202, B-402, B-602, B-1002                                                               | 3 BHK | 747.5                      | 97.5                            | 120                         | 147                      | 1112                     |
| B-203, B-403, B-603, B-1003<br>B-204, B-404, B-604, B-1004<br>B-205, B-405, B-605, B-1005<br>B-206, B-406, B-606, B-1006 | 2 BHK | 576.7                      | 58.3                            | 78                          | 112                      | 825                      |

# $\begin{array}{c} \text{BUILDING - B} \\ \text{3}^{\text{RD}}, \text{5}^{\text{TH}}, \text{7}^{\text{TH}}, \text{9}^{\text{TH}} \text{ FLOOR PLAN} \end{array}$

| FLAT NO.                                                                                                                                             | TYPE  | CARPET OF APT.<br>(SQ.FT.) | ENCLOSED<br>BALCONY<br>(SQ.FT.) | BALCONY<br>AREA<br>(SQ.FT.) | TERRACE AREA<br>(SQ.FT.) | TOTAL CARPET<br>(SQ.FT.) |
|------------------------------------------------------------------------------------------------------------------------------------------------------|-------|----------------------------|---------------------------------|-----------------------------|--------------------------|--------------------------|
| B-301, B-501, B-701, B-901, B-1101<br>B-302, B-502, B-702, B-902, B-1102                                                                             | 3 BHK | 748.5                      | 97.5                            | 120                         | 146                      | 1112                     |
| B-303, B-503, B-703, B-903, B-1103<br>B-304, B-504, B-704, B-904, B-1104<br>B-305, B-505, B-705, B-905, B-1105<br>B-306, B-506, B-706, B-906, B-1106 | 2 BHK | 575.5                      | 59.5                            | 78                          | 112                      | 825                      |

3 BHK 2 BHK - REFUGE

| TYPE  | CARPET OF APT.<br>(SQ.FT.) | ENCLOSED<br>BALCONY<br>(SQ.FT.) | BALCONY<br>AREA<br>(SQ.FT.) | TERRACE AREA<br>(SQ.FT.) | TOTAL CARPET<br>(SQ.FT.) |
|-------|----------------------------|---------------------------------|-----------------------------|--------------------------|--------------------------|
| 3 BHK | 748.5                      | 97.5                            | 120                         | 146                      | 1112                     |

| TYPE  | CARPET OF APT.<br>(SQ.FT.) | ENCLOSED<br>BALCONY<br>(SQ.FT.) | BALCONY<br>AREA<br>(SQ.FT.) | TERRACE AREA<br>(SQ.FT.) | TOTAL CARPET<br>(SQ.FT.) |
|-------|----------------------------|---------------------------------|-----------------------------|--------------------------|--------------------------|
| 2 BHK | 575.5                      | 59.5                            | 78                          | 112                      | 825                      |