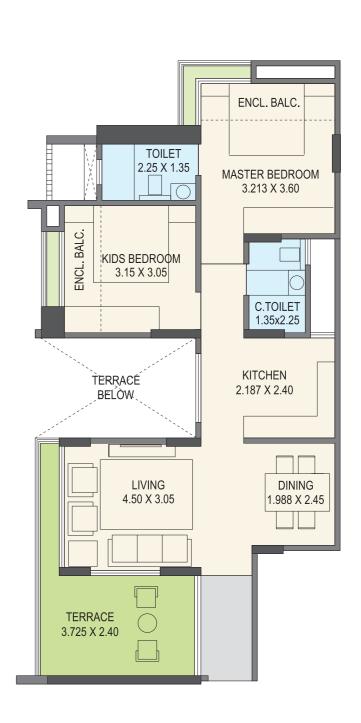

# BUILDING - B 1<sup>ST</sup> FLOOR PLAN

P52100005050

| FLAT NO.              | TYPE  | CARPET OF APT.<br>(SQ.FT.) | ENCLOSED<br>BALCONY<br>(SQ.FT.) | BALCONY<br>AREA<br>(SQ.FT.) | TERRACE AREA<br>(SQ.FT.) | TOTAL CARPET<br>(SQ.FT.) |
|-----------------------|-------|----------------------------|---------------------------------|-----------------------------|--------------------------|--------------------------|
| B-101, B-102          | 3 BHK | 748.5                      | 97.5                            | 120                         | 146                      | 1112                     |
| B-104, B- 105, B- 106 | 2 BHK | 575.5                      | 59.5                            | 78                          | 112                      | 825                      |

# 

| FLAT NO.                                                                                                                 | TYPE  | CARPET OF APT.<br>(SQ.FT.) | ENCLOSED<br>BALCONY<br>(SQ.FT.) | BALCONY<br>AREA<br>(SQ.FT.) | TERRACE AREA<br>(SQ.FT.) | TOTAL CARPET<br>(SQ.FT.) |
|--------------------------------------------------------------------------------------------------------------------------|-------|----------------------------|---------------------------------|-----------------------------|--------------------------|--------------------------|
| B-201, B-401, B-601, B-1001<br>B-202, B-402, B-602, B-1002                                                               | 3 BHK | 747.5                      | 97.5                            | 120                         | 147                      | 1112                     |
| B-203, B-403, B-603, B-1003<br>B-204, B-404, B-604, B-1004<br>B-205, B-405, B-605, B-1005<br>B-206, B-406, B-606, B-1006 | 2 BHK | 576.7                      | 58.3                            | 78                          | 112                      | 825                      |

# $\begin{array}{c} \text{BUILDING - B} \\ \text{3}^{\text{RD}}, \text{5}^{\text{TH}}, \text{7}^{\text{TH}}, \text{9}^{\text{TH}} \text{ FLOOR PLAN} \end{array}$

| FLAT NO.                                                                                                                                             | TYPE  | CARPET OF APT.<br>(SQ.FT.) | ENCLOSED<br>BALCONY<br>(SQ.FT.) | BALCONY<br>AREA<br>(SQ.FT.) | TERRACE AREA<br>(SQ.FT.) | TOTAL CARPET<br>(SQ.FT.) |
|------------------------------------------------------------------------------------------------------------------------------------------------------|-------|----------------------------|---------------------------------|-----------------------------|--------------------------|--------------------------|
| B-301, B-501, B-701, B-901, B-1101<br>B-302, B-502, B-702, B-902, B-1102                                                                             | 3 BHK | 748.5                      | 97.5                            | 120                         | 146                      | 1112                     |
| B-303, B-503, B-703, B-903, B-1103<br>B-304, B-504, B-704, B-904, B-1104<br>B-305, B-505, B-705, B-905, B-1105<br>B-306, B-506, B-706, B-906, B-1106 | 2 BHK | 575.5                      | 59.5                            | 78                          | 112                      | 825                      |

# BUILDING - B 8<sup>TH</sup> FLOOR PLAN

P52100005050

| FLAT NO.         | TYPE  | CARPET OF APT.<br>(SQ.FT.) | UTILITY AREA<br>(SQ.FT.) | TERRACE AREA<br>(SQ.FT.) | TOTAL CARPET<br>(SQ.FT.) |
|------------------|-------|----------------------------|--------------------------|--------------------------|--------------------------|
| B - 801, B - 802 | 3 BHK | 845                        | 120                      | 147                      | 1112                     |
| B - 803, B - 804 | 2 BHK | 599                        | 59                       | 112                      | 770                      |
| B - 805, B - 806 | 2 BHK | 634                        | 77                       | 112                      | 823                      |

3 BHK 2 BHK - REFUGE

| TYPE  | CARPET OF APT.<br>(SQ.FT.) | ENCLOSED<br>BALCONY<br>(SQ.FT.) | BALCONY<br>AREA<br>(SQ.FT.) | TERRACE AREA<br>(SQ.FT.) | TOTAL CARPET<br>(SQ.FT.) |
|-------|----------------------------|---------------------------------|-----------------------------|--------------------------|--------------------------|
| 3 BHK | 748.5                      | 97.5                            | 120                         | 146                      | 1112                     |

| TYPE  | CARPET OF APT.<br>(SQ.FT.) | ENCLOSED<br>BALCONY<br>(SQ.FT.) | BALCONY<br>AREA<br>(SQ.FT.) | TERRACE AREA<br>(SQ.FT.) | TOTAL CARPET<br>(SQ.FT.) |
|-------|----------------------------|---------------------------------|-----------------------------|--------------------------|--------------------------|
| 2 BHK | 575.5                      | 59.5                            | 78                          | 112                      | 825                      |

| TYPE  | CARPET OF APT.<br>(SQ.FT.) | ENCLOSED<br>BALCONY<br>(SQ.FT.) | BALCONY<br>AREA<br>(SQ.FT.) | TERRACE AREA<br>(SQ.FT.) | TOTAL CARPET<br>(SQ.FT.) |
|-------|----------------------------|---------------------------------|-----------------------------|--------------------------|--------------------------|
| 2 BHK | 540                        | 59                              | 59                          | 112                      | 770                      |