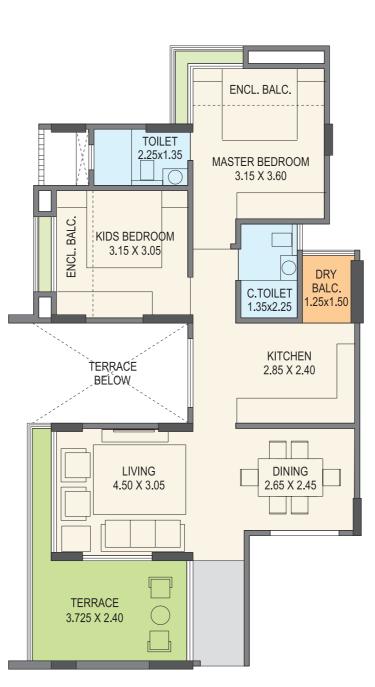

# BUILDING - B 8<sup>TH</sup> FLOOR PLAN

P52100005050

| FLAT NO.         | TYPE  | CARPET OF APT.<br>(SQ.FT.) | UTILITY AREA<br>(SQ.FT.) | TERRACE AREA<br>(SQ.FT.) | TOTAL CARPET<br>(SQ.FT.) |
|------------------|-------|----------------------------|--------------------------|--------------------------|--------------------------|
| B - 801, B - 802 | 3 BHK | 845                        | 120                      | 147                      | 1112                     |
| B - 803, B - 804 | 2 BHK | 599                        | 59                       | 112                      | 770                      |
| B - 805, B - 806 | 2 BHK | 634                        | 77                       | 112                      | 823                      |

| TYPE  | CARPET OF APT.<br>(SQ.FT.) | ENCLOSED<br>BALCONY<br>(SQ.FT.) | BALCONY<br>AREA<br>(SQ.FT.) | TERRACE AREA<br>(SQ.FT.) | TOTAL CARPET<br>(SQ.FT.) |
|-------|----------------------------|---------------------------------|-----------------------------|--------------------------|--------------------------|
| 2 BHK | 540                        | 59                              | 59                          | 112                      | 770                      |