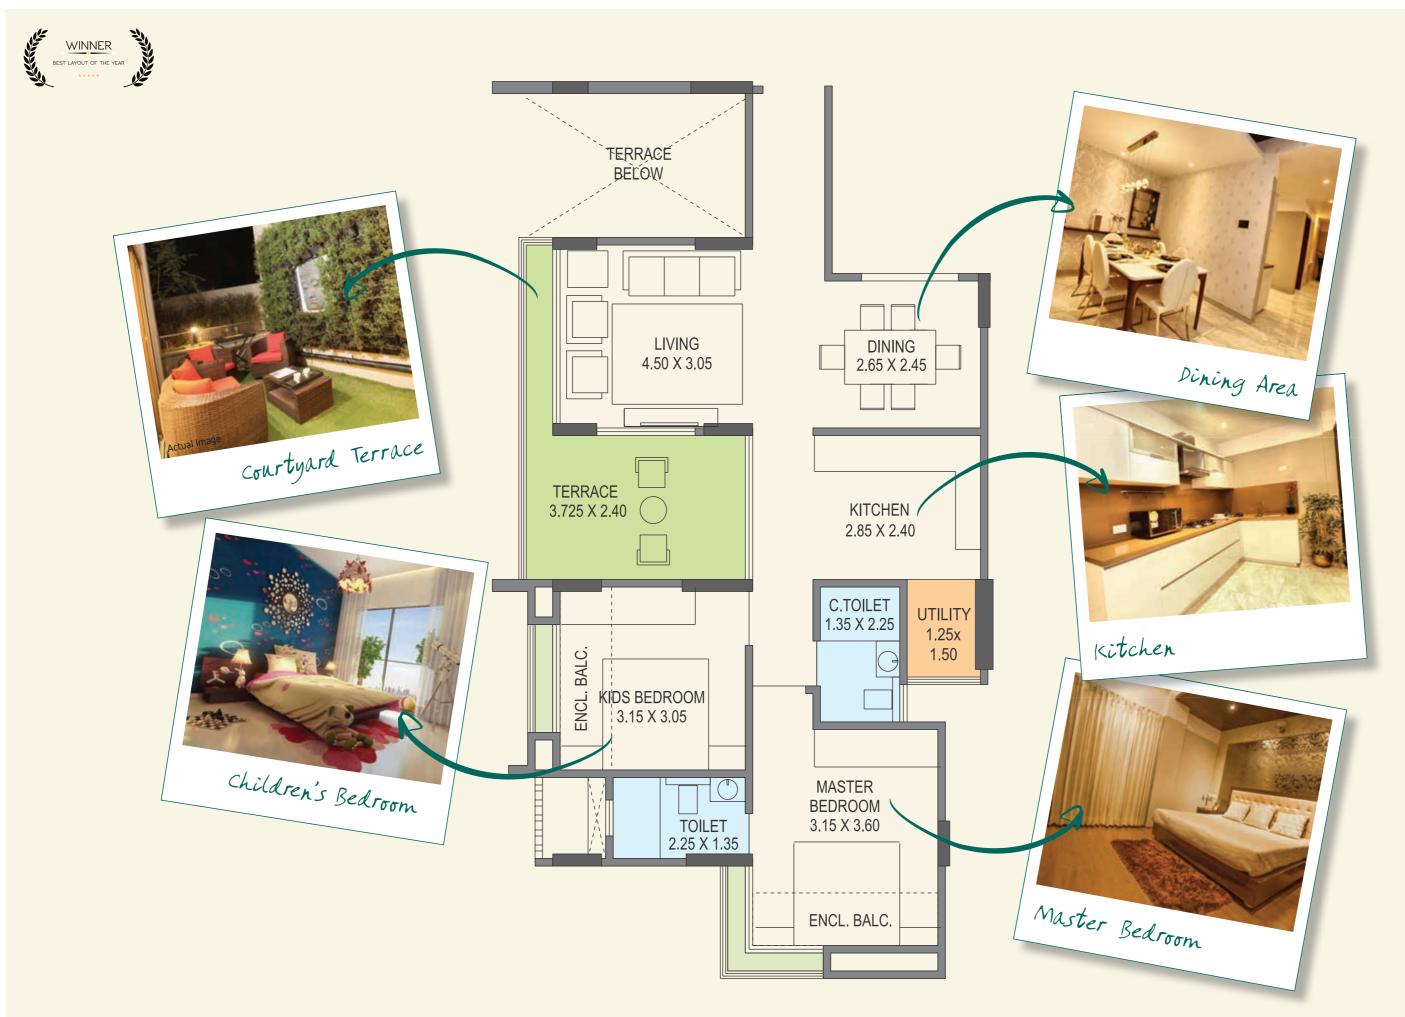

# BUILDING - B 8<sup>TH</sup> FLOOR PLAN

P52100005050

| FLAT NO.         | TYPE  | CARPET OF APT.<br>(SQ.FT.) | UTILITY AREA<br>(SQ.FT.) | TERRACE AREA<br>(SQ.FT.) | TOTAL CARPET<br>(SQ.FT.) |
|------------------|-------|----------------------------|--------------------------|--------------------------|--------------------------|
| B - 801, B - 802 | 3 BHK | 845                        | 120                      | 147                      | 1112                     |
| B - 803, B - 804 | 2 BHK | 599                        | 59                       | 112                      | 770                      |
| B - 805, B - 806 | 2 BHK | 634                        | 77                       | 112                      | 823                      |