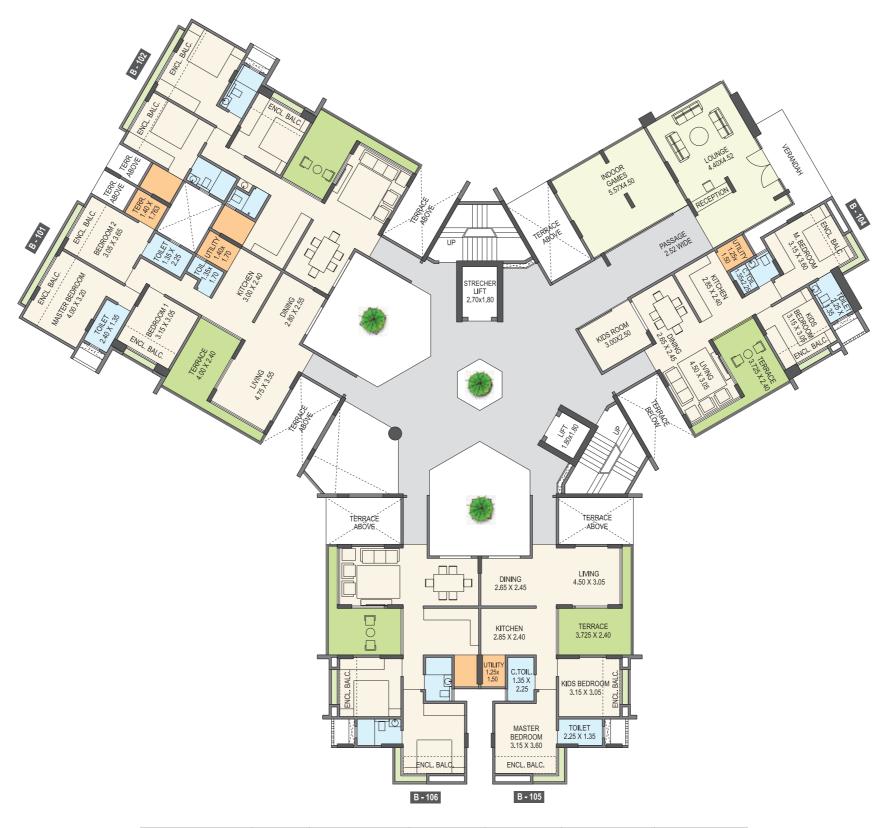

# BUILDING - B 8<sup>TH</sup> FLOOR PLAN

P52100005050

| FLAT NO.         | TYPE  | CARPET OF APT.<br>(SQ.FT.) | UTILITY AREA<br>(SQ.FT.) | TERRACE AREA<br>(SQ.FT.) | TOTAL CARPET<br>(SQ.FT.) |
|------------------|-------|----------------------------|--------------------------|--------------------------|--------------------------|
| B - 801, B - 802 | 3 BHK | 845                        | 120                      | 147                      | 1112                     |
| B - 803, B - 804 | 2 BHK | 599                        | 59                       | 112                      | 770                      |
| B - 805, B - 806 | 2 BHK | 634                        | 77                       | 112                      | 823                      |