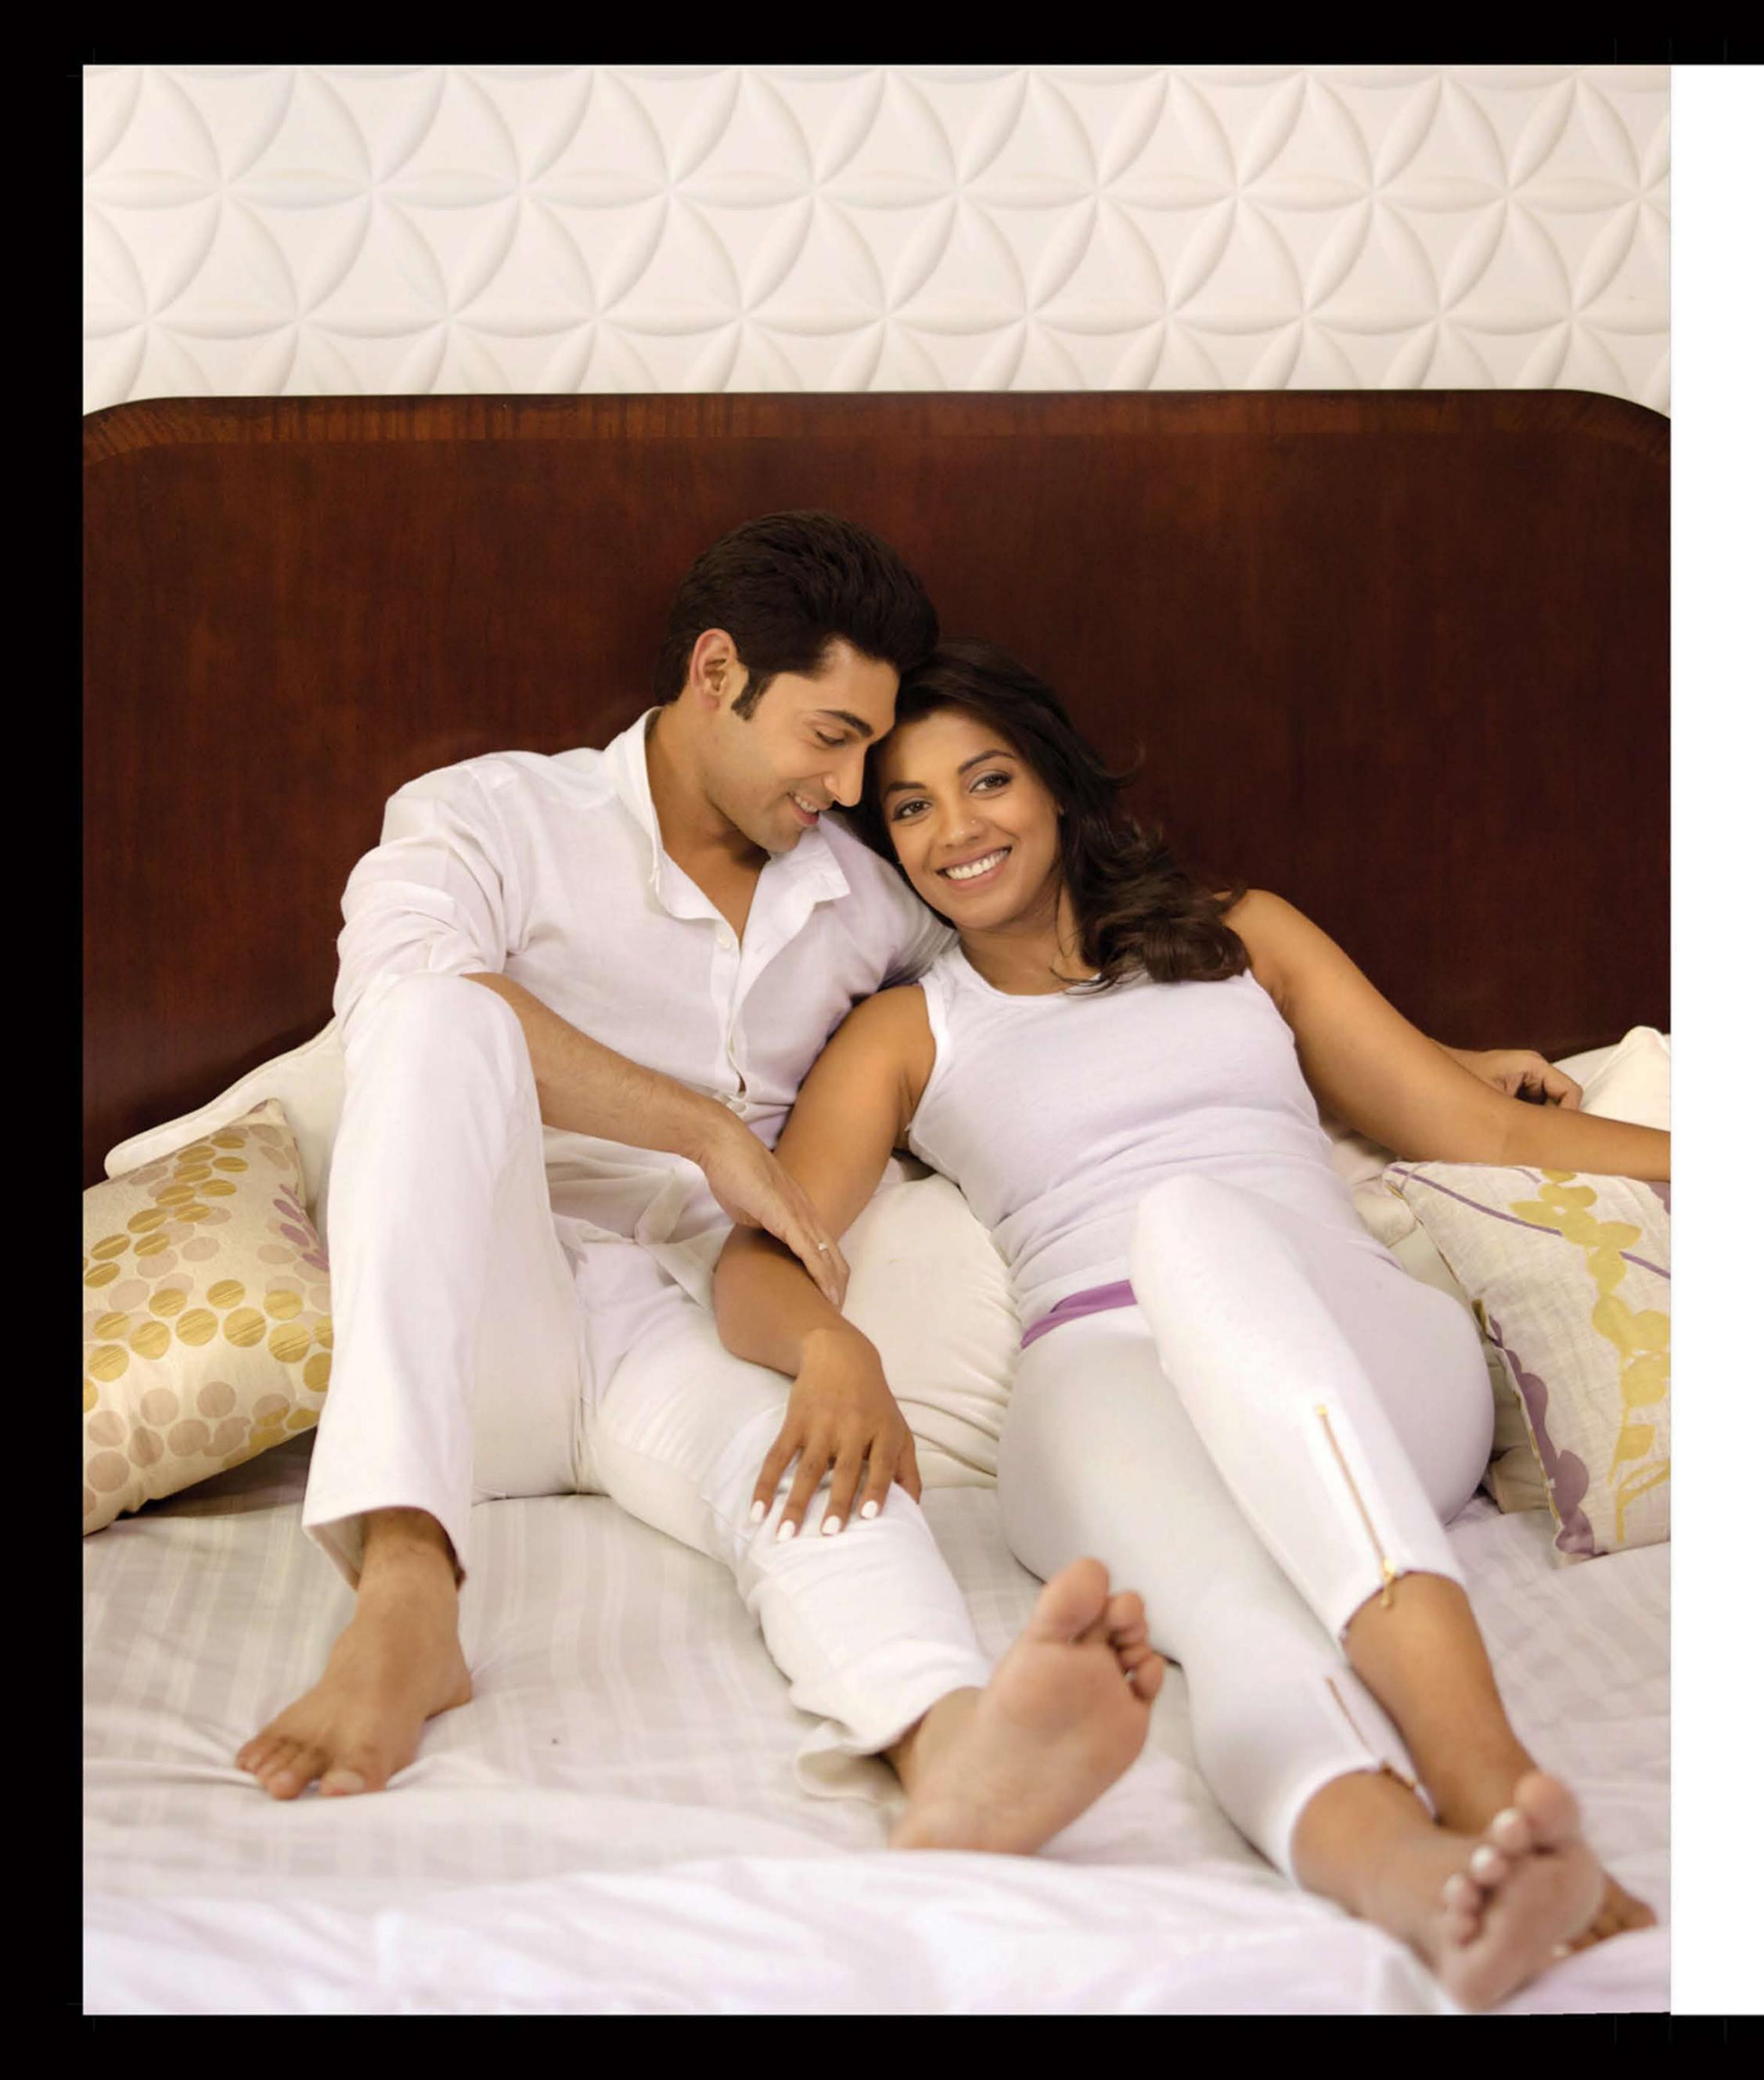

### Bed Time has to be Special

Spend the most relaxing hours of your day in utmost comfort and luxury. Your master bedroom is designed with pure delicacy and thoughtful privacy. Master bedroom toilet is constructed with Satvari finish tiles dado of 1200X600mm & black vitrified tiles flooring of 600X600mm and the floor has Italian design tiles.