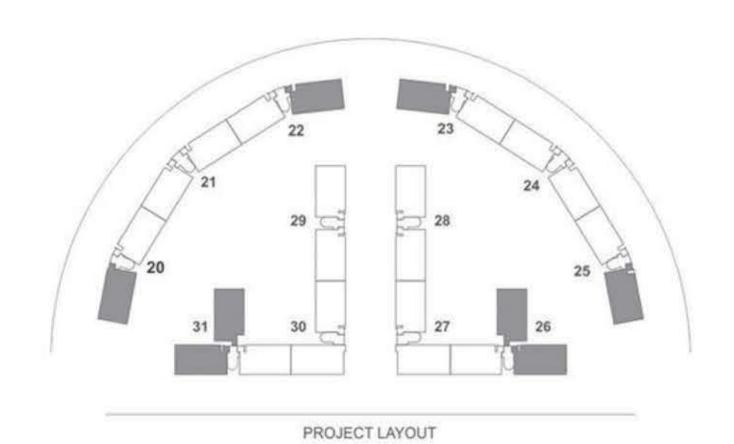

#### BUILDING NO. 20,25,21,24,22,23,26,31,29,28,30,27 CARPET AREA - 1600 SQ.FT. SUPER BUIT AREA - 2759 SQ.FT.