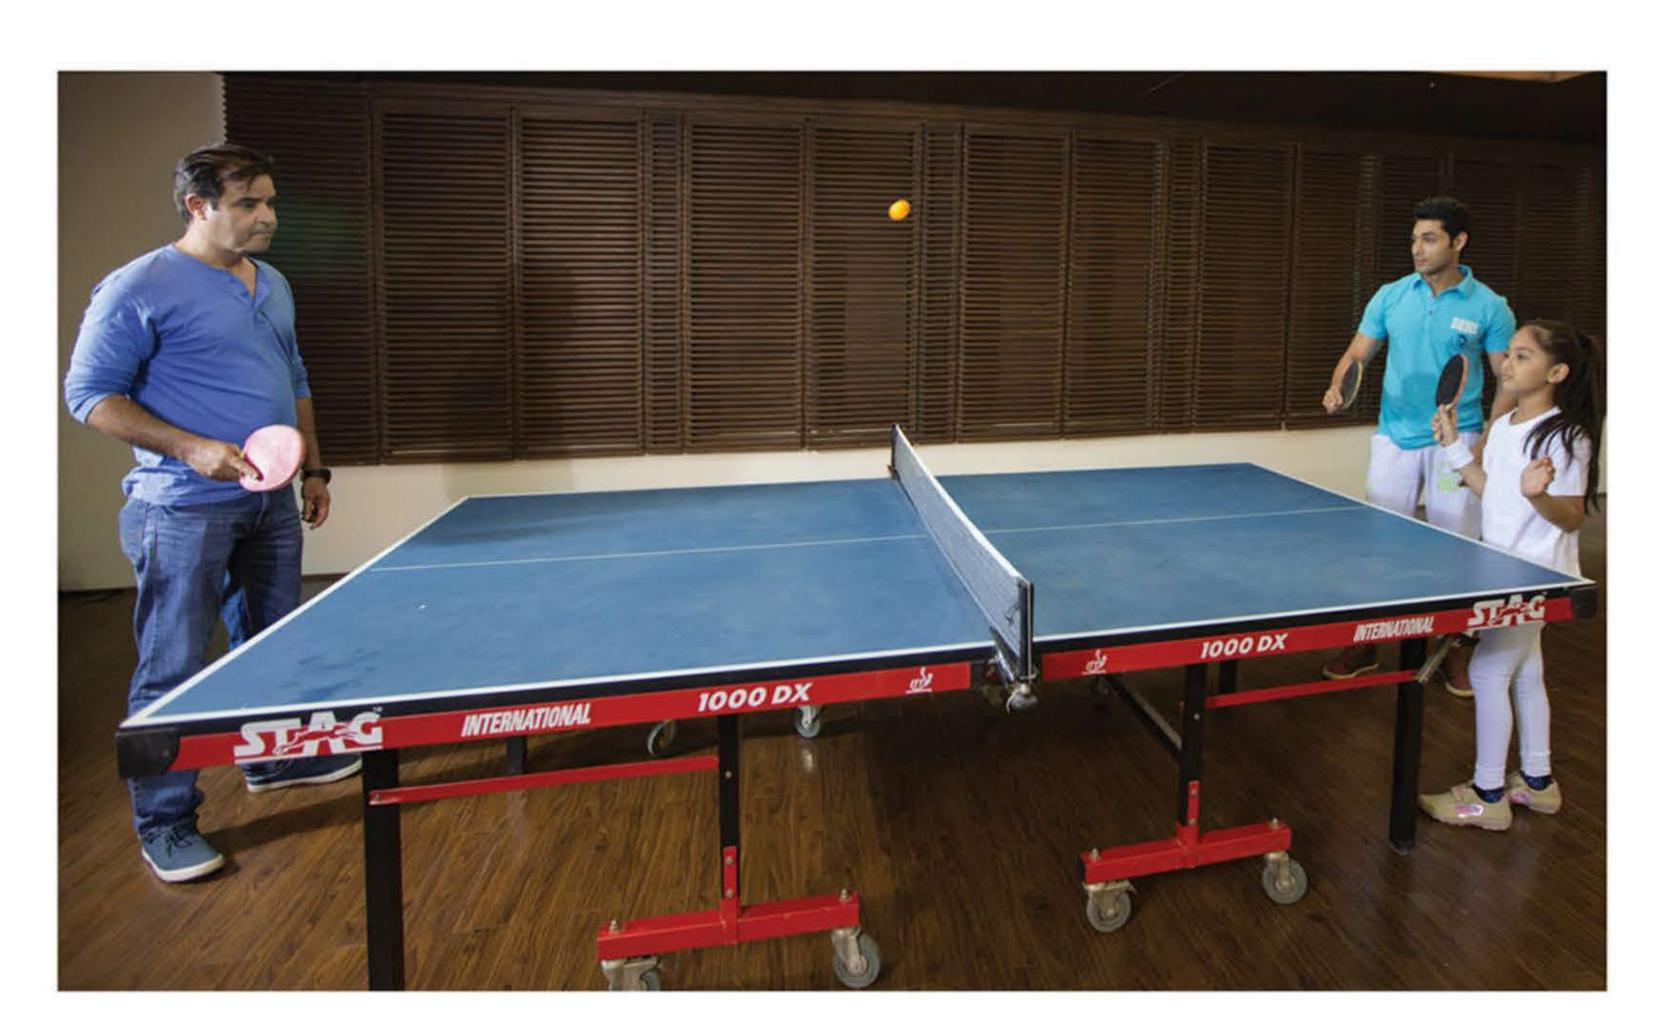

# Spend quality time with your loved ones

Provision for Indoor Games to let you enjoy life to the fullest In addition there is a **Small Individual Club House** cum get together area in each building for the residents.

Table Tennis | Carrom Board | Chess Room

Lounge area: Lounge area has been provided building wise for drivers & servants at the ground floor foyer.

Sports Time: Your evenings and weekends will not be monotonous. There is a small private club house for each building which has a provision for indoor games like T. T., pool table, carom; etc.