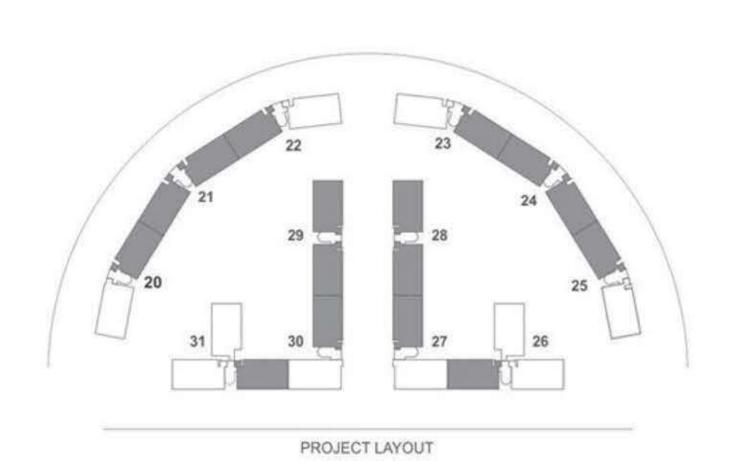

#### BUILDING NO. 20,25,21,24,22,23,26,31,29,28,30,27 CARPET AREA - 1600 SQ.FT. SUPER BUIT AREA - 2759 SQ.FT.

### Quick Access to all Areas Central Location

SITE: GREEN CITY, NEAR GAURAV PATH ROAD, PAL, ADAJAN, SURAT