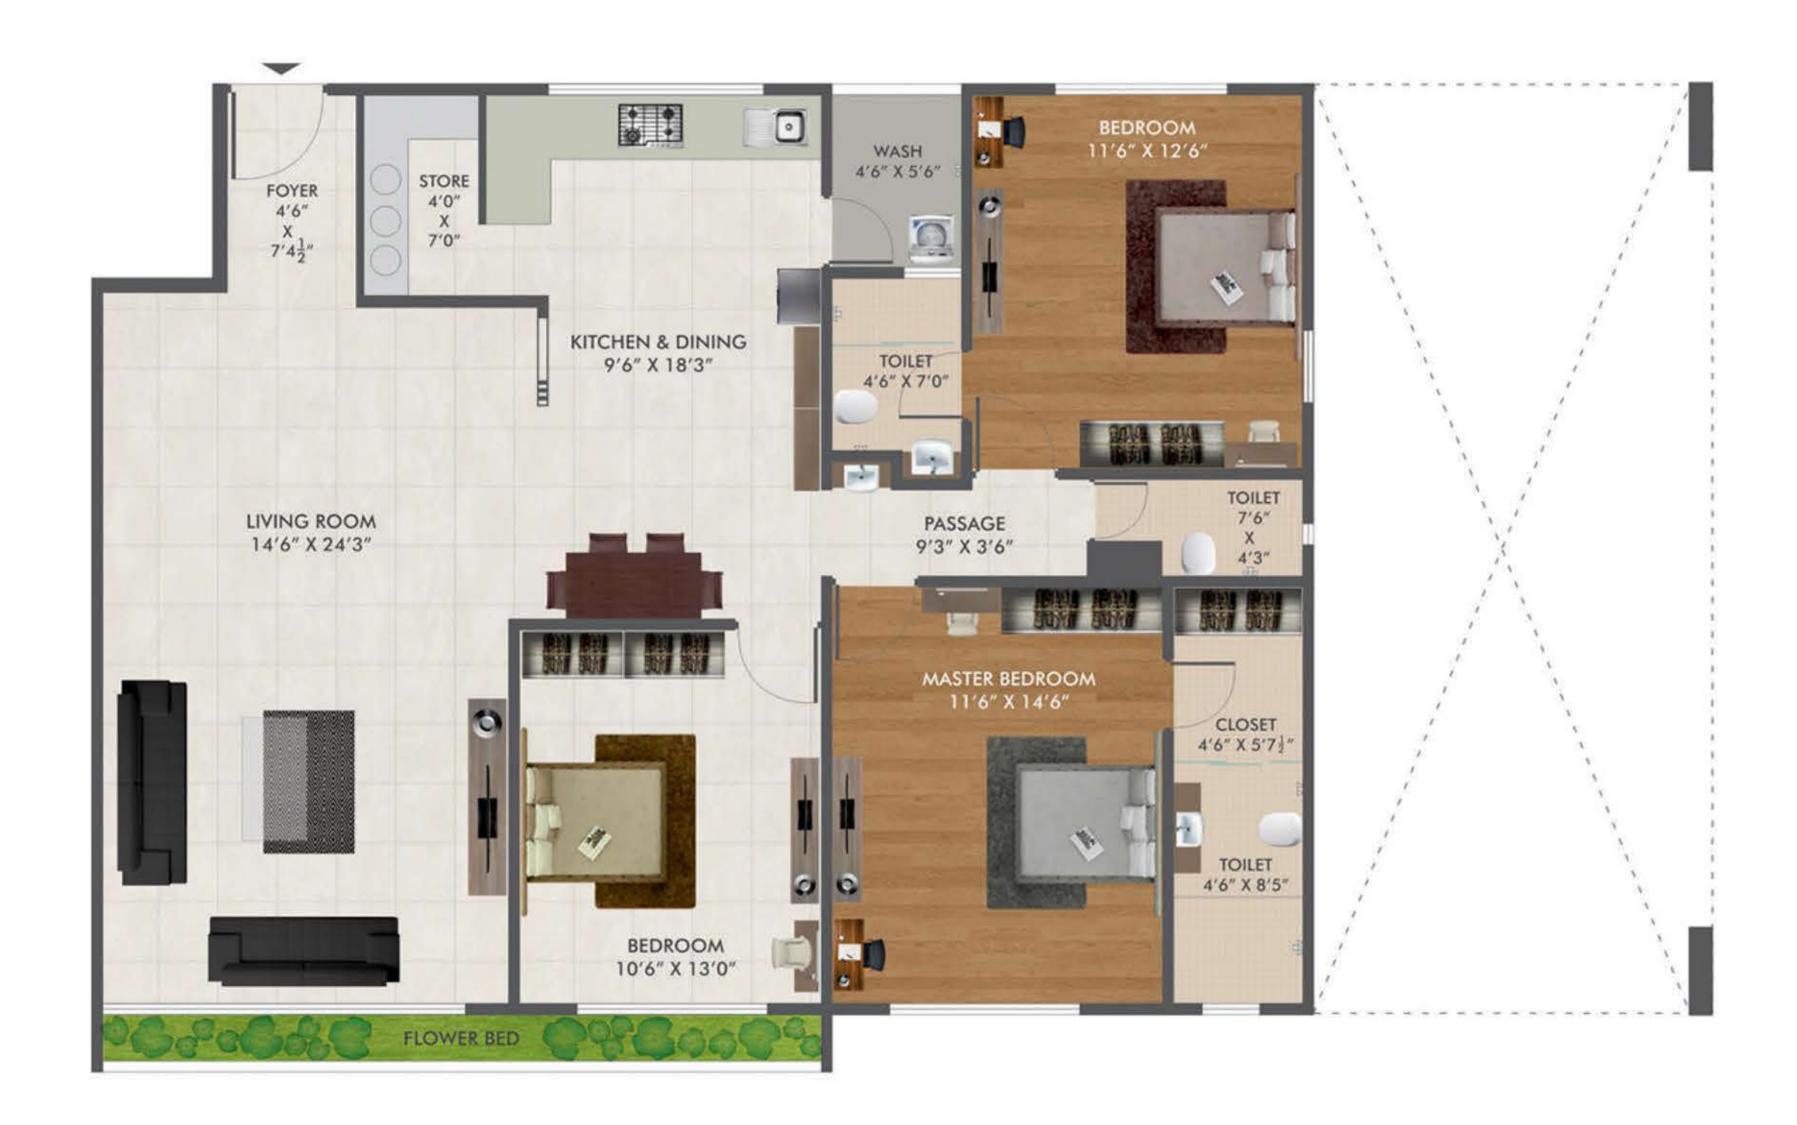

ed lifestyle and inculcate good living thoughts and values in your life.





# lt's Play Time

Break the monotony of a corporate schedule with energetic, refreshing sports activities. Badminton court and snooker room for those who have a love for sports.

#### Badminton Court | Pool Snooker Room





# Gym Calling...

No excuse would work now! Can't say no to Gym when it is in your own premises

#### Gym | Discotheque | Multipurpose Hall





## Say Hello to Beautiful Surroundings

Our soul gets purifies when we are one with nature. Enjoy the bliss of purity in the garden that surrounds your house.

Lush Green Garden | Gazebos | Open Theater













### So Lively Yet so Peaceful Surrounds



#### FIRST FLOOR PLAN



















#### FIRST FLOOR PLAN



#### TYPICAL FLOOR PLAN















#### TYPICAL FLOOR PLAN

#### BUILDING NO. 20,25,21,24,22,23,26,31,29,28,30,27 CARPET AREA - 1600 SQ.FT. SUPER BUIT AREA - 2759 SQ.FT.







#### TYPICAL FLOOR PLAN













### Quick Access to all Areas Central Location

SITE: GREEN CITY, NEAR GAURAV PATH ROAD, PAL, ADAJAN, SURAT



# There's Much More to Life

Because Green City Gold is not just a home, it's a complete package of a modern and a healthy lifestyle.

Aerobic | Yoga Area | Cafeteria | Zumba





# A walk in Heaven

Just how plush can you imagine the garden outside your home to be? Enjoy your evening walk in the garden with international style landscaping and with a sitting area designed especially for lovely evening hangouts.



# Spend quality time with your loved ones

Provision for Indoor Games to let you