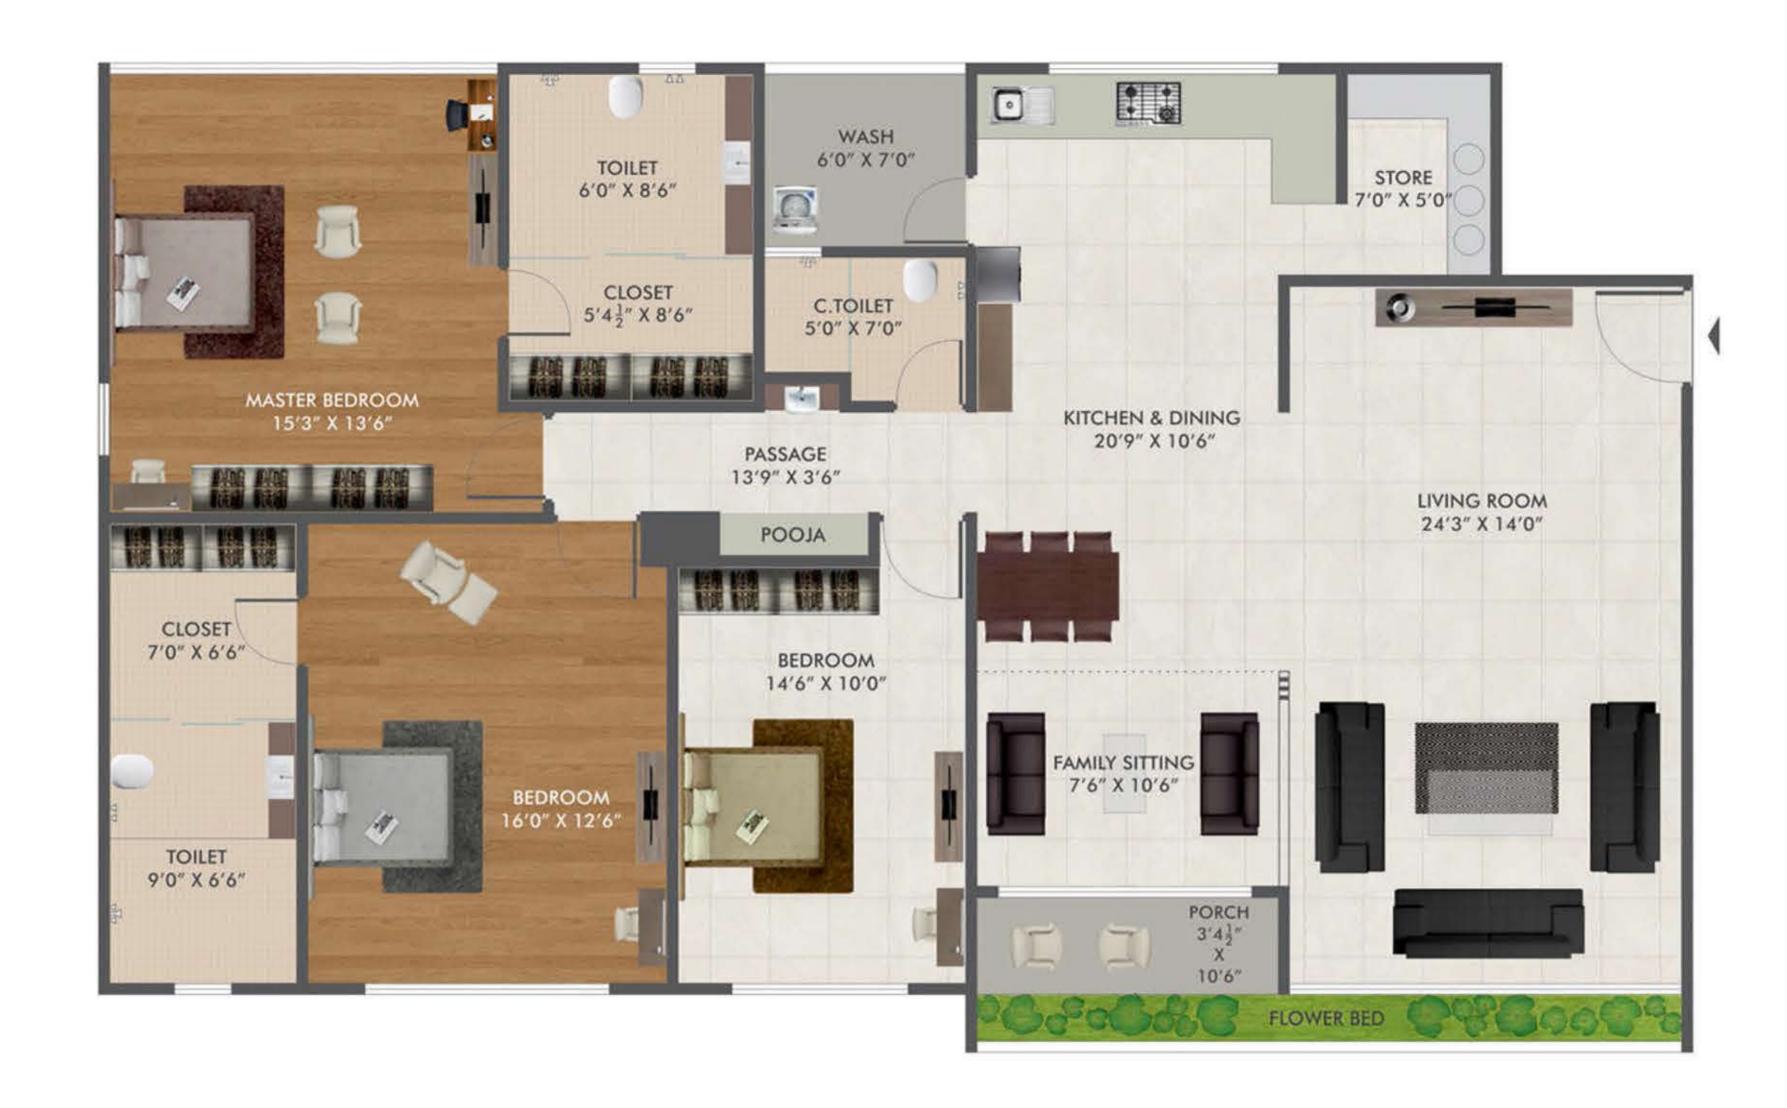

#### BUILDING NO. 20,25,21,24,22,23,26,31,29,28,30,27 CARPET AREA - 1600 SQ.FT. SUPER BUIT AREA - 2759 SQ.FT.

### Bed Time has to be Special

Spend the most relaxing hours of your day in utmost comfort and luxury. Your master bedroom is designed with pure delicacy and thoughtful privacy. Master bedroom toilet is constructed with Satvari finish tiles dado of 1200X600mm & black vitrified tiles flooring of 600X600mm and the floor has Italian design tiles.

#### A Place that Knows All your Secrets

Living area reflects our lifestyle. It is the liveliest part of the house. It is where we fight, love, receive our guests, share family moments, celebrate festivals and do midnight parties. The big living area gives you ample space to move around and live all these moments to the fullest.

# The origin of The Best Aroma

A healthy food is one of the prime ingredients for a healthy lifestyle. Cooking is a tiresome job but our skillfully designed Modern kitchen makes cooking fun as is equipped with fittings for all basic and non-basic necessities. The kitchen dado tiles is 1200 X 600 mm with designer POP structures providing corner finish.

# Family Time

A family that prays together and eats together stays together. Dining area not only serves the purpose of a routine dinner but also becomes the place for sensitive topics, permissions and special dinner. Dining area is intelligently separated from the personal space and is close to kitchen for convenience of serving.