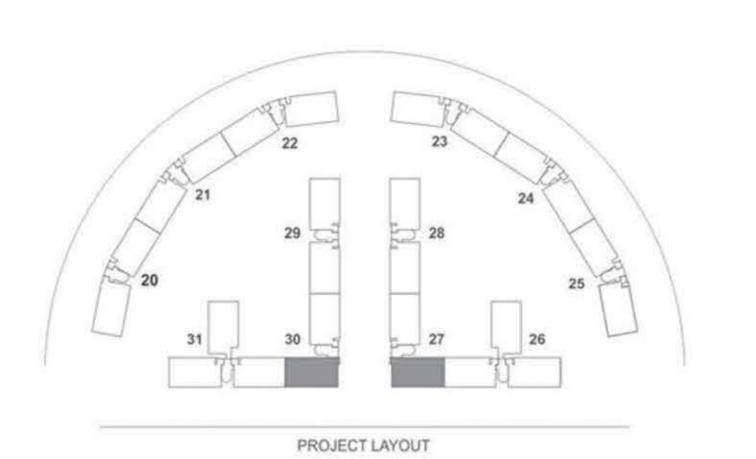

#### BUILDING NO. 20,25,21,24,22,23,26,31,29,28,30,27 CARPET AREA - 1600 SQ.FT. SUPER BUIT AREA - 2759 SQ.FT.

### Quick Access to all Areas Central Location

SITE: GREEN CITY, NEAR GAURAV PATH ROAD, PAL, ADAJAN, SURAT