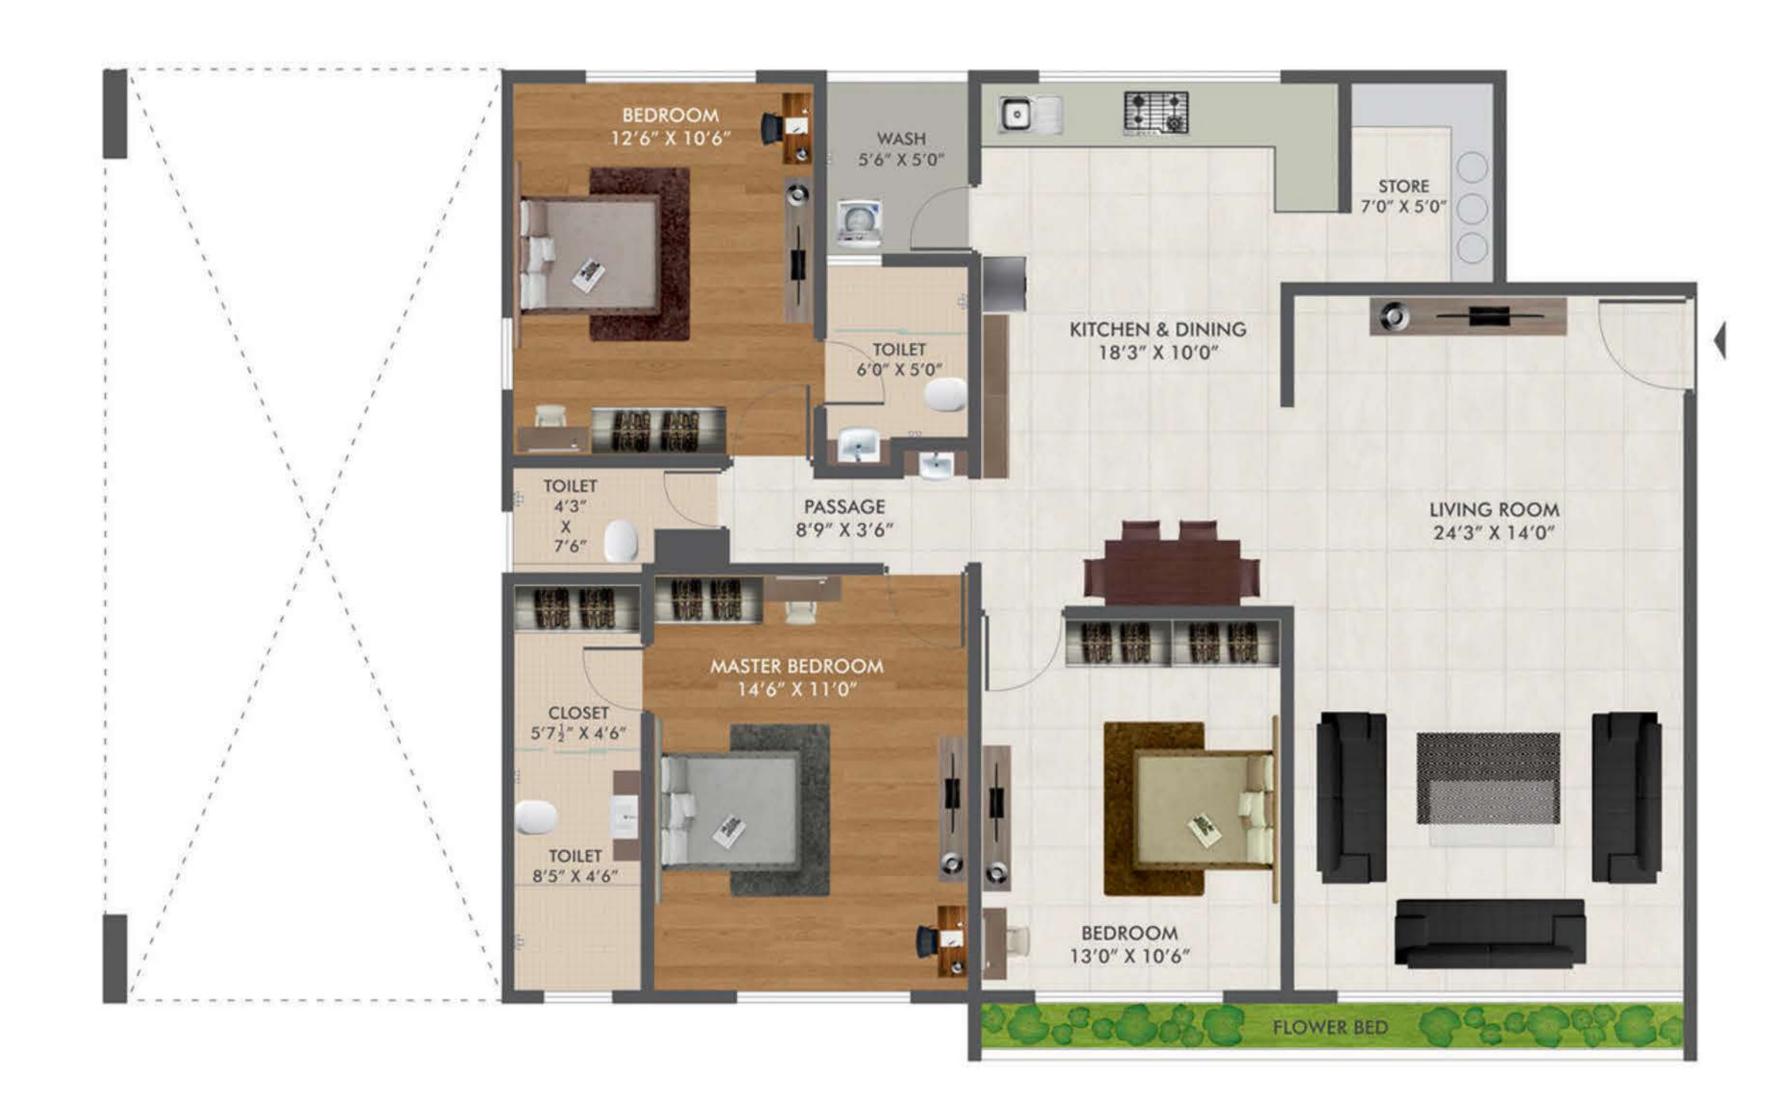

#### FIRST FLOOR PLAN

#### TYPICAL FLOOR PLAN

#### BUILDING NO. 20,25,21,24,22,23,26,31,29,28,30,27 CARPET AREA - 1600 SQ.FT. SUPER BUIT AREA - 2759 SQ.FT.