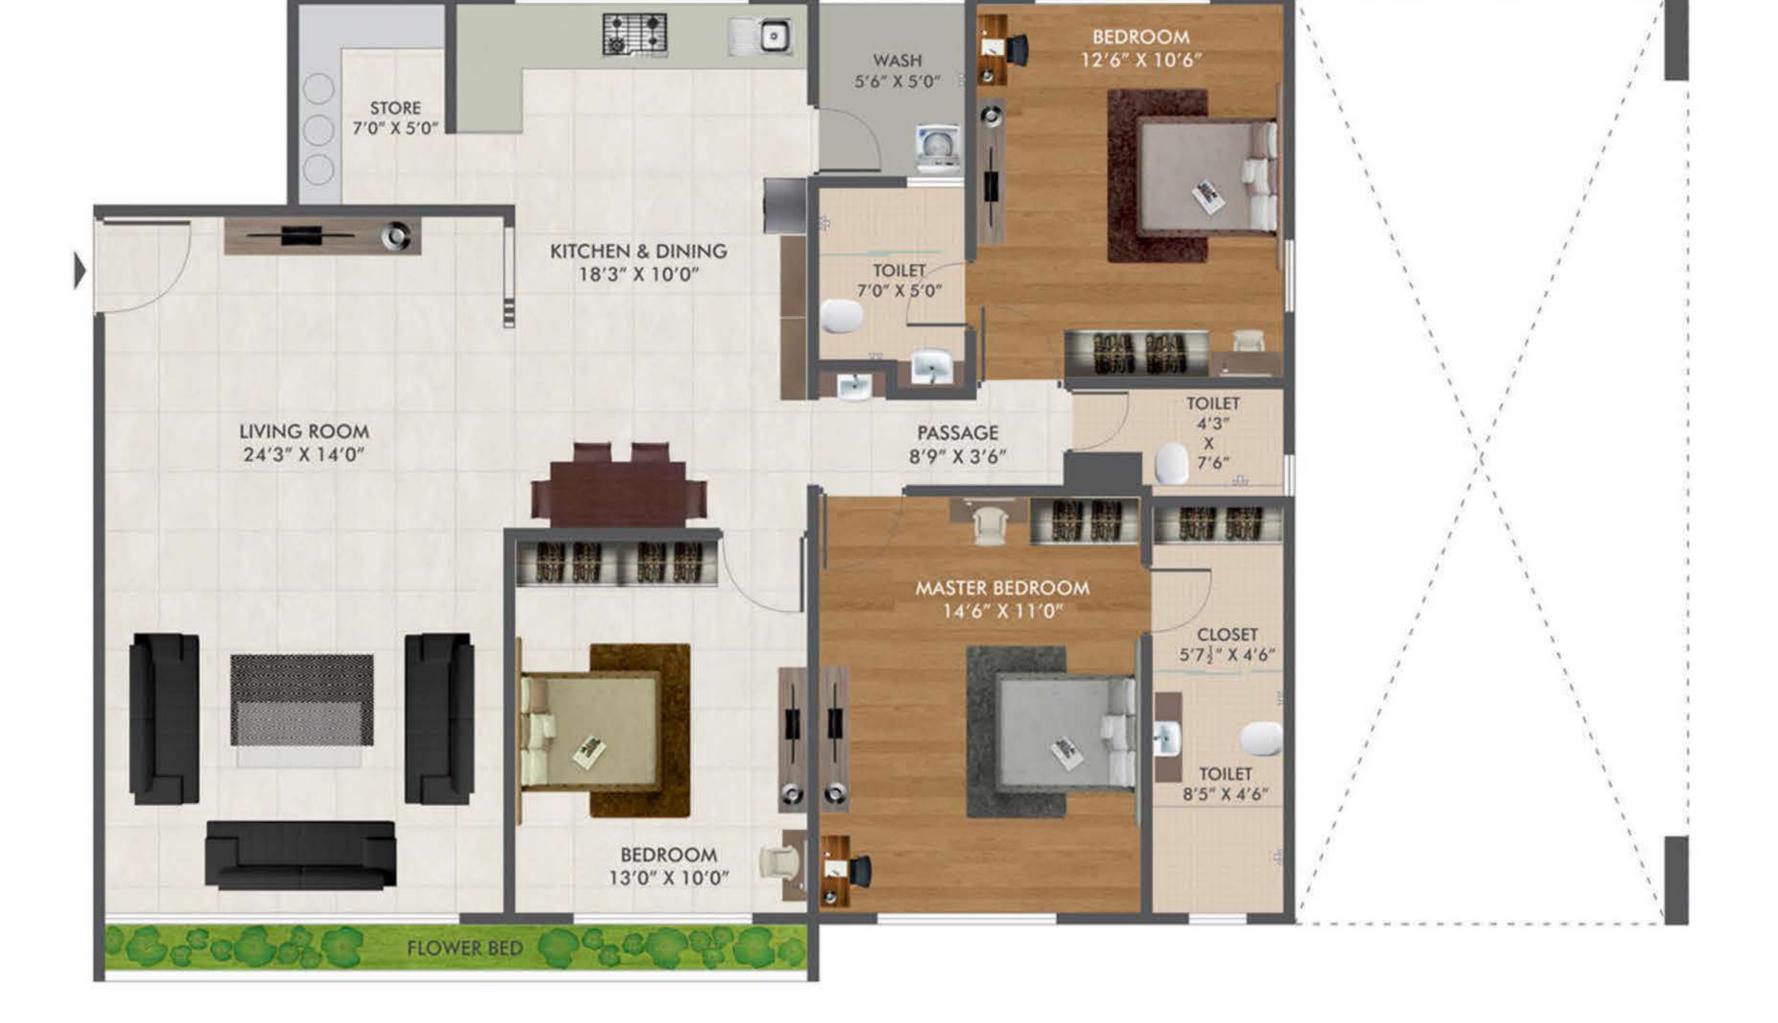

anced lifestyle. The elevated buildings in GCG offer an elevated lifestyle and inculcate good living thoughts and values in your life.





# lt's Play Time

Break the monotony of a corporate schedule with energetic, refreshing sports activities. Badminton court and snooker room for those who have a love for sports.

#### Badminton Court | Pool Snooker Room





# Gym Calling...

No excuse would work now! Can't say no to Gym when it is in your own premises

#### Gym | Discotheque | Multipurpose Hall





## Say Hello to Beautiful Surroundings

Our soul gets purifies when we are one with nature. Enjoy the bliss of purity in the garden that surrounds your house.

Lush Green Garden | Gazebos | Open Theater













### So Lively Yet so Peaceful Surrounds



#### FIRST FLOOR PLAN



















#### FIRST FLOOR PLAN



#### TYPICAL FLOOR PLAN















#### TYPICAL FLOOR PLAN

#### BUILDING NO. 20,25,21,24,22,23,26,31,29,28,30,27 CARPET AREA - 1600 SQ.FT. SUPER BUIT AREA - 2759 SQ.FT.







#### TYPICAL FLOOR PLAN













### Quick Access to all Areas Central Location

SITE: GREEN CITY, NEAR GAURAV PATH ROAD, PAL, ADAJAN, SURAT



# There's Much More to Life

Because Green City Gold is not just a home, it's a complete package of a modern and a healthy lifestyle.

Aerobic | Yoga Area | Cafeteria | Zumba





# A walk in Heaven

Just how plush can you imagine the garden outside your home to be? Enjoy your evening walk in the garden with international style landscaping and with a sitting area designed especially for lovely evening hangouts.



# Spend quality ti