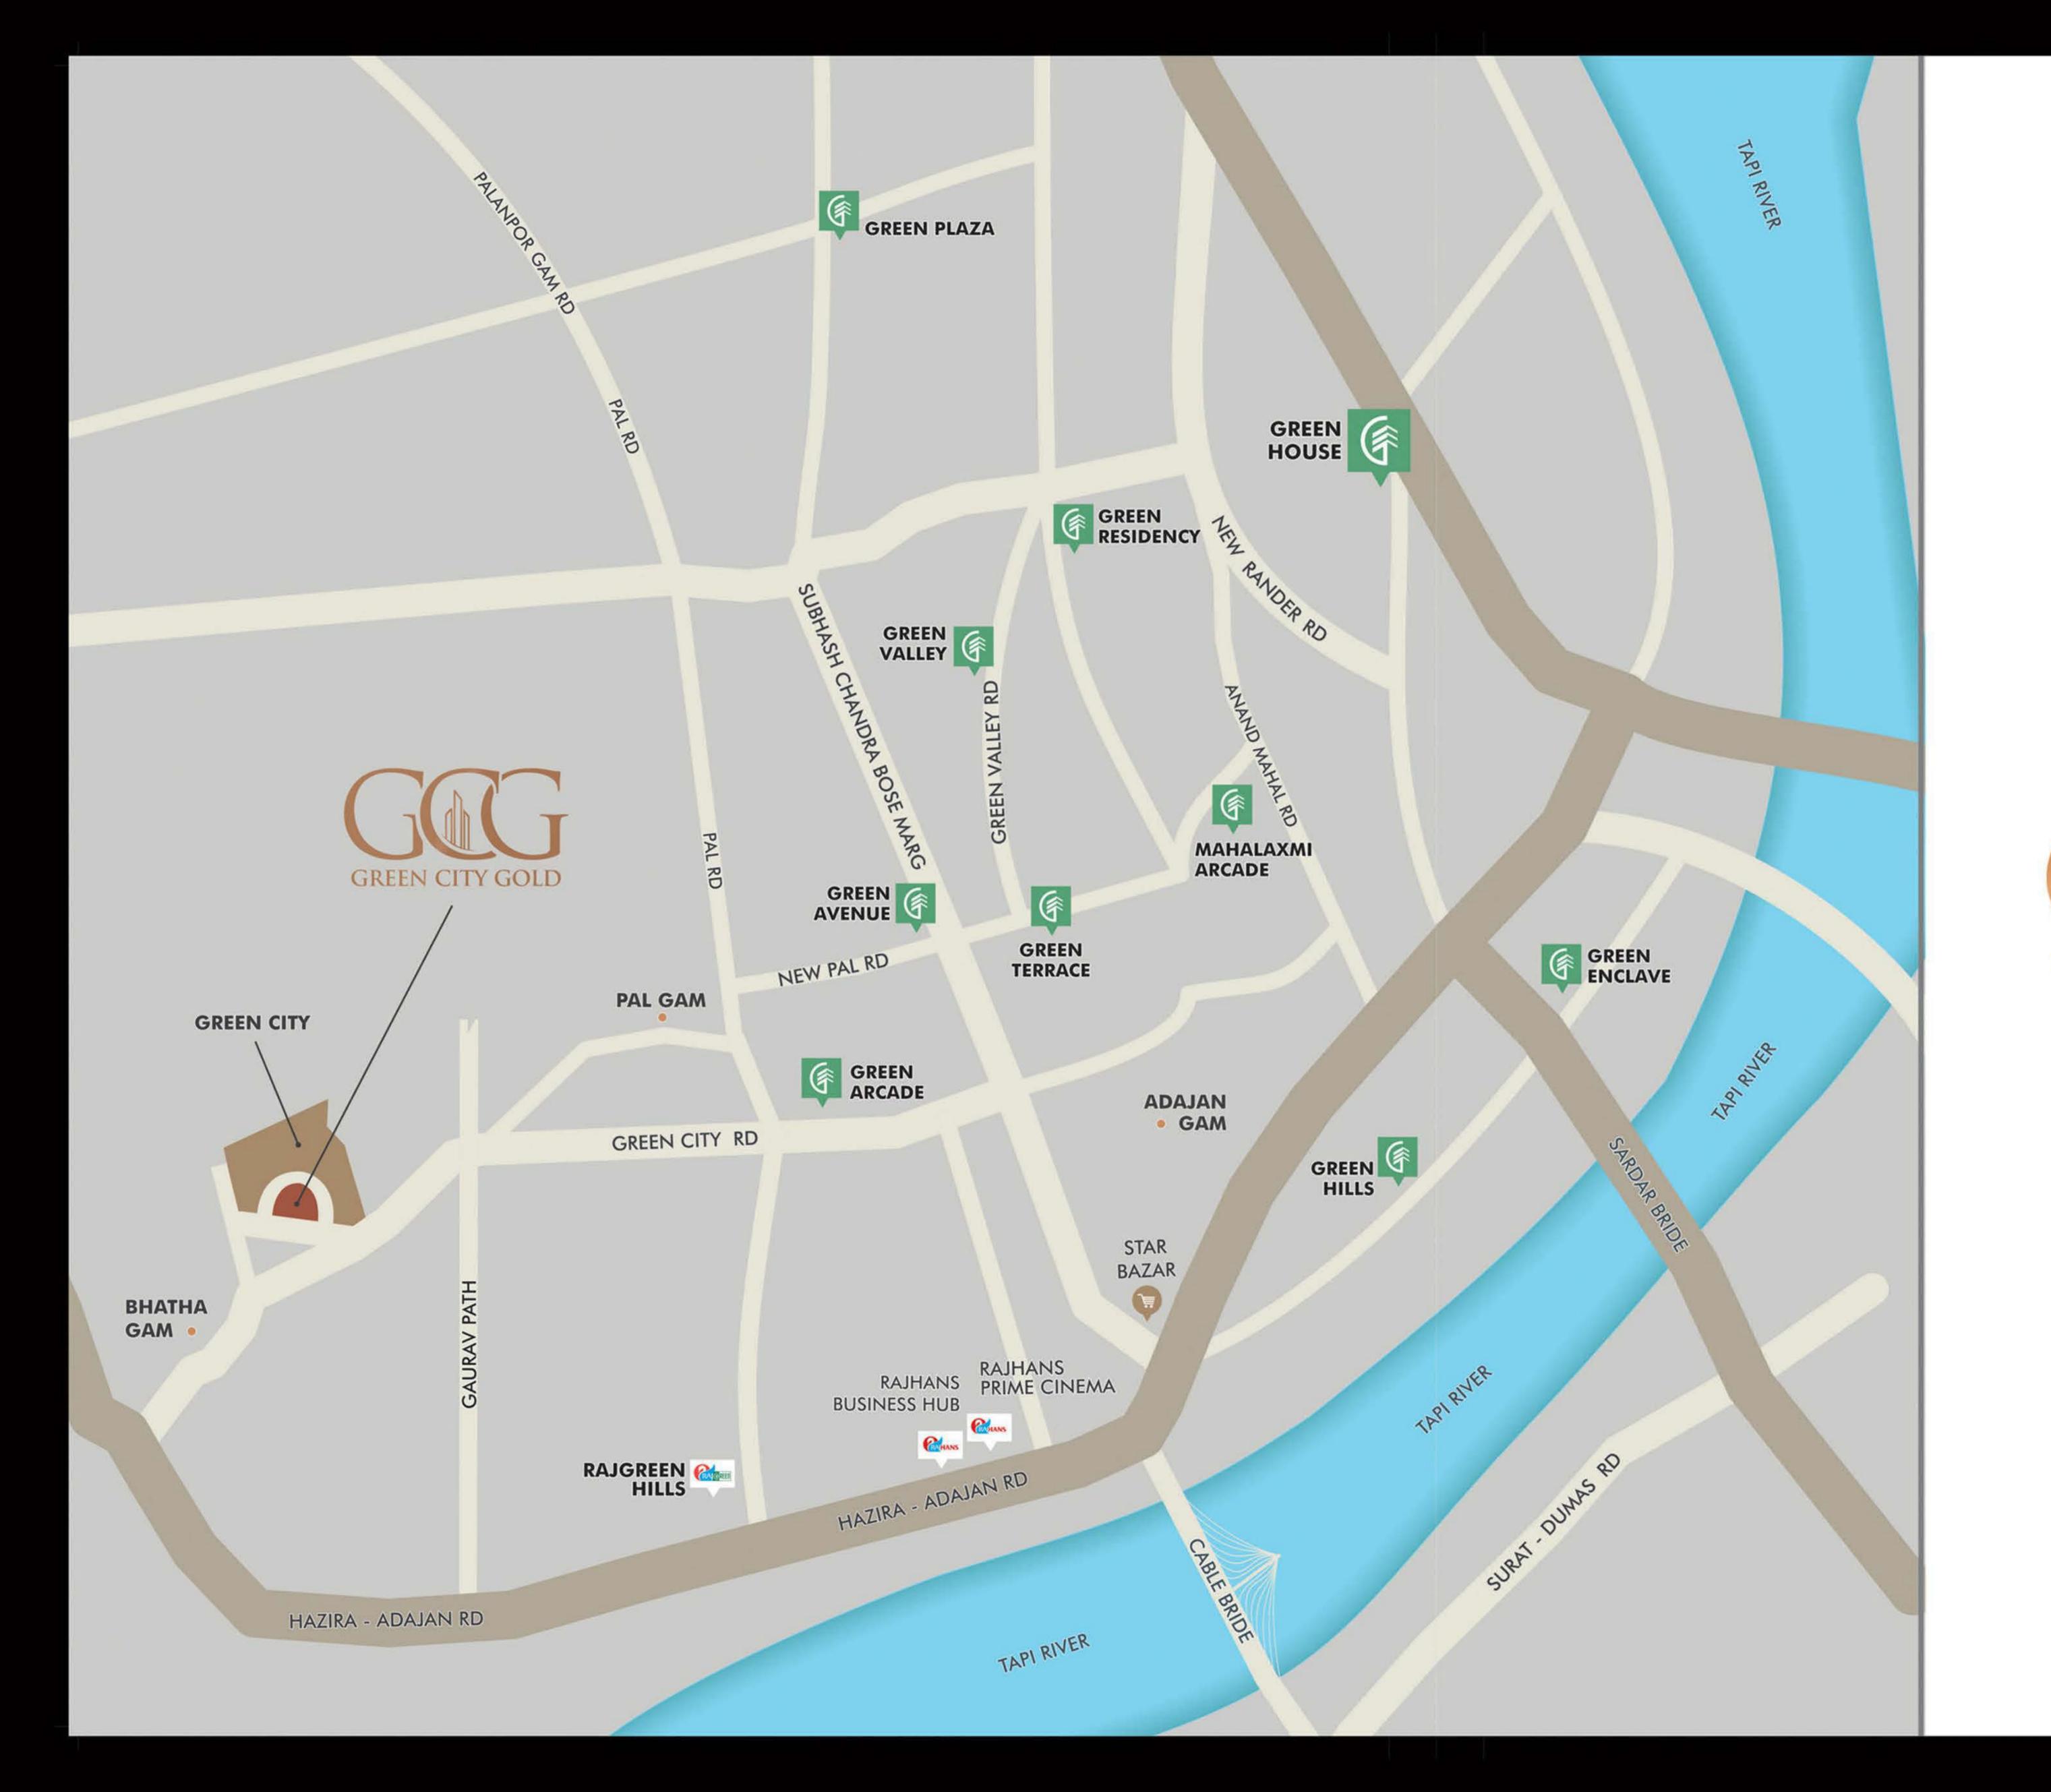

### Quick Access to all Areas Central Location

SITE: GREEN CITY, NEAR GAURAV PATH ROAD, PAL, ADAJAN, SURAT