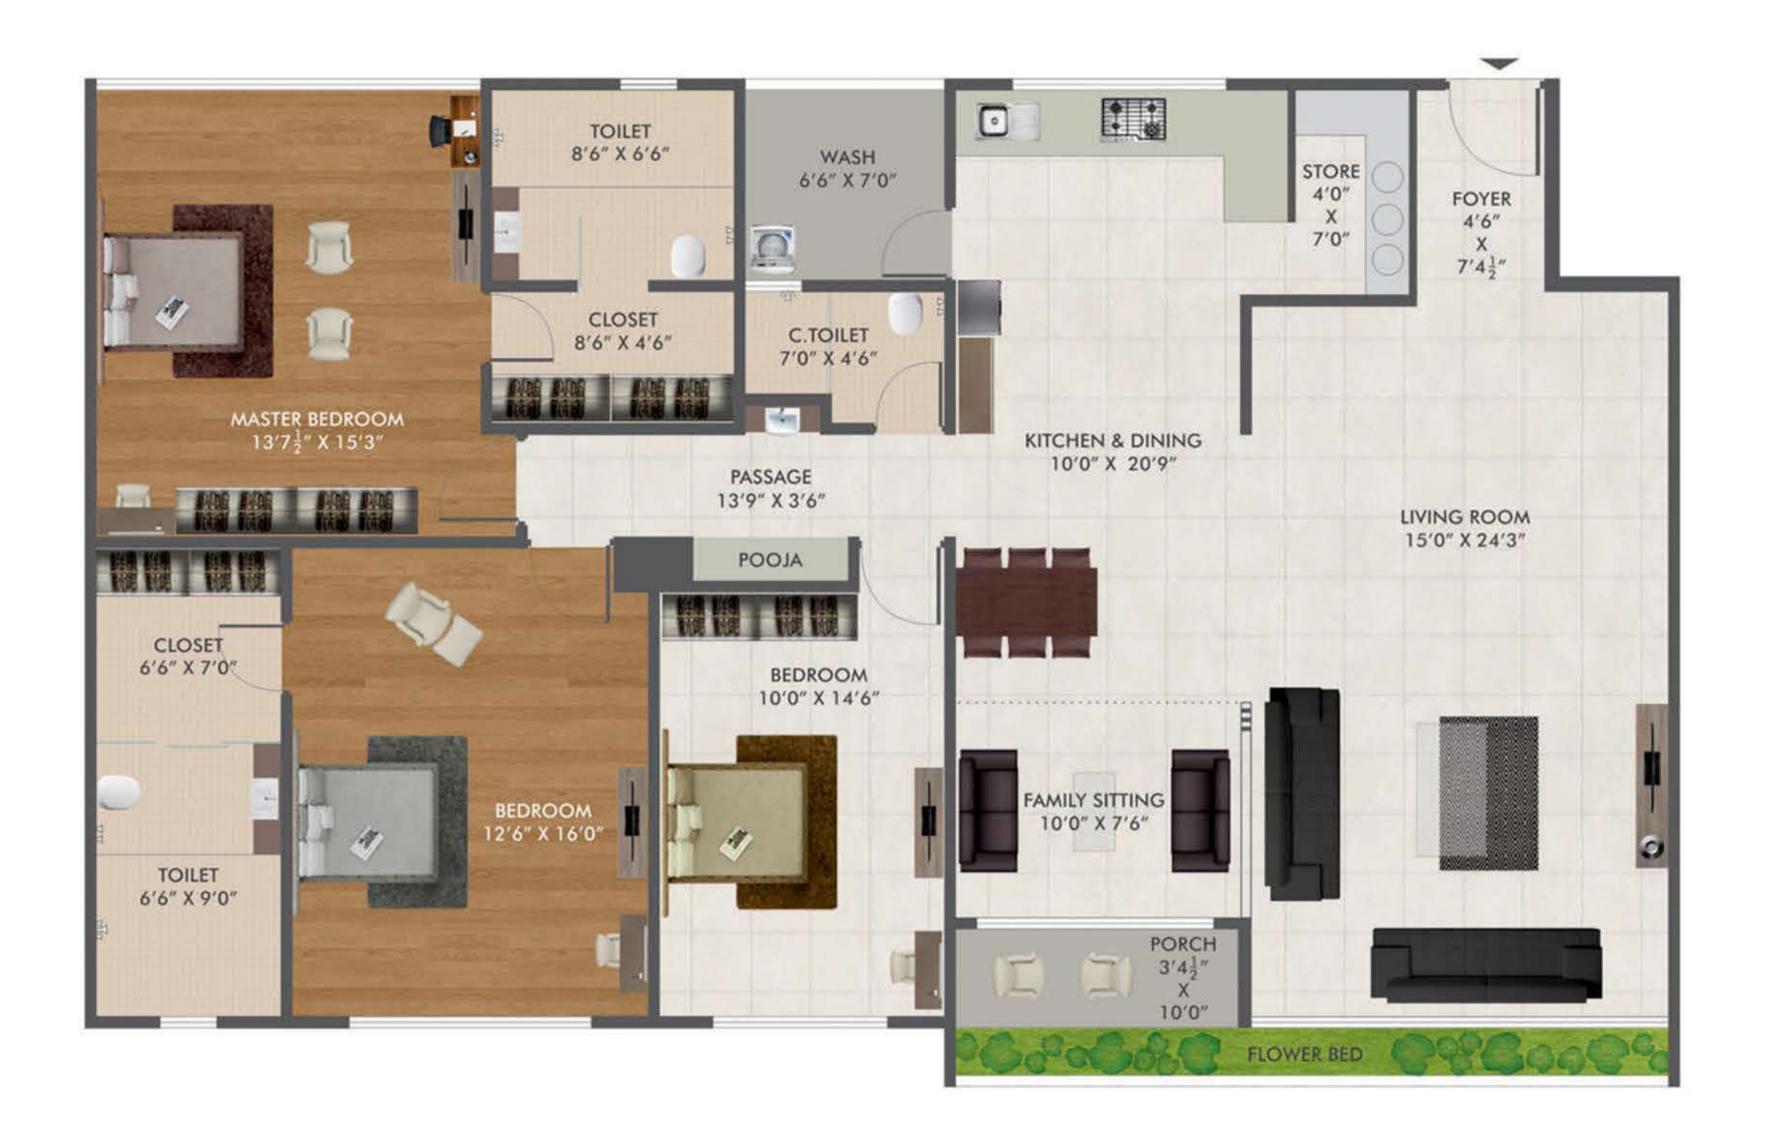

### Bed Time has to be Special

Spend the most relaxing hours of your day in utmost comfort and luxury. Your master bedroom is designed with pure delicacy and thoughtful privacy. Master bedroom toilet is constructed with Satvari finish tiles dado of 1200X600mm & black vitrified tiles flooring of 600X600mm and the floor has Italian design tiles.

#### A Place that Knows All your Secrets

Living area reflects our lifestyle. It is the liveliest part of the house. It is where we fight, love, receive our guests, share family moments, celebrate festivals and do midnight parties. The big living area gives you ample space to move around and live all these moments to the fullest.

# The origin of The Best Aroma

A healthy food is one of the prime ingredients for a healthy lifestyle. Cooking is a tiresome job but our skillfully designed Modern kitchen makes cooking fun as is equipped with fittings for all basic and non-basic necessities. The kitchen dado tiles is 1200 X 600 mm with designer POP structures providing corner finish.

# Family Time

A family that prays together and eats together stays together. Dining area not only serves the purpose of a routine dinner but also becomes the place for sensitive topics, permissions and special dinner. Dining area is intelligently separated from the personal space and is close to kitchen for convenience of serving.

Flat Specifications: Your dream home comes with ample space to paint your imagination with colours of reality.

Flooring and Fittings: Avail the luxury of wooden flooring in 2 bedrooms and 3 split units of Mitsubishi or equivalent brand for air conditioners.

Design: POP Cornish to accentuate the design in hall, kitchen, family sitting and passage.

Kitchen: Modern Kitchen equipped with fittings for all basic necessities. The kitchen dado is of 1200 X 600 mm

Toilet: Skilfully designed toilet with efficient flush system.

Tiles: The Living, kitchen, dining and family sitting have Italian style Dyna finish tiles in a size of 1200 X 600 mm. Beautiful Granite and marble/tiles have been used for floors, staircase and terrace.