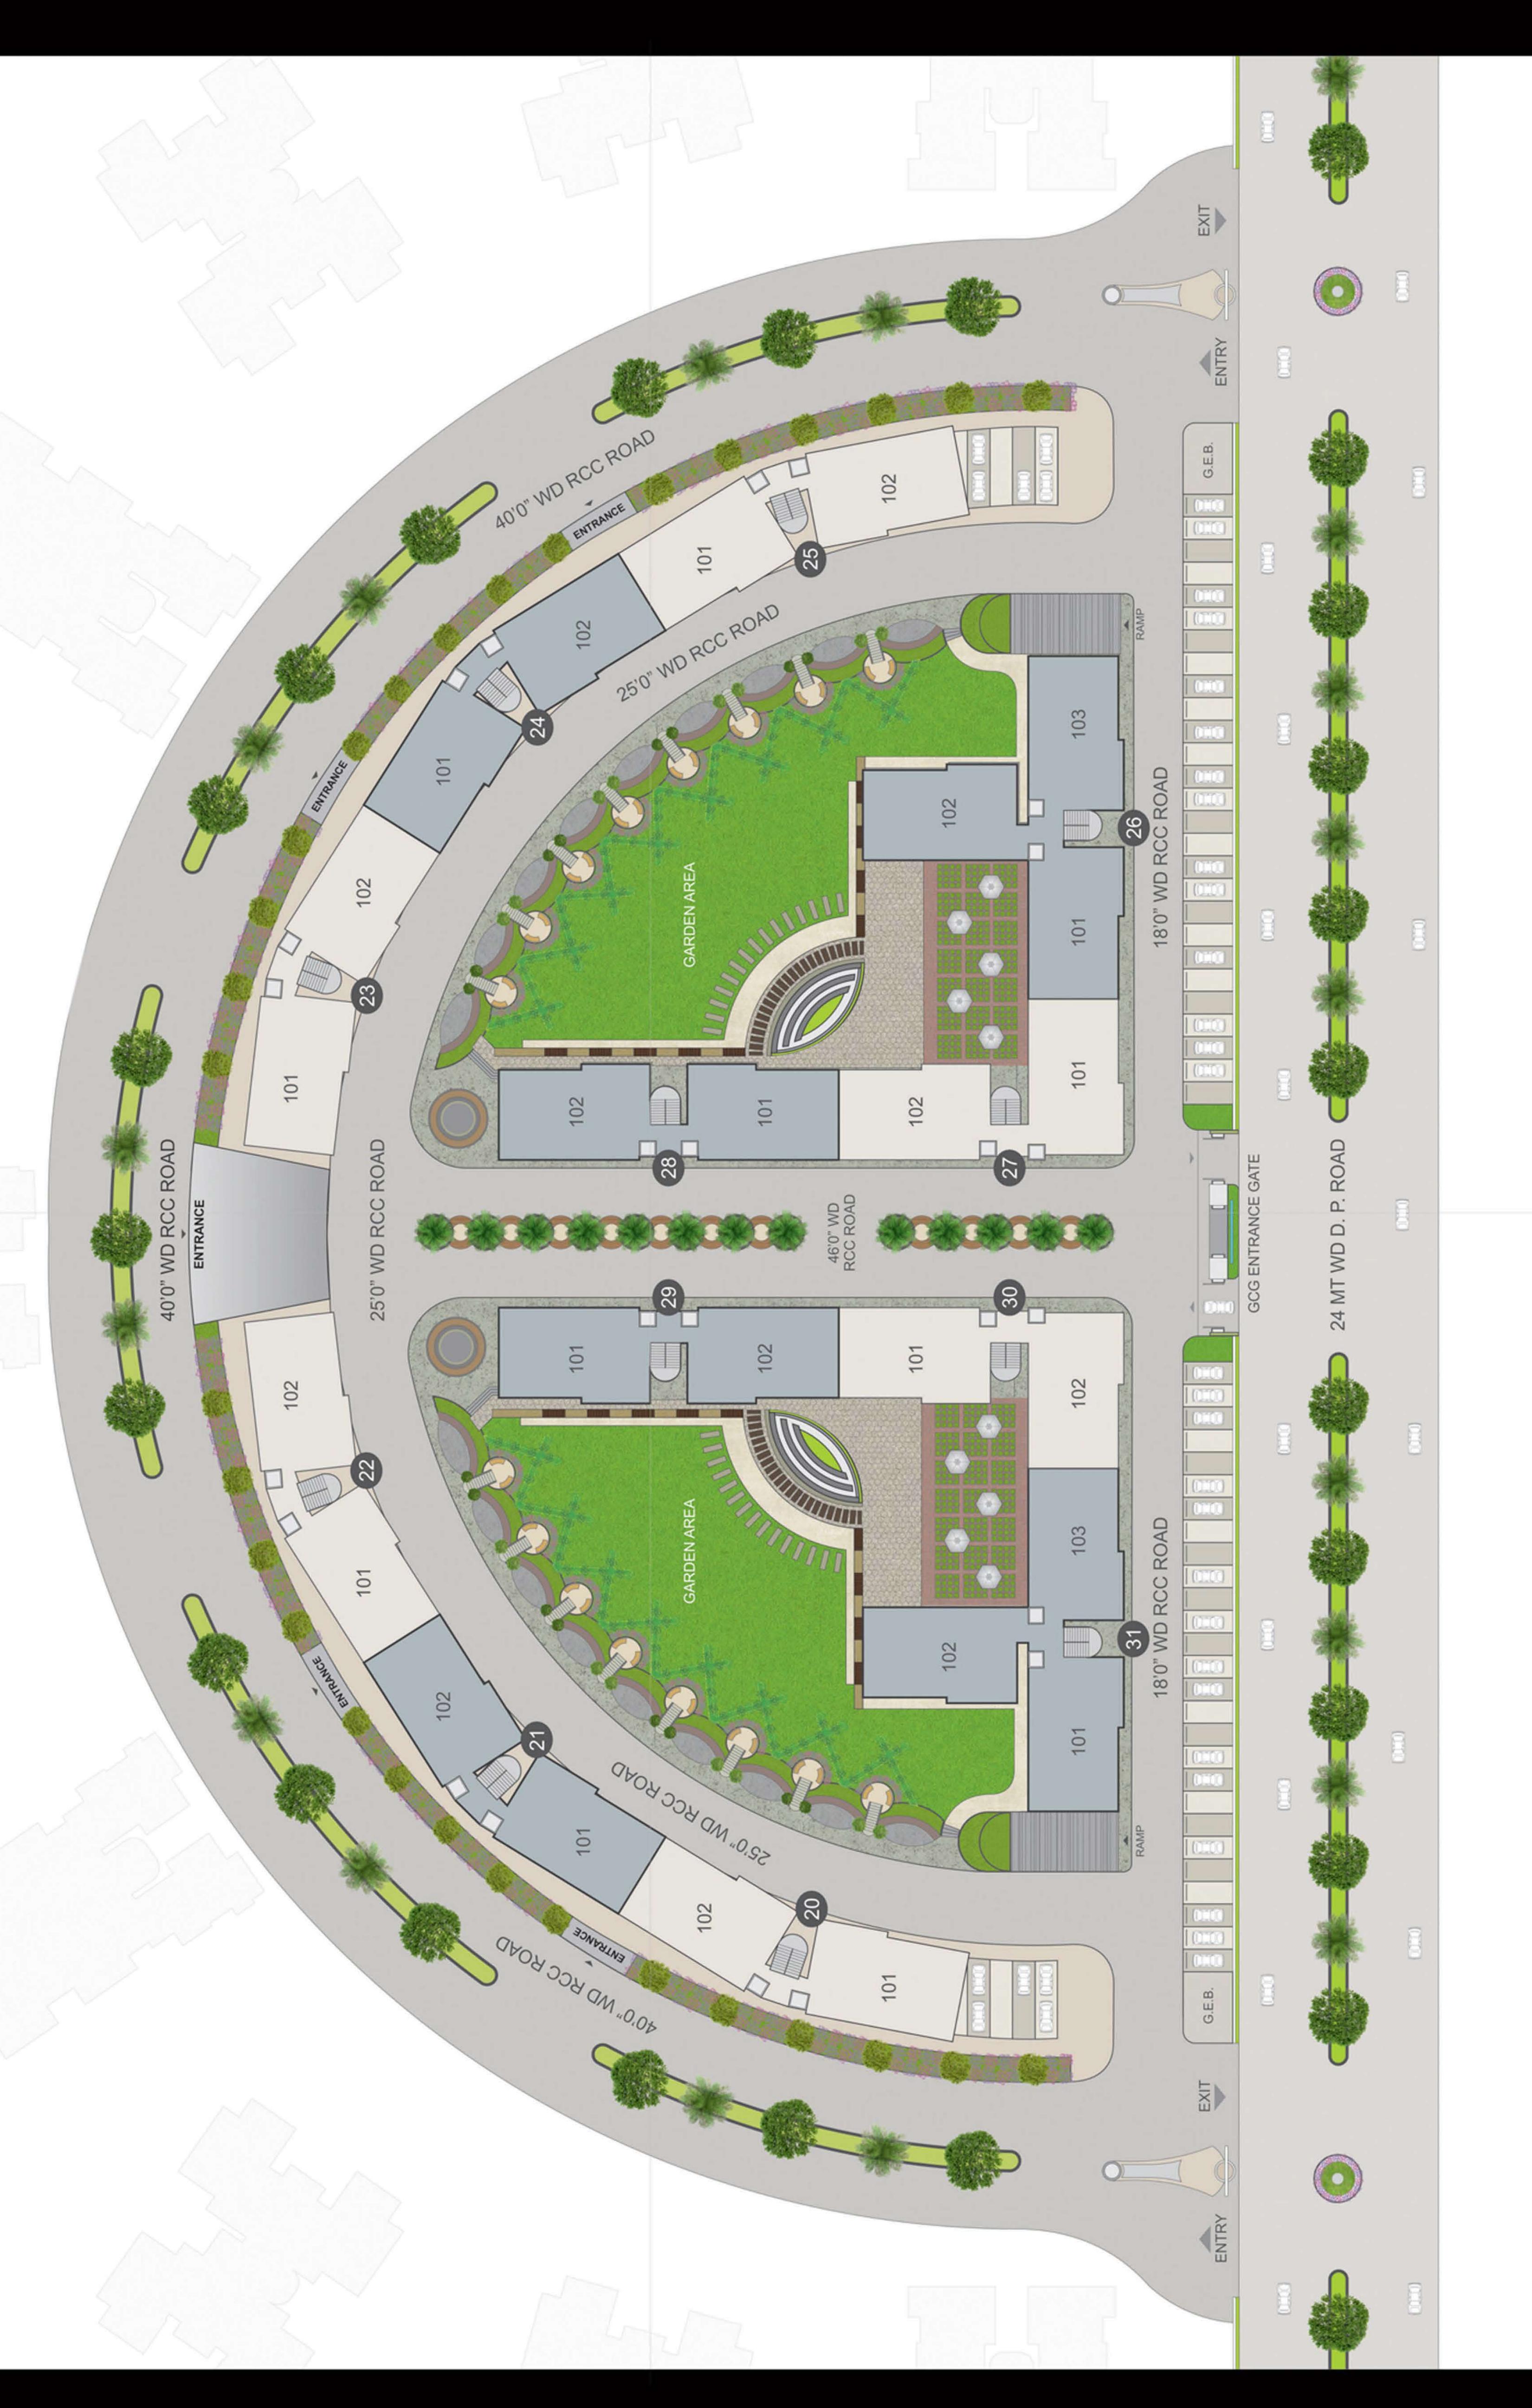

#### BUILDING NO. 20,25,21,24,22,23,26,31,29,28,30,27 CARPET AREA - 1600 SQ.FT. SUPER BUIT AREA - 2759 SQ.FT.