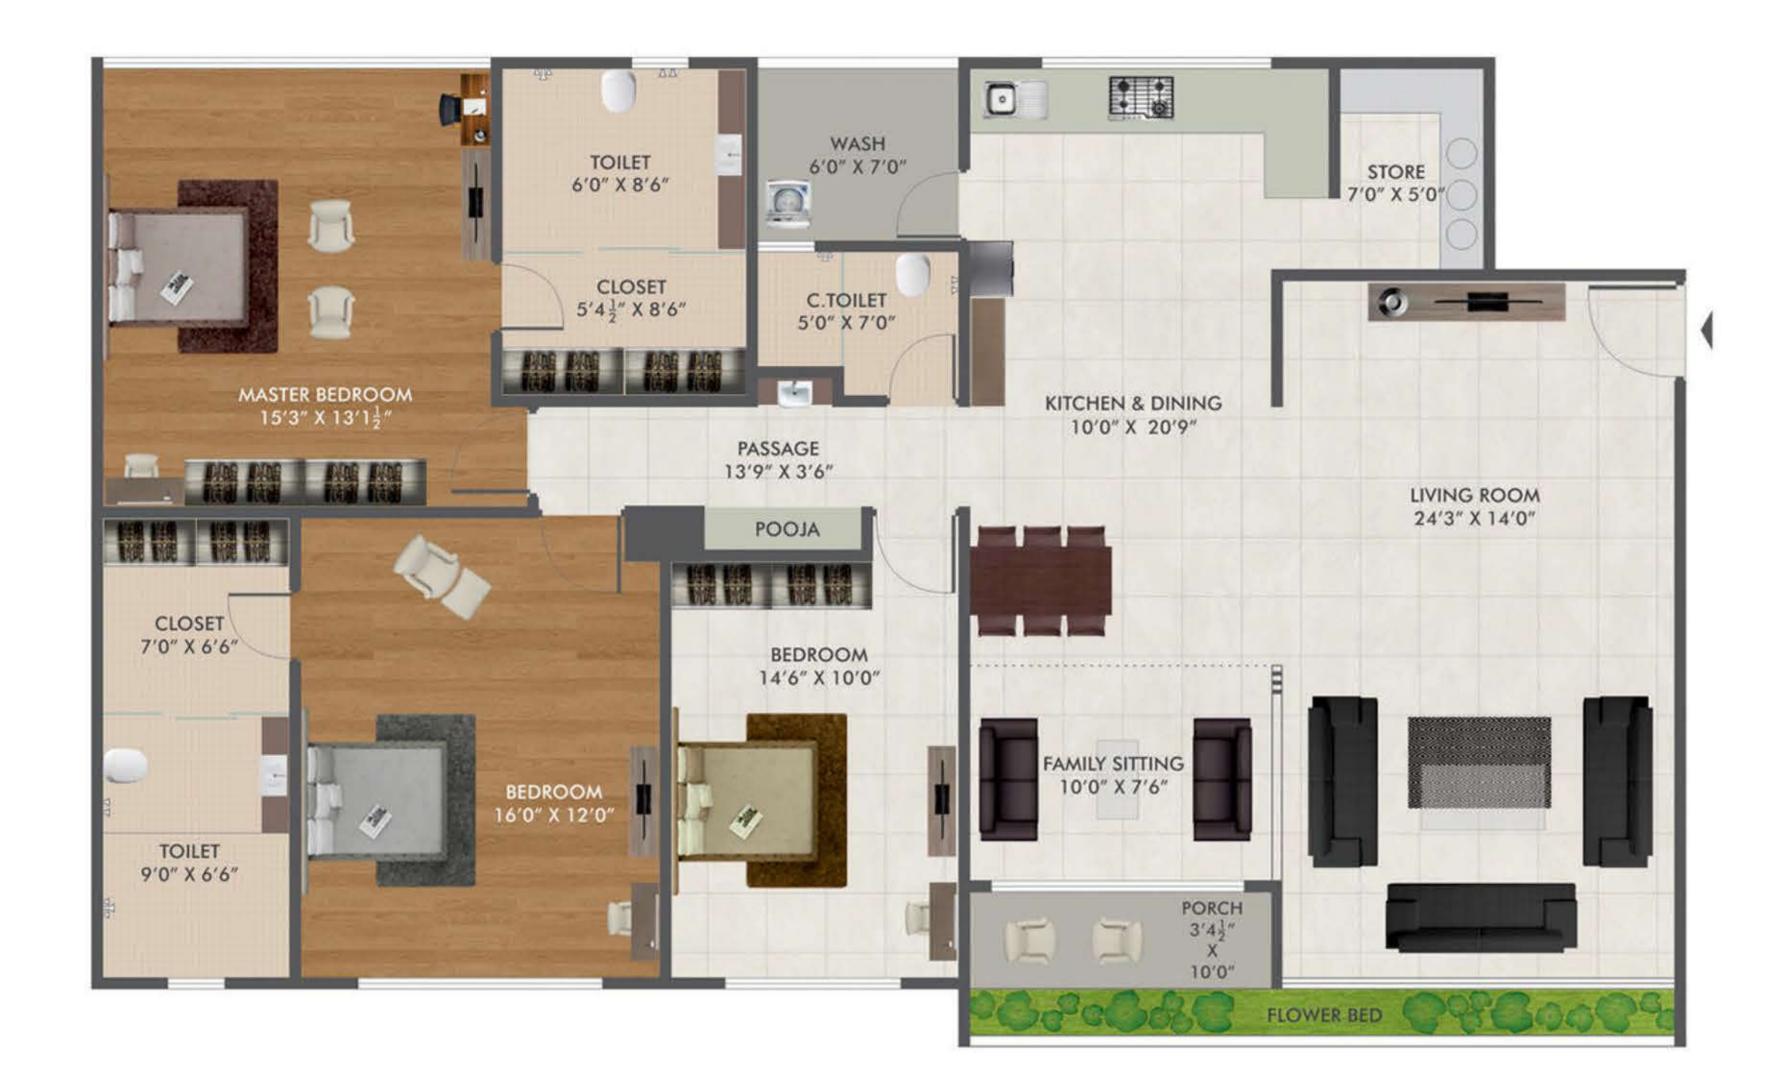

#### BUILDING NO. 20,25,21,24,22,23,26,31,29,28,30,27 CARPET AREA - 1600 SQ.FT. SUPER BUIT AREA - 2759 SQ.FT.

### Bed Time has to be Special

Spend the most relaxing hours of your day in utmost comfort and luxury. Your master bedroom is designed with pure delicacy and thoughtful privacy. Master bedroom toilet is constructed with Satvari finish tiles dado of 1200X600mm & black vitrified tiles flooring of 600X600mm and the floor has Italian design tiles.

#### A Place that Knows All your Secrets

Living area reflects our lifestyle. It is the liveliest part of the house. It is where we fight, love, receive our guests, share family moments, celebrate festivals and do midnight parties. The big living area gives you ample space to move around and live all these moments to the fullest.

# The origin of The Best Aroma

A healthy food is one of the prime ingredients for a healthy lifestyle. Cooking is a tiresome job but our skillfully designed Modern kitchen makes cooking fun as is equipped with fittings for all basic and non-basic necessities. The kitchen dado tiles is 1200 X 600 mm with designer POP structures providing corner finish.

# Family Time

A family that prays together and eats together stays together. Dining area not only serves the purpose of a routine dinner but also becomes the place for sensitive topics, permissions and special dinner. Dining area is intelligently separated from the personal space and is close to kitchen for convenience of serving.