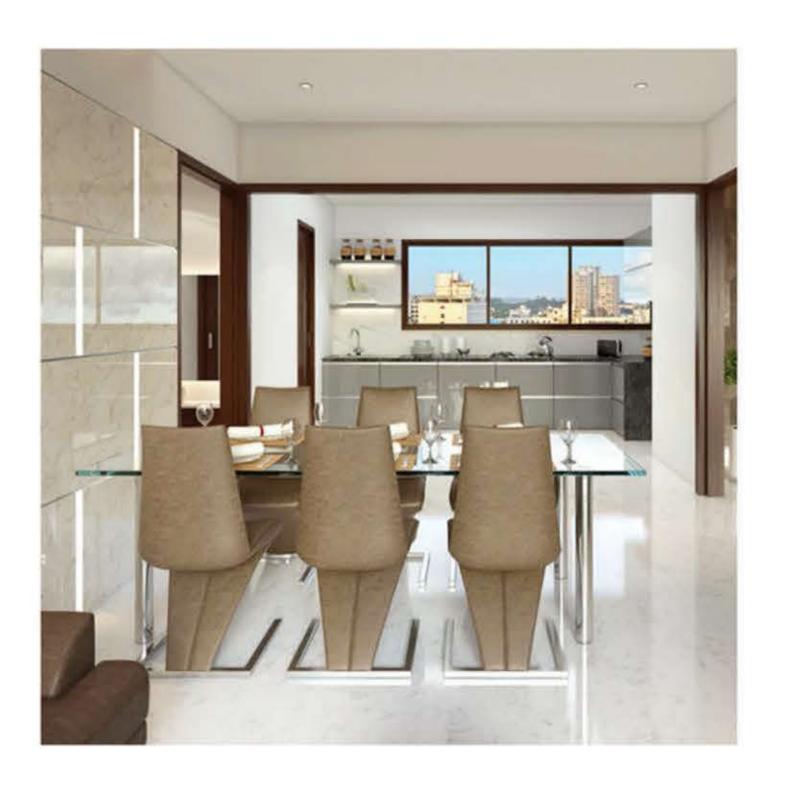

# Family Time

A family that prays together and eats together stays together. Dining area not only serves the purpose of a routine dinner but also becomes the place for sensitive topics, permissions and special dinner. Dining area is intelligently separated from the personal space and is close to kitchen for convenience of serving.