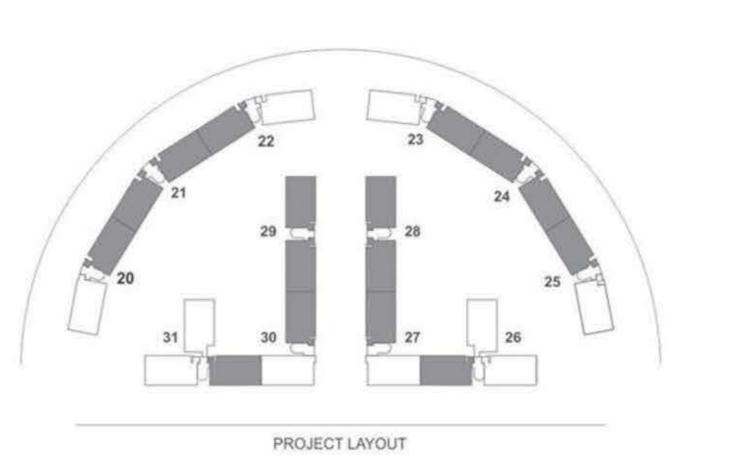

#### BUILDING NO. 20,25,21,24,22,23,26,31,29,28,30,27 CARPET AREA - 1600 SQ.FT. SUPER BUIT AREA - 2759 SQ.FT.