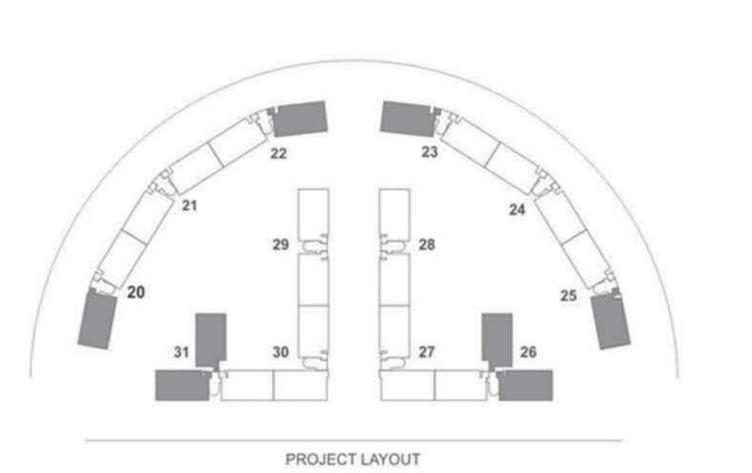

#### BUILDING NO. 20,25,21,24,22,23,26,31,29,28,30,27 CARPET AREA - 1600 SQ.FT. SUPER BUIT AREA - 2759 SQ.FT.

### Quick Access to all Areas Central Location

SITE: GREEN CITY, NEAR GAURAV PATH ROAD, PAL, ADAJAN, SURAT