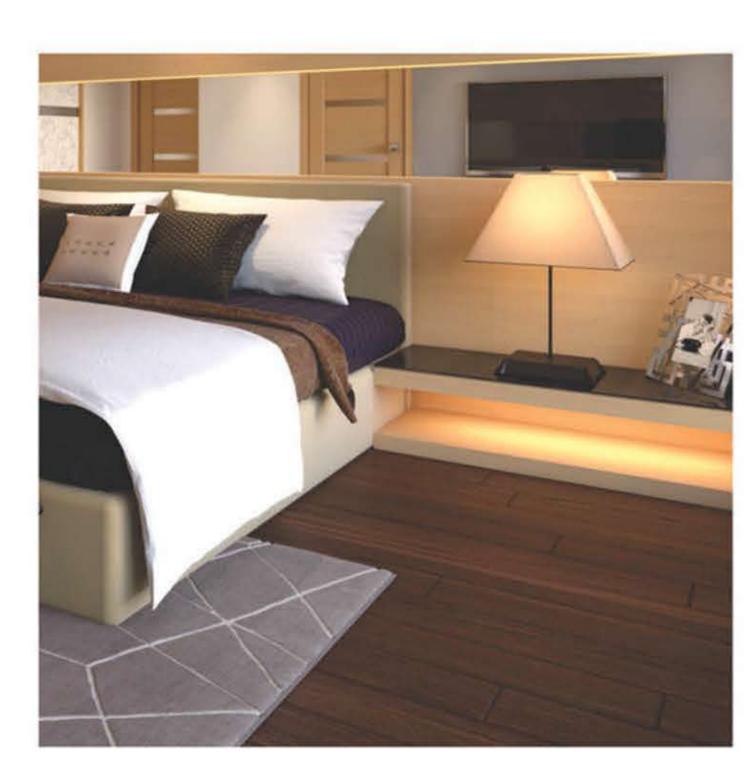

### Bed Time has to be Special

Spend the most relaxing hours of your day in utmost comfort and luxury. Your master bedroom is designed with pure delicacy and thoughtful privacy. Master bedroom toilet is constructed with Satvari finish tiles dado of 1200X600mm & black vitrified tiles flooring of 600X600mm and the floor has Italian design tiles.