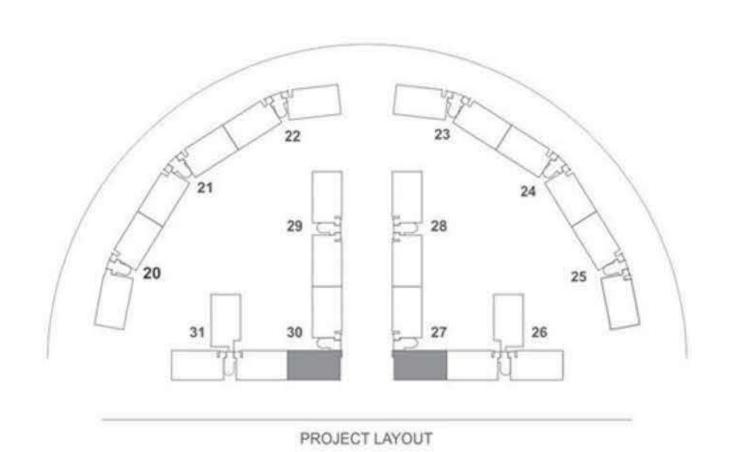

#### BUILDING NO. 20,25,21,24,22,23,26,31,29,28,30,27 CARPET AREA - 1600 SQ.FT. SUPER BUIT AREA - 2759 SQ.FT.

### Quick Access to all Areas Central Location

SITE: GREEN CITY, NEAR GAURAV PATH ROAD, PAL, ADAJAN, SURAT