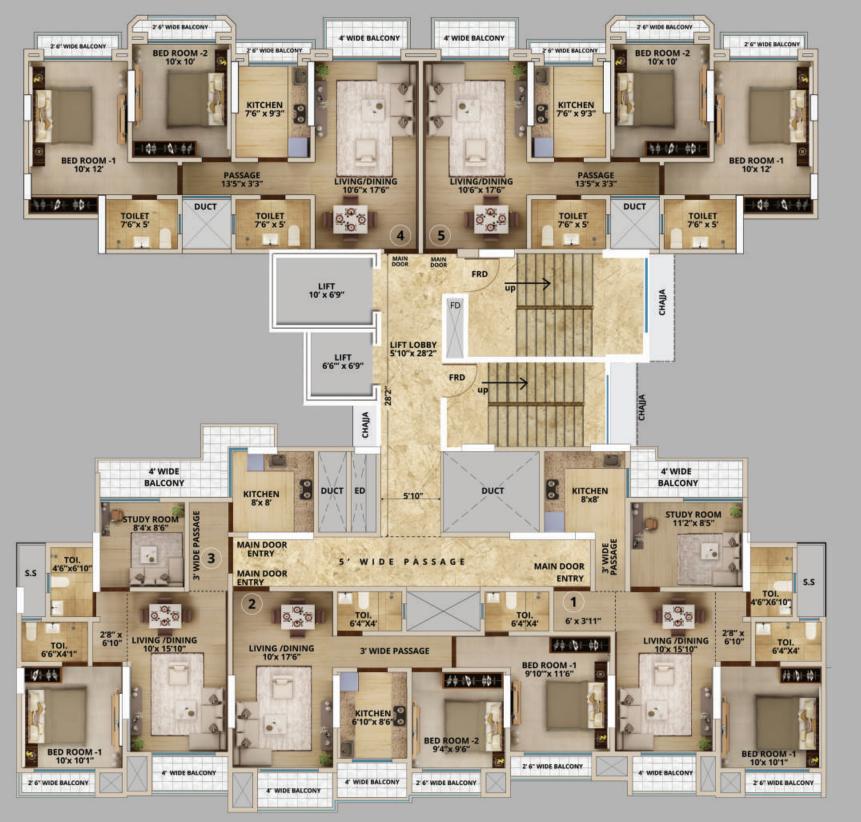

'IRIS' sets new standards in
well-defined lifestyles with its
1, 2 and 2.5 BHK Luxury Apartments.

A BLEND OF SPACE, STYLE AND SELF.

- Get ready to explore the artist within and surprise yourself
- Stay surrounded by positivity and cheer day in and day out
- The best from both India and the West for your home and soul