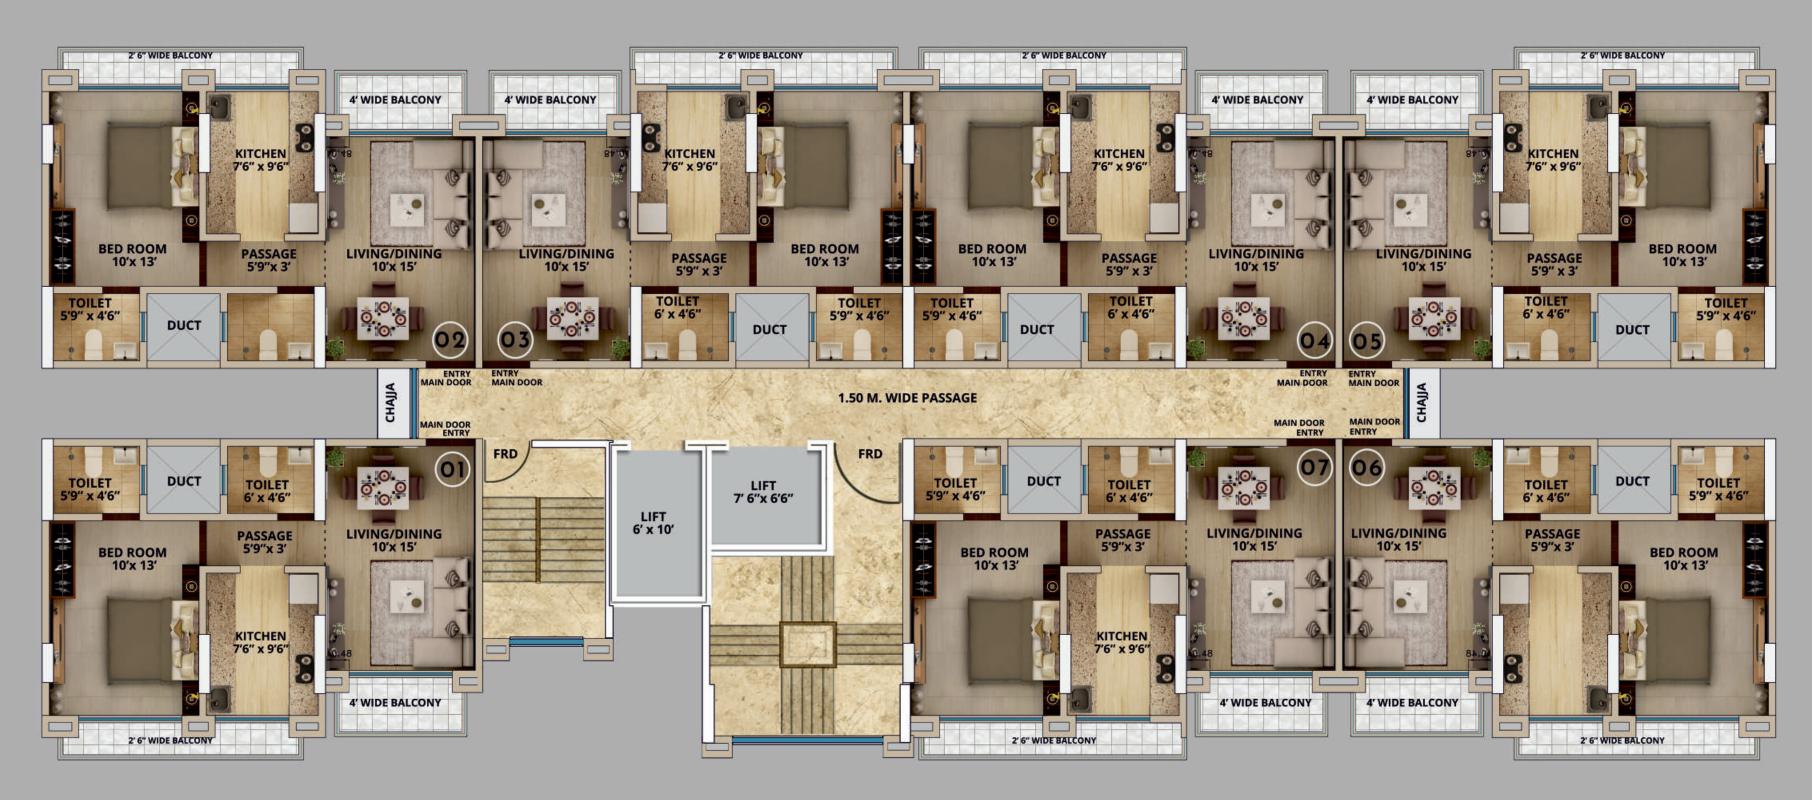

'IRIS' sets new standards in
well-defined lifestyles with its
1, 2 and 2.5 BHK Luxury Apartments.

A BLEND OF SPACE, STYLE AND SELF.

- Get ready to explore the artist within and surprise yourself
- Stay surrounded by positivity and cheer day in and day out
- The best from both India and the West for your home and soul