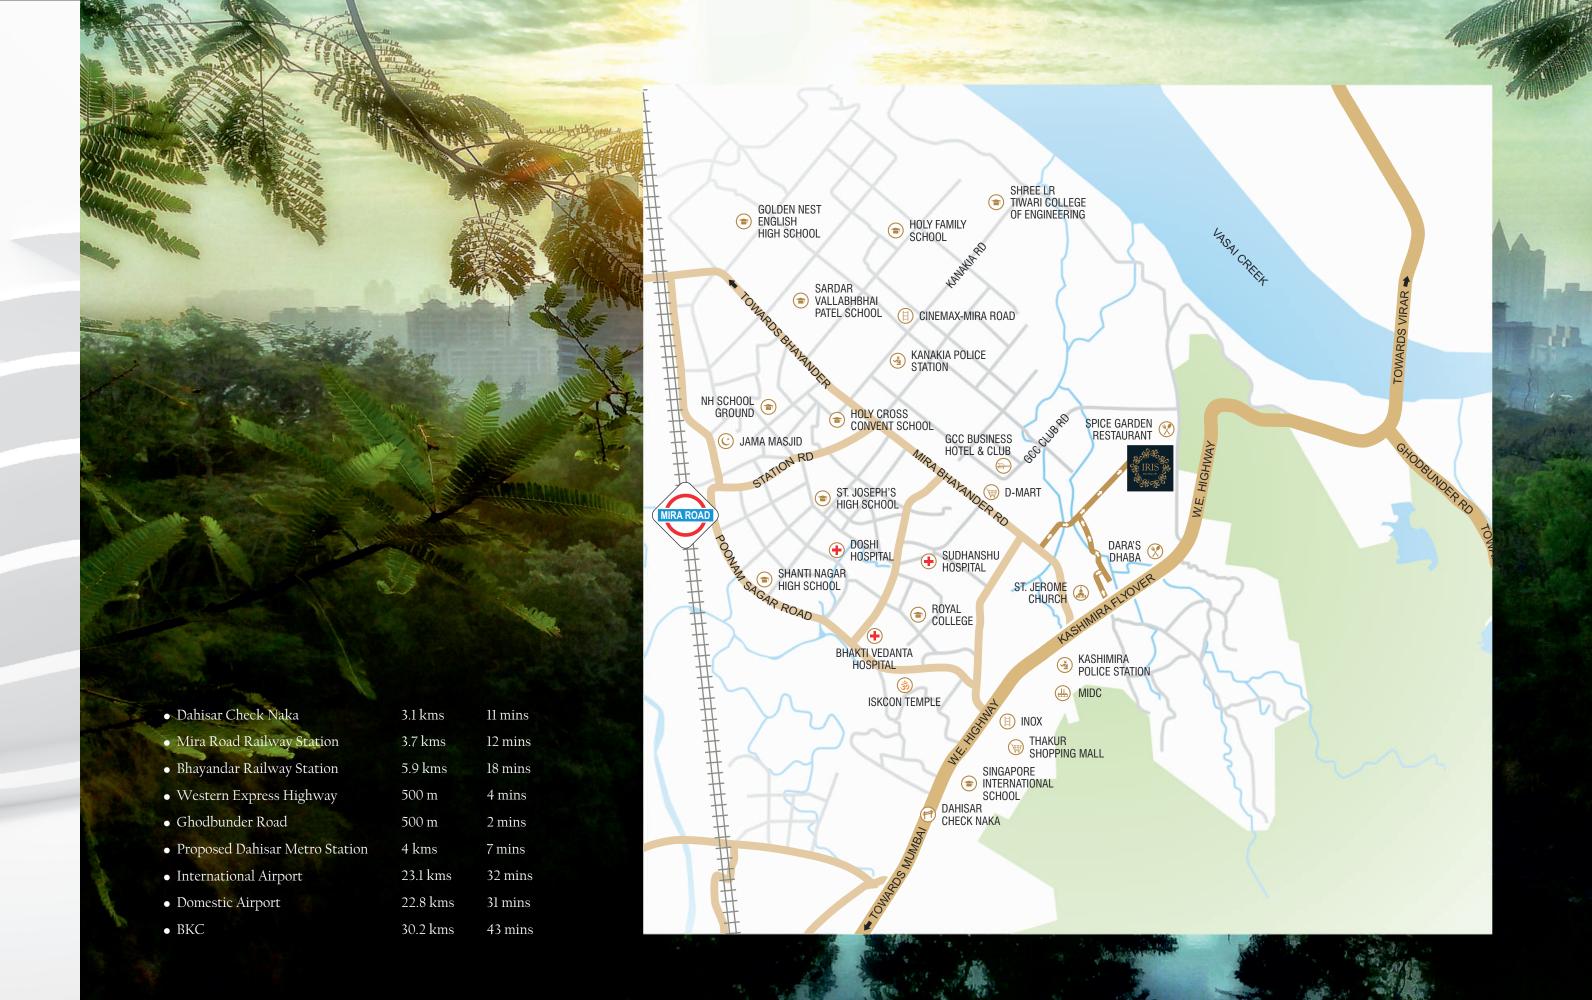

## STAY COMFORTED WITH CONVENIENCE OF CONNECTIVITY

Located just off the Western Express Highway, behind Dara's Dhaba, 'IRIS' is conveniently located offering easy access to the Western and the Central suburbs.