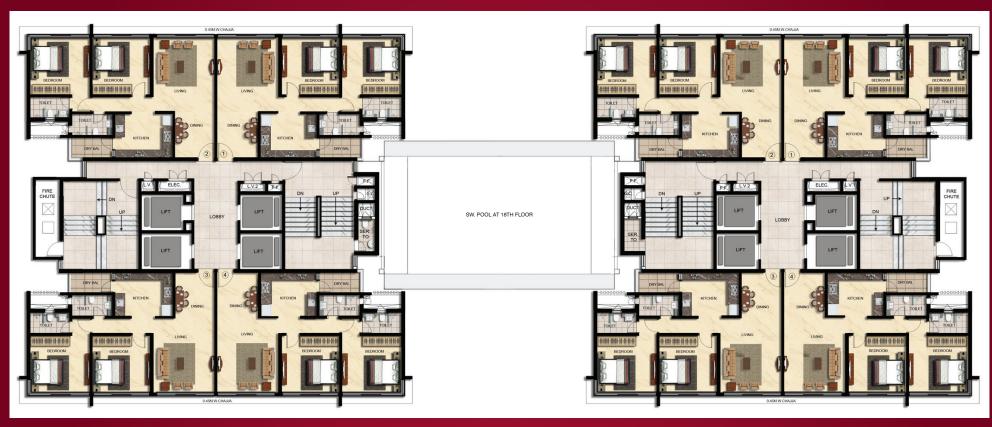

# LUXURIOUS AMENITIES FOR A SELECT FEW

18<sup>TH</sup> FLOOR PLAN

As per approved plans

Note: GYM equipment orientation may vary