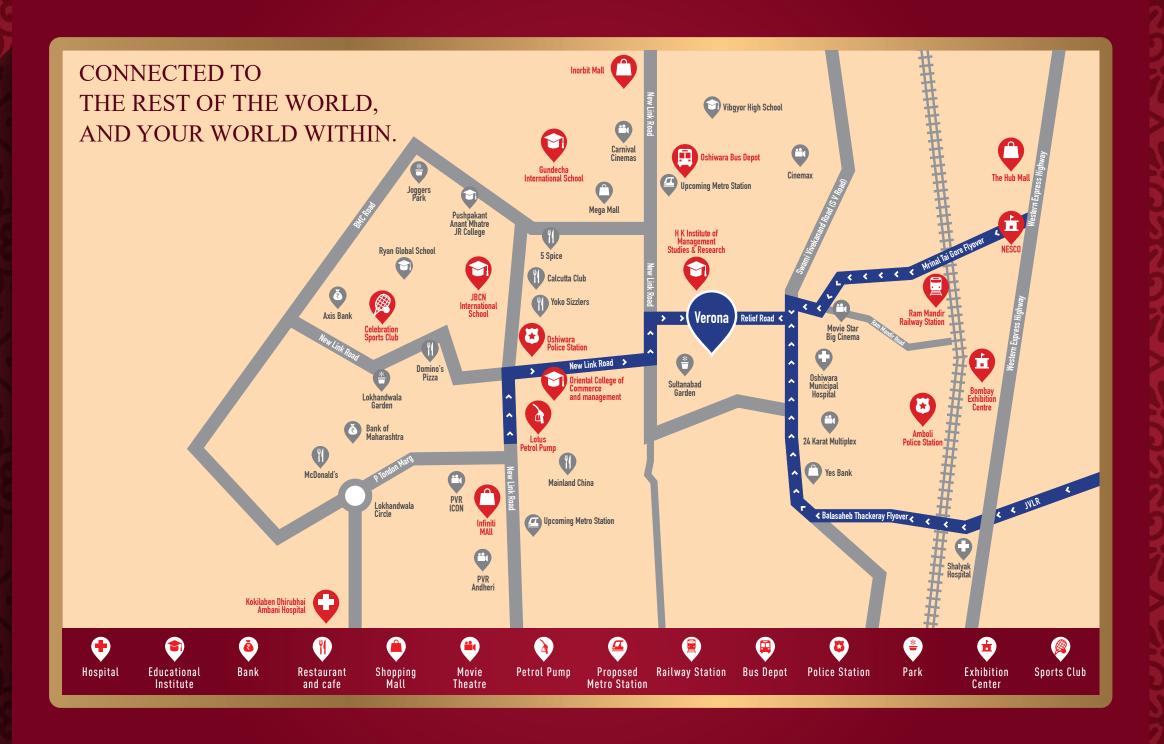

#### LUXURY LIVING IN THE HEART OF THE CITY

Source Google: Under normal traffic condition