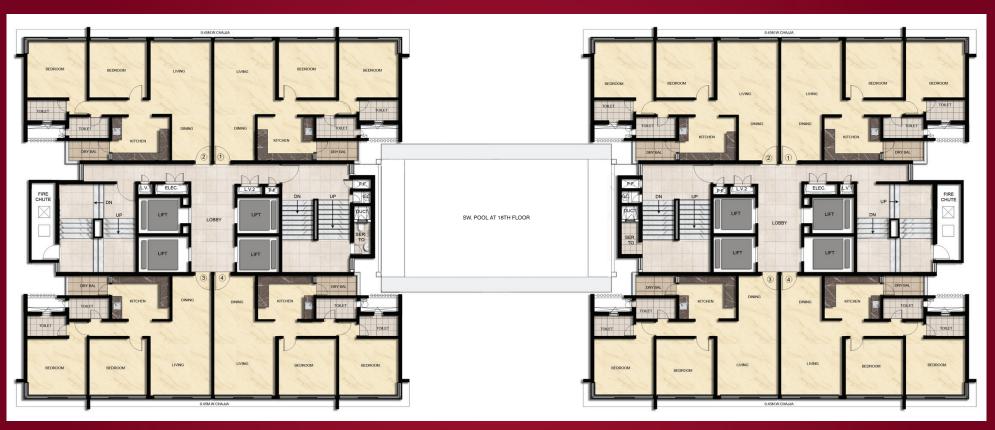

# 15<sup>TH</sup> TO 35<sup>TH</sup> TYPICAL FLOOR PLAN

As per approved plans

## 15<sup>TH</sup> TO 35<sup>TH</sup> TYPICAL FLOOR PLAN

Interior & furniture as proposed by space design at the cost of allottees