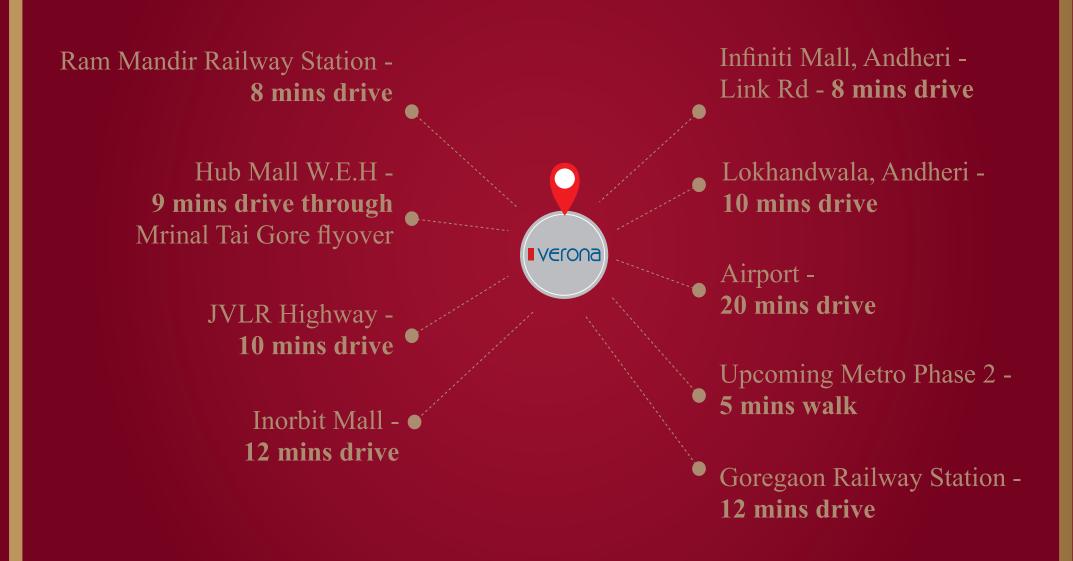

#### LUXURY LIVING IN THE HEART OF THE CITY

Source Google: Under normal traffic condition