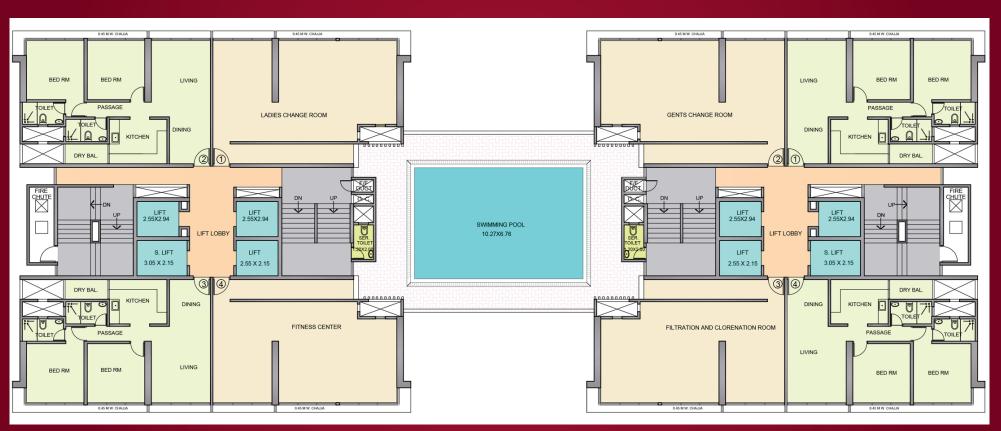

# LUXURIOUS AMENITIES FOR A SELECT FEW

18<sup>TH</sup> FLOOR PLAN

As per approved plans

Note: GYM equipment orientation may vary