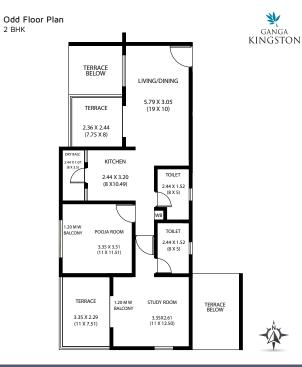

## OTHERS

Decorative Entrance Lobby Internal Concrete Roads Ample Covered Parking

RESIDENTIAL & COMMERCIAL ELITE SPACES

ARTIST'S IMPRESSION

Even Floor Plan 2 BHK

| RERA CARPET<br>AREA<br>(SQ.M.) | TERRACE ( 100% )<br>(SQ.M.) | ENCLOSE BALCONY<br>(SQ.M.) | DRY BALCONY ( 100% )<br>(SQ.M.) | TOTAL CARPET<br>(SQ.M.) | TOTAL CARPET<br>(SQ.FT.) |
|--------------------------------|-----------------------------|----------------------------|---------------------------------|-------------------------|--------------------------|
| 55.63                          | 13.42                       | 7.81                       | 2.60                            | 79.46                   | 854                      |

| RERA CARPET<br>AREA<br>(SQ.M.) | TERRACE ( 100% )<br>(SQ.M.) | ENCLOSE BALCONY<br>(SQ.M.) | DRY BALCONY ( 100% )<br>(SQ.M.) | TOTAL CARPET<br>(SQ.M.) | TOTAL CARPET<br>(SQ.FT.) |
|--------------------------------|-----------------------------|----------------------------|---------------------------------|-------------------------|--------------------------|
| 55.63                          | 13.42                       | 7.81                       | 2.60                            | 79.46                   | 854                      |