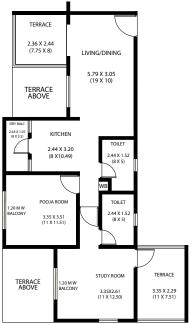

## OTHERS

Decorative Entrance Lobby Internal Concrete Roads Ample Covered Parking

RESIDENTIAL & COMMERCIAL ELITE SPACES

ARTIST'S IMPRESSION

Even Floor Plan 2 BHK

| RERA CARPET<br>AREA<br>(SQ.M.) | TERRACE ( 100% )<br>(SQ.M.) | ENCLOSE BALCONY<br>(SQ.M.) | DRY BALCONY ( 100% )<br>(SQ.M.) | TOTAL CARPET<br>(SQ.M.) | TOTAL CARPET<br>(SQ.FT.) |
|--------------------------------|-----------------------------|----------------------------|---------------------------------|-------------------------|--------------------------|
| 55.63                          | 13.42                       | 7.81                       | 2.60                            | 79.46                   | 854                      |

| RERA CARPET<br>AREA<br>(SQ.M.) | TERRACE ( 100% )<br>(SQ.M.) | ENCLOSE BALCONY<br>(SQ.M.) | DRY BALCONY ( 100% )<br>(SQ.M.) | TOTAL CARPET<br>(SQ.M.) | TOTAL CARPET<br>(SQ.FT.) |
|--------------------------------|-----------------------------|----------------------------|---------------------------------|-------------------------|--------------------------|
| 55.63                          | 13.42                       | 7.81                       | 2.60                            | 79.46                   | 854                      |