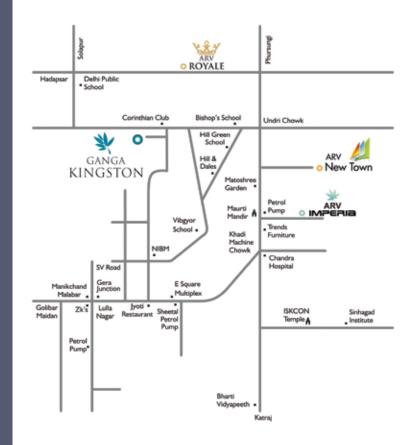

# The perfect space That awaits you

| <ul> <li>Bishops School</li> </ul>      | 8 Min.               |  |  |
|-----------------------------------------|----------------------|--|--|
| <ul> <li>Vibhyor School</li> </ul>      | 3 Min.               |  |  |
| <ul> <li>Delhi Public School</li> </ul> | 15 Min.              |  |  |
| <ul> <li>Sinhagad Institute</li> </ul>  | 15 Min.              |  |  |
|                                         |                      |  |  |
|                                         |                      |  |  |
| <ul> <li>Noble Hospital</li> </ul>      | 6 Min.               |  |  |
| <ul> <li>Corinthians Club</li> </ul>    | 10 Min.              |  |  |
| <ul> <li>Ruby Hall Clinic</li> </ul>    | 8 Min.               |  |  |
| Euro School                             | 8 Min.               |  |  |
|                                         |                      |  |  |
|                                         |                      |  |  |
| • Camp                                  | 16 Min.              |  |  |
| <ul> <li>NIBM Road</li> </ul>           | 5 Min.               |  |  |
| <ul> <li>Hadapsar</li> </ul>            | 15 Min.              |  |  |
| <ul> <li>Magarpatta City</li> </ul>     | 20 Min.              |  |  |
|                                         |                      |  |  |
| Pune Station                            | 25 Min               |  |  |
| D-Mart                                  | 2.5 T int.<br>3 Min. |  |  |
|                                         |                      |  |  |
| • Inox                                  | 3 Min.               |  |  |
| <ul> <li>Dorabjees Royal</li> </ul>     | 3 Min.               |  |  |
| <ul> <li>Heritage Mall</li> </ul>       |                      |  |  |
|                                         |                      |  |  |
|                                         |                      |  |  |