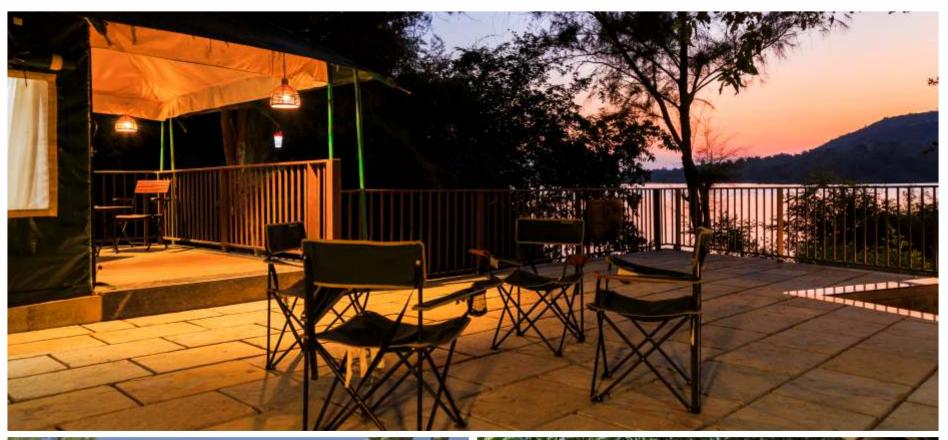

## BAMBOO COTTAGES, SWISS TENTS & CONTAINER HOMES

## For those interested in alternative homes Synergy offers 3 eco-friendly options.

- Highly durable Bamboo cottages constructed entirely of treated bamboo and furnished with bamboo furniture
- Value-for-money fully furnished Swiss tents with covered deck
- Modular, fully furnished & innovative Container Homes made of shipping containers

## SWISS TENTS, BAMBOO COTTAGES & CONTAINER HOMES

Looking for something different amidst nature and undisturbed from activity? Enjoy Comfortable stay at luxury waterfront and forest view swiss tents. Enjoy the blend of the luxury of a resort and the warmth of nature. A perfect combo indeed.

#### **CAMPING TENT**

For those who wish to stay under the stars and gaze into the skies above, book an activity filled camping tent at Casuarina.

WE ALSO HOST CORPORATE EVENTS, SOCIAL GATHERINGS, PRE-WEDDING SHOOTS AND SHORT DAY TRIPS...