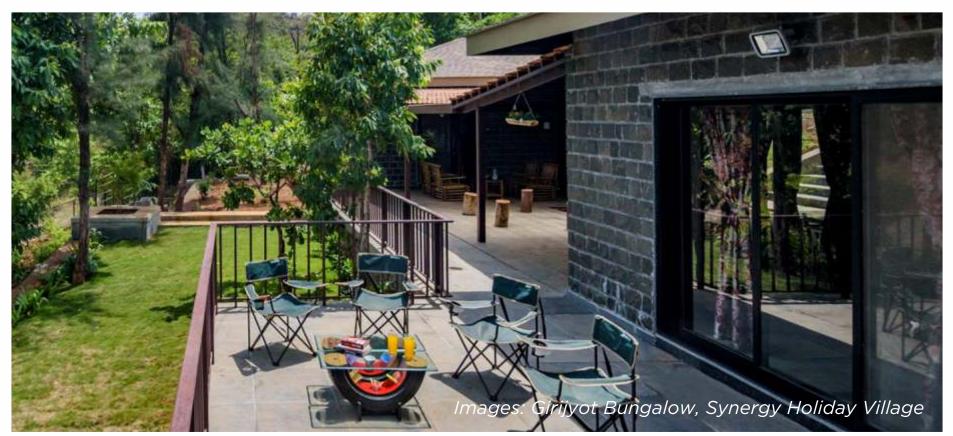

#### BUNGALOWS

Fully furnished, cozy, luxurious 1 & 2 bedroom bungalows

### **BUNGALOWS**

Fully furnished, cozy, luxurious bungalows that come in 2 configurations, 1 bedroom & 2 bedrooms. Each bungalow will also feature a covered verandah, outdoor seating area and attractive landscape.