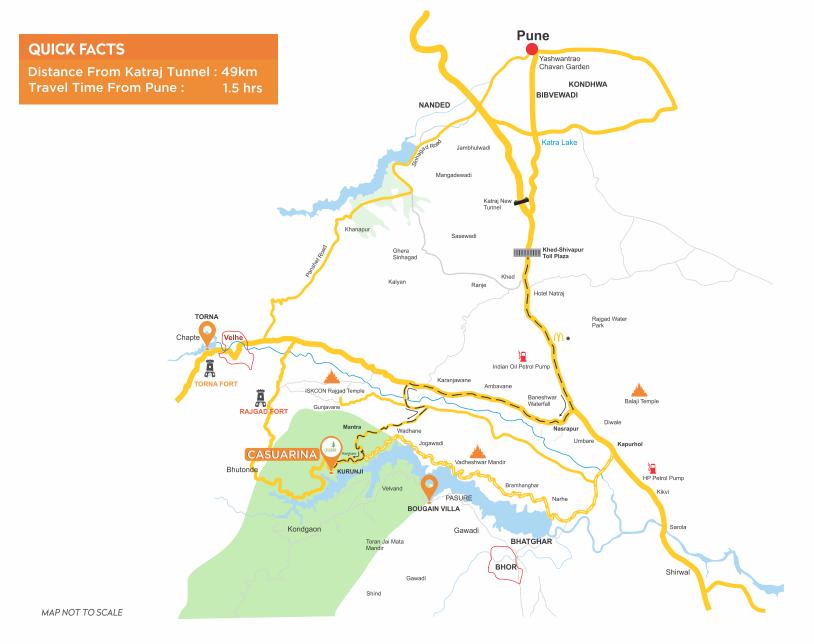

### TOURIST PLACES NEAR BHOR

- TORNA FORT
   • RAJGAD FORT
   • ROHIDA FORT
- BHATGHAR DAM BANESHWAR TEMPLE

KALUBAI TEMPLE- JOGWADI

**DESTINATION EVENTS, DESTINATION WEDDINGS**, PRE WEDDING SHOOTS, **CEREMONIES & GATHERINGS.** 