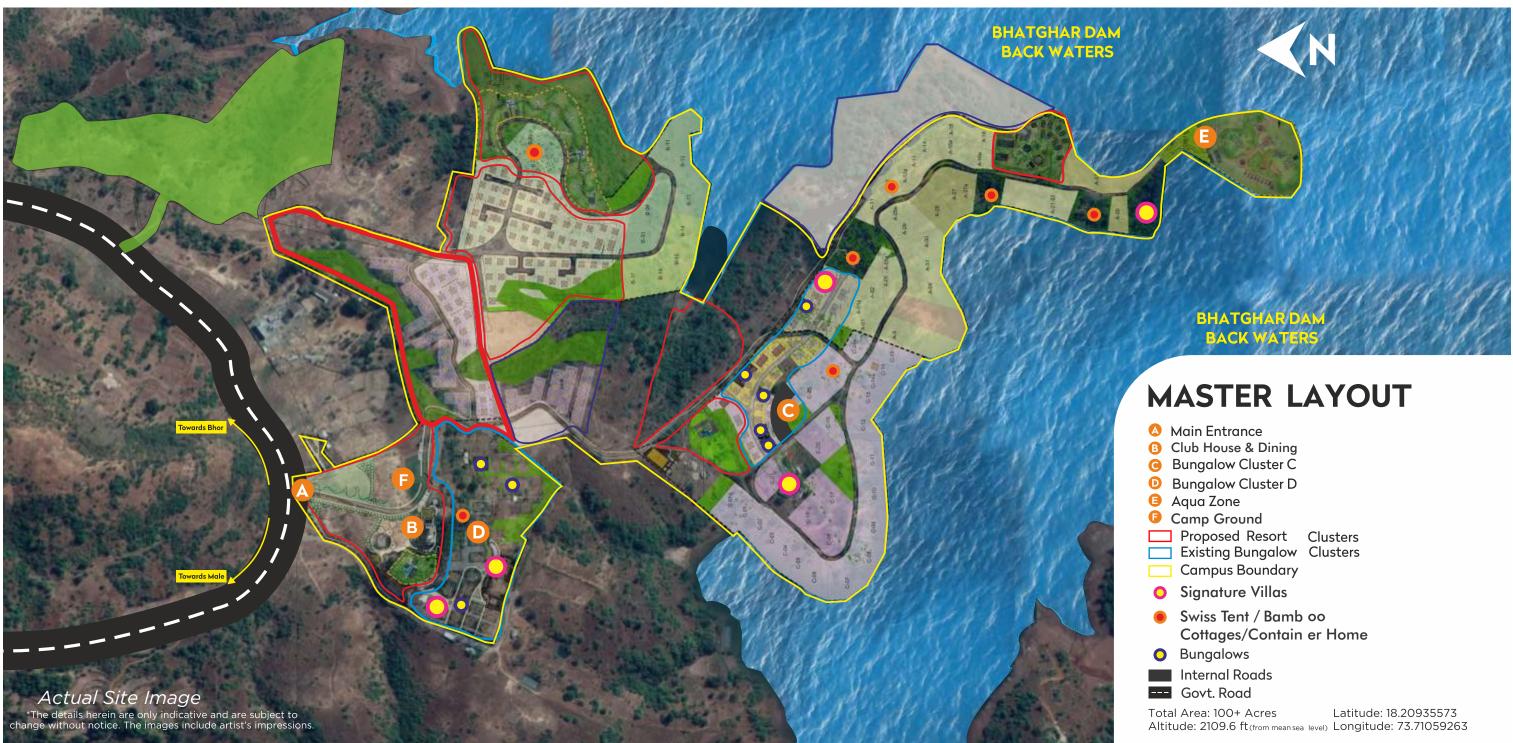

## **ABOUT CASUARINA**

Casuarina, a 100 acre Synergy Holiday Village property at village Kurunji, is a "Resort Park" with a unique development model. Experience this serene location by investing with us or simply by spending an idyllic weekend in our blissful cottages, tents, bungalows and signature villas at the foothills of Rajgad fort and adjacent to the backwaters of Bhatghar dam near Pune. Properties here offer panoramic views of calm waters and hills. You can spend hours gazing at the serene waters in the midst of Sahyadri mountains. With the latest amenities amid a rural setting, beautifully constructed homes and unmatched vistas, Casuarina combines the best of both worlds.