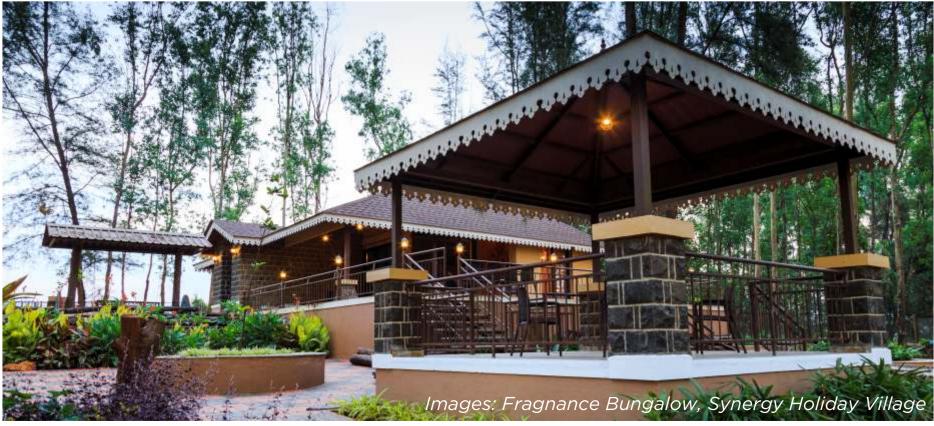

#### BUNGALOWS

Fully furnished, cozy, luxurious 1 & 2 bedroom bungalows

### **BUNGALOWS**

Fully furnished, cozy, luxurious bungalows that come in 2 configurations, 1 bedroom & 2 bedrooms. Each bungalow will also feature a covered verandah, outdoor seating area and attractive landscape.