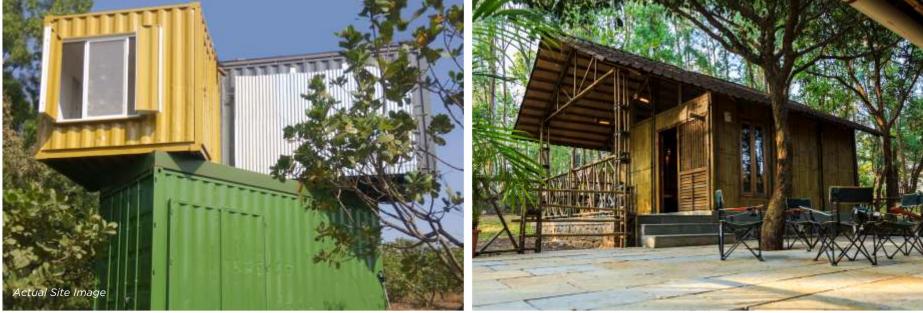

## BAMBOO COTTAGES, SWISS TENTS & CONTAINER HOMES

## For those interested in alternative homes Synergy offers 3 eco-friendly options.

- Highly durable Bamboo cottages constructed entirely of treated bamboo and furnished with bamboo furniture
- Value-for-money fully furnished Swiss tents with covered deck
- Modular, fully furnished & innovative Container Homes made of shipping containers